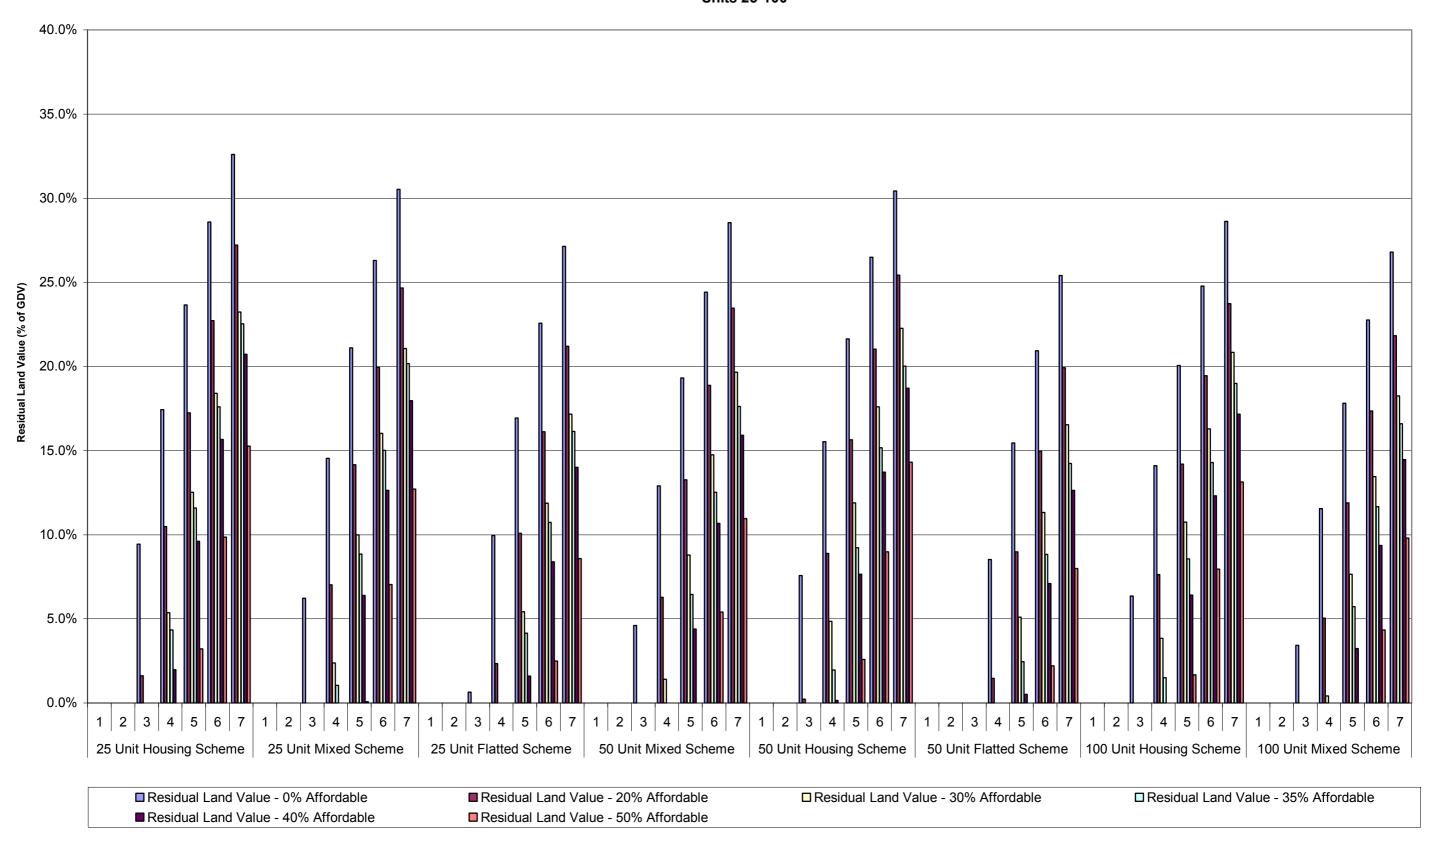

Graph 1a-ii: Summary of Residual Land Values (as % of GDV) at 0%, 20%, 30%, 35%, 40% & 50% Affordable Housing
Across all Value Points - 70% General Needs Rent/30% Intermediate Tenure Mix
Planning Infrastructure Level - £5,000
Units 25-100