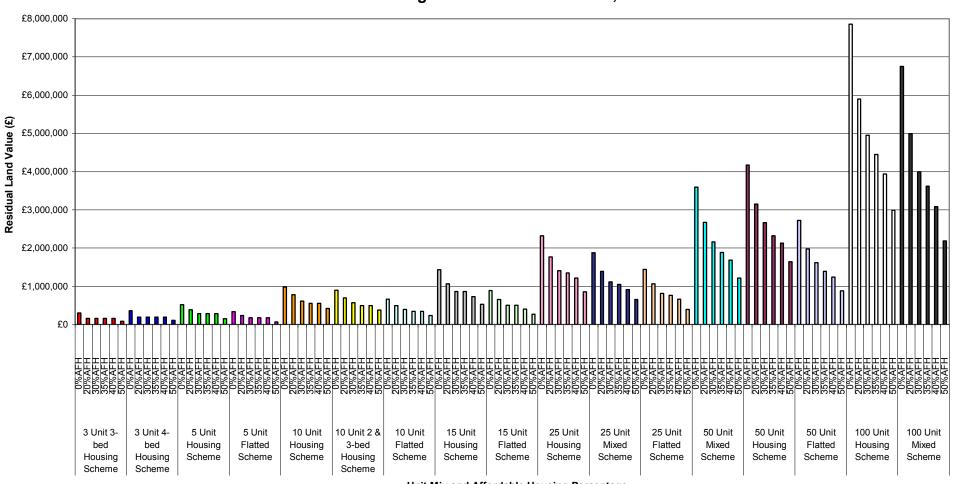

# Graph 1-ii: Summary of Residual Land Values at 0%, 20%, 30%, 35%, 40% & 50% Affordable Housing Across All Value Points - 70% General Needs Rent/30% Intermediate Tenure Mix Planning Infrastructure Level - £5,000 Units 25-100