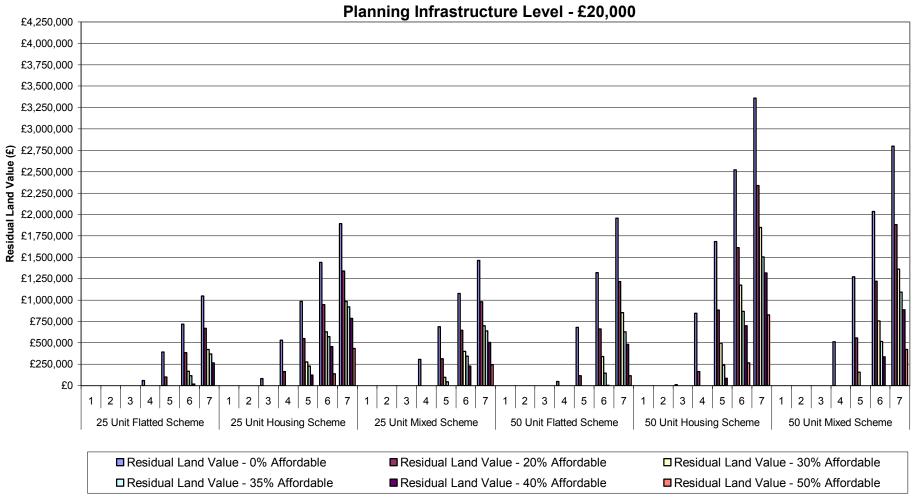

# Graph 1-ii: Summary of Residual Land Values at 0%, 20%, 30%, 35%, 40% & 50% Affordable Housing Across All Value Points - 70% General Needs Rent/30% Intermediate Tenure Mix Planning Infrastructure Level - £5,000 Units 25-100