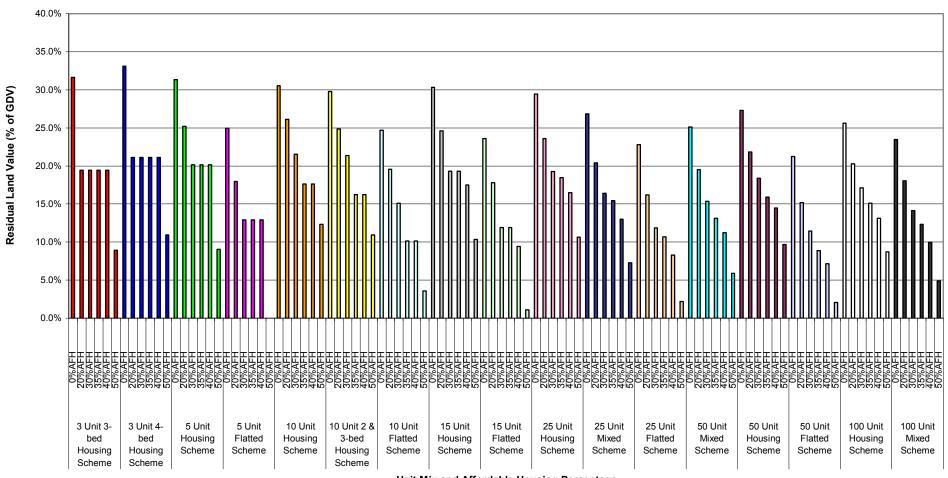

Graph 1a-i: Summary of Residual Land Values (as % of GDV) at 0%, 20%, 30%, 35%, 40% & 50% Affordable Housing
Across all Value Points - 70% General Needs Rent/30% Intermediate Tenure Mix
Planning Infrastructure Level - £5,000
Units 3-15

Units 3-15