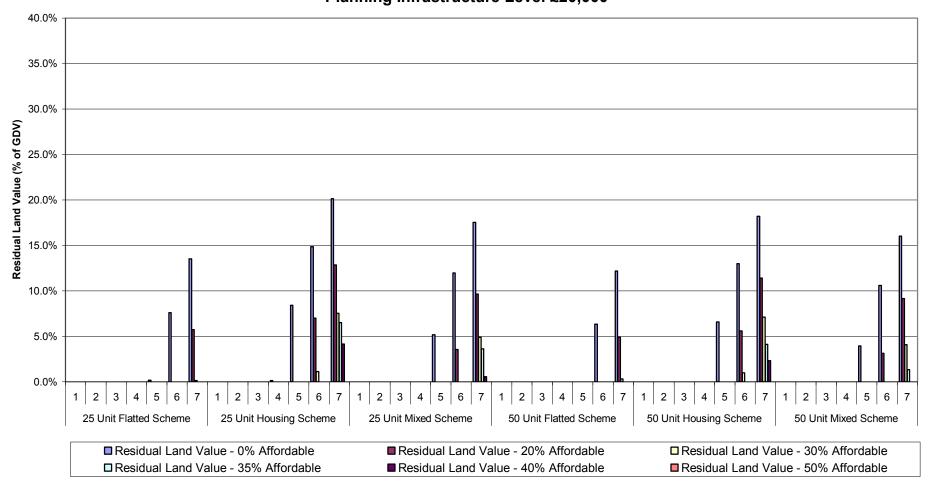

Table 1a: Summary of Residual Land Value (as % of GDV) Appraisals for All Value Points - 70% General Needs Rent/30% Intermediate Tenure Mix Planning Infrastructure Level - £5,000

| Development Scenario /<br>Threshold | Value Point   | Residual Land<br>Value - 0%<br>Affordable<br>0.0% | Residual Land<br>Value - 20%<br>Affordable<br>0.0% | Residual Land<br>Value - 30%<br>Affordable<br>0.0% | Residual Land<br>Value - 35%<br>Affordable<br>0.0% | Residual Land<br>Value - 40%<br>Affordable<br>0.0% | Residual La<br>Value - 50%<br>Affordable<br>0.0% |
|-------------------------------------|---------------|---------------------------------------------------|----------------------------------------------------|----------------------------------------------------|----------------------------------------------------|----------------------------------------------------|--------------------------------------------------|
|                                     | 2             | 2.8%                                              | 0.0%                                               | 0.0%                                               | 0.0%                                               | 0.0%                                               | 0.0%                                             |
| Unit 3-bed Housing                  | 3             | 14.0%                                             | 0.0%                                               | 0.0%                                               | 0.0%                                               | 0.0%                                               | 0.0%                                             |
| cheme                               | - 4<br>- 5    | 22.2%<br>28.3%                                    | 7.5%<br>15.0%                                      | 7.5%<br>15.0%                                      | 7.5%<br>15.0%                                      | 7.5%<br>15.0%                                      | 0.0%<br>3.6%                                     |
|                                     | 6             | 33.3%                                             | 21.1%                                              | 21.1%                                              | 21.1%                                              | 21.1%                                              | 11.1%                                            |
|                                     | 7             | 36.6%                                             | 26.1%                                              | 26.1%                                              | 26.1%                                              | 26.1%                                              | 17.2%                                            |
|                                     | 2             | 0.0%<br>4.2%                                      | 0.0%                                               | 0.0%                                               | 0.0%                                               | 0.0%                                               | 0.0%                                             |
| Unit 4-bed Housing                  | 3             | 15.2%                                             | 0.0%                                               | 0.0%                                               | 0.0%                                               | 0.0%                                               | 0.0%                                             |
| cheme                               | 4             | 23.3%                                             | 8.5%                                               | 8.5%                                               | 8.5%                                               | 8.5%                                               | 0.0%                                             |
|                                     | 5<br>6        | 29.2%<br>33.4%                                    | 15.9%<br>21.9%                                     | 15.9%<br>21.9%                                     | 15.9%<br>21.9%                                     | 15.9%<br>21.9%                                     | 4.8%<br>12.0%                                    |
|                                     | 7             | 37.3%                                             | 26.6%                                              | 26.6%                                              | 26.6%                                              | 26.6%                                              | 18.0%                                            |
|                                     | 1             | 0.0%                                              | 0.0%                                               | 0.0%                                               | 0.0%                                               | 0.0%                                               | 0.0%                                             |
|                                     | 3             | 2.7%<br>13.7%                                     | 0.0%<br>5.9%                                       | 0.0%                                               | 0.0%                                               | 0.0%                                               | 0.0%                                             |
| Unit Housing Scheme                 | 4             | 21.6%                                             | 14.6%                                              | 7.7%                                               | 7.7%                                               | 7.7%                                               | 0.0%                                             |
|                                     | 5             | 27.2%                                             | 21.2%                                              | 15.3%                                              | 15.3%                                              | 15.3%                                              | 3.7%                                             |
|                                     | 7             | 32.0%<br>35.5%                                    | 26.1%<br>30.4%                                     | 21.3%<br>25.7%                                     | 21.3%<br>25.7%                                     | 21.3%<br>25.7%                                     | 10.7%<br>16.5%                                   |
|                                     | 1             | 0.0%                                              | 0.0%                                               | 0.0%                                               | 0.0%                                               | 0.0%                                               | 0.0%                                             |
|                                     | 2             | 0.0%                                              | 0.0%                                               | 0.0%                                               | 0.0%                                               | 0.0%                                               | 0.0%                                             |
| Unit Flatted Scheme                 | 3<br>4        | 5.9%<br>15.0%                                     | 0.0%<br>6.6%                                       | 0.0%                                               | 0.0%                                               | 0.0%<br>0.4%                                       | 0.0%                                             |
|                                     | 5             | 21.8%                                             | 14.2%                                              | 8.8%                                               | 8.8%                                               | 8.8%                                               | 0.0%                                             |
|                                     | 6             | 26.7%                                             | 20.3%                                              | 15.5%                                              | 15.5%                                              | 15.5%                                              | 3.2%                                             |
|                                     | 7             | 31.1%<br>0.0%                                     | 25.1%<br>0.0%                                      | 20.9%<br>0.0%                                      | 20.9%<br>0.0%                                      | 20.9%<br>0.0%                                      | 9.6%                                             |
|                                     | 2             | 2.3%                                              | 0.0%                                               | 0.0%                                               | 0.0%                                               | 0.0%                                               | 0.0%                                             |
| N. Hait Hauster Co.                 | 3             | 13.2%                                             | 7.2%                                               | 1.3%                                               | 0.0%                                               | 0.0%                                               | 0.0%                                             |
| Unit Housing Scheme                 | 5             | 20.8%                                             | 15.5%<br>22.1%                                     | 10.6%<br>17.3%                                     | 5.9%<br>13.4%                                      | 5.9%<br>13.4%                                      | 0.0%<br>7.7%                                     |
|                                     | 6             | 31.4%                                             | 27.2%                                              | 23.0%                                              | 13.4%                                              | 13.4%                                              | 14.1%                                            |
|                                     | 7             | 35.3%                                             | 31.4%                                              | 27.4%                                              | 23.8%                                              | 23.8%                                              | 19.1%                                            |
|                                     | 2             | 0.0%<br>1.5%                                      | 0.0%                                               | 0.0%                                               | 0.0%                                               | 0.0%                                               | 0.0%                                             |
| Unit 2 & 3-bed Housing              | 3             | 12.6%                                             | 5.9%                                               | 1.2%                                               | 0.0%                                               | 0.0%                                               | 0.0%                                             |
| cheme                               | 4<br>5        | 20.3%<br>26.2%                                    | 14.7%<br>21.2%                                     | 10.5%<br>17.3%                                     | 4.7%<br>12.3%                                      | 4.7%<br>12.3%                                      | 0.0%<br>6.8%                                     |
|                                     | 6<br>7        | 31.0%<br>34.9%                                    | 26.3%<br>30.6%                                     | 23.0%<br>27.4%                                     | 18.2%<br>23.2%                                     | 18.2%<br>23.2%                                     | 13.3%<br>18.4%                                   |
|                                     | 1             | 0.0%                                              | 0.0%                                               | 0.0%                                               | 0.0%                                               | 0.0%                                               | 0.0%                                             |
|                                     | 3             | 0.0%<br>5.9%                                      | 0.0%                                               | 0.0%                                               | 0.0%                                               | 0.0%<br>0.0%                                       | 0.0%                                             |
| Unit Flatted Scheme                 | 4             | 14.8%                                             | 8.5%                                               | 3.6%                                               | 0.0%                                               | 0.0%                                               | 0.0%                                             |
|                                     | 5<br>6        | 21.3%<br>26.4%                                    | 15.7%<br>21.6%                                     | 11.7%<br>17.5%                                     | 6.3%<br>12.9%                                      | 6.3%<br>12.9%                                      | 0.0%<br>7.0%                                     |
|                                     | 7             | 30.8%                                             | 26.2%                                              | 22.7%                                              | 18.1%                                              | 18.1%                                              | 12.9%                                            |
|                                     | 2             | 0.0%                                              | 0.0%                                               | 0.0%                                               | 0.0%                                               | 0.0%                                               | 0.0%                                             |
|                                     | 3             | 2.1%<br>12.7%                                     | 5.4%                                               | 0.0%                                               | 0.0%                                               | 0.0%                                               | 0.0%                                             |
| Unit Housing Scheme                 | <u>4</u><br>5 | 20.5%                                             | 14.0%<br>20.5%                                     | 8.1%<br>15.2%                                      | 8.1%<br>15.2%                                      | 6.0%<br>13.2%                                      | 0.0%<br>5.9%                                     |
|                                     | 6             | 31.3%                                             | 25.8%                                              | 20.8%                                              | 20.8%                                              | 19.1%                                              | 12.3%                                            |
|                                     | 7             | 35.2%<br>0.0%                                     | 30.2%<br>0.0%                                      | 25.5%<br>0.0%                                      | 25.5%<br>0.0%                                      | 24.0%<br>0.0%                                      | 17.8%<br>0.0%                                    |
|                                     | 2             | 0.0%                                              | 0.0%                                               | 0.0%                                               | 0.0%                                               | 0.0%                                               | 0.0%                                             |
| 5 Unit Flatted Scheme               | <u>3</u>      | 4.9%<br>13.7%                                     | 0.0%<br>7.3%                                       | 0.0%                                               | 0.0%                                               | 0.0%                                               | 0.0%                                             |
|                                     | 5             | 20.4%                                             | 14.6%                                              | 9.1%                                               | 9.1%                                               | 6.3%                                               | 0.0%                                             |
|                                     | 7             | 25.8%<br>30.2%                                    | 20.5%<br>25.2%                                     | 15.1%<br>20.4%                                     | 15.1%<br>20.4%                                     | 12.6%<br>18.2%                                     | 5.4%<br>11.4%                                    |
|                                     | 1             | 0.0%                                              | 0.0%                                               | 0.0%                                               | 0.0%                                               | 0.0%                                               | 0.0%                                             |
|                                     | 3             | 1.4%<br>11.9%                                     | 0.0%<br>4.6%                                       | 0.0%                                               | 0.0%                                               | 0.0%                                               | 0.0%                                             |
| Unit Housing Scheme                 | 4             | 19.6%                                             | 12.9%                                              | 8.0%                                               | 7.0%                                               | 4.9%                                               | 0.0%                                             |
|                                     | <u>5</u>      | 25.6%                                             | 19.5%                                              | 15.0%                                              | 14.1%                                              | 12.1%<br>18.0%                                     | 6.1%                                             |
|                                     | 7             | 34.2%                                             | 29.0%                                              | 25.2%                                              | 24.6%                                              | 22.8%                                              | 17.6%                                            |
|                                     | 2             | 0.0%                                              | 0.0%                                               | 0.0%                                               | 0.0%                                               | 0.0%<br>0.0%                                       | 0.0%                                             |
| Unit Mixed Scheme                   | 3             | 9.1%                                              | 1.1%                                               | 0.0%                                               | 0.0%                                               | 0.0%                                               | 0.0%                                             |
| Unit Mixed Scheme                   | <u>4</u><br>5 | 17.1%<br>23.4%                                    | 10.0%<br>16.8%                                     | 5.6%<br>12.7%                                      | 4.4%<br>11.8%                                      | 1.7%<br>9.3%                                       | 0.0%<br>3.5%                                     |
|                                     | 6             | 28.3%                                             | 22.3%                                              | 18.6%                                              | 17.6%                                              | 15.4%                                              | 10.1%                                            |
|                                     | 7             | 32.4%<br>0.0%                                     | 26.8%                                              | 23.4%<br>0.0%                                      | 22.5%<br>0.0%                                      | 20.4%<br>0.0%                                      | 15.5%<br>0.0%                                    |
|                                     | 2             | 0.0%                                              | 0.0%                                               | 0.0%                                               | 0.0%                                               | 0.0%                                               | 0.0%                                             |
| Unit Flatted Scheme                 | 3<br>4        | 4.3%<br>13.0%                                     | 0.0%<br>5.8%                                       | 0.0%                                               | 0.0%                                               | 0.0%                                               | 0.0%                                             |
|                                     | 5             | 19.6%                                             | 13.2%                                              | 8.7%                                               | 7.6%                                               | 5.3%                                               | 0.0%                                             |
|                                     | 6<br>7        | 25.0%<br>29.3%                                    | 18.9%<br>23.7%                                     | 14.7%<br>19.9%                                     | 13.8%<br>18.9%                                     | 11.6%<br>16.9%                                     | 6.1%<br>11.8%                                    |
|                                     | 1 2           | 0.0%                                              | 0.0%                                               | 0.0%                                               | 0.0%                                               | 0.0%                                               | 0.0%                                             |
|                                     | 3             | 0.0%<br>7.3%                                      | 0.0%                                               | 0.0%                                               | 0.0%                                               | 0.0%                                               | 0.0%                                             |
| Unit Mixed Scheme                   | 4             | 15.3%<br>21.4%                                    | 8.9%                                               | 4.3%<br>11.4%                                      | 1.9%                                               | 0.0%                                               | 0.0%                                             |
|                                     | 5<br>6        | 26.3%                                             | 15.7%<br>21.0%                                     | 17.1%                                              | 9.1%<br>15.0%                                      | 7.2%<br>13.2%                                      | 1.8%<br>8.2%                                     |
|                                     | 7             | 30.3%<br>0.0%                                     | 25.4%<br>0.0%                                      | 21.8%                                              | 19.9%<br>0.0%                                      | 18.2%<br>0.0%                                      | 13.5%                                            |
|                                     | 2             | 0.0%                                              | 0.0%                                               | 0.0%                                               | 0.0%                                               | 0.0%                                               | 0.0%                                             |
| Unit Housing Scheme                 | 3<br>4        | 10.1%<br>17.7%                                    | 3.2%<br>11.4%                                      | 0.0%<br>7.5%                                       | 0.0%<br>4.7%                                       | 0.0%<br>3.1%                                       | 0.0%                                             |
| J                                   | 5             | 23.6%                                             | 17.8%                                              | 14.3%                                              | 11.7%                                              | 10.2%                                              | 5.4%                                             |
|                                     | <u>6</u><br>7 | 28.2%<br>32.0%                                    | 23.0%<br>27.2%                                     | 19.7%<br>24.2%                                     | 17.4%<br>22.1%                                     | 16.0%<br>20.8%                                     | 11.5%<br>16.6%                                   |
|                                     | 1             | 0.0%                                              | 0.0%                                               | 0.0%                                               | 0.0%                                               | 0.0%                                               | 0.0%                                             |
|                                     | 3             | 0.0%<br>2.9%                                      | 0.0%<br>0.0%                                       | 0.0%                                               | 0.0%<br>0.0%                                       | 0.0%<br>0.0%                                       | 0.0%<br>0.0%                                     |
| Unit Flatted Scheme                 | 4             | 11.4%                                             | 4.7%                                               | 0.6%                                               | 0.0%                                               | 0.0%                                               | 0.0%                                             |
|                                     | 5<br>6        | 18.0%<br>23.2%                                    | 11.9%<br>17.6%                                     | 8.1%<br>14.1%                                      | 5.7%<br>11.8%                                      | 4.0%<br>10.1%                                      | 0.0%<br>5.5%                                     |
|                                     | 7             | 27.5%                                             | 22.3%                                              | 19.1%                                              | 16.9%                                              | 15.4%                                              | 11.0%                                            |
|                                     | 2             | 0.0%                                              | 0.0%                                               | 0.0%                                               | 0.0%                                               | 0.0%<br>0.0%                                       | 0.0%<br>0.0%                                     |
|                                     | 3             | 8.8%                                              | 1.9%                                               | 0.0%                                               | 0.0%                                               | 0.0%                                               | 0.0%                                             |
| 00 Unit Housing Scheme              | <u>4</u><br>5 | 16.2%<br>21.9%                                    | 10.0%<br>16.3%                                     | 6.4%<br>13.0%                                      | 4.1%<br>10.9%                                      | 1.9%<br>8.9%                                       | 0.0%<br>4.3%                                     |
|                                     | 6             | 26.4%                                             | 21.4%                                              | 18.3%                                              | 16.4%                                              | 14.5%                                              | 10.4%                                            |
|                                     | 7             | 30.1%<br>0.0%                                     | 25.5%<br>0.0%                                      | 22.7%<br>0.0%                                      | 20.9%<br>0.0%                                      | 19.2%<br>0.0%                                      | 15.3%<br>0.0%                                    |
|                                     | 2             | 0.0%                                              | 0.0%                                               | 0.0%                                               | 0.0%                                               | 0.0%                                               | 0.0%                                             |
|                                     | 3             | 6.1%                                              | 0.0%                                               | 0.0%                                               | 0.0%                                               | 0.0%                                               | 0.0%                                             |
| 0 Unit Mixed Scheme                 | 4             | 13.9%                                             | 7.6%                                               | 3.3%                                               | 1.3%                                               | 0.0%                                               | 0.0%                                             |
| 00 Unit Mixed Scheme                | 5<br>6        | 13.9%<br>19.8%<br>24.6%                           | 7.6%<br>14.2%<br>19.4%                             | 3.3%<br>10.2%<br>15.7%                             | 1.3%<br>8.3%<br>14.0%                              | 0.0%<br>5.9%<br>11.8%                              | 0.0%<br>0.8%<br>7.0%                             |

Graph 1a-i: Summary of Residual Land Values (as % of GDV) at 0%, 20%, 30%, 35%, 40% & 50% Affordable Housing
Across all Value Points - 70% General Needs Rent/30% Intermediate Tenure Mix
Planning Infrastructure Level - £5,000
Units 3-15

Graph 1a-ii: Summary of Residual Land Values (as % of GDV) at 0%, 20%, 30%, 35%, 40% & 50% Affordable Housing
Across all Value Points - 70% General Needs Rent/30% Intermediate Tenure Mix
Planning Infrastructure Level - £5,000
Units 25-100