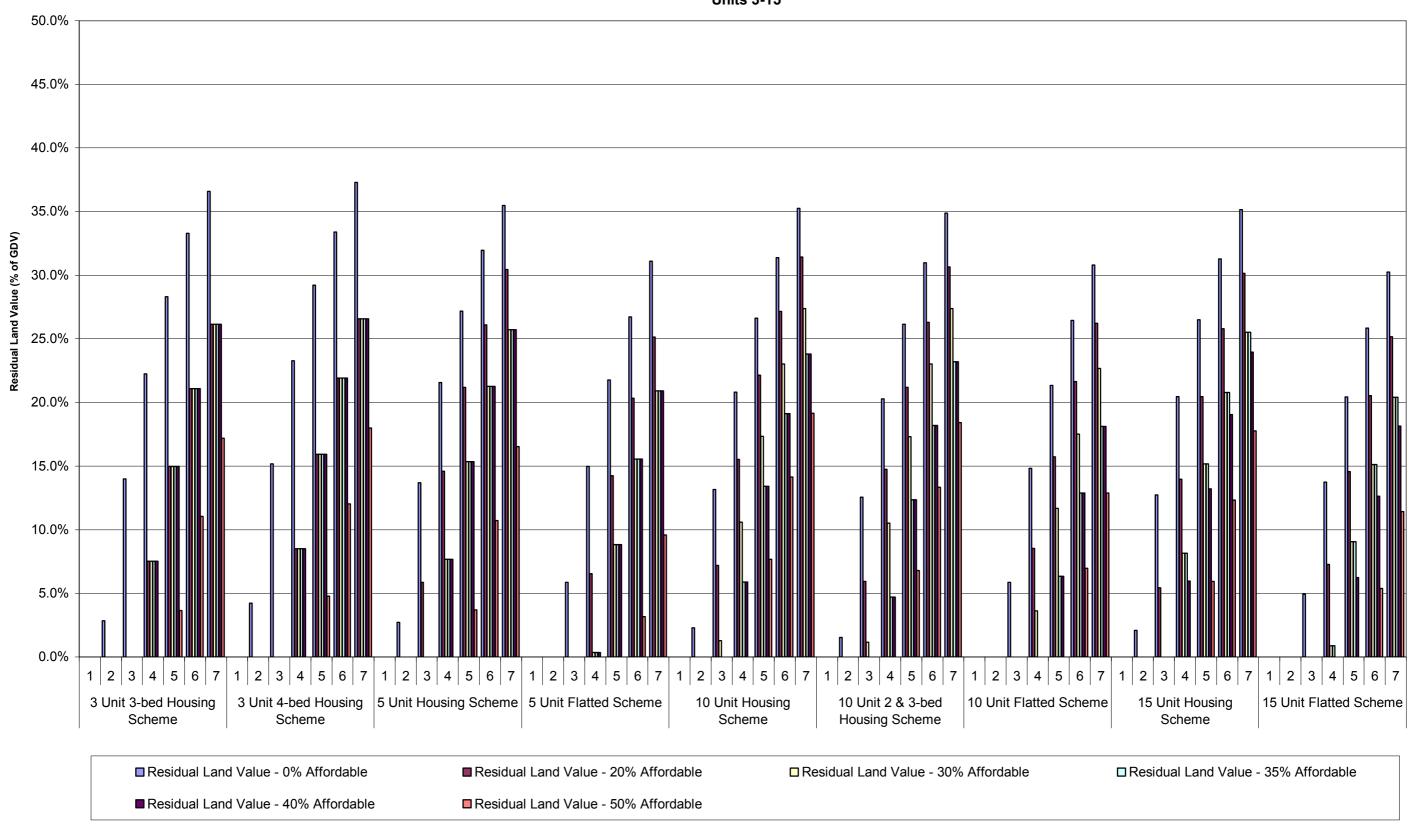

Graph 1a-i: Summary of Residual Land Values (as % of GDV) at 0%, 20%, 30%, 35%, 40% & 50% Affordable Housing
Across all Value Points - 70% General Needs Rent/30% Intermediate Tenure Mix
Planning Infrastructure Level - £5,000
Units 3-15