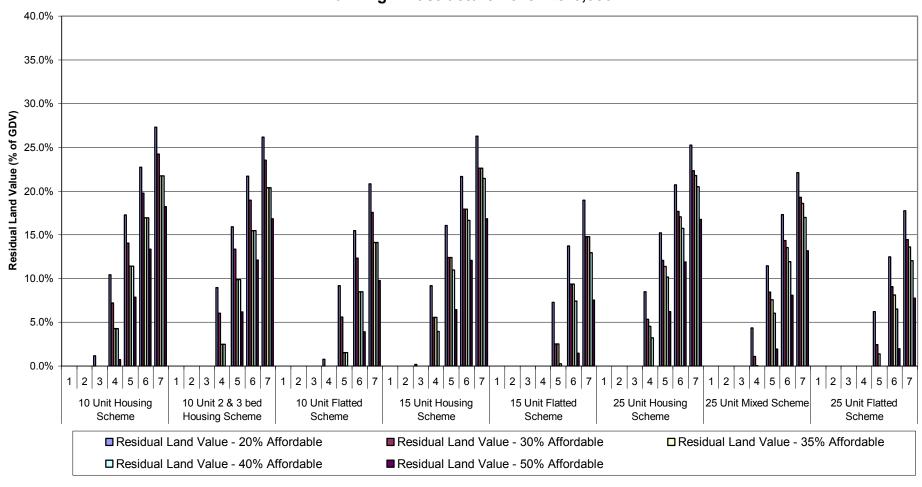

Graph 1a-ii: Summary of Residual Land Values (as % of GDV) at 0%, 20%, 30%, 35%, 40% & 50% Affordable Housing
Across all Value Points - 70% General Needs Rent/30% Intermediate Tenure Mix
Planning Infrastructure Level - £5,000
Units 25-100