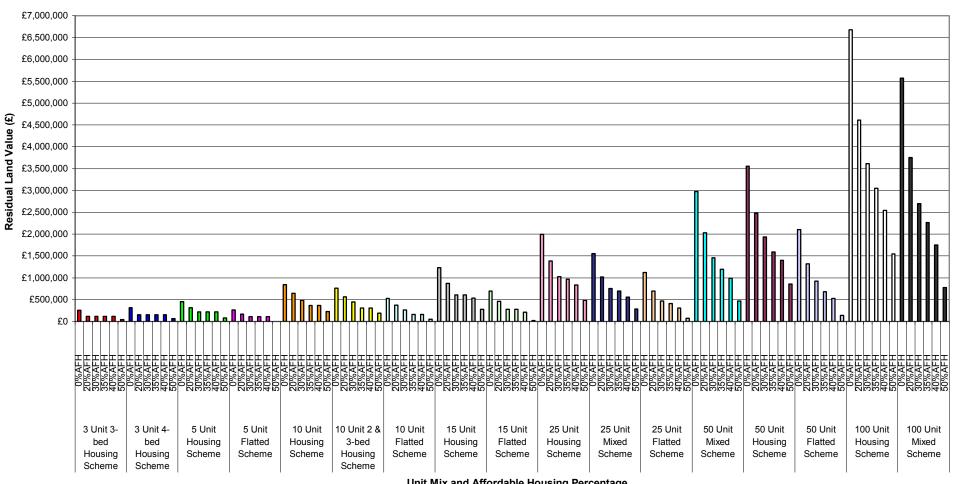

Graph 1-i: Summary of Residual Land Values at 0%, 20%, 30%, 35%, 40% & 50% Affordable Housing Across All Value Points - 70% General Needs Rent/30% Intermediate Tenure Mix

Planning Infrastructure Level - £5,000

Units 3-15