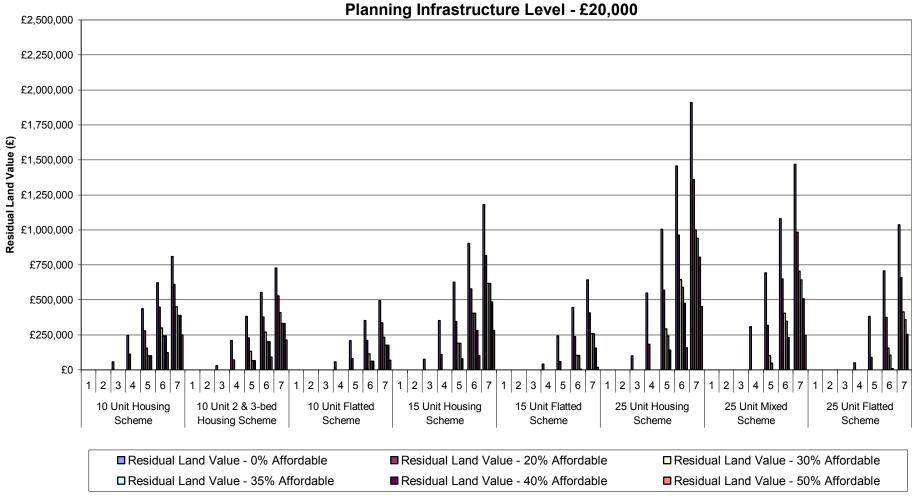

| 4           | £50,021       | £0            | £0                   | £0            | £0            | £0            |
|                                     | 5           | £381,339      | £88,515       | £0                   | £0            | £0            | £0            |
|                                     | 6           | £706,796      | £374,634      | £156,054             | £104,435      | £8,613        | £0            |
|                                     | 7           | £1,036,184    | £658,149      | £413,691             | £358,441      | £253,400      | £0            |

# Graph 92: Summary of Residual Land Values at 0%, 20%, 30,% 35%, 40% & 50% Affordable Housing Across All Value Points 60% General Needs Rent/40% Intermediate Tenure Mix 20% Renewable Requirement



## Table 66a: Summary of Residual Land Value (as % of GDV) Appraisals for All Value Points 60% General Needs Rent/40% Intermediate Tenure Mix 20% Renewable Requirement Planning Infrastructure Level - £20,000

|                                   |             | Residual Land |
|-----------------------------------|-------------|---------------|---------------|---------------|---------------|---------------|---------------|
| Development Scenario /            |             | Value - 0%    | Value - 20%   | Value - 30%   | Value - 35%   | Value - 40%   | Value - 50%   |
| Threshold                         | Value Point | Affordable    | Affordable    | Affordable    | Affordable    | Affordable    | Affordable    |
|                                   | 1           | 0.0%          | 0.0%