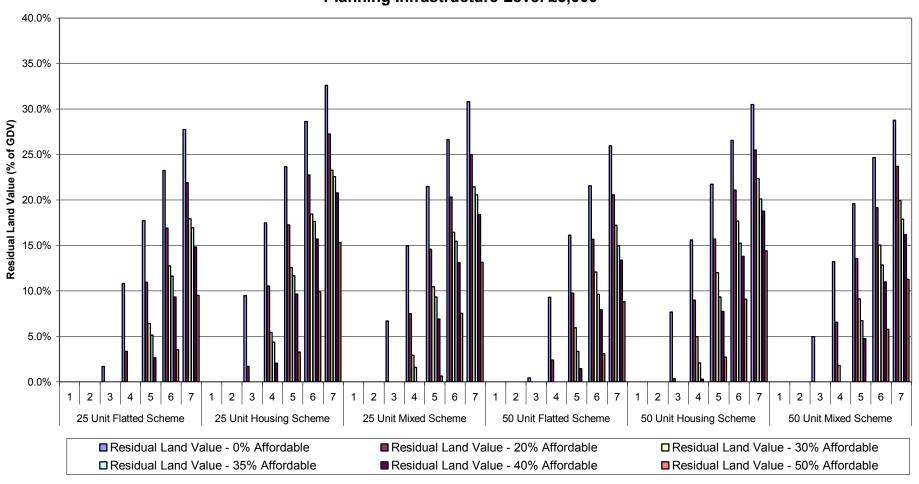

Graph 1a-ii: Summary of Residual Land Values (as % of GDV) at 0%, 20%, 30%, 35%, 40% & 50% Affordable Housing
Across all Value Points - 70% General Needs Rent/30% Intermediate Tenure Mix
Planning Infrastructure Level - £5,000
Units 25-100