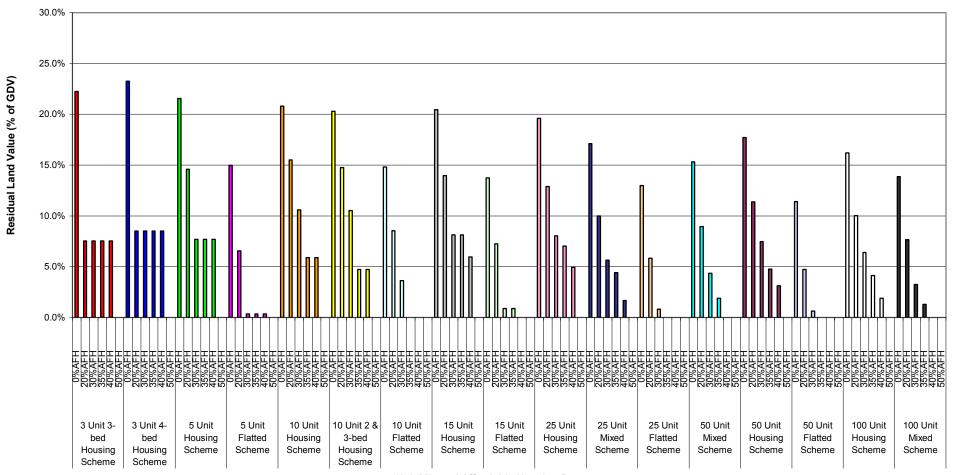

Graph 1a-ii: Summary of Residual Land Values (as % of GDV) at 0%, 20%, 30%, 35%, 40% & 50% Affordable Housing
Across all Value Points - 70% General Needs Rent/30% Intermediate Tenure Mix
Planning Infrastructure Level - £5,000
Units 25-100