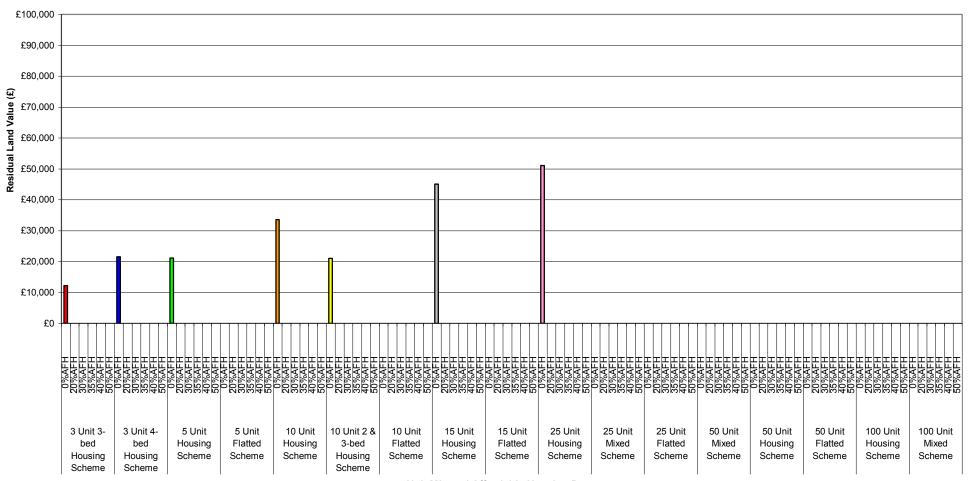

Graph 1-i: Summary of Residual Land Values at 0%, 20%, 30%, 35%, 40% & 50% Affordable Housing Across All Value Points - 70% General Needs Rent/30% Intermediate Tenure Mix

Planning Infrastructure Level - £5,000

Units 3-15