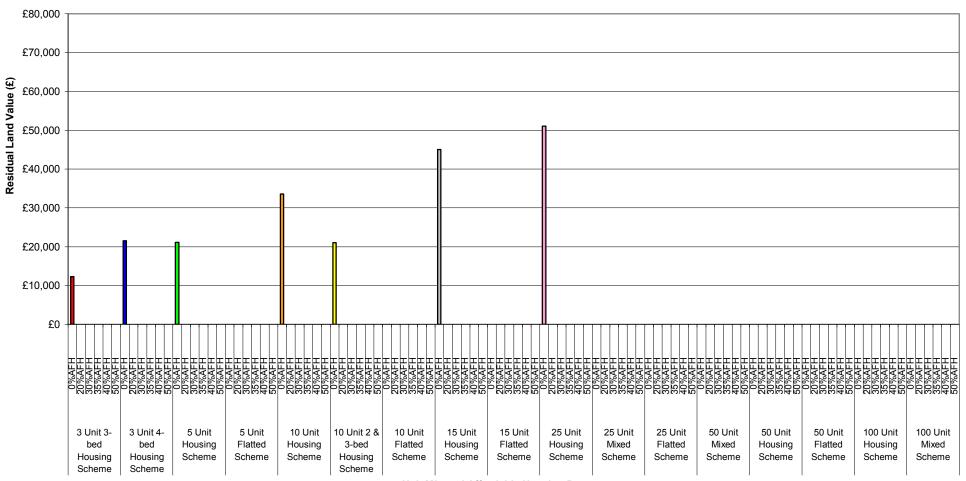

Graph 1a-i: Summary of Residual Land Values (as % of GDV) at 0%, 20%, 30%, 35%, 40% & 50% Affordable Housing
Across all Value Points - 70% General Needs Rent/30% Intermediate Tenure Mix
Planning Infrastructure Level - £5,000
Units 3-15