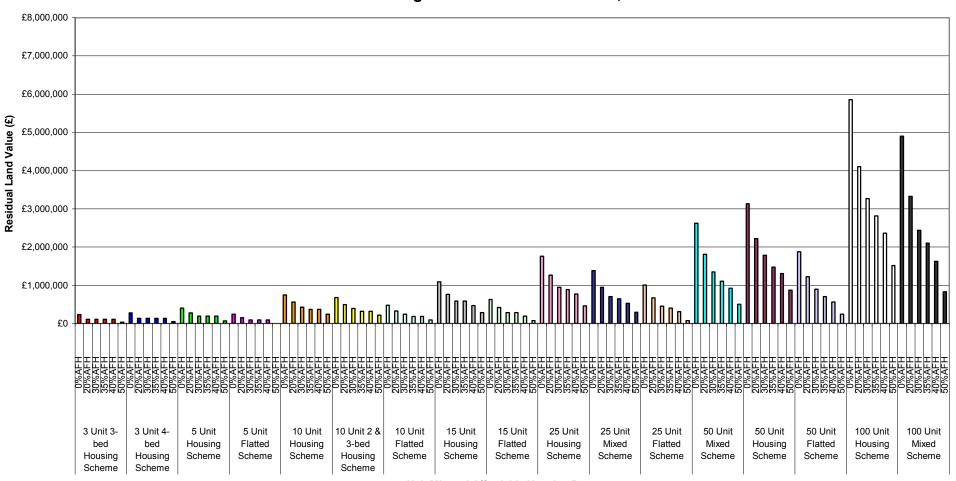

Table 1: Summary of Residual Land Value (£) Appraisals for All Value Points - 70% General Needs Rent/30% Intermediate Tenure Mix Planning Infrastructure Level - £5,000

| Development Scenario /<br>Threshold     | Value Point   | Residual Land<br>Value - 0%<br>Affordable<br>£0 | Residual Land<br>Value - 20%<br>Affordable<br>£0 | Residual Land<br>Value - 30%<br>Affordable<br>£0 | Residual Land<br>Value - 35%<br>Affordable<br>£0 | Residual Land<br>Value - 40%<br>Affordable<br>£0 | Residual Lan<br>Value - 50%<br>Affordable<br>£0 |
|-----------------------------------------|---------------|-------------------------------------------------|--------------------------------------------------|--------------------------------------------------|--------------------------------------------------|--------------------------------------------------|-------------------------------------------------|
|                                         | 2             | £12,273                                         | £0                                               | £0                                               | £0                                               | £0                                               | £0                                              |
| Unit 3-bed Housing                      | 3             | £71,359                                         | £0                                               | £0                                               | 03<br>001.007                                    | £0                                               | £0                                              |
| Scheme                                  | 5             | £130,446<br>£187,637                            | £34,207<br>£76,165                               | £34,207<br>£76,165                               | £34,207<br>£76,165                               | £34,207<br>£76,165                               | £0<br>£15.144                                   |
|                                         | 6             | £246,133                                        | £118,978                                         | £118,978                                         | £118,978                                         | £118,978                                         | £50,917                                         |
|                                         | 7             | £298,475                                        | £161,792                                         | £161,792                                         | £161,792                                         | £161,792                                         | £86,689                                         |
|                                         | 2             | £0<br>£21,540                                   | £0<br>£0                                         | £0<br>£0                                         | £0<br>£0                                         | £0<br>£0                                         | £0                                              |
| Unit 4-bed Housing                      | 3             | £91,054                                         | £0                                               | £0                                               | £0                                               | £0                                               | £0                                              |
| icheme                                  | 4             | £160,568                                        | £45,382                                          | £45,382                                          | £45,382                                          | £45,382                                          | £0                                              |
|                                         | 5             | £227,781                                        | £95,147                                          | £95,147<br>£144,912                              | £95,147                                          | £95,147                                          | £23,358<br>£64,839                              |
|                                         | 6<br>7        | £290,607<br>£358,036                            | £144,912<br>£192,730                             | £192,730                                         | £144,912<br>£192,730                             | £144,912<br>£192,730                             | £106,321                                        |
|                                         | 1             | £0                                              | £0                                               | £0                                               | £0                                               | £0                                               | £0                                              |
|                                         | 2             | £21,110                                         | £0                                               | £0                                               | £0                                               | £0                                               | £0                                              |
| Unit Housing Scheme                     | 3<br>4        | £124,544<br>£225,699                            | £46,931<br>£133,560                              | £0<br>£62,014                                    | £0<br>£62,014                                    | £0<br>£62.014                                    | £0<br>£0                                        |
| • • • • • • • • • • • • • • • • • • • • | 5             | £321,471                                        | £217,989                                         | £139,166                                         | £139,166                                         | £139,166                                         | £27,942                                         |
|                                         | 6             | £421,803                                        | £298,430                                         | £214,154                                         | £214,154                                         | £214,154                                         | £89,129                                         |
|                                         | 7             | £516,751<br>£0                                  | £383,275<br>£0                                   | £284,665<br>£0                                   | £284,665<br>£0                                   | £284,665<br>£0                                   | £150,316<br>£0                                  |
|                                         | 2             | £0                                              | £0                                               | £0                                               | £0                                               | £0                                               | £0                                              |
|                                         | 3             | £39,199                                         | £0                                               | £0                                               | £0                                               | £0                                               | £0                                              |
| Unit Flatted Scheme                     | 4             | £115,355                                        | £43,913                                          | £2,169                                           | £2,169                                           | £2,169                                           | £0                                              |
|                                         | 5             | £189,595                                        | £107,355                                         | £60,167                                          | £60,167                                          | £60,167                                          | £0                                              |
|                                         | <u>6</u><br>7 | £259,635<br>£333,505                            | £169,958<br>£231,067                             | £117,325<br>£173,569                             | £117,325<br>£173,569                             | £117,325<br>£173,569                             | £19,618<br>£64,903                              |
|                                         | 1             | £0                                              | £0                                               | £0                                               | £0                                               | £173,565                                         | £04,503                                         |
|                                         | 2             | £33,553                                         | £0                                               | £0                                               | £0                                               | £0                                               | £0                                              |
| 0 Unit Housing Scheme                   | 3             | £227,891                                        | £111,946                                         | £18,314                                          | £0                                               | £0                                               | £0                                              |
| ousing outlettle                        | 5             | £414,027<br>£598,533                            | £277,115<br>£445,642                             | £172,679<br>£317,232                             | £88,973<br>£227,350                              | £88,973<br>£227,350                              | £0<br>£118,423                                  |
|                                         | 6             | £787,306                                        | £608,644                                         | £467,780                                         | £359,209                                         | £359,209                                         | £240,699                                        |
|                                         | 7             | £976,080                                        | £776,240                                         | £611,953                                         | £490,552                                         | £490,552                                         | £356,803                                        |
|                                         | 2             | £0<br>£21,035                                   | £0<br>£0                                         | £0<br>£0                                         | £0<br>£0                                         | £0<br>£0                                         | £0<br>£0                                        |
| 0 Unit 2 & 3-bed Housing                | 3             | £200,869                                        | £84,651                                          | £15,477                                          | £0                                               | £0                                               | £0                                              |
| cheme                                   | 5             | £373,218<br>£543,959                            | £241,178<br>£390,500                             | £159,909<br>£296,025                             | £65,490<br>£192.018                              | £65,490<br>£192,018                              | £0<br>£96,560                                   |
|                                         | 6             | £718,548                                        | £539,885                                         | £436,938                                         | £313,566                                         | £313,566                                         | £209,221                                        |
|                                         | 7             | £893,136                                        | £693,296<br>£0                                   | £571,894                                         | £438,993<br>£0                                   | £438,993                                         | £316,326<br>£0                                  |
|                                         | 2             | £0                                              | £0                                               | £0                                               | £0                                               | £0<br>£0                                         | £0                                              |
| 0 Unit Flatted Scheme                   | 3             | £78,399                                         | £0                                               | £0                                               | £0                                               | £0                                               | £0                                              |
| o onit riatted scheme                   | 4<br>5        | £228,402<br>£371,529                            | £117,524<br>£244,126                             | £46,082<br>£167,522                              | £0<br>£83,368                                    | £0<br>£83,368                                    | £0<br>£0                                        |
|                                         | 6             | £513,917                                        | £373,440                                         | £278,665                                         | £187,681                                         | £187,681                                         | £91,870                                         |
|                                         | 7             | £660,134<br>£0                                  | £498,377<br>£0                                   | £396,461<br>£0                                   | £289,355<br>£0                                   | £289,355<br>£0                                   | £186,006<br>£0                                  |
|                                         | 2             | £45,034                                         | £0                                               | £0                                               | £0                                               | £0                                               | £0                                              |
| Filmit Hausian Cabama                   | 3             | £323,729                                        | £121,863                                         | £0                                               | £0                                               | £0                                               | £0                                              |
| 5 Unit Housing Scheme                   | 4<br>5        | £597,551<br>£874,710                            | £357,247<br>£590,139                             | £188,270<br>£393,925                             | £188,270<br>£393,925                             | £132,730<br>£329,275                             | £0<br>£130,838                                  |
|                                         | 6             | £1,151,869                                      | £827,521                                         | £597,968                                         | £597,968                                         | £526,757                                         | £300,301                                        |
|                                         | 7             | £1,429,029<br>£0                                | £1,064,902<br>£0                                 | £806,073<br>£0                                   | £806,073<br>£0                                   | £727,634<br>£0                                   | £473,688<br>£0                                  |
|                                         | 2             | £0                                              | £0                                               | £0                                               | £0                                               | £0                                               | £0                                              |
| 5 Unit Flatted Scheme                   | 3<br>4        | £90,775<br>£290,920                             | £0<br>£136,524                                   | £0<br>£14,875                                    | £0<br>£14,875                                    | £0                                               | £0                                              |
|                                         | 5             | £488,697                                        | £308,287                                         | £173,772                                         | £173,772                                         | £114,298                                         | £0                                              |
|                                         | 6             | £689,474                                        | £483,331                                         | £321,061                                         | £321,061                                         | £255,680                                         | £96,299                                         |
|                                         | 7             | £890,251<br>£0                                  | £652,394<br>£0                                   | £475,191<br>£0                                   | £475,191<br>£0                                   | £402,934<br>£0                                   | £223,450<br>£0                                  |
|                                         | 2             | £51,051                                         | £0                                               | £0                                               | £0                                               | £0                                               | £0                                              |
| 5 Unit Housing Scheme                   | 3<br>4        | £502,747<br>£956,485                            | £171,945<br>£549,501                             | £0<br>£313,450                                   | £0<br>£268,998                                   | £0<br>£182,872                                   | £0                                              |
| • • • • • • • • • • • • • • • • • • • • | 5             | £1,410,222                                      | £934,725                                         | £655,642                                         | £605,909                                         | £501,194                                         | £229,052                                        |
|                                         | 6             | £1,863,960                                      | £1,320,740                                       | £1,002,646                                       | £947,175                                         | £827,429                                         | £509,334                                        |
|                                         | 1             | £2,317,698<br>£0                                | £1,706,755<br>£0                                 | £1,349,650<br>£0                                 | £1,288,440<br>£0                                 | £1,153,663<br>£0                                 | £796,558<br>£0                                  |
|                                         | 2             | £0                                              | £0                                               | £0                                               | £0                                               | £0                                               | £0                                              |
| 5 Unit Mixed Scheme                     | 3<br>4        | £328,371<br>£712,375                            | £34,290<br>£362,931                              | £0<br>£189,465                                   | £0<br>£145,552                                   | £0<br>£52,954                                    | £0                                              |
|                                         | 5             | £1,099,765                                      | £686,250                                         | £480,717                                         | £435,474                                         | £329,668                                         | £113,718                                        |
|                                         | - 6<br>7      | £1,487,154<br>£1,874,543                        | £1,013,312<br>£1,341,163                         | £778,500<br>£1,077,074                           | £723,030<br>£1,015,865                           | £603,283<br>£881,087                             | £358,260<br>£601,546                            |
|                                         | 1             | £0                                              | £1,341,163<br>£0                                 | £0                                               | £1,015,865<br>£0                                 | £881,087                                         | £601,546<br>£0                                  |
|                                         | 2             | £0                                              | £0                                               | £0                                               | £0                                               | £0                                               | £0                                              |
| 5 Unit Flatted Scheme                   | 3<br>4        | £130,972<br>£459,862                            | £0<br>£182,261                                   | £0<br>£23,860                                    | £0                                               | £0<br>£0                                         | £0                                              |
|                                         | 5             | £784,509                                        | £462,036                                         | £280,112                                         | £240,072                                         | £159,965                                         | £0                                              |
|                                         | <u>6</u><br>7 | £1,113,897<br>£1,443,285                        | £735,437<br>£1.015.972                           | £528,382<br>£782,702                             | £483,816<br>£728.021                             | £390,869<br>£624,063                             | £185,403<br>£394,864                            |
|                                         | 1             | £0                                              | £0                                               | £0                                               | £0                                               | £0                                               | £0                                              |
|                                         | 3             | £0                                              | £0                                               | £0                                               | £0                                               | £0                                               | £0                                              |
| 0 Unit Mixed Scheme                     | 4             | £543,278<br>£1,305,887                          | £19,438<br>£674,333                              | £302,069                                         | £0<br>£125,796                                   | £0<br>£0                                         | £0<br>£0                                        |
|                                         | 5             | £2,068,496                                      | £1,330,765                                       | £891,041                                         | £682,479                                         | £520,064                                         | £119,570                                        |
|                                         | 7             | £2,831,105<br>£3,593,714                        | £1,986,438<br>£2,643,629                         | £1,483,128<br>£2,077,492                         | £1,244,193<br>£1,808,944                         | £1,059,329<br>£1,601,632                         | £595,258<br>£1,078,767                          |
|                                         | 1             | £0                                              | £0                                               | £0                                               | £0                                               | £0                                               | £0                                              |
|                                         | 3             | £0<br>£821,893                                  | £0<br>£227,934                                   | £0                                               | £0                                               | £0<br>£0                                         | £0                                              |
| 0 Unit Housing Scheme                   | 4             | £1,659,755                                      | £937,744                                         | £573,267                                         | £346,971                                         | £222,474                                         | £0                                              |
|                                         | 5<br>6        | £2,497,618<br>£3,335,480                        | £1,655,980<br>£2,375,734                         | £1,230,824<br>£1,889,900                         | £962,716<br>£1,584,315                           | £814,342<br>£1,415,988                           | £393,240<br>£930,154                            |
|                                         | 7             | £4,173,343                                      | £3,095,489                                       | £2,548,975                                       | £2,205,914                                       | £2,017,635                                       | £1,471,121                                      |
|                                         | 1             | £0                                              | £0                                               | £0                                               | £0                                               | £0                                               | £0                                              |
|                                         | 3             | £0<br>£180,670                                  | £0                                               | £0                                               | £0                                               | £0                                               | £0                                              |
| 0 Unit Flatted Scheme                   | 4             | £811,560                                        | £297,032                                         | £37,666                                          | £0                                               | £0                                               | £0                                              |
|                                         | 5<br>6        | £1,447,924<br>£2,084,288                        | £841,794<br>£1,385,823                           | £538,539<br>£1,035,604                           | £358,151<br>£823,334                             | £243,029<br>£687,357                             | £0<br>£340,650                                  |
|                                         | 7             | £2,720,652                                      | £1,933,647                                       | £1,537,984                                       | £1,299,042                                       | £1,146,642                                       | £750,979                                        |
|                                         | 1             | £0                                              | £0                                               | £0                                               | £0                                               | £0                                               | £0                                              |
|                                         | 3             | £0<br>£1,428,866                                | £0<br>£279,205                                   | £0                                               | £0                                               | £0<br>£0                                         | £0                                              |
| 00 Unit Housing Scheme                  | 4             | £3,035,994                                      | £1,651,083                                       | £984,044                                         | £609,070                                         | £268,944                                         | £0                                              |
|                                         | 5<br>6        | £4,643,122<br>£6,250,250                        | £3,028,752<br>£4,409,333                         | £2,251,913<br>£3,523,423                         | £1,813,815<br>£3,022,928                         | £1,414,382<br>£2,568,417                         | £637,543<br>£1,682,507                          |
|                                         | 7             | £6,250,250<br>£7,857,378                        | £4,409,333<br>£5,789,915                         | £3,523,423<br>£4,794,933                         | £3,022,928<br>£4,232,042                         | £2,568,417<br>£3,722,452                         | £1,682,507<br>£2,727,471                        |
|                                         | 1             | £0                                              | £0                                               | £0                                               | £0                                               | £0                                               | £0                                              |
|                                         | 3             | £0<br>£901,652                                  | £0<br>£0                                         | £0<br>£0                                         | £0<br>£0                                         | £0<br>£0                                         | £0<br>£0                                        |
| 00 Unit Mixed Scheme                    | 4             | £2,364,434                                      | £1,153,032                                       | £454,220                                         | £173,152                                         | £0                                               | £0                                              |
|                                         |               |                                                 | CO 440 450                                       | £1,590,114                                       | £1,257,439                                       | COF7 404                                         | C40F 272                                        |
|                                         | 5<br>6        | £3,827,216<br>£5,289,998                        | £2,412,153<br>£3,669,818                         | £2,730,691                                       | £2,347,924                                       | £857,124<br>£1,891,504                           | £105,373<br>£1,027,643                          |