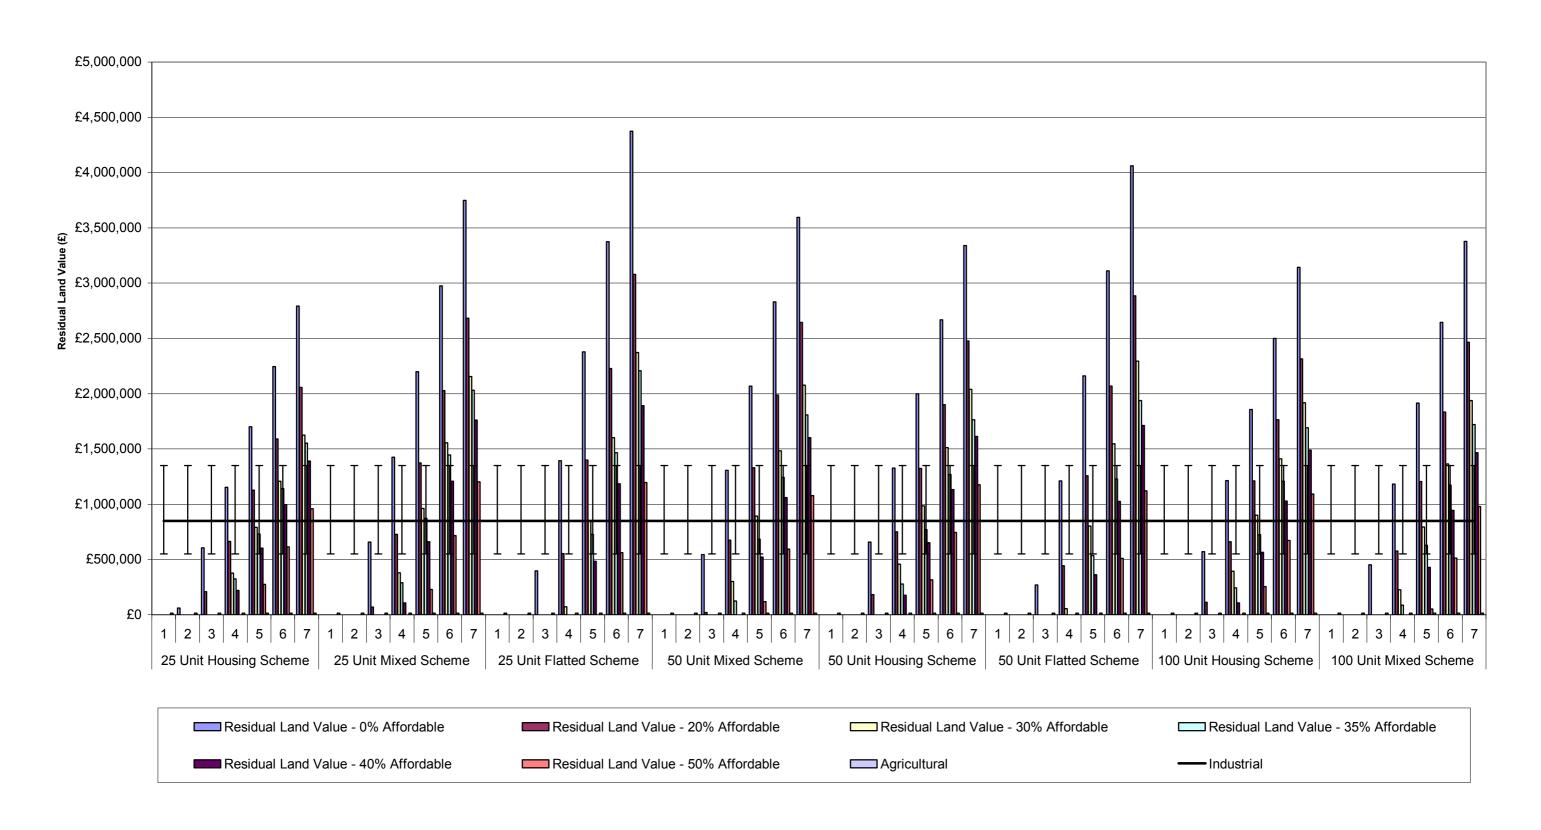

# Graph 1-ii: Summary of Residual Land Values at 0%, 20%, 30%, 35%, 40% & 50% Affordable Housing Across All Value Points - 70% General Needs Rent/30% Intermediate Tenure Mix Planning Infrastructure Level - £5,000 Units 25-100