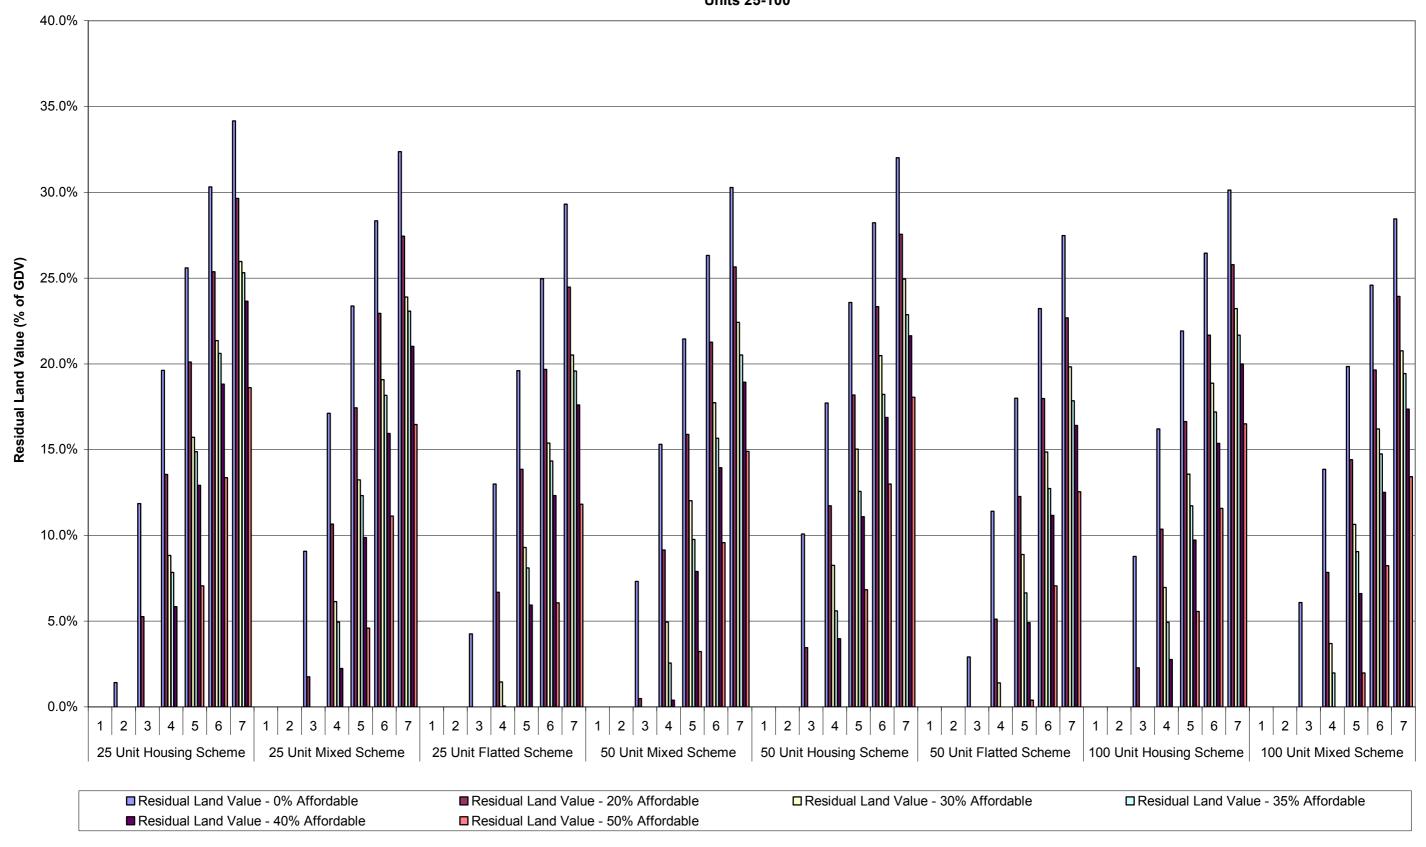

Graph 1a-ii: Summary of Residual Land Values (as % of GDV) at 0%, 20%, 30%, 35%, 40% & 50% Affordable Housing
Across all Value Points - 70% General Needs Rent/30% Intermediate Tenure Mix
Planning Infrastructure Level - £5,000
Units 25-100