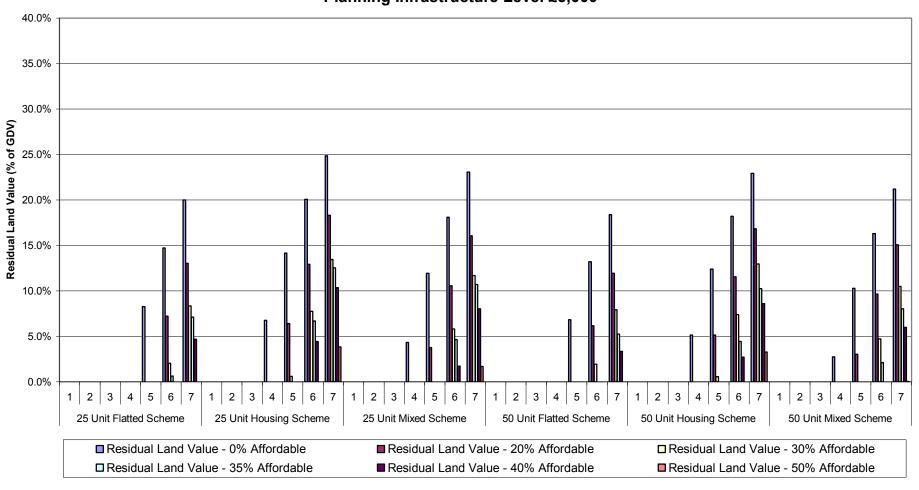

Graph 1a-i: Summary of Residual Land Values (as % of GDV) at 0%, 20%, 30%, 35%, 40% & 50% Affordable Housing
Across all Value Points - 70% General Needs Rent/30% Intermediate Tenure Mix
Planning Infrastructure Level - £5,000
Units 3-15