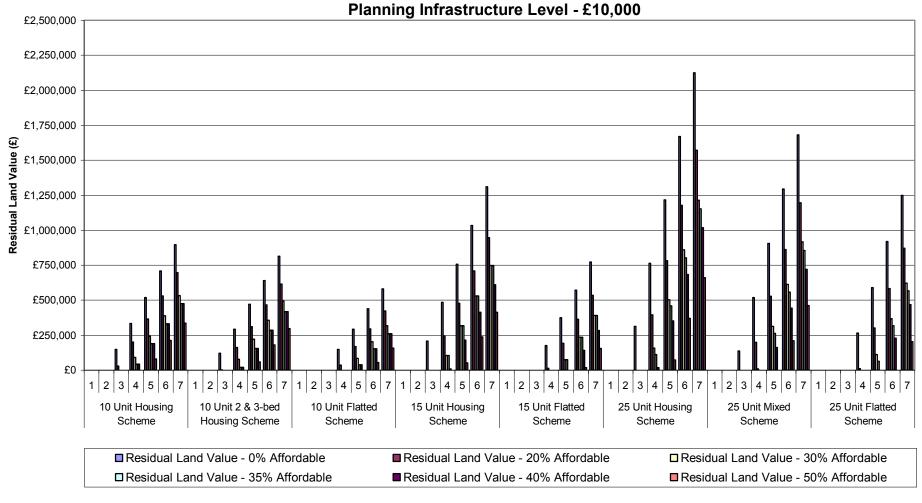

Table 1: Summary of Residual Land Value (£) Appraisals for All Value Points - 70% General Needs Rent/30% Intermediate Tenure Mix Planning Infrastructure Level - £5,000

| Development Scenario /<br>Threshold     | Value Point   | Residual Land<br>Value - 0%<br>Affordable<br>£0 | Residual Land<br>Value - 20%<br>Affordable<br>£0 | Residual Land<br>Value - 30%<br>Affordable<br>£0 | Residual Land<br>Value - 35%<br>Affordable<br>£0 | Residual Land<br>Value - 40%<br>Affordable<br>£0 | Residual Lan<br>Value - 50%<br>Affordable<br>£0 |
|-----------------------------------------|---------------|-------------------------------------------------|--------------------------------------------------|--------------------------------------------------|--------------------------------------------------|--------------------------------------------------|-------------------------------------------------|
|                                         | 2             | £12,273                                         | £0                                               | £0                                               | £0                                               | £0                                               | £0                                              |
| Unit 3-bed Housing                      | 3             | £71,359                                         | £0                                               | £0                                               | 03<br>001.007                                    | £0                                               | £0                                              |
| Scheme                                  | 5             | £130,446<br>£187,637                            | £34,207<br>£76,165                               | £34,207<br>£76,165                               | £34,207<br>£76,165                               | £34,207<br>£76,165                               | £0<br>£15.144                                   |
|                                         | 6             | £246,133                                        | £118,978                                         | £118,978                                         | £118,978                                         | £118,978                                         | £50,917                                         |
|                                         | 7             | £298,475                                        | £161,792                                         | £161,792                                         | £161,792                                         | £161,792                                         | £86,689                                         |
|                                         | 2             | £0<br>£21,540                                   | £0<br>£0                                         | £0<br>£0                                         | £0<br>£0                                         | £0<br>£0                                         | £0                                              |
| Unit 4-bed Housing                      | 3             | £91,054                                         | £0                                               | £0                                               | £0                                               | £0                                               | £0                                              |
| icheme                                  | 4             | £160,568                                        | £45,382                                          | £45,382                                          | £45,382                                          | £45,382                                          | £0                                              |
|                                         | 5             | £227,781                                        | £95,147                                          | £95,147<br>£144,912                              | £95,147                                          | £95,147                                          | £23,358<br>£64,839                              |
|                                         | 6<br>7        | £290,607<br>£358,036                            | £144,912<br>£192,730                             | £192,730                                         | £144,912<br>£192,730                             | £144,912<br>£192,730                             | £106,321                                        |
|                                         | 1             | £0                                              | £0                                               | £0                                               | £0                                               | £0                                               | £0                                              |
|                                         | 2             | £21,110                                         | £0                                               | £0                                               | £0                                               | £0                                               | £0                                              |
| Unit Housing Scheme                     | 3<br>4        | £124,544<br>£225,699                            | £46,931<br>£133,560                              | £0<br>£62,014                                    | £0<br>£62,014                                    | £0<br>£62.014                                    | £0<br>£0                                        |
| • • • • • • • • • • • • • • • • • • • • | 5             | £321,471                                        | £217,989                                         | £139,166                                         | £139,166                                         | £139,166                                         | £27,942                                         |
|                                         | 6             | £421,803                                        | £298,430                                         | £214,154                                         | £214,154                                         | £214,154                                         | £89,129                                         |
|                                         | 7             | £516,751<br>£0                                  | £383,275<br>£0                                   | £284,665<br>£0                                   | £284,665<br>£0                                   | £284,665<br>£0                                   | £150,316<br>£0                                  |
|                                         | 2             | £0                                              | £0                                               | £0                                               | £0                                               | £0                                               | £0                                              |
|                                         | 3             | £39,199                                         | £0                                               | £0                                               | £0                                               | £0                                               | £0                                              |
| Unit Flatted Scheme                     | 4             | £115,355                                        | £43,913                                          | £2,169                                           | £2,169                                           | £2,169                                           | £0                                              |
|                                         | 5             | £189,595                                        | £107,355                                         | £60,167                                          | £60,167                                          | £60,167                                          | £0                                              |
|                                         | <u>6</u><br>7 | £259,635<br>£333,505                            | £169,958<br>£231,067                             | £117,325<br>£173,569                             | £117,325<br>£173,569                             | £117,325<br>£173,569                             | £19,618<br>£64,903                              |
|                                         | 1             | £0                                              | £0                                               | £0                                               | £0                                               | £173,565                                         | £04,503                                         |
|                                         | 2             | £33,553                                         | £0                                               | £0                                               | £0                                               | £0                                               | £0                                              |
| 0 Unit Housing Scheme                   | 3             | £227,891                                        | £111,946                                         | £18,314                                          | £0                                               | £0                                               | £0                                              |
| ousing outlettle                        | 5             | £414,027<br>£598,533                            | £277,115<br>£445,642                             | £172,679<br>£317,232                             | £88,973<br>£227,350                              | £88,973<br>£227,350                              | £0<br>£118,423                                  |
|                                         | 6             | £787,306                                        | £608,644                                         | £467,780                                         | £359,209                                         | £359,209                                         | £240,699                                        |
|                                         | 7             | £976,080                                        | £776,240                                         | £611,953                                         | £490,552                                         | £490,552                                         | £356,803                                        |
|                                         | 2             | £0<br>£21,035                                   | £0<br>£0                                         | £0<br>£0                                         | £0<br>£0                                         | £0<br>£0                                         | £0<br>£0                                        |
| 0 Unit 2 & 3-bed Housing                | 3             | £200,869                                        | £84,651                                          | £15,477                                          | £0                                               | £0                                               | £0                                              |
| cheme                                   | 5             | £373,218<br>£543,959                            | £241,178<br>£390,500                             | £159,909<br>£296,025                             | £65,490<br>£192.018                              | £65,490<br>£192,018                              | £0<br>£96,560                                   |
|                                         | 6             | £718,548                                        | £539,885                                         | £436,938                                         | £313,566                                         | £313,566                                         | £209,221                                        |
|                                         | 7             | £893,136                                        | £693,296<br>£0                                   | £571,894                                         | £438,993<br>£0                                   | £438,993                                         | £316,326<br>£0                                  |
|                                         | 2             | £0                                              | £0                                               | £0                                               | £0                                               | £0<br>£0                                         | £0                                              |
| 0 Unit Flatted Scheme                   | 3             | £78,399                                         | £0                                               | £0                                               | £0                                               | £0                                               | £0                                              |
| o onit riatted scheme                   | 4<br>5        | £228,402<br>£371,529                            | £117,524<br>£244,126                             | £46,082<br>£167,522                              | £0<br>£83,368                                    | £0<br>£83,368                                    | £0<br>£0                                        |
|                                         | 6             | £513,917                                        | £373,440                                         | £278,665                                         | £187,681                                         | £187,681                                         | £91,870                                         |
|                                         | 7             | £660,134<br>£0                                  | £498,377<br>£0                                   | £396,461<br>£0                                   | £289,355<br>£0                                   | £289,355<br>£0                                   | £186,006<br>£0                                  |
|                                         | 2             | £45,034                                         | £0                                               | £0                                               | £0                                               | £0                                               | £0                                              |
| Filmit Hausian Cabama                   | 3             | £323,729                                        | £121,863                                         | £0                                               | £0                                               | £0                                               | £0                                              |
| 5 Unit Housing Scheme                   | 4<br>5        | £597,551<br>£874,710                            | £357,247<br>£590,139                             | £188,270<br>£393,925                             | £188,270<br>£393,925                             | £132,730<br>£329,275                             | £0<br>£130,838                                  |
|                                         | 6             | £1,151,869                                      | £827,521                                         | £597,968                                         | £597,968                                         | £526,757                                         | £300,301                                        |
|                                         | 7             | £1,429,029<br>£0                                | £1,064,902<br>£0                                 | £806,073<br>£0                                   | £806,073<br>£0                                   | £727,634<br>£0                                   | £473,688<br>£0                                  |
|                                         | 2             | £0                                              | £0                                               | £0                                               | £0                                               | £0                                               | £0                                              |
| 5 Unit Flatted Scheme                   | 3<br>4        | £90,775<br>£290,920                             | £0<br>£136,524                                   | £0<br>£14,875                                    | £0<br>£14,875                                    | £0                                               | £0                                              |
|                                         | 5             | £488,697                                        | £308,287                                         | £173,772                                         | £173,772                                         | £114,298                                         | £0                                              |
|                                         | 6             | £689,474                                        | £483,331                                         | £321,061                                         | £321,061                                         | £255,680                                         | £96,299                                         |
|                                         | 7             | £890,251<br>£0                                  | £652,394<br>£0                                   | £475,191<br>£0                                   | £475,191<br>£0                                   | £402,934<br>£0                                   | £223,450<br>£0                                  |
|                                         | 2             | £51,051                                         | £0                                               | £0                                               | £0                                               | £0                                               | £0                                              |
| 5 Unit Housing Scheme                   | 3<br>4        | £502,747<br>£956,485                            | £171,945<br>£549,501                             | £0<br>£313,450                                   | £0<br>£268,998                                   | £0<br>£182,872                                   | £0                                              |
| • • • • • • • • • • • • • • • • • • • • | 5             | £1,410,222                                      | £934,725                                         | £655,642                                         | £605,909                                         | £501,194                                         | £229,052                                        |
|                                         | 6             | £1,863,960                                      | £1,320,740                                       | £1,002,646                                       | £947,175                                         | £827,429                                         | £509,334                                        |
|                                         | 1             | £2,317,698<br>£0                                | £1,706,755<br>£0                                 | £1,349,650<br>£0                                 | £1,288,440<br>£0                                 | £1,153,663<br>£0                                 | £796,558<br>£0                                  |
|                                         | 2             | £0                                              | £0                                               | £0                                               | £0                                               | £0                                               | £0                                              |
| 5 Unit Mixed Scheme                     | 3<br>4        | £328,371<br>£712,375                            | £34,290<br>£362,931                              | £0<br>£189,465                                   | £0<br>£145,552                                   | £0<br>£52,954                                    | £0                                              |
|                                         | 5             | £1,099,765                                      | £686,250                                         | £480,717                                         | £435,474                                         | £329,668                                         | £113,718                                        |
|                                         | - 6<br>7      | £1,487,154<br>£1,874,543                        | £1,013,312<br>£1,341,163                         | £778,500<br>£1,077,074                           | £723,030<br>£1,015,865                           | £603,283<br>£881,087                             | £358,260<br>£601,546                            |
|                                         | 1             | £0                                              | £1,341,163<br>£0                                 | £0                                               | £1,015,865<br>£0                                 | £881,087                                         | £601,546<br>£0                                  |
|                                         | 2             | £0                                              | £0                                               | £0                                               | £0                                               | £0                                               | £0                                              |
| 5 Unit Flatted Scheme                   | 3<br>4        | £130,972<br>£459,862                            | £0<br>£182,261                                   | £0<br>£23,860                                    | £0                                               | £0<br>£0                                         | £0                                              |
|                                         | 5             | £784,509                                        | £462,036                                         | £280,112                                         | £240,072                                         | £159,965                                         | £0                                              |
|                                         | <u>6</u><br>7 | £1,113,897<br>£1,443,285                        | £735,437<br>£1.015.972                           | £528,382<br>£782,702                             | £483,816<br>£728.021                             | £390,869<br>£624,063                             | £185,403<br>£394,864                            |
|                                         | 1             | £0                                              | £0                                               | £0                                               | £0                                               | £0                                               | £0                                              |
|                                         | 3             | £0                                              | £0                                               | £0                                               | £0                                               | £0                                               | £0                                              |
| 0 Unit Mixed Scheme                     | 4             | £543,278<br>£1,305,887                          | £19,438<br>£674,333                              | £302,069                                         | £0<br>£125,796                                   | £0<br>£0                                         | £0<br>£0                                        |
|                                         | 5             | £2,068,496                                      | £1,330,765                                       | £891,041                                         | £682,479                                         | £520,064                                         | £119,570                                        |
|                                         | 7             | £2,831,105<br>£3,593,714                        | £1,986,438<br>£2,643,629                         | £1,483,128<br>£2,077,492                         | £1,244,193<br>£1,808,944                         | £1,059,329<br>£1,601,632                         | £595,258<br>£1,078,767                          |
|                                         | 1             | £0                                              | £0                                               | £0                                               | £0                                               | £0                                               | £0                                              |
|                                         | 3             | £0<br>£821,893                                  | £0<br>£227,934                                   | £0                                               | £0                                               | £0<br>£0                                         | £0                                              |
| 0 Unit Housing Scheme                   | 4             | £1,659,755                                      | £937,744                                         | £573,267                                         | £346,971                                         | £222,474                                         | £0                                              |
|                                         | 5<br>6        | £2,497,618<br>£3,335,480                        | £1,655,980<br>£2,375,734                         | £1,230,824<br>£1,889,900                         | £962,716<br>£1,584,315                           | £814,342<br>£1,415,988                           | £393,240<br>£930,154                            |
|                                         | 7             | £4,173,343                                      | £3,095,489                                       | £2,548,975                                       | £2,205,914                                       | £2,017,635                                       | £1,471,121                                      |
|                                         | 1             | £0                                              | £0                                               | £0                                               | £0                                               | £0                                               | £0                                              |
|                                         | 3             | £0<br>£180,670                                  | £0                                               | £0                                               | £0                                               | £0                                               | £0                                              |
| 0 Unit Flatted Scheme                   | 4             | £811,560                                        | £297,032                                         | £37,666                                          | £0                                               | £0                                               | £0                                              |
|                                         | 5<br>6        | £1,447,924<br>£2,084,288                        | £841,794<br>£1,385,823                           | £538,539<br>£1,035,604                           | £358,151<br>£823,334                             | £243,029<br>£687,357                             | £0<br>£340,650                                  |
|                                         | 7             | £2,720,652                                      | £1,933,647                                       | £1,537,984                                       | £1,299,042                                       | £1,146,642                                       | £750,979                                        |
|                                         | 1             | £0                                              | £0                                               | £0                                               | £0                                               | £0                                               | £0                                              |
|                                         | 3             | £0<br>£1,428,866                                | £0<br>£279,205                                   | £0                                               | £0                                               | £0<br>£0                                         | £0                                              |
| 00 Unit Housing Scheme                  | 4             | £3,035,994                                      | £1,651,083                                       | £984,044                                         | £609,070                                         | £268,944                                         | £0                                              |
|                                         | 5<br>6        | £4,643,122<br>£6,250,250                        | £3,028,752<br>£4,409,333                         | £2,251,913<br>£3,523,423                         | £1,813,815<br>£3,022,928                         | £1,414,382<br>£2,568,417                         | £637,543<br>£1,682,507                          |
|                                         | 7             | £6,250,250<br>£7,857,378                        | £4,409,333<br>£5,789,915                         | £3,523,423<br>£4,794,933                         | £3,022,928<br>£4,232,042                         | £2,568,417<br>£3,722,452                         | £1,682,507<br>£2,727,471                        |
|                                         | 1             | £0                                              | £0                                               | £0                                               | £0                                               | £0                                               | £0                                              |
|                                         | 3             | £0<br>£901,652                                  | £0<br>£0                                         | £0<br>£0                                         | £0<br>£0                                         | £0<br>£0                                         | £0<br>£0                                        |
| 00 Unit Mixed Scheme                    | 4             | £2,364,434                                      | £1,153,032                                       | £454,220                                         | £173,152                                         | £0                                               | £0                                              |
|                                         |               |                                                 | CO 440 450                                       | £1,590,114                                       | £1,257,439                                       | COF7 404                                         | C40F 272                                        |
|                                         | 5<br>6        | £3,827,216<br>£5,289,998                        | £2,412,153<br>£3,669,818                         | £2,730,691                                       | £2,347,924                                       | £857,124<br>£1,891,504                           | £105,373<br>£1,027,643                          |