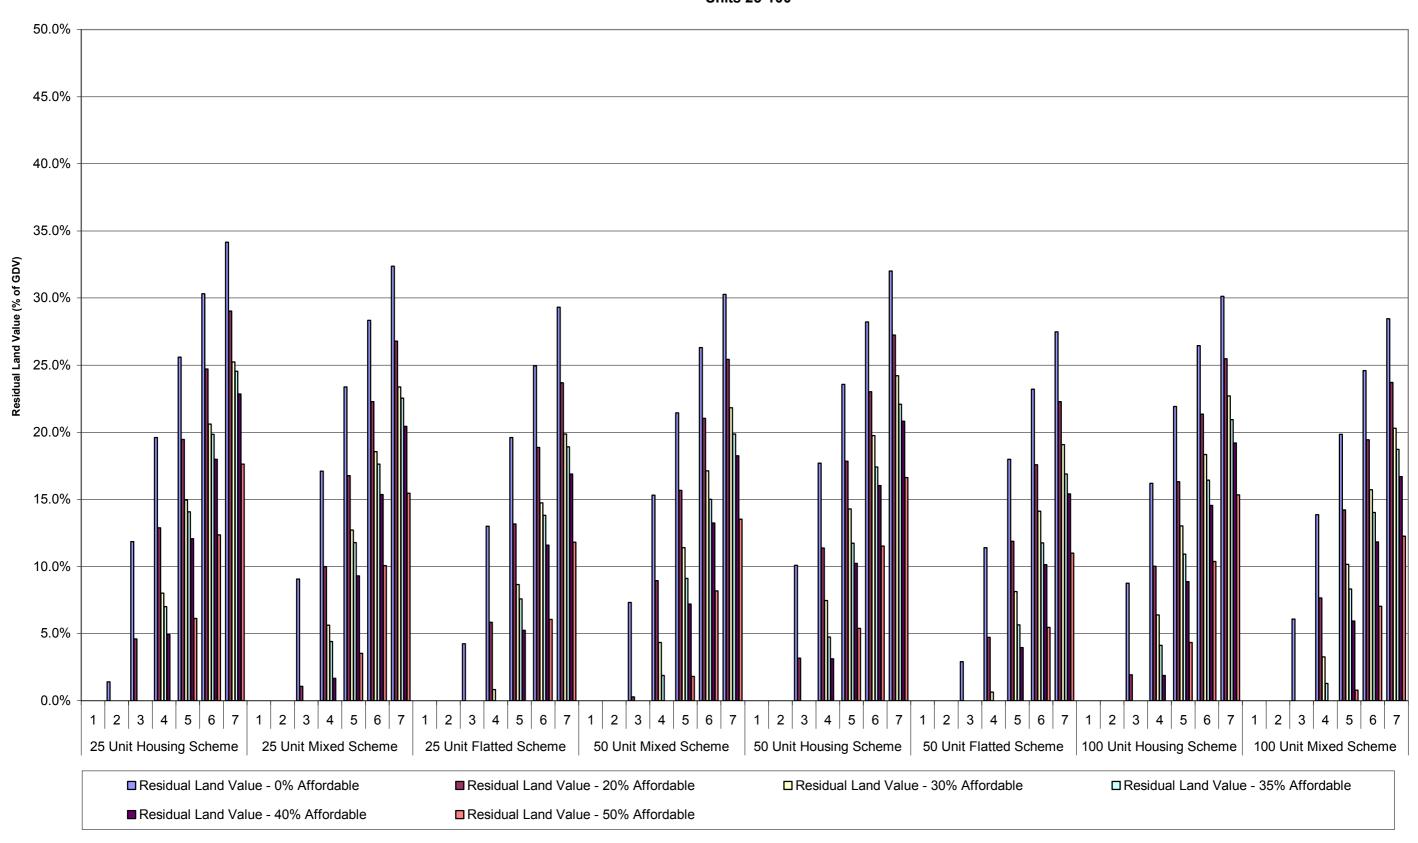

Graph 1a-ii: Summary of Residual Land Values (as % of GDV) at 0%, 20%, 30%, 35%, 40% & 50% Affordable Housing
Across all Value Points - 70% General Needs Rent/30% Intermediate Tenure Mix
Planning Infrastructure Level - £5,000
Units 25-100