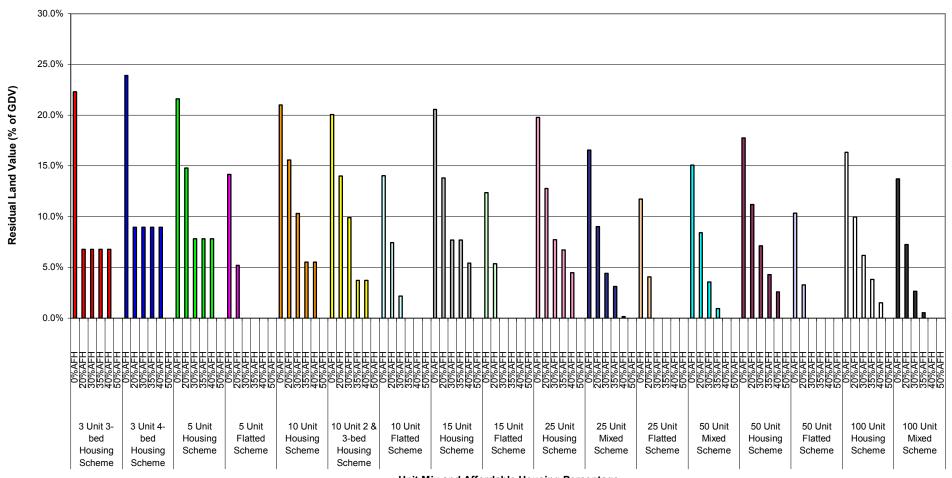

Graph 1a-i: Summary of Residual Land Values (as % of GDV) at 0%, 20%, 30%, 35%, 40% & 50% Affordable Housing
Across all Value Points - 70% General Needs Rent/30% Intermediate Tenure Mix
Planning Infrastructure Level - £5,000
Units 3-15