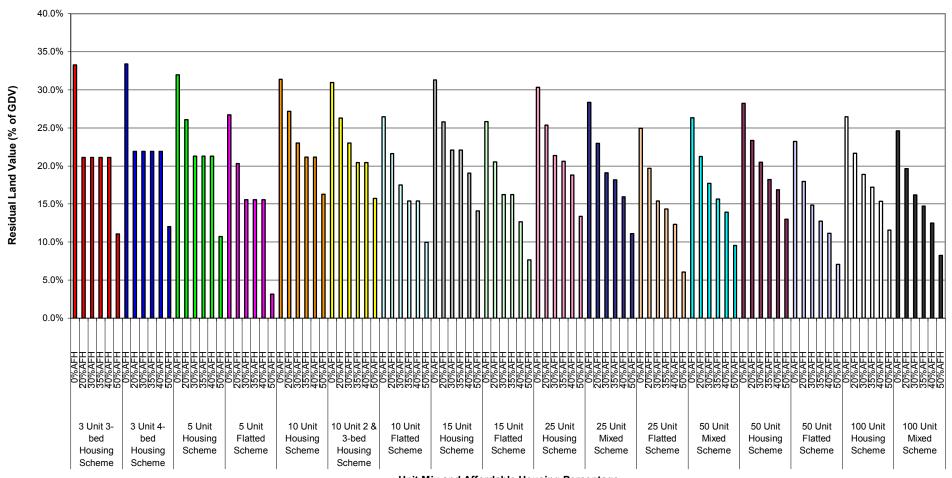

Graph 1a-i: Summary of Residual Land Values (as % of GDV) at 0%, 20%, 30%, 35%, 40% & 50% Affordable Housing
Across all Value Points - 70% General Needs Rent/30% Intermediate Tenure Mix
Planning Infrastructure Level - £5,000
Units 3-15