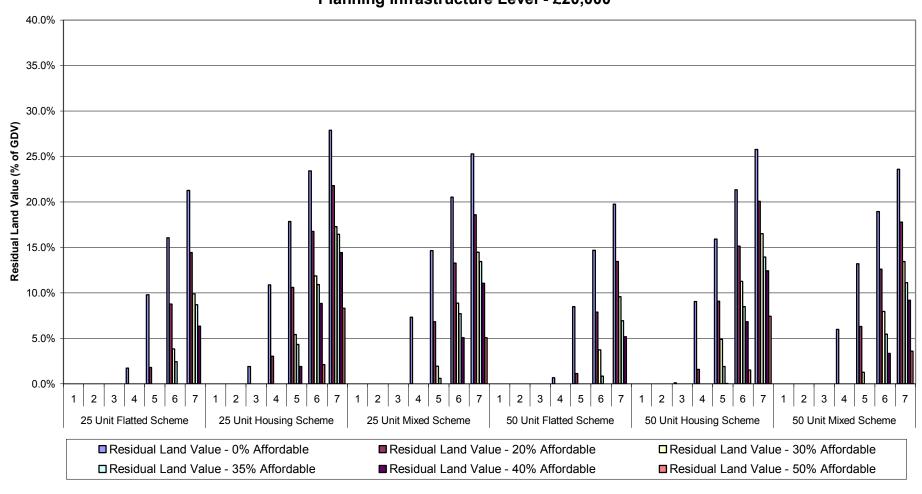

Table 1a: Summary of Residual Land Value (as % of GDV) Appraisals for All Value Points - 70% General Needs Rent/30% Intermediate Tenure Mix Planning Infrastructure Level - £5,000

| Development Scenario /<br>Threshold | Value Point   | Residual Land<br>Value - 0%<br>Affordable<br>0.0% | Residual Land<br>Value - 20%<br>Affordable<br>0.0% | Residual Land<br>Value - 30%<br>Affordable<br>0.0% | Residual Land<br>Value - 35%<br>Affordable<br>0.0% | Residual Land<br>Value - 40%<br>Affordable<br>0.0% | Residual La<br>Value - 50%<br>Affordable<br>0.0% |
|-------------------------------------|---------------|---------------------------------------------------|----------------------------------------------------|----------------------------------------------------|----------------------------------------------------|----------------------------------------------------|--------------------------------------------------|
|                                     | 2             | 2.8%                                              | 0.0%                                               | 0.0%                                               | 0.0%                                               | 0.0%                                               | 0.0%                                             |
| Unit 3-bed Housing                  | 3             | 14.0%                                             | 0.0%                                               | 0.0%                                               | 0.0%                                               | 0.0%                                               | 0.0%                                             |
| cheme                               | - 4<br>- 5    | 22.2%<br>28.3%                                    | 7.5%<br>15.0%                                      | 7.5%<br>15.0%                                      | 7.5%<br>15.0%                                      | 7.5%<br>15.0%                                      | 0.0%<br>3.6%                                     |
|                                     | 6             | 33.3%                                             | 21.1%                                              | 21.1%                                              | 21.1%                                              | 21.1%                                              | 11.1%                                            |
|                                     | 7             | 36.6%                                             | 26.1%                                              | 26.1%                                              | 26.1%                                              | 26.1%                                              | 17.2%                                            |
|                                     | 2             | 0.0%<br>4.2%                                      | 0.0%                                               | 0.0%                                               | 0.0%                                               | 0.0%                                               | 0.0%                                             |
| Unit 4-bed Housing                  | 3             | 15.2%                                             | 0.0%                                               | 0.0%                                               | 0.0%                                               | 0.0%                                               | 0.0%                                             |
| cheme                               | 4             | 23.3%                                             | 8.5%                                               | 8.5%                                               | 8.5%                                               | 8.5%                                               | 0.0%                                             |
|                                     | 5<br>6        | 29.2%<br>33.4%                                    | 15.9%<br>21.9%                                     | 15.9%<br>21.9%                                     | 15.9%<br>21.9%                                     | 15.9%<br>21.9%                                     | 4.8%<br>12.0%                                    |
|                                     | 7             | 37.3%                                             | 26.6%                                              | 26.6%                                              | 26.6%                                              | 26.6%                                              | 18.0%                                            |
|                                     | 1             | 0.0%                                              | 0.0%                                               | 0.0%                                               | 0.0%                                               | 0.0%                                               | 0.0%                                             |
|                                     | 3             | 2.7%<br>13.7%                                     | 0.0%<br>5.9%                                       | 0.0%                                               | 0.0%                                               | 0.0%                                               | 0.0%                                             |
| Unit Housing Scheme                 | 4             | 21.6%                                             | 14.6%                                              | 7.7%                                               | 7.7%                                               | 7.7%                                               | 0.0%                                             |
|                                     | 5             | 27.2%                                             | 21.2%                                              | 15.3%                                              | 15.3%                                              | 15.3%                                              | 3.7%                                             |
|                                     | 7             | 32.0%<br>35.5%                                    | 26.1%<br>30.4%                                     | 21.3%<br>25.7%                                     | 21.3%<br>25.7%                                     | 21.3%<br>25.7%                                     | 10.7%<br>16.5%                                   |
|                                     | 1             | 0.0%                                              | 0.0%                                               | 0.0%                                               | 0.0%                                               | 0.0%                                               | 0.0%                                             |
|                                     | 2             | 0.0%                                              | 0.0%                                               | 0.0%                                               | 0.0%                                               | 0.0%                                               | 0.0%                                             |
| Unit Flatted Scheme                 | 3<br>4        | 5.9%<br>15.0%                                     | 0.0%<br>6.6%                                       | 0.0%                                               | 0.0%                                               | 0.0%<br>0.4%                                       | 0.0%                                             |
|                                     | 5             | 21.8%                                             | 14.2%                                              | 8.8%                                               | 8.8%                                               | 8.8%                                               | 0.0%                                             |
|                                     | 6             | 26.7%                                             | 20.3%                                              | 15.5%                                              | 15.5%                                              | 15.5%                                              | 3.2%                                             |
|                                     | 7             | 31.1%<br>0.0%                                     | 25.1%<br>0.0%                                      | 20.9%<br>0.0%                                      | 20.9%<br>0.0%                                      | 20.9%<br>0.0%                                      | 9.6%                                             |
|                                     | 2             | 2.3%                                              | 0.0%                                               | 0.0%                                               | 0.0%                                               | 0.0%                                               | 0.0%                                             |
| N. Hait Hauster Co.                 | 3             | 13.2%                                             | 7.2%                                               | 1.3%                                               | 0.0%                                               | 0.0%                                               | 0.0%                                             |
| Unit Housing Scheme                 | 5             | 20.8%                                             | 15.5%<br>22.1%                                     | 10.6%<br>17.3%                                     | 5.9%<br>13.4%                                      | 5.9%<br>13.4%                                      | 0.0%<br>7.7%                                     |
|                                     | 6             | 31.4%                                             | 27.2%                                              | 23.0%                                              | 13.4%                                              | 13.4%                                              | 14.1%                                            |
|                                     | 7             | 35.3%                                             | 31.4%                                              | 27.4%                                              | 23.8%                                              | 23.8%                                              | 19.1%                                            |
|                                     | 2             | 0.0%<br>1.5%                                      | 0.0%                                               | 0.0%                                               | 0.0%                                               | 0.0%                                               | 0.0%                                             |
| Unit 2 & 3-bed Housing              | 3             | 12.6%                                             | 5.9%                                               | 1.2%                                               | 0.0%                                               | 0.0%                                               | 0.0%                                             |
| cheme                               | 4<br>5        | 20.3%<br>26.2%                                    | 14.7%<br>21.2%                                     | 10.5%<br>17.3%                                     | 4.7%<br>12.3%                                      | 4.7%<br>12.3%                                      | 0.0%<br>6.8%                                     |
|                                     | 6<br>7        | 31.0%<br>34.9%                                    | 26.3%<br>30.6%                                     | 23.0%<br>27.4%                                     | 18.2%<br>23.2%                                     | 18.2%<br>23.2%                                     | 13.3%<br>18.4%                                   |
|                                     | 1             | 0.0%                                              | 0.0%                                               | 0.0%                                               | 0.0%                                               | 0.0%                                               | 0.0%                                             |
|                                     | 3             | 0.0%<br>5.9%                                      | 0.0%                                               | 0.0%                                               | 0.0%                                               | 0.0%<br>0.0%                                       | 0.0%                                             |
| Unit Flatted Scheme                 | 4             | 14.8%                                             | 8.5%                                               | 3.6%                                               | 0.0%                                               | 0.0%                                               | 0.0%                                             |
|                                     | 5<br>6        | 21.3%<br>26.4%                                    | 15.7%<br>21.6%                                     | 11.7%<br>17.5%                                     | 6.3%<br>12.9%                                      | 6.3%<br>12.9%                                      | 0.0%<br>7.0%                                     |
|                                     | 7             | 30.8%                                             | 26.2%                                              | 22.7%                                              | 18.1%                                              | 18.1%                                              | 12.9%                                            |
|                                     | 2             | 0.0%                                              | 0.0%                                               | 0.0%                                               | 0.0%                                               | 0.0%                                               | 0.0%                                             |
|                                     | 3             | 2.1%<br>12.7%                                     | 5.4%                                               | 0.0%                                               | 0.0%                                               | 0.0%                                               | 0.0%                                             |
| Unit Housing Scheme                 | <u>4</u><br>5 | 20.5%                                             | 14.0%<br>20.5%                                     | 8.1%<br>15.2%                                      | 8.1%<br>15.2%                                      | 6.0%<br>13.2%                                      | 0.0%<br>5.9%                                     |
|                                     | 6             | 31.3%                                             | 25.8%                                              | 20.8%                                              | 20.8%                                              | 19.1%                                              | 12.3%                                            |
|                                     | 7             | 35.2%<br>0.0%                                     | 30.2%<br>0.0%                                      | 25.5%<br>0.0%                                      | 25.5%<br>0.0%                                      | 24.0%<br>0.0%                                      | 17.8%<br>0.0%                                    |
|                                     | 2             | 0.0%                                              | 0.0%                                               | 0.0%                                               | 0.0%                                               | 0.0%                                               | 0.0%                                             |
| 5 Unit Flatted Scheme               | <u>3</u>      | 4.9%<br>13.7%                                     | 0.0%<br>7.3%                                       | 0.0%                                               | 0.0%                                               | 0.0%                                               | 0.0%                                             |
|                                     | 5             | 20.4%                                             | 14.6%                                              | 9.1%                                               | 9.1%                                               | 6.3%                                               | 0.0%                                             |
|                                     | 7             | 25.8%<br>30.2%                                    | 20.5%<br>25.2%                                     | 15.1%<br>20.4%                                     | 15.1%<br>20.4%                                     | 12.6%<br>18.2%                                     | 5.4%<br>11.4%                                    |
|                                     | 1             | 0.0%                                              | 0.0%                                               | 0.0%                                               | 0.0%                                               | 0.0%                                               | 0.0%                                             |
|                                     | 3             | 1.4%<br>11.9%                                     | 0.0%<br>4.6%                                       | 0.0%                                               | 0.0%                                               | 0.0%                                               | 0.0%                                             |
| Unit Housing Scheme                 | 4             | 19.6%                                             | 12.9%                                              | 8.0%                                               | 7.0%                                               | 4.9%                                               | 0.0%                                             |
|                                     | <u>5</u>      | 25.6%                                             | 19.5%                                              | 15.0%                                              | 14.1%                                              | 12.1%<br>18.0%                                     | 6.1%                                             |
|                                     | 7             | 34.2%                                             | 29.0%                                              | 25.2%                                              | 24.6%                                              | 22.8%                                              | 17.6%                                            |
|                                     | 2             | 0.0%                                              | 0.0%                                               | 0.0%                                               | 0.0%                                               | 0.0%<br>0.0%                                       | 0.0%                                             |
| Unit Mixed Scheme                   | 3             | 9.1%                                              | 1.1%                                               | 0.0%                                               | 0.0%                                               | 0.0%                                               | 0.0%                                             |
| Unit Mixed Scheme                   | <u>4</u><br>5 | 17.1%<br>23.4%                                    | 10.0%<br>16.8%                                     | 5.6%<br>12.7%                                      | 4.4%<br>11.8%                                      | 1.7%<br>9.3%                                       | 0.0%<br>3.5%                                     |
|                                     | 6             | 28.3%                                             | 22.3%                                              | 18.6%                                              | 17.6%                                              | 15.4%                                              | 10.1%                                            |
|                                     | 7             | 32.4%<br>0.0%                                     | 26.8%                                              | 23.4%<br>0.0%                                      | 22.5%<br>0.0%                                      | 20.4%<br>0.0%                                      | 15.5%<br>0.0%                                    |
|                                     | 2             | 0.0%                                              | 0.0%                                               | 0.0%                                               | 0.0%                                               | 0.0%                                               | 0.0%                                             |
| Unit Flatted Scheme                 | 3<br>4        | 4.3%<br>13.0%                                     | 0.0%<br>5.8%                                       | 0.0%                                               | 0.0%                                               | 0.0%                                               | 0.0%                                             |
|                                     | 5             | 19.6%                                             | 13.2%                                              | 8.7%                                               | 7.6%                                               | 5.3%                                               | 0.0%                                             |
|                                     | 6<br>7        | 25.0%<br>29.3%                                    | 18.9%<br>23.7%                                     | 14.7%<br>19.9%                                     | 13.8%<br>18.9%                                     | 11.6%<br>16.9%                                     | 6.1%<br>11.8%                                    |
|                                     | 1 2           | 0.0%                                              | 0.0%                                               | 0.0%                                               | 0.0%                                               | 0.0%                                               | 0.0%                                             |
|                                     | 3             | 0.0%<br>7.3%                                      | 0.0%                                               | 0.0%                                               | 0.0%                                               | 0.0%                                               | 0.0%                                             |
| Unit Mixed Scheme                   | 4             | 15.3%<br>21.4%                                    | 8.9%                                               | 4.3%<br>11.4%                                      | 1.9%                                               | 0.0%                                               | 0.0%                                             |
|                                     | 5<br>6        | 26.3%                                             | 15.7%<br>21.0%                                     | 17.1%                                              | 9.1%<br>15.0%                                      | 7.2%<br>13.2%                                      | 1.8%<br>8.2%                                     |
|                                     | 7             | 30.3%<br>0.0%                                     | 25.4%<br>0.0%                                      | 21.8%                                              | 19.9%<br>0.0%                                      | 18.2%<br>0.0%                                      | 13.5%                                            |
|                                     | 2             | 0.0%                                              | 0.0%                                               | 0.0%                                               | 0.0%                                               | 0.0%                                               | 0.0%                                             |
| Unit Housing Scheme                 | 3<br>4        | 10.1%<br>17.7%                                    | 3.2%<br>11.4%                                      | 0.0%<br>7.5%                                       | 0.0%<br>4.7%                                       | 0.0%<br>3.1%                                       | 0.0%                                             |
| J                                   | 5             | 23.6%                                             | 17.8%                                              | 14.3%                                              | 11.7%                                              | 10.2%                                              | 5.4%                                             |
|                                     | <u>6</u><br>7 | 28.2%<br>32.0%                                    | 23.0%<br>27.2%                                     | 19.7%<br>24.2%                                     | 17.4%<br>22.1%                                     | 16.0%<br>20.8%                                     | 11.5%<br>16.6%                                   |
|                                     | 1             | 0.0%                                              | 0.0%                                               | 0.0%                                               | 0.0%                                               | 0.0%                                               | 0.0%                                             |
|                                     | 3             | 0.0%<br>2.9%                                      | 0.0%<br>0.0%                                       | 0.0%                                               | 0.0%<br>0.0%                                       | 0.0%<br>0.0%                                       | 0.0%<br>0.0%                                     |
| Unit Flatted Scheme                 | 4             | 11.4%                                             | 4.7%                                               | 0.6%                                               | 0.0%                                               | 0.0%                                               | 0.0%                                             |
|                                     | 5<br>6        | 18.0%<br>23.2%                                    | 11.9%<br>17.6%                                     | 8.1%<br>14.1%                                      | 5.7%<br>11.8%                                      | 4.0%<br>10.1%                                      | 0.0%<br>5.5%                                     |
|                                     | 7             | 27.5%                                             | 22.3%                                              | 19.1%                                              | 16.9%                                              | 15.4%                                              | 11.0%                                            |
|                                     | 2             | 0.0%                                              | 0.0%                                               | 0.0%                                               | 0.0%                                               | 0.0%<br>0.0%                                       | 0.0%<br>0.0%                                     |
|                                     | 3             | 8.8%                                              | 1.9%                                               | 0.0%                                               | 0.0%                                               | 0.0%                                               | 0.0%                                             |
| 00 Unit Housing Scheme              | <u>4</u><br>5 | 16.2%<br>21.9%                                    | 10.0%<br>16.3%                                     | 6.4%<br>13.0%                                      | 4.1%<br>10.9%                                      | 1.9%<br>8.9%                                       | 0.0%<br>4.3%                                     |
|                                     | 6             | 26.4%                                             | 21.4%                                              | 18.3%                                              | 16.4%                                              | 14.5%                                              | 10.4%                                            |
|                                     | 7             | 30.1%<br>0.0%                                     | 25.5%<br>0.0%                                      | 22.7%<br>0.0%                                      | 20.9%<br>0.0%                                      | 19.2%<br>0.0%                                      | 15.3%<br>0.0%                                    |
|                                     | 2             | 0.0%                                              | 0.0%                                               | 0.0%                                               | 0.0%                                               | 0.0%                                               | 0.0%                                             |
|                                     | 3             | 6.1%                                              | 0.0%                                               | 0.0%                                               | 0.0%                                               | 0.0%                                               | 0.0%                                             |
| 0 Unit Mixed Scheme                 | 4             | 13.9%                                             | 7.6%                                               | 3.3%                                               | 1.3%                                               | 0.0%                                               | 0.0%                                             |
| 00 Unit Mixed Scheme                | 5<br>6        | 13.9%<br>19.8%<br>24.6%                           | 7.6%<br>14.2%<br>19.4%                             | 3.3%<br>10.2%<br>15.7%                             | 1.3%<br>8.3%<br>14.0%                              | 0.0%<br>5.9%<br>11.8%                              | 0.0%<br>0.8%<br>7.0%                             |

Graph 1a-i: Summary of Residual Land Values (as % of GDV) at 0%, 20%, 30%, 35%, 40% & 50% Affordable Housing
Across all Value Points - 70% General Needs Rent/30% Intermediate Tenure Mix
Planning Infrastructure Level - £5,000
Units 3-15