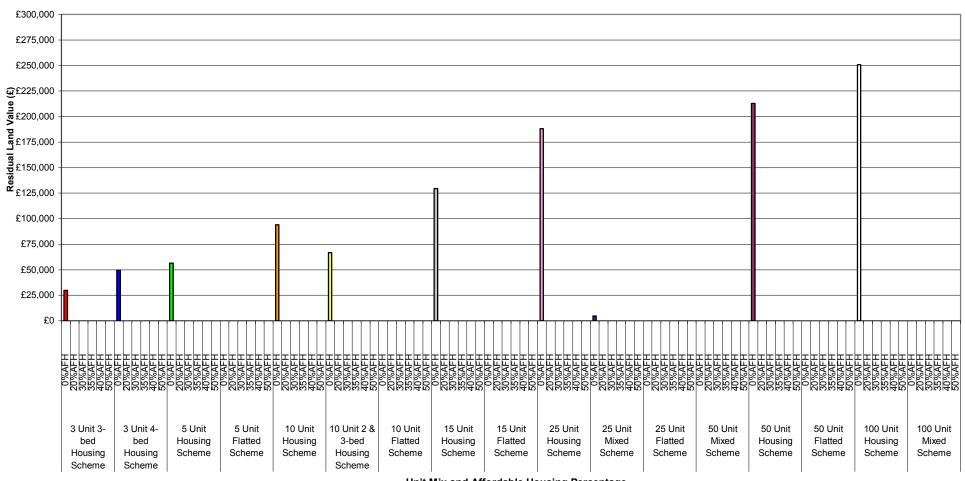

Graph 1-i: Summary of Residual Land Values at 0%, 20%, 30%, 35%, 40% & 50% Affordable Housing Across All Value Points - 70% General Needs Rent/30% Intermediate Tenure Mix

Planning Infrastructure Level - £5,000