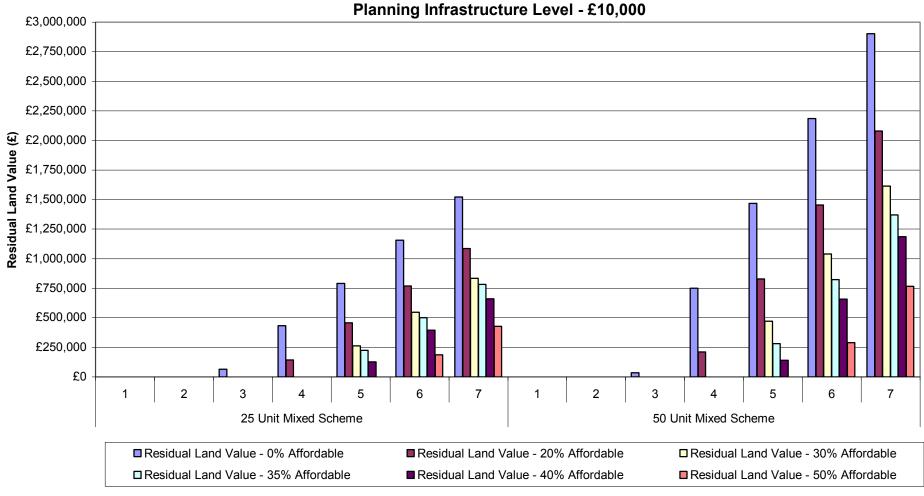

| £0            | £0            | £0            |
| 50 Unit Mixed Scheme   | 4           | £750,587      | £210,710      | £0            | £0            | £0            | £0            |
|                        | 5           | £1,467,531    | £829,055      | £470,727      | £281,770      | £139,865      | £0            |
|                        | 6           | £2,184,475    | £1,453,026    | £1,038,566    | £823,672      | £658,684      | £290,422      |
|                        | 7           | £2,901,419    | £2,078,516    | £1,612,776    | £1,370,756    | £1,185,376    | £767,598      |

## Graph 85: Summary of Residual Land Values at 0%, 20%, 30,% 35%, 40% & 50% Affordable Housing Across All Value Points 60% General Needs Rent/40% Intermediate Tenure Mix 20% Developer's Profit



## Table 59a: Summary of Residual Land Value (as % of GDV) Appraisals for All Value Points 60% General Needs Rent/40% Intermediate Tenure Mix 20% Developer's Profit Planning Infrastructure Level - £10,000

|                        |             | Residual Land |
|------------------------|-------------|---------------|---------------|---------------|---------------|---------------|---------------|
| Development Scenario / |             | Value - 0%    | Value - 20%   | Value - 30%   | Value - 35%   | Value - 40%   | Value - 50%   |
| Threshold              | Value Point | Affordable    | Affordable    | Affordable    | Affordable    | Affordable    | Affordable    |
|                        | 1           | 0.0%          | 0.0%          | 0.0%          | 0.0%          | 0.0%          | 0.0