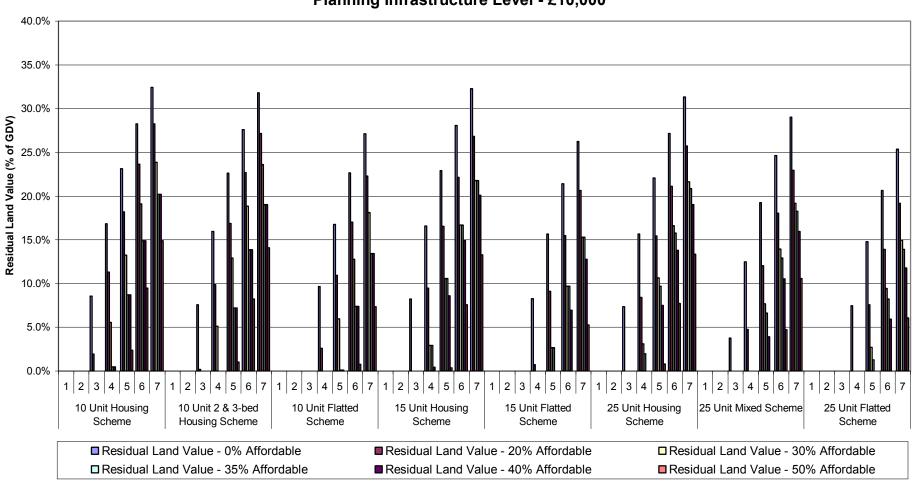

Graph 1a-i: Summary of Residual Land Values (as % of GDV) at 0%, 20%, 30%, 35%, 40% & 50% Affordable Housing
Across all Value Points - 70% General Needs Rent/30% Intermediate Tenure Mix
Planning Infrastructure Level - £5,000
Units 3-15