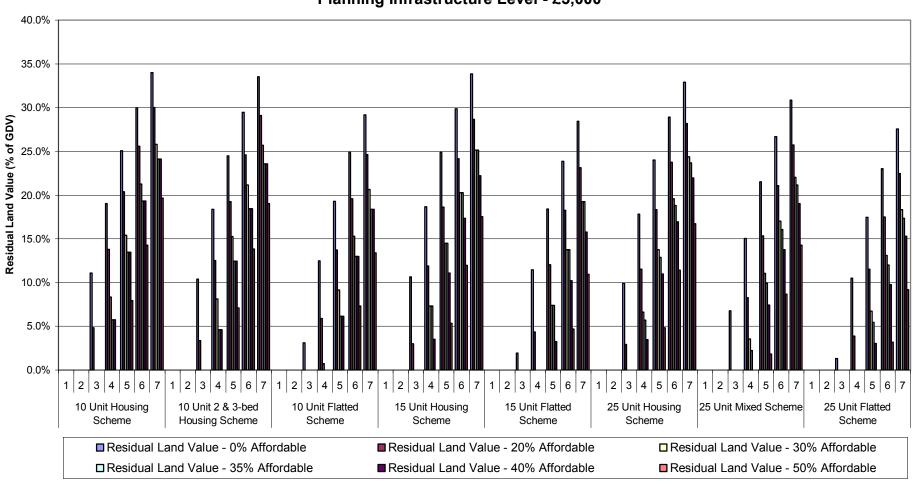

Graph 1a-i: Summary of Residual Land Values (as % of GDV) at 0%, 20%, 30%, 35%, 40% & 50% Affordable Housing
Across all Value Points - 70% General Needs Rent/30% Intermediate Tenure Mix
Planning Infrastructure Level - £5,000
Units 3-15

Graph 1a-ii: Summary of Residual Land Values (as % of GDV) at 0%, 20%, 30%, 35%, 40% & 50% Affordable Housing
Across all Value Points - 70% General Needs Rent/30% Intermediate Tenure Mix
Planning Infrastructure Level - £5,000
Units 25-100