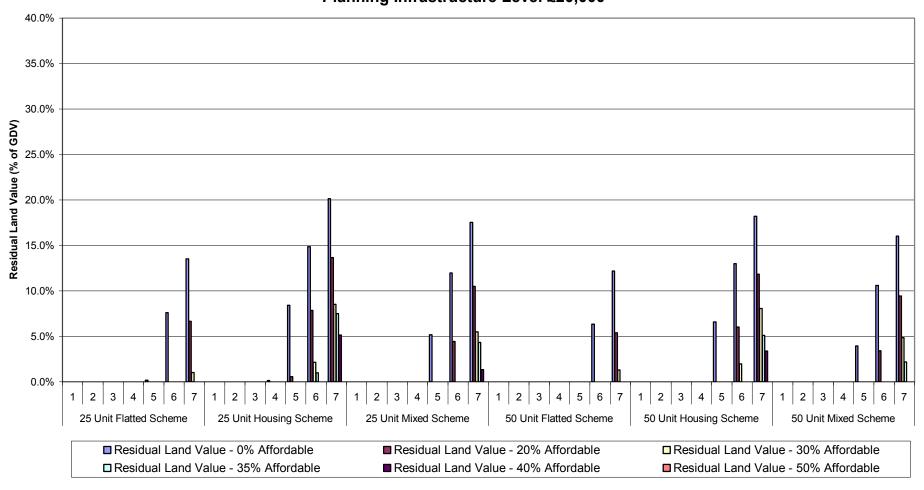

Graph 1a-ii: Summary of Residual Land Values (as % of GDV) at 0%, 20%, 30%, 35%, 40% & 50% Affordable Housing
Across all Value Points - 70% General Needs Rent/30% Intermediate Tenure Mix
Planning Infrastructure Level - £5,000
Units 25-100