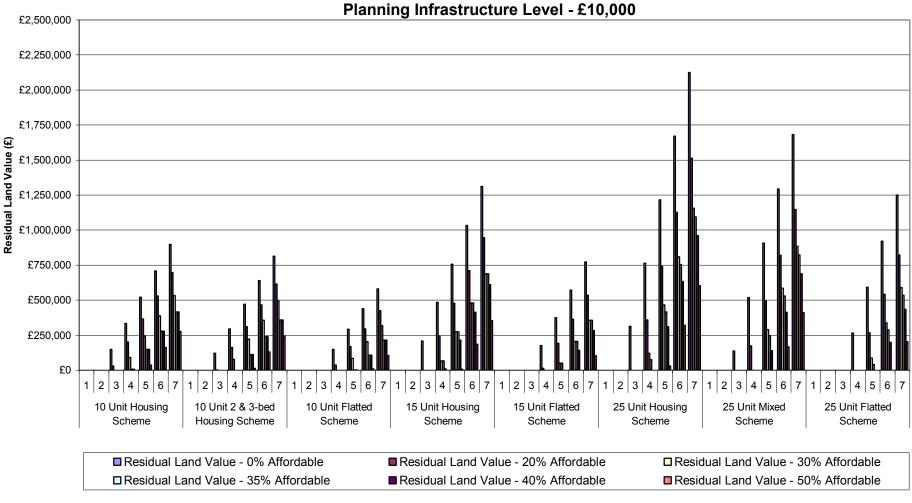

Graph 1-i: Summary of Residual Land Values at 0%, 20%, 30%, 35%, 40% & 50% Affordable Housing Across All Value Points - 70% General Needs Rent/30% Intermediate Tenure Mix

Planning Infrastructure Level - £5,000

Units 3-15