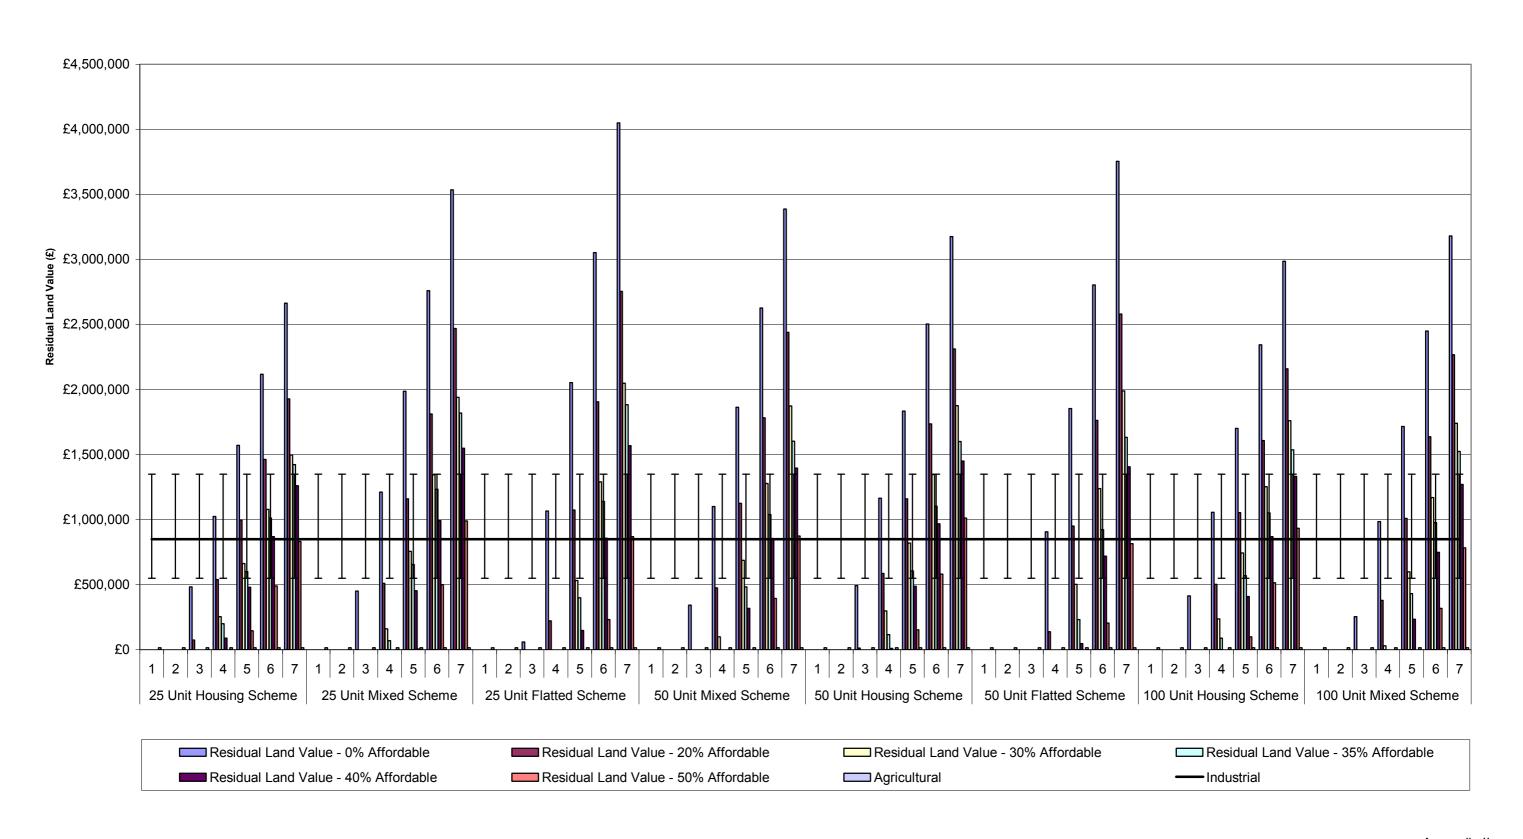

# Graph 1-ii: Summary of Residual Land Values at 0%, 20%, 30%, 35%, 40% & 50% Affordable Housing Across All Value Points - 70% General Needs Rent/30% Intermediate Tenure Mix Planning Infrastructure Level - £5,000 Units 25-100