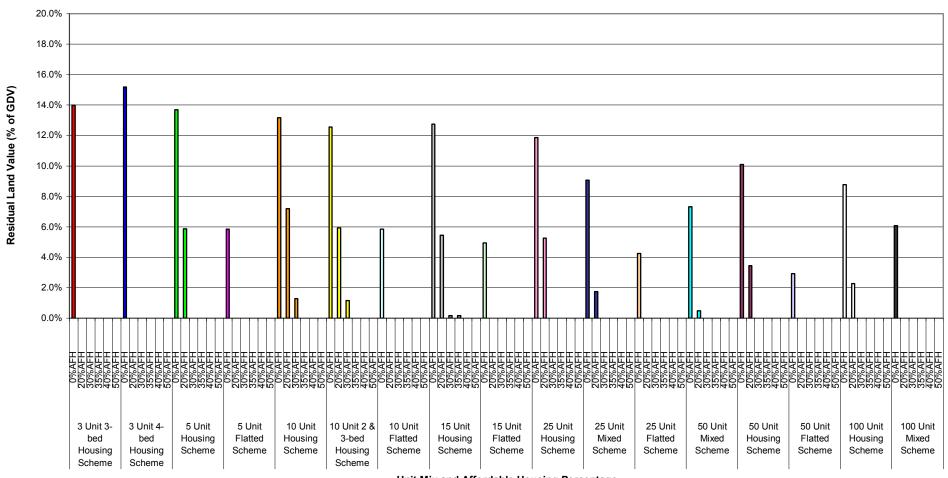

Graph 1a-ii: Summary of Residual Land Values (as % of GDV) at 0%, 20%, 30%, 35%, 40% & 50% Affordable Housing
Across all Value Points - 70% General Needs Rent/30% Intermediate Tenure Mix
Planning Infrastructure Level - £5,000
Units 25-100