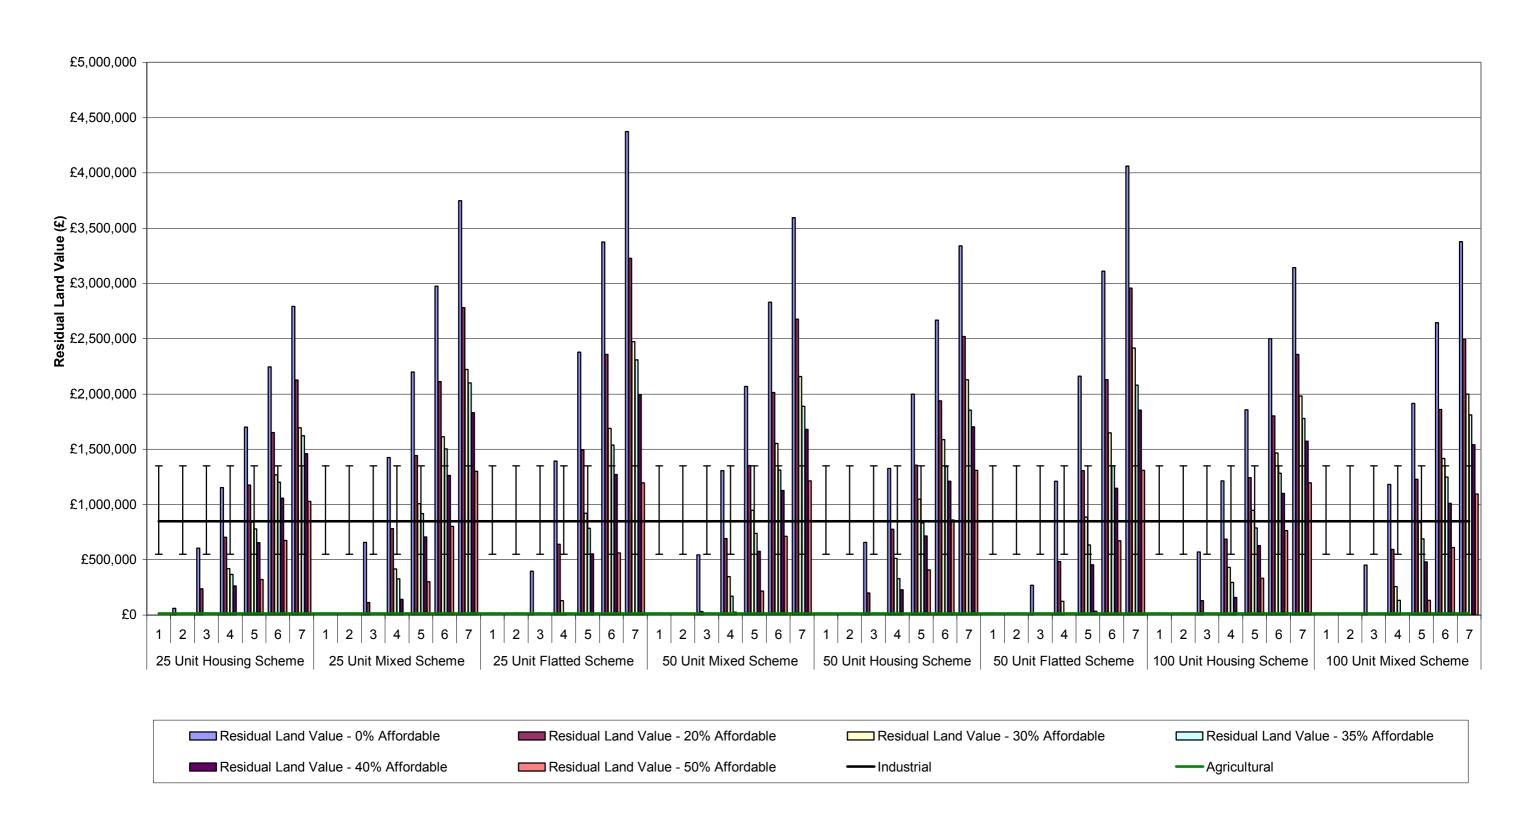

# Graph 1-ii: Summary of Residual Land Values at 0%, 20%, 30%, 35%, 40% & 50% Affordable Housing Across All Value Points - 70% General Needs Rent/30% Intermediate Tenure Mix Planning Infrastructure Level - £5,000 Units 25-100