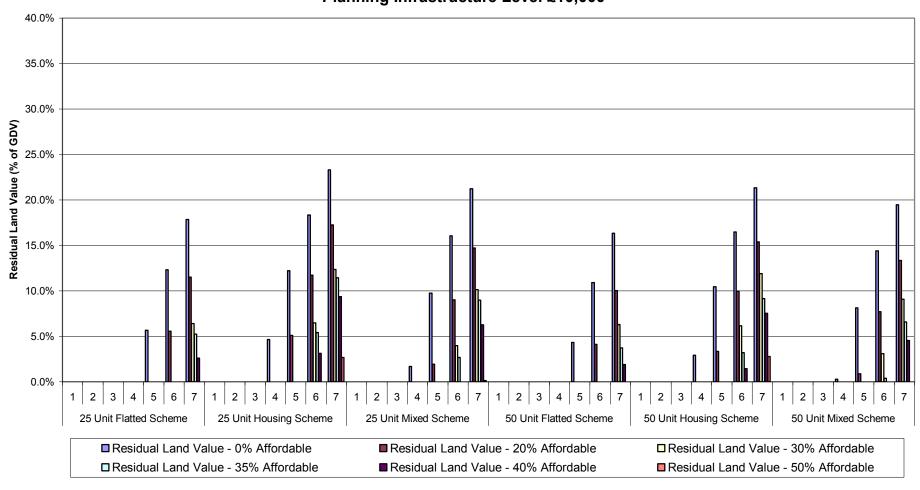

Graph 1a-ii: Summary of Residual Land Values (as % of GDV) at 0%, 20%, 30%, 35%, 40% & 50% Affordable Housing
Across all Value Points - 70% General Needs Rent/30% Intermediate Tenure Mix
Planning Infrastructure Level - £5,000
Units 25-100