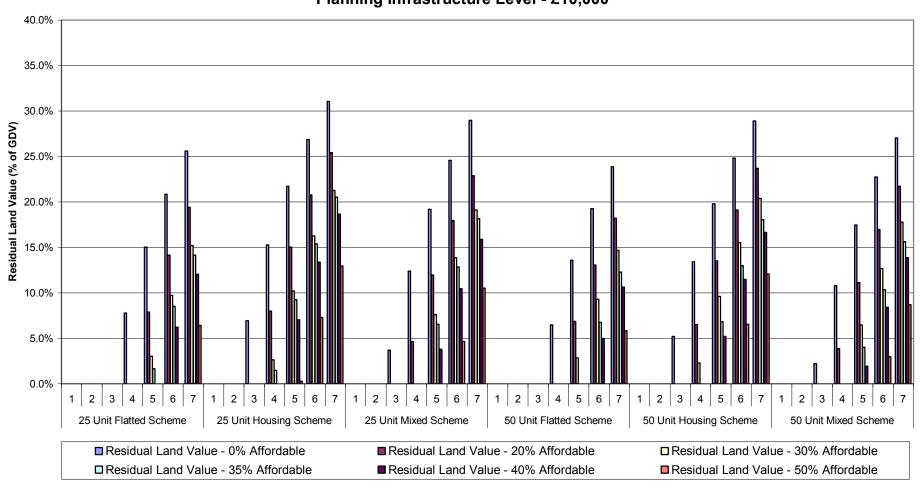

Table 1a: Summary of Residual Land Value (as % of GDV) Appraisals for All Value Points - 70% General Needs Rent/30% Intermediate Tenure Mix Planning Infrastructure Level - £5,000

| Development Scenario /<br>Threshold | Value Point   | Residual Land<br>Value - 0%<br>Affordable<br>0.0% | Residual Land<br>Value - 20%<br>Affordable<br>0.0% | Residual Land<br>Value - 30%<br>Affordable<br>0.0% | Residual Land<br>Value - 35%<br>Affordable<br>0.0% | Residual Land<br>Value - 40%<br>Affordable<br>0.0% | Residual La<br>Value - 50%<br>Affordable<br>0.0% |
|-------------------------------------|---------------|---------------------------------------------------|----------------------------------------------------|----------------------------------------------------|----------------------------------------------------|----------------------------------------------------|--------------------------------------------------|
|                                     | 2             | 2.8%                                              | 0.0%                                               | 0.0%                                               | 0.0%                                               | 0.0%                                               | 0.0%                                             |
| Unit 3-bed Housing                  | 3             | 14.0%                                             | 0.0%                                               | 0.0%                                               | 0.0%                                               | 0.0%                                               | 0.0%                                             |
| cheme                               | - 4<br>- 5    | 22.2%<br>28.3%                                    | 7.5%<br>15.0%                                      | 7.5%<br>15.0%                                      | 7.5%<br>15.0%                                      | 7.5%<br>15.0%                                      | 0.0%<br>3.6%                                     |
|                                     | 6             | 33.3%                                             | 21.1%                                              | 21.1%                                              | 21.1%                                              | 21.1%                                              | 11.1%                                            |
|                                     | 7             | 36.6%                                             | 26.1%                                              | 26.1%                                              | 26.1%                                              | 26.1%                                              | 17.2%                                            |
|                                     | 2             | 0.0%<br>4.2%                                      | 0.0%                                               | 0.0%                                               | 0.0%                                               | 0.0%                                               | 0.0%                                             |
| Unit 4-bed Housing                  | 3             | 15.2%                                             | 0.0%                                               | 0.0%                                               | 0.0%                                               | 0.0%                                               | 0.0%                                             |
| cheme                               | 4             | 23.3%                                             | 8.5%                                               | 8.5%                                               | 8.5%                                               | 8.5%                                               | 0.0%                                             |
|                                     | 5<br>6        | 29.2%<br>33.4%                                    | 15.9%<br>21.9%                                     | 15.9%<br>21.9%                                     | 15.9%<br>21.9%                                     | 15.9%<br>21.9%                                     | 4.8%<br>12.0%                                    |
|                                     | 7             | 37.3%                                             | 26.6%                                              | 26.6%                                              | 26.6%                                              | 26.6%                                              | 18.0%                                            |
|                                     | 1             | 0.0%                                              | 0.0%                                               | 0.0%                                               | 0.0%                                               | 0.0%                                               | 0.0%                                             |
|                                     | 3             | 2.7%<br>13.7%                                     | 0.0%<br>5.9%                                       | 0.0%                                               | 0.0%                                               | 0.0%                                               | 0.0%                                             |
| Unit Housing Scheme                 | 4             | 21.6%                                             | 14.6%                                              | 7.7%                                               | 7.7%                                               | 7.7%                                               | 0.0%                                             |
|                                     | 5             | 27.2%                                             | 21.2%                                              | 15.3%                                              | 15.3%                                              | 15.3%                                              | 3.7%                                             |
|                                     | 7             | 32.0%<br>35.5%                                    | 26.1%<br>30.4%                                     | 21.3%<br>25.7%                                     | 21.3%<br>25.7%                                     | 21.3%<br>25.7%                                     | 10.7%<br>16.5%                                   |
|                                     | 1             | 0.0%                                              | 0.0%                                               | 0.0%                                               | 0.0%                                               | 0.0%                                               | 0.0%                                             |
|                                     | 2             | 0.0%                                              | 0.0%                                               | 0.0%                                               | 0.0%                                               | 0.0%                                               | 0.0%                                             |
| Unit Flatted Scheme                 | 3<br>4        | 5.9%<br>15.0%                                     | 0.0%<br>6.6%                                       | 0.0%                                               | 0.0%                                               | 0.0%<br>0.4%                                       | 0.0%                                             |
|                                     | 5             | 21.8%                                             | 14.2%                                              | 8.8%                                               | 8.8%                                               | 8.8%                                               | 0.0%                                             |
|                                     | 6             | 26.7%                                             | 20.3%                                              | 15.5%                                              | 15.5%                                              | 15.5%                                              | 3.2%                                             |
|                                     | 7             | 31.1%<br>0.0%                                     | 25.1%<br>0.0%                                      | 20.9%<br>0.0%                                      | 20.9%<br>0.0%                                      | 20.9%<br>0.0%                                      | 9.6%                                             |
|                                     | 2             | 2.3%                                              | 0.0%                                               | 0.0%                                               | 0.0%                                               | 0.0%                                               | 0.0%                                             |
| N. Hait Hauster Co.                 | 3             | 13.2%                                             | 7.2%                                               | 1.3%                                               | 0.0%                                               | 0.0%                                               | 0.0%                                             |
| Unit Housing Scheme                 | 5             | 20.8%                                             | 15.5%<br>22.1%                                     | 10.6%<br>17.3%                                     | 5.9%<br>13.4%                                      | 5.9%<br>13.4%                                      | 0.0%<br>7.7%                                     |
|                                     | 6             | 31.4%                                             | 27.2%                                              | 23.0%                                              | 13.4%                                              | 13.4%                                              | 14.1%                                            |
|                                     | 7             | 35.3%                                             | 31.4%                                              | 27.4%                                              | 23.8%                                              | 23.8%                                              | 19.1%                                            |
|                                     | 2             | 0.0%<br>1.5%                                      | 0.0%                                               | 0.0%                                               | 0.0%                                               | 0.0%                                               | 0.0%                                             |
| Unit 2 & 3-bed Housing              | 3             | 12.6%                                             | 5.9%                                               | 1.2%                                               | 0.0%                                               | 0.0%                                               | 0.0%                                             |
| cheme                               | 4<br>5        | 20.3%<br>26.2%                                    | 14.7%<br>21.2%                                     | 10.5%<br>17.3%                                     | 4.7%<br>12.3%                                      | 4.7%<br>12.3%                                      | 0.0%<br>6.8%                                     |
|                                     | 6<br>7        | 31.0%<br>34.9%                                    | 26.3%<br>30.6%                                     | 23.0%<br>27.4%                                     | 18.2%<br>23.2%                                     | 18.2%<br>23.2%                                     | 13.3%<br>18.4%                                   |
|                                     | 1             | 0.0%                                              | 0.0%                                               | 0.0%                                               | 0.0%                                               | 0.0%                                               | 0.0%                                             |
|                                     | 3             | 0.0%<br>5.9%                                      | 0.0%                                               | 0.0%                                               | 0.0%                                               | 0.0%<br>0.0%                                       | 0.0%                                             |
| Unit Flatted Scheme                 | 4             | 14.8%                                             | 8.5%                                               | 3.6%                                               | 0.0%                                               | 0.0%                                               | 0.0%                                             |
|                                     | 5<br>6        | 21.3%<br>26.4%                                    | 15.7%<br>21.6%                                     | 11.7%<br>17.5%                                     | 6.3%<br>12.9%                                      | 6.3%<br>12.9%                                      | 0.0%<br>7.0%                                     |
|                                     | 7             | 30.8%                                             | 26.2%                                              | 22.7%                                              | 18.1%                                              | 18.1%                                              | 12.9%                                            |
|                                     | 2             | 0.0%                                              | 0.0%                                               | 0.0%                                               | 0.0%                                               | 0.0%                                               | 0.0%                                             |
|                                     | 3             | 2.1%<br>12.7%                                     | 5.4%                                               | 0.0%                                               | 0.0%                                               | 0.0%                                               | 0.0%                                             |
| Unit Housing Scheme                 | <u>4</u><br>5 | 20.5%                                             | 14.0%<br>20.5%                                     | 8.1%<br>15.2%                                      | 8.1%<br>15.2%                                      | 6.0%<br>13.2%                                      | 0.0%<br>5.9%                                     |
|                                     | 6             | 31.3%                                             | 25.8%                                              | 20.8%                                              | 20.8%                                              | 19.1%                                              | 12.3%                                            |
|                                     | 7             | 35.2%<br>0.0%                                     | 30.2%<br>0.0%                                      | 25.5%<br>0.0%                                      | 25.5%<br>0.0%                                      | 24.0%<br>0.0%                                      | 17.8%<br>0.0%                                    |
|                                     | 2             | 0.0%                                              | 0.0%                                               | 0.0%                                               | 0.0%                                               | 0.0%                                               | 0.0%                                             |
| 5 Unit Flatted Scheme               | <u>3</u>      | 4.9%<br>13.7%                                     | 0.0%<br>7.3%                                       | 0.0%                                               | 0.0%                                               | 0.0%                                               | 0.0%                                             |
|                                     | 5             | 20.4%                                             | 14.6%                                              | 9.1%                                               | 9.1%                                               | 6.3%                                               | 0.0%                                             |
|                                     | 7             | 25.8%<br>30.2%                                    | 20.5%<br>25.2%                                     | 15.1%<br>20.4%                                     | 15.1%<br>20.4%                                     | 12.6%<br>18.2%                                     | 5.4%<br>11.4%                                    |
|                                     | 1             | 0.0%                                              | 0.0%                                               | 0.0%                                               | 0.0%                                               | 0.0%                                               | 0.0%                                             |
|                                     | 3             | 1.4%<br>11.9%                                     | 0.0%<br>4.6%                                       | 0.0%                                               | 0.0%                                               | 0.0%                                               | 0.0%                                             |
| Unit Housing Scheme                 | 4             | 19.6%                                             | 12.9%                                              | 8.0%                                               | 7.0%                                               | 4.9%                                               | 0.0%                                             |
|                                     | <u>5</u>      | 25.6%                                             | 19.5%                                              | 15.0%                                              | 14.1%                                              | 12.1%<br>18.0%                                     | 6.1%                                             |
|                                     | 7             | 34.2%                                             | 29.0%                                              | 25.2%                                              | 24.6%                                              | 22.8%                                              | 17.6%                                            |
|                                     | 2             | 0.0%                                              | 0.0%                                               | 0.0%                                               | 0.0%                                               | 0.0%<br>0.0%                                       | 0.0%                                             |
| Unit Mixed Scheme                   | 3             | 9.1%                                              | 1.1%                                               | 0.0%                                               | 0.0%                                               | 0.0%                                               | 0.0%                                             |
| Unit Mixed Scheme                   | <u>4</u><br>5 | 17.1%<br>23.4%                                    | 10.0%<br>16.8%                                     | 5.6%<br>12.7%                                      | 4.4%<br>11.8%                                      | 1.7%<br>9.3%                                       | 0.0%<br>3.5%                                     |
|                                     | 6             | 28.3%                                             | 22.3%                                              | 18.6%                                              | 17.6%                                              | 15.4%                                              | 10.1%                                            |
|                                     | 7             | 32.4%<br>0.0%                                     | 26.8%                                              | 23.4%<br>0.0%                                      | 22.5%<br>0.0%                                      | 20.4%<br>0.0%                                      | 15.5%<br>0.0%                                    |
|                                     | 2             | 0.0%                                              | 0.0%                                               | 0.0%                                               | 0.0%                                               | 0.0%                                               | 0.0%                                             |
| Unit Flatted Scheme                 | 3<br>4        | 4.3%<br>13.0%                                     | 0.0%<br>5.8%                                       | 0.0%                                               | 0.0%                                               | 0.0%                                               | 0.0%                                             |
|                                     | 5             | 19.6%                                             | 13.2%                                              | 8.7%                                               | 7.6%                                               | 5.3%                                               | 0.0%                                             |
|                                     | 6<br>7        | 25.0%<br>29.3%                                    | 18.9%<br>23.7%                                     | 14.7%<br>19.9%                                     | 13.8%<br>18.9%                                     | 11.6%<br>16.9%                                     | 6.1%<br>11.8%                                    |
|                                     | 1 2           | 0.0%                                              | 0.0%                                               | 0.0%                                               | 0.0%                                               | 0.0%                                               | 0.0%                                             |
|                                     | 3             | 0.0%<br>7.3%                                      | 0.0%                                               | 0.0%                                               | 0.0%                                               | 0.0%                                               | 0.0%                                             |
| Unit Mixed Scheme                   | 4             | 15.3%<br>21.4%                                    | 8.9%                                               | 4.3%<br>11.4%                                      | 1.9%                                               | 0.0%                                               | 0.0%                                             |
|                                     | 5<br>6        | 26.3%                                             | 15.7%<br>21.0%                                     | 17.1%                                              | 9.1%<br>15.0%                                      | 7.2%<br>13.2%                                      | 1.8%<br>8.2%                                     |
|                                     | 7             | 30.3%<br>0.0%                                     | 25.4%<br>0.0%                                      | 21.8%                                              | 19.9%<br>0.0%                                      | 18.2%<br>0.0%                                      | 13.5%                                            |
|                                     | 2             | 0.0%                                              | 0.0%                                               | 0.0%                                               | 0.0%                                               | 0.0%                                               | 0.0%                                             |
| Unit Housing Scheme                 | 3<br>4        | 10.1%<br>17.7%                                    | 3.2%<br>11.4%                                      | 0.0%<br>7.5%                                       | 0.0%<br>4.7%                                       | 0.0%<br>3.1%                                       | 0.0%                                             |
| J                                   | 5             | 23.6%                                             | 17.8%                                              | 14.3%                                              | 11.7%                                              | 10.2%                                              | 5.4%                                             |
|                                     | <u>6</u><br>7 | 28.2%<br>32.0%                                    | 23.0%<br>27.2%                                     | 19.7%<br>24.2%                                     | 17.4%<br>22.1%                                     | 16.0%<br>20.8%                                     | 11.5%<br>16.6%                                   |
|                                     | 1             | 0.0%                                              | 0.0%                                               | 0.0%                                               | 0.0%                                               | 0.0%                                               | 0.0%                                             |
|                                     | 3             | 0.0%<br>2.9%                                      | 0.0%<br>0.0%                                       | 0.0%                                               | 0.0%<br>0.0%                                       | 0.0%<br>0.0%                                       | 0.0%<br>0.0%                                     |
| Unit Flatted Scheme                 | 4             | 11.4%                                             | 4.7%                                               | 0.6%                                               | 0.0%                                               | 0.0%                                               | 0.0%                                             |
|                                     | 5<br>6        | 18.0%<br>23.2%                                    | 11.9%<br>17.6%                                     | 8.1%<br>14.1%                                      | 5.7%<br>11.8%                                      | 4.0%<br>10.1%                                      | 0.0%<br>5.5%                                     |
|                                     | 7             | 27.5%                                             | 22.3%                                              | 19.1%                                              | 16.9%                                              | 15.4%                                              | 11.0%                                            |
|                                     | 2             | 0.0%                                              | 0.0%                                               | 0.0%                                               | 0.0%                                               | 0.0%<br>0.0%                                       | 0.0%<br>0.0%                                     |
|                                     | 3             | 8.8%                                              | 1.9%                                               | 0.0%                                               | 0.0%                                               | 0.0%                                               | 0.0%                                             |
| 00 Unit Housing Scheme              | <u>4</u><br>5 | 16.2%<br>21.9%                                    | 10.0%<br>16.3%                                     | 6.4%<br>13.0%                                      | 4.1%<br>10.9%                                      | 1.9%<br>8.9%                                       | 0.0%<br>4.3%                                     |
|                                     | 6             | 26.4%                                             | 21.4%                                              | 18.3%                                              | 16.4%                                              | 14.5%                                              | 10.4%                                            |
|                                     | 7             | 30.1%<br>0.0%                                     | 25.5%<br>0.0%                                      | 22.7%<br>0.0%                                      | 20.9%<br>0.0%                                      | 19.2%<br>0.0%                                      | 15.3%<br>0.0%                                    |
|                                     | 2             | 0.0%                                              | 0.0%                                               | 0.0%                                               | 0.0%                                               | 0.0%                                               | 0.0%                                             |
|                                     | 3             | 6.1%                                              | 0.0%                                               | 0.0%                                               | 0.0%                                               | 0.0%                                               | 0.0%                                             |
| 0 Unit Mixed Scheme                 | 4             | 13.9%                                             | 7.6%                                               | 3.3%                                               | 1.3%                                               | 0.0%                                               | 0.0%                                             |
| 00 Unit Mixed Scheme                | 5<br>6        | 13.9%<br>19.8%<br>24.6%                           | 7.6%<br>14.2%<br>19.4%                             | 3.3%<br>10.2%<br>15.7%                             | 1.3%<br>8.3%<br>14.0%                              | 0.0%<br>5.9%<br>11.8%                              | 0.0%<br>0.8%<br>7.0%                             |

Graph 1a-i: Summary of Residual Land Values (as % of GDV) at 0%, 20%, 30%, 35%, 40% & 50% Affordable Housing
Across all Value Points - 70% General Needs Rent/30% Intermediate Tenure Mix
Planning Infrastructure Level - £5,000
Units 3-15