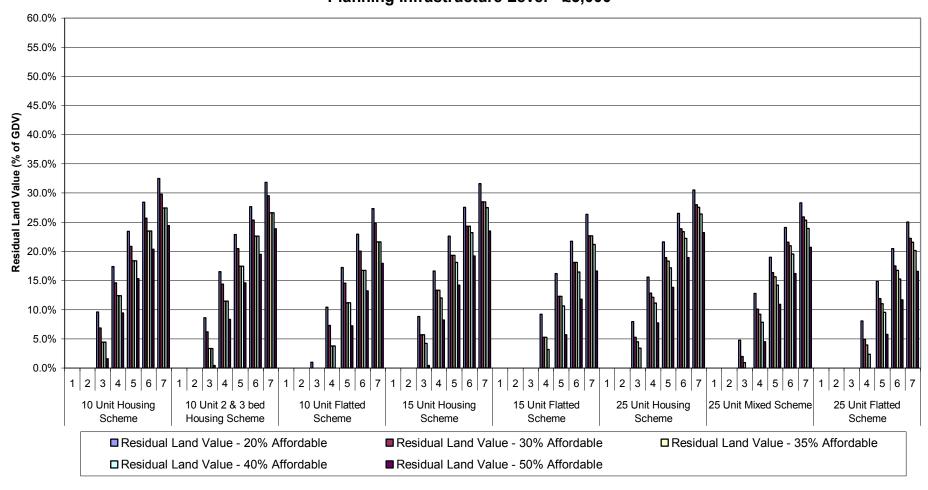

Graph 1a-i: Summary of Residual Land Values (as % of GDV) at 0%, 20%, 30%, 35%, 40% & 50% Affordable Housing
Across all Value Points - 70% General Needs Rent/30% Intermediate Tenure Mix
Planning Infrastructure Level - £5,000
Units 3-15