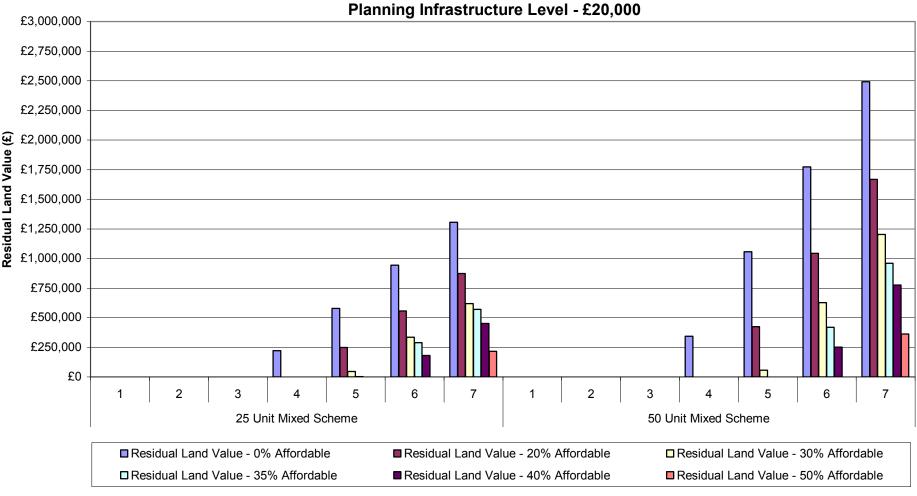

Table 1: Summary of Residual Land Value (£) Appraisals for All Value Points - 70% General Needs Rent/30% Intermediate Tenure Mix Planning Infrastructure Level - £5,000

| Development Scenario /<br>Threshold     | Value Point   | Residual Land<br>Value - 0%<br>Affordable<br>£0 | Residual Land<br>Value - 20%<br>Affordable<br>£0 | Residual Land<br>Value - 30%<br>Affordable<br>£0 | Residual Land<br>Value - 35%<br>Affordable<br>£0 | Residual Land<br>Value - 40%<br>Affordable<br>£0 | Residual Lan<br>Value - 50%<br>Affordable<br>£0 |
|-----------------------------------------|---------------|-------------------------------------------------|--------------------------------------------------|--------------------------------------------------|--------------------------------------------------|--------------------------------------------------|-------------------------------------------------|
|                                         | 2             | £12,273                                         | £0                                               | £0                                               | £0                                               | £0                                               | £0                                              |
| Unit 3-bed Housing                      | 3             | £71,359                                         | £0                                               | £0                                               | 03<br>001.007                                    | £0                                               | £0                                              |
| Scheme                                  | 5             | £130,446<br>£187,637                            | £34,207<br>£76,165                               | £34,207<br>£76,165                               | £34,207<br>£76,165                               | £34,207<br>£76,165                               | £0<br>£15.144                                   |
|                                         | 6             | £246,133                                        | £118,978                                         | £118,978                                         | £118,978                                         | £118,978                                         | £50,917                                         |
|                                         | 7             | £298,475                                        | £161,792                                         | £161,792                                         | £161,792                                         | £161,792                                         | £86,689                                         |
|                                         | 2             | £0<br>£21,540                                   | £0<br>£0                                         | £0<br>£0                                         | £0<br>£0                                         | £0<br>£0                                         | £0                                              |
| Unit 4-bed Housing                      | 3             | £91,054                                         | £0                                               | £0                                               | £0                                               | £0                                               | £0                                              |
| icheme                                  | 4             | £160,568                                        | £45,382                                          | £45,382                                          | £45,382                                          | £45,382                                          | £0                                              |
|                                         | 5             | £227,781                                        | £95,147                                          | £95,147<br>£144,912                              | £95,147                                          | £95,147                                          | £23,358<br>£64,839                              |
|                                         | 6<br>7        | £290,607<br>£358,036                            | £144,912<br>£192,730                             | £192,730                                         | £144,912<br>£192,730                             | £144,912<br>£192,730                             | £106,321                                        |
|                                         | 1             | £0                                              | £0                                               | £0                                               | £0                                               | £0                                               | £0                                              |
|                                         | 2             | £21,110                                         | £0                                               | £0                                               | £0                                               | £0                                               | £0                                              |
| Unit Housing Scheme                     | 3<br>4        | £124,544<br>£225,699                            | £46,931<br>£133,560                              | £0<br>£62,014                                    | £0<br>£62,014                                    | £0<br>£62.014                                    | £0<br>£0                                        |
| • • • • • • • • • • • • • • • • • • • • | 5             | £321,471                                        | £217,989                                         | £139,166                                         | £139,166                                         | £139,166                                         | £27,942                                         |
|                                         | 6             | £421,803                                        | £298,430                                         | £214,154                                         | £214,154                                         | £214,154                                         | £89,129                                         |
|                                         | 7             | £516,751<br>£0                                  | £383,275<br>£0                                   | £284,665<br>£0                                   | £284,665<br>£0                                   | £284,665<br>£0                                   | £150,316<br>£0                                  |
|                                         | 2             | £0                                              | £0                                               | £0                                               | £0                                               | £0                                               | £0                                              |
|                                         | 3             | £39,199                                         | £0                                               | £0                                               | £0                                               | £0                                               | £0                                              |
| Unit Flatted Scheme                     | 4             | £115,355                                        | £43,913                                          | £2,169                                           | £2,169                                           | £2,169                                           | £0                                              |
|                                         | 5             | £189,595                                        | £107,355                                         | £60,167                                          | £60,167                                          | £60,167                                          | £0                                              |
|                                         | <u>6</u><br>7 | £259,635<br>£333,505                            | £169,958<br>£231,067                             | £117,325<br>£173,569                             | £117,325<br>£173,569                             | £117,325<br>£173,569                             | £19,618<br>£64,903                              |
|                                         | 1             | £0                                              | £0                                               | £0                                               | £0                                               | £173,565                                         | £04,503                                         |
|                                         | 2             | £33,553                                         | £0                                               | £0                                               | £0                                               | £0                                               | £0                                              |
| 0 Unit Housing Scheme                   | 3             | £227,891                                        | £111,946                                         | £18,314                                          | £0                                               | £0                                               | £0                                              |
| ousing outlettle                        | 5             | £414,027<br>£598,533                            | £277,115<br>£445,642                             | £172,679<br>£317,232                             | £88,973<br>£227,350                              | £88,973<br>£227,350                              | £0<br>£118,423                                  |
|                                         | 6             | £787,306                                        | £608,644                                         | £467,780                                         | £359,209                                         | £359,209                                         | £240,699                                        |
|                                         | 7             | £976,080                                        | £776,240                                         | £611,953                                         | £490,552                                         | £490,552                                         | £356,803                                        |
|                                         | 2             | £0<br>£21,035                                   | £0<br>£0                                         | £0<br>£0                                         | £0<br>£0                                         | £0<br>£0                                         | £0<br>£0                                        |
| 0 Unit 2 & 3-bed Housing                | 3             | £200,869                                        | £84,651                                          | £15,477                                          | £0                                               | £0                                               | £0                                              |
| cheme                                   | 5             | £373,218<br>£543,959                            | £241,178<br>£390,500                             | £159,909<br>£296,025                             | £65,490<br>£192.018                              | £65,490<br>£192,018                              | £0<br>£96,560                                   |
|                                         | 6             | £718,548                                        | £539,885                                         | £436,938                                         | £313,566                                         | £313,566                                         | £209,221                                        |
|                                         | 7             | £893,136                                        | £693,296<br>£0                                   | £571,894                                         | £438,993<br>£0                                   | £438,993                                         | £316,326<br>£0                                  |
|                                         | 2             | £0                                              | £0                                               | £0                                               | £0                                               | £0<br>£0                                         | £0                                              |
| 0 Unit Flatted Scheme                   | 3             | £78,399                                         | £0                                               | £0                                               | £0                                               | £0                                               | £0                                              |
| o onit riatted scheme                   | 4<br>5        | £228,402<br>£371,529                            | £117,524<br>£244,126                             | £46,082<br>£167,522                              | £0<br>£83,368                                    | £0<br>£83,368                                    | £0<br>£0                                        |
|                                         | 6             | £513,917                                        | £373,440                                         | £278,665                                         | £187,681                                         | £187,681                                         | £91,870                                         |
|                                         | 7             | £660,134<br>£0                                  | £498,377<br>£0                                   | £396,461<br>£0                                   | £289,355<br>£0                                   | £289,355<br>£0                                   | £186,006<br>£0                                  |
|                                         | 2             | £45,034                                         | £0                                               | £0                                               | £0                                               | £0                                               | £0                                              |
| Filmit Hausian Cabama                   | 3             | £323,729                                        | £121,863                                         | £0                                               | £0                                               | £0                                               | £0                                              |
| 5 Unit Housing Scheme                   | 4<br>5        | £597,551<br>£874,710                            | £357,247<br>£590,139                             | £188,270<br>£393,925                             | £188,270<br>£393,925                             | £132,730<br>£329,275                             | £0<br>£130,838                                  |
|                                         | 6             | £1,151,869                                      | £827,521                                         | £597,968                                         | £597,968                                         | £526,757                                         | £300,301                                        |
|                                         | 7             | £1,429,029<br>£0                                | £1,064,902<br>£0                                 | £806,073<br>£0                                   | £806,073<br>£0                                   | £727,634<br>£0                                   | £473,688<br>£0                                  |
|                                         | 2             | £0                                              | £0                                               | £0                                               | £0                                               | £0                                               | £0                                              |
| 5 Unit Flatted Scheme                   | 3<br>4        | £90,775<br>£290,920                             | £0<br>£136,524                                   | £0<br>£14,875                                    | £0<br>£14,875                                    | £0                                               | £0                                              |
|                                         | 5             | £488,697                                        | £308,287                                         | £173,772                                         | £173,772                                         | £114,298                                         | £0                                              |
|                                         | 6             | £689,474                                        | £483,331                                         | £321,061                                         | £321,061                                         | £255,680                                         | £96,299                                         |
|                                         | 7             | £890,251<br>£0                                  | £652,394<br>£0                                   | £475,191<br>£0                                   | £475,191<br>£0                                   | £402,934<br>£0                                   | £223,450<br>£0                                  |
|                                         | 2             | £51,051                                         | £0                                               | £0                                               | £0                                               | £0                                               | £0                                              |
| 5 Unit Housing Scheme                   | 3<br>4        | £502,747<br>£956,485                            | £171,945<br>£549,501                             | £0<br>£313,450                                   | £0<br>£268,998                                   | £0<br>£182,872                                   | £0                                              |
| • • • • • • • • • • • • • • • • • • • • | 5             | £1,410,222                                      | £934,725                                         | £655,642                                         | £605,909                                         | £501,194                                         | £229,052                                        |
|                                         | 6             | £1,863,960                                      | £1,320,740                                       | £1,002,646                                       | £947,175                                         | £827,429                                         | £509,334                                        |
|                                         | 1             | £2,317,698<br>£0                                | £1,706,755<br>£0                                 | £1,349,650<br>£0                                 | £1,288,440<br>£0                                 | £1,153,663<br>£0                                 | £796,558<br>£0                                  |
|                                         | 2             | £0                                              | £0                                               | £0                                               | £0                                               | £0                                               | £0                                              |
| 5 Unit Mixed Scheme                     | 3<br>4        | £328,371<br>£712,375                            | £34,290<br>£362,931                              | £0<br>£189,465                                   | £0<br>£145,552                                   | £0<br>£52,954                                    | £0                                              |
|                                         | 5             | £1,099,765                                      | £686,250                                         | £480,717                                         | £435,474                                         | £329,668                                         | £113,718                                        |
|                                         | - 6<br>7      | £1,487,154<br>£1,874,543                        | £1,013,312<br>£1,341,163                         | £778,500<br>£1,077,074                           | £723,030<br>£1,015,865                           | £603,283<br>£881,087                             | £358,260<br>£601,546                            |
|                                         | 1             | £0                                              | £1,341,163<br>£0                                 | £0                                               | £1,015,865<br>£0                                 | £881,087                                         | £601,546<br>£0                                  |
|                                         | 2             | £0                                              | £0                                               | £0                                               | £0                                               | £0                                               | £0                                              |
| 5 Unit Flatted Scheme                   | 3<br>4        | £130,972<br>£459,862                            | £0<br>£182,261                                   | £0<br>£23,860                                    | £0                                               | £0<br>£0                                         | £0                                              |
|                                         | 5             | £784,509                                        | £462,036                                         | £280,112                                         | £240,072                                         | £159,965                                         | £0                                              |
|                                         | <u>6</u><br>7 | £1,113,897<br>£1,443,285                        | £735,437<br>£1.015.972                           | £528,382<br>£782,702                             | £483,816<br>£728.021                             | £390,869<br>£624,063                             | £185,403<br>£394,864                            |
|                                         | 1             | £0                                              | £0                                               | £0                                               | £0                                               | £0                                               | £0                                              |
|                                         | 3             | £0                                              | £0                                               | £0                                               | £0                                               | £0                                               | £0                                              |
| 0 Unit Mixed Scheme                     | 4             | £543,278<br>£1,305,887                          | £19,438<br>£674,333                              | £302,069                                         | £0<br>£125,796                                   | £0<br>£0                                         | £0<br>£0                                        |
|                                         | 5             | £2,068,496                                      | £1,330,765                                       | £891,041                                         | £682,479                                         | £520,064                                         | £119,570                                        |
|                                         | 7             | £2,831,105<br>£3,593,714                        | £1,986,438<br>£2,643,629                         | £1,483,128<br>£2,077,492                         | £1,244,193<br>£1,808,944                         | £1,059,329<br>£1,601,632                         | £595,258<br>£1,078,767                          |
|                                         | 1             | £0                                              | £0                                               | £0                                               | £0                                               | £0                                               | £0                                              |
|                                         | 3             | £0<br>£821,893                                  | £0<br>£227,934                                   | £0                                               | £0                                               | £0<br>£0                                         | £0                                              |
| 0 Unit Housing Scheme                   | 4             | £1,659,755                                      | £937,744                                         | £573,267                                         | £346,971                                         | £222,474                                         | £0                                              |
|                                         | 5<br>6        | £2,497,618<br>£3,335,480                        | £1,655,980<br>£2,375,734                         | £1,230,824<br>£1,889,900                         | £962,716<br>£1,584,315                           | £814,342<br>£1,415,988                           | £393,240<br>£930,154                            |
|                                         | 7             | £4,173,343                                      | £3,095,489                                       | £2,548,975                                       | £2,205,914                                       | £2,017,635                                       | £1,471,121                                      |
|                                         | 1             | £0                                              | £0                                               | £0                                               | £0                                               | £0                                               | £0                                              |
|                                         | 3             | £0<br>£180,670                                  | £0                                               | £0                                               | £0                                               | £0                                               | £0                                              |
| 0 Unit Flatted Scheme                   | 4             | £811,560                                        | £297,032                                         | £37,666                                          | £0                                               | £0                                               | £0                                              |
|                                         | 5<br>6        | £1,447,924<br>£2,084,288                        | £841,794<br>£1,385,823                           | £538,539<br>£1,035,604                           | £358,151<br>£823,334                             | £243,029<br>£687,357                             | £0<br>£340,650                                  |
|                                         | 7             | £2,720,652                                      | £1,933,647                                       | £1,537,984                                       | £1,299,042                                       | £1,146,642                                       | £750,979                                        |
|                                         | 1             | £0                                              | £0                                               | £0                                               | £0                                               | £0                                               | £0                                              |
|                                         | 3             | £0<br>£1,428,866                                | £0<br>£279,205                                   | £0                                               | £0                                               | £0<br>£0                                         | £0                                              |
| 00 Unit Housing Scheme                  | 4             | £3,035,994                                      | £1,651,083                                       | £984,044                                         | £609,070                                         | £268,944                                         | £0                                              |
|                                         | 5<br>6        | £4,643,122<br>£6,250,250                        | £3,028,752<br>£4,409,333                         | £2,251,913<br>£3,523,423                         | £1,813,815<br>£3,022,928                         | £1,414,382<br>£2,568,417                         | £637,543<br>£1,682,507                          |
|                                         | 7             | £6,250,250<br>£7,857,378                        | £4,409,333<br>£5,789,915                         | £3,523,423<br>£4,794,933                         | £3,022,928<br>£4,232,042                         | £2,568,417<br>£3,722,452                         | £1,682,507<br>£2,727,471                        |
|                                         | 1             | £0                                              | £0                                               | £0                                               | £0                                               | £0                                               | £0                                              |
|                                         | 3             | £0<br>£901,652                                  | £0<br>£0                                         | £0<br>£0                                         | £0<br>£0                                         | £0<br>£0                                         | £0<br>£0                                        |
| 00 Unit Mixed Scheme                    | 4             | £2,364,434                                      | £1,153,032                                       | £454,220                                         | £173,152                                         | £0                                               | £0                                              |
|                                         |               |                                                 | CO 440 450                                       | £1,590,114                                       | £1,257,439                                       | COF7 404                                         | C40F 272                                        |
|                                         | 5<br>6        | £3,827,216<br>£5,289,998                        | £2,412,153<br>£3,669,818                         | £2,730,691                                       | £2,347,924                                       | £857,124<br>£1,891,504                           | £105,373<br>£1,027,643                          |