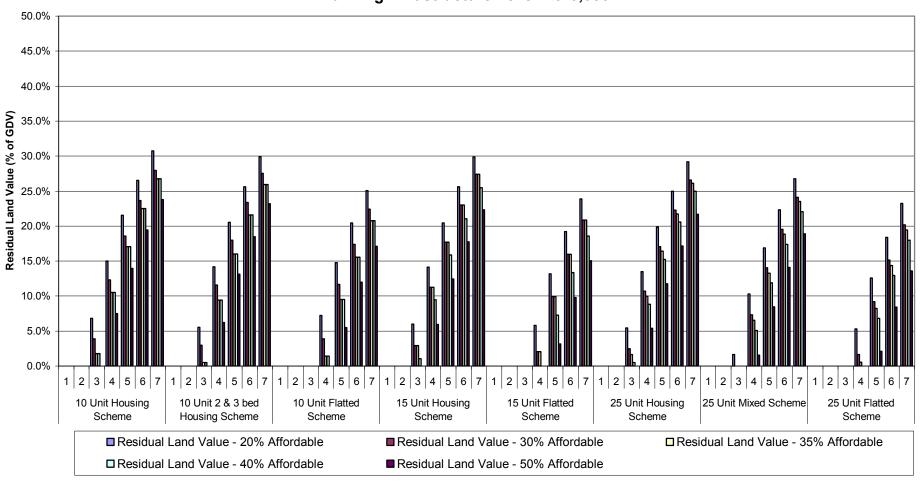

Graph 1a-i: Summary of Residual Land Values (as % of GDV) at 0%, 20%, 30%, 35%, 40% & 50% Affordable Housing
Across all Value Points - 70% General Needs Rent/30% Intermediate Tenure Mix
Planning Infrastructure Level - £5,000
Units 3-15