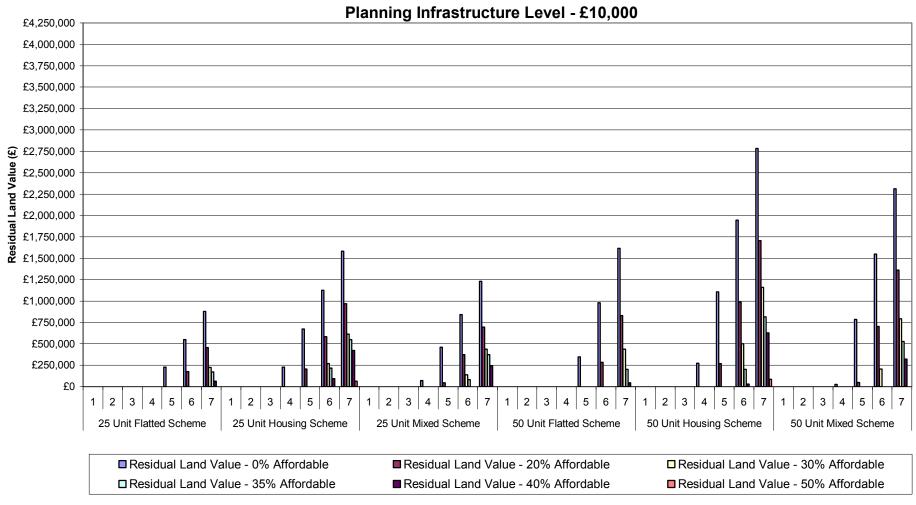

Graph 1-i: Summary of Residual Land Values at 0%, 20%, 30%, 35%, 40% & 50% Affordable Housing Across All Value Points - 70% General Needs Rent/30% Intermediate Tenure Mix

Planning Infrastructure Level - £5,000

Units 3-15

# Graph 1-ii: Summary of Residual Land Values at 0%, 20%, 30%, 35%, 40% & 50% Affordable Housing Across All Value Points - 70% General Needs Rent/30% Intermediate Tenure Mix Planning Infrastructure Level - £5,000 Units 25-100