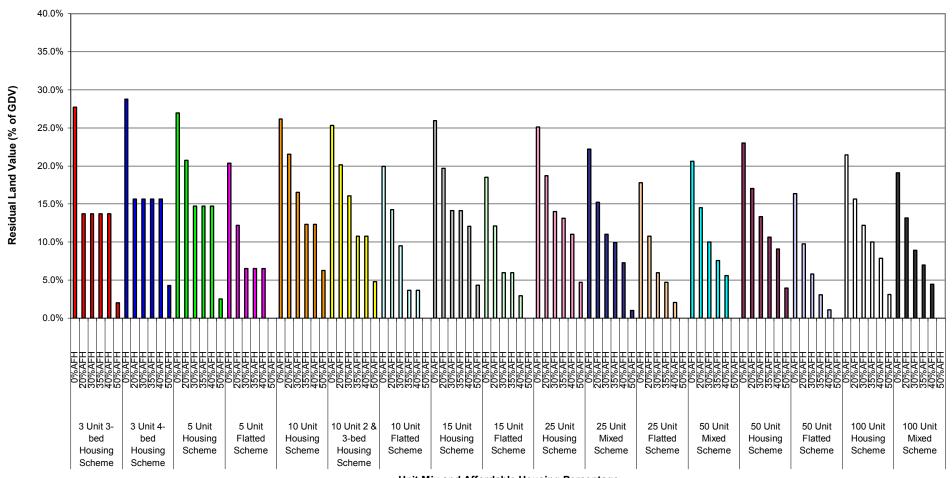

Graph 1a-ii: Summary of Residual Land Values (as % of GDV) at 0%, 20%, 30%, 35%, 40% & 50% Affordable Housing
Across all Value Points - 70% General Needs Rent/30% Intermediate Tenure Mix
Planning Infrastructure Level - £5,000
Units 25-100