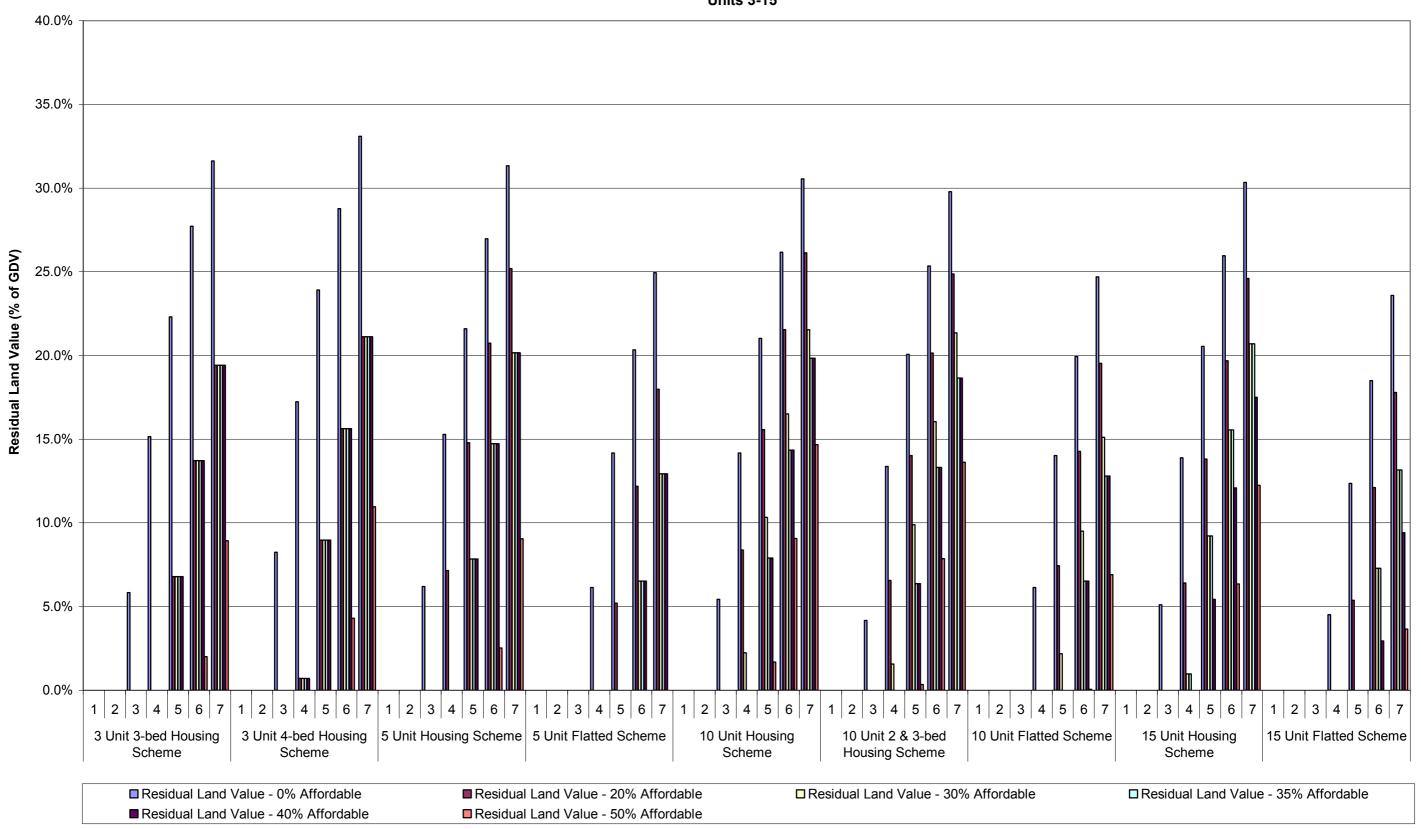

Units 3-15

Graph 1a-i: Summary of Residual Land Values (as % of GDV) at 0%, 20%, 30%, 35%, 40% & 50% Affordable Housing
Across all Value Points - 70% General Needs Rent/30% Intermediate Tenure Mix
Planning Infrastructure Level - £5,000
Units 3-15