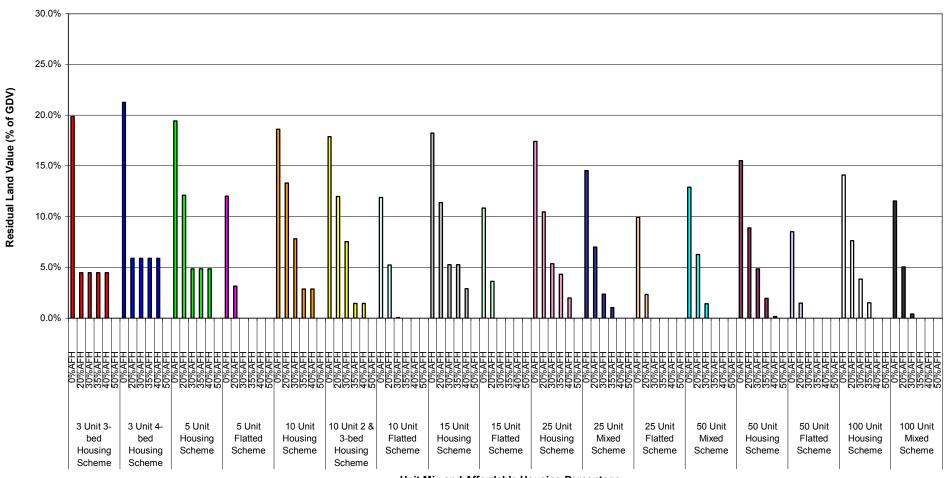

Graph 1-i: Summary of Residual Land Values at 0%, 20%, 30%, 35%, 40% & 50% Affordable Housing Across All Value Points - 70% General Needs Rent/30% Intermediate Tenure Mix

Planning Infrastructure Level - £5,000