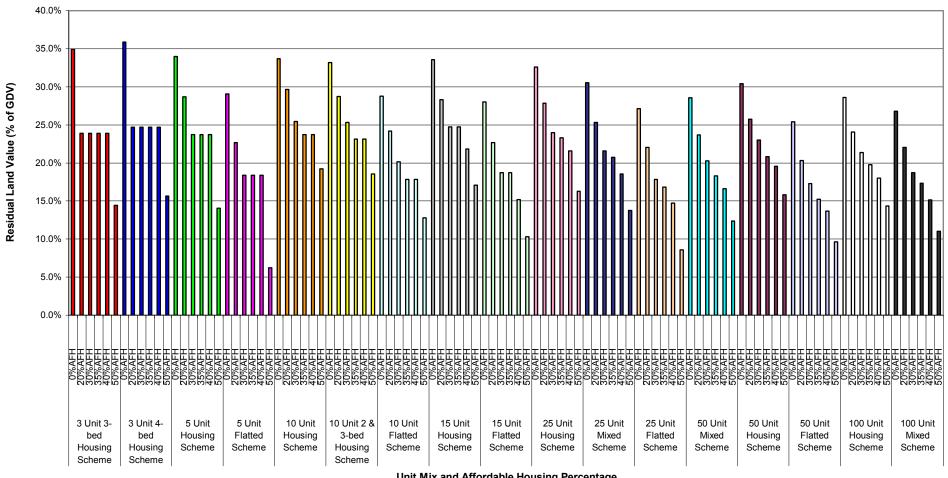

Graph 1a-i: Summary of Residual Land Values (as % of GDV) at 0%, 20%, 30%, 35%, 40% & 50% Affordable Housing
Across all Value Points - 70% General Needs Rent/30% Intermediate Tenure Mix
Planning Infrastructure Level - £5,000
Units 3-15

Graph 1a-ii: Summary of Residual Land Values (as % of GDV) at 0%, 20%, 30%, 35%, 40% & 50% Affordable Housing
Across all Value Points - 70% General Needs Rent/30% Intermediate Tenure Mix
Planning Infrastructure Level - £5,000
Units 25-100