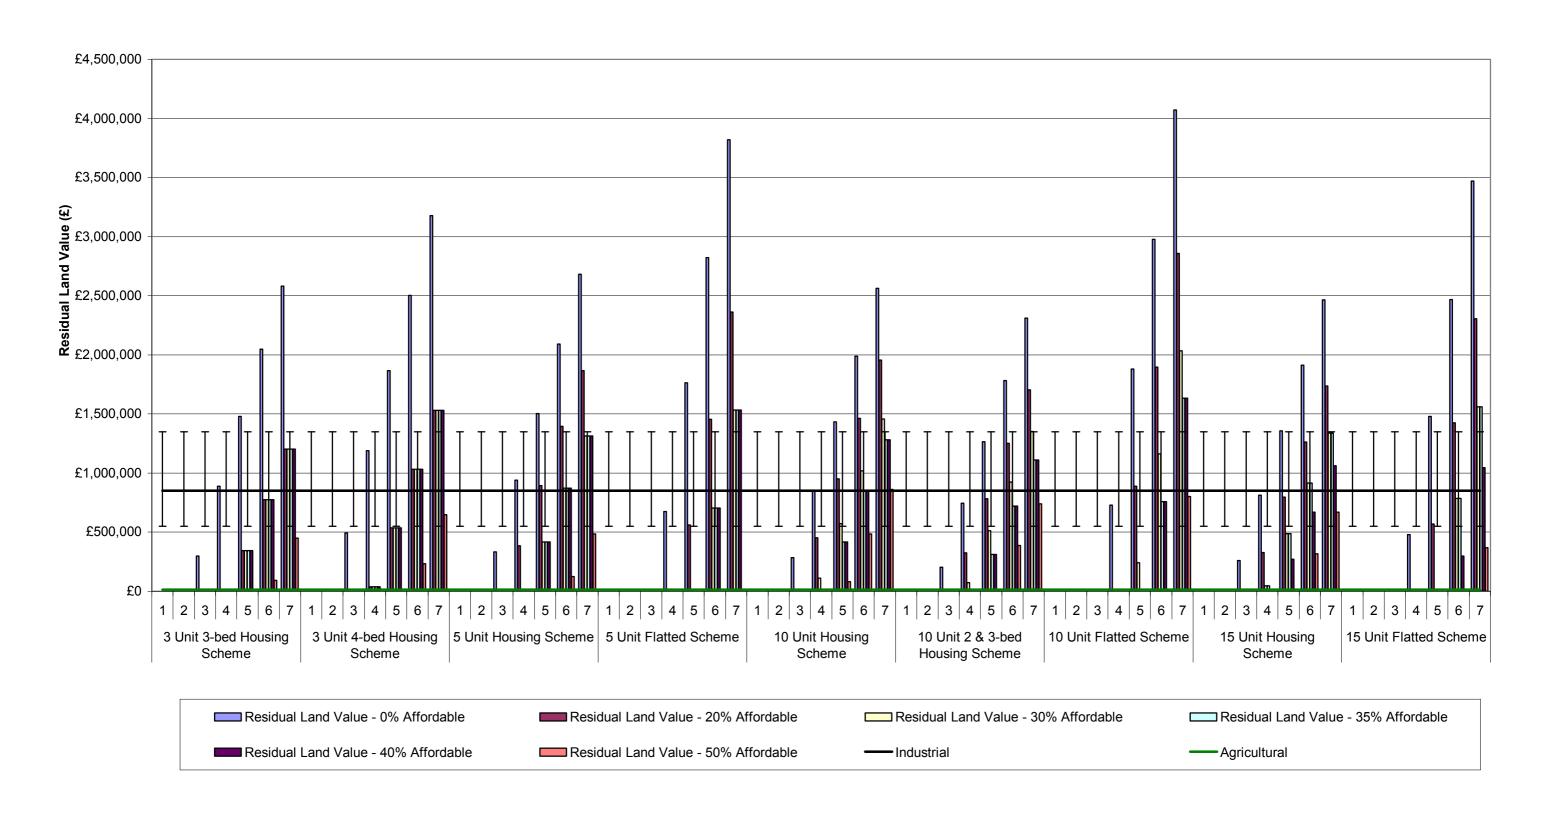

Graph 1-i: Summary of Residual Land Values at 0%, 20%, 30%, 35%, 40% & 50% Affordable Housing Across All Value Points - 70% General Needs Rent/30% Intermediate Tenure Mix

Planning Infrastructure Level - £5,000