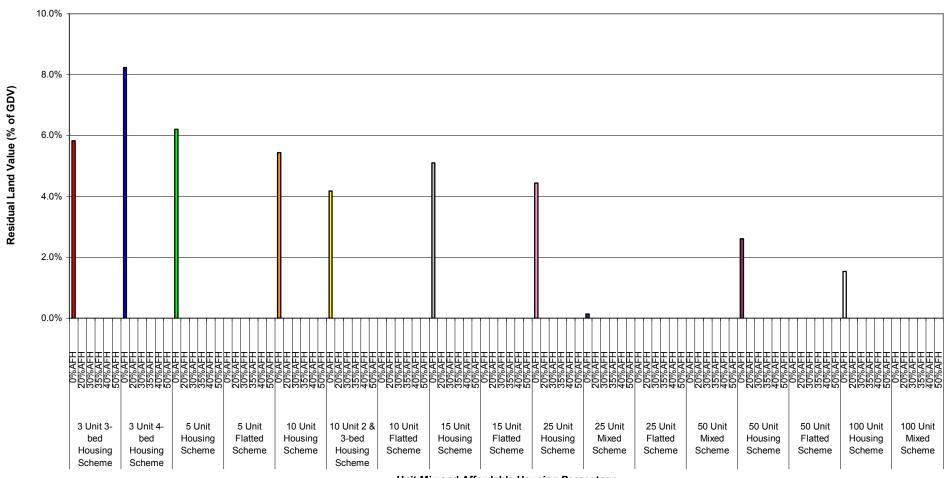

Graph 1a-i: Summary of Residual Land Values (as % of GDV) at 0%, 20%, 30%, 35%, 40% & 50% Affordable Housing
Across all Value Points - 70% General Needs Rent/30% Intermediate Tenure Mix
Planning Infrastructure Level - £5,000
Units 3-15