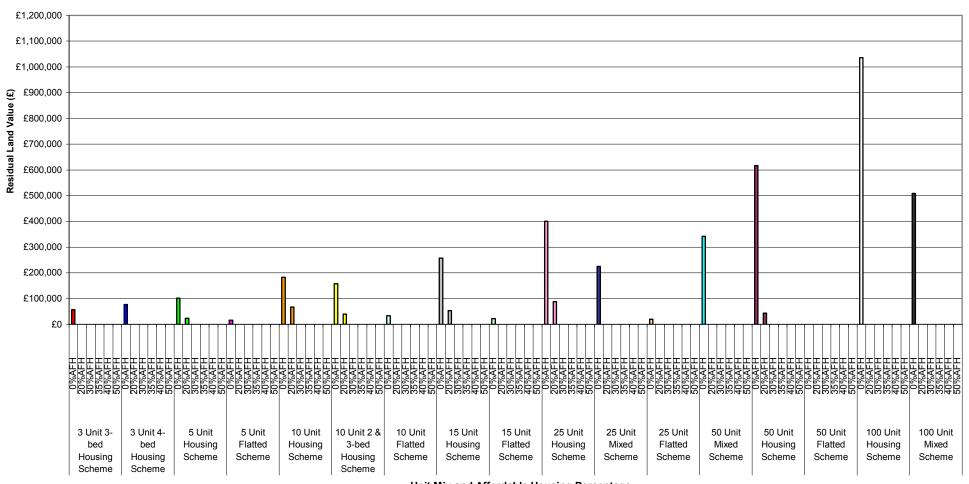

Graph 1-i: Summary of Residual Land Values at 0%, 20%, 30%, 35%, 40% & 50% Affordable Housing Across All Value Points - 70% General Needs Rent/30% Intermediate Tenure Mix

Planning Infrastructure Level - £5,000

Units 3-15