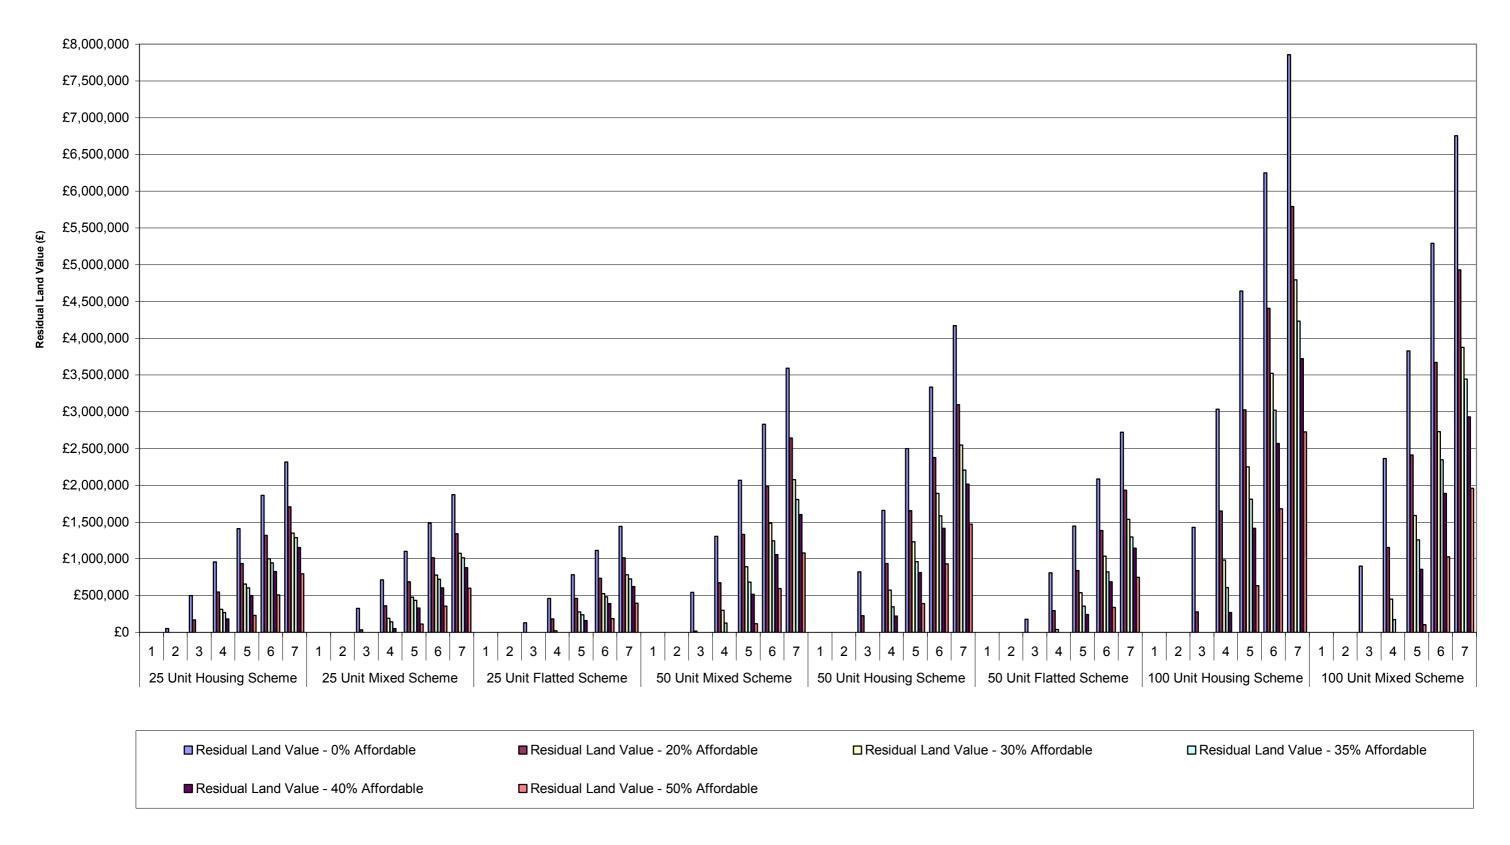

# Graph 1-ii: Summary of Residual Land Values at 0%, 20%, 30%, 35%, 40% & 50% Affordable Housing Across All Value Points - 70% General Needs Rent/30% Intermediate Tenure Mix Planning Infrastructure Level - £5,000 Units 25-100