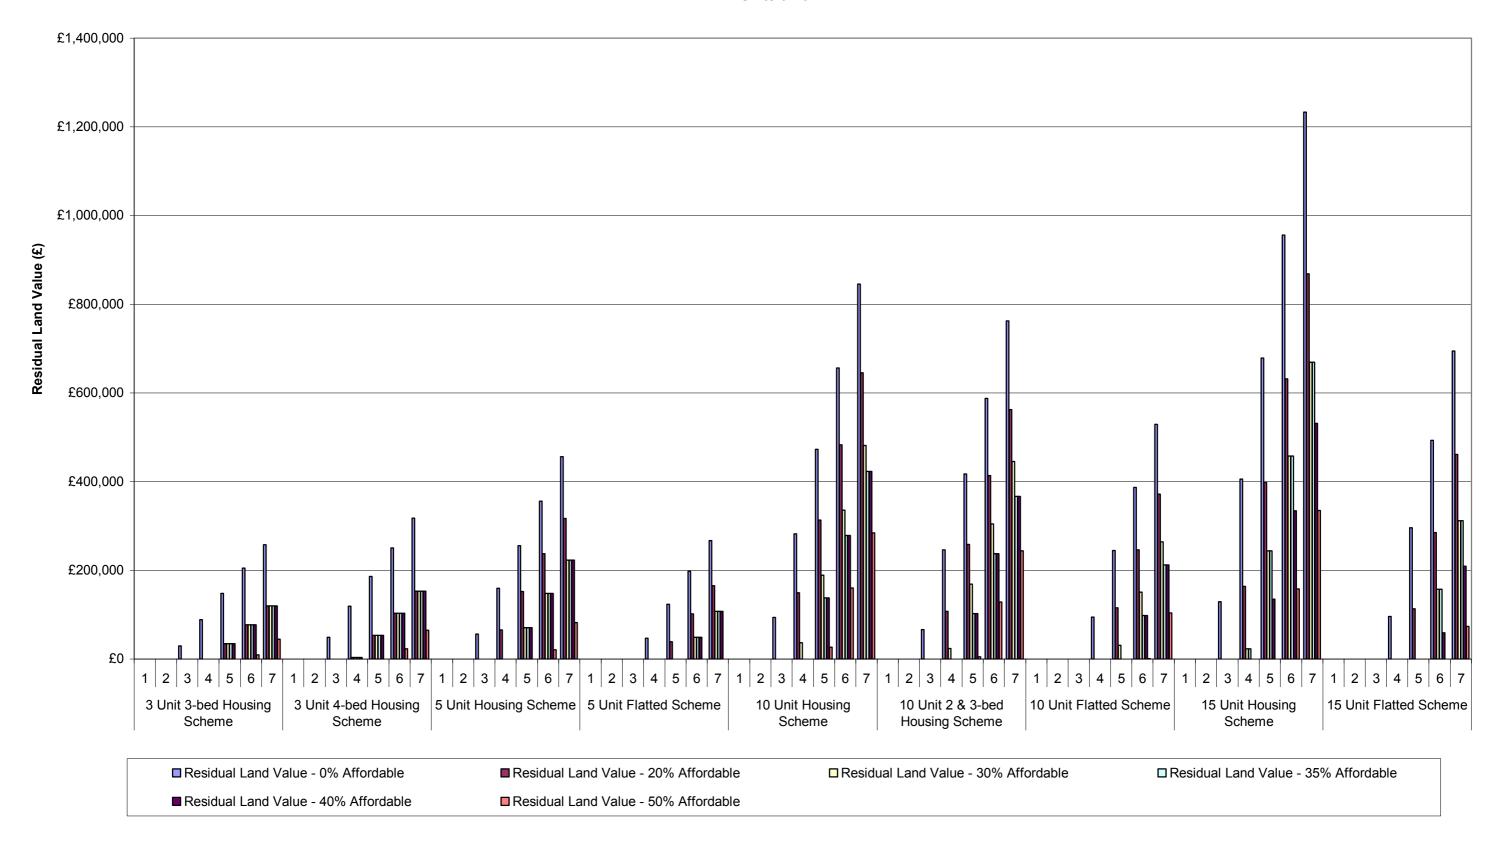

| £0                           | £0                           |
|                                         | 5             | £2,646,416                  | £1,274,169                   | £494,853                     | £207,119                     | £0                           | £0                           |
|                                         | 6             | £4,109,198                  | £2,541,591<br>£3,811,925     | £1,654,374<br>£2,816,807     | £1,317,590<br>£2,437,977     | £841,473<br>£1,904,045       | £45,096<br>£1,007,726        |

Graph 64-i: Summary of Residual Land Values at 0%, 20%, 30%, 35%, 40% & 50% Affordable Housing Across All Value Points - 60% General Needs Rent/40% Intermediate Tenure Mix

Planning Infrastructure Level - £20,000

Units 3-15



# Graph 64-ii: Summary of Residual Land Values at 0%, 20%, 30%, 35%, 40% & 50% Affordable Housing Across All Value Points 60% General Needs Rent/40% Intermediate Tenure Mix Planning Infrastructure Level - £20,000 Units 25-100



## Table 41a: Summary of Residual Land Value (as % of GDV) Appraisals for All Value Points - 60% General Needs Rent/40% Intermediate Tenure Mix Planning Infrastructure Level - £20,000

| Development Scenario /<br>Threshold          | Value Point