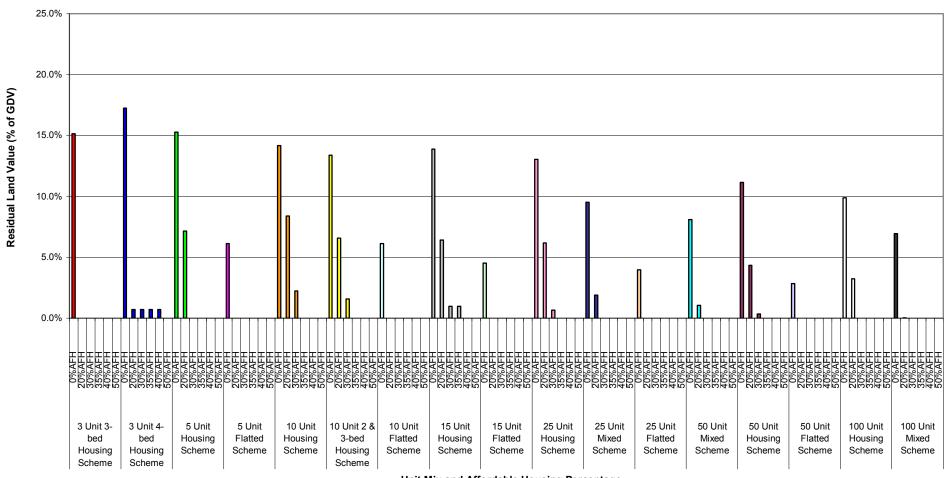

Graph 1a-ii: Summary of Residual Land Values (as % of GDV) at 0%, 20%, 30%, 35%, 40% & 50% Affordable Housing
Across all Value Points - 70% General Needs Rent/30% Intermediate Tenure Mix
Planning Infrastructure Level - £5,000
Units 25-100