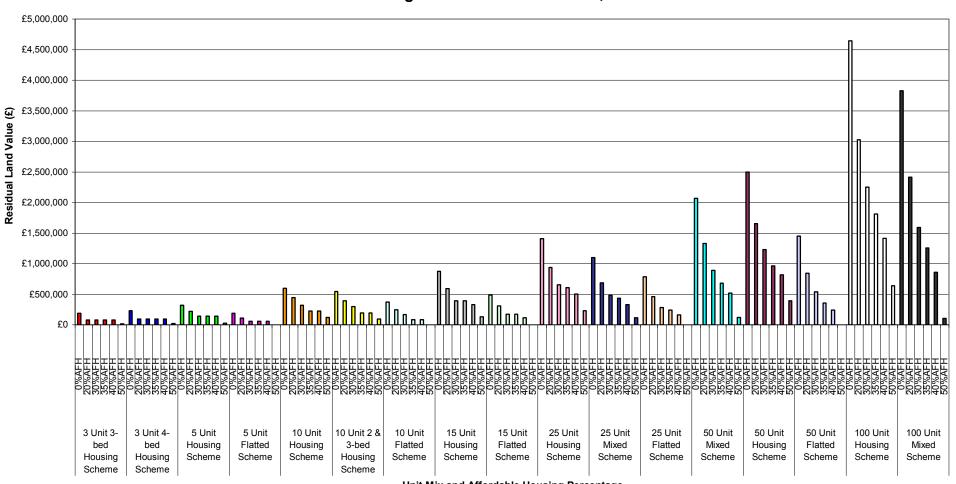

Graph 1-i: Summary of Residual Land Values at 0%, 20%, 30%, 35%, 40% & 50% Affordable Housing Across All Value Points - 70% General Needs Rent/30% Intermediate Tenure Mix

Planning Infrastructure Level - £5,000

Units 3-15