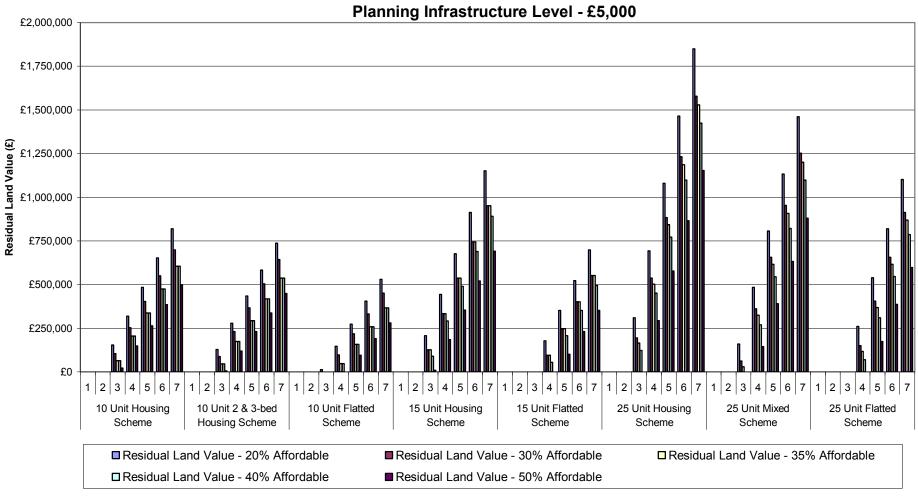

Graph 1-i: Summary of Residual Land Values at 0%, 20%, 30%, 35%, 40% & 50% Affordable Housing Across All Value Points - 70% General Needs Rent/30% Intermediate Tenure Mix

Planning Infrastructure Level - £5,000

Units 3-15