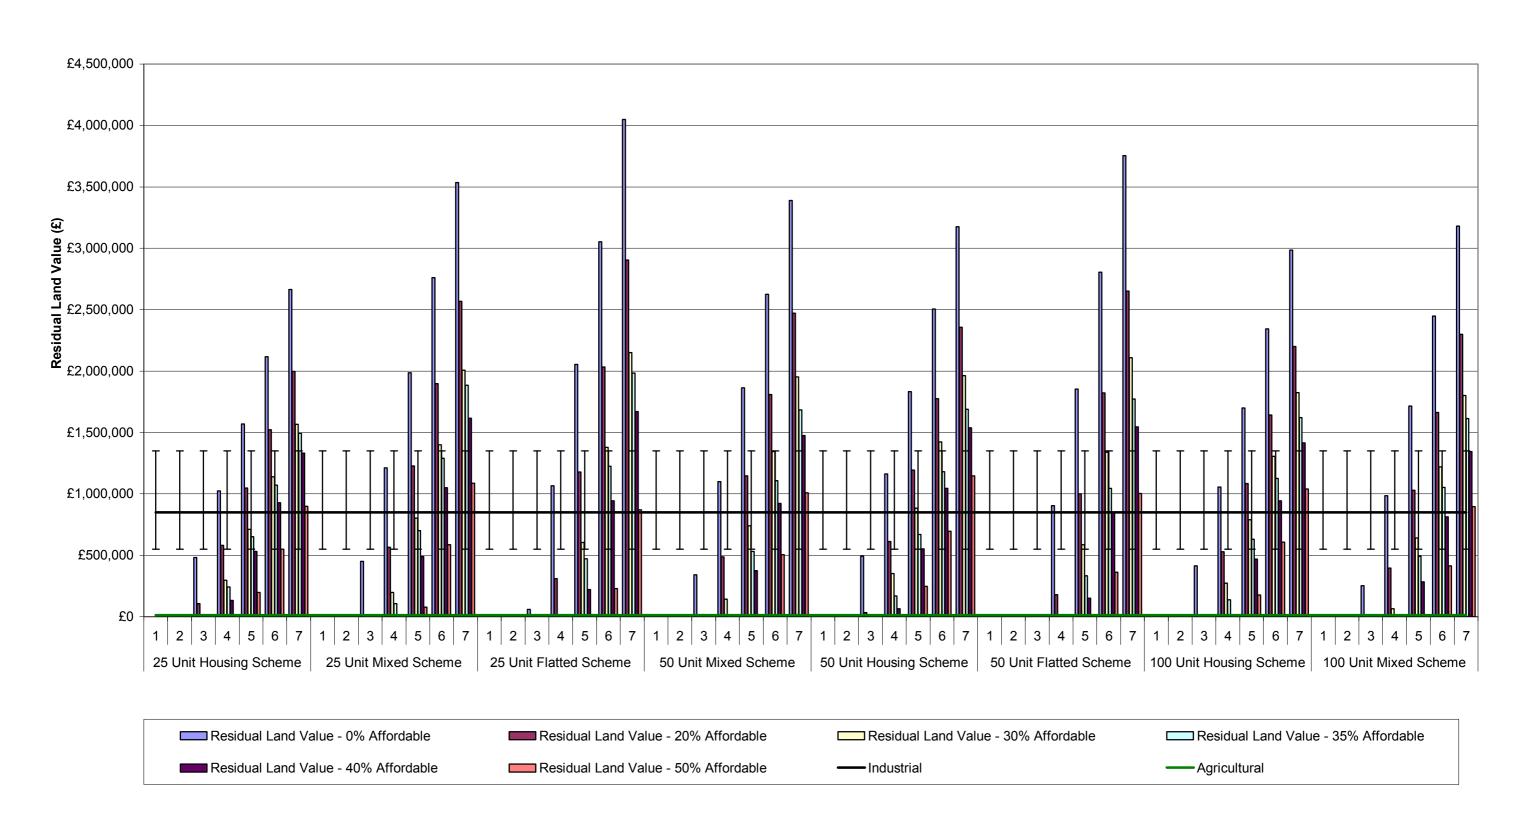

# Graph 1-ii: Summary of Residual Land Values at 0%, 20%, 30%, 35%, 40% & 50% Affordable Housing Across All Value Points - 70% General Needs Rent/30% Intermediate Tenure Mix Planning Infrastructure Level - £5,000 Units 25-100