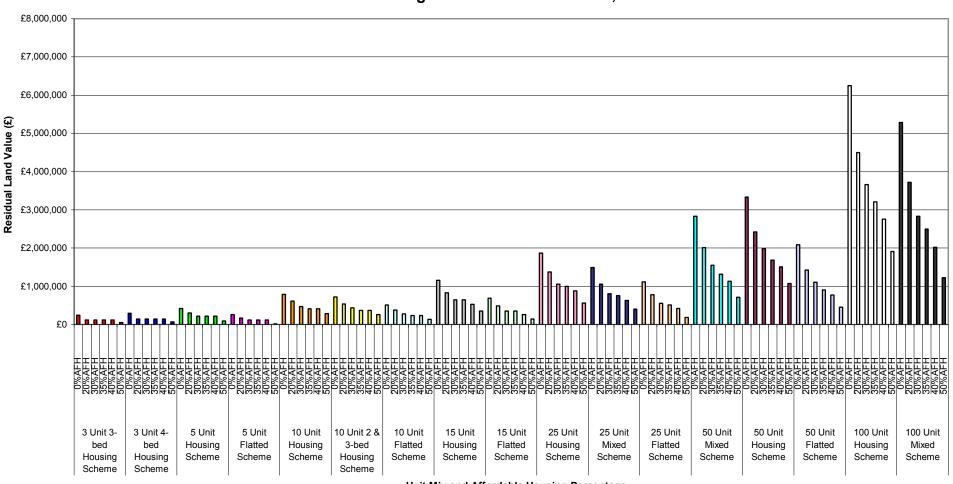

Graph 1-i: Summary of Residual Land Values at 0%, 20%, 30%, 35%, 40% & 50% Affordable Housing Across All Value Points - 70% General Needs Rent/30% Intermediate Tenure Mix

Planning Infrastructure Level - £5,000