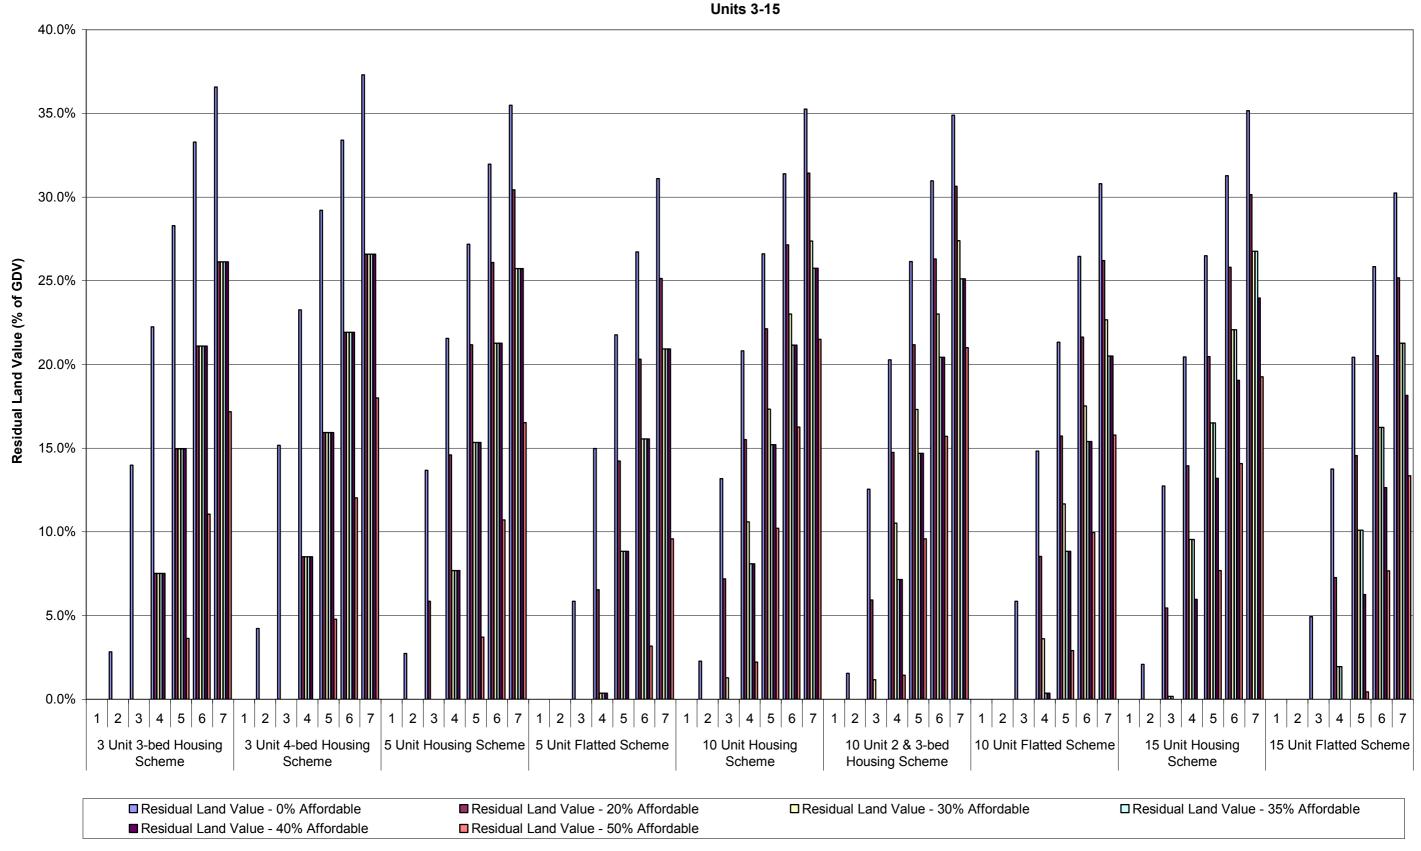

Graph 1a-i: Summary of Residual Land Values (as % of GDV) at 0%, 20%, 30%, 35%, 40% & 50% Affordable Housing
Across all Value Points - 70% General Needs Rent/30% Intermediate Tenure Mix
Planning Infrastructure Level - £5,000
Units 3-15