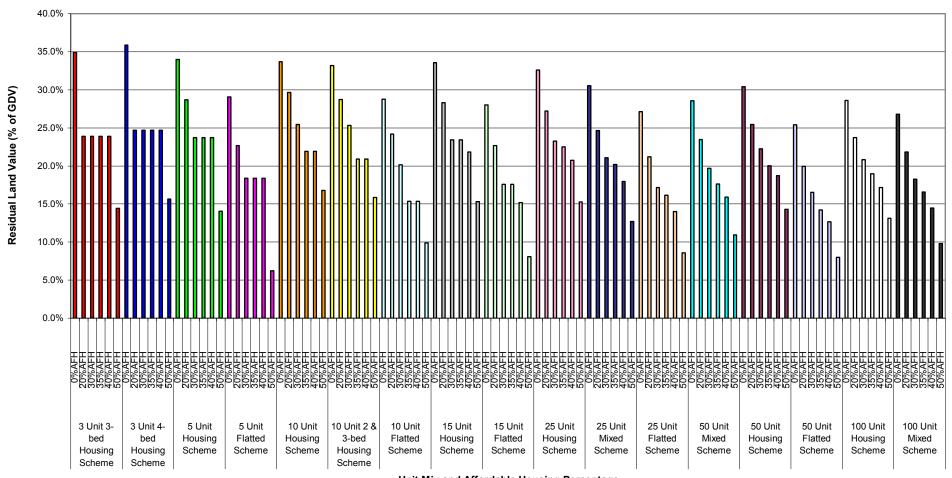

Graph 1a-i: Summary of Residual Land Values (as % of GDV) at 0%, 20%, 30%, 35%, 40% & 50% Affordable Housing
Across all Value Points - 70% General Needs Rent/30% Intermediate Tenure Mix
Planning Infrastructure Level - £5,000
Units 3-15