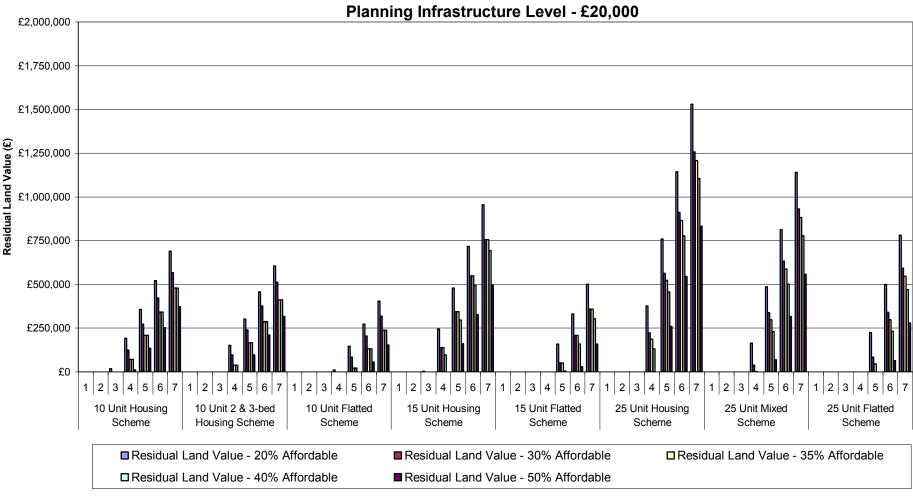

# Graph 1-ii: Summary of Residual Land Values at 0%, 20%, 30%, 35%, 40% & 50% Affordable Housing Across All Value Points - 70% General Needs Rent/30% Intermediate Tenure Mix Planning Infrastructure Level - £5,000 Units 25-100