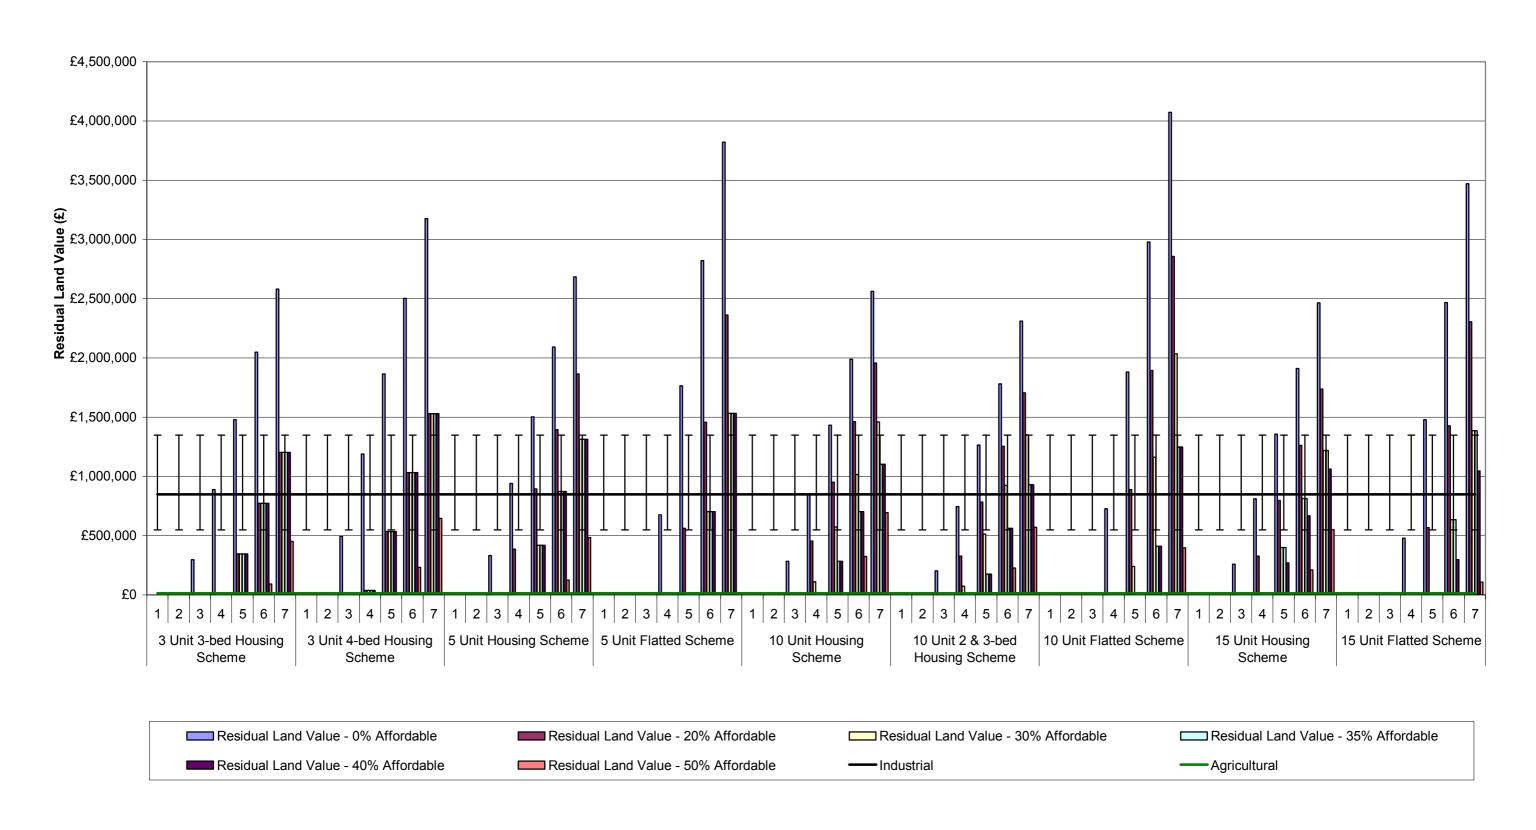

Graph 1-i: Summary of Residual Land Values at 0%, 20%, 30%, 35%, 40% & 50% Affordable Housing Across All Value Points - 70% General Needs Rent/30% Intermediate Tenure Mix

Planning Infrastructure Level - £5,000