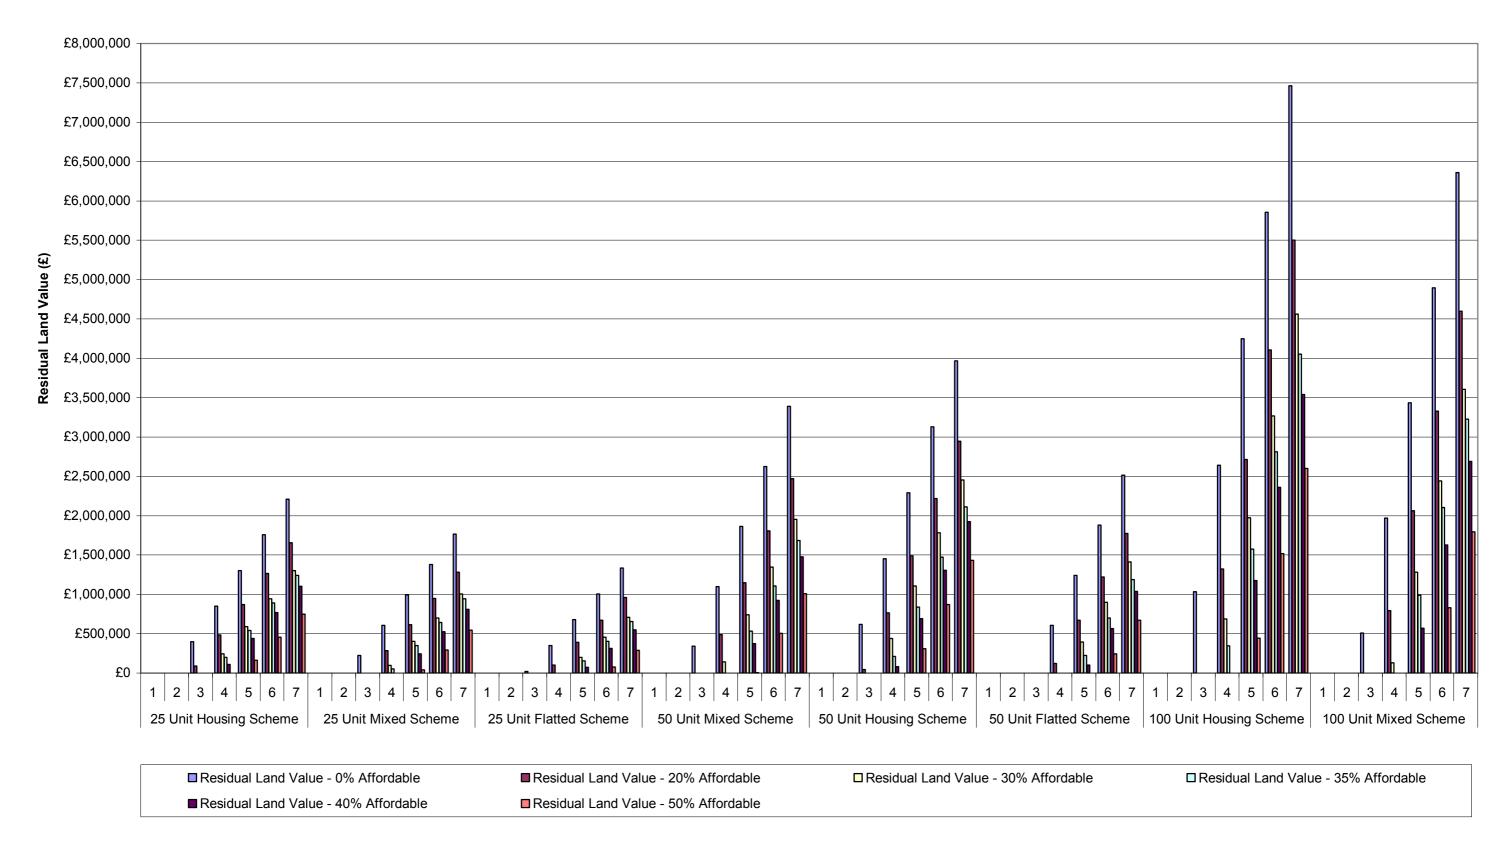

# Graph 1-ii: Summary of Residual Land Values at 0%, 20%, 30%, 35%, 40% & 50% Affordable Housing Across All Value Points - 70% General Needs Rent/30% Intermediate Tenure Mix Planning Infrastructure Level - £5,000 Units 25-100