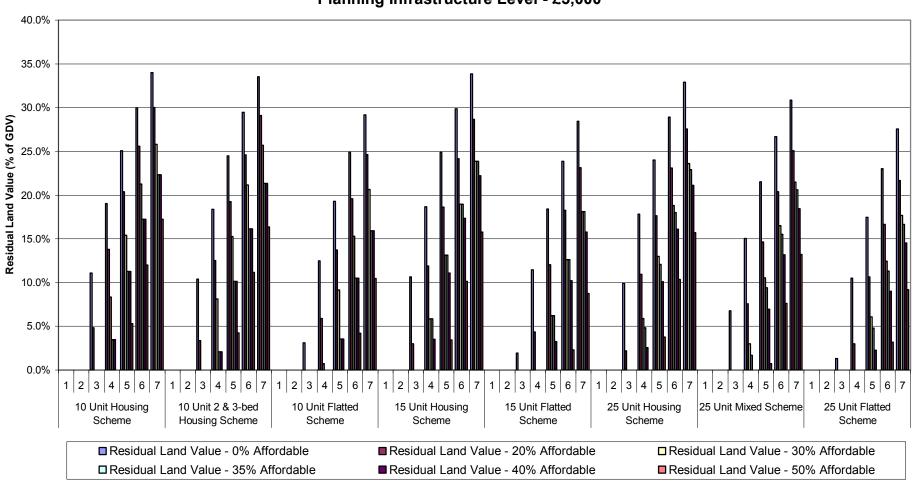

Graph 1a-i: Summary of Residual Land Values (as % of GDV) at 0%, 20%, 30%, 35%, 40% & 50% Affordable Housing
Across all Value Points - 70% General Needs Rent/30% Intermediate Tenure Mix
Planning Infrastructure Level - £5,000
Units 3-15

Graph 1a-ii: Summary of Residual Land Values (as % of GDV) at 0%, 20%, 30%, 35%, 40% & 50% Affordable Housing
Across all Value Points - 70% General Needs Rent/30% Intermediate Tenure Mix
Planning Infrastructure Level - £5,000
Units 25-100