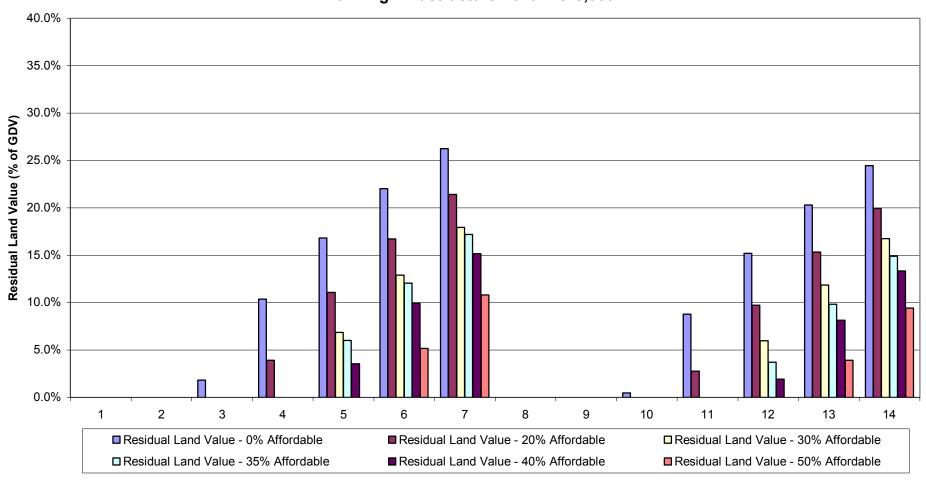

Graph 1a-i: Summary of Residual Land Values (as % of GDV) at 0%, 20%, 30%, 35%, 40% & 50% Affordable Housing
Across all Value Points - 70% General Needs Rent/30% Intermediate Tenure Mix
Planning Infrastructure Level - £5,000
Units 3-15