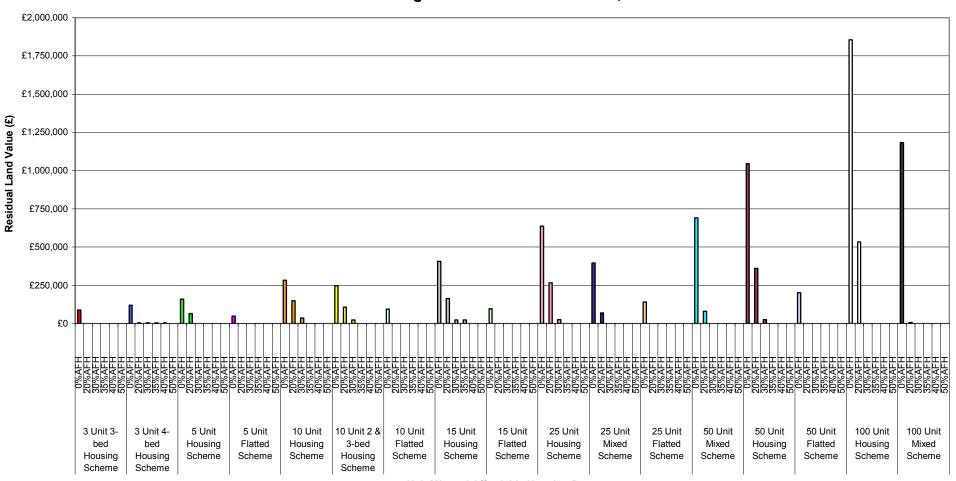

# Graph 1-ii: Summary of Residual Land Values at 0%, 20%, 30%, 35%, 40% & 50% Affordable Housing Across All Value Points - 70% General Needs Rent/30% Intermediate Tenure Mix Planning Infrastructure Level - £5,000 Units 25-100