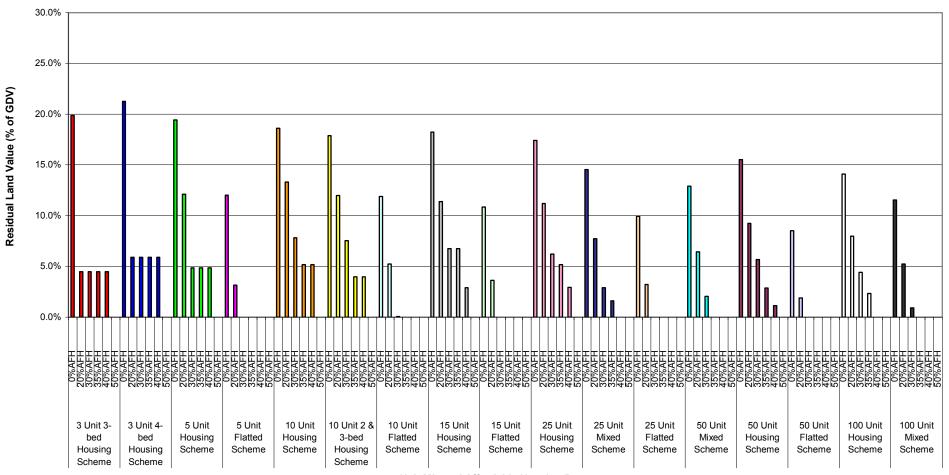

Graph 1a-ii: Summary of Residual Land Values (as % of GDV) at 0%, 20%, 30%, 35%, 40% & 50% Affordable Housing
Across all Value Points - 70% General Needs Rent/30% Intermediate Tenure Mix
Planning Infrastructure Level - £5,000
Units 25-100