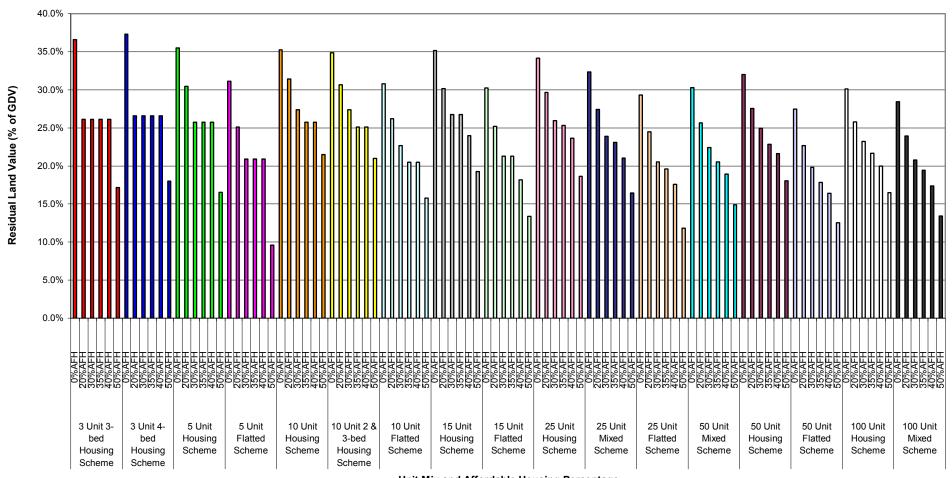

Graph 1a-ii: Summary of Residual Land Values (as % of GDV) at 0%, 20%, 30%, 35%, 40% & 50% Affordable Housing
Across all Value Points - 70% General Needs Rent/30% Intermediate Tenure Mix
Planning Infrastructure Level - £5,000
Units 25-100