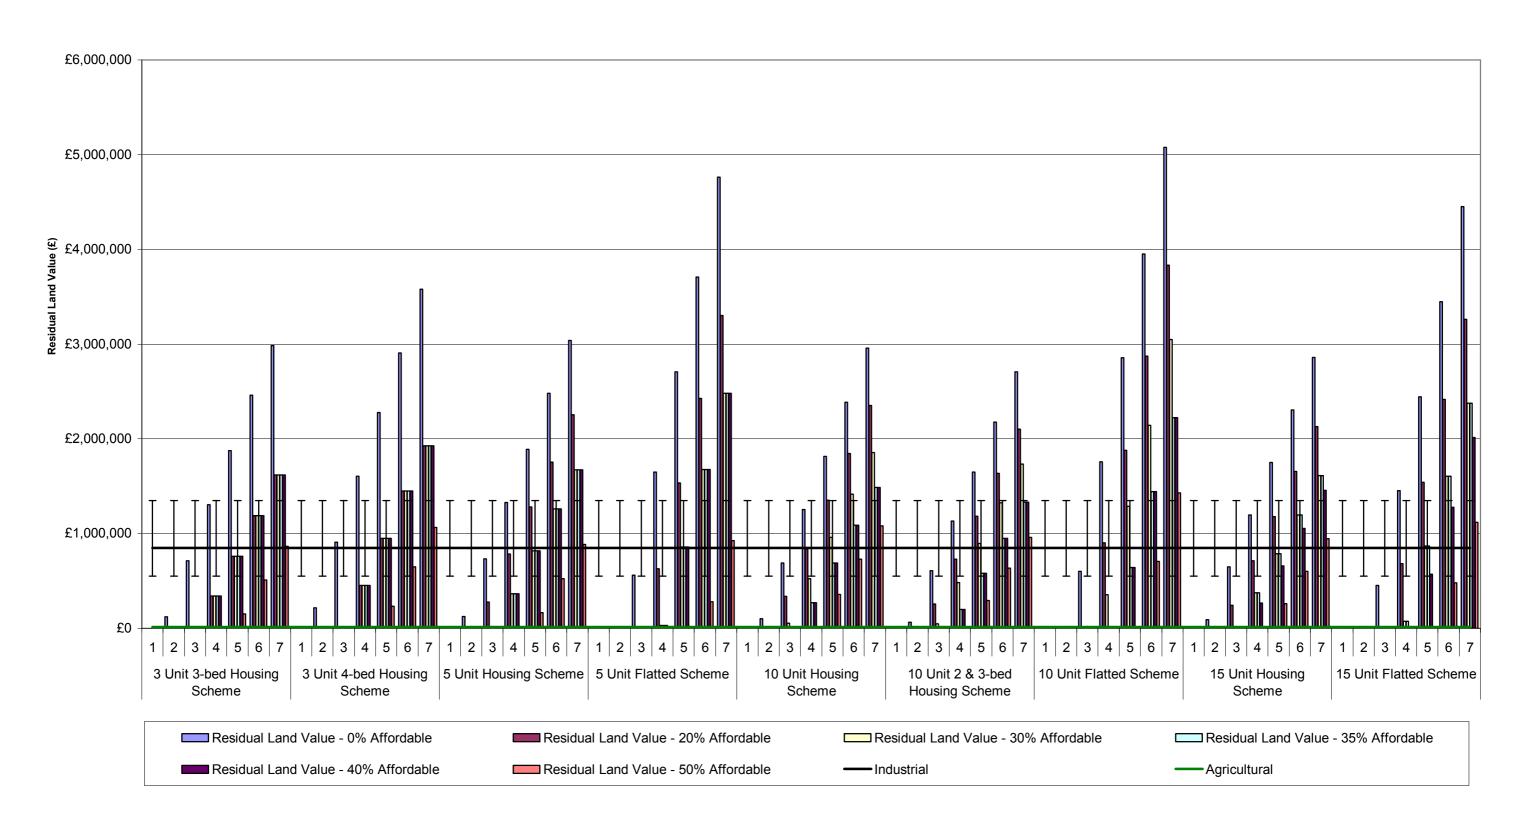

Graph 1-i: Summary of Residual Land Values at 0%, 20%, 30%, 35%, 40% & 50% Affordable Housing Across All Value Points - 70% General Needs Rent/30% Intermediate Tenure Mix

Planning Infrastructure Level - £5,000

Units 3-15