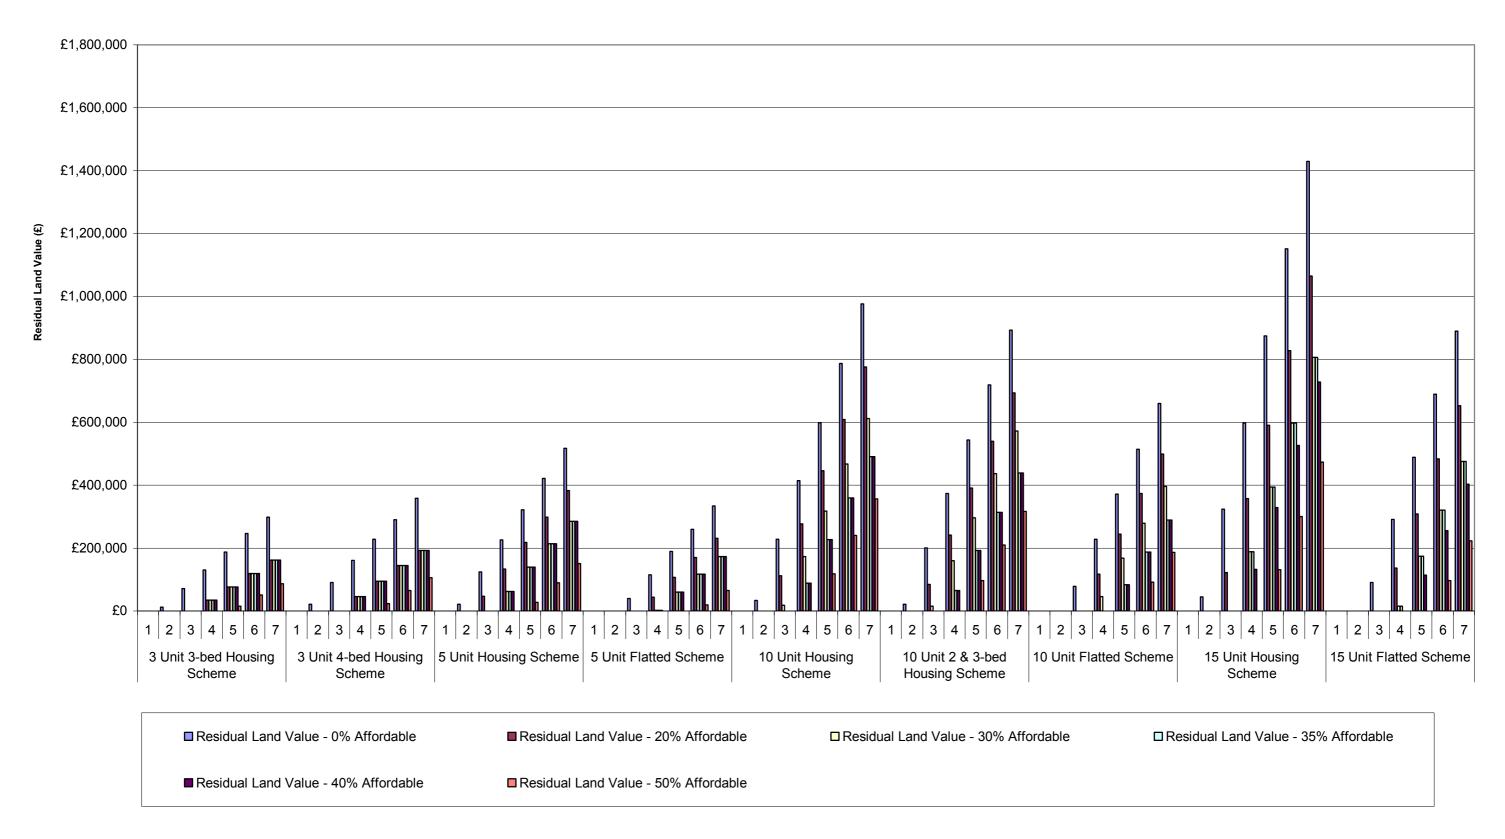

Graph 1-i: Summary of Residual Land Values at 0%, 20%, 30%, 35%, 40% & 50% Affordable Housing Across All Value Points - 70% General Needs Rent/30% Intermediate Tenure Mix

Planning Infrastructure Level - £5,000

Units 3-15