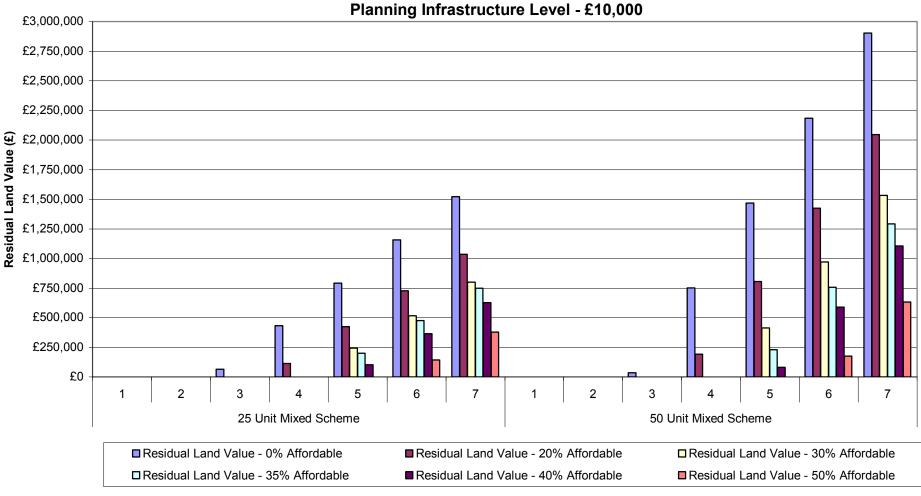

| £0            | £0            | £0            |
| 50 Unit Mixed Scheme   | 4           | £750,587      | £192,937      | £0            | £0            | £0            | £0            |
|                        | 5           | £1,467,531    | £806,734      | £414,390      | £230,082      | £81,786       | £0            |
|                        | 6           | £2,184,475    | £1,425,618    | £970,391      | £755,497      | £590,509      | £176,660      |
|                        | 7           | £2,901,419    | £2,046,021    | £1,532,941    | £1,290,921    | £1,105,540    | £632,186      |

## Graph 82: Summary of Residual Land Values at 0%, 20%, 30,% 35%, 40% & 50% Affordable Housing Across All Value Points 70% General Needs Rent/30% Intermediate Tenure Mix 20% Developer's Profit



## Table 56a: Summary of Residual Land Value (as % of GDV) Appraisals for All Value Points 70% General Needs Rent/30% Intermediate Tenure Mix 20% Developer's Profit Planning Infrastructure Level - £10,000

|                        |             | Residual Land |
|------------------------|-------------|---------------|---------------|---------------|---------------|---------------|---------------|
| Development Scenario / |             | Value - 0%    | Value - 20%   | Value - 30%   | Value - 35%   | Value - 40%   | Value - 50%   |
| Threshold              | Value Point | Affordable    | Affordable    | Affordable    | Affordable    | Affordable    | Affordable    |
|                        | 1           | 0.0%          | 0.0%          | 0.0%          | 0.0%          | 0.0%          | 0.0