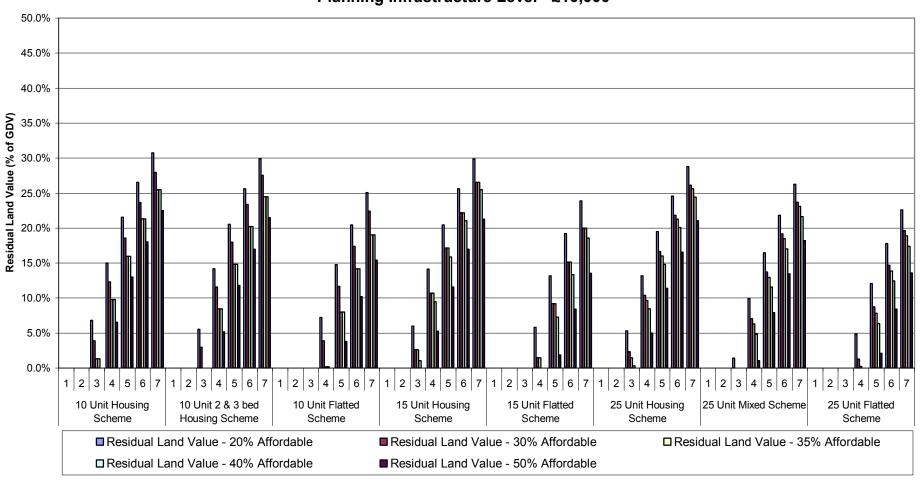

Table 1a: Summary of Residual Land Value (as % of GDV) Appraisals for All Value Points - 70% General Needs Rent/30% Intermediate Tenure Mix Planning Infrastructure Level - £5,000

| Development Scenario /<br>Threshold | Value Point   | Residual Land<br>Value - 0%<br>Affordable<br>0.0% | Residual Land<br>Value - 20%<br>Affordable<br>0.0% | Residual Land<br>Value - 30%<br>Affordable<br>0.0% | Residual Land<br>Value - 35%<br>Affordable<br>0.0% | Residual Land<br>Value - 40%<br>Affordable<br>0.0% | Residual La<br>Value - 50%<br>Affordable<br>0.0% |
|-------------------------------------|---------------|---------------------------------------------------|----------------------------------------------------|----------------------------------------------------|----------------------------------------------------|----------------------------------------------------|--------------------------------------------------|
|                                     | 2             | 2.8%                                              | 0.0%                                               | 0.0%                                               | 0.0%                                               | 0.0%                                               | 0.0%                                             |
| Unit 3-bed Housing                  | 3             | 14.0%                                             | 0.0%                                               | 0.0%                                               | 0.0%                                               | 0.0%                                               | 0.0%                                             |
| cheme                               | - 4<br>- 5    | 22.2%<br>28.3%                                    | 7.5%<br>15.0%                                      | 7.5%<br>15.0%                                      | 7.5%<br>15.0%                                      | 7.5%<br>15.0%                                      | 0.0%<br>3.6%                                     |
|                                     | 6             | 33.3%                                             | 21.1%                                              | 21.1%                                              | 21.1%                                              | 21.1%                                              | 11.1%                                            |
|                                     | 7             | 36.6%                                             | 26.1%                                              | 26.1%                                              | 26.1%                                              | 26.1%                                              | 17.2%                                            |
|                                     | 2             | 0.0%<br>4.2%                                      | 0.0%                                               | 0.0%                                               | 0.0%                                               | 0.0%                                               | 0.0%                                             |
| Unit 4-bed Housing                  | 3             | 15.2%                                             | 0.0%                                               | 0.0%                                               | 0.0%                                               | 0.0%                                               | 0.0%                                             |
| cheme                               | 4             | 23.3%                                             | 8.5%                                               | 8.5%                                               | 8.5%                                               | 8.5%                                               | 0.0%                                             |
|                                     | 5<br>6        | 29.2%<br>33.4%                                    | 15.9%<br>21.9%                                     | 15.9%<br>21.9%                                     | 15.9%<br>21.9%                                     | 15.9%<br>21.9%                                     | 4.8%<br>12.0%                                    |
|                                     | 7             | 37.3%                                             | 26.6%                                              | 26.6%                                              | 26.6%                                              | 26.6%                                              | 18.0%                                            |
|                                     | 1             | 0.0%                                              | 0.0%                                               | 0.0%                                               | 0.0%                                               | 0.0%                                               | 0.0%                                             |
|                                     | 3             | 2.7%<br>13.7%                                     | 0.0%<br>5.9%                                       | 0.0%                                               | 0.0%                                               | 0.0%                                               | 0.0%                                             |
| Unit Housing Scheme                 | 4             | 21.6%                                             | 14.6%                                              | 7.7%                                               | 7.7%                                               | 7.7%                                               | 0.0%                                             |
|                                     | 5             | 27.2%                                             | 21.2%                                              | 15.3%                                              | 15.3%                                              | 15.3%                                              | 3.7%                                             |
|                                     | 7             | 32.0%<br>35.5%                                    | 26.1%<br>30.4%                                     | 21.3%<br>25.7%                                     | 21.3%<br>25.7%                                     | 21.3%<br>25.7%                                     | 10.7%<br>16.5%                                   |
|                                     | 1             | 0.0%                                              | 0.0%                                               | 0.0%                                               | 0.0%                                               | 0.0%                                               | 0.0%                                             |
|                                     | 2             | 0.0%                                              | 0.0%                                               | 0.0%                                               | 0.0%                                               | 0.0%                                               | 0.0%                                             |
| Unit Flatted Scheme                 | 3<br>4        | 5.9%<br>15.0%                                     | 0.0%<br>6.6%                                       | 0.0%                                               | 0.0%                                               | 0.0%<br>0.4%                                       | 0.0%                                             |
|                                     | 5             | 21.8%                                             | 14.2%                                              | 8.8%                                               | 8.8%                                               | 8.8%                                               | 0.0%                                             |
|                                     | 6             | 26.7%                                             | 20.3%                                              | 15.5%                                              | 15.5%                                              | 15.5%                                              | 3.2%                                             |
|                                     | 7             | 31.1%<br>0.0%                                     | 25.1%<br>0.0%                                      | 20.9%<br>0.0%                                      | 20.9%<br>0.0%                                      | 20.9%<br>0.0%                                      | 9.6%                                             |
|                                     | 2             | 2.3%                                              | 0.0%                                               | 0.0%                                               | 0.0%                                               | 0.0%                                               | 0.0%                                             |
| N. Hait Hauster Co.                 | 3             | 13.2%                                             | 7.2%                                               | 1.3%                                               | 0.0%                                               | 0.0%                                               | 0.0%                                             |
| Unit Housing Scheme                 | 5             | 20.8%                                             | 15.5%<br>22.1%                                     | 10.6%<br>17.3%                                     | 5.9%<br>13.4%                                      | 5.9%<br>13.4%                                      | 0.0%<br>7.7%                                     |
|                                     | 6             | 31.4%                                             | 27.2%                                              | 23.0%                                              | 13.4%                                              | 13.4%                                              | 14.1%                                            |
|                                     | 7             | 35.3%                                             | 31.4%                                              | 27.4%                                              | 23.8%                                              | 23.8%                                              | 19.1%                                            |
|                                     | 2             | 0.0%<br>1.5%                                      | 0.0%                                               | 0.0%                                               | 0.0%                                               | 0.0%                                               | 0.0%                                             |
| Unit 2 & 3-bed Housing              | 3             | 12.6%                                             | 5.9%                                               | 1.2%                                               | 0.0%                                               | 0.0%                                               | 0.0%                                             |
| cheme                               | 4<br>5        | 20.3%<br>26.2%                                    | 14.7%<br>21.2%                                     | 10.5%<br>17.3%                                     | 4.7%<br>12.3%                                      | 4.7%<br>12.3%                                      | 0.0%<br>6.8%                                     |
|                                     | 6<br>7        | 31.0%<br>34.9%                                    | 26.3%<br>30.6%                                     | 23.0%<br>27.4%                                     | 18.2%<br>23.2%                                     | 18.2%<br>23.2%                                     | 13.3%<br>18.4%                                   |
|                                     | 1             | 0.0%                                              | 0.0%                                               | 0.0%                                               | 0.0%                                               | 0.0%                                               | 0.0%                                             |
|                                     | 3             | 0.0%<br>5.9%                                      | 0.0%                                               | 0.0%                                               | 0.0%                                               | 0.0%<br>0.0%                                       | 0.0%                                             |
| Unit Flatted Scheme                 | 4             | 14.8%                                             | 8.5%                                               | 3.6%                                               | 0.0%                                               | 0.0%                                               | 0.0%                                             |
|                                     | 5<br>6        | 21.3%<br>26.4%                                    | 15.7%<br>21.6%                                     | 11.7%<br>17.5%                                     | 6.3%<br>12.9%                                      | 6.3%<br>12.9%                                      | 0.0%<br>7.0%                                     |
|                                     | 7             | 30.8%                                             | 26.2%                                              | 22.7%                                              | 18.1%                                              | 18.1%                                              | 12.9%                                            |
|                                     | 2             | 0.0%                                              | 0.0%                                               | 0.0%                                               | 0.0%                                               | 0.0%                                               | 0.0%                                             |
|                                     | 3             | 2.1%<br>12.7%                                     | 5.4%                                               | 0.0%                                               | 0.0%                                               | 0.0%                                               | 0.0%                                             |
| Unit Housing Scheme                 | <u>4</u><br>5 | 20.5%                                             | 14.0%<br>20.5%                                     | 8.1%<br>15.2%                                      | 8.1%<br>15.2%                                      | 6.0%<br>13.2%                                      | 0.0%<br>5.9%                                     |
|                                     | 6             | 31.3%                                             | 25.8%                                              | 20.8%                                              | 20.8%                                              | 19.1%                                              | 12.3%                                            |
|                                     | 7             | 35.2%<br>0.0%                                     | 30.2%<br>0.0%                                      | 25.5%<br>0.0%                                      | 25.5%<br>0.0%                                      | 24.0%<br>0.0%                                      | 17.8%<br>0.0%                                    |
|                                     | 2             | 0.0%                                              | 0.0%                                               | 0.0%                                               | 0.0%                                               | 0.0%                                               | 0.0%                                             |
| 5 Unit Flatted Scheme               | <u>3</u>      | 4.9%<br>13.7%                                     | 0.0%<br>7.3%                                       | 0.0%                                               | 0.0%                                               | 0.0%                                               | 0.0%                                             |
|                                     | 5             | 20.4%                                             | 14.6%                                              | 9.1%                                               | 9.1%                                               | 6.3%                                               | 0.0%                                             |
|                                     | 7             | 25.8%<br>30.2%                                    | 20.5%<br>25.2%                                     | 15.1%<br>20.4%                                     | 15.1%<br>20.4%                                     | 12.6%<br>18.2%                                     | 5.4%<br>11.4%                                    |
|                                     | 1             | 0.0%                                              | 0.0%                                               | 0.0%                                               | 0.0%                                               | 0.0%                                               | 0.0%                                             |
|                                     | 3             | 1.4%<br>11.9%                                     | 0.0%<br>4.6%                                       | 0.0%                                               | 0.0%                                               | 0.0%                                               | 0.0%                                             |
| Unit Housing Scheme                 | 4             | 19.6%                                             | 12.9%                                              | 8.0%                                               | 7.0%                                               | 4.9%                                               | 0.0%                                             |
|                                     | <u>5</u>      | 25.6%                                             | 19.5%                                              | 15.0%                                              | 14.1%                                              | 12.1%<br>18.0%                                     | 6.1%                                             |
|                                     | 7             | 34.2%                                             | 29.0%                                              | 25.2%                                              | 24.6%                                              | 22.8%                                              | 17.6%                                            |
|                                     | 2             | 0.0%                                              | 0.0%                                               | 0.0%                                               | 0.0%                                               | 0.0%<br>0.0%                                       | 0.0%                                             |
| Unit Mixed Scheme                   | 3             | 9.1%                                              | 1.1%                                               | 0.0%                                               | 0.0%                                               | 0.0%                                               | 0.0%                                             |
| Unit Mixed Scheme                   | <u>4</u><br>5 | 17.1%<br>23.4%                                    | 10.0%<br>16.8%                                     | 5.6%<br>12.7%                                      | 4.4%<br>11.8%                                      | 1.7%<br>9.3%                                       | 0.0%<br>3.5%                                     |
|                                     | 6             | 28.3%                                             | 22.3%                                              | 18.6%                                              | 17.6%                                              | 15.4%                                              | 10.1%                                            |
|                                     | 7             | 32.4%<br>0.0%                                     | 26.8%                                              | 23.4%<br>0.0%                                      | 22.5%<br>0.0%                                      | 20.4%<br>0.0%                                      | 15.5%<br>0.0%                                    |
|                                     | 2             | 0.0%                                              | 0.0%                                               | 0.0%                                               | 0.0%                                               | 0.0%                                               | 0.0%                                             |
| Unit Flatted Scheme                 | 3<br>4        | 4.3%<br>13.0%                                     | 0.0%<br>5.8%                                       | 0.0%                                               | 0.0%                                               | 0.0%                                               | 0.0%                                             |
|                                     | 5             | 19.6%                                             | 13.2%                                              | 8.7%                                               | 7.6%                                               | 5.3%                                               | 0.0%                                             |
|                                     | 6<br>7        | 25.0%<br>29.3%                                    | 18.9%<br>23.7%                                     | 14.7%<br>19.9%                                     | 13.8%<br>18.9%                                     | 11.6%<br>16.9%                                     | 6.1%<br>11.8%                                    |
|                                     | 1 2           | 0.0%                                              | 0.0%                                               | 0.0%                                               | 0.0%                                               | 0.0%                                               | 0.0%                                             |
|                                     | 3             | 0.0%<br>7.3%                                      | 0.0%                                               | 0.0%                                               | 0.0%                                               | 0.0%                                               | 0.0%                                             |
| Unit Mixed Scheme                   | 4             | 15.3%<br>21.4%                                    | 8.9%                                               | 4.3%<br>11.4%                                      | 1.9%                                               | 0.0%                                               | 0.0%                                             |
|                                     | 5<br>6        | 26.3%                                             | 15.7%<br>21.0%                                     | 17.1%                                              | 9.1%<br>15.0%                                      | 7.2%<br>13.2%                                      | 1.8%<br>8.2%                                     |
|                                     | 7             | 30.3%<br>0.0%                                     | 25.4%<br>0.0%                                      | 21.8%                                              | 19.9%<br>0.0%                                      | 18.2%<br>0.0%                                      | 13.5%                                            |
|                                     | 2             | 0.0%                                              | 0.0%                                               | 0.0%                                               | 0.0%                                               | 0.0%                                               | 0.0%                                             |
| Unit Housing Scheme                 | 3<br>4        | 10.1%<br>17.7%                                    | 3.2%<br>11.4%                                      | 0.0%<br>7.5%                                       | 0.0%<br>4.7%                                       | 0.0%<br>3.1%                                       | 0.0%                                             |
| J                                   | 5             | 23.6%                                             | 17.8%                                              | 14.3%                                              | 11.7%                                              | 10.2%                                              | 5.4%                                             |
|                                     | <u>6</u><br>7 | 28.2%<br>32.0%                                    | 23.0%<br>27.2%                                     | 19.7%<br>24.2%                                     | 17.4%<br>22.1%                                     | 16.0%<br>20.8%                                     | 11.5%<br>16.6%                                   |
|                                     | 1             | 0.0%                                              | 0.0%                                               | 0.0%                                               | 0.0%                                               | 0.0%                                               | 0.0%                                             |
|                                     | 3             | 0.0%<br>2.9%                                      | 0.0%<br>0.0%                                       | 0.0%                                               | 0.0%<br>0.0%                                       | 0.0%<br>0.0%                                       | 0.0%<br>0.0%                                     |
| Unit Flatted Scheme                 | 4             | 11.4%                                             | 4.7%                                               | 0.6%                                               | 0.0%                                               | 0.0%                                               | 0.0%                                             |
|                                     | 5<br>6        | 18.0%<br>23.2%                                    | 11.9%<br>17.6%                                     | 8.1%<br>14.1%                                      | 5.7%<br>11.8%                                      | 4.0%<br>10.1%                                      | 0.0%<br>5.5%                                     |
|                                     | 7             | 27.5%                                             | 22.3%                                              | 19.1%                                              | 16.9%                                              | 15.4%                                              | 11.0%                                            |
|                                     | 2             | 0.0%                                              | 0.0%                                               | 0.0%                                               | 0.0%                                               | 0.0%<br>0.0%                                       | 0.0%<br>0.0%                                     |
|                                     | 3             | 8.8%                                              | 1.9%                                               | 0.0%                                               | 0.0%                                               | 0.0%                                               | 0.0%                                             |
| 00 Unit Housing Scheme              | <u>4</u><br>5 | 16.2%<br>21.9%                                    | 10.0%<br>16.3%                                     | 6.4%<br>13.0%                                      | 4.1%<br>10.9%                                      | 1.9%<br>8.9%                                       | 0.0%<br>4.3%                                     |
|                                     | 6             | 26.4%                                             | 21.4%                                              | 18.3%                                              | 16.4%                                              | 14.5%                                              | 10.4%                                            |
|                                     | 7             | 30.1%<br>0.0%                                     | 25.5%<br>0.0%                                      | 22.7%<br>0.0%                                      | 20.9%<br>0.0%                                      | 19.2%<br>0.0%                                      | 15.3%<br>0.0%                                    |
|                                     | 2             | 0.0%                                              | 0.0%                                               | 0.0%                                               | 0.0%                                               | 0.0%                                               | 0.0%                                             |
|                                     | 3             | 6.1%                                              | 0.0%                                               | 0.0%                                               | 0.0%                                               | 0.0%                                               | 0.0%                                             |
| 0 Unit Mixed Scheme                 | 4             | 13.9%                                             | 7.6%                                               | 3.3%                                               | 1.3%                                               | 0.0%                                               | 0.0%                                             |
| 00 Unit Mixed Scheme                | 5<br>6        | 13.9%<br>19.8%<br>24.6%                           | 7.6%<br>14.2%<br>19.4%                             | 3.3%<br>10.2%<br>15.7%                             | 1.3%<br>8.3%<br>14.0%                              | 0.0%<br>5.9%<br>11.8%                              | 0.0%<br>0.8%<br>7.0%                             |