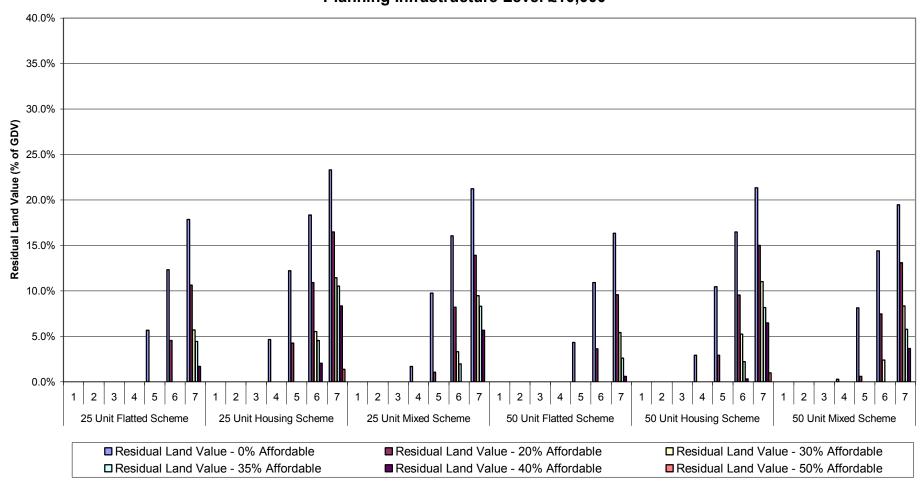

Table 1a: Summary of Residual Land Value (as % of GDV) Appraisals for All Value Points - 70% General Needs Rent/30% Intermediate Tenure Mix Planning Infrastructure Level - £5,000

| Development Scenario /<br>Threshold | Value Point   | Residual Land<br>Value - 0%<br>Affordable<br>0.0% | Residual Land<br>Value - 20%<br>Affordable<br>0.0% | Residual Land<br>Value - 30%<br>Affordable<br>0.0% | Residual Land<br>Value - 35%<br>Affordable<br>0.0% | Residual Land<br>Value - 40%<br>Affordable<br>0.0% | Residual La<br>Value - 50%<br>Affordable<br>0.0% |
|-------------------------------------|---------------|---------------------------------------------------|----------------------------------------------------|----------------------------------------------------|----------------------------------------------------|----------------------------------------------------|--------------------------------------------------|
|                                     | 2             | 2.8%                                              | 0.0%                                               | 0.0%                                               | 0.0%                                               | 0.0%                                               | 0.0%                                             |
| Unit 3-bed Housing                  | 3             | 14.0%                                             | 0.0%                                               | 0.0%                                               | 0.0%                                               | 0.0%                                               | 0.0%                                             |
| cheme                               | - 4<br>- 5    | 22.2%<br>28.3%                                    | 7.5%<br>15.0%                                      | 7.5%<br>15.0%                                      | 7.5%<br>15.0%                                      | 7.5%<br>15.0%                                      | 0.0%<br>3.6%                                     |
|                                     | 6             | 33.3%                                             | 21.1%                                              | 21.1%                                              | 21.1%                                              | 21.1%                                              | 11.1%                                            |
|                                     | 7             | 36.6%                                             | 26.1%                                              | 26.1%                                              | 26.1%                                              | 26.1%                                              | 17.2%                                            |
|                                     | 2             | 0.0%<br>4.2%                                      | 0.0%                                               | 0.0%                                               | 0.0%                                               | 0.0%                                               | 0.0%                                             |
| Unit 4-bed Housing                  | 3             | 15.2%                                             | 0.0%                                               | 0.0%                                               | 0.0%                                               | 0.0%                                               | 0.0%                                             |
| cheme                               | 4             | 23.3%                                             | 8.5%                                               | 8.5%                                               | 8.5%                                               | 8.5%                                               | 0.0%                                             |
|                                     | 5<br>6        | 29.2%<br>33.4%                                    | 15.9%<br>21.9%                                     | 15.9%<br>21.9%                                     | 15.9%<br>21.9%                                     | 15.9%<br>21.9%                                     | 4.8%<br>12.0%                                    |
|                                     | 7             | 37.3%                                             | 26.6%                                              | 26.6%                                              | 26.6%                                              | 26.6%                                              | 18.0%                                            |
|                                     | 1             | 0.0%                                              | 0.0%                                               | 0.0%                                               | 0.0%                                               | 0.0%                                               | 0.0%                                             |
|                                     | 3             | 2.7%<br>13.7%                                     | 0.0%<br>5.9%                                       | 0.0%                                               | 0.0%                                               | 0.0%                                               | 0.0%                                             |
| Unit Housing Scheme                 | 4             | 21.6%                                             | 14.6%                                              | 7.7%                                               | 7.7%                                               | 7.7%                                               | 0.0%                                             |
|                                     | 5             | 27.2%                                             | 21.2%                                              | 15.3%                                              | 15.3%                                              | 15.3%                                              | 3.7%                                             |
|                                     | 7             | 32.0%<br>35.5%                                    | 26.1%<br>30.4%                                     | 21.3%<br>25.7%                                     | 21.3%<br>25.7%                                     | 21.3%<br>25.7%                                     | 10.7%<br>16.5%                                   |
|                                     | 1             | 0.0%                                              | 0.0%                                               | 0.0%                                               | 0.0%                                               | 0.0%                                               | 0.0%                                             |
|                                     | 2             | 0.0%                                              | 0.0%                                               | 0.0%                                               | 0.0%                                               | 0.0%                                               | 0.0%                                             |
| Unit Flatted Scheme                 | 3<br>4        | 5.9%<br>15.0%                                     | 0.0%<br>6.6%                                       | 0.0%                                               | 0.0%                                               | 0.0%<br>0.4%                                       | 0.0%                                             |
|                                     | 5             | 21.8%                                             | 14.2%                                              | 8.8%                                               | 8.8%                                               | 8.8%                                               | 0.0%                                             |
|                                     | 6             | 26.7%                                             | 20.3%                                              | 15.5%                                              | 15.5%                                              | 15.5%                                              | 3.2%                                             |
|                                     | 7             | 31.1%<br>0.0%                                     | 25.1%<br>0.0%                                      | 20.9%<br>0.0%                                      | 20.9%<br>0.0%                                      | 20.9%<br>0.0%                                      | 9.6%                                             |
|                                     | 2             | 2.3%                                              | 0.0%                                               | 0.0%                                               | 0.0%                                               | 0.0%                                               | 0.0%                                             |
| N. Hait Hauster Co.                 | 3             | 13.2%                                             | 7.2%                                               | 1.3%                                               | 0.0%                                               | 0.0%                                               | 0.0%                                             |
| Unit Housing Scheme                 | 5             | 20.8%                                             | 15.5%<br>22.1%                                     | 10.6%<br>17.3%                                     | 5.9%<br>13.4%                                      | 5.9%<br>13.4%                                      | 0.0%<br>7.7%                                     |
|                                     | 6             | 31.4%                                             | 27.2%                                              | 23.0%                                              | 13.4%                                              | 13.4%                                              | 14.1%                                            |
|                                     | 7             | 35.3%                                             | 31.4%                                              | 27.4%                                              | 23.8%                                              | 23.8%                                              | 19.1%                                            |
|                                     | 2             | 0.0%<br>1.5%                                      | 0.0%                                               | 0.0%                                               | 0.0%                                               | 0.0%                                               | 0.0%                                             |
| Unit 2 & 3-bed Housing              | 3             | 12.6%                                             | 5.9%                                               | 1.2%                                               | 0.0%                                               | 0.0%                                               | 0.0%                                             |
| cheme                               | 4<br>5        | 20.3%<br>26.2%                                    | 14.7%<br>21.2%                                     | 10.5%<br>17.3%                                     | 4.7%<br>12.3%                                      | 4.7%<br>12.3%                                      | 0.0%<br>6.8%                                     |
|                                     | 6<br>7        | 31.0%<br>34.9%                                    | 26.3%<br>30.6%                                     | 23.0%<br>27.4%                                     | 18.2%<br>23.2%                                     | 18.2%<br>23.2%                                     | 13.3%<br>18.4%                                   |
|                                     | 1             | 0.0%                                              | 0.0%                                               | 0.0%                                               | 0.0%                                               | 0.0%                                               | 0.0%                                             |
|                                     | 3             | 0.0%<br>5.9%                                      | 0.0%                                               | 0.0%                                               | 0.0%                                               | 0.0%<br>0.0%                                       | 0.0%                                             |
| Unit Flatted Scheme                 | 4             | 14.8%                                             | 8.5%                                               | 3.6%                                               | 0.0%                                               | 0.0%                                               | 0.0%                                             |
|                                     | 5<br>6        | 21.3%<br>26.4%                                    | 15.7%<br>21.6%                                     | 11.7%<br>17.5%                                     | 6.3%<br>12.9%                                      | 6.3%<br>12.9%                                      | 0.0%<br>7.0%                                     |
|                                     | 7             | 30.8%                                             | 26.2%                                              | 22.7%                                              | 18.1%                                              | 18.1%                                              | 12.9%                                            |
|                                     | 2             | 0.0%                                              | 0.0%                                               | 0.0%                                               | 0.0%                                               | 0.0%                                               | 0.0%                                             |
|                                     | 3             | 2.1%<br>12.7%                                     | 5.4%                                               | 0.0%                                               | 0.0%                                               | 0.0%                                               | 0.0%                                             |
| Unit Housing Scheme                 | <u>4</u><br>5 | 20.5%                                             | 14.0%<br>20.5%                                     | 8.1%<br>15.2%                                      | 8.1%<br>15.2%                                      | 6.0%<br>13.2%                                      | 0.0%<br>5.9%                                     |
|                                     | 6             | 31.3%                                             | 25.8%                                              | 20.8%                                              | 20.8%                                              | 19.1%                                              | 12.3%                                            |
|                                     | 7             | 35.2%<br>0.0%                                     | 30.2%<br>0.0%                                      | 25.5%<br>0.0%                                      | 25.5%<br>0.0%                                      | 24.0%<br>0.0%                                      | 17.8%<br>0.0%                                    |
|                                     | 2             | 0.0%                                              | 0.0%                                               | 0.0%                                               | 0.0%                                               | 0.0%                                               | 0.0%                                             |
| 5 Unit Flatted Scheme               | <u>3</u>      | 4.9%<br>13.7%                                     | 0.0%<br>7.3%                                       | 0.0%                                               | 0.0%                                               | 0.0%                                               | 0.0%                                             |
|                                     | 5             | 20.4%                                             | 14.6%                                              | 9.1%                                               | 9.1%                                               | 6.3%                                               | 0.0%                                             |
|                                     | 7             | 25.8%<br>30.2%                                    | 20.5%<br>25.2%                                     | 15.1%<br>20.4%                                     | 15.1%<br>20.4%                                     | 12.6%<br>18.2%                                     | 5.4%<br>11.4%                                    |
|                                     | 1             | 0.0%                                              | 0.0%                                               | 0.0%                                               | 0.0%                                               | 0.0%                                               | 0.0%                                             |
|                                     | 3             | 1.4%<br>11.9%                                     | 0.0%<br>4.6%                                       | 0.0%                                               | 0.0%                                               | 0.0%                                               | 0.0%                                             |
| Unit Housing Scheme                 | 4             | 19.6%                                             | 12.9%                                              | 8.0%                                               | 7.0%                                               | 4.9%                                               | 0.0%                                             |
|                                     | <u>5</u>      | 25.6%                                             | 19.5%                                              | 15.0%                                              | 14.1%                                              | 12.1%<br>18.0%                                     | 6.1%                                             |
|                                     | 7             | 34.2%                                             | 29.0%                                              | 25.2%                                              | 24.6%                                              | 22.8%                                              | 17.6%                                            |
|                                     | 2             | 0.0%                                              | 0.0%                                               | 0.0%                                               | 0.0%                                               | 0.0%<br>0.0%                                       | 0.0%                                             |
| Unit Mixed Scheme                   | 3             | 9.1%                                              | 1.1%                                               | 0.0%                                               | 0.0%                                               | 0.0%                                               | 0.0%                                             |
| Unit Mixed Scheme                   | <u>4</u><br>5 | 17.1%<br>23.4%                                    | 10.0%<br>16.8%                                     | 5.6%<br>12.7%                                      | 4.4%<br>11.8%                                      | 1.7%<br>9.3%                                       | 0.0%<br>3.5%                                     |
|                                     | 6             | 28.3%                                             | 22.3%                                              | 18.6%                                              | 17.6%                                              | 15.4%                                              | 10.1%                                            |
|                                     | 7             | 32.4%<br>0.0%                                     | 26.8%                                              | 23.4%<br>0.0%                                      | 22.5%<br>0.0%                                      | 20.4%<br>0.0%                                      | 15.5%<br>0.0%                                    |
|                                     | 2             | 0.0%                                              | 0.0%                                               | 0.0%                                               | 0.0%                                               | 0.0%                                               | 0.0%                                             |
| Unit Flatted Scheme                 | 3<br>4        | 4.3%<br>13.0%                                     | 0.0%<br>5.8%                                       | 0.0%                                               | 0.0%                                               | 0.0%                                               | 0.0%                                             |
|                                     | 5             | 19.6%                                             | 13.2%                                              | 8.7%                                               | 7.6%                                               | 5.3%                                               | 0.0%                                             |
|                                     | 6<br>7        | 25.0%<br>29.3%                                    | 18.9%<br>23.7%                                     | 14.7%<br>19.9%                                     | 13.8%<br>18.9%                                     | 11.6%<br>16.9%                                     | 6.1%<br>11.8%                                    |
|                                     | 1 2           | 0.0%                                              | 0.0%                                               | 0.0%                                               | 0.0%                                               | 0.0%                                               | 0.0%                                             |
|                                     | 3             | 0.0%<br>7.3%                                      | 0.0%                                               | 0.0%                                               | 0.0%                                               | 0.0%                                               | 0.0%                                             |
| Unit Mixed Scheme                   | 4             | 15.3%<br>21.4%                                    | 8.9%                                               | 4.3%<br>11.4%                                      | 1.9%                                               | 0.0%                                               | 0.0%                                             |
|                                     | 5<br>6        | 26.3%                                             | 15.7%<br>21.0%                                     | 17.1%                                              | 9.1%<br>15.0%                                      | 7.2%<br>13.2%                                      | 1.8%<br>8.2%                                     |
|                                     | 7             | 30.3%<br>0.0%                                     | 25.4%<br>0.0%                                      | 21.8%                                              | 19.9%<br>0.0%                                      | 18.2%<br>0.0%                                      | 13.5%                                            |
|                                     | 2             | 0.0%                                              | 0.0%                                               | 0.0%                                               | 0.0%                                               | 0.0%                                               | 0.0%                                             |
| Unit Housing Scheme                 | 3<br>4        | 10.1%<br>17.7%                                    | 3.2%<br>11.4%                                      | 0.0%<br>7.5%                                       | 0.0%<br>4.7%                                       | 0.0%<br>3.1%                                       | 0.0%                                             |
| J                                   | 5             | 23.6%                                             | 17.8%                                              | 14.3%                                              | 11.7%                                              | 10.2%                                              | 5.4%                                             |
|                                     | <u>6</u><br>7 | 28.2%<br>32.0%                                    | 23.0%<br>27.2%                                     | 19.7%<br>24.2%                                     | 17.4%<br>22.1%                                     | 16.0%<br>20.8%                                     | 11.5%<br>16.6%                                   |
|                                     | 1             | 0.0%                                              | 0.0%                                               | 0.0%                                               | 0.0%                                               | 0.0%                                               | 0.0%                                             |
|                                     | 3             | 0.0%<br>2.9%                                      | 0.0%<br>0.0%                                       | 0.0%                                               | 0.0%<br>0.0%                                       | 0.0%<br>0.0%                                       | 0.0%<br>0.0%                                     |
| Unit Flatted Scheme                 | 4             | 11.4%                                             | 4.7%                                               | 0.6%                                               | 0.0%                                               | 0.0%                                               | 0.0%                                             |
|                                     | 5<br>6        | 18.0%<br>23.2%                                    | 11.9%<br>17.6%                                     | 8.1%<br>14.1%                                      | 5.7%<br>11.8%                                      | 4.0%<br>10.1%                                      | 0.0%<br>5.5%                                     |
|                                     | 7             | 27.5%                                             | 22.3%                                              | 19.1%                                              | 16.9%                                              | 15.4%                                              | 11.0%                                            |
|                                     | 2             | 0.0%                                              | 0.0%                                               | 0.0%                                               | 0.0%                                               | 0.0%<br>0.0%                                       | 0.0%<br>0.0%                                     |
|                                     | 3             | 8.8%                                              | 1.9%                                               | 0.0%                                               | 0.0%                                               | 0.0%                                               | 0.0%                                             |
| 00 Unit Housing Scheme              | <u>4</u><br>5 | 16.2%<br>21.9%                                    | 10.0%<br>16.3%                                     | 6.4%<br>13.0%                                      | 4.1%<br>10.9%                                      | 1.9%<br>8.9%                                       | 0.0%<br>4.3%                                     |
|                                     | 6             | 26.4%                                             | 21.4%                                              | 18.3%                                              | 16.4%                                              | 14.5%                                              | 10.4%                                            |
|                                     | 7             | 30.1%<br>0.0%                                     | 25.5%<br>0.0%                                      | 22.7%<br>0.0%                                      | 20.9%<br>0.0%                                      | 19.2%<br>0.0%                                      | 15.3%<br>0.0%                                    |
|                                     | 2             | 0.0%                                              | 0.0%                                               | 0.0%                                               | 0.0%                                               | 0.0%                                               | 0.0%                                             |
|                                     | 3             | 6.1%                                              | 0.0%                                               | 0.0%                                               | 0.0%                                               | 0.0%                                               | 0.0%                                             |
| 0 Unit Mixed Scheme                 | 4             | 13.9%                                             | 7.6%                                               | 3.3%                                               | 1.3%                                               | 0.0%                                               | 0.0%                                             |
| 00 Unit Mixed Scheme                | 5<br>6        | 13.9%<br>19.8%<br>24.6%                           | 7.6%<br>14.2%<br>19.4%                             | 3.3%<br>10.2%<br>15.7%                             | 1.3%<br>8.3%<br>14.0%                              | 0.0%<br>5.9%<br>11.8%                              | 0.0%<br>0.8%<br>7.0%                             |

Graph 1a-i: Summary of Residual Land Values (as % of GDV) at 0%, 20%, 30%, 35%, 40% & 50% Affordable Housing
Across all Value Points - 70% General Needs Rent/30% Intermediate Tenure Mix
Planning Infrastructure Level - £5,000
Units 3-15

Graph 1a-ii: Summary of Residual Land Values (as % of GDV) at 0%, 20%, 30%, 35%, 40% & 50% Affordable Housing
Across all Value Points - 70% General Needs Rent/30% Intermediate Tenure Mix
Planning Infrastructure Level - £5,000
Units 25-100