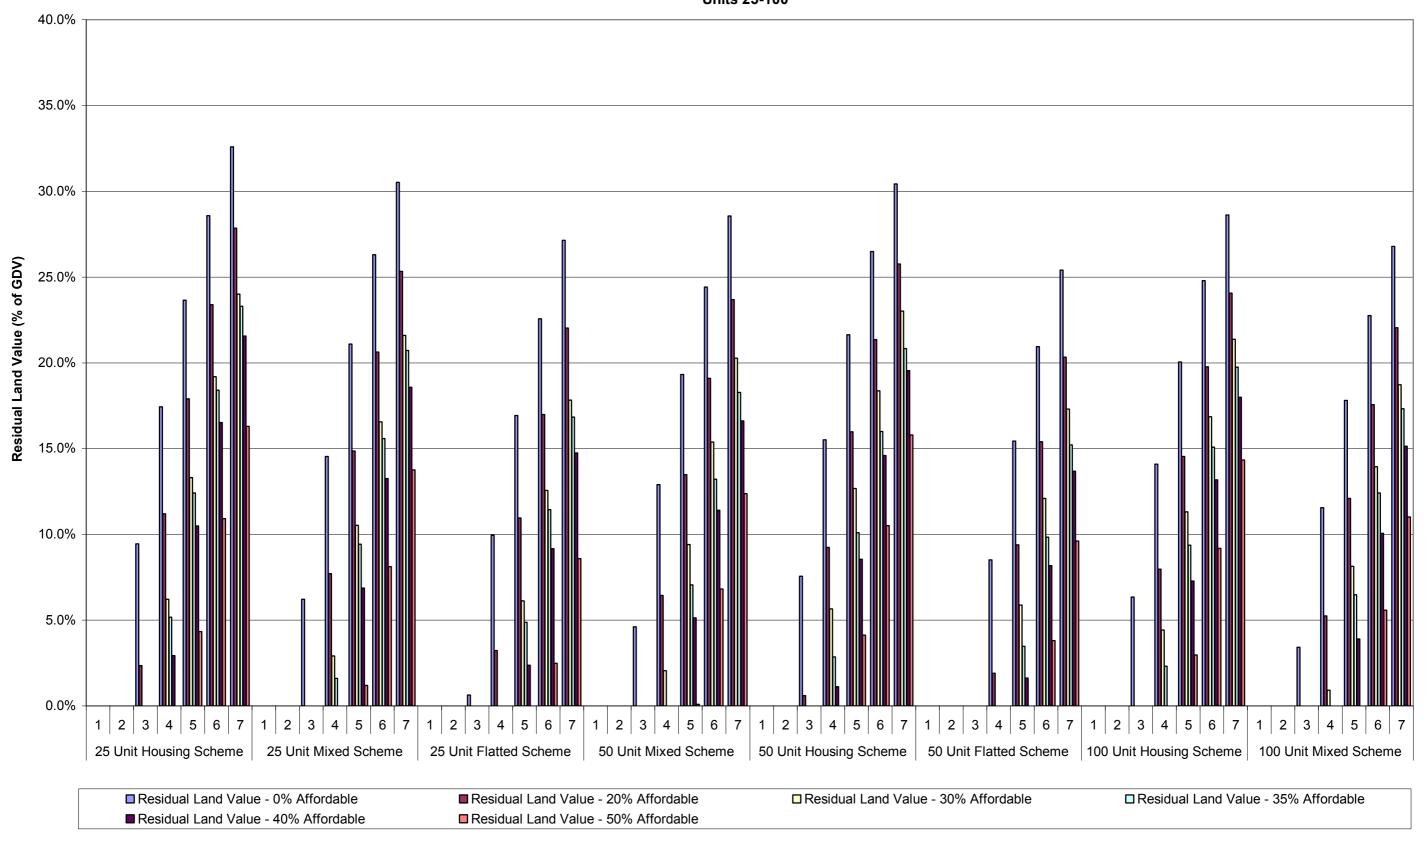

Graph 1a-ii: Summary of Residual Land Values (as % of GDV) at 0%, 20%, 30%, 35%, 40% & 50% Affordable Housing
Across all Value Points - 70% General Needs Rent/30% Intermediate Tenure Mix
Planning Infrastructure Level - £5,000
Units 25-100