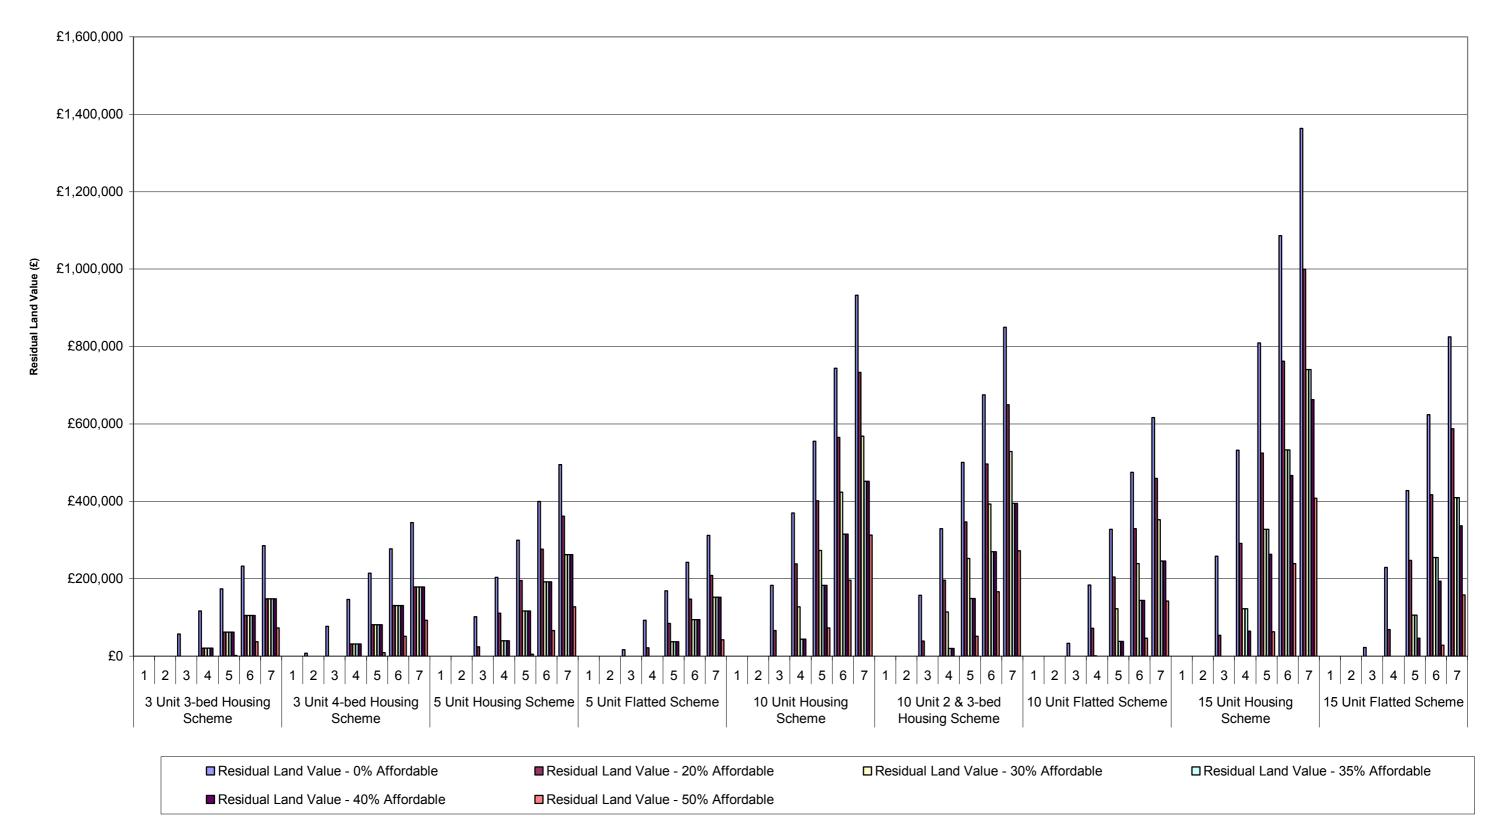

Table 1: Summary of Residual Land Value (£) Appraisals for All Value Points - 70% General Needs Rent/30% Intermediate Tenure Mix Planning Infrastructure Level - £5,000

| Development Scenario /<br>Threshold     | Value Point   | Residual Land<br>Value - 0%<br>Affordable<br>£0 | Residual Land<br>Value - 20%<br>Affordable<br>£0 | Residual Land<br>Value - 30%<br>Affordable<br>£0 | Residual Land<br>Value - 35%<br>Affordable<br>£0 | Residual Land<br>Value - 40%<br>Affordable<br>£0 | Residual Lan<br>Value - 50%<br>Affordable<br>£0 |
|-----------------------------------------|---------------|-------------------------------------------------|--------------------------------------------------|--------------------------------------------------|--------------------------------------------------|--------------------------------------------------|-------------------------------------------------|
|                                         | 2             | £12,273                                         | £0                                               | £0                                               | £0                                               | £0                                               | £0                                              |
| Unit 3-bed Housing                      | 3             | £71,359                                         | £0                                               | £0                                               | 03<br>001.007                                    | £0                                               | £0                                              |
| Scheme                                  | 5             | £130,446<br>£187,637                            | £34,207<br>£76,165                               | £34,207<br>£76,165                               | £34,207<br>£76,165                               | £34,207<br>£76,165                               | £0<br>£15.144                                   |
|                                         | 6             | £246,133                                        | £118,978                                         | £118,978                                         | £118,978                                         | £118,978                                         | £50,917                                         |
|                                         | 7             | £298,475                                        | £161,792                                         | £161,792                                         | £161,792                                         | £161,792                                         | £86,689                                         |
|                                         | 2             | £0<br>£21,540                                   | £0<br>£0                                         | £0<br>£0                                         | £0<br>£0                                         | £0<br>£0                                         | £0                                              |
| Unit 4-bed Housing                      | 3             | £91,054                                         | £0                                               | £0                                               | £0                                               | £0                                               | £0                                              |
| icheme                                  | 4             | £160,568                                        | £45,382                                          | £45,382                                          | £45,382                                          | £45,382                                          | £0                                              |
|                                         | 5             | £227,781                                        | £95,147                                          | £95,147<br>£144,912                              | £95,147                                          | £95,147                                          | £23,358<br>£64,839                              |
|                                         | 6<br>7        | £290,607<br>£358,036                            | £144,912<br>£192,730                             | £192,730                                         | £144,912<br>£192,730                             | £144,912<br>£192,730                             | £106,321                                        |
|                                         | 1             | £0                                              | £0                                               | £0                                               | £0                                               | £0                                               | £0                                              |
|                                         | 2             | £21,110                                         | £0                                               | £0                                               | £0                                               | £0                                               | £0                                              |
| Unit Housing Scheme                     | 3<br>4        | £124,544<br>£225,699                            | £46,931<br>£133,560                              | £0<br>£62,014                                    | £0<br>£62,014                                    | £0<br>£62.014                                    | £0<br>£0                                        |
| • • • • • • • • • • • • • • • • • • • • | 5             | £321,471                                        | £217,989                                         | £139,166                                         | £139,166                                         | £139,166                                         | £27,942                                         |
|                                         | 6             | £421,803                                        | £298,430                                         | £214,154                                         | £214,154                                         | £214,154                                         | £89,129                                         |
|                                         | 7             | £516,751<br>£0                                  | £383,275<br>£0                                   | £284,665<br>£0                                   | £284,665<br>£0                                   | £284,665<br>£0                                   | £150,316<br>£0                                  |
|                                         | 2             | £0                                              | £0                                               | £0                                               | £0                                               | £0                                               | £0                                              |
|                                         | 3             | £39,199                                         | £0                                               | £0                                               | £0                                               | £0                                               | £0                                              |
| Unit Flatted Scheme                     | 4             | £115,355                                        | £43,913                                          | £2,169                                           | £2,169                                           | £2,169                                           | £0                                              |
|                                         | 5             | £189,595                                        | £107,355                                         | £60,167                                          | £60,167                                          | £60,167                                          | £0                                              |
|                                         | <u>6</u><br>7 | £259,635<br>£333,505                            | £169,958<br>£231,067                             | £117,325<br>£173,569                             | £117,325<br>£173,569                             | £117,325<br>£173,569                             | £19,618<br>£64,903                              |
|                                         | 1             | £0                                              | £0                                               | £0                                               | £0                                               | £173,565                                         | £04,503                                         |
|                                         | 2             | £33,553                                         | £0                                               | £0                                               | £0                                               | £0                                               | £0                                              |
| 0 Unit Housing Scheme                   | 3             | £227,891                                        | £111,946                                         | £18,314                                          | £0                                               | £0                                               | £0                                              |
| ousing outlettle                        | 5             | £414,027<br>£598,533                            | £277,115<br>£445,642                             | £172,679<br>£317,232                             | £88,973<br>£227,350                              | £88,973<br>£227,350                              | £0<br>£118,423                                  |
|                                         | 6             | £787,306                                        | £608,644                                         | £467,780                                         | £359,209                                         | £359,209                                         | £240,699                                        |
|                                         | 7             | £976,080                                        | £776,240                                         | £611,953                                         | £490,552                                         | £490,552                                         | £356,803                                        |
|                                         | 2             | £0<br>£21,035                                   | £0<br>£0                                         | £0<br>£0                                         | £0<br>£0                                         | £0<br>£0                                         | £0<br>£0                                        |
| 0 Unit 2 & 3-bed Housing                | 3             | £200,869                                        | £84,651                                          | £15,477                                          | £0                                               | £0                                               | £0                                              |
| cheme                                   | 5             | £373,218<br>£543,959                            | £241,178<br>£390,500                             | £159,909<br>£296,025                             | £65,490<br>£192.018                              | £65,490<br>£192,018                              | £0<br>£96,560                                   |
|                                         | 6             | £718,548                                        | £539,885                                         | £436,938                                         | £313,566                                         | £313,566                                         | £209,221                                        |
|                                         | 7             | £893,136                                        | £693,296<br>£0                                   | £571,894                                         | £438,993<br>£0                                   | £438,993                                         | £316,326<br>£0                                  |
|                                         | 2             | £0                                              | £0                                               | £0                                               | £0                                               | £0<br>£0                                         | £0                                              |
| 0 Unit Flatted Scheme                   | 3             | £78,399                                         | £0                                               | £0                                               | £0                                               | £0                                               | £0                                              |
| o onit riatted scheme                   | 4<br>5        | £228,402<br>£371,529                            | £117,524<br>£244,126                             | £46,082<br>£167,522                              | £0<br>£83,368                                    | £0<br>£83,368                                    | £0<br>£0                                        |
|                                         | 6             | £513,917                                        | £373,440                                         | £278,665                                         | £187,681                                         | £187,681                                         | £91,870                                         |
|                                         | 7             | £660,134<br>£0                                  | £498,377<br>£0                                   | £396,461<br>£0                                   | £289,355<br>£0                                   | £289,355<br>£0                                   | £186,006<br>£0                                  |
|                                         | 2             | £45,034                                         | £0                                               | £0                                               | £0                                               | £0                                               | £0                                              |
| Filmit Hausian Cabama                   | 3             | £323,729                                        | £121,863                                         | £0                                               | £0                                               | £0                                               | £0                                              |
| 5 Unit Housing Scheme                   | 4<br>5        | £597,551<br>£874,710                            | £357,247<br>£590,139                             | £188,270<br>£393,925                             | £188,270<br>£393,925                             | £132,730<br>£329,275                             | £0<br>£130,838                                  |
|                                         | 6             | £1,151,869                                      | £827,521                                         | £597,968                                         | £597,968                                         | £526,757                                         | £300,301                                        |
|                                         | 7             | £1,429,029<br>£0                                | £1,064,902<br>£0                                 | £806,073<br>£0                                   | £806,073<br>£0                                   | £727,634<br>£0                                   | £473,688<br>£0                                  |
|                                         | 2             | £0                                              | £0                                               | £0                                               | £0                                               | £0                                               | £0                                              |
| 5 Unit Flatted Scheme                   | 3<br>4        | £90,775<br>£290,920                             | £0<br>£136,524                                   | £0<br>£14,875                                    | £0<br>£14,875                                    | £0                                               | £0                                              |
|                                         | 5             | £488,697                                        | £308,287                                         | £173,772                                         | £173,772                                         | £114,298                                         | £0                                              |
|                                         | 6             | £689,474                                        | £483,331                                         | £321,061                                         | £321,061                                         | £255,680                                         | £96,299                                         |
|                                         | 7             | £890,251<br>£0                                  | £652,394<br>£0                                   | £475,191<br>£0                                   | £475,191<br>£0                                   | £402,934<br>£0                                   | £223,450<br>£0                                  |
|                                         | 2             | £51,051                                         | £0                                               | £0                                               | £0                                               | £0                                               | £0                                              |
| 5 Unit Housing Scheme                   | 3<br>4        | £502,747<br>£956,485                            | £171,945<br>£549,501                             | £0<br>£313,450                                   | £0<br>£268,998                                   | £0<br>£182,872                                   | £0                                              |
| • • • • • • • • • • • • • • • • • • • • | 5             | £1,410,222                                      | £934,725                                         | £655,642                                         | £605,909                                         | £501,194                                         | £229,052                                        |
|                                         | 6             | £1,863,960                                      | £1,320,740                                       | £1,002,646                                       | £947,175                                         | £827,429                                         | £509,334                                        |
|                                         | 1             | £2,317,698<br>£0                                | £1,706,755<br>£0                                 | £1,349,650<br>£0                                 | £1,288,440<br>£0                                 | £1,153,663<br>£0                                 | £796,558<br>£0                                  |
|                                         | 2             | £0                                              | £0                                               | £0                                               | £0                                               | £0                                               | £0                                              |
| 5 Unit Mixed Scheme                     | 3<br>4        | £328,371<br>£712,375                            | £34,290<br>£362,931                              | £0<br>£189,465                                   | £0<br>£145,552                                   | £0<br>£52,954                                    | £0                                              |
|                                         | 5             | £1,099,765                                      | £686,250                                         | £480,717                                         | £435,474                                         | £329,668                                         | £113,718                                        |
|                                         | - 6<br>7      | £1,487,154<br>£1,874,543                        | £1,013,312<br>£1,341,163                         | £778,500<br>£1,077,074                           | £723,030<br>£1,015,865                           | £603,283<br>£881,087                             | £358,260<br>£601,546                            |
|                                         | 1             | £0                                              | £1,341,163<br>£0                                 | £0                                               | £1,015,865<br>£0                                 | £881,087                                         | £601,546<br>£0                                  |
|                                         | 2             | £0                                              | £0                                               | £0                                               | £0                                               | £0                                               | £0                                              |
| 5 Unit Flatted Scheme                   | 3<br>4        | £130,972<br>£459,862                            | £0<br>£182,261                                   | £0<br>£23,860                                    | £0                                               | £0<br>£0                                         | £0                                              |
|                                         | 5             | £784,509                                        | £462,036                                         | £280,112                                         | £240,072                                         | £159,965                                         | £0                                              |
|                                         | <u>6</u><br>7 | £1,113,897<br>£1,443,285                        | £735,437<br>£1.015.972                           | £528,382<br>£782,702                             | £483,816<br>£728.021                             | £390,869<br>£624,063                             | £185,403<br>£394,864                            |
|                                         | 1             | £0                                              | £0                                               | £0                                               | £0                                               | £0                                               | £0                                              |
|                                         | 3             | £0                                              | £0                                               | £0                                               | £0                                               | £0                                               | £0                                              |
| 0 Unit Mixed Scheme                     | 4             | £543,278<br>£1,305,887                          | £19,438<br>£674,333                              | £302,069                                         | £0<br>£125,796                                   | £0<br>£0                                         | £0<br>£0                                        |
|                                         | 5             | £2,068,496                                      | £1,330,765                                       | £891,041                                         | £682,479                                         | £520,064                                         | £119,570                                        |
|                                         | 7             | £2,831,105<br>£3,593,714                        | £1,986,438<br>£2,643,629                         | £1,483,128<br>£2,077,492                         | £1,244,193<br>£1,808,944                         | £1,059,329<br>£1,601,632                         | £595,258<br>£1,078,767                          |
|                                         | 1             | £0                                              | £0                                               | £0                                               | £0                                               | £0                                               | £0                                              |
|                                         | 3             | £0<br>£821,893                                  | £0<br>£227,934                                   | £0                                               | £0                                               | £0<br>£0                                         | £0                                              |
| 0 Unit Housing Scheme                   | 4             | £1,659,755                                      | £937,744                                         | £573,267                                         | £346,971                                         | £222,474                                         | £0                                              |
|                                         | 5<br>6        | £2,497,618<br>£3,335,480                        | £1,655,980<br>£2,375,734                         | £1,230,824<br>£1,889,900                         | £962,716<br>£1,584,315                           | £814,342<br>£1,415,988                           | £393,240<br>£930,154                            |
|                                         | 7             | £4,173,343                                      | £3,095,489                                       | £2,548,975                                       | £2,205,914                                       | £2,017,635                                       | £1,471,121                                      |
|                                         | 1             | £0                                              | £0                                               | £0                                               | £0                                               | £0                                               | £0                                              |
|                                         | 3             | £0<br>£180,670                                  | £0                                               | £0                                               | £0                                               | £0                                               | £0                                              |
| 0 Unit Flatted Scheme                   | 4             | £811,560                                        | £297,032                                         | £37,666                                          | £0                                               | £0                                               | £0                                              |
|                                         | 5<br>6        | £1,447,924<br>£2,084,288                        | £841,794<br>£1,385,823                           | £538,539<br>£1,035,604                           | £358,151<br>£823,334                             | £243,029<br>£687,357                             | £0<br>£340,650                                  |
|                                         | 7             | £2,720,652                                      | £1,933,647                                       | £1,537,984                                       | £1,299,042                                       | £1,146,642                                       | £750,979                                        |
|                                         | 1             | £0                                              | £0                                               | £0                                               | £0                                               | £0                                               | £0                                              |
|                                         | 3             | £0<br>£1,428,866                                | £0<br>£279,205                                   | £0                                               | £0                                               | £0<br>£0                                         | £0                                              |
| 00 Unit Housing Scheme                  | 4             | £3,035,994                                      | £1,651,083                                       | £984,044                                         | £609,070                                         | £268,944                                         | £0                                              |
|                                         | 5<br>6        | £4,643,122<br>£6,250,250                        | £3,028,752<br>£4,409,333                         | £2,251,913<br>£3,523,423                         | £1,813,815<br>£3,022,928                         | £1,414,382<br>£2,568,417                         | £637,543<br>£1,682,507                          |
|                                         | 7             | £6,250,250<br>£7,857,378                        | £4,409,333<br>£5,789,915                         | £3,523,423<br>£4,794,933                         | £3,022,928<br>£4,232,042                         | £2,568,417<br>£3,722,452                         | £1,682,507<br>£2,727,471                        |
|                                         | 1             | £0                                              | £0                                               | £0                                               | £0                                               | £0                                               | £0                                              |
|                                         | 3             | £0<br>£901,652                                  | £0<br>£0                                         | £0<br>£0                                         | £0<br>£0                                         | £0<br>£0                                         | £0<br>£0                                        |
| 00 Unit Mixed Scheme                    | 4             | £2,364,434                                      | £1,153,032                                       | £454,220                                         | £173,152                                         | £0                                               | £0                                              |
|                                         |               |                                                 | CO 440 450                                       | £1,590,114                                       | £1,257,439                                       | COF7 404                                         | C40F 272                                        |
|                                         | 5<br>6        | £3,827,216<br>£5,289,998                        | £2,412,153<br>£3,669,818                         | £2,730,691                                       | £2,347,924                                       | £857,124<br>£1,891,504                           | £105,373<br>£1,027,643                          |