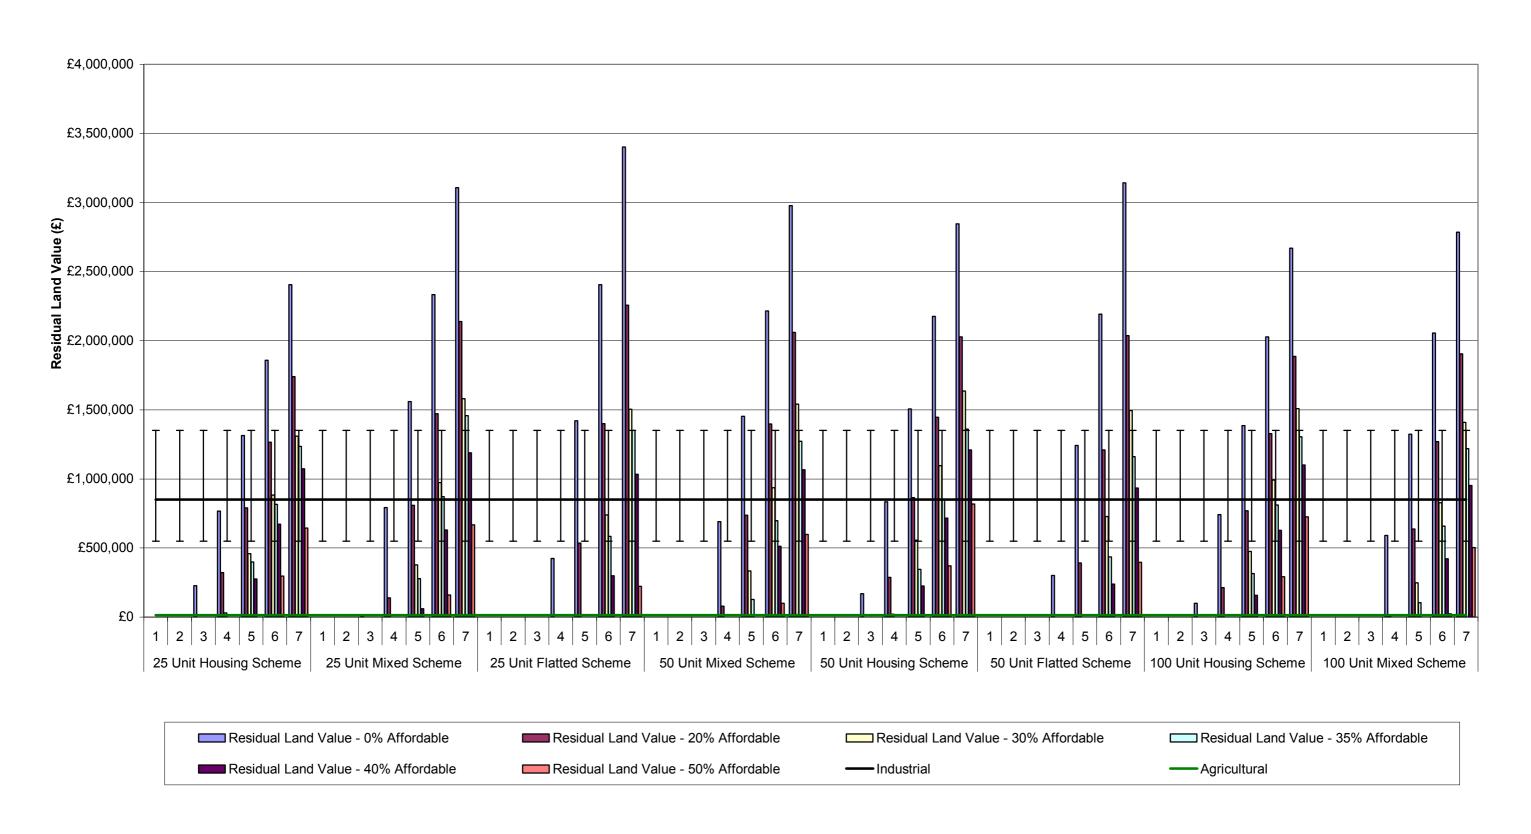

r>3      | 2.50<br>2.00<br>2.00<br>2.00         | £2,670,631<br>£0<br>£0                    | £1,886,287<br>£0<br>£0                     | £1,509,615<br>£0<br>£0                     | £1,305,779<br>£0<br>£0<br>£0               | £1,101,943<br>£0<br>£0<br>£0               | £0<br>£0                                 |

Graph 64b-i: Summary of Residual Land Values (£ per Ha) at 0%, 20%, 30%, 35%, 40% & 50% Affordable Housing Across All Value Points - 60% General Needs

Rent/40% Intermediate Tenure Mix

Planning Infrastructure Level - £20,000 - Units 3-15



Graph 64b-ii: Summary of Residual Land Values (per Ha) at 0%, 20%, 30%, 35%, 40% & 50% Affordable Housing Across All Value Points - 60% General Needs Rent/40% Intermediate Tenure Mix

Planning Infrastructure Level - £20,000 - Units 25-100



#### Table 42: Summary Table Showing Results of Residual Land Value Appraisals and Reduction in Land Residual - Value Point 1 60% General Needs Rent/40% Intermediate Tenure Mix Planning Infrastructure Level - £20,000

| 1             |                              | 2                          | 3          | 4                   | 5                          | 6                       | 7                      | 8                           |
|---------------|------------------------------|----------------------------|------------|---------------------|----------------------------|-------------------------|------------------------|-----------------------------|
| Value Point   | Number of<br>Units           | Scenario                   | GDV        | Development<br>Cost | Developer Profit<br>(