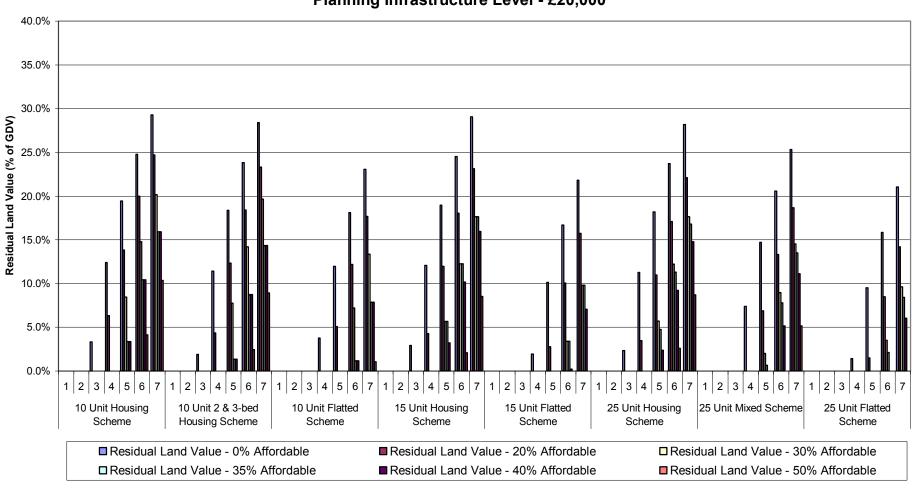

Graph 1a-i: Summary of Residual Land Values (as % of GDV) at 0%, 20%, 30%, 35%, 40% & 50% Affordable Housing
Across all Value Points - 70% General Needs Rent/30% Intermediate Tenure Mix
Planning Infrastructure Level - £5,000
Units 3-15