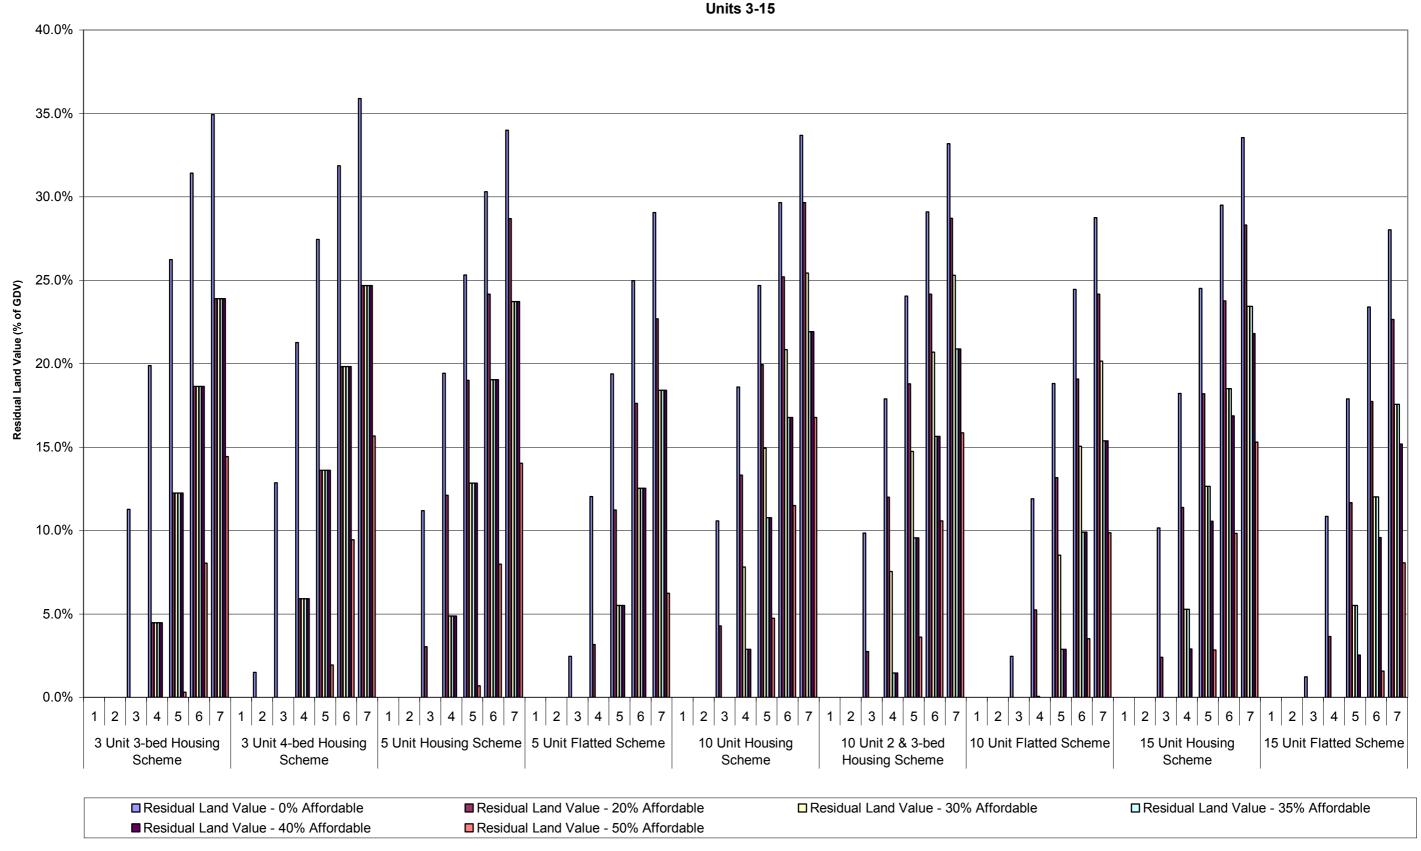

Units 3-15

Graph 1a-i: Summary of Residual Land Values (as % of GDV) at 0%, 20%, 30%, 35%, 40% & 50% Affordable Housing
Across all Value Points - 70% General Needs Rent/30% Intermediate Tenure Mix
Planning Infrastructure Level - £5,000
Units 3-15