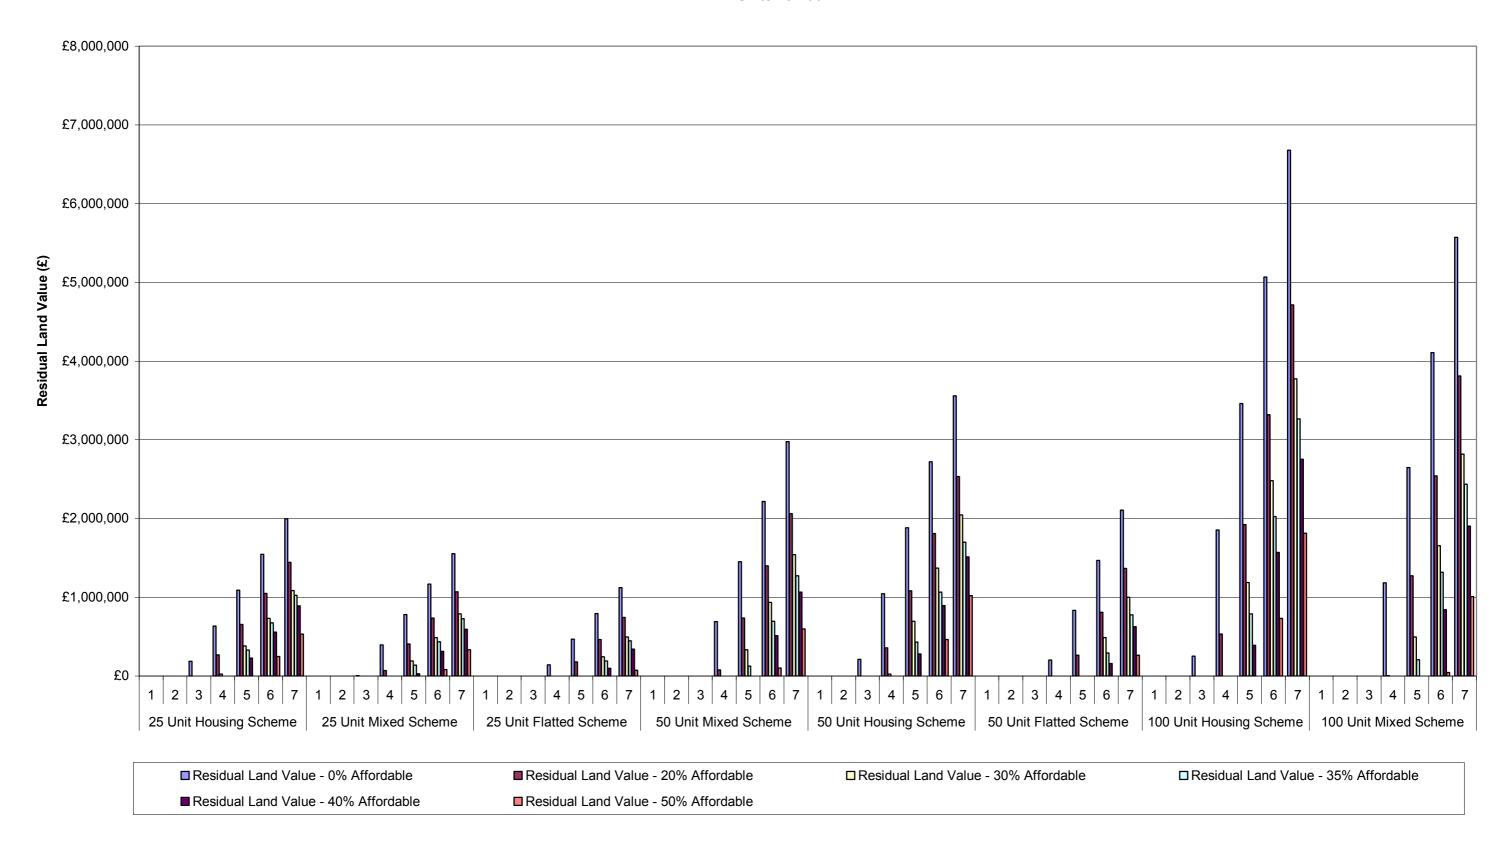

| £207,119                     | £0                           | £0                           |
|                                         | 6             | £4,109,198                  | £2,541,591<br>£3,811,925     | £1,654,374<br>£2,816,807     | £1,317,590<br>£2,437,977     | £841,473<br>£1,904,045       | £45,096<br>£1,007,726        |

Graph 64-i: Summary of Residual Land Values at 0%, 20%, 30%, 35%, 40% & 50% Affordable Housing Across All Value Points - 60% General Needs Rent/40% Intermediate Tenure Mix

Planning Infrastructure Level - £20,000

Units 3-15



# Graph 64-ii: Summary of Residual Land Values at 0%, 20%, 30%, 35%, 40% & 50% Affordable Housing Across All Value Points 60% General Needs Rent/40% Intermediate Tenure Mix Planning Infrastructure Level - £20,000 Units 25-100



## Table 41a: Summary of Residual Land Value (as % of GDV) Appraisals for All Value Points - 60% General Needs Rent/40% Intermediate Tenure Mix Planning Infrastructure Level - £20,000

| Development Scenario /<br>Threshold          | Value Point                                                                                                                                                                                                                                                                                                                                                                         | Residual Land<br>Value - 0%<br>Affordable                                                                                                                         | Residual Land<br>Value - 2