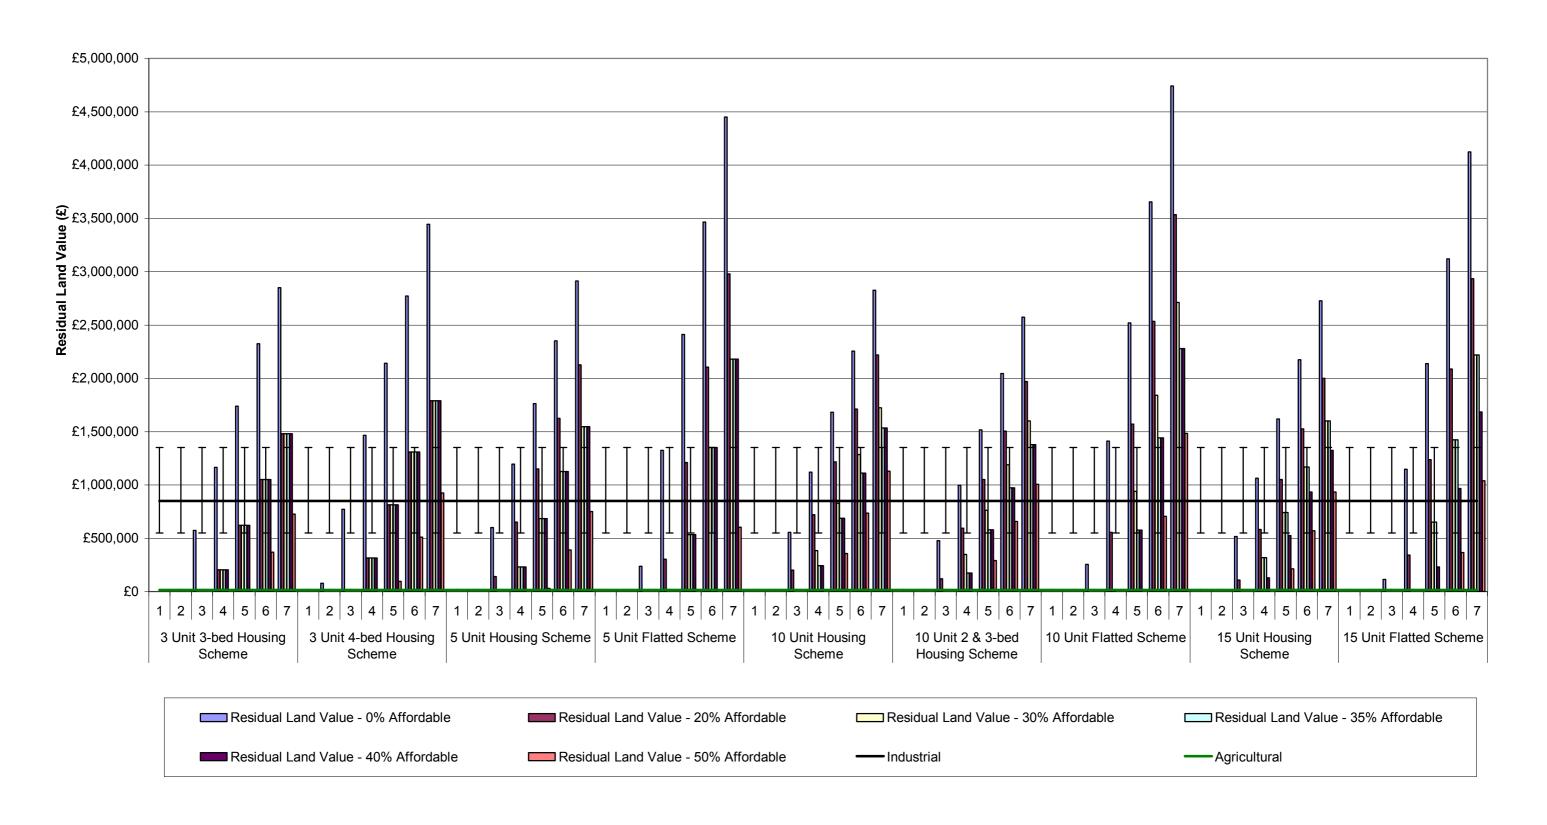

Graph 1-i: Summary of Residual Land Values at 0%, 20%, 30%, 35%, 40% & 50% Affordable Housing Across All Value Points - 70% General Needs Rent/30% Intermediate Tenure Mix

Planning Infrastructure Level - £5,000

Units 3-15