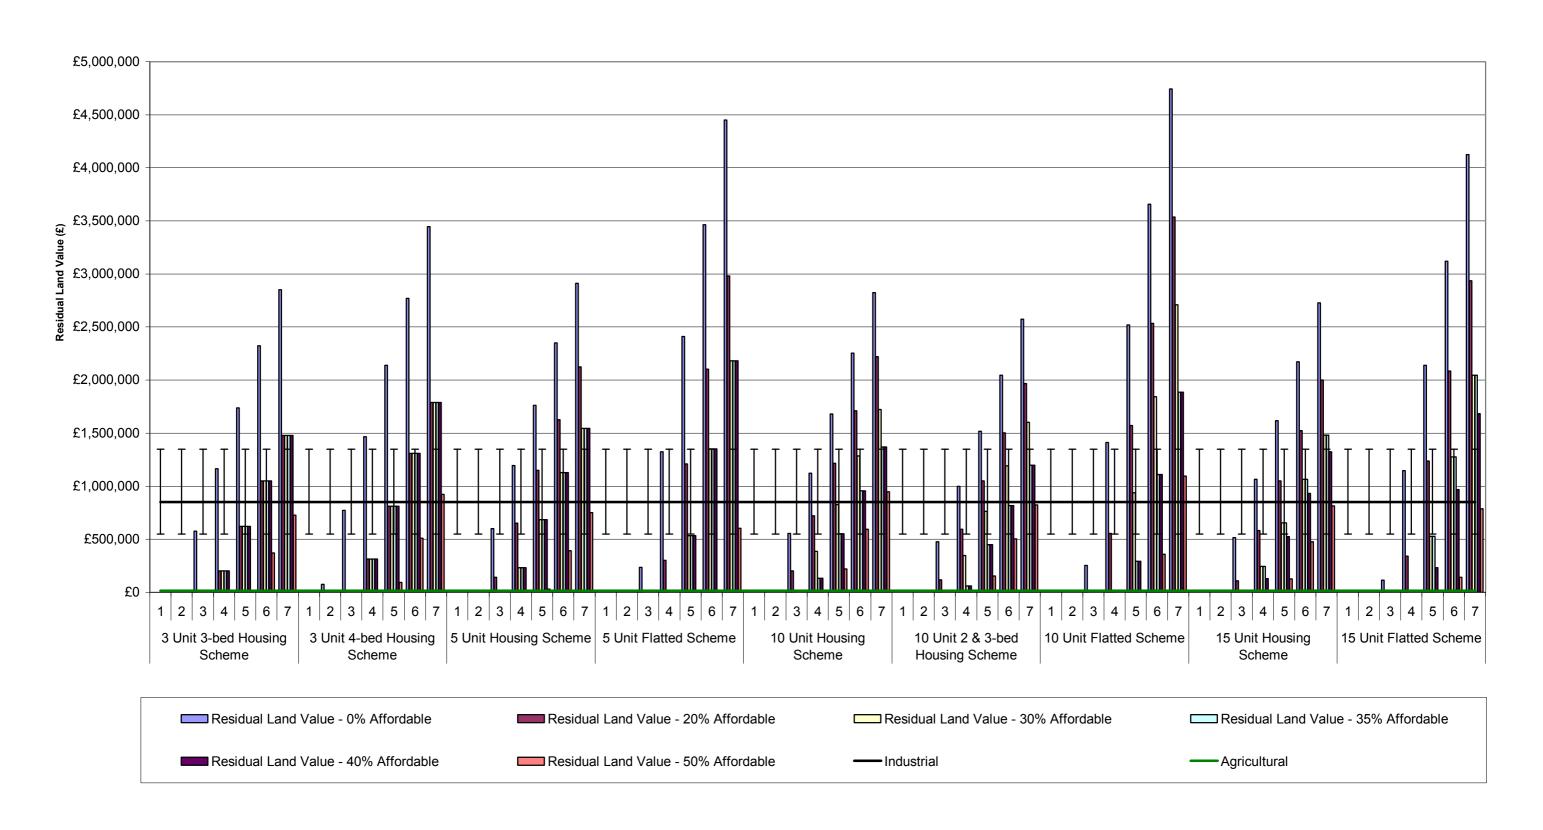

Graph 1-i: Summary of Residual Land Values at 0%, 20%, 30%, 35%, 40% & 50% Affordable Housing Across All Value Points - 70% General Needs Rent/30% Intermediate Tenure Mix

Planning Infrastructure Level - £5,000