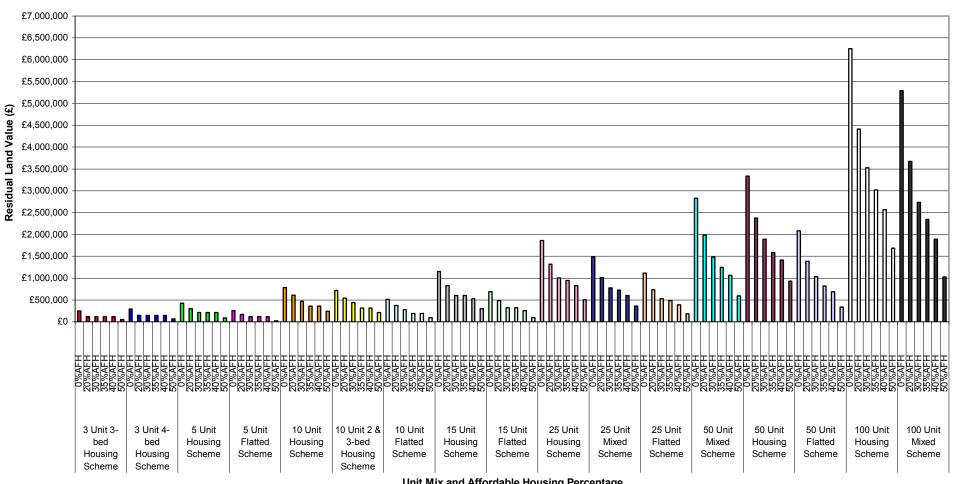

# Graph 1-ii: Summary of Residual Land Values at 0%, 20%, 30%, 35%, 40% & 50% Affordable Housing Across All Value Points - 70% General Needs Rent/30% Intermediate Tenure Mix Planning Infrastructure Level - £5,000 Units 25-100