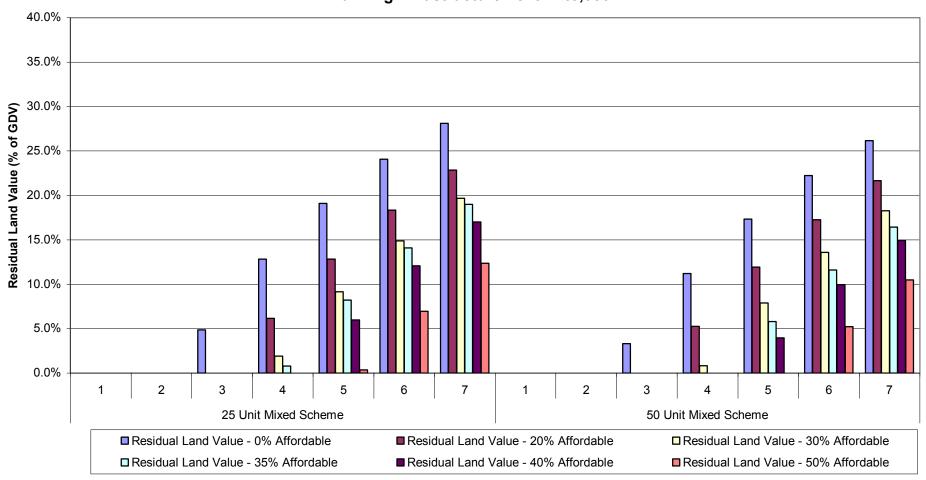

Graph 1a-ii: Summary of Residual Land Values (as % of GDV) at 0%, 20%, 30%, 35%, 40% & 50% Affordable Housing
Across all Value Points - 70% General Needs Rent/30% Intermediate Tenure Mix
Planning Infrastructure Level - £5,000
Units 25-100