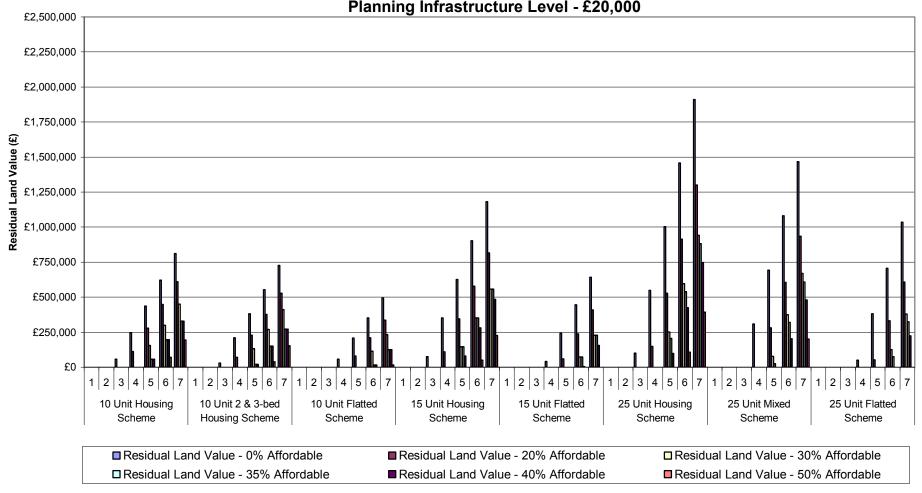

Graph 1-i: Summary of Residual Land Values at 0%, 20%, 30%, 35%, 40% & 50% Affordable Housing Across All Value Points - 70% General Needs Rent/30% Intermediate Tenure Mix

Planning Infrastructure Level - £5,000

Units 3-15