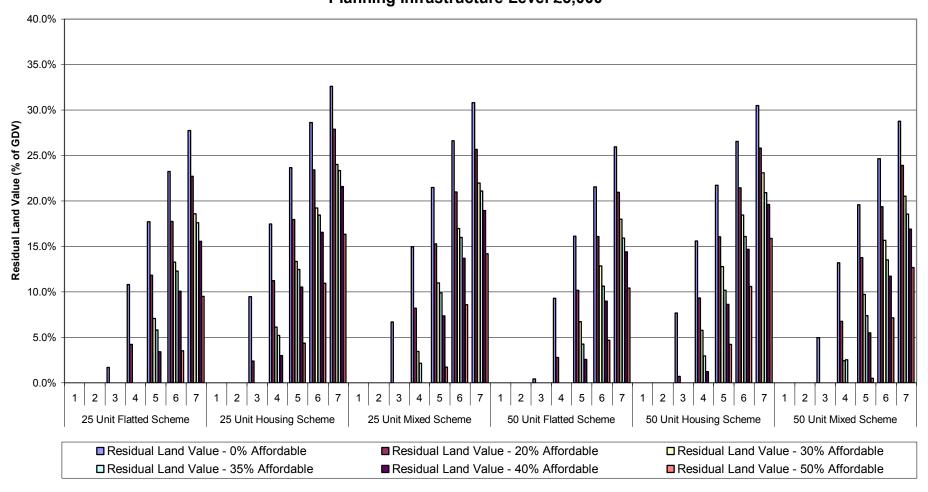

Graph 1a-ii: Summary of Residual Land Values (as % of GDV) at 0%, 20%, 30%, 35%, 40% & 50% Affordable Housing
Across all Value Points - 70% General Needs Rent/30% Intermediate Tenure Mix
Planning Infrastructure Level - £5,000
Units 25-100