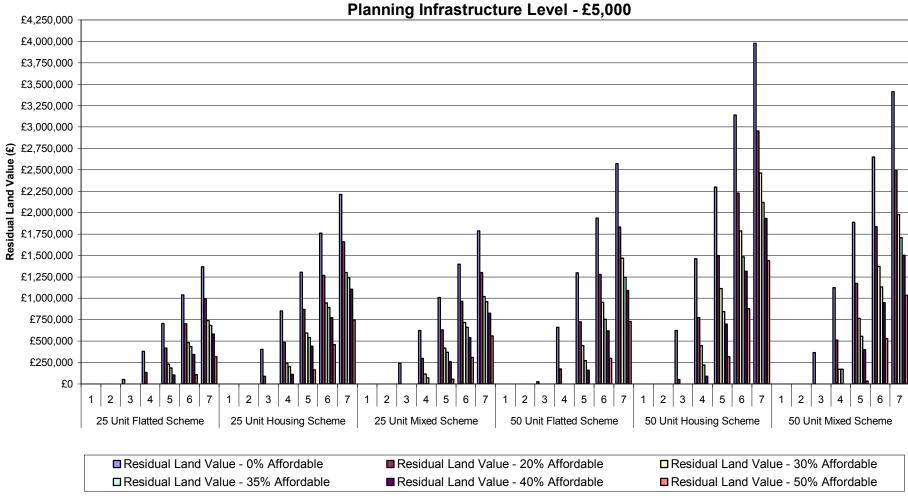

# Graph 1-ii: Summary of Residual Land Values at 0%, 20%, 30%, 35%, 40% & 50% Affordable Housing Across All Value Points - 70% General Needs Rent/30% Intermediate Tenure Mix Planning Infrastructure Level - £5,000 Units 25-100