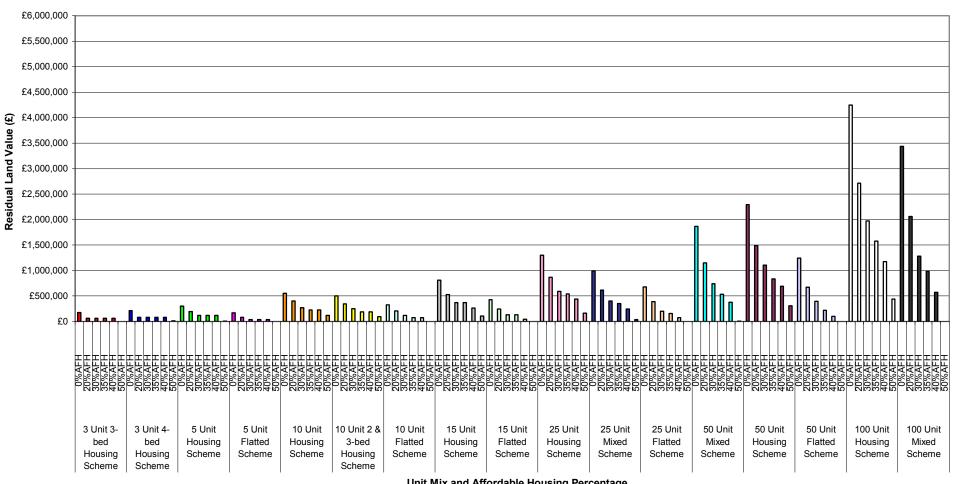

Graph 1-i: Summary of Residual Land Values at 0%, 20%, 30%, 35%, 40% & 50% Affordable Housing Across All Value Points - 70% General Needs Rent/30% Intermediate Tenure Mix

Planning Infrastructure Level - £5,000

Units 3-15