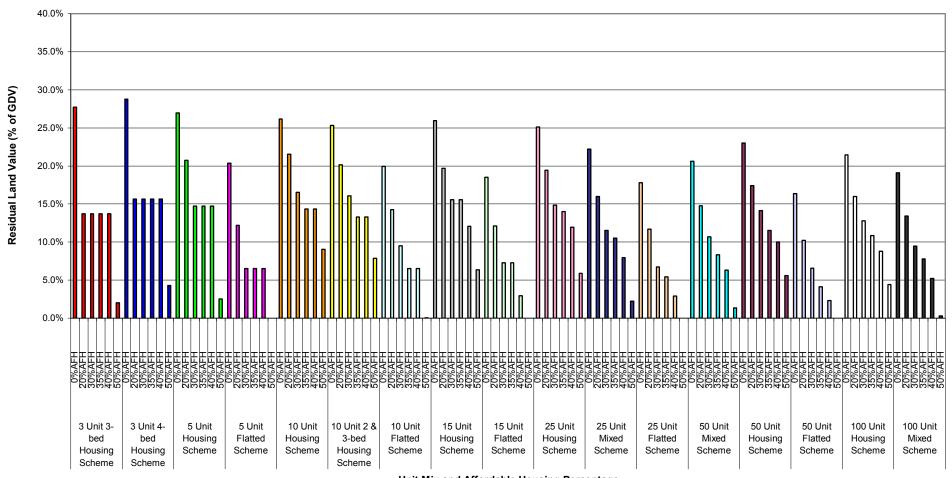

Graph 1a-i: Summary of Residual Land Values (as % of GDV) at 0%, 20%, 30%, 35%, 40% & 50% Affordable Housing
Across all Value Points - 70% General Needs Rent/30% Intermediate Tenure Mix
Planning Infrastructure Level - £5,000
Units 3-15

Units 3-15