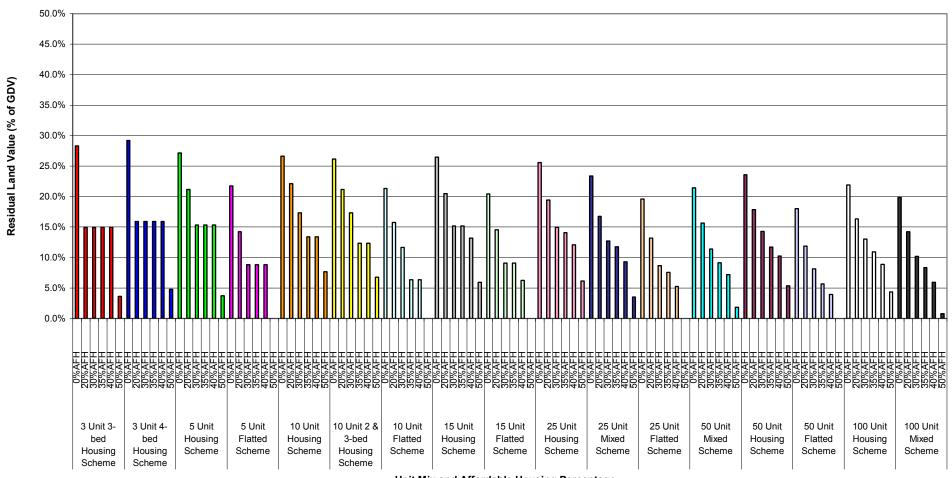

Graph 1a-i: Summary of Residual Land Values (as % of GDV) at 0%, 20%, 30%, 35%, 40% & 50% Affordable Housing
Across all Value Points - 70% General Needs Rent/30% Intermediate Tenure Mix
Planning Infrastructure Level - £5,000
Units 3-15

Graph 1a-ii: Summary of Residual Land Values (as % of GDV) at 0%, 20%, 30%, 35%, 40% & 50% Affordable Housing
Across all Value Points - 70% General Needs Rent/30% Intermediate Tenure Mix
Planning Infrastructure Level - £5,000
Units 25-100