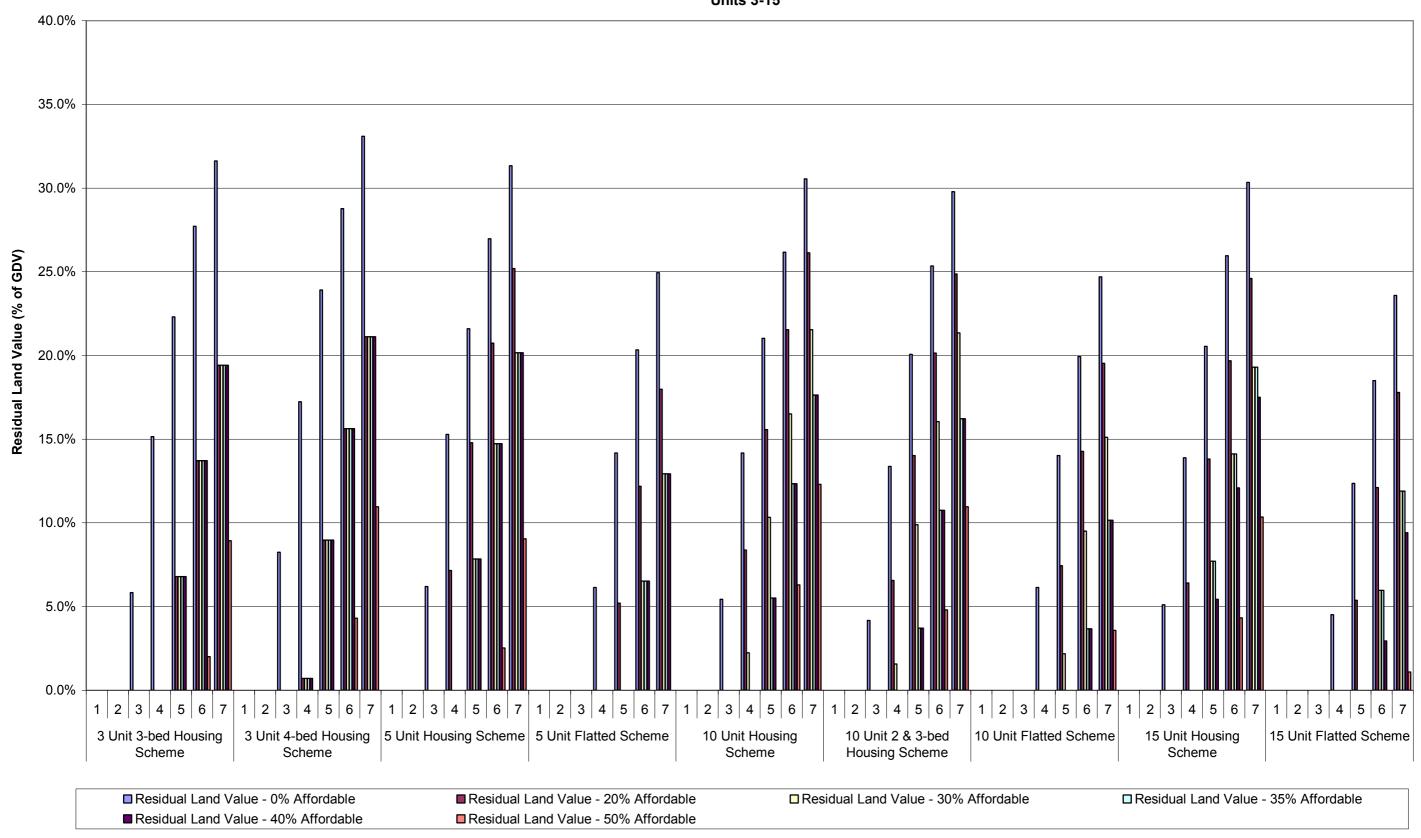

Units 3-15

Graph 1a-i: Summary of Residual Land Values (as % of GDV) at 0%, 20%, 30%, 35%, 40% & 50% Affordable Housing
Across all Value Points - 70% General Needs Rent/30% Intermediate Tenure Mix
Planning Infrastructure Level - £5,000
Units 3-15