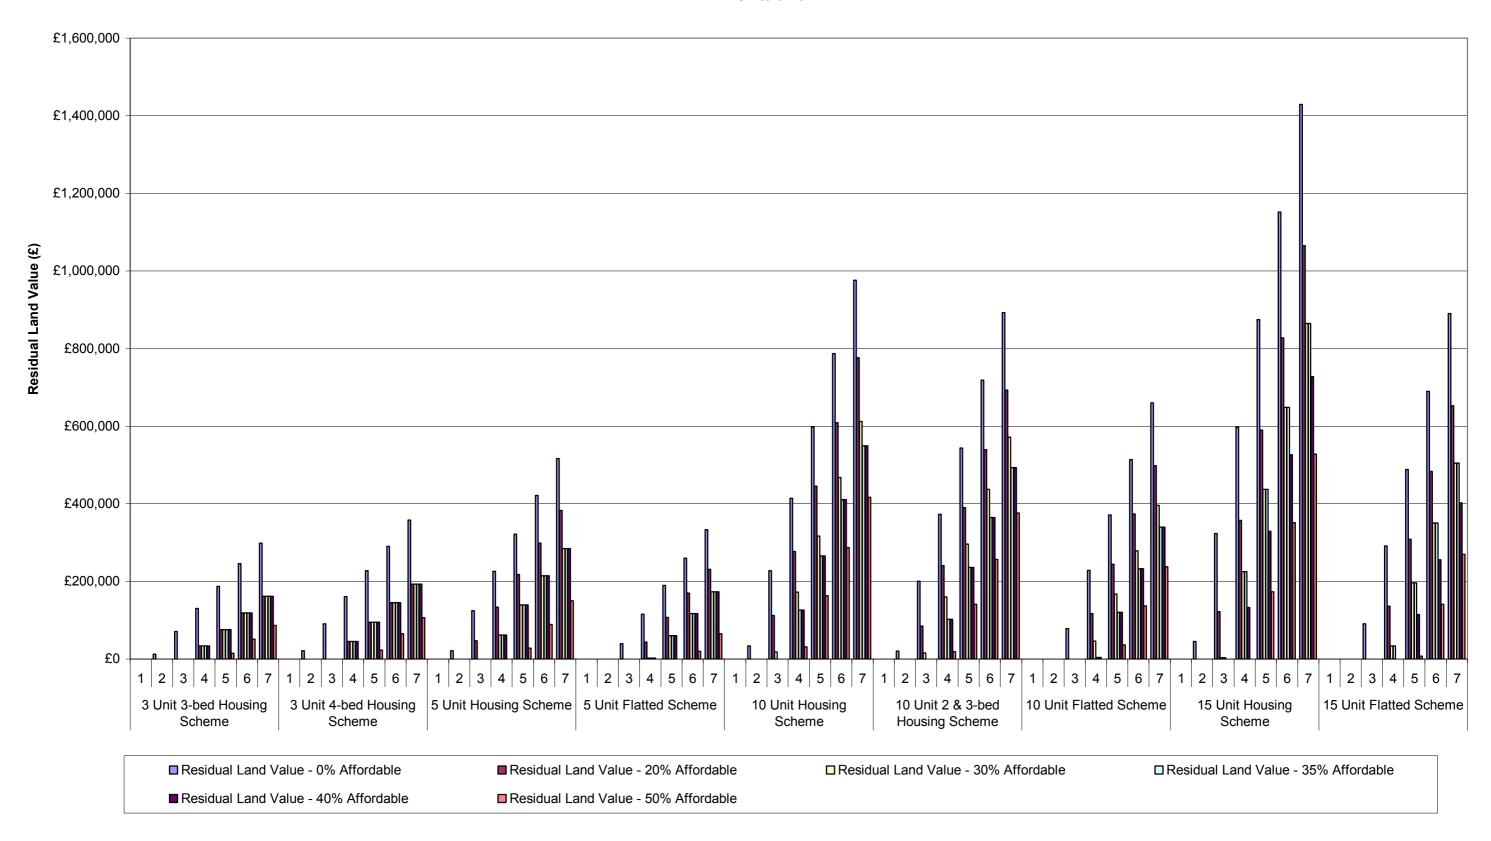

# Graph 1-ii: Summary of Residual Land Values at 0%, 20%, 30%, 35%, 40% & 50% Affordable Housing Across All Value Points - 70% General Needs Rent/30% Intermediate Tenure Mix Planning Infrastructure Level - £5,000 Units 25-100