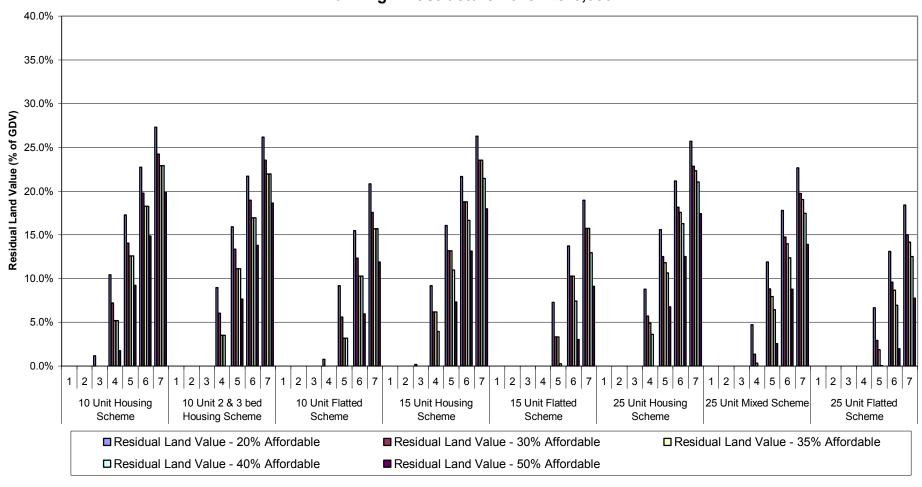

Graph 1a-i: Summary of Residual Land Values (as % of GDV) at 0%, 20%, 30%, 35%, 40% & 50% Affordable Housing
Across all Value Points - 70% General Needs Rent/30% Intermediate Tenure Mix
Planning Infrastructure Level - £5,000
Units 3-15