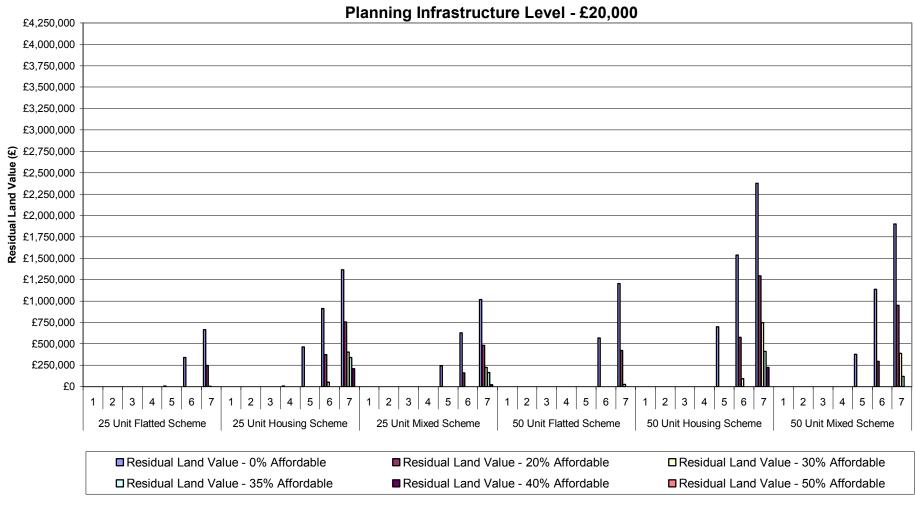

Graph 1-i: Summary of Residual Land Values at 0%, 20%, 30%, 35%, 40% & 50% Affordable Housing Across All Value Points - 70% General Needs Rent/30% Intermediate Tenure Mix

Planning Infrastructure Level - £5,000

Units 3-15

# Graph 1-ii: Summary of Residual Land Values at 0%, 20%, 30%, 35%, 40% & 50% Affordable Housing Across All Value Points - 70% General Needs Rent/30% Intermediate Tenure Mix Planning Infrastructure Level - £5,000 Units 25-100