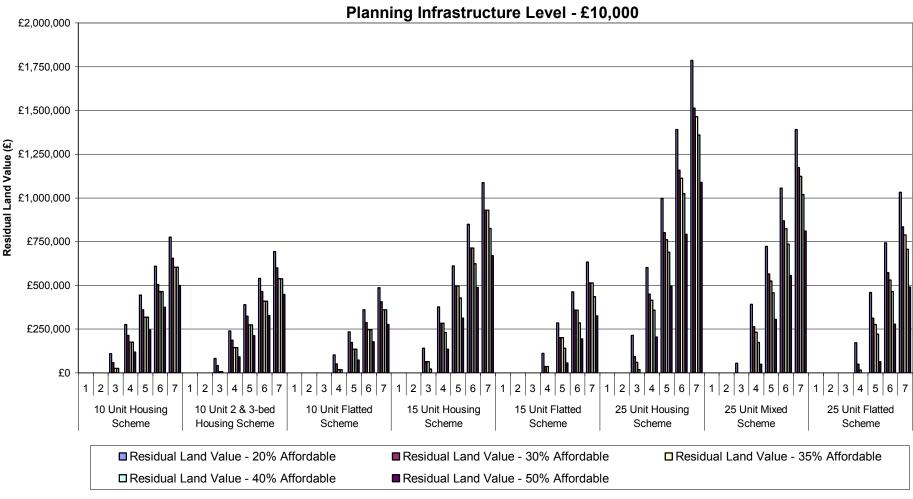

Graph 1-i: Summary of Residual Land Values at 0%, 20%, 30%, 35%, 40% & 50% Affordable Housing Across All Value Points - 70% General Needs Rent/30% Intermediate Tenure Mix

Planning Infrastructure Level - £5,000

Units 3-15