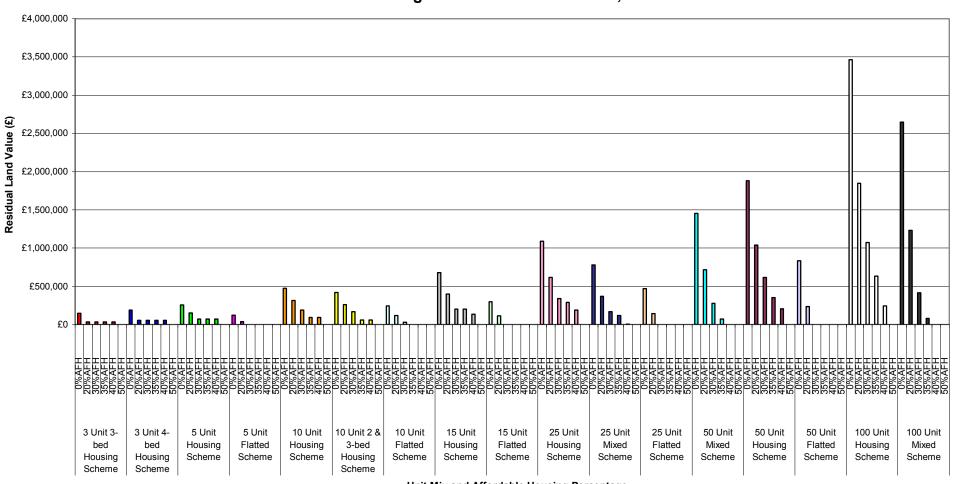

Graph 1-i: Summary of Residual Land Values at 0%, 20%, 30%, 35%, 40% & 50% Affordable Housing Across All Value Points - 70% General Needs Rent/30% Intermediate Tenure Mix

Planning Infrastructure Level - £5,000

Units 3-15