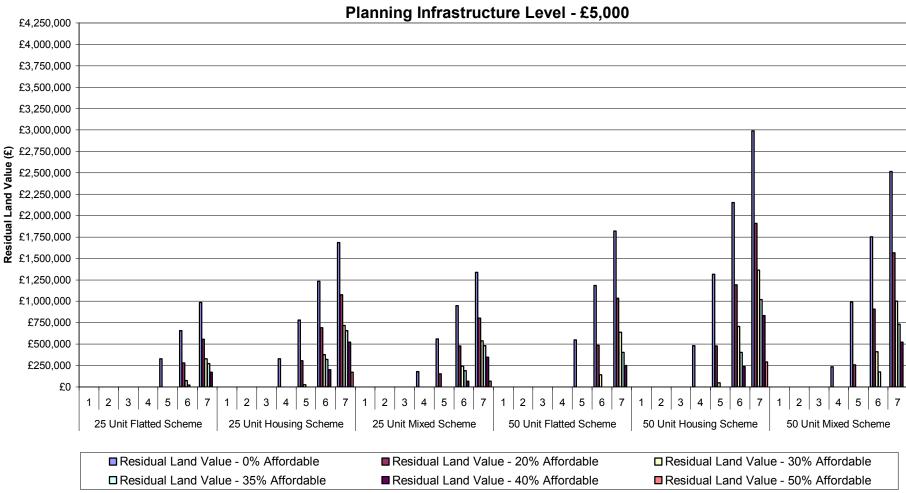

Graph 1-i: Summary of Residual Land Values at 0%, 20%, 30%, 35%, 40% & 50% Affordable Housing Across All Value Points - 70% General Needs Rent/30% Intermediate Tenure Mix

Planning Infrastructure Level - £5,000

Units 3-15