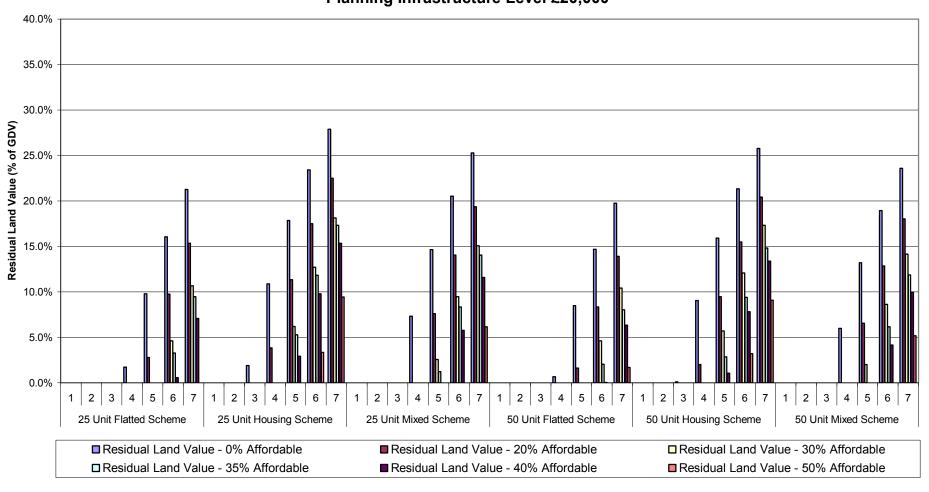

Graph 1a-ii: Summary of Residual Land Values (as % of GDV) at 0%, 20%, 30%, 35%, 40% & 50% Affordable Housing
Across all Value Points - 70% General Needs Rent/30% Intermediate Tenure Mix
Planning Infrastructure Level - £5,000
Units 25-100