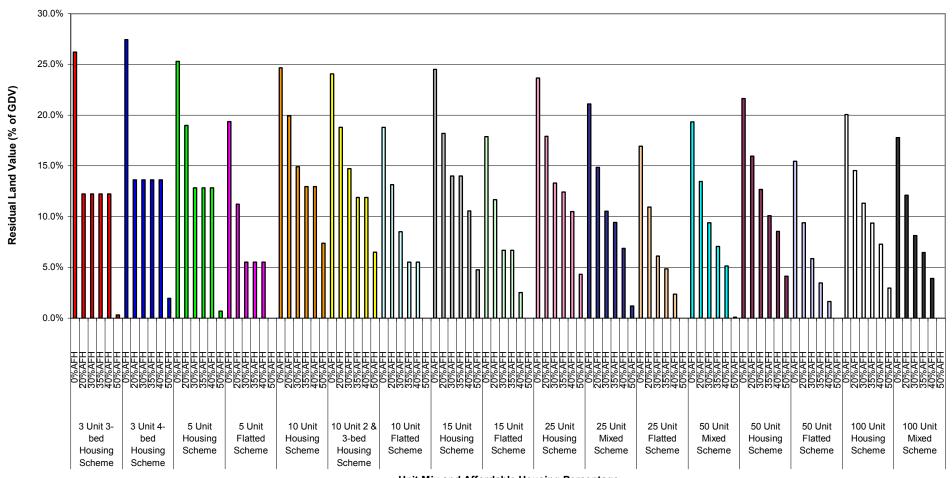

Table 1a: Summary of Residual Land Value (as % of GDV) Appraisals for All Value Points - 70% General Needs Rent/30% Intermediate Tenure Mix Planning Infrastructure Level - £5,000

| Development Scenario /<br>Threshold | Value Point   | Residual Land<br>Value - 0%<br>Affordable<br>0.0% | Residual Land<br>Value - 20%<br>Affordable<br>0.0% | Residual Land<br>Value - 30%<br>Affordable<br>0.0% | Residual Land<br>Value - 35%<br>Affordable<br>0.0% | Residual Land<br>Value - 40%<br>Affordable<br>0.0% | Residual La<br>Value - 50%<br>Affordable<br>0.0% |
|-------------------------------------|---------------|---------------------------------------------------|----------------------------------------------------|----------------------------------------------------|----------------------------------------------------|----------------------------------------------------|--------------------------------------------------|
|                                     | 2             | 2.8%                                              | 0.0%                                               | 0.0%                                               | 0.0%                                               | 0.0%                                               | 0.0%                                             |
| Unit 3-bed Housing                  | 3             | 14.0%                                             | 0.0%                                               | 0.0%                                               | 0.0%                                               | 0.0%                                               | 0.0%                                             |
| cheme                               | - 4<br>- 5    | 22.2%<br>28.3%                                    | 7.5%<br>15.0%                                      | 7.5%<br>15.0%                                      | 7.5%<br>15.0%                                      | 7.5%<br>15.0%                                      | 0.0%<br>3.6%                                     |
|                                     | 6             | 33.3%                                             | 21.1%                                              | 21.1%                                              | 21.1%                                              | 21.1%                                              | 11.1%                                            |
|                                     | 7             | 36.6%                                             | 26.1%                                              | 26.1%                                              | 26.1%                                              | 26.1%                                              | 17.2%                                            |
|                                     | 2             | 0.0%<br>4.2%                                      | 0.0%                                               | 0.0%                                               | 0.0%                                               | 0.0%                                               | 0.0%                                             |
| Unit 4-bed Housing                  | 3             | 15.2%                                             | 0.0%                                               | 0.0%                                               | 0.0%                                               | 0.0%                                               | 0.0%                                             |
| cheme                               | 4             | 23.3%                                             | 8.5%                                               | 8.5%                                               | 8.5%                                               | 8.5%                                               | 0.0%                                             |
|                                     | 5<br>6        | 29.2%<br>33.4%                                    | 15.9%<br>21.9%                                     | 15.9%<br>21.9%                                     | 15.9%<br>21.9%                                     | 15.9%<br>21.9%                                     | 4.8%<br>12.0%                                    |
|                                     | 7             | 37.3%                                             | 26.6%                                              | 26.6%                                              | 26.6%                                              | 26.6%                                              | 18.0%                                            |
|                                     | 1             | 0.0%                                              | 0.0%                                               | 0.0%                                               | 0.0%                                               | 0.0%                                               | 0.0%                                             |
|                                     | 3             | 2.7%<br>13.7%                                     | 0.0%<br>5.9%                                       | 0.0%                                               | 0.0%                                               | 0.0%                                               | 0.0%                                             |
| Unit Housing Scheme                 | 4             | 21.6%                                             | 14.6%                                              | 7.7%                                               | 7.7%                                               | 7.7%                                               | 0.0%                                             |
|                                     | 5             | 27.2%                                             | 21.2%                                              | 15.3%                                              | 15.3%                                              | 15.3%                                              | 3.7%                                             |
|                                     | 7             | 32.0%<br>35.5%                                    | 26.1%<br>30.4%                                     | 21.3%<br>25.7%                                     | 21.3%<br>25.7%                                     | 21.3%<br>25.7%                                     | 10.7%<br>16.5%                                   |
|                                     | 1             | 0.0%                                              | 0.0%                                               | 0.0%                                               | 0.0%                                               | 0.0%                                               | 0.0%                                             |
|                                     | 2             | 0.0%                                              | 0.0%                                               | 0.0%                                               | 0.0%                                               | 0.0%                                               | 0.0%                                             |
| Unit Flatted Scheme                 | 3<br>4        | 5.9%<br>15.0%                                     | 0.0%<br>6.6%                                       | 0.0%                                               | 0.0%                                               | 0.0%<br>0.4%                                       | 0.0%                                             |
|                                     | 5             | 21.8%                                             | 14.2%                                              | 8.8%                                               | 8.8%                                               | 8.8%                                               | 0.0%                                             |
|                                     | 6             | 26.7%                                             | 20.3%                                              | 15.5%                                              | 15.5%                                              | 15.5%                                              | 3.2%                                             |
|                                     | 7             | 31.1%<br>0.0%                                     | 25.1%<br>0.0%                                      | 20.9%<br>0.0%                                      | 20.9%<br>0.0%                                      | 20.9%<br>0.0%                                      | 9.6%                                             |
|                                     | 2             | 2.3%                                              | 0.0%                                               | 0.0%                                               | 0.0%                                               | 0.0%                                               | 0.0%                                             |
| N. Hait Hauster Co.                 | 3             | 13.2%                                             | 7.2%                                               | 1.3%                                               | 0.0%                                               | 0.0%                                               | 0.0%                                             |
| Unit Housing Scheme                 | 5             | 20.8%                                             | 15.5%<br>22.1%                                     | 10.6%<br>17.3%                                     | 5.9%<br>13.4%                                      | 5.9%<br>13.4%                                      | 0.0%<br>7.7%                                     |
|                                     | 6             | 31.4%                                             | 27.2%                                              | 23.0%                                              | 13.4%                                              | 13.4%                                              | 14.1%                                            |
|                                     | 7             | 35.3%                                             | 31.4%                                              | 27.4%                                              | 23.8%                                              | 23.8%                                              | 19.1%                                            |
|                                     | 2             | 0.0%<br>1.5%                                      | 0.0%                                               | 0.0%                                               | 0.0%                                               | 0.0%                                               | 0.0%                                             |
| Unit 2 & 3-bed Housing              | 3             | 12.6%                                             | 5.9%                                               | 1.2%                                               | 0.0%                                               | 0.0%                                               | 0.0%                                             |
| cheme                               | 4<br>5        | 20.3%<br>26.2%                                    | 14.7%<br>21.2%                                     | 10.5%<br>17.3%                                     | 4.7%<br>12.3%                                      | 4.7%<br>12.3%                                      | 0.0%<br>6.8%                                     |
|                                     | 6<br>7        | 31.0%<br>34.9%                                    | 26.3%<br>30.6%                                     | 23.0%<br>27.4%                                     | 18.2%<br>23.2%                                     | 18.2%<br>23.2%                                     | 13.3%<br>18.4%                                   |
|                                     | 1             | 0.0%                                              | 0.0%                                               | 0.0%                                               | 0.0%                                               | 0.0%                                               | 0.0%                                             |
|                                     | 3             | 0.0%<br>5.9%                                      | 0.0%                                               | 0.0%                                               | 0.0%                                               | 0.0%<br>0.0%                                       | 0.0%                                             |
| Unit Flatted Scheme                 | 4             | 14.8%                                             | 8.5%                                               | 3.6%                                               | 0.0%                                               | 0.0%                                               | 0.0%                                             |
|                                     | 5<br>6        | 21.3%<br>26.4%                                    | 15.7%<br>21.6%                                     | 11.7%<br>17.5%                                     | 6.3%<br>12.9%                                      | 6.3%<br>12.9%                                      | 0.0%<br>7.0%                                     |
|                                     | 7             | 30.8%                                             | 26.2%                                              | 22.7%                                              | 18.1%                                              | 18.1%                                              | 12.9%                                            |
|                                     | 2             | 0.0%                                              | 0.0%                                               | 0.0%                                               | 0.0%                                               | 0.0%                                               | 0.0%                                             |
|                                     | 3             | 2.1%<br>12.7%                                     | 5.4%                                               | 0.0%                                               | 0.0%                                               | 0.0%                                               | 0.0%                                             |
| Unit Housing Scheme                 | <u>4</u><br>5 | 20.5%                                             | 14.0%<br>20.5%                                     | 8.1%<br>15.2%                                      | 8.1%<br>15.2%                                      | 6.0%<br>13.2%                                      | 0.0%<br>5.9%                                     |
|                                     | 6             | 31.3%                                             | 25.8%                                              | 20.8%                                              | 20.8%                                              | 19.1%                                              | 12.3%                                            |
|                                     | 7             | 35.2%<br>0.0%                                     | 30.2%<br>0.0%                                      | 25.5%<br>0.0%                                      | 25.5%<br>0.0%                                      | 24.0%<br>0.0%                                      | 17.8%<br>0.0%                                    |
|                                     | 2             | 0.0%                                              | 0.0%                                               | 0.0%                                               | 0.0%                                               | 0.0%                                               | 0.0%                                             |
| 5 Unit Flatted Scheme               | <u>3</u>      | 4.9%<br>13.7%                                     | 0.0%<br>7.3%                                       | 0.0%                                               | 0.0%                                               | 0.0%                                               | 0.0%                                             |
|                                     | 5             | 20.4%                                             | 14.6%                                              | 9.1%                                               | 9.1%                                               | 6.3%                                               | 0.0%                                             |
|                                     | 7             | 25.8%<br>30.2%                                    | 20.5%<br>25.2%                                     | 15.1%<br>20.4%                                     | 15.1%<br>20.4%                                     | 12.6%<br>18.2%                                     | 5.4%<br>11.4%                                    |
|                                     | 1             | 0.0%                                              | 0.0%                                               | 0.0%                                               | 0.0%                                               | 0.0%                                               | 0.0%                                             |
|                                     | 3             | 1.4%<br>11.9%                                     | 0.0%<br>4.6%                                       | 0.0%                                               | 0.0%                                               | 0.0%                                               | 0.0%                                             |
| Unit Housing Scheme                 | 4             | 19.6%                                             | 12.9%                                              | 8.0%                                               | 7.0%                                               | 4.9%                                               | 0.0%                                             |
|                                     | <u>5</u>      | 25.6%                                             | 19.5%                                              | 15.0%                                              | 14.1%                                              | 12.1%<br>18.0%                                     | 6.1%                                             |
|                                     | 7             | 34.2%                                             | 29.0%                                              | 25.2%                                              | 24.6%                                              | 22.8%                                              | 17.6%                                            |
|                                     | 2             | 0.0%                                              | 0.0%                                               | 0.0%                                               | 0.0%                                               | 0.0%<br>0.0%                                       | 0.0%                                             |
| Unit Mixed Scheme                   | 3             | 9.1%                                              | 1.1%                                               | 0.0%                                               | 0.0%                                               | 0.0%                                               | 0.0%                                             |
| Unit Mixed Scheme                   | <u>4</u><br>5 | 17.1%<br>23.4%                                    | 10.0%<br>16.8%                                     | 5.6%<br>12.7%                                      | 4.4%<br>11.8%                                      | 1.7%<br>9.3%                                       | 0.0%<br>3.5%                                     |
|                                     | 6             | 28.3%                                             | 22.3%                                              | 18.6%                                              | 17.6%                                              | 15.4%                                              | 10.1%                                            |
|                                     | 7             | 32.4%<br>0.0%                                     | 26.8%                                              | 23.4%<br>0.0%                                      | 22.5%<br>0.0%                                      | 20.4%<br>0.0%                                      | 15.5%<br>0.0%                                    |
|                                     | 2             | 0.0%                                              | 0.0%                                               | 0.0%                                               | 0.0%                                               | 0.0%                                               | 0.0%                                             |
| Unit Flatted Scheme                 | 3<br>4        | 4.3%<br>13.0%                                     | 0.0%<br>5.8%                                       | 0.0%                                               | 0.0%                                               | 0.0%                                               | 0.0%                                             |
|                                     | 5             | 19.6%                                             | 13.2%                                              | 8.7%                                               | 7.6%                                               | 5.3%                                               | 0.0%                                             |
|                                     | 6<br>7        | 25.0%<br>29.3%                                    | 18.9%<br>23.7%                                     | 14.7%<br>19.9%                                     | 13.8%<br>18.9%                                     | 11.6%<br>16.9%                                     | 6.1%<br>11.8%                                    |
|                                     | 1 2           | 0.0%                                              | 0.0%                                               | 0.0%                                               | 0.0%                                               | 0.0%                                               | 0.0%                                             |
|                                     | 3             | 0.0%<br>7.3%                                      | 0.0%                                               | 0.0%                                               | 0.0%                                               | 0.0%                                               | 0.0%                                             |
| Unit Mixed Scheme                   | 4             | 15.3%<br>21.4%                                    | 8.9%                                               | 4.3%<br>11.4%                                      | 1.9%                                               | 0.0%                                               | 0.0%                                             |
|                                     | 5<br>6        | 26.3%                                             | 15.7%<br>21.0%                                     | 17.1%                                              | 9.1%<br>15.0%                                      | 7.2%<br>13.2%                                      | 1.8%<br>8.2%                                     |
|                                     | 7             | 30.3%<br>0.0%                                     | 25.4%<br>0.0%                                      | 21.8%                                              | 19.9%<br>0.0%                                      | 18.2%<br>0.0%                                      | 13.5%                                            |
|                                     | 2             | 0.0%                                              | 0.0%                                               | 0.0%                                               | 0.0%                                               | 0.0%                                               | 0.0%                                             |
| Unit Housing Scheme                 | 3<br>4        | 10.1%<br>17.7%                                    | 3.2%<br>11.4%                                      | 0.0%<br>7.5%                                       | 0.0%<br>4.7%                                       | 0.0%<br>3.1%                                       | 0.0%                                             |
| J                                   | 5             | 23.6%                                             | 17.8%                                              | 14.3%                                              | 11.7%                                              | 10.2%                                              | 5.4%                                             |
|                                     | <u>6</u><br>7 | 28.2%<br>32.0%                                    | 23.0%<br>27.2%                                     | 19.7%<br>24.2%                                     | 17.4%<br>22.1%                                     | 16.0%<br>20.8%                                     | 11.5%<br>16.6%                                   |
|                                     | 1             | 0.0%                                              | 0.0%                                               | 0.0%                                               | 0.0%                                               | 0.0%                                               | 0.0%                                             |
|                                     | 3             | 0.0%<br>2.9%                                      | 0.0%<br>0.0%                                       | 0.0%                                               | 0.0%<br>0.0%                                       | 0.0%<br>0.0%                                       | 0.0%<br>0.0%                                     |
| Unit Flatted Scheme                 | 4             | 11.4%                                             | 4.7%                                               | 0.6%                                               | 0.0%                                               | 0.0%                                               | 0.0%                                             |
|                                     | 5<br>6        | 18.0%<br>23.2%                                    | 11.9%<br>17.6%                                     | 8.1%<br>14.1%                                      | 5.7%<br>11.8%                                      | 4.0%<br>10.1%                                      | 0.0%<br>5.5%                                     |
|                                     | 7             | 27.5%                                             | 22.3%                                              | 19.1%                                              | 16.9%                                              | 15.4%                                              | 11.0%                                            |
|                                     | 2             | 0.0%                                              | 0.0%                                               | 0.0%                                               | 0.0%                                               | 0.0%<br>0.0%                                       | 0.0%<br>0.0%                                     |
|                                     | 3             | 8.8%                                              | 1.9%                                               | 0.0%                                               | 0.0%                                               | 0.0%                                               | 0.0%                                             |
| 00 Unit Housing Scheme              | <u>4</u><br>5 | 16.2%<br>21.9%                                    | 10.0%<br>16.3%                                     | 6.4%<br>13.0%                                      | 4.1%<br>10.9%                                      | 1.9%<br>8.9%                                       | 0.0%<br>4.3%                                     |
|                                     | 6             | 26.4%                                             | 21.4%                                              | 18.3%                                              | 16.4%                                              | 14.5%                                              | 10.4%                                            |
|                                     | 7             | 30.1%<br>0.0%                                     | 25.5%<br>0.0%                                      | 22.7%<br>0.0%                                      | 20.9%<br>0.0%                                      | 19.2%<br>0.0%                                      | 15.3%<br>0.0%                                    |
|                                     | 2             | 0.0%                                              | 0.0%                                               | 0.0%                                               | 0.0%                                               | 0.0%                                               | 0.0%                                             |
|                                     | 3             | 6.1%                                              | 0.0%                                               | 0.0%                                               | 0.0%                                               | 0.0%                                               | 0.0%                                             |
| 0 Unit Mixed Scheme                 | 4             | 13.9%                                             | 7.6%                                               | 3.3%                                               | 1.3%                                               | 0.0%                                               | 0.0%                                             |
| 00 Unit Mixed Scheme                | 5<br>6        | 13.9%<br>19.8%<br>24.6%                           | 7.6%<br>14.2%<br>19.4%                             | 3.3%<br>10.2%<br>15.7%                             | 1.3%<br>8.3%<br>14.0%                              | 0.0%<br>5.9%<br>11.8%                              | 0.0%<br>0.8%<br>7.0%                             |

Graph 1a-i: Summary of Residual Land Values (as % of GDV) at 0%, 20%, 30%, 35%, 40% & 50% Affordable Housing
Across all Value Points - 70% General Needs Rent/30% Intermediate Tenure Mix
Planning Infrastructure Level - £5,000
Units 3-15

Graph 1a-ii: Summary of Residual Land Values (as % of GDV) at 0%, 20%, 30%, 35%, 40% & 50% Affordable Housing
Across all Value Points - 70% General Needs Rent/30% Intermediate Tenure Mix
Planning Infrastructure Level - £5,000
Units 25-100