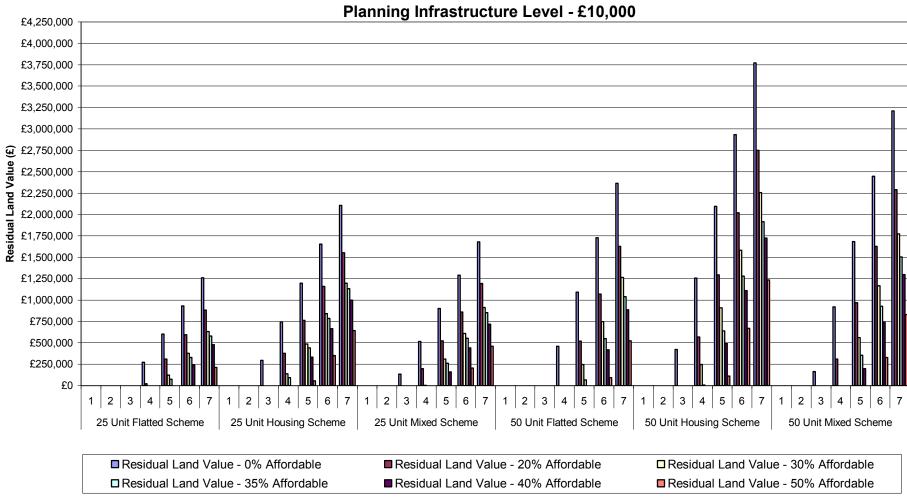

Table 1: Summary of Residual Land Value (£) Appraisals for All Value Points - 70% General Needs Rent/30% Intermediate Tenure Mix Planning Infrastructure Level - £5,000

| Development Scenario /<br>Threshold     | Value Point   | Residual Land<br>Value - 0%<br>Affordable<br>£0 | Residual Land<br>Value - 20%<br>Affordable<br>£0 | Residual Land<br>Value - 30%<br>Affordable<br>£0 | Residual Land<br>Value - 35%<br>Affordable<br>£0 | Residual Land<br>Value - 40%<br>Affordable<br>£0 | Residual Lan<br>Value - 50%<br>Affordable<br>£0 |
|-----------------------------------------|---------------|-------------------------------------------------|--------------------------------------------------|--------------------------------------------------|--------------------------------------------------|--------------------------------------------------|-------------------------------------------------|
|                                         | 2             | £12,273                                         | £0                                               | £0                                               | £0                                               | £0                                               | £0                                              |
| Unit 3-bed Housing                      | 3             | £71,359                                         | £0                                               | £0                                               | 03<br>001.007                                    | £0                                               | £0                                              |
| Scheme                                  | 5             | £130,446<br>£187,637                            | £34,207<br>£76,165                               | £34,207<br>£76,165                               | £34,207<br>£76,165                               | £34,207<br>£76,165                               | £0<br>£15.144                                   |
|                                         | 6             | £246,133                                        | £118,978                                         | £118,978                                         | £118,978                                         | £118,978                                         | £50,917                                         |
|                                         | 7             | £298,475                                        | £161,792                                         | £161,792                                         | £161,792                                         | £161,792                                         | £86,689                                         |
|                                         | 2             | £0<br>£21,540                                   | £0<br>£0                                         | £0<br>£0                                         | £0<br>£0                                         | £0<br>£0                                         | £0                                              |
| Unit 4-bed Housing                      | 3             | £91,054                                         | £0                                               | £0                                               | £0                                               | £0                                               | £0                                              |
| icheme                                  | 4             | £160,568                                        | £45,382                                          | £45,382                                          | £45,382                                          | £45,382                                          | £0                                              |
|                                         | 5             | £227,781                                        | £95,147                                          | £95,147<br>£144,912                              | £95,147                                          | £95,147                                          | £23,358<br>£64,839                              |
|                                         | 6<br>7        | £290,607<br>£358,036                            | £144,912<br>£192,730                             | £192,730                                         | £144,912<br>£192,730                             | £144,912<br>£192,730                             | £106,321                                        |
|                                         | 1             | £0                                              | £0                                               | £0                                               | £0                                               | £0                                               | £0                                              |
|                                         | 2             | £21,110                                         | £0                                               | £0                                               | £0                                               | £0                                               | £0                                              |
| Unit Housing Scheme                     | 3<br>4        | £124,544<br>£225,699                            | £46,931<br>£133,560                              | £0<br>£62,014                                    | £0<br>£62,014                                    | £0<br>£62.014                                    | £0<br>£0                                        |
| • • • • • • • • • • • • • • • • • • • • | 5             | £321,471                                        | £217,989                                         | £139,166                                         | £139,166                                         | £139,166                                         | £27,942                                         |
|                                         | 6             | £421,803                                        | £298,430                                         | £214,154                                         | £214,154                                         | £214,154                                         | £89,129                                         |
|                                         | 7             | £516,751<br>£0                                  | £383,275<br>£0                                   | £284,665<br>£0                                   | £284,665<br>£0                                   | £284,665<br>£0                                   | £150,316<br>£0                                  |
|                                         | 2             | £0                                              | £0                                               | £0                                               | £0                                               | £0                                               | £0                                              |
|                                         | 3             | £39,199                                         | £0                                               | £0                                               | £0                                               | £0                                               | £0                                              |
| Unit Flatted Scheme                     | 4             | £115,355                                        | £43,913                                          | £2,169                                           | £2,169                                           | £2,169                                           | £0                                              |
|                                         | 5             | £189,595                                        | £107,355                                         | £60,167                                          | £60,167                                          | £60,167                                          | £0                                              |
|                                         | <u>6</u><br>7 | £259,635<br>£333,505                            | £169,958<br>£231,067                             | £117,325<br>£173,569                             | £117,325<br>£173,569                             | £117,325<br>£173,569                             | £19,618<br>£64,903                              |
|                                         | 1             | £0                                              | £0                                               | £0                                               | £0                                               | £173,565                                         | £04,503                                         |
|                                         | 2             | £33,553                                         | £0                                               | £0                                               | £0                                               | £0                                               | £0                                              |
| 0 Unit Housing Scheme                   | 3             | £227,891                                        | £111,946                                         | £18,314                                          | £0                                               | £0                                               | £0                                              |
| ousing outlettle                        | 5             | £414,027<br>£598,533                            | £277,115<br>£445,642                             | £172,679<br>£317,232                             | £88,973<br>£227,350                              | £88,973<br>£227,350                              | £0<br>£118,423                                  |
|                                         | 6             | £787,306                                        | £608,644                                         | £467,780                                         | £359,209                                         | £359,209                                         | £240,699                                        |
|                                         | 7             | £976,080                                        | £776,240                                         | £611,953                                         | £490,552                                         | £490,552                                         | £356,803                                        |
|                                         | 2             | £0<br>£21,035                                   | £0<br>£0                                         | £0<br>£0                                         | £0<br>£0                                         | £0<br>£0                                         | £0<br>£0                                        |
| 0 Unit 2 & 3-bed Housing                | 3             | £200,869                                        | £84,651                                          | £15,477                                          | £0                                               | £0                                               | £0                                              |
| cheme                                   | 5             | £373,218<br>£543,959                            | £241,178<br>£390,500                             | £159,909<br>£296,025                             | £65,490<br>£192.018                              | £65,490<br>£192,018                              | £0<br>£96,560                                   |
|                                         | 6             | £718,548                                        | £539,885                                         | £436,938                                         | £313,566                                         | £313,566                                         | £209,221                                        |
|                                         | 7             | £893,136                                        | £693,296<br>£0                                   | £571,894                                         | £438,993<br>£0                                   | £438,993                                         | £316,326<br>£0                                  |
|                                         | 2             | £0                                              | £0                                               | £0                                               | £0                                               | £0<br>£0                                         | £0                                              |
| 0 Unit Flatted Scheme                   | 3             | £78,399                                         | £0                                               | £0                                               | £0                                               | £0                                               | £0                                              |
| o onit riatted scheme                   | 4<br>5        | £228,402<br>£371,529                            | £117,524<br>£244,126                             | £46,082<br>£167,522                              | £0<br>£83,368                                    | £0<br>£83,368                                    | £0<br>£0                                        |
|                                         | 6             | £513,917                                        | £373,440                                         | £278,665                                         | £187,681                                         | £187,681                                         | £91,870                                         |
|                                         | 7             | £660,134<br>£0                                  | £498,377<br>£0                                   | £396,461<br>£0                                   | £289,355<br>£0                                   | £289,355<br>£0                                   | £186,006<br>£0                                  |
|                                         | 2             | £45,034                                         | £0                                               | £0                                               | £0                                               | £0                                               | £0                                              |
| Filmit Hausian Cabama                   | 3             | £323,729                                        | £121,863                                         | £0                                               | £0                                               | £0                                               | £0                                              |
| 5 Unit Housing Scheme                   | 4<br>5        | £597,551<br>£874,710                            | £357,247<br>£590,139                             | £188,270<br>£393,925                             | £188,270<br>£393,925                             | £132,730<br>£329,275                             | £0<br>£130,838                                  |
|                                         | 6             | £1,151,869                                      | £827,521                                         | £597,968                                         | £597,968                                         | £526,757                                         | £300,301                                        |
|                                         | 7             | £1,429,029<br>£0                                | £1,064,902<br>£0                                 | £806,073<br>£0                                   | £806,073<br>£0                                   | £727,634<br>£0                                   | £473,688<br>£0                                  |
|                                         | 2             | £0                                              | £0                                               | £0                                               | £0                                               | £0                                               | £0                                              |
| 5 Unit Flatted Scheme                   | 3<br>4        | £90,775<br>£290,920                             | £0<br>£136,524                                   | £0<br>£14,875                                    | £0<br>£14,875                                    | £0                                               | £0                                              |
|                                         | 5             | £488,697                                        | £308,287                                         | £173,772                                         | £173,772                                         | £114,298                                         | £0                                              |
|                                         | 6             | £689,474                                        | £483,331                                         | £321,061                                         | £321,061                                         | £255,680                                         | £96,299                                         |
|                                         | 7             | £890,251<br>£0                                  | £652,394<br>£0                                   | £475,191<br>£0                                   | £475,191<br>£0                                   | £402,934<br>£0                                   | £223,450<br>£0                                  |
|                                         | 2             | £51,051                                         | £0                                               | £0                                               | £0                                               | £0                                               | £0                                              |
| 5 Unit Housing Scheme                   | 3<br>4        | £502,747<br>£956,485                            | £171,945<br>£549,501                             | £0<br>£313,450                                   | £0<br>£268,998                                   | £0<br>£182,872                                   | £0                                              |
| • • • • • • • • • • • • • • • • • • • • | 5             | £1,410,222                                      | £934,725                                         | £655,642                                         | £605,909                                         | £501,194                                         | £229,052                                        |
|                                         | 6             | £1,863,960                                      | £1,320,740                                       | £1,002,646                                       | £947,175                                         | £827,429                                         | £509,334                                        |
|                                         | 1             | £2,317,698<br>£0                                | £1,706,755<br>£0                                 | £1,349,650<br>£0                                 | £1,288,440<br>£0                                 | £1,153,663<br>£0                                 | £796,558<br>£0                                  |
|                                         | 2             | £0                                              | £0                                               | £0                                               | £0                                               | £0                                               | £0                                              |
| 5 Unit Mixed Scheme                     | 3<br>4        | £328,371<br>£712,375                            | £34,290<br>£362,931                              | £0<br>£189,465                                   | £0<br>£145,552                                   | £0<br>£52,954                                    | £0                                              |
|                                         | 5             | £1,099,765                                      | £686,250                                         | £480,717                                         | £435,474                                         | £329,668                                         | £113,718                                        |
|                                         | - 6<br>7      | £1,487,154<br>£1,874,543                        | £1,013,312<br>£1,341,163                         | £778,500<br>£1,077,074                           | £723,030<br>£1,015,865                           | £603,283<br>£881,087                             | £358,260<br>£601,546                            |
|                                         | 1             | £0                                              | £1,341,163<br>£0                                 | £0                                               | £1,015,865<br>£0                                 | £881,087                                         | £601,546<br>£0                                  |
|                                         | 2             | £0                                              | £0                                               | £0                                               | £0                                               | £0                                               | £0                                              |
| 5 Unit Flatted Scheme                   | 3<br>4        | £130,972<br>£459,862                            | £0<br>£182,261                                   | £0<br>£23,860                                    | £0                                               | £0<br>£0                                         | £0                                              |
|                                         | 5             | £784,509                                        | £462,036                                         | £280,112                                         | £240,072                                         | £159,965                                         | £0                                              |
|                                         | <u>6</u><br>7 | £1,113,897<br>£1,443,285                        | £735,437<br>£1.015.972                           | £528,382<br>£782,702                             | £483,816<br>£728.021                             | £390,869<br>£624,063                             | £185,403<br>£394,864                            |
|                                         | 1             | £0                                              | £0                                               | £0                                               | £0                                               | £0                                               | £0                                              |
|                                         | 3             | £0                                              | £0                                               | £0                                               | £0                                               | £0                                               | £0                                              |
| 0 Unit Mixed Scheme                     | 4             | £543,278<br>£1,305,887                          | £19,438<br>£674,333                              | £302,069                                         | £0<br>£125,796                                   | £0<br>£0                                         | £0<br>£0                                        |
|                                         | 5             | £2,068,496                                      | £1,330,765                                       | £891,041                                         | £682,479                                         | £520,064                                         | £119,570                                        |
|                                         | 7             | £2,831,105<br>£3,593,714                        | £1,986,438<br>£2,643,629                         | £1,483,128<br>£2,077,492                         | £1,244,193<br>£1,808,944                         | £1,059,329<br>£1,601,632                         | £595,258<br>£1,078,767                          |
|                                         | 1             | £0                                              | £0                                               | £0                                               | £0                                               | £0                                               | £0                                              |
|                                         | 3             | £0<br>£821,893                                  | £0<br>£227,934                                   | £0                                               | £0                                               | £0<br>£0                                         | £0                                              |
| 0 Unit Housing Scheme                   | 4             | £1,659,755                                      | £937,744                                         | £573,267                                         | £346,971                                         | £222,474                                         | £0                                              |
|                                         | 5<br>6        | £2,497,618<br>£3,335,480                        | £1,655,980<br>£2,375,734                         | £1,230,824<br>£1,889,900                         | £962,716<br>£1,584,315                           | £814,342<br>£1,415,988                           | £393,240<br>£930,154                            |
|                                         | 7             | £4,173,343                                      | £3,095,489                                       | £2,548,975                                       | £2,205,914                                       | £2,017,635                                       | £1,471,121                                      |
|                                         | 1             | £0                                              | £0                                               | £0                                               | £0                                               | £0                                               | £0                                              |
|                                         | 3             | £0<br>£180,670                                  | £0                                               | £0                                               | £0                                               | £0                                               | £0                                              |
| 0 Unit Flatted Scheme                   | 4             | £811,560                                        | £297,032                                         | £37,666                                          | £0                                               | £0                                               | £0                                              |
|                                         | 5<br>6        | £1,447,924<br>£2,084,288                        | £841,794<br>£1,385,823                           | £538,539<br>£1,035,604                           | £358,151<br>£823,334                             | £243,029<br>£687,357                             | £0<br>£340,650                                  |
|                                         | 7             | £2,720,652                                      | £1,933,647                                       | £1,537,984                                       | £1,299,042                                       | £1,146,642                                       | £750,979                                        |
|                                         | 1             | £0                                              | £0                                               | £0                                               | £0                                               | £0                                               | £0                                              |
|                                         | 3             | £0<br>£1,428,866                                | £0<br>£279,205                                   | £0                                               | £0                                               | £0<br>£0                                         | £0                                              |
| 00 Unit Housing Scheme                  | 4             | £3,035,994                                      | £1,651,083                                       | £984,044                                         | £609,070                                         | £268,944                                         | £0                                              |
|                                         | 5<br>6        | £4,643,122<br>£6,250,250                        | £3,028,752<br>£4,409,333                         | £2,251,913<br>£3,523,423                         | £1,813,815<br>£3,022,928                         | £1,414,382<br>£2,568,417                         | £637,543<br>£1,682,507                          |
|                                         | 7             | £6,250,250<br>£7,857,378                        | £4,409,333<br>£5,789,915                         | £3,523,423<br>£4,794,933                         | £3,022,928<br>£4,232,042                         | £2,568,417<br>£3,722,452                         | £1,682,507<br>£2,727,471                        |
|                                         | 1             | £0                                              | £0                                               | £0                                               | £0                                               | £0                                               | £0                                              |
|                                         | 3             | £0<br>£901,652                                  | £0<br>£0                                         | £0<br>£0                                         | £0<br>£0                                         | £0<br>£0                                         | £0<br>£0                                        |
| 00 Unit Mixed Scheme                    | 4             | £2,364,434                                      | £1,153,032                                       | £454,220                                         | £173,152                                         | £0                                               | £0                                              |
|                                         |               |                                                 | CO 440 450                                       | £1,590,114                                       | £1,257,439                                       | COF7 404                                         | C40F 272                                        |
|                                         | 5<br>6        | £3,827,216<br>£5,289,998                        | £2,412,153<br>£3,669,818                         | £2,730,691                                       | £2,347,924                                       | £857,124<br>£1,891,504                           | £105,373<br>£1,027,643                          |