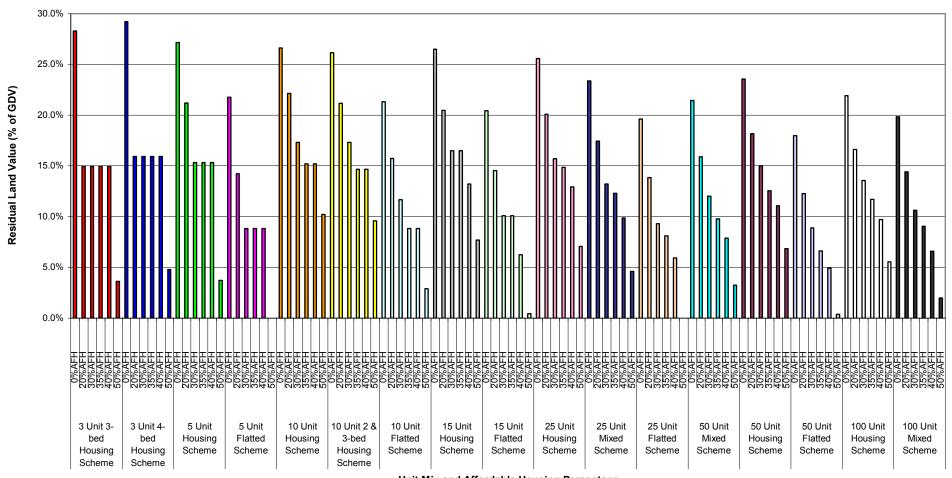

Table 1a: Summary of Residual Land Value (as % of GDV) Appraisals for All Value Points - 70% General Needs Rent/30% Intermediate Tenure Mix Planning Infrastructure Level - £5,000

| Development Scenario /<br>Threshold | Value Point   | Residual Land<br>Value - 0%<br>Affordable<br>0.0% | Residual Land<br>Value - 20%<br>Affordable<br>0.0% | Residual Land<br>Value - 30%<br>Affordable<br>0.0% | Residual Land<br>Value - 35%<br>Affordable<br>0.0% | Residual Land<br>Value - 40%<br>Affordable<br>0.0% | Residual La<br>Value - 50%<br>Affordable<br>0.0% |
|-------------------------------------|---------------|---------------------------------------------------|----------------------------------------------------|----------------------------------------------------|----------------------------------------------------|----------------------------------------------------|--------------------------------------------------|
|                                     | 2             | 2.8%                                              | 0.0%                                               | 0.0%                                               | 0.0%                                               | 0.0%                                               | 0.0%                                             |
| Unit 3-bed Housing                  | 3             | 14.0%                                             | 0.0%                                               | 0.0%                                               | 0.0%                                               | 0.0%                                               | 0.0%                                             |
| cheme                               | - 4<br>- 5    | 22.2%<br>28.3%                                    | 7.5%<br>15.0%                                      | 7.5%<br>15.0%                                      | 7.5%<br>15.0%                                      | 7.5%<br>15.0%                                      | 0.0%<br>3.6%                                     |
|                                     | 6             | 33.3%                                             | 21.1%                                              | 21.1%                                              | 21.1%                                              | 21.1%                                              | 11.1%                                            |
|                                     | 7             | 36.6%                                             | 26.1%                                              | 26.1%                                              | 26.1%                                              | 26.1%                                              | 17.2%                                            |
|                                     | 2             | 0.0%<br>4.2%                                      | 0.0%                                               | 0.0%                                               | 0.0%                                               | 0.0%                                               | 0.0%                                             |
| Unit 4-bed Housing                  | 3             | 15.2%                                             | 0.0%                                               | 0.0%                                               | 0.0%                                               | 0.0%                                               | 0.0%                                             |
| cheme                               | 4             | 23.3%                                             | 8.5%                                               | 8.5%                                               | 8.5%                                               | 8.5%                                               | 0.0%                                             |
|                                     | 5<br>6        | 29.2%<br>33.4%                                    | 15.9%<br>21.9%                                     | 15.9%<br>21.9%                                     | 15.9%<br>21.9%                                     | 15.9%<br>21.9%                                     | 4.8%<br>12.0%                                    |
|                                     | 7             | 37.3%                                             | 26.6%                                              | 26.6%                                              | 26.6%                                              | 26.6%                                              | 18.0%                                            |
|                                     | 1             | 0.0%                                              | 0.0%                                               | 0.0%                                               | 0.0%                                               | 0.0%                                               | 0.0%                                             |
|                                     | 3             | 2.7%<br>13.7%                                     | 0.0%<br>5.9%                                       | 0.0%                                               | 0.0%                                               | 0.0%                                               | 0.0%                                             |
| Unit Housing Scheme                 | 4             | 21.6%                                             | 14.6%                                              | 7.7%                                               | 7.7%                                               | 7.7%                                               | 0.0%                                             |
|                                     | 5             | 27.2%                                             | 21.2%                                              | 15.3%                                              | 15.3%                                              | 15.3%                                              | 3.7%                                             |
|                                     | 7             | 32.0%<br>35.5%                                    | 26.1%<br>30.4%                                     | 21.3%<br>25.7%                                     | 21.3%<br>25.7%                                     | 21.3%<br>25.7%                                     | 10.7%<br>16.5%                                   |
|                                     | 1             | 0.0%                                              | 0.0%                                               | 0.0%                                               | 0.0%                                               | 0.0%                                               | 0.0%                                             |
|                                     | 2             | 0.0%                                              | 0.0%                                               | 0.0%                                               | 0.0%                                               | 0.0%                                               | 0.0%                                             |
| Unit Flatted Scheme                 | 3<br>4        | 5.9%<br>15.0%                                     | 0.0%<br>6.6%                                       | 0.0%                                               | 0.0%                                               | 0.0%<br>0.4%                                       | 0.0%                                             |
|                                     | 5             | 21.8%                                             | 14.2%                                              | 8.8%                                               | 8.8%                                               | 8.8%                                               | 0.0%                                             |
|                                     | 6             | 26.7%                                             | 20.3%                                              | 15.5%                                              | 15.5%                                              | 15.5%                                              | 3.2%                                             |
|                                     | 7             | 31.1%<br>0.0%                                     | 25.1%<br>0.0%                                      | 20.9%<br>0.0%                                      | 20.9%<br>0.0%                                      | 20.9%<br>0.0%                                      | 9.6%                                             |
|                                     | 2             | 2.3%                                              | 0.0%                                               | 0.0%                                               | 0.0%                                               | 0.0%                                               | 0.0%                                             |
| N. Hait Hauster Co.                 | 3             | 13.2%                                             | 7.2%                                               | 1.3%                                               | 0.0%                                               | 0.0%                                               | 0.0%                                             |
| Unit Housing Scheme                 | 5             | 20.8%                                             | 15.5%<br>22.1%                                     | 10.6%<br>17.3%                                     | 5.9%<br>13.4%                                      | 5.9%<br>13.4%                                      | 0.0%<br>7.7%                                     |
|                                     | 6             | 31.4%                                             | 27.2%                                              | 23.0%                                              | 13.4%                                              | 13.4%                                              | 14.1%                                            |
|                                     | 7             | 35.3%                                             | 31.4%                                              | 27.4%                                              | 23.8%                                              | 23.8%                                              | 19.1%                                            |
|                                     | 2             | 0.0%<br>1.5%                                      | 0.0%                                               | 0.0%                                               | 0.0%                                               | 0.0%                                               | 0.0%                                             |
| Unit 2 & 3-bed Housing              | 3             | 12.6%                                             | 5.9%                                               | 1.2%                                               | 0.0%                                               | 0.0%                                               | 0.0%                                             |
| cheme                               | 4<br>5        | 20.3%<br>26.2%                                    | 14.7%<br>21.2%                                     | 10.5%<br>17.3%                                     | 4.7%<br>12.3%                                      | 4.7%<br>12.3%                                      | 0.0%<br>6.8%                                     |
|                                     | 6<br>7        | 31.0%<br>34.9%                                    | 26.3%<br>30.6%                                     | 23.0%<br>27.4%                                     | 18.2%<br>23.2%                                     | 18.2%<br>23.2%                                     | 13.3%<br>18.4%                                   |
|                                     | 1             | 0.0%                                              | 0.0%                                               | 0.0%                                               | 0.0%                                               | 0.0%                                               | 0.0%                                             |
|                                     | 3             | 0.0%<br>5.9%                                      | 0.0%                                               | 0.0%                                               | 0.0%                                               | 0.0%<br>0.0%                                       | 0.0%                                             |
| Unit Flatted Scheme                 | 4             | 14.8%                                             | 8.5%                                               | 3.6%                                               | 0.0%                                               | 0.0%                                               | 0.0%                                             |
|                                     | 5<br>6        | 21.3%<br>26.4%                                    | 15.7%<br>21.6%                                     | 11.7%<br>17.5%                                     | 6.3%<br>12.9%                                      | 6.3%<br>12.9%                                      | 0.0%<br>7.0%                                     |
|                                     | 7             | 30.8%                                             | 26.2%                                              | 22.7%                                              | 18.1%                                              | 18.1%                                              | 12.9%                                            |
|                                     | 2             | 0.0%                                              | 0.0%                                               | 0.0%                                               | 0.0%                                               | 0.0%                                               | 0.0%                                             |
|                                     | 3             | 2.1%<br>12.7%                                     | 5.4%                                               | 0.0%                                               | 0.0%                                               | 0.0%                                               | 0.0%                                             |
| Unit Housing Scheme                 | <u>4</u><br>5 | 20.5%                                             | 14.0%<br>20.5%                                     | 8.1%<br>15.2%                                      | 8.1%<br>15.2%                                      | 6.0%<br>13.2%                                      | 0.0%<br>5.9%                                     |
|                                     | 6             | 31.3%                                             | 25.8%                                              | 20.8%                                              | 20.8%                                              | 19.1%                                              | 12.3%                                            |
|                                     | 7             | 35.2%<br>0.0%                                     | 30.2%<br>0.0%                                      | 25.5%<br>0.0%                                      | 25.5%<br>0.0%                                      | 24.0%<br>0.0%                                      | 17.8%<br>0.0%                                    |
|                                     | 2             | 0.0%                                              | 0.0%                                               | 0.0%                                               | 0.0%                                               | 0.0%                                               | 0.0%                                             |
| 5 Unit Flatted Scheme               | <u>3</u>      | 4.9%<br>13.7%                                     | 0.0%<br>7.3%                                       | 0.0%                                               | 0.0%                                               | 0.0%                                               | 0.0%                                             |
|                                     | 5             | 20.4%                                             | 14.6%                                              | 9.1%                                               | 9.1%                                               | 6.3%                                               | 0.0%                                             |
|                                     | 7             | 25.8%<br>30.2%                                    | 20.5%<br>25.2%                                     | 15.1%<br>20.4%                                     | 15.1%<br>20.4%                                     | 12.6%<br>18.2%                                     | 5.4%<br>11.4%                                    |
|                                     | 1             | 0.0%                                              | 0.0%                                               | 0.0%                                               | 0.0%                                               | 0.0%                                               | 0.0%                                             |
|                                     | 3             | 1.4%<br>11.9%                                     | 0.0%<br>4.6%                                       | 0.0%                                               | 0.0%                                               | 0.0%                                               | 0.0%                                             |
| Unit Housing Scheme                 | 4             | 19.6%                                             | 12.9%                                              | 8.0%                                               | 7.0%                                               | 4.9%                                               | 0.0%                                             |
|                                     | <u>5</u>      | 25.6%                                             | 19.5%                                              | 15.0%                                              | 14.1%                                              | 12.1%<br>18.0%                                     | 6.1%                                             |
|                                     | 7             | 34.2%                                             | 29.0%                                              | 25.2%                                              | 24.6%                                              | 22.8%                                              | 17.6%                                            |
|                                     | 2             | 0.0%                                              | 0.0%                                               | 0.0%                                               | 0.0%                                               | 0.0%<br>0.0%                                       | 0.0%                                             |
| Unit Mixed Scheme                   | 3             | 9.1%                                              | 1.1%                                               | 0.0%                                               | 0.0%                                               | 0.0%                                               | 0.0%                                             |
| Unit Mixed Scheme                   | <u>4</u><br>5 | 17.1%<br>23.4%                                    | 10.0%<br>16.8%                                     | 5.6%<br>12.7%                                      | 4.4%<br>11.8%                                      | 1.7%<br>9.3%                                       | 0.0%<br>3.5%                                     |
|                                     | 6             | 28.3%                                             | 22.3%                                              | 18.6%                                              | 17.6%                                              | 15.4%                                              | 10.1%                                            |
|                                     | 7             | 32.4%<br>0.0%                                     | 26.8%                                              | 23.4%<br>0.0%                                      | 22.5%<br>0.0%                                      | 20.4%<br>0.0%                                      | 15.5%<br>0.0%                                    |
|                                     | 2             | 0.0%                                              | 0.0%                                               | 0.0%                                               | 0.0%                                               | 0.0%                                               | 0.0%                                             |
| Unit Flatted Scheme                 | 3<br>4        | 4.3%<br>13.0%                                     | 0.0%<br>5.8%                                       | 0.0%                                               | 0.0%                                               | 0.0%                                               | 0.0%                                             |
|                                     | 5             | 19.6%                                             | 13.2%                                              | 8.7%                                               | 7.6%                                               | 5.3%                                               | 0.0%                                             |
|                                     | 6<br>7        | 25.0%<br>29.3%                                    | 18.9%<br>23.7%                                     | 14.7%<br>19.9%                                     | 13.8%<br>18.9%                                     | 11.6%<br>16.9%                                     | 6.1%<br>11.8%                                    |
|                                     | 1 2           | 0.0%                                              | 0.0%                                               | 0.0%                                               | 0.0%                                               | 0.0%                                               | 0.0%                                             |
|                                     | 3             | 0.0%<br>7.3%                                      | 0.0%                                               | 0.0%                                               | 0.0%                                               | 0.0%                                               | 0.0%                                             |
| Unit Mixed Scheme                   | 4             | 15.3%<br>21.4%                                    | 8.9%                                               | 4.3%<br>11.4%                                      | 1.9%                                               | 0.0%                                               | 0.0%                                             |
|                                     | 5<br>6        | 26.3%                                             | 15.7%<br>21.0%                                     | 17.1%                                              | 9.1%<br>15.0%                                      | 7.2%<br>13.2%                                      | 1.8%<br>8.2%                                     |
|                                     | 7             | 30.3%<br>0.0%                                     | 25.4%<br>0.0%                                      | 21.8%                                              | 19.9%<br>0.0%                                      | 18.2%<br>0.0%                                      | 13.5%                                            |
|                                     | 2             | 0.0%                                              | 0.0%                                               | 0.0%                                               | 0.0%                                               | 0.0%                                               | 0.0%                                             |
| Unit Housing Scheme                 | 3<br>4        | 10.1%<br>17.7%                                    | 3.2%<br>11.4%                                      | 0.0%<br>7.5%                                       | 0.0%<br>4.7%                                       | 0.0%<br>3.1%                                       | 0.0%                                             |
| J                                   | 5             | 23.6%                                             | 17.8%                                              | 14.3%                                              | 11.7%                                              | 10.2%                                              | 5.4%                                             |
|                                     | <u>6</u><br>7 | 28.2%<br>32.0%                                    | 23.0%<br>27.2%                                     | 19.7%<br>24.2%                                     | 17.4%<br>22.1%                                     | 16.0%<br>20.8%                                     | 11.5%<br>16.6%                                   |
|                                     | 1             | 0.0%                                              | 0.0%                                               | 0.0%                                               | 0.0%                                               | 0.0%                                               | 0.0%                                             |
|                                     | 3             | 0.0%<br>2.9%                                      | 0.0%<br>0.0%                                       | 0.0%                                               | 0.0%<br>0.0%                                       | 0.0%<br>0.0%                                       | 0.0%<br>0.0%                                     |
| Unit Flatted Scheme                 | 4             | 11.4%                                             | 4.7%                                               | 0.6%                                               | 0.0%                                               | 0.0%                                               | 0.0%                                             |
|                                     | 5<br>6        | 18.0%<br>23.2%                                    | 11.9%<br>17.6%                                     | 8.1%<br>14.1%                                      | 5.7%<br>11.8%                                      | 4.0%<br>10.1%                                      | 0.0%<br>5.5%                                     |
|                                     | 7             | 27.5%                                             | 22.3%                                              | 19.1%                                              | 16.9%                                              | 15.4%                                              | 11.0%                                            |
|                                     | 2             | 0.0%                                              | 0.0%                                               | 0.0%                                               | 0.0%                                               | 0.0%<br>0.0%                                       | 0.0%<br>0.0%                                     |
|                                     | 3             | 8.8%                                              | 1.9%                                               | 0.0%                                               | 0.0%                                               | 0.0%                                               | 0.0%                                             |
| 00 Unit Housing Scheme              | <u>4</u><br>5 | 16.2%<br>21.9%                                    | 10.0%<br>16.3%                                     | 6.4%<br>13.0%                                      | 4.1%<br>10.9%                                      | 1.9%<br>8.9%                                       | 0.0%<br>4.3%                                     |
|                                     | 6             | 26.4%                                             | 21.4%                                              | 18.3%                                              | 16.4%                                              | 14.5%                                              | 10.4%                                            |
|                                     | 7             | 30.1%<br>0.0%                                     | 25.5%<br>0.0%                                      | 22.7%<br>0.0%                                      | 20.9%<br>0.0%                                      | 19.2%<br>0.0%                                      | 15.3%<br>0.0%                                    |
|                                     | 2             | 0.0%                                              | 0.0%                                               | 0.0%                                               | 0.0%                                               | 0.0%                                               | 0.0%                                             |
|                                     | 3             | 6.1%                                              | 0.0%                                               | 0.0%                                               | 0.0%                                               | 0.0%                                               | 0.0%                                             |
| 0 Unit Mixed Scheme                 | 4             | 13.9%                                             | 7.6%                                               | 3.3%                                               | 1.3%                                               | 0.0%                                               | 0.0%                                             |
| 00 Unit Mixed Scheme                | 5<br>6        | 13.9%<br>19.8%<br>24.6%                           | 7.6%<br>14.2%<br>19.4%                             | 3.3%<br>10.2%<br>15.7%                             | 1.3%<br>8.3%<br>14.0%                              | 0.0%<br>5.9%<br>11.8%                              | 0.0%<br>0.8%<br>7.0%                             |