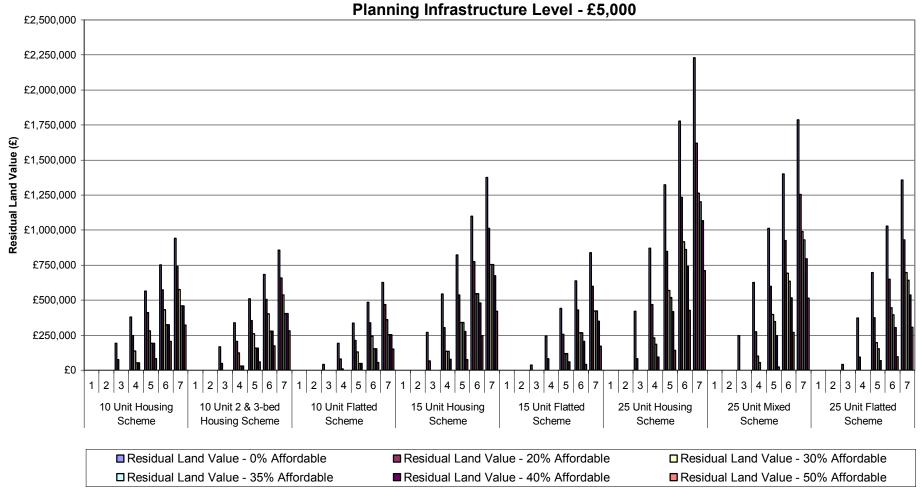

Units 3-15

# Graph 1-ii: Summary of Residual Land Values at 0%, 20%, 30%, 35%, 40% & 50% Affordable Housing Across All Value Points - 70% General Needs Rent/30% Intermediate Tenure Mix Planning Infrastructure Level - £5,000 Units 25-100