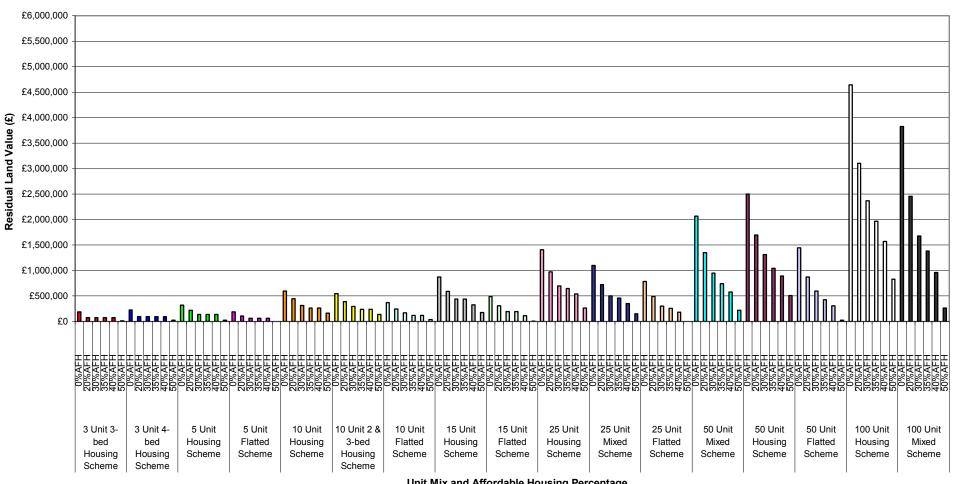

Table 1: Summary of Residual Land Value (£) Appraisals for All Value Points - 70% General Needs Rent/30% Intermediate Tenure Mix Planning Infrastructure Level - £5,000

| Development Scenario /<br>Threshold     | Value Point   | Residual Land<br>Value - 0%<br>Affordable<br>£0 | Residual Land<br>Value - 20%<br>Affordable<br>£0 | Residual Land<br>Value - 30%<br>Affordable<br>£0 | Residual Land<br>Value - 35%<br>Affordable<br>£0 | Residual Land<br>Value - 40%<br>Affordable<br>£0 | Residual Lan<br>Value - 50%<br>Affordable<br>£0 |
|-----------------------------------------|---------------|-------------------------------------------------|--------------------------------------------------|--------------------------------------------------|--------------------------------------------------|--------------------------------------------------|-------------------------------------------------|
|                                         | 2             | £12,273                                         | £0                                               | £0                                               | £0                                               | £0                                               | £0                                              |
| Unit 3-bed Housing                      | 3             | £71,359                                         | £0                                               | £0                                               | 03<br>001.007                                    | £0                                               | £0                                              |
| Scheme                                  | 5             | £130,446<br>£187,637                            | £34,207<br>£76,165                               | £34,207<br>£76,165                               | £34,207<br>£76,165                               | £34,207<br>£76,165                               | £0<br>£15.144                                   |
|                                         | 6             | £246,133                                        | £118,978                                         | £118,978                                         | £118,978                                         | £118,978                                         | £50,917                                         |
|                                         | 7             | £298,475                                        | £161,792                                         | £161,792                                         | £161,792                                         | £161,792                                         | £86,689                                         |
|                                         | 2             | £0<br>£21,540                                   | £0<br>£0                                         | £0<br>£0                                         | £0<br>£0                                         | £0<br>£0                                         | £0                                              |
| Unit 4-bed Housing                      | 3             | £91,054                                         | £0                                               | £0                                               | £0                                               | £0                                               | £0                                              |
| icheme                                  | 4             | £160,568                                        | £45,382                                          | £45,382                                          | £45,382                                          | £45,382                                          | £0                                              |
|                                         | 5             | £227,781                                        | £95,147                                          | £95,147<br>£144,912                              | £95,147                                          | £95,147                                          | £23,358<br>£64,839                              |
|                                         | 6<br>7        | £290,607<br>£358,036                            | £144,912<br>£192,730                             | £192,730                                         | £144,912<br>£192,730                             | £144,912<br>£192,730                             | £106,321                                        |
|                                         | 1             | £0                                              | £0                                               | £0                                               | £0                                               | £0                                               | £0                                              |
|                                         | 2             | £21,110                                         | £0                                               | £0                                               | £0                                               | £0                                               | £0                                              |
| Unit Housing Scheme                     | 3<br>4        | £124,544<br>£225,699                            | £46,931<br>£133,560                              | £0<br>£62,014                                    | £0<br>£62,014                                    | £0<br>£62.014                                    | £0<br>£0                                        |
| • • • • • • • • • • • • • • • • • • • • | 5             | £321,471                                        | £217,989                                         | £139,166                                         | £139,166                                         | £139,166                                         | £27,942                                         |
|                                         | 6             | £421,803                                        | £298,430                                         | £214,154                                         | £214,154                                         | £214,154                                         | £89,129                                         |
|                                         | 7             | £516,751<br>£0                                  | £383,275<br>£0                                   | £284,665<br>£0                                   | £284,665<br>£0                                   | £284,665<br>£0                                   | £150,316<br>£0                                  |
|                                         | 2             | £0                                              | £0                                               | £0                                               | £0                                               | £0                                               | £0                                              |
|                                         | 3             | £39,199                                         | £0                                               | £0                                               | £0                                               | £0                                               | £0                                              |
| Unit Flatted Scheme                     | 4             | £115,355                                        | £43,913                                          | £2,169                                           | £2,169                                           | £2,169                                           | £0                                              |
|                                         | 5             | £189,595                                        | £107,355                                         | £60,167                                          | £60,167                                          | £60,167                                          | £0                                              |
|                                         | <u>6</u><br>7 | £259,635<br>£333,505                            | £169,958<br>£231,067                             | £117,325<br>£173,569                             | £117,325<br>£173,569                             | £117,325<br>£173,569                             | £19,618<br>£64,903                              |
|                                         | 1             | £0                                              | £0                                               | £0                                               | £0                                               | £173,565                                         | £04,503                                         |
|                                         | 2             | £33,553                                         | £0                                               | £0                                               | £0                                               | £0                                               | £0                                              |
| 0 Unit Housing Scheme                   | 3             | £227,891                                        | £111,946                                         | £18,314                                          | £0                                               | £0                                               | £0                                              |
| ousing outlettle                        | 5             | £414,027<br>£598,533                            | £277,115<br>£445,642                             | £172,679<br>£317,232                             | £88,973<br>£227,350                              | £88,973<br>£227,350                              | £0<br>£118,423                                  |
|                                         | 6             | £787,306                                        | £608,644                                         | £467,780                                         | £359,209                                         | £359,209                                         | £240,699                                        |
|                                         | 7             | £976,080                                        | £776,240                                         | £611,953                                         | £490,552                                         | £490,552                                         | £356,803                                        |
|                                         | 2             | £0<br>£21,035                                   | £0<br>£0                                         | £0<br>£0                                         | £0<br>£0                                         | £0<br>£0                                         | £0<br>£0                                        |
| 0 Unit 2 & 3-bed Housing                | 3             | £200,869                                        | £84,651                                          | £15,477                                          | £0                                               | £0                                               | £0                                              |
| cheme                                   | 5             | £373,218<br>£543,959                            | £241,178<br>£390,500                             | £159,909<br>£296,025                             | £65,490<br>£192.018                              | £65,490<br>£192,018                              | £0<br>£96,560                                   |
|                                         | 6             | £718,548                                        | £539,885                                         | £436,938                                         | £313,566                                         | £313,566                                         | £209,221                                        |
|                                         | 7             | £893,136                                        | £693,296<br>£0                                   | £571,894                                         | £438,993<br>£0                                   | £438,993                                         | £316,326<br>£0                                  |
|                                         | 2             | £0                                              | £0                                               | £0                                               | £0                                               | £0<br>£0                                         | £0                                              |
| 0 Unit Flatted Scheme                   | 3             | £78,399                                         | £0                                               | £0                                               | £0                                               | £0                                               | £0                                              |
| o onit riatted scheme                   | 4<br>5        | £228,402<br>£371,529                            | £117,524<br>£244,126                             | £46,082<br>£167,522                              | £0<br>£83,368                                    | £0<br>£83,368                                    | £0<br>£0                                        |
|                                         | 6             | £513,917                                        | £373,440                                         | £278,665                                         | £187,681                                         | £187,681                                         | £91,870                                         |
|                                         | 7             | £660,134<br>£0                                  | £498,377<br>£0                                   | £396,461<br>£0                                   | £289,355<br>£0                                   | £289,355<br>£0                                   | £186,006<br>£0                                  |
|                                         | 2             | £45,034                                         | £0                                               | £0                                               | £0                                               | £0                                               | £0                                              |
| Filmit Hausian Cabama                   | 3             | £323,729                                        | £121,863                                         | £0                                               | £0                                               | £0                                               | £0                                              |
| 5 Unit Housing Scheme                   | 4<br>5        | £597,551<br>£874,710                            | £357,247<br>£590,139                             | £188,270<br>£393,925                             | £188,270<br>£393,925                             | £132,730<br>£329,275                             | £0<br>£130,838                                  |
|                                         | 6             | £1,151,869                                      | £827,521                                         | £597,968                                         | £597,968                                         | £526,757                                         | £300,301                                        |
|                                         | 7             | £1,429,029<br>£0                                | £1,064,902<br>£0                                 | £806,073<br>£0                                   | £806,073<br>£0                                   | £727,634<br>£0                                   | £473,688<br>£0                                  |
|                                         | 2             | £0                                              | £0                                               | £0                                               | £0                                               | £0                                               | £0                                              |
| 5 Unit Flatted Scheme                   | 3<br>4        | £90,775<br>£290,920                             | £0<br>£136,524                                   | £0<br>£14,875                                    | £0<br>£14,875                                    | £0                                               | £0                                              |
|                                         | 5             | £488,697                                        | £308,287                                         | £173,772                                         | £173,772                                         | £114,298                                         | £0                                              |
|                                         | 6             | £689,474                                        | £483,331                                         | £321,061                                         | £321,061                                         | £255,680                                         | £96,299                                         |
|                                         | 7             | £890,251<br>£0                                  | £652,394<br>£0                                   | £475,191<br>£0                                   | £475,191<br>£0                                   | £402,934<br>£0                                   | £223,450<br>£0                                  |
|                                         | 2             | £51,051                                         | £0                                               | £0                                               | £0                                               | £0                                               | £0                                              |
| 5 Unit Housing Scheme                   | 3<br>4        | £502,747<br>£956,485                            | £171,945<br>£549,501                             | £0<br>£313,450                                   | £0<br>£268,998                                   | £0<br>£182,872                                   | £0                                              |
| • • • • • • • • • • • • • • • • • • • • | 5             | £1,410,222                                      | £934,725                                         | £655,642                                         | £605,909                                         | £501,194                                         | £229,052                                        |
|                                         | 6             | £1,863,960                                      | £1,320,740                                       | £1,002,646                                       | £947,175                                         | £827,429                                         | £509,334                                        |
|                                         | 1             | £2,317,698<br>£0                                | £1,706,755<br>£0                                 | £1,349,650<br>£0                                 | £1,288,440<br>£0                                 | £1,153,663<br>£0                                 | £796,558<br>£0                                  |
|                                         | 2             | £0                                              | £0                                               | £0                                               | £0                                               | £0                                               | £0                                              |
| 5 Unit Mixed Scheme                     | 3<br>4        | £328,371<br>£712,375                            | £34,290<br>£362,931                              | £0<br>£189,465                                   | £0<br>£145,552                                   | £0<br>£52,954                                    | £0                                              |
|                                         | 5             | £1,099,765                                      | £686,250                                         | £480,717                                         | £435,474                                         | £329,668                                         | £113,718                                        |
|                                         | - 6<br>7      | £1,487,154<br>£1,874,543                        | £1,013,312<br>£1,341,163                         | £778,500<br>£1,077,074                           | £723,030<br>£1,015,865                           | £603,283<br>£881,087                             | £358,260<br>£601,546                            |
|                                         | 1             | £0                                              | £1,341,163<br>£0                                 | £0                                               | £1,015,865<br>£0                                 | £881,087                                         | £601,546<br>£0                                  |
|                                         | 2             | £0                                              | £0                                               | £0                                               | £0                                               | £0                                               | £0                                              |
| 5 Unit Flatted Scheme                   | 3<br>4        | £130,972<br>£459,862                            | £0<br>£182,261                                   | £0<br>£23,860                                    | £0                                               | £0<br>£0                                         | £0                                              |
|                                         | 5             | £784,509                                        | £462,036                                         | £280,112                                         | £240,072                                         | £159,965                                         | £0                                              |
|                                         | <u>6</u><br>7 | £1,113,897<br>£1,443,285                        | £735,437<br>£1.015.972                           | £528,382<br>£782,702                             | £483,816<br>£728.021                             | £390,869<br>£624,063                             | £185,403<br>£394,864                            |
|                                         | 1             | £0                                              | £0                                               | £0                                               | £0                                               | £0                                               | £0                                              |
|                                         | 3             | £0                                              | £0                                               | £0                                               | £0                                               | £0                                               | £0                                              |
| 0 Unit Mixed Scheme                     | 4             | £543,278<br>£1,305,887                          | £19,438<br>£674,333                              | £302,069                                         | £0<br>£125,796                                   | £0<br>£0                                         | £0<br>£0                                        |
|                                         | 5             | £2,068,496                                      | £1,330,765                                       | £891,041                                         | £682,479                                         | £520,064                                         | £119,570                                        |
|                                         | 7             | £2,831,105<br>£3,593,714                        | £1,986,438<br>£2,643,629                         | £1,483,128<br>£2,077,492                         | £1,244,193<br>£1,808,944                         | £1,059,329<br>£1,601,632                         | £595,258<br>£1,078,767                          |
|                                         | 1             | £0                                              | £0                                               | £0                                               | £0                                               | £0                                               | £0                                              |
|                                         | 3             | £0<br>£821,893                                  | £0<br>£227,934                                   | £0                                               | £0                                               | £0<br>£0                                         | £0                                              |
| 0 Unit Housing Scheme                   | 4             | £1,659,755                                      | £937,744                                         | £573,267                                         | £346,971                                         | £222,474                                         | £0                                              |
|                                         | 5<br>6        | £2,497,618<br>£3,335,480                        | £1,655,980<br>£2,375,734                         | £1,230,824<br>£1,889,900                         | £962,716<br>£1,584,315                           | £814,342<br>£1,415,988                           | £393,240<br>£930,154                            |
|                                         | 7             | £4,173,343                                      | £3,095,489                                       | £2,548,975                                       | £2,205,914                                       | £2,017,635                                       | £1,471,121                                      |
|                                         | 1             | £0                                              | £0                                               | £0                                               | £0                                               | £0                                               | £0                                              |
|                                         | 3             | £0<br>£180,670                                  | £0                                               | £0                                               | £0                                               | £0                                               | £0                                              |
| 0 Unit Flatted Scheme                   | 4             | £811,560                                        | £297,032                                         | £37,666                                          | £0                                               | £0                                               | £0                                              |
|                                         | 5<br>6        | £1,447,924<br>£2,084,288                        | £841,794<br>£1,385,823                           | £538,539<br>£1,035,604                           | £358,151<br>£823,334                             | £243,029<br>£687,357                             | £0<br>£340,650                                  |
|                                         | 7             | £2,720,652                                      | £1,933,647                                       | £1,537,984                                       | £1,299,042                                       | £1,146,642                                       | £750,979                                        |
|                                         | 1             | £0                                              | £0                                               | £0                                               | £0                                               | £0                                               | £0                                              |
|                                         | 3             | £0<br>£1,428,866                                | £0<br>£279,205                                   | £0                                               | £0                                               | £0<br>£0                                         | £0                                              |
| 00 Unit Housing Scheme                  | 4             | £3,035,994                                      | £1,651,083                                       | £984,044                                         | £609,070                                         | £268,944                                         | £0                                              |
|                                         | 5<br>6        | £4,643,122<br>£6,250,250                        | £3,028,752<br>£4,409,333                         | £2,251,913<br>£3,523,423                         | £1,813,815<br>£3,022,928                         | £1,414,382<br>£2,568,417                         | £637,543<br>£1,682,507                          |
|                                         | 7             | £6,250,250<br>£7,857,378                        | £4,409,333<br>£5,789,915                         | £3,523,423<br>£4,794,933                         | £3,022,928<br>£4,232,042                         | £2,568,417<br>£3,722,452                         | £1,682,507<br>£2,727,471                        |
|                                         | 1             | £0                                              | £0                                               | £0                                               | £0                                               | £0                                               | £0                                              |
|                                         | 3             | £0<br>£901,652                                  | £0<br>£0                                         | £0<br>£0                                         | £0<br>£0                                         | £0<br>£0                                         | £0<br>£0                                        |
| 00 Unit Mixed Scheme                    | 4             | £2,364,434                                      | £1,153,032                                       | £454,220                                         | £173,152                                         | £0                                               | £0                                              |
|                                         |               |                                                 | CO 440 450                                       | £1,590,114                                       | £1,257,439                                       | COF7 404                                         | C40F 272                                        |
|                                         | 5<br>6        | £3,827,216<br>£5,289,998                        | £2,412,153<br>£3,669,818                         | £2,730,691                                       | £2,347,924                                       | £857,124<br>£1,891,504                           | £105,373<br>£1,027,643                          |