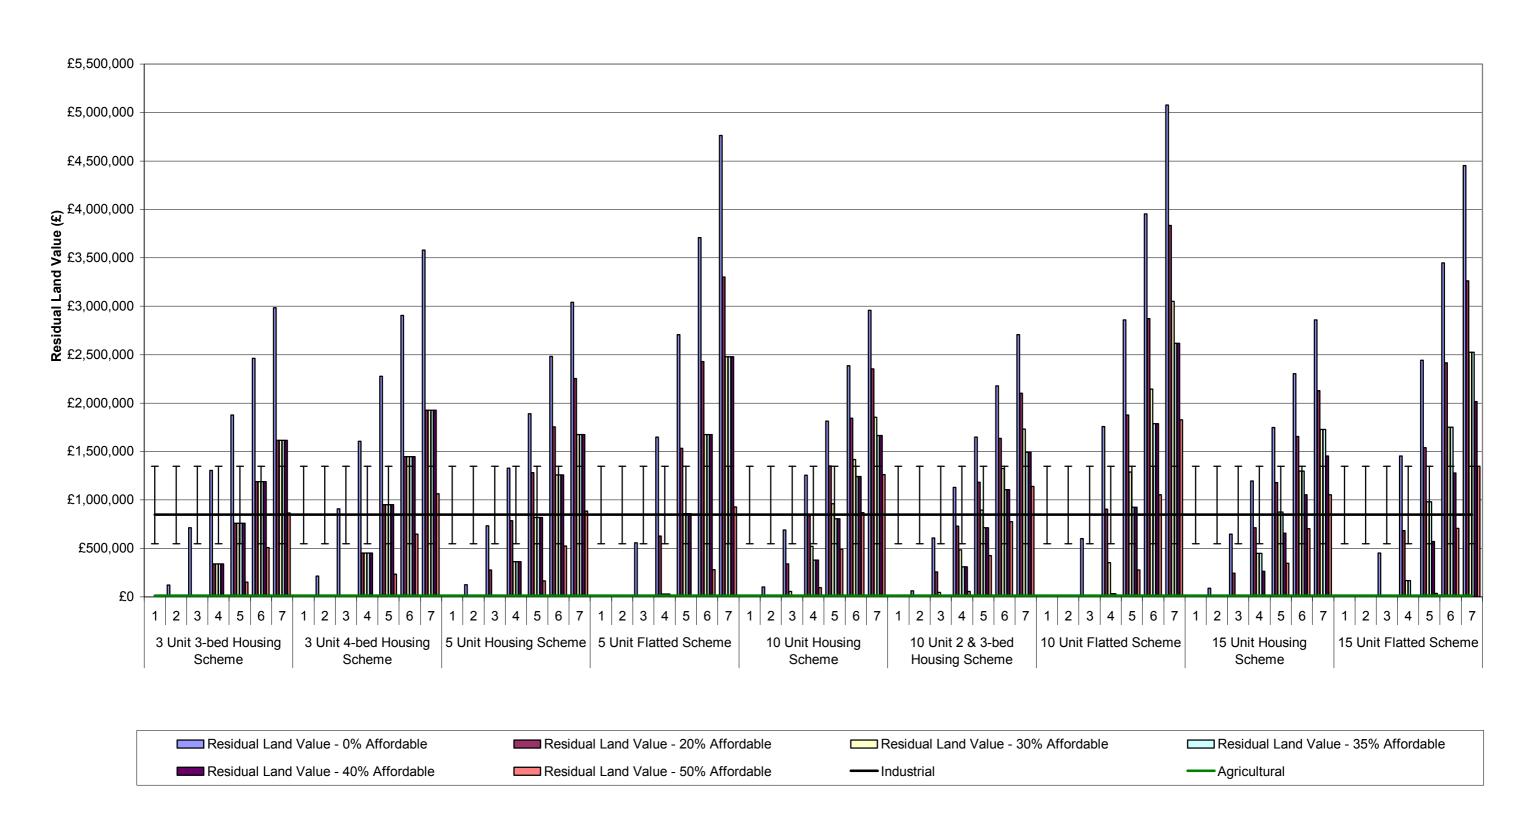

Graph 1-i: Summary of Residual Land Values at 0%, 20%, 30%, 35%, 40% & 50% Affordable Housing Across All Value Points - 70% General Needs Rent/30% Intermediate Tenure Mix

Planning Infrastructure Level - £5,000