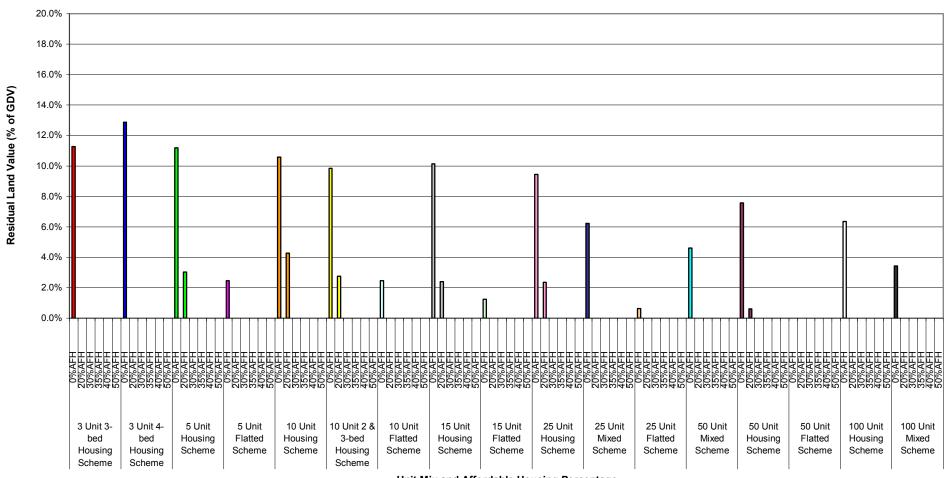

Table 1a: Summary of Residual Land Value (as % of GDV) Appraisals for All Value Points - 70% General Needs Rent/30% Intermediate Tenure Mix Planning Infrastructure Level - £5,000

| Development Scenario /<br>Threshold | Value Point   | Residual Land<br>Value - 0%<br>Affordable<br>0.0% | Residual Land<br>Value - 20%<br>Affordable<br>0.0% | Residual Land<br>Value - 30%<br>Affordable<br>0.0% | Residual Land<br>Value - 35%<br>Affordable<br>0.0% | Residual Land<br>Value - 40%<br>Affordable<br>0.0% | Residual La<br>Value - 50%<br>Affordable<br>0.0% |
|-------------------------------------|---------------|---------------------------------------------------|----------------------------------------------------|----------------------------------------------------|----------------------------------------------------|----------------------------------------------------|--------------------------------------------------|
|                                     | 2             | 2.8%                                              | 0.0%                                               | 0.0%                                               | 0.0%                                               | 0.0%                                               | 0.0%                                             |
| Unit 3-bed Housing                  | 3             | 14.0%                                             | 0.0%                                               | 0.0%                                               | 0.0%                                               | 0.0%                                               | 0.0%                                             |
| cheme                               | - 4<br>- 5    | 22.2%<br>28.3%                                    | 7.5%<br>15.0%                                      | 7.5%<br>15.0%                                      | 7.5%<br>15.0%                                      | 7.5%<br>15.0%                                      | 0.0%<br>3.6%                                     |
|                                     | 6             | 33.3%                                             | 21.1%                                              | 21.1%                                              | 21.1%                                              | 21.1%                                              | 11.1%                                            |
|                                     | 7             | 36.6%                                             | 26.1%                                              | 26.1%                                              | 26.1%                                              | 26.1%                                              | 17.2%                                            |
|                                     | 2             | 0.0%<br>4.2%                                      | 0.0%                                               | 0.0%                                               | 0.0%                                               | 0.0%                                               | 0.0%                                             |
| Unit 4-bed Housing                  | 3             | 15.2%                                             | 0.0%                                               | 0.0%                                               | 0.0%                                               | 0.0%                                               | 0.0%                                             |
| cheme                               | 4             | 23.3%                                             | 8.5%                                               | 8.5%                                               | 8.5%                                               | 8.5%                                               | 0.0%                                             |
|                                     | 5<br>6        | 29.2%<br>33.4%                                    | 15.9%<br>21.9%                                     | 15.9%<br>21.9%                                     | 15.9%<br>21.9%                                     | 15.9%<br>21.9%                                     | 4.8%<br>12.0%                                    |
|                                     | 7             | 37.3%                                             | 26.6%                                              | 26.6%                                              | 26.6%                                              | 26.6%                                              | 18.0%                                            |
|                                     | 1             | 0.0%                                              | 0.0%                                               | 0.0%                                               | 0.0%                                               | 0.0%                                               | 0.0%                                             |
|                                     | 3             | 2.7%<br>13.7%                                     | 0.0%<br>5.9%                                       | 0.0%                                               | 0.0%                                               | 0.0%                                               | 0.0%                                             |
| Unit Housing Scheme                 | 4             | 21.6%                                             | 14.6%                                              | 7.7%                                               | 7.7%                                               | 7.7%                                               | 0.0%                                             |
|                                     | 5             | 27.2%                                             | 21.2%                                              | 15.3%                                              | 15.3%                                              | 15.3%                                              | 3.7%                                             |
|                                     | 7             | 32.0%<br>35.5%                                    | 26.1%<br>30.4%                                     | 21.3%<br>25.7%                                     | 21.3%<br>25.7%                                     | 21.3%<br>25.7%                                     | 10.7%<br>16.5%                                   |
|                                     | 1             | 0.0%                                              | 0.0%                                               | 0.0%                                               | 0.0%                                               | 0.0%                                               | 0.0%                                             |
|                                     | 2             | 0.0%                                              | 0.0%                                               | 0.0%                                               | 0.0%                                               | 0.0%                                               | 0.0%                                             |
| Unit Flatted Scheme                 | 3<br>4        | 5.9%<br>15.0%                                     | 0.0%<br>6.6%                                       | 0.0%                                               | 0.0%                                               | 0.0%<br>0.4%                                       | 0.0%                                             |
|                                     | 5             | 21.8%                                             | 14.2%                                              | 8.8%                                               | 8.8%                                               | 8.8%                                               | 0.0%                                             |
|                                     | 6             | 26.7%                                             | 20.3%                                              | 15.5%                                              | 15.5%                                              | 15.5%                                              | 3.2%                                             |
|                                     | 7             | 31.1%<br>0.0%                                     | 25.1%<br>0.0%                                      | 20.9%<br>0.0%                                      | 20.9%<br>0.0%                                      | 20.9%<br>0.0%                                      | 9.6%                                             |
|                                     | 2             | 2.3%                                              | 0.0%                                               | 0.0%                                               | 0.0%                                               | 0.0%                                               | 0.0%                                             |
| N. Hait Hauster Co.                 | 3             | 13.2%                                             | 7.2%                                               | 1.3%                                               | 0.0%                                               | 0.0%                                               | 0.0%                                             |
| Unit Housing Scheme                 | 5             | 20.8%                                             | 15.5%<br>22.1%                                     | 10.6%<br>17.3%                                     | 5.9%<br>13.4%                                      | 5.9%<br>13.4%                                      | 0.0%<br>7.7%                                     |
|                                     | 6             | 31.4%                                             | 27.2%                                              | 23.0%                                              | 13.4%                                              | 13.4%                                              | 14.1%                                            |
|                                     | 7             | 35.3%                                             | 31.4%                                              | 27.4%                                              | 23.8%                                              | 23.8%                                              | 19.1%                                            |
|                                     | 2             | 0.0%<br>1.5%                                      | 0.0%                                               | 0.0%                                               | 0.0%                                               | 0.0%                                               | 0.0%                                             |
| Unit 2 & 3-bed Housing              | 3             | 12.6%                                             | 5.9%                                               | 1.2%                                               | 0.0%                                               | 0.0%                                               | 0.0%                                             |
| cheme                               | 4<br>5        | 20.3%<br>26.2%                                    | 14.7%<br>21.2%                                     | 10.5%<br>17.3%                                     | 4.7%<br>12.3%                                      | 4.7%<br>12.3%                                      | 0.0%<br>6.8%                                     |
|                                     | 6<br>7        | 31.0%<br>34.9%                                    | 26.3%<br>30.6%                                     | 23.0%<br>27.4%                                     | 18.2%<br>23.2%                                     | 18.2%<br>23.2%                                     | 13.3%<br>18.4%                                   |
|                                     | 1             | 0.0%                                              | 0.0%                                               | 0.0%                                               | 0.0%                                               | 0.0%                                               | 0.0%                                             |
|                                     | 3             | 0.0%<br>5.9%                                      | 0.0%                                               | 0.0%                                               | 0.0%                                               | 0.0%<br>0.0%                                       | 0.0%                                             |
| Unit Flatted Scheme                 | 4             | 14.8%                                             | 8.5%                                               | 3.6%                                               | 0.0%                                               | 0.0%                                               | 0.0%                                             |
|                                     | 5<br>6        | 21.3%<br>26.4%                                    | 15.7%<br>21.6%                                     | 11.7%<br>17.5%                                     | 6.3%<br>12.9%                                      | 6.3%<br>12.9%                                      | 0.0%<br>7.0%                                     |
|                                     | 7             | 30.8%                                             | 26.2%                                              | 22.7%                                              | 18.1%                                              | 18.1%                                              | 12.9%                                            |
|                                     | 2             | 0.0%                                              | 0.0%                                               | 0.0%                                               | 0.0%                                               | 0.0%                                               | 0.0%                                             |
|                                     | 3             | 2.1%<br>12.7%                                     | 5.4%                                               | 0.0%                                               | 0.0%                                               | 0.0%                                               | 0.0%                                             |
| Unit Housing Scheme                 | <u>4</u><br>5 | 20.5%                                             | 14.0%<br>20.5%                                     | 8.1%<br>15.2%                                      | 8.1%<br>15.2%                                      | 6.0%<br>13.2%                                      | 0.0%<br>5.9%                                     |
|                                     | 6             | 31.3%                                             | 25.8%                                              | 20.8%                                              | 20.8%                                              | 19.1%                                              | 12.3%                                            |
|                                     | 7             | 35.2%<br>0.0%                                     | 30.2%<br>0.0%                                      | 25.5%<br>0.0%                                      | 25.5%<br>0.0%                                      | 24.0%<br>0.0%                                      | 17.8%<br>0.0%                                    |
|                                     | 2             | 0.0%                                              | 0.0%                                               | 0.0%                                               | 0.0%                                               | 0.0%                                               | 0.0%                                             |
| 5 Unit Flatted Scheme               | <u>3</u>      | 4.9%<br>13.7%                                     | 0.0%<br>7.3%                                       | 0.0%                                               | 0.0%                                               | 0.0%                                               | 0.0%                                             |
|                                     | 5             | 20.4%                                             | 14.6%                                              | 9.1%                                               | 9.1%                                               | 6.3%                                               | 0.0%                                             |
|                                     | 7             | 25.8%<br>30.2%                                    | 20.5%<br>25.2%                                     | 15.1%<br>20.4%                                     | 15.1%<br>20.4%                                     | 12.6%<br>18.2%                                     | 5.4%<br>11.4%                                    |
|                                     | 1             | 0.0%                                              | 0.0%                                               | 0.0%                                               | 0.0%                                               | 0.0%                                               | 0.0%                                             |
|                                     | 3             | 1.4%<br>11.9%                                     | 0.0%<br>4.6%                                       | 0.0%                                               | 0.0%                                               | 0.0%                                               | 0.0%                                             |
| Unit Housing Scheme                 | 4             | 19.6%                                             | 12.9%                                              | 8.0%                                               | 7.0%                                               | 4.9%                                               | 0.0%                                             |
|                                     | <u>5</u>      | 25.6%                                             | 19.5%                                              | 15.0%                                              | 14.1%                                              | 12.1%<br>18.0%                                     | 6.1%                                             |
|                                     | 7             | 34.2%                                             | 29.0%                                              | 25.2%                                              | 24.6%                                              | 22.8%                                              | 17.6%                                            |
|                                     | 2             | 0.0%                                              | 0.0%                                               | 0.0%                                               | 0.0%                                               | 0.0%<br>0.0%                                       | 0.0%                                             |
| Unit Mixed Scheme                   | 3             | 9.1%                                              | 1.1%                                               | 0.0%                                               | 0.0%                                               | 0.0%                                               | 0.0%                                             |
| Unit Mixed Scheme                   | <u>4</u><br>5 | 17.1%<br>23.4%                                    | 10.0%<br>16.8%                                     | 5.6%<br>12.7%                                      | 4.4%<br>11.8%                                      | 1.7%<br>9.3%                                       | 0.0%<br>3.5%                                     |
|                                     | 6             | 28.3%                                             | 22.3%                                              | 18.6%                                              | 17.6%                                              | 15.4%                                              | 10.1%                                            |
|                                     | 7             | 32.4%<br>0.0%                                     | 26.8%                                              | 23.4%<br>0.0%                                      | 22.5%<br>0.0%                                      | 20.4%<br>0.0%                                      | 15.5%<br>0.0%                                    |
|                                     | 2             | 0.0%                                              | 0.0%                                               | 0.0%                                               | 0.0%                                               | 0.0%                                               | 0.0%                                             |
| Unit Flatted Scheme                 | 3<br>4        | 4.3%<br>13.0%                                     | 0.0%<br>5.8%                                       | 0.0%                                               | 0.0%                                               | 0.0%                                               | 0.0%                                             |
|                                     | 5             | 19.6%                                             | 13.2%                                              | 8.7%                                               | 7.6%                                               | 5.3%                                               | 0.0%                                             |
|                                     | 6<br>7        | 25.0%<br>29.3%                                    | 18.9%<br>23.7%                                     | 14.7%<br>19.9%                                     | 13.8%<br>18.9%                                     | 11.6%<br>16.9%                                     | 6.1%<br>11.8%                                    |
|                                     | 1 2           | 0.0%                                              | 0.0%                                               | 0.0%                                               | 0.0%                                               | 0.0%                                               | 0.0%                                             |
|                                     | 3             | 0.0%<br>7.3%                                      | 0.0%                                               | 0.0%                                               | 0.0%                                               | 0.0%                                               | 0.0%                                             |
| Unit Mixed Scheme                   | 4             | 15.3%<br>21.4%                                    | 8.9%                                               | 4.3%<br>11.4%                                      | 1.9%                                               | 0.0%                                               | 0.0%                                             |
|                                     | 5<br>6        | 26.3%                                             | 15.7%<br>21.0%                                     | 17.1%                                              | 9.1%<br>15.0%                                      | 7.2%<br>13.2%                                      | 1.8%<br>8.2%                                     |
|                                     | 7             | 30.3%<br>0.0%                                     | 25.4%<br>0.0%                                      | 21.8%                                              | 19.9%<br>0.0%                                      | 18.2%<br>0.0%                                      | 13.5%                                            |
|                                     | 2             | 0.0%                                              | 0.0%                                               | 0.0%                                               | 0.0%                                               | 0.0%                                               | 0.0%                                             |
| Unit Housing Scheme                 | 3<br>4        | 10.1%<br>17.7%                                    | 3.2%<br>11.4%                                      | 0.0%<br>7.5%                                       | 0.0%<br>4.7%                                       | 0.0%<br>3.1%                                       | 0.0%                                             |
| J                                   | 5             | 23.6%                                             | 17.8%                                              | 14.3%                                              | 11.7%                                              | 10.2%                                              | 5.4%                                             |
|                                     | <u>6</u><br>7 | 28.2%<br>32.0%                                    | 23.0%<br>27.2%                                     | 19.7%<br>24.2%                                     | 17.4%<br>22.1%                                     | 16.0%<br>20.8%                                     | 11.5%<br>16.6%                                   |
|                                     | 1             | 0.0%                                              | 0.0%                                               | 0.0%                                               | 0.0%                                               | 0.0%                                               | 0.0%                                             |
|                                     | 3             | 0.0%<br>2.9%                                      | 0.0%<br>0.0%                                       | 0.0%                                               | 0.0%<br>0.0%                                       | 0.0%<br>0.0%                                       | 0.0%<br>0.0%                                     |
| Unit Flatted Scheme                 | 4             | 11.4%                                             | 4.7%                                               | 0.6%                                               | 0.0%                                               | 0.0%                                               | 0.0%                                             |
|                                     | 5<br>6        | 18.0%<br>23.2%                                    | 11.9%<br>17.6%                                     | 8.1%<br>14.1%                                      | 5.7%<br>11.8%                                      | 4.0%<br>10.1%                                      | 0.0%<br>5.5%                                     |
|                                     | 7             | 27.5%                                             | 22.3%                                              | 19.1%                                              | 16.9%                                              | 15.4%                                              | 11.0%                                            |
|                                     | 2             | 0.0%                                              | 0.0%                                               | 0.0%                                               | 0.0%                                               | 0.0%<br>0.0%                                       | 0.0%<br>0.0%                                     |
|                                     | 3             | 8.8%                                              | 1.9%                                               | 0.0%                                               | 0.0%                                               | 0.0%                                               | 0.0%                                             |
| 00 Unit Housing Scheme              | <u>4</u><br>5 | 16.2%<br>21.9%                                    | 10.0%<br>16.3%                                     | 6.4%<br>13.0%                                      | 4.1%<br>10.9%                                      | 1.9%<br>8.9%                                       | 0.0%<br>4.3%                                     |
|                                     | 6             | 26.4%                                             | 21.4%                                              | 18.3%                                              | 16.4%                                              | 14.5%                                              | 10.4%                                            |
|                                     | 7             | 30.1%<br>0.0%                                     | 25.5%<br>0.0%                                      | 22.7%<br>0.0%                                      | 20.9%<br>0.0%                                      | 19.2%<br>0.0%                                      | 15.3%<br>0.0%                                    |
|                                     | 2             | 0.0%                                              | 0.0%                                               | 0.0%                                               | 0.0%                                               | 0.0%                                               | 0.0%                                             |
|                                     | 3             | 6.1%                                              | 0.0%                                               | 0.0%                                               | 0.0%                                               | 0.0%                                               | 0.0%                                             |
| 0 Unit Mixed Scheme                 | 4             | 13.9%                                             | 7.6%                                               | 3.3%                                               | 1.3%                                               | 0.0%                                               | 0.0%                                             |
| 00 Unit Mixed Scheme                | 5<br>6        | 13.9%<br>19.8%<br>24.6%                           | 7.6%<br>14.2%<br>19.4%                             | 3.3%<br>10.2%<br>15.7%                             | 1.3%<br>8.3%<br>14.0%                              | 0.0%<br>5.9%<br>11.8%                              | 0.0%<br>0.8%<br>7.0%                             |

Graph 1a-i: Summary of Residual Land Values (as % of GDV) at 0%, 20%, 30%, 35%, 40% & 50% Affordable Housing
Across all Value Points - 70% General Needs Rent/30% Intermediate Tenure Mix
Planning Infrastructure Level - £5,000
Units 3-15