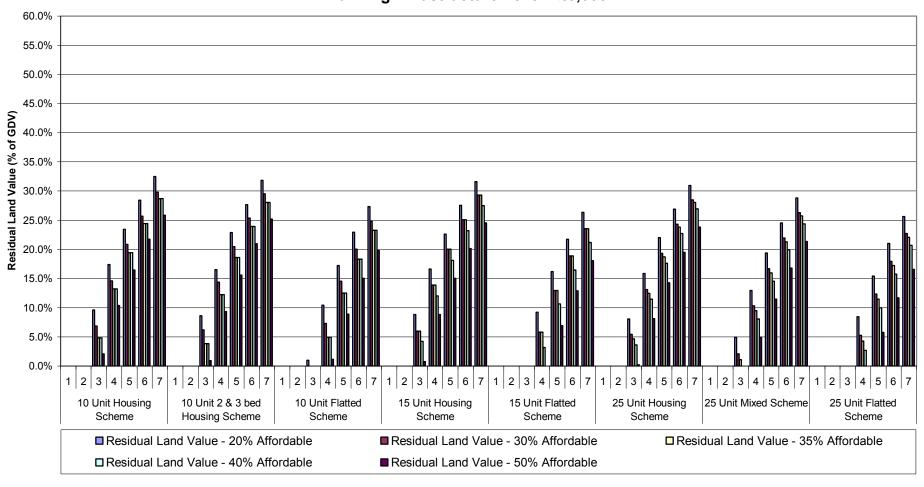

Graph 1a-i: Summary of Residual Land Values (as % of GDV) at 0%, 20%, 30%, 35%, 40% & 50% Affordable Housing
Across all Value Points - 70% General Needs Rent/30% Intermediate Tenure Mix
Planning Infrastructure Level - £5,000
Units 3-15