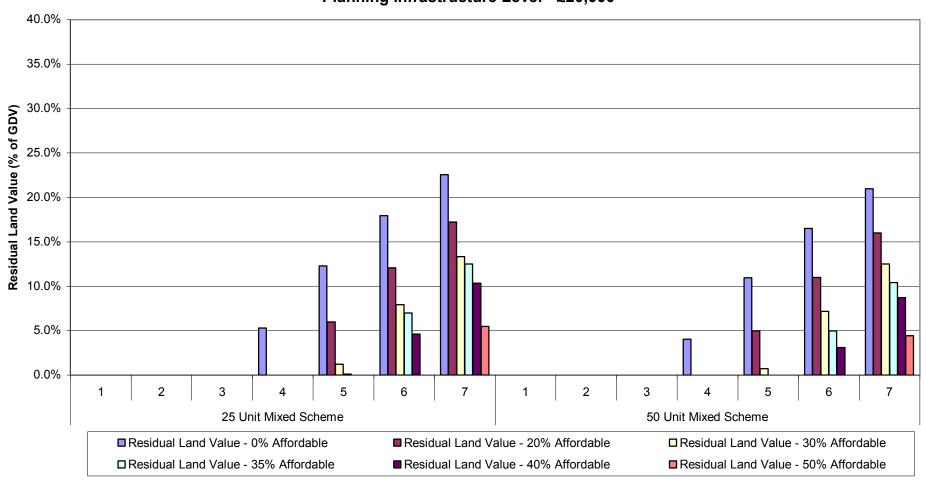

Table 1a: Summary of Residual Land Value (as % of GDV) Appraisals for All Value Points - 70% General Needs Rent/30% Intermediate Tenure Mix Planning Infrastructure Level - £5,000

| Development Scenario /<br>Threshold | Value Point   | Residual Land<br>Value - 0%<br>Affordable<br>0.0% | Residual Land<br>Value - 20%<br>Affordable<br>0.0% | Residual Land<br>Value - 30%<br>Affordable<br>0.0% | Residual Land<br>Value - 35%<br>Affordable<br>0.0% | Residual Land<br>Value - 40%<br>Affordable<br>0.0% | Residual La<br>Value - 50%<br>Affordable<br>0.0% |
|-------------------------------------|---------------|---------------------------------------------------|----------------------------------------------------|----------------------------------------------------|----------------------------------------------------|----------------------------------------------------|--------------------------------------------------|
|                                     | 2             | 2.8%                                              | 0.0%                                               | 0.0%                                               | 0.0%                                               | 0.0%                                               | 0.0%                                             |
| Unit 3-bed Housing                  | 3             | 14.0%                                             | 0.0%                                               | 0.0%                                               | 0.0%                                               | 0.0%                                               | 0.0%                                             |
| cheme                               | - 4<br>- 5    | 22.2%<br>28.3%                                    | 7.5%<br>15.0%                                      | 7.5%<br>15.0%                                      | 7.5%<br>15.0%                                      | 7.5%<br>15.0%                                      | 0.0%<br>3.6%                                     |
|                                     | 6             | 33.3%                                             | 21.1%                                              | 21.1%                                              | 21.1%                                              | 21.1%                                              | 11.1%                                            |
|                                     | 7             | 36.6%                                             | 26.1%                                              | 26.1%                                              | 26.1%                                              | 26.1%                                              | 17.2%                                            |
|                                     | 2             | 0.0%<br>4.2%                                      | 0.0%                                               | 0.0%                                               | 0.0%                                               | 0.0%                                               | 0.0%                                             |
| Unit 4-bed Housing                  | 3             | 15.2%                                             | 0.0%                                               | 0.0%                                               | 0.0%                                               | 0.0%                                               | 0.0%                                             |
| cheme                               | 4             | 23.3%                                             | 8.5%                                               | 8.5%                                               | 8.5%                                               | 8.5%                                               | 0.0%                                             |
|                                     | 5<br>6        | 29.2%<br>33.4%                                    | 15.9%<br>21.9%                                     | 15.9%<br>21.9%                                     | 15.9%<br>21.9%                                     | 15.9%<br>21.9%                                     | 4.8%<br>12.0%                                    |
|                                     | 7             | 37.3%                                             | 26.6%                                              | 26.6%                                              | 26.6%                                              | 26.6%                                              | 18.0%                                            |
|                                     | 1             | 0.0%                                              | 0.0%                                               | 0.0%                                               | 0.0%                                               | 0.0%                                               | 0.0%                                             |
|                                     | 3             | 2.7%<br>13.7%                                     | 0.0%<br>5.9%                                       | 0.0%                                               | 0.0%                                               | 0.0%                                               | 0.0%                                             |
| Unit Housing Scheme                 | 4             | 21.6%                                             | 14.6%                                              | 7.7%                                               | 7.7%                                               | 7.7%                                               | 0.0%                                             |
|                                     | 5             | 27.2%                                             | 21.2%                                              | 15.3%                                              | 15.3%                                              | 15.3%                                              | 3.7%                                             |
|                                     | 7             | 32.0%<br>35.5%                                    | 26.1%<br>30.4%                                     | 21.3%<br>25.7%                                     | 21.3%<br>25.7%                                     | 21.3%<br>25.7%                                     | 10.7%<br>16.5%                                   |
|                                     | 1             | 0.0%                                              | 0.0%                                               | 0.0%                                               | 0.0%                                               | 0.0%                                               | 0.0%                                             |
|                                     | 2             | 0.0%                                              | 0.0%                                               | 0.0%                                               | 0.0%                                               | 0.0%                                               | 0.0%                                             |
| Unit Flatted Scheme                 | 3<br>4        | 5.9%<br>15.0%                                     | 0.0%<br>6.6%                                       | 0.0%                                               | 0.0%                                               | 0.0%<br>0.4%                                       | 0.0%                                             |
|                                     | 5             | 21.8%                                             | 14.2%                                              | 8.8%                                               | 8.8%                                               | 8.8%                                               | 0.0%                                             |
|                                     | 6             | 26.7%                                             | 20.3%                                              | 15.5%                                              | 15.5%                                              | 15.5%                                              | 3.2%                                             |
|                                     | 7             | 31.1%<br>0.0%                                     | 25.1%<br>0.0%                                      | 20.9%<br>0.0%                                      | 20.9%<br>0.0%                                      | 20.9%<br>0.0%                                      | 9.6%                                             |
|                                     | 2             | 2.3%                                              | 0.0%                                               | 0.0%                                               | 0.0%                                               | 0.0%                                               | 0.0%                                             |
| N. Hait Hauster Co.                 | 3             | 13.2%                                             | 7.2%                                               | 1.3%                                               | 0.0%                                               | 0.0%                                               | 0.0%                                             |
| Unit Housing Scheme                 | 5             | 20.8%                                             | 15.5%<br>22.1%                                     | 10.6%<br>17.3%                                     | 5.9%<br>13.4%                                      | 5.9%<br>13.4%                                      | 0.0%<br>7.7%                                     |
|                                     | 6             | 31.4%                                             | 27.2%                                              | 23.0%                                              | 13.4%                                              | 13.4%                                              | 14.1%                                            |
|                                     | 7             | 35.3%                                             | 31.4%                                              | 27.4%                                              | 23.8%                                              | 23.8%                                              | 19.1%                                            |
|                                     | 2             | 0.0%<br>1.5%                                      | 0.0%                                               | 0.0%                                               | 0.0%                                               | 0.0%                                               | 0.0%                                             |
| Unit 2 & 3-bed Housing              | 3             | 12.6%                                             | 5.9%                                               | 1.2%                                               | 0.0%                                               | 0.0%                                               | 0.0%                                             |
| cheme                               | 4<br>5        | 20.3%<br>26.2%                                    | 14.7%<br>21.2%                                     | 10.5%<br>17.3%                                     | 4.7%<br>12.3%                                      | 4.7%<br>12.3%                                      | 0.0%<br>6.8%                                     |
|                                     | 6<br>7        | 31.0%<br>34.9%                                    | 26.3%<br>30.6%                                     | 23.0%<br>27.4%                                     | 18.2%<br>23.2%                                     | 18.2%<br>23.2%                                     | 13.3%<br>18.4%                                   |
|                                     | 1             | 0.0%                                              | 0.0%                                               | 0.0%                                               | 0.0%                                               | 0.0%                                               | 0.0%                                             |
|                                     | 3             | 0.0%<br>5.9%                                      | 0.0%                                               | 0.0%                                               | 0.0%                                               | 0.0%<br>0.0%                                       | 0.0%                                             |
| Unit Flatted Scheme                 | 4             | 14.8%                                             | 8.5%                                               | 3.6%                                               | 0.0%                                               | 0.0%                                               | 0.0%                                             |
|                                     | 5<br>6        | 21.3%<br>26.4%                                    | 15.7%<br>21.6%                                     | 11.7%<br>17.5%                                     | 6.3%<br>12.9%                                      | 6.3%<br>12.9%                                      | 0.0%<br>7.0%                                     |
|                                     | 7             | 30.8%                                             | 26.2%                                              | 22.7%                                              | 18.1%                                              | 18.1%                                              | 12.9%                                            |
|                                     | 2             | 0.0%                                              | 0.0%                                               | 0.0%                                               | 0.0%                                               | 0.0%                                               | 0.0%                                             |
|                                     | 3             | 2.1%<br>12.7%                                     | 5.4%                                               | 0.0%                                               | 0.0%                                               | 0.0%                                               | 0.0%                                             |
| Unit Housing Scheme                 | <u>4</u><br>5 | 20.5%                                             | 14.0%<br>20.5%                                     | 8.1%<br>15.2%                                      | 8.1%<br>15.2%                                      | 6.0%<br>13.2%                                      | 0.0%<br>5.9%                                     |
|                                     | 6             | 31.3%                                             | 25.8%                                              | 20.8%                                              | 20.8%                                              | 19.1%                                              | 12.3%                                            |
|                                     | 7             | 35.2%<br>0.0%                                     | 30.2%<br>0.0%                                      | 25.5%<br>0.0%                                      | 25.5%<br>0.0%                                      | 24.0%<br>0.0%                                      | 17.8%<br>0.0%                                    |
|                                     | 2             | 0.0%                                              | 0.0%                                               | 0.0%                                               | 0.0%                                               | 0.0%                                               | 0.0%                                             |
| 5 Unit Flatted Scheme               | <u>3</u>      | 4.9%<br>13.7%                                     | 0.0%<br>7.3%                                       | 0.0%                                               | 0.0%                                               | 0.0%                                               | 0.0%                                             |
|                                     | 5             | 20.4%                                             | 14.6%                                              | 9.1%                                               | 9.1%                                               | 6.3%                                               | 0.0%                                             |
|                                     | 7             | 25.8%<br>30.2%                                    | 20.5%<br>25.2%                                     | 15.1%<br>20.4%                                     | 15.1%<br>20.4%                                     | 12.6%<br>18.2%                                     | 5.4%<br>11.4%                                    |
|                                     | 1             | 0.0%                                              | 0.0%                                               | 0.0%                                               | 0.0%                                               | 0.0%                                               | 0.0%                                             |
|                                     | 3             | 1.4%<br>11.9%                                     | 0.0%<br>4.6%                                       | 0.0%                                               | 0.0%                                               | 0.0%                                               | 0.0%                                             |
| Unit Housing Scheme                 | 4             | 19.6%                                             | 12.9%                                              | 8.0%                                               | 7.0%                                               | 4.9%                                               | 0.0%                                             |
|                                     | <u>5</u>      | 25.6%                                             | 19.5%                                              | 15.0%                                              | 14.1%                                              | 12.1%<br>18.0%                                     | 6.1%                                             |
|                                     | 7             | 34.2%                                             | 29.0%                                              | 25.2%                                              | 24.6%                                              | 22.8%                                              | 17.6%                                            |
|                                     | 2             | 0.0%                                              | 0.0%                                               | 0.0%                                               | 0.0%                                               | 0.0%<br>0.0%                                       | 0.0%                                             |
| Unit Mixed Scheme                   | 3             | 9.1%                                              | 1.1%                                               | 0.0%                                               | 0.0%                                               | 0.0%                                               | 0.0%                                             |
| Unit Mixed Scheme                   | <u>4</u><br>5 | 17.1%<br>23.4%                                    | 10.0%<br>16.8%                                     | 5.6%<br>12.7%                                      | 4.4%<br>11.8%                                      | 1.7%<br>9.3%                                       | 0.0%<br>3.5%                                     |
|                                     | 6             | 28.3%                                             | 22.3%                                              | 18.6%                                              | 17.6%                                              | 15.4%                                              | 10.1%                                            |
|                                     | 7             | 32.4%<br>0.0%                                     | 26.8%                                              | 23.4%<br>0.0%                                      | 22.5%<br>0.0%                                      | 20.4%<br>0.0%                                      | 15.5%<br>0.0%                                    |
|                                     | 2             | 0.0%                                              | 0.0%                                               | 0.0%                                               | 0.0%                                               | 0.0%                                               | 0.0%                                             |
| Unit Flatted Scheme                 | 3<br>4        | 4.3%<br>13.0%                                     | 0.0%<br>5.8%                                       | 0.0%                                               | 0.0%                                               | 0.0%                                               | 0.0%                                             |
|                                     | 5             | 19.6%                                             | 13.2%                                              | 8.7%                                               | 7.6%                                               | 5.3%                                               | 0.0%                                             |
|                                     | 6<br>7        | 25.0%<br>29.3%                                    | 18.9%<br>23.7%                                     | 14.7%<br>19.9%                                     | 13.8%<br>18.9%                                     | 11.6%<br>16.9%                                     | 6.1%<br>11.8%                                    |
|                                     | 1 2           | 0.0%                                              | 0.0%                                               | 0.0%                                               | 0.0%                                               | 0.0%                                               | 0.0%                                             |
|                                     | 3             | 0.0%<br>7.3%                                      | 0.0%                                               | 0.0%                                               | 0.0%                                               | 0.0%                                               | 0.0%                                             |
| Unit Mixed Scheme                   | 4             | 15.3%<br>21.4%                                    | 8.9%                                               | 4.3%<br>11.4%                                      | 1.9%                                               | 0.0%                                               | 0.0%                                             |
|                                     | 5<br>6        | 26.3%                                             | 15.7%<br>21.0%                                     | 17.1%                                              | 9.1%<br>15.0%                                      | 7.2%<br>13.2%                                      | 1.8%<br>8.2%                                     |
|                                     | 7             | 30.3%<br>0.0%                                     | 25.4%<br>0.0%                                      | 21.8%                                              | 19.9%<br>0.0%                                      | 18.2%<br>0.0%                                      | 13.5%                                            |
|                                     | 2             | 0.0%                                              | 0.0%                                               | 0.0%                                               | 0.0%                                               | 0.0%                                               | 0.0%                                             |
| Unit Housing Scheme                 | 3<br>4        | 10.1%<br>17.7%                                    | 3.2%<br>11.4%                                      | 0.0%<br>7.5%                                       | 0.0%<br>4.7%                                       | 0.0%<br>3.1%                                       | 0.0%                                             |
| J                                   | 5             | 23.6%                                             | 17.8%                                              | 14.3%                                              | 11.7%                                              | 10.2%                                              | 5.4%                                             |
|                                     | <u>6</u><br>7 | 28.2%<br>32.0%                                    | 23.0%<br>27.2%                                     | 19.7%<br>24.2%                                     | 17.4%<br>22.1%                                     | 16.0%<br>20.8%                                     | 11.5%<br>16.6%                                   |
|                                     | 1             | 0.0%                                              | 0.0%                                               | 0.0%                                               | 0.0%                                               | 0.0%                                               | 0.0%                                             |
|                                     | 3             | 0.0%<br>2.9%                                      | 0.0%<br>0.0%                                       | 0.0%                                               | 0.0%<br>0.0%                                       | 0.0%<br>0.0%                                       | 0.0%<br>0.0%                                     |
| Unit Flatted Scheme                 | 4             | 11.4%                                             | 4.7%                                               | 0.6%                                               | 0.0%                                               | 0.0%                                               | 0.0%                                             |
|                                     | 5<br>6        | 18.0%<br>23.2%                                    | 11.9%<br>17.6%                                     | 8.1%<br>14.1%                                      | 5.7%<br>11.8%                                      | 4.0%<br>10.1%                                      | 0.0%<br>5.5%                                     |
|                                     | 7             | 27.5%                                             | 22.3%                                              | 19.1%                                              | 16.9%                                              | 15.4%                                              | 11.0%                                            |
|                                     | 2             | 0.0%                                              | 0.0%                                               | 0.0%                                               | 0.0%                                               | 0.0%<br>0.0%                                       | 0.0%<br>0.0%                                     |
|                                     | 3             | 8.8%                                              | 1.9%                                               | 0.0%                                               | 0.0%                                               | 0.0%                                               | 0.0%                                             |
| 00 Unit Housing Scheme              | <u>4</u><br>5 | 16.2%<br>21.9%                                    | 10.0%<br>16.3%                                     | 6.4%<br>13.0%                                      | 4.1%<br>10.9%                                      | 1.9%<br>8.9%                                       | 0.0%<br>4.3%                                     |
|                                     | 6             | 26.4%                                             | 21.4%                                              | 18.3%                                              | 16.4%                                              | 14.5%                                              | 10.4%                                            |
|                                     | 7             | 30.1%<br>0.0%                                     | 25.5%<br>0.0%                                      | 22.7%<br>0.0%                                      | 20.9%<br>0.0%                                      | 19.2%<br>0.0%                                      | 15.3%<br>0.0%                                    |
|                                     | 2             | 0.0%                                              | 0.0%                                               | 0.0%                                               | 0.0%                                               | 0.0%                                               | 0.0%                                             |
|                                     | 3             | 6.1%                                              | 0.0%                                               | 0.0%                                               | 0.0%                                               | 0.0%                                               | 0.0%                                             |
| 0 Unit Mixed Scheme                 | 4             | 13.9%                                             | 7.6%                                               | 3.3%                                               | 1.3%                                               | 0.0%                                               | 0.0%                                             |
| 00 Unit Mixed Scheme                | 5<br>6        | 13.9%<br>19.8%<br>24.6%                           | 7.6%<br>14.2%<br>19.4%                             | 3.3%<br>10.2%<br>15.7%                             | 1.3%<br>8.3%<br>14.0%                              | 0.0%<br>5.9%<br>11.8%                              | 0.0%<br>0.8%<br>7.0%                             |