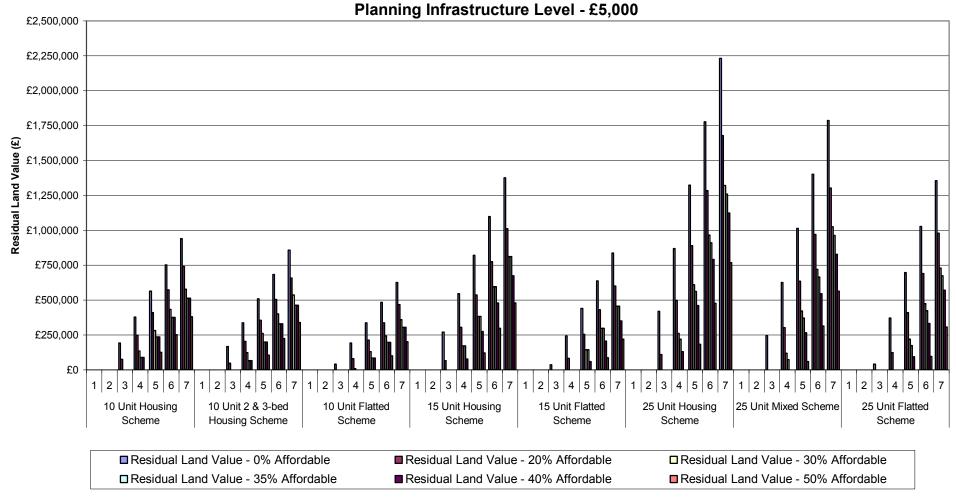

Graph 1-i: Summary of Residual Land Values at 0%, 20%, 30%, 35%, 40% & 50% Affordable Housing Across All Value Points - 70% General Needs Rent/30% Intermediate Tenure Mix

Planning Infrastructure Level - £5,000

Units 3-15