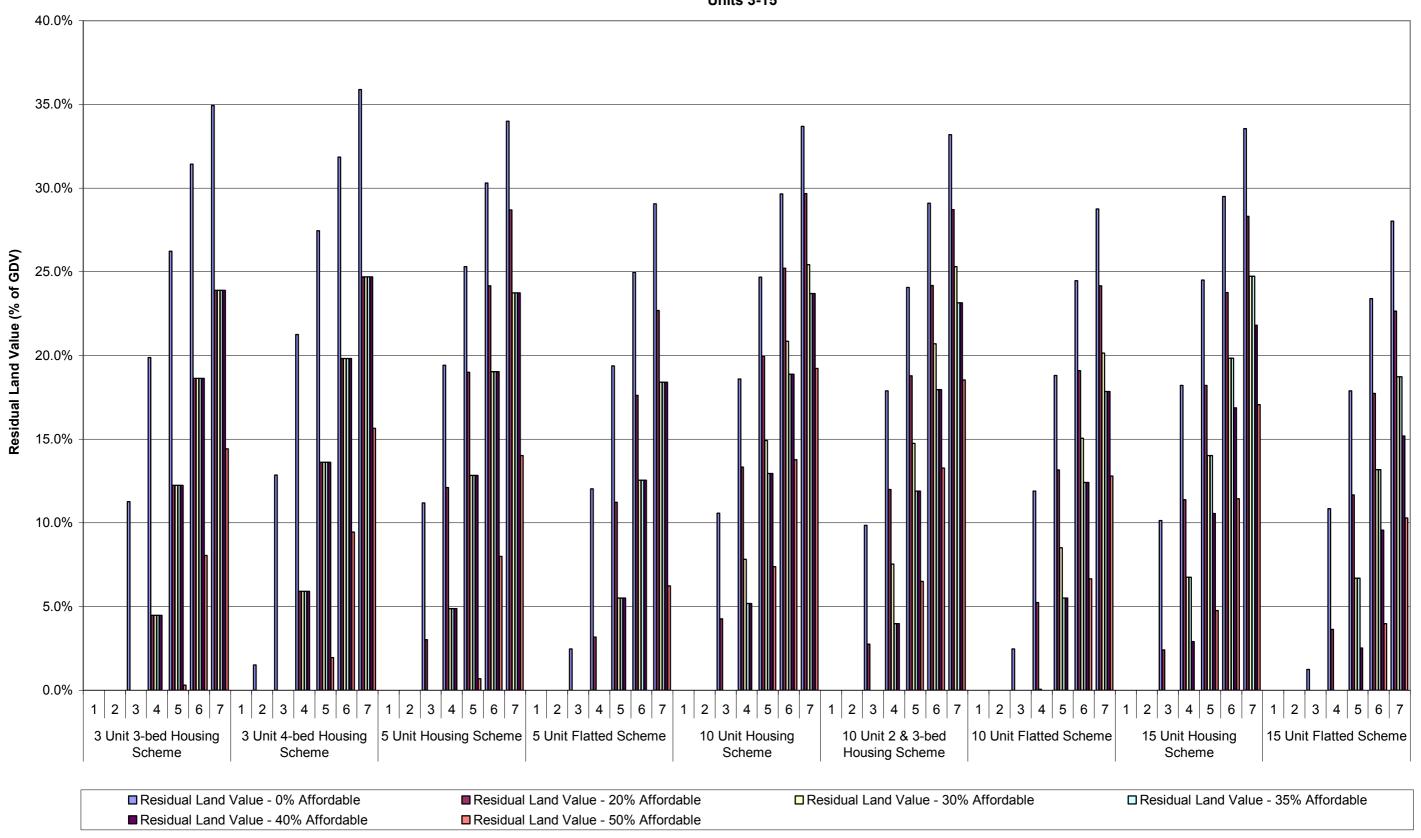

Graph 1a-i: Summary of Residual Land Values (as % of GDV) at 0%, 20%, 30%, 35%, 40% & 50% Affordable Housing
Across all Value Points - 70% General Needs Rent/30% Intermediate Tenure Mix
Planning Infrastructure Level - £5,000
Units 3-15

Units 3-15