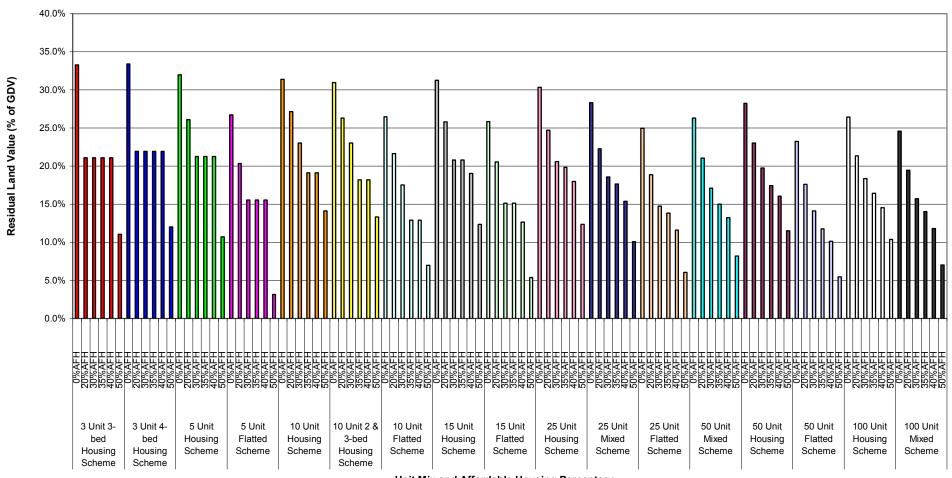

Table 1a: Summary of Residual Land Value (as % of GDV) Appraisals for All Value Points - 70% General Needs Rent/30% Intermediate Tenure Mix Planning Infrastructure Level - £5,000

| Development Scenario /<br>Threshold | Value Point   | Residual Land<br>Value - 0%<br>Affordable<br>0.0% | Residual Land<br>Value - 20%<br>Affordable<br>0.0% | Residual Land<br>Value - 30%<br>Affordable<br>0.0% | Residual Land<br>Value - 35%<br>Affordable<br>0.0% | Residual Land<br>Value - 40%<br>Affordable<br>0.0% | Residual La<br>Value - 50%<br>Affordable<br>0.0% |
|-------------------------------------|---------------|---------------------------------------------------|----------------------------------------------------|----------------------------------------------------|----------------------------------------------------|----------------------------------------------------|--------------------------------------------------|
|                                     | 2             | 2.8%                                              | 0.0%                                               | 0.0%                                               | 0.0%                                               | 0.0%                                               | 0.0%                                             |
| Unit 3-bed Housing                  | 3             | 14.0%                                             | 0.0%                                               | 0.0%                                               | 0.0%                                               | 0.0%                                               | 0.0%                                             |
| cheme                               | - 4<br>- 5    | 22.2%<br>28.3%                                    | 7.5%<br>15.0%                                      | 7.5%<br>15.0%                                      | 7.5%<br>15.0%                                      | 7.5%<br>15.0%                                      | 0.0%<br>3.6%                                     |
|                                     | 6             | 33.3%                                             | 21.1%                                              | 21.1%                                              | 21.1%                                              | 21.1%                                              | 11.1%                                            |
|                                     | 7             | 36.6%                                             | 26.1%                                              | 26.1%                                              | 26.1%                                              | 26.1%                                              | 17.2%                                            |
|                                     | 2             | 0.0%<br>4.2%                                      | 0.0%                                               | 0.0%                                               | 0.0%                                               | 0.0%                                               | 0.0%                                             |
| Unit 4-bed Housing                  | 3             | 15.2%                                             | 0.0%                                               | 0.0%                                               | 0.0%                                               | 0.0%                                               | 0.0%                                             |
| cheme                               | 4             | 23.3%                                             | 8.5%                                               | 8.5%                                               | 8.5%                                               | 8.5%                                               | 0.0%                                             |
|                                     | 5<br>6        | 29.2%<br>33.4%                                    | 15.9%<br>21.9%                                     | 15.9%<br>21.9%                                     | 15.9%<br>21.9%                                     | 15.9%<br>21.9%                                     | 4.8%<br>12.0%                                    |
|                                     | 7             | 37.3%                                             | 26.6%                                              | 26.6%                                              | 26.6%                                              | 26.6%                                              | 18.0%                                            |
|                                     | 1             | 0.0%                                              | 0.0%                                               | 0.0%                                               | 0.0%                                               | 0.0%                                               | 0.0%                                             |
|                                     | 3             | 2.7%<br>13.7%                                     | 0.0%<br>5.9%                                       | 0.0%                                               | 0.0%                                               | 0.0%                                               | 0.0%                                             |
| Unit Housing Scheme                 | 4             | 21.6%                                             | 14.6%                                              | 7.7%                                               | 7.7%                                               | 7.7%                                               | 0.0%                                             |
|                                     | 5             | 27.2%                                             | 21.2%                                              | 15.3%                                              | 15.3%                                              | 15.3%                                              | 3.7%                                             |
|                                     | 7             | 32.0%<br>35.5%                                    | 26.1%<br>30.4%                                     | 21.3%<br>25.7%                                     | 21.3%<br>25.7%                                     | 21.3%<br>25.7%                                     | 10.7%<br>16.5%                                   |
|                                     | 1             | 0.0%                                              | 0.0%                                               | 0.0%                                               | 0.0%                                               | 0.0%                                               | 0.0%                                             |
|                                     | 2             | 0.0%                                              | 0.0%                                               | 0.0%                                               | 0.0%                                               | 0.0%                                               | 0.0%                                             |
| Unit Flatted Scheme                 | 3<br>4        | 5.9%<br>15.0%                                     | 0.0%<br>6.6%                                       | 0.0%                                               | 0.0%                                               | 0.0%<br>0.4%                                       | 0.0%                                             |
|                                     | 5             | 21.8%                                             | 14.2%                                              | 8.8%                                               | 8.8%                                               | 8.8%                                               | 0.0%                                             |
|                                     | 6             | 26.7%                                             | 20.3%                                              | 15.5%                                              | 15.5%                                              | 15.5%                                              | 3.2%                                             |
|                                     | 7             | 31.1%<br>0.0%                                     | 25.1%<br>0.0%                                      | 20.9%<br>0.0%                                      | 20.9%<br>0.0%                                      | 20.9%<br>0.0%                                      | 9.6%                                             |
|                                     | 2             | 2.3%                                              | 0.0%                                               | 0.0%                                               | 0.0%                                               | 0.0%                                               | 0.0%                                             |
| N. Hait Hauster Co.                 | 3             | 13.2%                                             | 7.2%                                               | 1.3%                                               | 0.0%                                               | 0.0%                                               | 0.0%                                             |
| Unit Housing Scheme                 | 5             | 20.8%                                             | 15.5%<br>22.1%                                     | 10.6%<br>17.3%                                     | 5.9%<br>13.4%                                      | 5.9%<br>13.4%                                      | 0.0%<br>7.7%                                     |
|                                     | 6             | 31.4%                                             | 27.2%                                              | 23.0%                                              | 13.4%                                              | 13.4%                                              | 14.1%                                            |
|                                     | 7             | 35.3%                                             | 31.4%                                              | 27.4%                                              | 23.8%                                              | 23.8%                                              | 19.1%                                            |
|                                     | 2             | 0.0%<br>1.5%                                      | 0.0%                                               | 0.0%                                               | 0.0%                                               | 0.0%                                               | 0.0%                                             |
| Unit 2 & 3-bed Housing              | 3             | 12.6%                                             | 5.9%                                               | 1.2%                                               | 0.0%                                               | 0.0%                                               | 0.0%                                             |
| cheme                               | 4<br>5        | 20.3%<br>26.2%                                    | 14.7%<br>21.2%                                     | 10.5%<br>17.3%                                     | 4.7%<br>12.3%                                      | 4.7%<br>12.3%                                      | 0.0%<br>6.8%                                     |
|                                     | 6<br>7        | 31.0%<br>34.9%                                    | 26.3%<br>30.6%                                     | 23.0%<br>27.4%                                     | 18.2%<br>23.2%                                     | 18.2%<br>23.2%                                     | 13.3%<br>18.4%                                   |
|                                     | 1             | 0.0%                                              | 0.0%                                               | 0.0%                                               | 0.0%                                               | 0.0%                                               | 0.0%                                             |
|                                     | 3             | 0.0%<br>5.9%                                      | 0.0%                                               | 0.0%                                               | 0.0%                                               | 0.0%<br>0.0%                                       | 0.0%                                             |
| Unit Flatted Scheme                 | 4             | 14.8%                                             | 8.5%                                               | 3.6%                                               | 0.0%                                               | 0.0%                                               | 0.0%                                             |
|                                     | 5<br>6        | 21.3%<br>26.4%                                    | 15.7%<br>21.6%                                     | 11.7%<br>17.5%                                     | 6.3%<br>12.9%                                      | 6.3%<br>12.9%                                      | 0.0%<br>7.0%                                     |
|                                     | 7             | 30.8%                                             | 26.2%                                              | 22.7%                                              | 18.1%                                              | 18.1%                                              | 12.9%                                            |
|                                     | 2             | 0.0%                                              | 0.0%                                               | 0.0%                                               | 0.0%                                               | 0.0%                                               | 0.0%                                             |
|                                     | 3             | 2.1%<br>12.7%                                     | 5.4%                                               | 0.0%                                               | 0.0%                                               | 0.0%                                               | 0.0%                                             |
| Unit Housing Scheme                 | <u>4</u><br>5 | 20.5%                                             | 14.0%<br>20.5%                                     | 8.1%<br>15.2%                                      | 8.1%<br>15.2%                                      | 6.0%<br>13.2%                                      | 0.0%<br>5.9%                                     |
|                                     | 6             | 31.3%                                             | 25.8%                                              | 20.8%                                              | 20.8%                                              | 19.1%                                              | 12.3%                                            |
|                                     | 7             | 35.2%<br>0.0%                                     | 30.2%<br>0.0%                                      | 25.5%<br>0.0%                                      | 25.5%<br>0.0%                                      | 24.0%<br>0.0%                                      | 17.8%<br>0.0%                                    |
|                                     | 2             | 0.0%                                              | 0.0%                                               | 0.0%                                               | 0.0%                                               | 0.0%                                               | 0.0%                                             |
| 5 Unit Flatted Scheme               | <u>3</u>      | 4.9%<br>13.7%                                     | 0.0%<br>7.3%                                       | 0.0%                                               | 0.0%                                               | 0.0%                                               | 0.0%                                             |
|                                     | 5             | 20.4%                                             | 14.6%                                              | 9.1%                                               | 9.1%                                               | 6.3%                                               | 0.0%                                             |
|                                     | 7             | 25.8%<br>30.2%                                    | 20.5%<br>25.2%                                     | 15.1%<br>20.4%                                     | 15.1%<br>20.4%                                     | 12.6%<br>18.2%                                     | 5.4%<br>11.4%                                    |
|                                     | 1             | 0.0%                                              | 0.0%                                               | 0.0%                                               | 0.0%                                               | 0.0%                                               | 0.0%                                             |
|                                     | 3             | 1.4%<br>11.9%                                     | 0.0%<br>4.6%                                       | 0.0%                                               | 0.0%                                               | 0.0%                                               | 0.0%                                             |
| Unit Housing Scheme                 | 4             | 19.6%                                             | 12.9%                                              | 8.0%                                               | 7.0%                                               | 4.9%                                               | 0.0%                                             |
|                                     | <u>5</u>      | 25.6%                                             | 19.5%                                              | 15.0%                                              | 14.1%                                              | 12.1%<br>18.0%                                     | 6.1%                                             |
|                                     | 7             | 34.2%                                             | 29.0%                                              | 25.2%                                              | 24.6%                                              | 22.8%                                              | 17.6%                                            |
|                                     | 2             | 0.0%                                              | 0.0%                                               | 0.0%                                               | 0.0%                                               | 0.0%<br>0.0%                                       | 0.0%                                             |
| Unit Mixed Scheme                   | 3             | 9.1%                                              | 1.1%                                               | 0.0%                                               | 0.0%                                               | 0.0%                                               | 0.0%                                             |
| Unit Mixed Scheme                   | <u>4</u><br>5 | 17.1%<br>23.4%                                    | 10.0%<br>16.8%                                     | 5.6%<br>12.7%                                      | 4.4%<br>11.8%                                      | 1.7%<br>9.3%                                       | 0.0%<br>3.5%                                     |
|                                     | 6             | 28.3%                                             | 22.3%                                              | 18.6%                                              | 17.6%                                              | 15.4%                                              | 10.1%                                            |
|                                     | 7             | 32.4%<br>0.0%                                     | 26.8%                                              | 23.4%<br>0.0%                                      | 22.5%<br>0.0%                                      | 20.4%<br>0.0%                                      | 15.5%<br>0.0%                                    |
|                                     | 2             | 0.0%                                              | 0.0%                                               | 0.0%                                               | 0.0%                                               | 0.0%                                               | 0.0%                                             |
| Unit Flatted Scheme                 | 3<br>4        | 4.3%<br>13.0%                                     | 0.0%<br>5.8%                                       | 0.0%                                               | 0.0%                                               | 0.0%                                               | 0.0%                                             |
|                                     | 5             | 19.6%                                             | 13.2%                                              | 8.7%                                               | 7.6%                                               | 5.3%                                               | 0.0%                                             |
|                                     | 6<br>7        | 25.0%<br>29.3%                                    | 18.9%<br>23.7%                                     | 14.7%<br>19.9%                                     | 13.8%<br>18.9%                                     | 11.6%<br>16.9%                                     | 6.1%<br>11.8%                                    |
|                                     | 1 2           | 0.0%                                              | 0.0%                                               | 0.0%                                               | 0.0%                                               | 0.0%                                               | 0.0%                                             |
|                                     | 3             | 0.0%<br>7.3%                                      | 0.0%                                               | 0.0%                                               | 0.0%                                               | 0.0%                                               | 0.0%                                             |
| Unit Mixed Scheme                   | 4             | 15.3%<br>21.4%                                    | 8.9%                                               | 4.3%<br>11.4%                                      | 1.9%                                               | 0.0%                                               | 0.0%                                             |
|                                     | 5<br>6        | 26.3%                                             | 15.7%<br>21.0%                                     | 17.1%                                              | 9.1%<br>15.0%                                      | 7.2%<br>13.2%                                      | 1.8%<br>8.2%                                     |
|                                     | 7             | 30.3%<br>0.0%                                     | 25.4%<br>0.0%                                      | 21.8%                                              | 19.9%<br>0.0%                                      | 18.2%<br>0.0%                                      | 13.5%                                            |
|                                     | 2             | 0.0%                                              | 0.0%                                               | 0.0%                                               | 0.0%                                               | 0.0%                                               | 0.0%                                             |
| Unit Housing Scheme                 | 3<br>4        | 10.1%<br>17.7%                                    | 3.2%<br>11.4%                                      | 0.0%<br>7.5%                                       | 0.0%<br>4.7%                                       | 0.0%<br>3.1%                                       | 0.0%                                             |
| J                                   | 5             | 23.6%                                             | 17.8%                                              | 14.3%                                              | 11.7%                                              | 10.2%                                              | 5.4%                                             |
|                                     | <u>6</u><br>7 | 28.2%<br>32.0%                                    | 23.0%<br>27.2%                                     | 19.7%<br>24.2%                                     | 17.4%<br>22.1%                                     | 16.0%<br>20.8%                                     | 11.5%<br>16.6%                                   |
|                                     | 1             | 0.0%                                              | 0.0%                                               | 0.0%                                               | 0.0%                                               | 0.0%                                               | 0.0%                                             |
|                                     | 3             | 0.0%<br>2.9%                                      | 0.0%<br>0.0%                                       | 0.0%                                               | 0.0%<br>0.0%                                       | 0.0%<br>0.0%                                       | 0.0%<br>0.0%                                     |
| Unit Flatted Scheme                 | 4             | 11.4%                                             | 4.7%                                               | 0.6%                                               | 0.0%                                               | 0.0%                                               | 0.0%                                             |
|                                     | 5<br>6        | 18.0%<br>23.2%                                    | 11.9%<br>17.6%                                     | 8.1%<br>14.1%                                      | 5.7%<br>11.8%                                      | 4.0%<br>10.1%                                      | 0.0%<br>5.5%                                     |
|                                     | 7             | 27.5%                                             | 22.3%                                              | 19.1%                                              | 16.9%                                              | 15.4%                                              | 11.0%                                            |
|                                     | 2             | 0.0%                                              | 0.0%                                               | 0.0%                                               | 0.0%                                               | 0.0%<br>0.0%                                       | 0.0%<br>0.0%                                     |
|                                     | 3             | 8.8%                                              | 1.9%                                               | 0.0%                                               | 0.0%                                               | 0.0%                                               | 0.0%                                             |
| 00 Unit Housing Scheme              | <u>4</u><br>5 | 16.2%<br>21.9%                                    | 10.0%<br>16.3%                                     | 6.4%<br>13.0%                                      | 4.1%<br>10.9%                                      | 1.9%<br>8.9%                                       | 0.0%<br>4.3%                                     |
|                                     | 6             | 26.4%                                             | 21.4%                                              | 18.3%                                              | 16.4%                                              | 14.5%                                              | 10.4%                                            |
|                                     | 7             | 30.1%<br>0.0%                                     | 25.5%<br>0.0%                                      | 22.7%<br>0.0%                                      | 20.9%<br>0.0%                                      | 19.2%<br>0.0%                                      | 15.3%<br>0.0%                                    |
|                                     | 2             | 0.0%                                              | 0.0%                                               | 0.0%                                               | 0.0%                                               | 0.0%                                               | 0.0%                                             |
|                                     | 3             | 6.1%                                              | 0.0%                                               | 0.0%                                               | 0.0%                                               | 0.0%                                               | 0.0%                                             |
| 0 Unit Mixed Scheme                 | 4             | 13.9%                                             | 7.6%                                               | 3.3%                                               | 1.3%                                               | 0.0%                                               | 0.0%                                             |
| 00 Unit Mixed Scheme                | 5<br>6        | 13.9%<br>19.8%<br>24.6%                           | 7.6%<br>14.2%<br>19.4%                             | 3.3%<br>10.2%<br>15.7%                             | 1.3%<br>8.3%<br>14.0%                              | 0.0%<br>5.9%<br>11.8%                              | 0.0%<br>0.8%<br>7.0%                             |