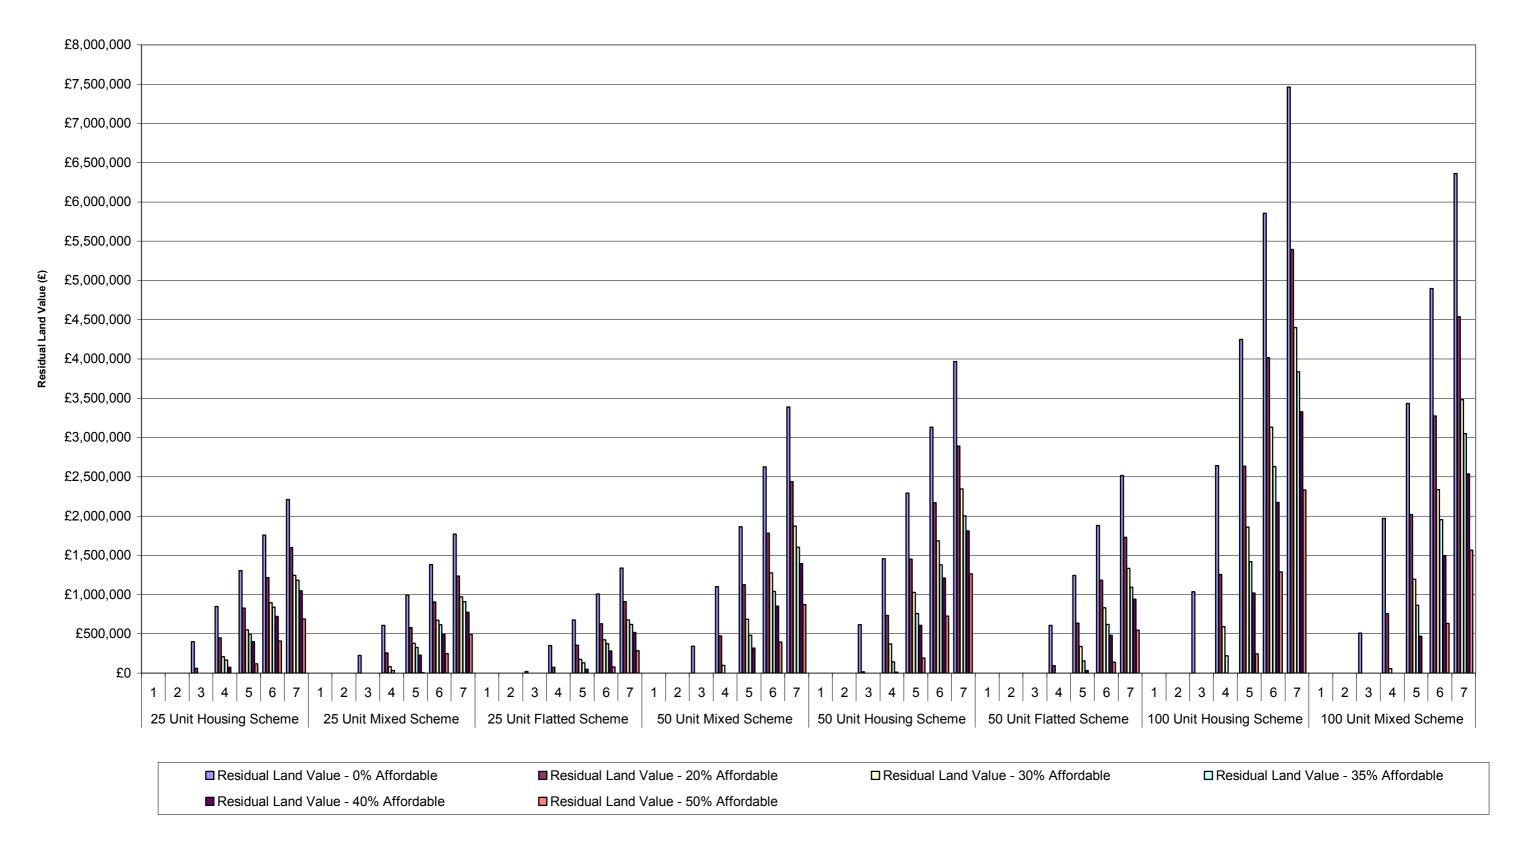

Table 1: Summary of Residual Land Value (£) Appraisals for All Value Points - 70% General Needs Rent/30% Intermediate Tenure Mix Planning Infrastructure Level - £5,000

| Development Scenario /<br>Threshold     | Value Point   | Residual Land<br>Value - 0%<br>Affordable<br>£0 | Residual Land<br>Value - 20%<br>Affordable<br>£0 | Residual Land<br>Value - 30%<br>Affordable<br>£0 | Residual Land<br>Value - 35%<br>Affordable<br>£0 | Residual Land<br>Value - 40%<br>Affordable<br>£0 | Residual Lan<br>Value - 50%<br>Affordable<br>£0 |
|-----------------------------------------|---------------|-------------------------------------------------|--------------------------------------------------|--------------------------------------------------|--------------------------------------------------|--------------------------------------------------|-------------------------------------------------|
|                                         | 2             | £12,273                                         | £0                                               | £0                                               | £0                                               | £0                                               | £0                                              |
| Unit 3-bed Housing                      | 3             | £71,359                                         | £0                                               | £0                                               | 03<br>001.007                                    | £0                                               | £0                                              |
| Scheme                                  | 5             | £130,446<br>£187,637                            | £34,207<br>£76,165                               | £34,207<br>£76,165                               | £34,207<br>£76,165                               | £34,207<br>£76,165                               | £0<br>£15.144                                   |
|                                         | 6             | £246,133                                        | £118,978                                         | £118,978                                         | £118,978                                         | £118,978                                         | £50,917                                         |
|                                         | 7             | £298,475                                        | £161,792                                         | £161,792                                         | £161,792                                         | £161,792                                         | £86,689                                         |
|                                         | 2             | £0<br>£21,540                                   | £0<br>£0                                         | £0<br>£0                                         | £0<br>£0                                         | £0<br>£0                                         | £0                                              |
| Unit 4-bed Housing                      | 3             | £91,054                                         | £0                                               | £0                                               | £0                                               | £0                                               | £0                                              |
| icheme                                  | 4             | £160,568                                        | £45,382                                          | £45,382                                          | £45,382                                          | £45,382                                          | £0                                              |
|                                         | 5             | £227,781                                        | £95,147                                          | £95,147<br>£144,912                              | £95,147                                          | £95,147                                          | £23,358<br>£64,839                              |
|                                         | 6<br>7        | £290,607<br>£358,036                            | £144,912<br>£192,730                             | £192,730                                         | £144,912<br>£192,730                             | £144,912<br>£192,730                             | £106,321                                        |
|                                         | 1             | £0                                              | £0                                               | £0                                               | £0                                               | £0                                               | £0                                              |
|                                         | 2             | £21,110                                         | £0                                               | £0                                               | £0                                               | £0                                               | £0                                              |
| Unit Housing Scheme                     | 3<br>4        | £124,544<br>£225,699                            | £46,931<br>£133,560                              | £0<br>£62,014                                    | £0<br>£62,014                                    | £0<br>£62.014                                    | £0<br>£0                                        |
| • • • • • • • • • • • • • • • • • • • • | 5             | £321,471                                        | £217,989                                         | £139,166                                         | £139,166                                         | £139,166                                         | £27,942                                         |
|                                         | 6             | £421,803                                        | £298,430                                         | £214,154                                         | £214,154                                         | £214,154                                         | £89,129                                         |
|                                         | 7             | £516,751<br>£0                                  | £383,275<br>£0                                   | £284,665<br>£0                                   | £284,665<br>£0                                   | £284,665<br>£0                                   | £150,316<br>£0                                  |
|                                         | 2             | £0                                              | £0                                               | £0                                               | £0                                               | £0                                               | £0                                              |
|                                         | 3             | £39,199                                         | £0                                               | £0                                               | £0                                               | £0                                               | £0                                              |
| Unit Flatted Scheme                     | 4             | £115,355                                        | £43,913                                          | £2,169                                           | £2,169                                           | £2,169                                           | £0                                              |
|                                         | 5             | £189,595                                        | £107,355                                         | £60,167                                          | £60,167                                          | £60,167                                          | £0                                              |
|                                         | <u>6</u><br>7 | £259,635<br>£333,505                            | £169,958<br>£231,067                             | £117,325<br>£173,569                             | £117,325<br>£173,569                             | £117,325<br>£173,569                             | £19,618<br>£64,903                              |
|                                         | 1             | £0                                              | £0                                               | £0                                               | £0                                               | £173,565                                         | £04,503                                         |
|                                         | 2             | £33,553                                         | £0                                               | £0                                               | £0                                               | £0                                               | £0                                              |
| 0 Unit Housing Scheme                   | 3             | £227,891                                        | £111,946                                         | £18,314                                          | £0                                               | £0                                               | £0                                              |
| ousing outlettle                        | 5             | £414,027<br>£598,533                            | £277,115<br>£445,642                             | £172,679<br>£317,232                             | £88,973<br>£227,350                              | £88,973<br>£227,350                              | £0<br>£118,423                                  |
|                                         | 6             | £787,306                                        | £608,644                                         | £467,780                                         | £359,209                                         | £359,209                                         | £240,699                                        |
|                                         | 7             | £976,080                                        | £776,240                                         | £611,953                                         | £490,552                                         | £490,552                                         | £356,803                                        |
|                                         | 2             | £0<br>£21,035                                   | £0<br>£0                                         | £0<br>£0                                         | £0<br>£0                                         | £0<br>£0                                         | £0<br>£0                                        |
| 0 Unit 2 & 3-bed Housing                | 3             | £200,869                                        | £84,651                                          | £15,477                                          | £0                                               | £0                                               | £0                                              |
| cheme                                   | 5             | £373,218<br>£543,959                            | £241,178<br>£390,500                             | £159,909<br>£296,025                             | £65,490<br>£192.018                              | £65,490<br>£192,018                              | £0<br>£96,560                                   |
|                                         | 6             | £718,548                                        | £539,885                                         | £436,938                                         | £313,566                                         | £313,566                                         | £209,221                                        |
|                                         | 7             | £893,136                                        | £693,296<br>£0                                   | £571,894                                         | £438,993<br>£0                                   | £438,993                                         | £316,326<br>£0                                  |
|                                         | 2             | £0                                              | £0                                               | £0                                               | £0                                               | £0<br>£0                                         | £0                                              |
| 0 Unit Flatted Scheme                   | 3             | £78,399                                         | £0                                               | £0                                               | £0                                               | £0                                               | £0                                              |
| o onit riatted scheme                   | 4<br>5        | £228,402<br>£371,529                            | £117,524<br>£244,126                             | £46,082<br>£167,522                              | £0<br>£83,368                                    | £0<br>£83,368                                    | £0<br>£0                                        |
|                                         | 6             | £513,917                                        | £373,440                                         | £278,665                                         | £187,681                                         | £187,681                                         | £91,870                                         |
|                                         | 7             | £660,134<br>£0                                  | £498,377<br>£0                                   | £396,461<br>£0                                   | £289,355<br>£0                                   | £289,355<br>£0                                   | £186,006<br>£0                                  |
|                                         | 2             | £45,034                                         | £0                                               | £0                                               | £0                                               | £0                                               | £0                                              |
| Filmit Hausian Cabama                   | 3             | £323,729                                        | £121,863                                         | £0                                               | £0                                               | £0                                               | £0                                              |
| 5 Unit Housing Scheme                   | 4<br>5        | £597,551<br>£874,710                            | £357,247<br>£590,139                             | £188,270<br>£393,925                             | £188,270<br>£393,925                             | £132,730<br>£329,275                             | £0<br>£130,838                                  |
|                                         | 6             | £1,151,869                                      | £827,521                                         | £597,968                                         | £597,968                                         | £526,757                                         | £300,301                                        |
|                                         | 7             | £1,429,029<br>£0                                | £1,064,902<br>£0                                 | £806,073<br>£0                                   | £806,073<br>£0                                   | £727,634<br>£0                                   | £473,688<br>£0                                  |
|                                         | 2             | £0                                              | £0                                               | £0                                               | £0                                               | £0                                               | £0                                              |
| 5 Unit Flatted Scheme                   | 3<br>4        | £90,775<br>£290,920                             | £0<br>£136,524                                   | £0<br>£14,875                                    | £0<br>£14,875                                    | £0                                               | £0                                              |
|                                         | 5             | £488,697                                        | £308,287                                         | £173,772                                         | £173,772                                         | £114,298                                         | £0                                              |
|                                         | 6             | £689,474                                        | £483,331                                         | £321,061                                         | £321,061                                         | £255,680                                         | £96,299                                         |
|                                         | 7             | £890,251<br>£0                                  | £652,394<br>£0                                   | £475,191<br>£0                                   | £475,191<br>£0                                   | £402,934<br>£0                                   | £223,450<br>£0                                  |
|                                         | 2             | £51,051                                         | £0                                               | £0                                               | £0                                               | £0                                               | £0                                              |
| 5 Unit Housing Scheme                   | 3<br>4        | £502,747<br>£956,485                            | £171,945<br>£549,501                             | £0<br>£313,450                                   | £0<br>£268,998                                   | £0<br>£182,872                                   | £0                                              |
| • • • • • • • • • • • • • • • • • • • • | 5             | £1,410,222                                      | £934,725                                         | £655,642                                         | £605,909                                         | £501,194                                         | £229,052                                        |
|                                         | 6             | £1,863,960                                      | £1,320,740                                       | £1,002,646                                       | £947,175                                         | £827,429                                         | £509,334                                        |
|                                         | 1             | £2,317,698<br>£0                                | £1,706,755<br>£0                                 | £1,349,650<br>£0                                 | £1,288,440<br>£0                                 | £1,153,663<br>£0                                 | £796,558<br>£0                                  |
|                                         | 2             | £0                                              | £0                                               | £0                                               | £0                                               | £0                                               | £0                                              |
| 5 Unit Mixed Scheme                     | 3<br>4        | £328,371<br>£712,375                            | £34,290<br>£362,931                              | £0<br>£189,465                                   | £0<br>£145,552                                   | £0<br>£52,954                                    | £0                                              |
|                                         | 5             | £1,099,765                                      | £686,250                                         | £480,717                                         | £435,474                                         | £329,668                                         | £113,718                                        |
|                                         | - 6<br>7      | £1,487,154<br>£1,874,543                        | £1,013,312<br>£1,341,163                         | £778,500<br>£1,077,074                           | £723,030<br>£1,015,865                           | £603,283<br>£881,087                             | £358,260<br>£601,546                            |
|                                         | 1             | £0                                              | £1,341,163<br>£0                                 | £0                                               | £1,015,865<br>£0                                 | £881,087                                         | £601,546<br>£0                                  |
|                                         | 2             | £0                                              | £0                                               | £0                                               | £0                                               | £0                                               | £0                                              |
| 5 Unit Flatted Scheme                   | 3<br>4        | £130,972<br>£459,862                            | £0<br>£182,261                                   | £0<br>£23,860                                    | £0                                               | £0<br>£0                                         | £0                                              |
|                                         | 5             | £784,509                                        | £462,036                                         | £280,112                                         | £240,072                                         | £159,965                                         | £0                                              |
|                                         | <u>6</u><br>7 | £1,113,897<br>£1,443,285                        | £735,437<br>£1.015.972                           | £528,382<br>£782,702                             | £483,816<br>£728.021                             | £390,869<br>£624,063                             | £185,403<br>£394,864                            |
|                                         | 1             | £0                                              | £0                                               | £0                                               | £0                                               | £0                                               | £0                                              |
|                                         | 3             | £0                                              | £0                                               | £0                                               | £0                                               | £0                                               | £0                                              |
| 0 Unit Mixed Scheme                     | 4             | £543,278<br>£1,305,887                          | £19,438<br>£674,333                              | £302,069                                         | £0<br>£125,796                                   | £0<br>£0                                         | £0<br>£0                                        |
|                                         | 5             | £2,068,496                                      | £1,330,765                                       | £891,041                                         | £682,479                                         | £520,064                                         | £119,570                                        |
|                                         | 7             | £2,831,105<br>£3,593,714                        | £1,986,438<br>£2,643,629                         | £1,483,128<br>£2,077,492                         | £1,244,193<br>£1,808,944                         | £1,059,329<br>£1,601,632                         | £595,258<br>£1,078,767                          |
|                                         | 1             | £0                                              | £0                                               | £0                                               | £0                                               | £0                                               | £0                                              |
|                                         | 3             | £0<br>£821,893                                  | £0<br>£227,934                                   | £0                                               | £0                                               | £0<br>£0                                         | £0                                              |
| 0 Unit Housing Scheme                   | 4             | £1,659,755                                      | £937,744                                         | £573,267                                         | £346,971                                         | £222,474                                         | £0                                              |
|                                         | 5<br>6        | £2,497,618<br>£3,335,480                        | £1,655,980<br>£2,375,734                         | £1,230,824<br>£1,889,900                         | £962,716<br>£1,584,315                           | £814,342<br>£1,415,988                           | £393,240<br>£930,154                            |
|                                         | 7             | £4,173,343                                      | £3,095,489                                       | £2,548,975                                       | £2,205,914                                       | £2,017,635                                       | £1,471,121                                      |
|                                         | 1             | £0                                              | £0                                               | £0                                               | £0                                               | £0                                               | £0                                              |
|                                         | 3             | £0<br>£180,670                                  | £0                                               | £0                                               | £0                                               | £0                                               | £0                                              |
| 0 Unit Flatted Scheme                   | 4             | £811,560                                        | £297,032                                         | £37,666                                          | £0                                               | £0                                               | £0                                              |
|                                         | 5<br>6        | £1,447,924<br>£2,084,288                        | £841,794<br>£1,385,823                           | £538,539<br>£1,035,604                           | £358,151<br>£823,334                             | £243,029<br>£687,357                             | £0<br>£340,650                                  |
|                                         | 7             | £2,720,652                                      | £1,933,647                                       | £1,537,984                                       | £1,299,042                                       | £1,146,642                                       | £750,979                                        |
|                                         | 1             | £0                                              | £0                                               | £0                                               | £0                                               | £0                                               | £0                                              |
|                                         | 3             | £0<br>£1,428,866                                | £0<br>£279,205                                   | £0                                               | £0                                               | £0<br>£0                                         | £0                                              |
| 00 Unit Housing Scheme                  | 4             | £3,035,994                                      | £1,651,083                                       | £984,044                                         | £609,070                                         | £268,944                                         | £0                                              |
|                                         | 5<br>6        | £4,643,122<br>£6,250,250                        | £3,028,752<br>£4,409,333                         | £2,251,913<br>£3,523,423                         | £1,813,815<br>£3,022,928                         | £1,414,382<br>£2,568,417                         | £637,543<br>£1,682,507                          |
|                                         | 7             | £6,250,250<br>£7,857,378                        | £4,409,333<br>£5,789,915                         | £3,523,423<br>£4,794,933                         | £3,022,928<br>£4,232,042                         | £2,568,417<br>£3,722,452                         | £1,682,507<br>£2,727,471                        |
|                                         | 1             | £0                                              | £0                                               | £0                                               | £0                                               | £0                                               | £0                                              |
|                                         | 3             | £0<br>£901,652                                  | £0<br>£0                                         | £0<br>£0                                         | £0<br>£0                                         | £0<br>£0                                         | £0<br>£0                                        |
| 00 Unit Mixed Scheme                    | 4             | £2,364,434                                      | £1,153,032                                       | £454,220                                         | £173,152                                         | £0                                               | £0                                              |
|                                         |               |                                                 | CO 440 450                                       | £1,590,114                                       | £1,257,439                                       | COF7 404                                         | C40F 272                                        |
|                                         | 5<br>6        | £3,827,216<br>£5,289,998                        | £2,412,153<br>£3,669,818                         | £2,730,691                                       | £2,347,924                                       | £857,124<br>£1,891,504                           | £105,373<br>£1,027,643                          |