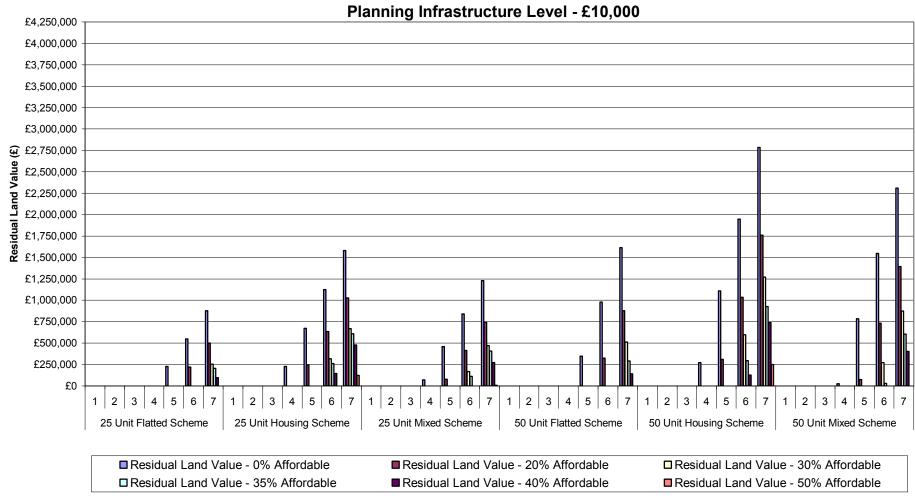

# Graph 1-ii: Summary of Residual Land Values at 0%, 20%, 30%, 35%, 40% & 50% Affordable Housing Across All Value Points - 70% General Needs Rent/30% Intermediate Tenure Mix Planning Infrastructure Level - £5,000 Units 25-100