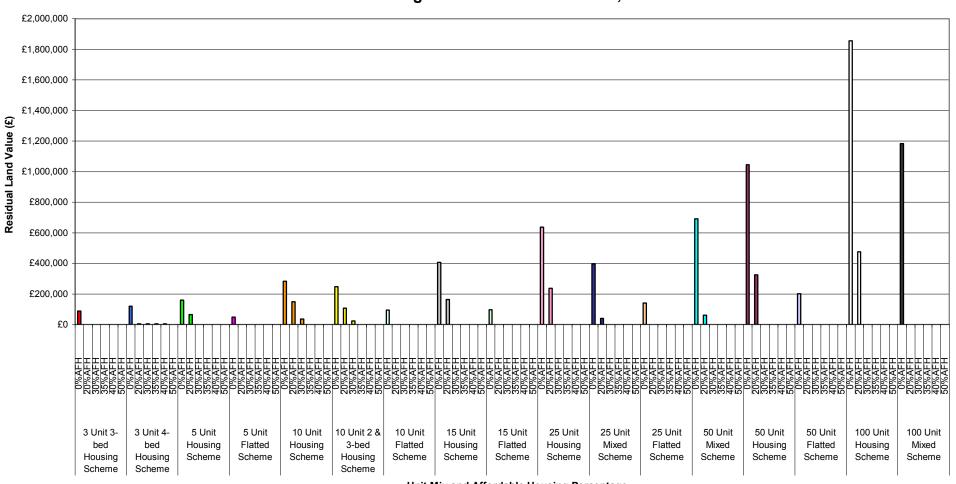

# Graph 1-ii: Summary of Residual Land Values at 0%, 20%, 30%, 35%, 40% & 50% Affordable Housing Across All Value Points - 70% General Needs Rent/30% Intermediate Tenure Mix Planning Infrastructure Level - £5,000 Units 25-100