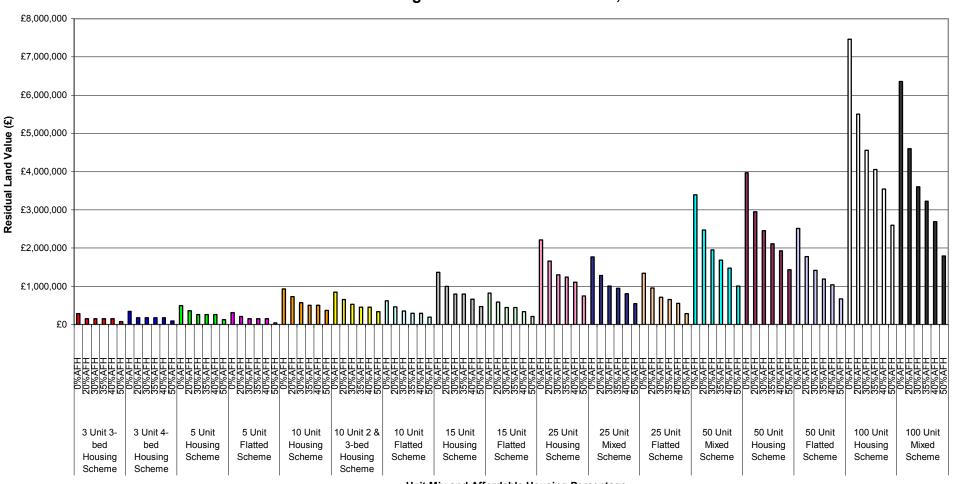

Graph 1-i: Summary of Residual Land Values at 0%, 20%, 30%, 35%, 40% & 50% Affordable Housing Across All Value Points - 70% General Needs Rent/30% Intermediate Tenure Mix

Planning Infrastructure Level - £5,000

# Graph 1-ii: Summary of Residual Land Values at 0%, 20%, 30%, 35%, 40% & 50% Affordable Housing Across All Value Points - 70% General Needs Rent/30% Intermediate Tenure Mix Planning Infrastructure Level - £5,000 Units 25-100