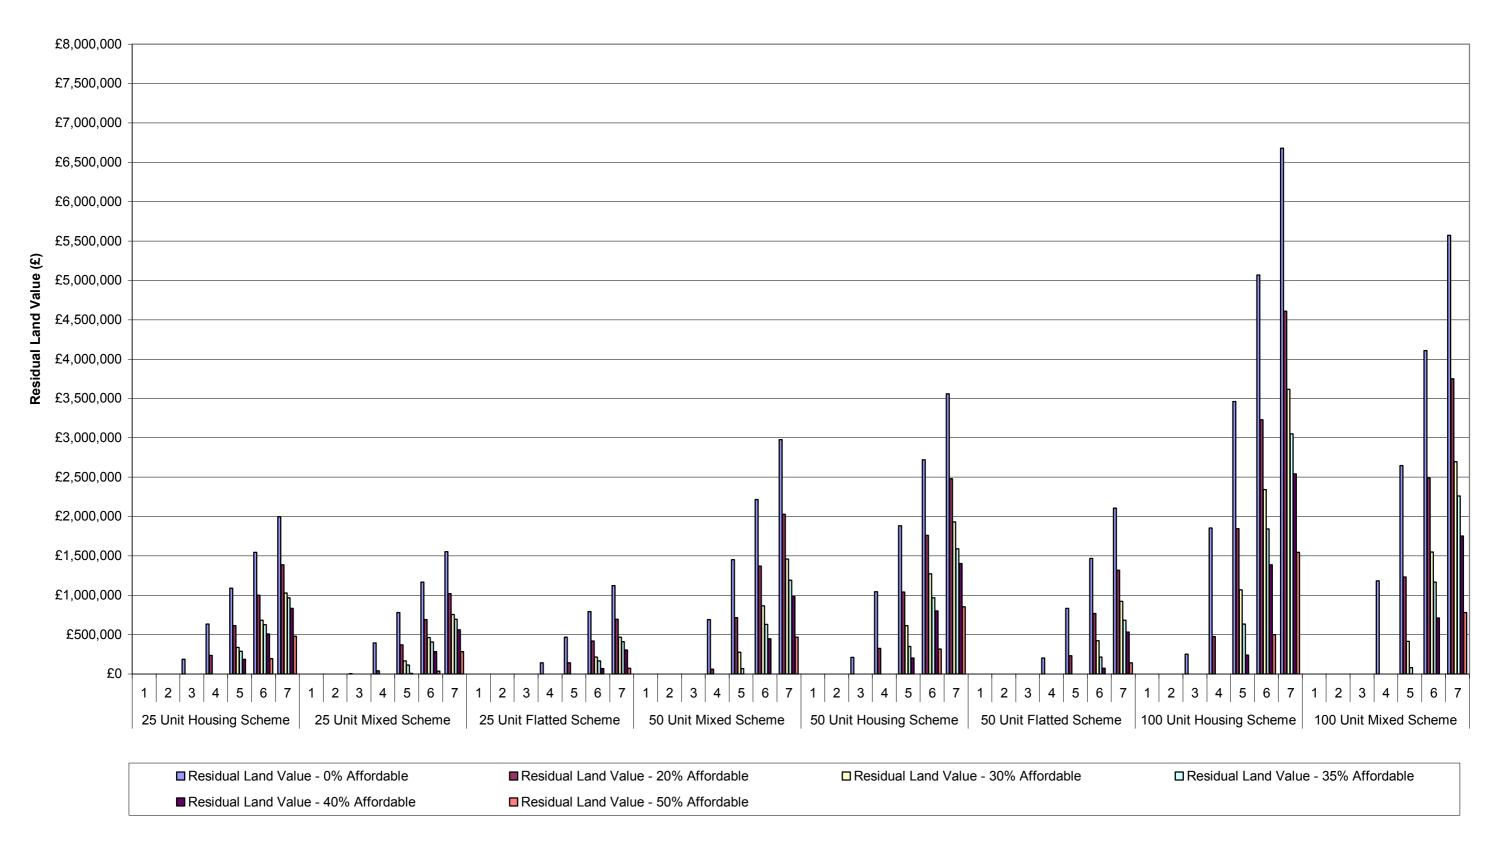

Graph 1a-ii: Summary of Residual Land Values (as % of GDV) at 0%, 20%, 30%, 35%, 40% & 50% Affordable Housing
Across all Value Points - 70% General Needs Rent/30% Intermediate Tenure Mix
Planning Infrastructure Level - £5,000
Units 25-100