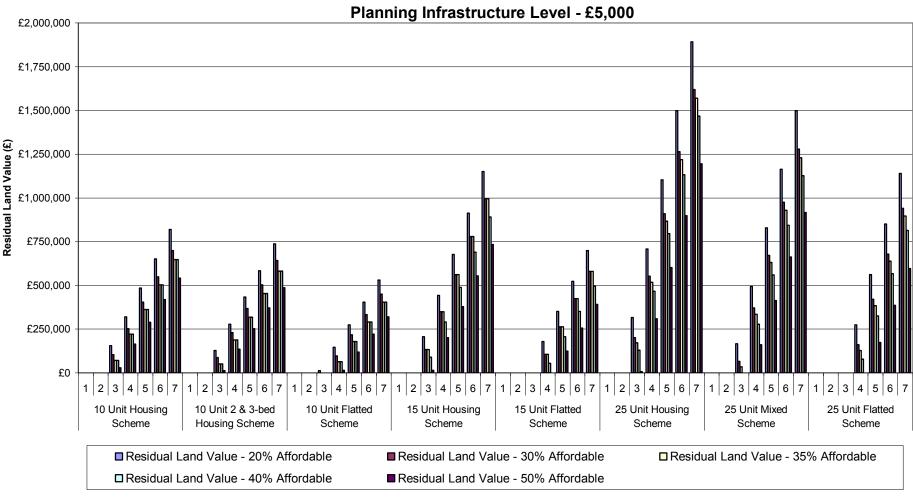

Graph 1-i: Summary of Residual Land Values at 0%, 20%, 30%, 35%, 40% & 50% Affordable Housing Across All Value Points - 70% General Needs Rent/30% Intermediate Tenure Mix

Planning Infrastructure Level - £5,000