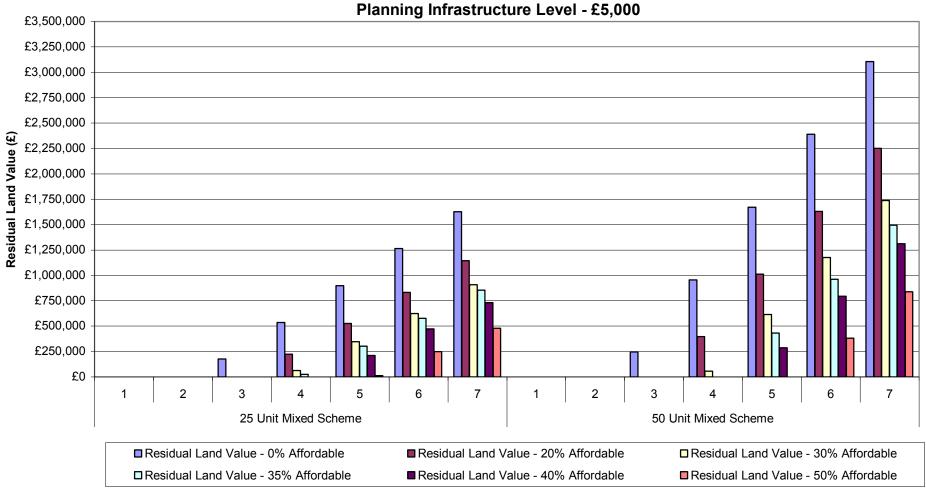

# Graph 1-ii: Summary of Residual Land Values at 0%, 20%, 30%, 35%, 40% & 50% Affordable Housing Across All Value Points - 70% General Needs Rent/30% Intermediate Tenure Mix Planning Infrastructure Level - £5,000 Units 25-100