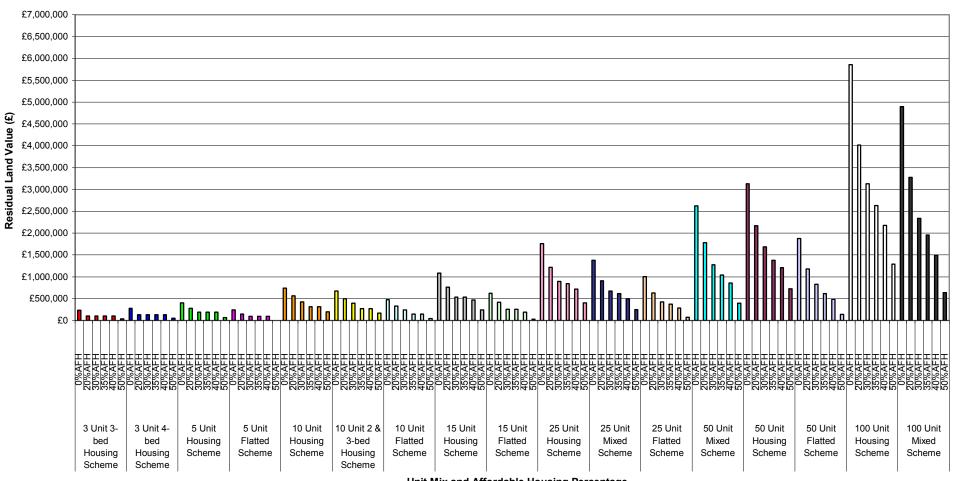

Table 1: Summary of Residual Land Value (£) Appraisals for All Value Points - 70% General Needs Rent/30% Intermediate Tenure Mix Planning Infrastructure Level - £5,000

| Development Scenario /<br>Threshold     | Value Point   | Residual Land<br>Value - 0%<br>Affordable<br>£0 | Residual Land<br>Value - 20%<br>Affordable<br>£0 | Residual Land<br>Value - 30%<br>Affordable<br>£0 | Residual Land<br>Value - 35%<br>Affordable<br>£0 | Residual Land<br>Value - 40%<br>Affordable<br>£0 | Residual Lan<br>Value - 50%<br>Affordable<br>£0 |
|-----------------------------------------|---------------|-------------------------------------------------|--------------------------------------------------|--------------------------------------------------|--------------------------------------------------|--------------------------------------------------|-------------------------------------------------|
|                                         | 2             | £12,273                                         | £0                                               | £0                                               | £0                                               | £0                                               | £0                                              |
| Unit 3-bed Housing                      | 3             | £71,359                                         | £0                                               | £0                                               | 03<br>001.007                                    | £0                                               | £0                                              |
| Scheme                                  | 5             | £130,446<br>£187,637                            | £34,207<br>£76,165                               | £34,207<br>£76,165                               | £34,207<br>£76,165                               | £34,207<br>£76,165                               | £0<br>£15.144                                   |
|                                         | 6             | £246,133                                        | £118,978                                         | £118,978                                         | £118,978                                         | £118,978                                         | £50,917                                         |
|                                         | 7             | £298,475                                        | £161,792                                         | £161,792                                         | £161,792                                         | £161,792                                         | £86,689                                         |
|                                         | 2             | £0<br>£21,540                                   | £0<br>£0                                         | £0<br>£0                                         | £0<br>£0                                         | £0<br>£0                                         | £0                                              |
| Unit 4-bed Housing                      | 3             | £91,054                                         | £0                                               | £0                                               | £0                                               | £0                                               | £0                                              |
| icheme                                  | 4             | £160,568                                        | £45,382                                          | £45,382                                          | £45,382                                          | £45,382                                          | £0                                              |
|                                         | 5             | £227,781                                        | £95,147                                          | £95,147<br>£144,912                              | £95,147                                          | £95,147                                          | £23,358<br>£64,839                              |
|                                         | 6<br>7        | £290,607<br>£358,036                            | £144,912<br>£192,730                             | £192,730                                         | £144,912<br>£192,730                             | £144,912<br>£192,730                             | £106,321                                        |
|                                         | 1             | £0                                              | £0                                               | £0                                               | £0                                               | £0                                               | £0                                              |
|                                         | 2             | £21,110                                         | £0                                               | £0                                               | £0                                               | £0                                               | £0                                              |
| Unit Housing Scheme                     | 3<br>4        | £124,544<br>£225,699                            | £46,931<br>£133,560                              | £0<br>£62,014                                    | £0<br>£62,014                                    | £0<br>£62.014                                    | £0<br>£0                                        |
| • • • • • • • • • • • • • • • • • • • • | 5             | £321,471                                        | £217,989                                         | £139,166                                         | £139,166                                         | £139,166                                         | £27,942                                         |
|                                         | 6             | £421,803                                        | £298,430                                         | £214,154                                         | £214,154                                         | £214,154                                         | £89,129                                         |
|                                         | 7             | £516,751<br>£0                                  | £383,275<br>£0                                   | £284,665<br>£0                                   | £284,665<br>£0                                   | £284,665<br>£0                                   | £150,316<br>£0                                  |
|                                         | 2             | £0                                              | £0                                               | £0                                               | £0                                               | £0                                               | £0                                              |
|                                         | 3             | £39,199                                         | £0                                               | £0                                               | £0                                               | £0                                               | £0                                              |
| Unit Flatted Scheme                     | 4             | £115,355                                        | £43,913                                          | £2,169                                           | £2,169                                           | £2,169                                           | £0                                              |
|                                         | 5             | £189,595                                        | £107,355                                         | £60,167                                          | £60,167                                          | £60,167                                          | £0                                              |
|                                         | <u>6</u><br>7 | £259,635<br>£333,505                            | £169,958<br>£231,067                             | £117,325<br>£173,569                             | £117,325<br>£173,569                             | £117,325<br>£173,569                             | £19,618<br>£64,903                              |
|                                         | 1             | £0                                              | £0                                               | £0                                               | £0                                               | £173,565                                         | £04,503                                         |
|                                         | 2             | £33,553                                         | £0                                               | £0                                               | £0                                               | £0                                               | £0                                              |
| 0 Unit Housing Scheme                   | 3             | £227,891                                        | £111,946                                         | £18,314                                          | £0                                               | £0                                               | £0                                              |
| ousing outlettle                        | 5             | £414,027<br>£598,533                            | £277,115<br>£445,642                             | £172,679<br>£317,232                             | £88,973<br>£227,350                              | £88,973<br>£227,350                              | £0<br>£118,423                                  |
|                                         | 6             | £787,306                                        | £608,644                                         | £467,780                                         | £359,209                                         | £359,209                                         | £240,699                                        |
|                                         | 7             | £976,080                                        | £776,240                                         | £611,953                                         | £490,552                                         | £490,552                                         | £356,803                                        |
|                                         | 2             | £0<br>£21,035                                   | £0<br>£0                                         | £0<br>£0                                         | £0<br>£0                                         | £0<br>£0                                         | £0<br>£0                                        |
| 0 Unit 2 & 3-bed Housing                | 3             | £200,869                                        | £84,651                                          | £15,477                                          | £0                                               | £0                                               | £0                                              |
| cheme                                   | 5             | £373,218<br>£543,959                            | £241,178<br>£390,500                             | £159,909<br>£296,025                             | £65,490<br>£192.018                              | £65,490<br>£192,018                              | £0<br>£96,560                                   |
|                                         | 6             | £718,548                                        | £539,885                                         | £436,938                                         | £313,566                                         | £313,566                                         | £209,221                                        |
|                                         | 7             | £893,136                                        | £693,296<br>£0                                   | £571,894                                         | £438,993<br>£0                                   | £438,993                                         | £316,326<br>£0                                  |
|                                         | 2             | £0                                              | £0                                               | £0                                               | £0                                               | £0<br>£0                                         | £0                                              |
| 0 Unit Flatted Scheme                   | 3             | £78,399                                         | £0                                               | £0                                               | £0                                               | £0                                               | £0                                              |
| o onit riatted scheme                   | 4<br>5        | £228,402<br>£371,529                            | £117,524<br>£244,126                             | £46,082<br>£167,522                              | £0<br>£83,368                                    | £0<br>£83,368                                    | £0<br>£0                                        |
|                                         | 6             | £513,917                                        | £373,440                                         | £278,665                                         | £187,681                                         | £187,681                                         | £91,870                                         |
|                                         | 7             | £660,134<br>£0                                  | £498,377<br>£0                                   | £396,461<br>£0                                   | £289,355<br>£0                                   | £289,355<br>£0                                   | £186,006<br>£0                                  |
|                                         | 2             | £45,034                                         | £0                                               | £0                                               | £0                                               | £0                                               | £0                                              |
| Filmit Hausian Cabama                   | 3             | £323,729                                        | £121,863                                         | £0                                               | £0                                               | £0                                               | £0                                              |
| 5 Unit Housing Scheme                   | 4<br>5        | £597,551<br>£874,710                            | £357,247<br>£590,139                             | £188,270<br>£393,925                             | £188,270<br>£393,925                             | £132,730<br>£329,275                             | £0<br>£130,838                                  |
|                                         | 6             | £1,151,869                                      | £827,521                                         | £597,968                                         | £597,968                                         | £526,757                                         | £300,301                                        |
|                                         | 7             | £1,429,029<br>£0                                | £1,064,902<br>£0                                 | £806,073<br>£0                                   | £806,073<br>£0                                   | £727,634<br>£0                                   | £473,688<br>£0                                  |
|                                         | 2             | £0                                              | £0                                               | £0                                               | £0                                               | £0                                               | £0                                              |
| 5 Unit Flatted Scheme                   | 3<br>4        | £90,775<br>£290,920                             | £0<br>£136,524                                   | £0<br>£14,875                                    | £0<br>£14,875                                    | £0                                               | £0                                              |
|                                         | 5             | £488,697                                        | £308,287                                         | £173,772                                         | £173,772                                         | £114,298                                         | £0                                              |
|                                         | 6             | £689,474                                        | £483,331                                         | £321,061                                         | £321,061                                         | £255,680                                         | £96,299                                         |
|                                         | 7             | £890,251<br>£0                                  | £652,394<br>£0                                   | £475,191<br>£0                                   | £475,191<br>£0                                   | £402,934<br>£0                                   | £223,450<br>£0                                  |
|                                         | 2             | £51,051                                         | £0                                               | £0                                               | £0                                               | £0                                               | £0                                              |
| 5 Unit Housing Scheme                   | 3<br>4        | £502,747<br>£956,485                            | £171,945<br>£549,501                             | £0<br>£313,450                                   | £0<br>£268,998                                   | £0<br>£182,872                                   | £0                                              |
| • • • • • • • • • • • • • • • • • • • • | 5             | £1,410,222                                      | £934,725                                         | £655,642                                         | £605,909                                         | £501,194                                         | £229,052                                        |
|                                         | 6             | £1,863,960                                      | £1,320,740                                       | £1,002,646                                       | £947,175                                         | £827,429                                         | £509,334                                        |
|                                         | 1             | £2,317,698<br>£0                                | £1,706,755<br>£0                                 | £1,349,650<br>£0                                 | £1,288,440<br>£0                                 | £1,153,663<br>£0                                 | £796,558<br>£0                                  |
|                                         | 2             | £0                                              | £0                                               | £0                                               | £0                                               | £0                                               | £0                                              |
| 5 Unit Mixed Scheme                     | 3<br>4        | £328,371<br>£712,375                            | £34,290<br>£362,931                              | £0<br>£189,465                                   | £0<br>£145,552                                   | £0<br>£52,954                                    | £0                                              |
|                                         | 5             | £1,099,765                                      | £686,250                                         | £480,717                                         | £435,474                                         | £329,668                                         | £113,718                                        |
|                                         | - 6<br>7      | £1,487,154<br>£1,874,543                        | £1,013,312<br>£1,341,163                         | £778,500<br>£1,077,074                           | £723,030<br>£1,015,865                           | £603,283<br>£881,087                             | £358,260<br>£601,546                            |
|                                         | 1             | £0                                              | £1,341,163<br>£0                                 | £0                                               | £1,015,865<br>£0                                 | £881,087                                         | £601,546<br>£0                                  |
|                                         | 2             | £0                                              | £0                                               | £0                                               | £0                                               | £0                                               | £0                                              |
| 5 Unit Flatted Scheme                   | 3<br>4        | £130,972<br>£459,862                            | £0<br>£182,261                                   | £0<br>£23,860                                    | £0                                               | £0<br>£0                                         | £0                                              |
|                                         | 5             | £784,509                                        | £462,036                                         | £280,112                                         | £240,072                                         | £159,965                                         | £0                                              |
|                                         | <u>6</u><br>7 | £1,113,897<br>£1,443,285                        | £735,437<br>£1.015.972                           | £528,382<br>£782,702                             | £483,816<br>£728.021                             | £390,869<br>£624,063                             | £185,403<br>£394,864                            |
|                                         | 1             | £0                                              | £0                                               | £0                                               | £0                                               | £0                                               | £0                                              |
|                                         | 3             | £0                                              | £0                                               | £0                                               | £0                                               | £0                                               | £0                                              |
| 0 Unit Mixed Scheme                     | 4             | £543,278<br>£1,305,887                          | £19,438<br>£674,333                              | £302,069                                         | £0<br>£125,796                                   | £0<br>£0                                         | £0<br>£0                                        |
|                                         | 5             | £2,068,496                                      | £1,330,765                                       | £891,041                                         | £682,479                                         | £520,064                                         | £119,570                                        |
|                                         | 7             | £2,831,105<br>£3,593,714                        | £1,986,438<br>£2,643,629                         | £1,483,128<br>£2,077,492                         | £1,244,193<br>£1,808,944                         | £1,059,329<br>£1,601,632                         | £595,258<br>£1,078,767                          |
|                                         | 1             | £0                                              | £0                                               | £0                                               | £0                                               | £0                                               | £0                                              |
|                                         | 3             | £0<br>£821,893                                  | £0<br>£227,934                                   | £0                                               | £0                                               | £0<br>£0                                         | £0                                              |
| 0 Unit Housing Scheme                   | 4             | £1,659,755                                      | £937,744                                         | £573,267                                         | £346,971                                         | £222,474                                         | £0                                              |
|                                         | 5<br>6        | £2,497,618<br>£3,335,480                        | £1,655,980<br>£2,375,734                         | £1,230,824<br>£1,889,900                         | £962,716<br>£1,584,315                           | £814,342<br>£1,415,988                           | £393,240<br>£930,154                            |
|                                         | 7             | £4,173,343                                      | £3,095,489                                       | £2,548,975                                       | £2,205,914                                       | £2,017,635                                       | £1,471,121                                      |
|                                         | 1             | £0                                              | £0                                               | £0                                               | £0                                               | £0                                               | £0                                              |
|                                         | 3             | £0<br>£180,670                                  | £0                                               | £0                                               | £0                                               | £0                                               | £0                                              |
| 0 Unit Flatted Scheme                   | 4             | £811,560                                        | £297,032                                         | £37,666                                          | £0                                               | £0                                               | £0                                              |
|                                         | 5<br>6        | £1,447,924<br>£2,084,288                        | £841,794<br>£1,385,823                           | £538,539<br>£1,035,604                           | £358,151<br>£823,334                             | £243,029<br>£687,357                             | £0<br>£340,650                                  |
|                                         | 7             | £2,720,652                                      | £1,933,647                                       | £1,537,984                                       | £1,299,042                                       | £1,146,642                                       | £750,979                                        |
|                                         | 1             | £0                                              | £0                                               | £0                                               | £0                                               | £0                                               | £0                                              |
|                                         | 3             | £0<br>£1,428,866                                | £0<br>£279,205                                   | £0                                               | £0                                               | £0<br>£0                                         | £0                                              |
| 00 Unit Housing Scheme                  | 4             | £3,035,994                                      | £1,651,083                                       | £984,044                                         | £609,070                                         | £268,944                                         | £0                                              |
|                                         | 5<br>6        | £4,643,122<br>£6,250,250                        | £3,028,752<br>£4,409,333                         | £2,251,913<br>£3,523,423                         | £1,813,815<br>£3,022,928                         | £1,414,382<br>£2,568,417                         | £637,543<br>£1,682,507                          |
|                                         | 7             | £6,250,250<br>£7,857,378                        | £4,409,333<br>£5,789,915                         | £3,523,423<br>£4,794,933                         | £3,022,928<br>£4,232,042                         | £2,568,417<br>£3,722,452                         | £1,682,507<br>£2,727,471                        |
|                                         | 1             | £0                                              | £0                                               | £0                                               | £0                                               | £0                                               | £0                                              |
|                                         | 3             | £0<br>£901,652                                  | £0<br>£0                                         | £0<br>£0                                         | £0<br>£0                                         | £0<br>£0                                         | £0<br>£0                                        |
| 00 Unit Mixed Scheme                    | 4             | £2,364,434                                      | £1,153,032                                       | £454,220                                         | £173,152                                         | £0                                               | £0                                              |
|                                         |               |                                                 | CO 440 450                                       | £1,590,114                                       | £1,257,439                                       | COF7 404                                         | C40F 272                                        |
|                                         | 5<br>6        | £3,827,216<br>£5,289,998                        | £2,412,153<br>£3,669,818                         | £2,730,691                                       | £2,347,924                                       | £857,124<br>£1,891,504                           | £105,373<br>£1,027,643                          |