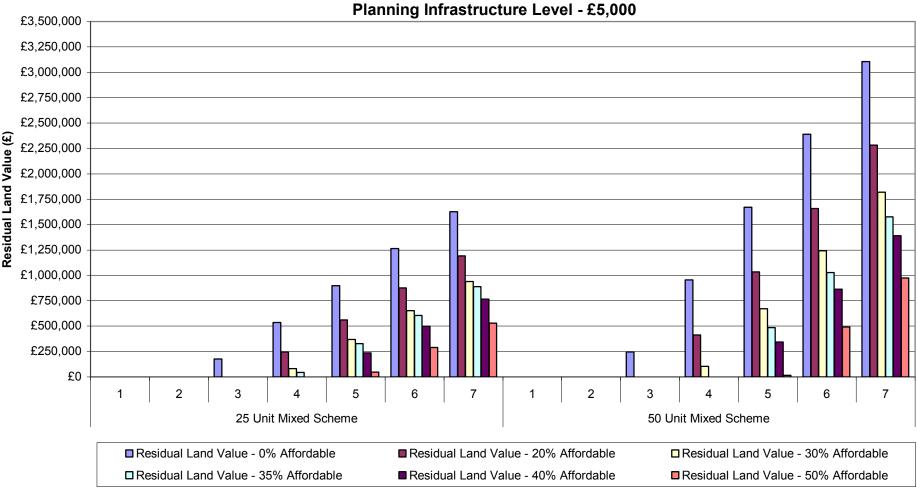

# Graph 1-ii: Summary of Residual Land Values at 0%, 20%, 30%, 35%, 40% & 50% Affordable Housing Across All Value Points - 70% General Needs Rent/30% Intermediate Tenure Mix Planning Infrastructure Level - £5,000 Units 25-100