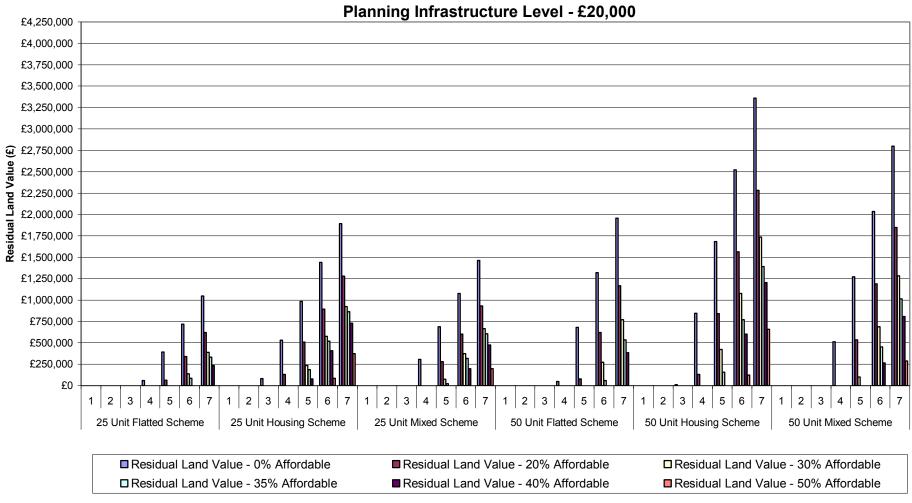

Table 1: Summary of Residual Land Value (£) Appraisals for All Value Points - 70% General Needs Rent/30% Intermediate Tenure Mix Planning Infrastructure Level - £5,000

| Development Scenario /<br>Threshold     | Value Point   | Residual Land<br>Value - 0%<br>Affordable<br>£0 | Residual Land<br>Value - 20%<br>Affordable<br>£0 | Residual Land<br>Value - 30%<br>Affordable<br>£0 | Residual Land<br>Value - 35%<br>Affordable<br>£0 | Residual Land<br>Value - 40%<br>Affordable<br>£0 | Residual Lan<br>Value - 50%<br>Affordable<br>£0 |
|-----------------------------------------|---------------|-------------------------------------------------|--------------------------------------------------|--------------------------------------------------|--------------------------------------------------|--------------------------------------------------|-------------------------------------------------|
|                                         | 2             | £12,273                                         | £0                                               | £0                                               | £0                                               | £0                                               | £0                                              |
| Unit 3-bed Housing                      | 3             | £71,359                                         | £0                                               | £0                                               | 03<br>001.007                                    | £0                                               | £0                                              |
| Scheme                                  | 5             | £130,446<br>£187,637                            | £34,207<br>£76,165                               | £34,207<br>£76,165                               | £34,207<br>£76,165                               | £34,207<br>£76,165                               | £0<br>£15.144                                   |
|                                         | 6             | £246,133                                        | £118,978                                         | £118,978                                         | £118,978                                         | £118,978                                         | £50,917                                         |
|                                         | 7             | £298,475                                        | £161,792                                         | £161,792                                         | £161,792                                         | £161,792                                         | £86,689                                         |
|                                         | 2             | £0<br>£21,540                                   | £0<br>£0                                         | £0<br>£0                                         | £0<br>£0                                         | £0<br>£0                                         | £0                                              |
| Unit 4-bed Housing                      | 3             | £91,054                                         | £0                                               | £0                                               | £0                                               | £0                                               | £0                                              |
| icheme                                  | 4             | £160,568                                        | £45,382                                          | £45,382                                          | £45,382                                          | £45,382                                          | £0                                              |
|                                         | 5             | £227,781                                        | £95,147                                          | £95,147<br>£144,912                              | £95,147                                          | £95,147                                          | £23,358<br>£64,839                              |
|                                         | 6<br>7        | £290,607<br>£358,036                            | £144,912<br>£192,730                             | £192,730                                         | £144,912<br>£192,730                             | £144,912<br>£192,730                             | £106,321                                        |
|                                         | 1             | £0                                              | £0                                               | £0                                               | £0                                               | £0                                               | £0                                              |
|                                         | 2             | £21,110                                         | £0                                               | £0                                               | £0                                               | £0                                               | £0                                              |
| Unit Housing Scheme                     | 3<br>4        | £124,544<br>£225,699                            | £46,931<br>£133,560                              | £0<br>£62,014                                    | £0<br>£62,014                                    | £0<br>£62.014                                    | £0<br>£0                                        |
| • • • • • • • • • • • • • • • • • • • • | 5             | £321,471                                        | £217,989                                         | £139,166                                         | £139,166                                         | £139,166                                         | £27,942                                         |
|                                         | 6             | £421,803                                        | £298,430                                         | £214,154                                         | £214,154                                         | £214,154                                         | £89,129                                         |
|                                         | 7             | £516,751<br>£0                                  | £383,275<br>£0                                   | £284,665<br>£0                                   | £284,665<br>£0                                   | £284,665<br>£0                                   | £150,316<br>£0                                  |
|                                         | 2             | £0                                              | £0                                               | £0                                               | £0                                               | £0                                               | £0                                              |
|                                         | 3             | £39,199                                         | £0                                               | £0                                               | £0                                               | £0                                               | £0                                              |
| Unit Flatted Scheme                     | 4             | £115,355                                        | £43,913                                          | £2,169                                           | £2,169                                           | £2,169                                           | £0                                              |
|                                         | 5             | £189,595                                        | £107,355                                         | £60,167                                          | £60,167                                          | £60,167                                          | £0                                              |
|                                         | <u>6</u><br>7 | £259,635<br>£333,505                            | £169,958<br>£231,067                             | £117,325<br>£173,569                             | £117,325<br>£173,569                             | £117,325<br>£173,569                             | £19,618<br>£64,903                              |
|                                         | 1             | £0                                              | £0                                               | £0                                               | £0                                               | £173,565                                         | £04,503                                         |
|                                         | 2             | £33,553                                         | £0                                               | £0                                               | £0                                               | £0                                               | £0                                              |
| 0 Unit Housing Scheme                   | 3             | £227,891                                        | £111,946                                         | £18,314                                          | £0                                               | £0                                               | £0                                              |
| ousing outlettle                        | 5             | £414,027<br>£598,533                            | £277,115<br>£445,642                             | £172,679<br>£317,232                             | £88,973<br>£227,350                              | £88,973<br>£227,350                              | £0<br>£118,423                                  |
|                                         | 6             | £787,306                                        | £608,644                                         | £467,780                                         | £359,209                                         | £359,209                                         | £240,699                                        |
|                                         | 7             | £976,080                                        | £776,240                                         | £611,953                                         | £490,552                                         | £490,552                                         | £356,803                                        |
|                                         | 2             | £0<br>£21,035                                   | £0<br>£0                                         | £0<br>£0                                         | £0<br>£0                                         | £0<br>£0                                         | £0<br>£0                                        |
| 0 Unit 2 & 3-bed Housing                | 3             | £200,869                                        | £84,651                                          | £15,477                                          | £0                                               | £0                                               | £0                                              |
| cheme                                   | 5             | £373,218<br>£543,959                            | £241,178<br>£390,500                             | £159,909<br>£296,025                             | £65,490<br>£192.018                              | £65,490<br>£192,018                              | £0<br>£96,560                                   |
|                                         | 6             | £718,548                                        | £539,885                                         | £436,938                                         | £313,566                                         | £313,566                                         | £209,221                                        |
|                                         | 7             | £893,136                                        | £693,296<br>£0                                   | £571,894                                         | £438,993<br>£0                                   | £438,993                                         | £316,326<br>£0                                  |
|                                         | 2             | £0                                              | £0                                               | £0                                               | £0                                               | £0<br>£0                                         | £0                                              |
| 0 Unit Flatted Scheme                   | 3             | £78,399                                         | £0                                               | £0                                               | £0                                               | £0                                               | £0                                              |
| o onit riatted scheme                   | 4<br>5        | £228,402<br>£371,529                            | £117,524<br>£244,126                             | £46,082<br>£167,522                              | £0<br>£83,368                                    | £0<br>£83,368                                    | £0<br>£0                                        |
|                                         | 6             | £513,917                                        | £373,440                                         | £278,665                                         | £187,681                                         | £187,681                                         | £91,870                                         |
|                                         | 7             | £660,134<br>£0                                  | £498,377<br>£0                                   | £396,461<br>£0                                   | £289,355<br>£0                                   | £289,355<br>£0                                   | £186,006<br>£0                                  |
|                                         | 2             | £45,034                                         | £0                                               | £0                                               | £0                                               | £0                                               | £0                                              |
| Filmit Hausian Cabama                   | 3             | £323,729                                        | £121,863                                         | £0                                               | £0                                               | £0                                               | £0                                              |
| 5 Unit Housing Scheme                   | 4<br>5        | £597,551<br>£874,710                            | £357,247<br>£590,139                             | £188,270<br>£393,925                             | £188,270<br>£393,925                             | £132,730<br>£329,275                             | £0<br>£130,838                                  |
|                                         | 6             | £1,151,869                                      | £827,521                                         | £597,968                                         | £597,968                                         | £526,757                                         | £300,301                                        |
|                                         | 7             | £1,429,029<br>£0                                | £1,064,902<br>£0                                 | £806,073<br>£0                                   | £806,073<br>£0                                   | £727,634<br>£0                                   | £473,688<br>£0                                  |
|                                         | 2             | £0                                              | £0                                               | £0                                               | £0                                               | £0                                               | £0                                              |
| 5 Unit Flatted Scheme                   | 3<br>4        | £90,775<br>£290,920                             | £0<br>£136,524                                   | £0<br>£14,875                                    | £0<br>£14,875                                    | £0                                               | £0                                              |
|                                         | 5             | £488,697                                        | £308,287                                         | £173,772                                         | £173,772                                         | £114,298                                         | £0                                              |
|                                         | 6             | £689,474                                        | £483,331                                         | £321,061                                         | £321,061                                         | £255,680                                         | £96,299                                         |
|                                         | 7             | £890,251<br>£0                                  | £652,394<br>£0                                   | £475,191<br>£0                                   | £475,191<br>£0                                   | £402,934<br>£0                                   | £223,450<br>£0                                  |
|                                         | 2             | £51,051                                         | £0                                               | £0                                               | £0                                               | £0                                               | £0                                              |
| 5 Unit Housing Scheme                   | 3<br>4        | £502,747<br>£956,485                            | £171,945<br>£549,501                             | £0<br>£313,450                                   | £0<br>£268,998                                   | £0<br>£182,872                                   | £0                                              |
| • • • • • • • • • • • • • • • • • • • • | 5             | £1,410,222                                      | £934,725                                         | £655,642                                         | £605,909                                         | £501,194                                         | £229,052                                        |
|                                         | 6             | £1,863,960                                      | £1,320,740                                       | £1,002,646                                       | £947,175                                         | £827,429                                         | £509,334                                        |
|                                         | 1             | £2,317,698<br>£0                                | £1,706,755<br>£0                                 | £1,349,650<br>£0                                 | £1,288,440<br>£0                                 | £1,153,663<br>£0                                 | £796,558<br>£0                                  |
|                                         | 2             | £0                                              | £0                                               | £0                                               | £0                                               | £0                                               | £0                                              |
| 5 Unit Mixed Scheme                     | 3<br>4        | £328,371<br>£712,375                            | £34,290<br>£362,931                              | £0<br>£189,465                                   | £0<br>£145,552                                   | £0<br>£52,954                                    | £0                                              |
|                                         | 5             | £1,099,765                                      | £686,250                                         | £480,717                                         | £435,474                                         | £329,668                                         | £113,718                                        |
|                                         | - 6<br>7      | £1,487,154<br>£1,874,543                        | £1,013,312<br>£1,341,163                         | £778,500<br>£1,077,074                           | £723,030<br>£1,015,865                           | £603,283<br>£881,087                             | £358,260<br>£601,546                            |
|                                         | 1             | £0                                              | £1,341,163<br>£0                                 | £0                                               | £1,015,865<br>£0                                 | £881,087                                         | £601,546<br>£0                                  |
|                                         | 2             | £0                                              | £0                                               | £0                                               | £0                                               | £0                                               | £0                                              |
| 5 Unit Flatted Scheme                   | 3<br>4        | £130,972<br>£459,862                            | £0<br>£182,261                                   | £0<br>£23,860                                    | £0                                               | £0<br>£0                                         | £0                                              |
|                                         | 5             | £784,509                                        | £462,036                                         | £280,112                                         | £240,072                                         | £159,965                                         | £0                                              |
|                                         | <u>6</u><br>7 | £1,113,897<br>£1,443,285                        | £735,437<br>£1.015.972                           | £528,382<br>£782,702                             | £483,816<br>£728.021                             | £390,869<br>£624,063                             | £185,403<br>£394,864                            |
|                                         | 1             | £0                                              | £0                                               | £0                                               | £0                                               | £0                                               | £0                                              |
|                                         | 3             | £0                                              | £0                                               | £0                                               | £0                                               | £0                                               | £0                                              |
| 0 Unit Mixed Scheme                     | 4             | £543,278<br>£1,305,887                          | £19,438<br>£674,333                              | £302,069                                         | £0<br>£125,796                                   | £0<br>£0                                         | £0<br>£0                                        |
|                                         | 5             | £2,068,496                                      | £1,330,765                                       | £891,041                                         | £682,479                                         | £520,064                                         | £119,570                                        |
|                                         | 7             | £2,831,105<br>£3,593,714                        | £1,986,438<br>£2,643,629                         | £1,483,128<br>£2,077,492                         | £1,244,193<br>£1,808,944                         | £1,059,329<br>£1,601,632                         | £595,258<br>£1,078,767                          |
|                                         | 1             | £0                                              | £0                                               | £0                                               | £0                                               | £0                                               | £0                                              |
|                                         | 3             | £0<br>£821,893                                  | £0<br>£227,934                                   | £0                                               | £0                                               | £0<br>£0                                         | £0                                              |
| 0 Unit Housing Scheme                   | 4             | £1,659,755                                      | £937,744                                         | £573,267                                         | £346,971                                         | £222,474                                         | £0                                              |
|                                         | 5<br>6        | £2,497,618<br>£3,335,480                        | £1,655,980<br>£2,375,734                         | £1,230,824<br>£1,889,900                         | £962,716<br>£1,584,315                           | £814,342<br>£1,415,988                           | £393,240<br>£930,154                            |
|                                         | 7             | £4,173,343                                      | £3,095,489                                       | £2,548,975                                       | £2,205,914                                       | £2,017,635                                       | £1,471,121                                      |
|                                         | 1             | £0                                              | £0                                               | £0                                               | £0                                               | £0                                               | £0                                              |
|                                         | 3             | £0<br>£180,670                                  | £0                                               | £0                                               | £0                                               | £0                                               | £0                                              |
| 0 Unit Flatted Scheme                   | 4             | £811,560                                        | £297,032                                         | £37,666                                          | £0                                               | £0                                               | £0                                              |
|                                         | 5<br>6        | £1,447,924<br>£2,084,288                        | £841,794<br>£1,385,823                           | £538,539<br>£1,035,604                           | £358,151<br>£823,334                             | £243,029<br>£687,357                             | £0<br>£340,650                                  |
|                                         | 7             | £2,720,652                                      | £1,933,647                                       | £1,537,984                                       | £1,299,042                                       | £1,146,642                                       | £750,979                                        |
|                                         | 1             | £0                                              | £0                                               | £0                                               | £0                                               | £0                                               | £0                                              |
|                                         | 3             | £0<br>£1,428,866                                | £0<br>£279,205                                   | £0                                               | £0                                               | £0<br>£0                                         | £0                                              |
| 00 Unit Housing Scheme                  | 4             | £3,035,994                                      | £1,651,083                                       | £984,044                                         | £609,070                                         | £268,944                                         | £0                                              |
|                                         | 5<br>6        | £4,643,122<br>£6,250,250                        | £3,028,752<br>£4,409,333                         | £2,251,913<br>£3,523,423                         | £1,813,815<br>£3,022,928                         | £1,414,382<br>£2,568,417                         | £637,543<br>£1,682,507                          |
|                                         | 7             | £6,250,250<br>£7,857,378                        | £4,409,333<br>£5,789,915                         | £3,523,423<br>£4,794,933                         | £3,022,928<br>£4,232,042                         | £2,568,417<br>£3,722,452                         | £1,682,507<br>£2,727,471                        |
|                                         | 1             | £0                                              | £0                                               | £0                                               | £0                                               | £0                                               | £0                                              |
|                                         | 3             | £0<br>£901,652                                  | £0<br>£0                                         | £0<br>£0                                         | £0<br>£0                                         | £0<br>£0                                         | £0<br>£0                                        |
| 00 Unit Mixed Scheme                    | 4             | £2,364,434                                      | £1,153,032                                       | £454,220                                         | £173,152                                         | £0                                               | £0                                              |
|                                         |               |                                                 | CO 440 450                                       | £1,590,114                                       | £1,257,439                                       | COF7 404                                         | C40F 272                                        |
|                                         | 5<br>6        | £3,827,216<br>£5,289,998                        | £2,412,153<br>£3,669,818                         | £2,730,691                                       | £2,347,924                                       | £857,124<br>£1,891,504                           | £105,373<br>£1,027,643                          |

Graph 1-i: Summary of Residual Land Values at 0%, 20%, 30%, 35%, 40% & 50% Affordable Housing Across All Value Points - 70% General Needs Rent/30% Intermediate Tenure Mix

Planning Infrastructure Level - £5,000