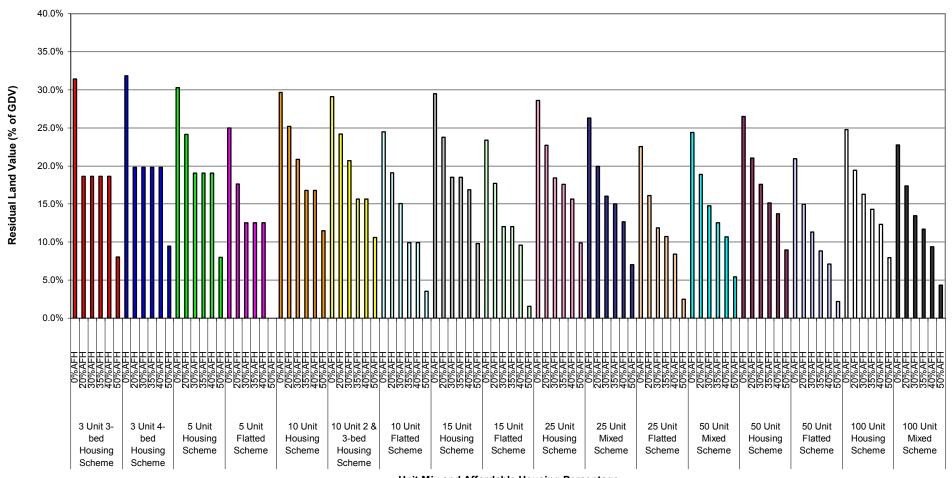

Graph 1a-i: Summary of Residual Land Values (as % of GDV) at 0%, 20%, 30%, 35%, 40% & 50% Affordable Housing
Across all Value Points - 70% General Needs Rent/30% Intermediate Tenure Mix
Planning Infrastructure Level - £5,000
Units 3-15

Graph 1a-ii: Summary of Residual Land Values (as % of GDV) at 0%, 20%, 30%, 35%, 40% & 50% Affordable Housing
Across all Value Points - 70% General Needs Rent/30% Intermediate Tenure Mix
Planning Infrastructure Level - £5,000
Units 25-100