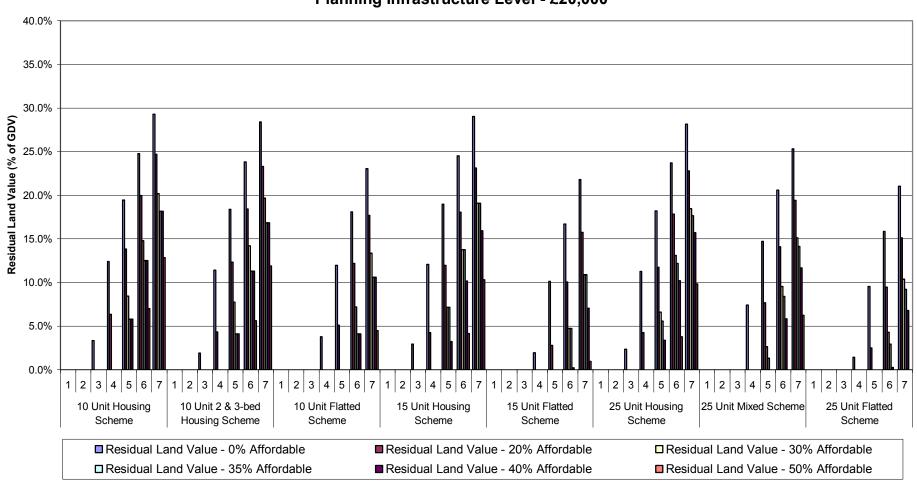

Graph 1a-i: Summary of Residual Land Values (as % of GDV) at 0%, 20%, 30%, 35%, 40% & 50% Affordable Housing
Across all Value Points - 70% General Needs Rent/30% Intermediate Tenure Mix
Planning Infrastructure Level - £5,000
Units 3-15