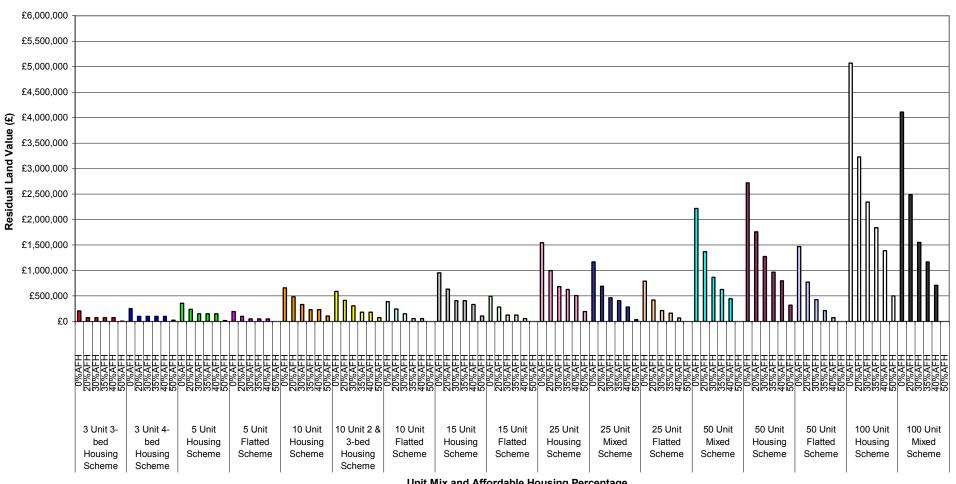

# Graph 1-ii: Summary of Residual Land Values at 0%, 20%, 30%, 35%, 40% & 50% Affordable Housing Across All Value Points - 70% General Needs Rent/30% Intermediate Tenure Mix Planning Infrastructure Level - £5,000 Units 25-100