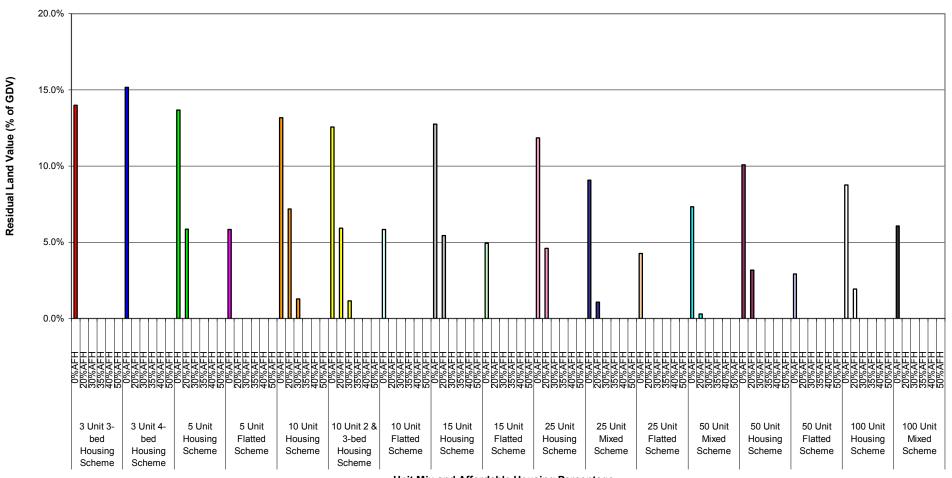

Table 1a: Summary of Residual Land Value (as % of GDV) Appraisals for All Value Points - 70% General Needs Rent/30% Intermediate Tenure Mix Planning Infrastructure Level - £5,000

| Development Scenario /<br>Threshold | Value Point   | Residual Land<br>Value - 0%<br>Affordable<br>0.0% | Residual Land<br>Value - 20%<br>Affordable<br>0.0% | Residual Land<br>Value - 30%<br>Affordable<br>0.0% | Residual Land<br>Value - 35%<br>Affordable<br>0.0% | Residual Land<br>Value - 40%<br>Affordable<br>0.0% | Residual La<br>Value - 50%<br>Affordable<br>0.0% |
|-------------------------------------|---------------|---------------------------------------------------|----------------------------------------------------|----------------------------------------------------|----------------------------------------------------|----------------------------------------------------|--------------------------------------------------|
|                                     | 2             | 2.8%                                              | 0.0%                                               | 0.0%                                               | 0.0%                                               | 0.0%                                               | 0.0%                                             |
| Unit 3-bed Housing                  | 3             | 14.0%                                             | 0.0%                                               | 0.0%                                               | 0.0%                                               | 0.0%                                               | 0.0%                                             |
| cheme                               | - 4<br>- 5    | 22.2%<br>28.3%                                    | 7.5%<br>15.0%                                      | 7.5%<br>15.0%                                      | 7.5%<br>15.0%                                      | 7.5%<br>15.0%                                      | 0.0%<br>3.6%                                     |
|                                     | 6             | 33.3%                                             | 21.1%                                              | 21.1%                                              | 21.1%                                              | 21.1%                                              | 11.1%                                            |
|                                     | 7             | 36.6%                                             | 26.1%                                              | 26.1%                                              | 26.1%                                              | 26.1%                                              | 17.2%                                            |
|                                     | 2             | 0.0%<br>4.2%                                      | 0.0%                                               | 0.0%                                               | 0.0%                                               | 0.0%                                               | 0.0%                                             |
| Unit 4-bed Housing                  | 3             | 15.2%                                             | 0.0%                                               | 0.0%                                               | 0.0%                                               | 0.0%                                               | 0.0%                                             |
| cheme                               | 4             | 23.3%                                             | 8.5%                                               | 8.5%                                               | 8.5%                                               | 8.5%                                               | 0.0%                                             |
|                                     | 5<br>6        | 29.2%<br>33.4%                                    | 15.9%<br>21.9%                                     | 15.9%<br>21.9%                                     | 15.9%<br>21.9%                                     | 15.9%<br>21.9%                                     | 4.8%<br>12.0%                                    |
|                                     | 7             | 37.3%                                             | 26.6%                                              | 26.6%                                              | 26.6%                                              | 26.6%                                              | 18.0%                                            |
|                                     | 1             | 0.0%                                              | 0.0%                                               | 0.0%                                               | 0.0%                                               | 0.0%                                               | 0.0%                                             |
|                                     | 3             | 2.7%<br>13.7%                                     | 0.0%<br>5.9%                                       | 0.0%                                               | 0.0%                                               | 0.0%                                               | 0.0%                                             |
| Unit Housing Scheme                 | 4             | 21.6%                                             | 14.6%                                              | 7.7%                                               | 7.7%                                               | 7.7%                                               | 0.0%                                             |
|                                     | 5             | 27.2%                                             | 21.2%                                              | 15.3%                                              | 15.3%                                              | 15.3%                                              | 3.7%                                             |
|                                     | 7             | 32.0%<br>35.5%                                    | 26.1%<br>30.4%                                     | 21.3%<br>25.7%                                     | 21.3%<br>25.7%                                     | 21.3%<br>25.7%                                     | 10.7%<br>16.5%                                   |
|                                     | 1             | 0.0%                                              | 0.0%                                               | 0.0%                                               | 0.0%                                               | 0.0%                                               | 0.0%                                             |
|                                     | 2             | 0.0%                                              | 0.0%                                               | 0.0%                                               | 0.0%                                               | 0.0%                                               | 0.0%                                             |
| Unit Flatted Scheme                 | 3<br>4        | 5.9%<br>15.0%                                     | 0.0%<br>6.6%                                       | 0.0%                                               | 0.0%                                               | 0.0%<br>0.4%                                       | 0.0%                                             |
|                                     | 5             | 21.8%                                             | 14.2%                                              | 8.8%                                               | 8.8%                                               | 8.8%                                               | 0.0%                                             |
|                                     | 6             | 26.7%                                             | 20.3%                                              | 15.5%                                              | 15.5%                                              | 15.5%                                              | 3.2%                                             |
|                                     | 7             | 31.1%<br>0.0%                                     | 25.1%<br>0.0%                                      | 20.9%<br>0.0%                                      | 20.9%<br>0.0%                                      | 20.9%<br>0.0%                                      | 9.6%                                             |
|                                     | 2             | 2.3%                                              | 0.0%                                               | 0.0%                                               | 0.0%                                               | 0.0%                                               | 0.0%                                             |
| N. Hait Hauster Co.                 | 3             | 13.2%                                             | 7.2%                                               | 1.3%                                               | 0.0%                                               | 0.0%                                               | 0.0%                                             |
| Unit Housing Scheme                 | 5             | 20.8%                                             | 15.5%<br>22.1%                                     | 10.6%<br>17.3%                                     | 5.9%<br>13.4%                                      | 5.9%<br>13.4%                                      | 0.0%<br>7.7%                                     |
|                                     | 6             | 31.4%                                             | 27.2%                                              | 23.0%                                              | 13.4%                                              | 13.4%                                              | 14.1%                                            |
|                                     | 7             | 35.3%                                             | 31.4%                                              | 27.4%                                              | 23.8%                                              | 23.8%                                              | 19.1%                                            |
|                                     | 2             | 0.0%<br>1.5%                                      | 0.0%                                               | 0.0%                                               | 0.0%                                               | 0.0%                                               | 0.0%                                             |
| Unit 2 & 3-bed Housing              | 3             | 12.6%                                             | 5.9%                                               | 1.2%                                               | 0.0%                                               | 0.0%                                               | 0.0%                                             |
| cheme                               | 4<br>5        | 20.3%<br>26.2%                                    | 14.7%<br>21.2%                                     | 10.5%<br>17.3%                                     | 4.7%<br>12.3%                                      | 4.7%<br>12.3%                                      | 0.0%<br>6.8%                                     |
|                                     | 6<br>7        | 31.0%<br>34.9%                                    | 26.3%<br>30.6%                                     | 23.0%<br>27.4%                                     | 18.2%<br>23.2%                                     | 18.2%<br>23.2%                                     | 13.3%<br>18.4%                                   |
|                                     | 1             | 0.0%                                              | 0.0%                                               | 0.0%                                               | 0.0%                                               | 0.0%                                               | 0.0%                                             |
|                                     | 3             | 0.0%<br>5.9%                                      | 0.0%                                               | 0.0%                                               | 0.0%                                               | 0.0%<br>0.0%                                       | 0.0%                                             |
| Unit Flatted Scheme                 | 4             | 14.8%                                             | 8.5%                                               | 3.6%                                               | 0.0%                                               | 0.0%                                               | 0.0%                                             |
|                                     | 5<br>6        | 21.3%<br>26.4%                                    | 15.7%<br>21.6%                                     | 11.7%<br>17.5%                                     | 6.3%<br>12.9%                                      | 6.3%<br>12.9%                                      | 0.0%<br>7.0%                                     |
|                                     | 7             | 30.8%                                             | 26.2%                                              | 22.7%                                              | 18.1%                                              | 18.1%                                              | 12.9%                                            |
|                                     | 2             | 0.0%                                              | 0.0%                                               | 0.0%                                               | 0.0%                                               | 0.0%                                               | 0.0%                                             |
|                                     | 3             | 2.1%<br>12.7%                                     | 5.4%                                               | 0.0%                                               | 0.0%                                               | 0.0%                                               | 0.0%                                             |
| Unit Housing Scheme                 | <u>4</u><br>5 | 20.5%                                             | 14.0%<br>20.5%                                     | 8.1%<br>15.2%                                      | 8.1%<br>15.2%                                      | 6.0%<br>13.2%                                      | 0.0%<br>5.9%                                     |
|                                     | 6             | 31.3%                                             | 25.8%                                              | 20.8%                                              | 20.8%                                              | 19.1%                                              | 12.3%                                            |
|                                     | 7             | 35.2%<br>0.0%                                     | 30.2%<br>0.0%                                      | 25.5%<br>0.0%                                      | 25.5%<br>0.0%                                      | 24.0%<br>0.0%                                      | 17.8%<br>0.0%                                    |
|                                     | 2             | 0.0%                                              | 0.0%                                               | 0.0%                                               | 0.0%                                               | 0.0%                                               | 0.0%                                             |
| 5 Unit Flatted Scheme               | <u>3</u>      | 4.9%<br>13.7%                                     | 0.0%<br>7.3%                                       | 0.0%                                               | 0.0%                                               | 0.0%                                               | 0.0%                                             |
|                                     | 5             | 20.4%                                             | 14.6%                                              | 9.1%                                               | 9.1%                                               | 6.3%                                               | 0.0%                                             |
|                                     | 7             | 25.8%<br>30.2%                                    | 20.5%<br>25.2%                                     | 15.1%<br>20.4%                                     | 15.1%<br>20.4%                                     | 12.6%<br>18.2%                                     | 5.4%<br>11.4%                                    |
|                                     | 1             | 0.0%                                              | 0.0%                                               | 0.0%                                               | 0.0%                                               | 0.0%                                               | 0.0%                                             |
|                                     | 3             | 1.4%<br>11.9%                                     | 0.0%<br>4.6%                                       | 0.0%                                               | 0.0%                                               | 0.0%                                               | 0.0%                                             |
| Unit Housing Scheme                 | 4             | 19.6%                                             | 12.9%                                              | 8.0%                                               | 7.0%                                               | 4.9%                                               | 0.0%                                             |
|                                     | <u>5</u>      | 25.6%                                             | 19.5%                                              | 15.0%                                              | 14.1%                                              | 12.1%<br>18.0%                                     | 6.1%                                             |
|                                     | 7             | 34.2%                                             | 29.0%                                              | 25.2%                                              | 24.6%                                              | 22.8%                                              | 17.6%                                            |
|                                     | 2             | 0.0%                                              | 0.0%                                               | 0.0%                                               | 0.0%                                               | 0.0%<br>0.0%                                       | 0.0%                                             |
| Unit Mixed Scheme                   | 3             | 9.1%                                              | 1.1%                                               | 0.0%                                               | 0.0%                                               | 0.0%                                               | 0.0%                                             |
| Unit Mixed Scheme                   | <u>4</u><br>5 | 17.1%<br>23.4%                                    | 10.0%<br>16.8%                                     | 5.6%<br>12.7%                                      | 4.4%<br>11.8%                                      | 1.7%<br>9.3%                                       | 0.0%<br>3.5%                                     |
|                                     | 6             | 28.3%                                             | 22.3%                                              | 18.6%                                              | 17.6%                                              | 15.4%                                              | 10.1%                                            |
|                                     | 7             | 32.4%<br>0.0%                                     | 26.8%                                              | 23.4%<br>0.0%                                      | 22.5%<br>0.0%                                      | 20.4%<br>0.0%                                      | 15.5%<br>0.0%                                    |
|                                     | 2             | 0.0%                                              | 0.0%                                               | 0.0%                                               | 0.0%                                               | 0.0%                                               | 0.0%                                             |
| Unit Flatted Scheme                 | 3<br>4        | 4.3%<br>13.0%                                     | 0.0%<br>5.8%                                       | 0.0%                                               | 0.0%                                               | 0.0%                                               | 0.0%                                             |
|                                     | 5             | 19.6%                                             | 13.2%                                              | 8.7%                                               | 7.6%                                               | 5.3%                                               | 0.0%                                             |
|                                     | 6<br>7        | 25.0%<br>29.3%                                    | 18.9%<br>23.7%                                     | 14.7%<br>19.9%                                     | 13.8%<br>18.9%                                     | 11.6%<br>16.9%                                     | 6.1%<br>11.8%                                    |
|                                     | 1 2           | 0.0%                                              | 0.0%                                               | 0.0%                                               | 0.0%                                               | 0.0%                                               | 0.0%                                             |
|                                     | 3             | 0.0%<br>7.3%                                      | 0.0%                                               | 0.0%                                               | 0.0%                                               | 0.0%                                               | 0.0%                                             |
| Unit Mixed Scheme                   | 4             | 15.3%<br>21.4%                                    | 8.9%                                               | 4.3%<br>11.4%                                      | 1.9%                                               | 0.0%                                               | 0.0%                                             |
|                                     | 5<br>6        | 26.3%                                             | 15.7%<br>21.0%                                     | 17.1%                                              | 9.1%<br>15.0%                                      | 7.2%<br>13.2%                                      | 1.8%<br>8.2%                                     |
|                                     | 7             | 30.3%<br>0.0%                                     | 25.4%<br>0.0%                                      | 21.8%                                              | 19.9%<br>0.0%                                      | 18.2%<br>0.0%                                      | 13.5%                                            |
|                                     | 2             | 0.0%                                              | 0.0%                                               | 0.0%                                               | 0.0%                                               | 0.0%                                               | 0.0%                                             |
| Unit Housing Scheme                 | 3<br>4        | 10.1%<br>17.7%                                    | 3.2%<br>11.4%                                      | 0.0%<br>7.5%                                       | 0.0%<br>4.7%                                       | 0.0%<br>3.1%                                       | 0.0%                                             |
| J                                   | 5             | 23.6%                                             | 17.8%                                              | 14.3%                                              | 11.7%                                              | 10.2%                                              | 5.4%                                             |
|                                     | <u>6</u><br>7 | 28.2%<br>32.0%                                    | 23.0%<br>27.2%                                     | 19.7%<br>24.2%                                     | 17.4%<br>22.1%                                     | 16.0%<br>20.8%                                     | 11.5%<br>16.6%                                   |
|                                     | 1             | 0.0%                                              | 0.0%                                               | 0.0%                                               | 0.0%                                               | 0.0%                                               | 0.0%                                             |
|                                     | 3             | 0.0%<br>2.9%                                      | 0.0%<br>0.0%                                       | 0.0%                                               | 0.0%<br>0.0%                                       | 0.0%<br>0.0%                                       | 0.0%<br>0.0%                                     |
| Unit Flatted Scheme                 | 4             | 11.4%                                             | 4.7%                                               | 0.6%                                               | 0.0%                                               | 0.0%                                               | 0.0%                                             |
|                                     | 5<br>6        | 18.0%<br>23.2%                                    | 11.9%<br>17.6%                                     | 8.1%<br>14.1%                                      | 5.7%<br>11.8%                                      | 4.0%<br>10.1%                                      | 0.0%<br>5.5%                                     |
|                                     | 7             | 27.5%                                             | 22.3%                                              | 19.1%                                              | 16.9%                                              | 15.4%                                              | 11.0%                                            |
|                                     | 2             | 0.0%                                              | 0.0%                                               | 0.0%                                               | 0.0%                                               | 0.0%<br>0.0%                                       | 0.0%<br>0.0%                                     |
|                                     | 3             | 8.8%                                              | 1.9%                                               | 0.0%                                               | 0.0%                                               | 0.0%                                               | 0.0%                                             |
| 00 Unit Housing Scheme              | <u>4</u><br>5 | 16.2%<br>21.9%                                    | 10.0%<br>16.3%                                     | 6.4%<br>13.0%                                      | 4.1%<br>10.9%                                      | 1.9%<br>8.9%                                       | 0.0%<br>4.3%                                     |
|                                     | 6             | 26.4%                                             | 21.4%                                              | 18.3%                                              | 16.4%                                              | 14.5%                                              | 10.4%                                            |
|                                     | 7             | 30.1%<br>0.0%                                     | 25.5%<br>0.0%                                      | 22.7%<br>0.0%                                      | 20.9%<br>0.0%                                      | 19.2%<br>0.0%                                      | 15.3%<br>0.0%                                    |
|                                     | 2             | 0.0%                                              | 0.0%                                               | 0.0%                                               | 0.0%                                               | 0.0%                                               | 0.0%                                             |
|                                     | 3             | 6.1%                                              | 0.0%                                               | 0.0%                                               | 0.0%                                               | 0.0%                                               | 0.0%                                             |
| 0 Unit Mixed Scheme                 | 4             | 13.9%                                             | 7.6%                                               | 3.3%                                               | 1.3%                                               | 0.0%                                               | 0.0%                                             |
| 00 Unit Mixed Scheme                | 5<br>6        | 13.9%<br>19.8%<br>24.6%                           | 7.6%<br>14.2%<br>19.4%                             | 3.3%<br>10.2%<br>15.7%                             | 1.3%<br>8.3%<br>14.0%                              | 0.0%<br>5.9%<br>11.8%                              | 0.0%<br>0.8%<br>7.0%                             |

Graph 1a-i: Summary of Residual Land Values (as % of GDV) at 0%, 20%, 30%, 35%, 40% & 50% Affordable Housing
Across all Value Points - 70% General Needs Rent/30% Intermediate Tenure Mix
Planning Infrastructure Level - £5,000
Units 3-15