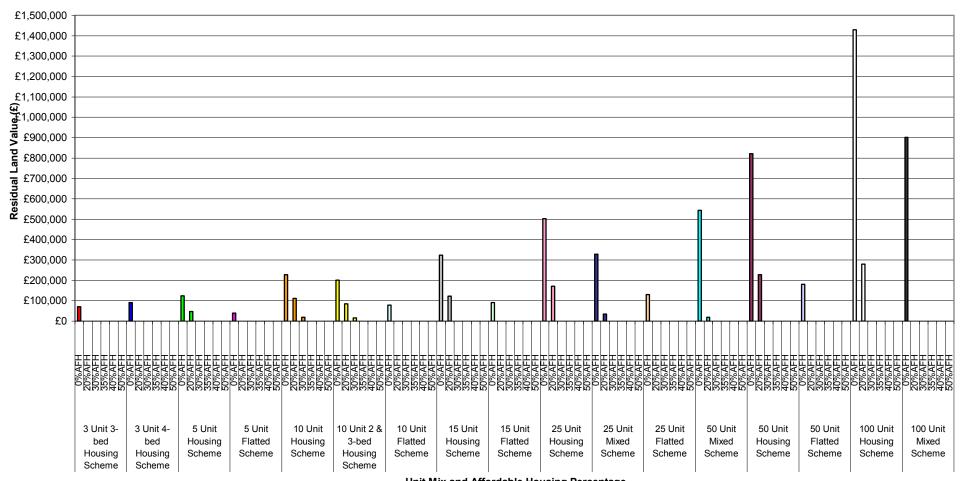

Graph 1-i: Summary of Residual Land Values at 0%, 20%, 30%, 35%, 40% & 50% Affordable Housing Across All Value Points - 70% General Needs Rent/30% Intermediate Tenure Mix

Planning Infrastructure Level - £5,000

Units 3-15