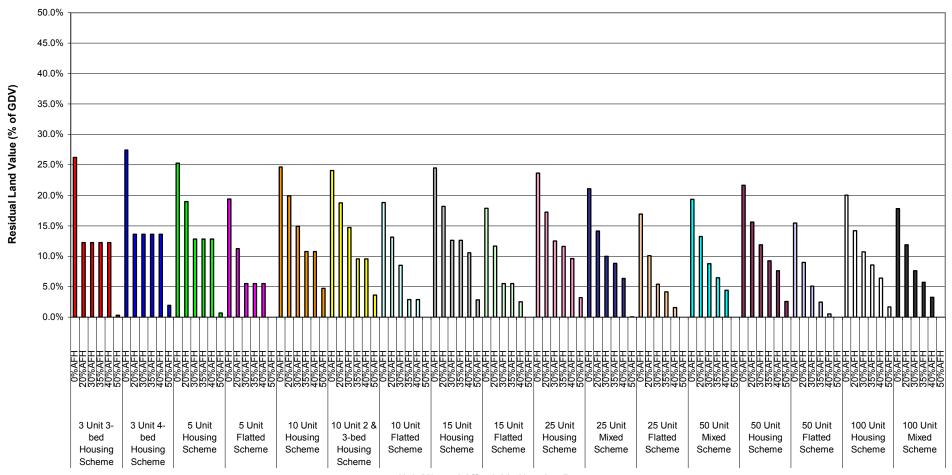

# Graph 1-ii: Summary of Residual Land Values at 0%, 20%, 30%, 35%, 40% & 50% Affordable Housing Across All Value Points - 70% General Needs Rent/30% Intermediate Tenure Mix Planning Infrastructure Level - £5,000 Units 25-100