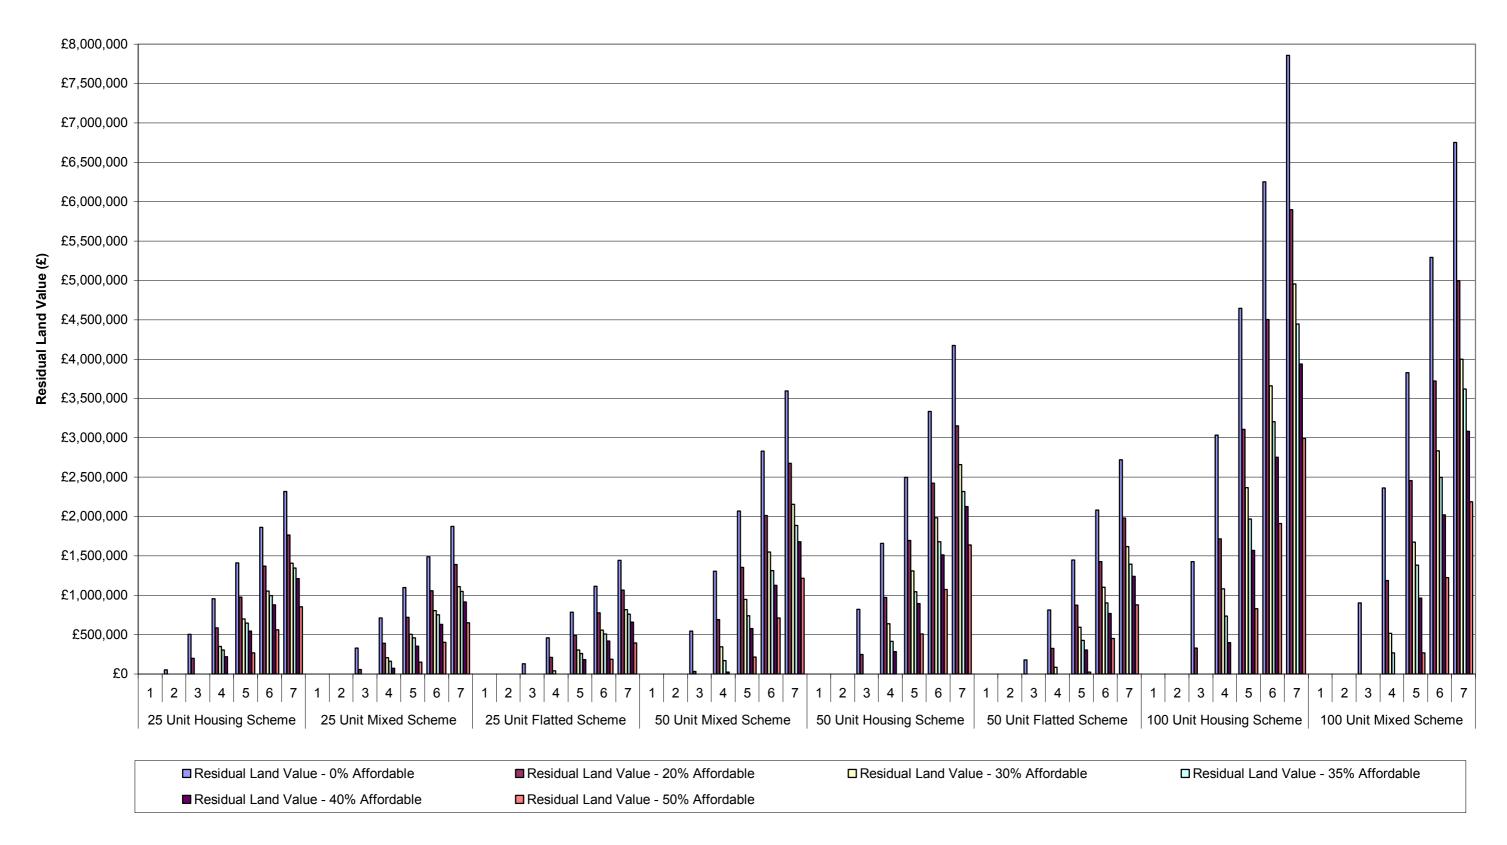

Graph 1a-ii: Summary of Residual Land Values (as % of GDV) at 0%, 20%, 30%, 35%, 40% & 50% Affordable Housing
Across all Value Points - 70% General Needs Rent/30% Intermediate Tenure Mix
Planning Infrastructure Level - £5,000
Units 25-100