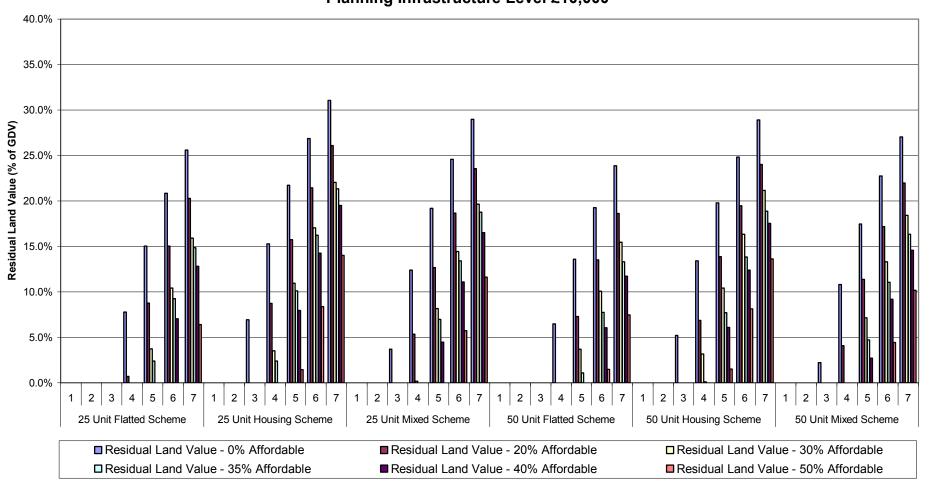

Table 1a: Summary of Residual Land Value (as % of GDV) Appraisals for All Value Points - 70% General Needs Rent/30% Intermediate Tenure Mix Planning Infrastructure Level - £5,000

| Development Scenario /<br>Threshold | Value Point   | Residual Land<br>Value - 0%<br>Affordable<br>0.0% | Residual Land<br>Value - 20%<br>Affordable<br>0.0% | Residual Land<br>Value - 30%<br>Affordable<br>0.0% | Residual Land<br>Value - 35%<br>Affordable<br>0.0% | Residual Land<br>Value - 40%<br>Affordable<br>0.0% | Residual La<br>Value - 50%<br>Affordable<br>0.0% |
|-------------------------------------|---------------|---------------------------------------------------|----------------------------------------------------|----------------------------------------------------|----------------------------------------------------|----------------------------------------------------|--------------------------------------------------|
|                                     | 2             | 2.8%                                              | 0.0%                                               | 0.0%                                               | 0.0%                                               | 0.0%                                               | 0.0%                                             |
| Unit 3-bed Housing                  | 3             | 14.0%                                             | 0.0%                                               | 0.0%                                               | 0.0%                                               | 0.0%                                               | 0.0%                                             |
| cheme                               | - 4<br>- 5    | 22.2%<br>28.3%                                    | 7.5%<br>15.0%                                      | 7.5%<br>15.0%                                      | 7.5%<br>15.0%                                      | 7.5%<br>15.0%                                      | 0.0%<br>3.6%                                     |
|                                     | 6             | 33.3%                                             | 21.1%                                              | 21.1%                                              | 21.1%                                              | 21.1%                                              | 11.1%                                            |
|                                     | 7             | 36.6%                                             | 26.1%                                              | 26.1%                                              | 26.1%                                              | 26.1%                                              | 17.2%                                            |
|                                     | 2             | 0.0%<br>4.2%                                      | 0.0%                                               | 0.0%                                               | 0.0%                                               | 0.0%                                               | 0.0%                                             |
| Unit 4-bed Housing                  | 3             | 15.2%                                             | 0.0%                                               | 0.0%                                               | 0.0%                                               | 0.0%                                               | 0.0%                                             |
| cheme                               | 4             | 23.3%                                             | 8.5%                                               | 8.5%                                               | 8.5%                                               | 8.5%                                               | 0.0%                                             |
|                                     | 5<br>6        | 29.2%<br>33.4%                                    | 15.9%<br>21.9%                                     | 15.9%<br>21.9%                                     | 15.9%<br>21.9%                                     | 15.9%<br>21.9%                                     | 4.8%<br>12.0%                                    |
|                                     | 7             | 37.3%                                             | 26.6%                                              | 26.6%                                              | 26.6%                                              | 26.6%                                              | 18.0%                                            |
|                                     | 1             | 0.0%                                              | 0.0%                                               | 0.0%                                               | 0.0%                                               | 0.0%                                               | 0.0%                                             |
|                                     | 3             | 2.7%<br>13.7%                                     | 0.0%<br>5.9%                                       | 0.0%                                               | 0.0%                                               | 0.0%                                               | 0.0%                                             |
| Unit Housing Scheme                 | 4             | 21.6%                                             | 14.6%                                              | 7.7%                                               | 7.7%                                               | 7.7%                                               | 0.0%                                             |
|                                     | 5             | 27.2%                                             | 21.2%                                              | 15.3%                                              | 15.3%                                              | 15.3%                                              | 3.7%                                             |
|                                     | 7             | 32.0%<br>35.5%                                    | 26.1%<br>30.4%                                     | 21.3%<br>25.7%                                     | 21.3%<br>25.7%                                     | 21.3%<br>25.7%                                     | 10.7%<br>16.5%                                   |
|                                     | 1             | 0.0%                                              | 0.0%                                               | 0.0%                                               | 0.0%                                               | 0.0%                                               | 0.0%                                             |
|                                     | 2             | 0.0%                                              | 0.0%                                               | 0.0%                                               | 0.0%                                               | 0.0%                                               | 0.0%                                             |
| Unit Flatted Scheme                 | 3<br>4        | 5.9%<br>15.0%                                     | 0.0%<br>6.6%                                       | 0.0%                                               | 0.0%                                               | 0.0%<br>0.4%                                       | 0.0%                                             |
|                                     | 5             | 21.8%                                             | 14.2%                                              | 8.8%                                               | 8.8%                                               | 8.8%                                               | 0.0%                                             |
|                                     | 6             | 26.7%                                             | 20.3%                                              | 15.5%                                              | 15.5%                                              | 15.5%                                              | 3.2%                                             |
|                                     | 7             | 31.1%<br>0.0%                                     | 25.1%<br>0.0%                                      | 20.9%<br>0.0%                                      | 20.9%<br>0.0%                                      | 20.9%<br>0.0%                                      | 9.6%                                             |
|                                     | 2             | 2.3%                                              | 0.0%                                               | 0.0%                                               | 0.0%                                               | 0.0%                                               | 0.0%                                             |
| N. Hait Hauster Co.                 | 3             | 13.2%                                             | 7.2%                                               | 1.3%                                               | 0.0%                                               | 0.0%                                               | 0.0%                                             |
| Unit Housing Scheme                 | 5             | 20.8%                                             | 15.5%<br>22.1%                                     | 10.6%<br>17.3%                                     | 5.9%<br>13.4%                                      | 5.9%<br>13.4%                                      | 0.0%<br>7.7%                                     |
|                                     | 6             | 31.4%                                             | 27.2%                                              | 23.0%                                              | 13.4%                                              | 13.4%                                              | 14.1%                                            |
|                                     | 7             | 35.3%                                             | 31.4%                                              | 27.4%                                              | 23.8%                                              | 23.8%                                              | 19.1%                                            |
|                                     | 2             | 0.0%<br>1.5%                                      | 0.0%                                               | 0.0%                                               | 0.0%                                               | 0.0%                                               | 0.0%                                             |
| Unit 2 & 3-bed Housing              | 3             | 12.6%                                             | 5.9%                                               | 1.2%                                               | 0.0%                                               | 0.0%                                               | 0.0%                                             |
| cheme                               | 4<br>5        | 20.3%<br>26.2%                                    | 14.7%<br>21.2%                                     | 10.5%<br>17.3%                                     | 4.7%<br>12.3%                                      | 4.7%<br>12.3%                                      | 0.0%<br>6.8%                                     |
|                                     | 6<br>7        | 31.0%<br>34.9%                                    | 26.3%<br>30.6%                                     | 23.0%<br>27.4%                                     | 18.2%<br>23.2%                                     | 18.2%<br>23.2%                                     | 13.3%<br>18.4%                                   |
|                                     | 1             | 0.0%                                              | 0.0%                                               | 0.0%                                               | 0.0%                                               | 0.0%                                               | 0.0%                                             |
|                                     | 3             | 0.0%<br>5.9%                                      | 0.0%                                               | 0.0%                                               | 0.0%                                               | 0.0%<br>0.0%                                       | 0.0%                                             |
| Unit Flatted Scheme                 | 4             | 14.8%                                             | 8.5%                                               | 3.6%                                               | 0.0%                                               | 0.0%                                               | 0.0%                                             |
|                                     | 5<br>6        | 21.3%<br>26.4%                                    | 15.7%<br>21.6%                                     | 11.7%<br>17.5%                                     | 6.3%<br>12.9%                                      | 6.3%<br>12.9%                                      | 0.0%<br>7.0%                                     |
|                                     | 7             | 30.8%                                             | 26.2%                                              | 22.7%                                              | 18.1%                                              | 18.1%                                              | 12.9%                                            |
|                                     | 2             | 0.0%                                              | 0.0%                                               | 0.0%                                               | 0.0%                                               | 0.0%                                               | 0.0%                                             |
|                                     | 3             | 2.1%<br>12.7%                                     | 5.4%                                               | 0.0%                                               | 0.0%                                               | 0.0%                                               | 0.0%                                             |
| Unit Housing Scheme                 | <u>4</u><br>5 | 20.5%                                             | 14.0%<br>20.5%                                     | 8.1%<br>15.2%                                      | 8.1%<br>15.2%                                      | 6.0%<br>13.2%                                      | 0.0%<br>5.9%                                     |
|                                     | 6             | 31.3%                                             | 25.8%                                              | 20.8%                                              | 20.8%                                              | 19.1%                                              | 12.3%                                            |
|                                     | 7             | 35.2%<br>0.0%                                     | 30.2%<br>0.0%                                      | 25.5%<br>0.0%                                      | 25.5%<br>0.0%                                      | 24.0%<br>0.0%                                      | 17.8%<br>0.0%                                    |
|                                     | 2             | 0.0%                                              | 0.0%                                               | 0.0%                                               | 0.0%                                               | 0.0%                                               | 0.0%                                             |
| 5 Unit Flatted Scheme               | <u>3</u>      | 4.9%<br>13.7%                                     | 0.0%<br>7.3%                                       | 0.0%                                               | 0.0%                                               | 0.0%                                               | 0.0%                                             |
|                                     | 5             | 20.4%                                             | 14.6%                                              | 9.1%                                               | 9.1%                                               | 6.3%                                               | 0.0%                                             |
|                                     | 7             | 25.8%<br>30.2%                                    | 20.5%<br>25.2%                                     | 15.1%<br>20.4%                                     | 15.1%<br>20.4%                                     | 12.6%<br>18.2%                                     | 5.4%<br>11.4%                                    |
|                                     | 1             | 0.0%                                              | 0.0%                                               | 0.0%                                               | 0.0%                                               | 0.0%                                               | 0.0%                                             |
|                                     | 3             | 1.4%<br>11.9%                                     | 0.0%<br>4.6%                                       | 0.0%                                               | 0.0%                                               | 0.0%                                               | 0.0%                                             |
| Unit Housing Scheme                 | 4             | 19.6%                                             | 12.9%                                              | 8.0%                                               | 7.0%                                               | 4.9%                                               | 0.0%                                             |
|                                     | <u>5</u>      | 25.6%                                             | 19.5%                                              | 15.0%                                              | 14.1%                                              | 12.1%<br>18.0%                                     | 6.1%                                             |
|                                     | 7             | 34.2%                                             | 29.0%                                              | 25.2%                                              | 24.6%                                              | 22.8%                                              | 17.6%                                            |
|                                     | 2             | 0.0%                                              | 0.0%                                               | 0.0%                                               | 0.0%                                               | 0.0%<br>0.0%                                       | 0.0%                                             |
| Unit Mixed Scheme                   | 3             | 9.1%                                              | 1.1%                                               | 0.0%                                               | 0.0%                                               | 0.0%                                               | 0.0%                                             |
| Unit Mixed Scheme                   | <u>4</u><br>5 | 17.1%<br>23.4%                                    | 10.0%<br>16.8%                                     | 5.6%<br>12.7%                                      | 4.4%<br>11.8%                                      | 1.7%<br>9.3%                                       | 0.0%<br>3.5%                                     |
|                                     | 6             | 28.3%                                             | 22.3%                                              | 18.6%                                              | 17.6%                                              | 15.4%                                              | 10.1%                                            |
|                                     | 7             | 32.4%<br>0.0%                                     | 26.8%                                              | 23.4%<br>0.0%                                      | 22.5%<br>0.0%                                      | 20.4%<br>0.0%                                      | 15.5%<br>0.0%                                    |
|                                     | 2             | 0.0%                                              | 0.0%                                               | 0.0%                                               | 0.0%                                               | 0.0%                                               | 0.0%                                             |
| Unit Flatted Scheme                 | 3<br>4        | 4.3%<br>13.0%                                     | 0.0%<br>5.8%                                       | 0.0%                                               | 0.0%                                               | 0.0%                                               | 0.0%                                             |
|                                     | 5             | 19.6%                                             | 13.2%                                              | 8.7%                                               | 7.6%                                               | 5.3%                                               | 0.0%                                             |
|                                     | 6<br>7        | 25.0%<br>29.3%                                    | 18.9%<br>23.7%                                     | 14.7%<br>19.9%                                     | 13.8%<br>18.9%                                     | 11.6%<br>16.9%                                     | 6.1%<br>11.8%                                    |
|                                     | 1 2           | 0.0%                                              | 0.0%                                               | 0.0%                                               | 0.0%                                               | 0.0%                                               | 0.0%                                             |
|                                     | 3             | 0.0%<br>7.3%                                      | 0.0%                                               | 0.0%                                               | 0.0%                                               | 0.0%                                               | 0.0%                                             |
| Unit Mixed Scheme                   | 4             | 15.3%<br>21.4%                                    | 8.9%                                               | 4.3%<br>11.4%                                      | 1.9%                                               | 0.0%                                               | 0.0%                                             |
|                                     | 5<br>6        | 26.3%                                             | 15.7%<br>21.0%                                     | 17.1%                                              | 9.1%<br>15.0%                                      | 7.2%<br>13.2%                                      | 1.8%<br>8.2%                                     |
|                                     | 7             | 30.3%<br>0.0%                                     | 25.4%<br>0.0%                                      | 21.8%                                              | 19.9%<br>0.0%                                      | 18.2%<br>0.0%                                      | 13.5%                                            |
|                                     | 2             | 0.0%                                              | 0.0%                                               | 0.0%                                               | 0.0%                                               | 0.0%                                               | 0.0%                                             |
| Unit Housing Scheme                 | 3<br>4        | 10.1%<br>17.7%                                    | 3.2%<br>11.4%                                      | 0.0%<br>7.5%                                       | 0.0%<br>4.7%                                       | 0.0%<br>3.1%                                       | 0.0%                                             |
| J                                   | 5             | 23.6%                                             | 17.8%                                              | 14.3%                                              | 11.7%                                              | 10.2%                                              | 5.4%                                             |
|                                     | <u>6</u><br>7 | 28.2%<br>32.0%                                    | 23.0%<br>27.2%                                     | 19.7%<br>24.2%                                     | 17.4%<br>22.1%                                     | 16.0%<br>20.8%                                     | 11.5%<br>16.6%                                   |
|                                     | 1             | 0.0%                                              | 0.0%                                               | 0.0%                                               | 0.0%                                               | 0.0%                                               | 0.0%                                             |
|                                     | 3             | 0.0%<br>2.9%                                      | 0.0%<br>0.0%                                       | 0.0%                                               | 0.0%<br>0.0%                                       | 0.0%<br>0.0%                                       | 0.0%<br>0.0%                                     |
| Unit Flatted Scheme                 | 4             | 11.4%                                             | 4.7%                                               | 0.6%                                               | 0.0%                                               | 0.0%                                               | 0.0%                                             |
|                                     | 5<br>6        | 18.0%<br>23.2%                                    | 11.9%<br>17.6%                                     | 8.1%<br>14.1%                                      | 5.7%<br>11.8%                                      | 4.0%<br>10.1%                                      | 0.0%<br>5.5%                                     |
|                                     | 7             | 27.5%                                             | 22.3%                                              | 19.1%                                              | 16.9%                                              | 15.4%                                              | 11.0%                                            |
|                                     | 2             | 0.0%                                              | 0.0%                                               | 0.0%                                               | 0.0%                                               | 0.0%<br>0.0%                                       | 0.0%<br>0.0%                                     |
|                                     | 3             | 8.8%                                              | 1.9%                                               | 0.0%                                               | 0.0%                                               | 0.0%                                               | 0.0%                                             |
| 00 Unit Housing Scheme              | <u>4</u><br>5 | 16.2%<br>21.9%                                    | 10.0%<br>16.3%                                     | 6.4%<br>13.0%                                      | 4.1%<br>10.9%                                      | 1.9%<br>8.9%                                       | 0.0%<br>4.3%                                     |
|                                     | 6             | 26.4%                                             | 21.4%                                              | 18.3%                                              | 16.4%                                              | 14.5%                                              | 10.4%                                            |
|                                     | 7             | 30.1%<br>0.0%                                     | 25.5%<br>0.0%                                      | 22.7%<br>0.0%                                      | 20.9%<br>0.0%                                      | 19.2%<br>0.0%                                      | 15.3%<br>0.0%                                    |
|                                     | 2             | 0.0%                                              | 0.0%                                               | 0.0%                                               | 0.0%                                               | 0.0%                                               | 0.0%                                             |
|                                     | 3             | 6.1%                                              | 0.0%                                               | 0.0%                                               | 0.0%                                               | 0.0%                                               | 0.0%                                             |
| 0 Unit Mixed Scheme                 | 4             | 13.9%                                             | 7.6%                                               | 3.3%                                               | 1.3%                                               | 0.0%                                               | 0.0%                                             |
| 00 Unit Mixed Scheme                | 5<br>6        | 13.9%<br>19.8%<br>24.6%                           | 7.6%<br>14.2%<br>19.4%                             | 3.3%<br>10.2%<br>15.7%                             | 1.3%<br>8.3%<br>14.0%                              | 0.0%<br>5.9%<br>11.8%                              | 0.0%<br>0.8%<br>7.0%                             |