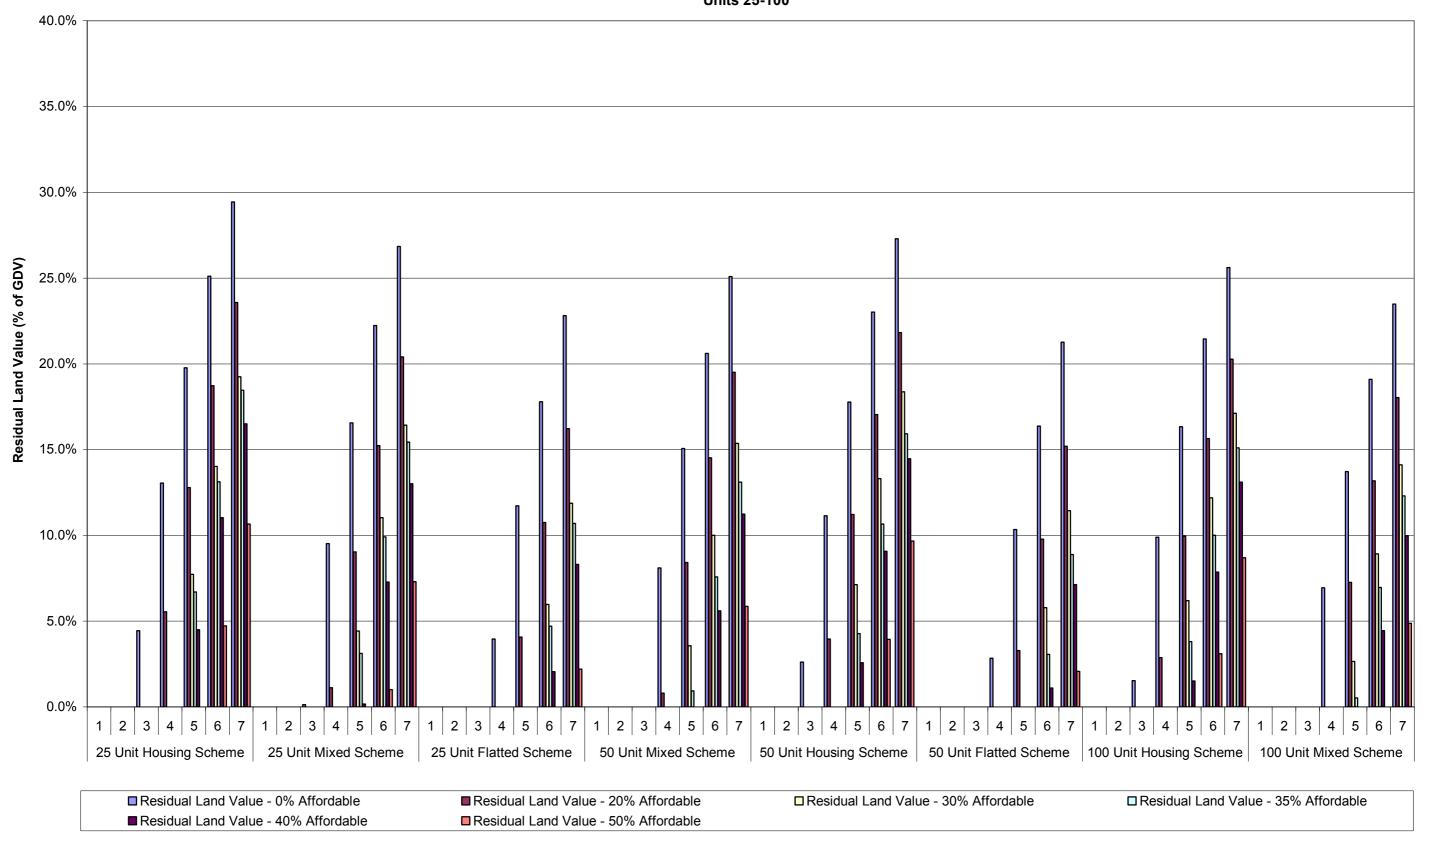

# Graph 1-ii: Summary of Residual Land Values at 0%, 20%, 30%, 35%, 40% & 50% Affordable Housing Across All Value Points - 70% General Needs Rent/30% Intermediate Tenure Mix Planning Infrastructure Level - £5,000 Units 25-100

Graph 1a-ii: Summary of Residual Land Values (as % of GDV) at 0%, 20%, 30%, 35%, 40% & 50% Affordable Housing
Across all Value Points - 70% General Needs Rent/30% Intermediate Tenure Mix
Planning Infrastructure Level - £5,000
Units 25-100