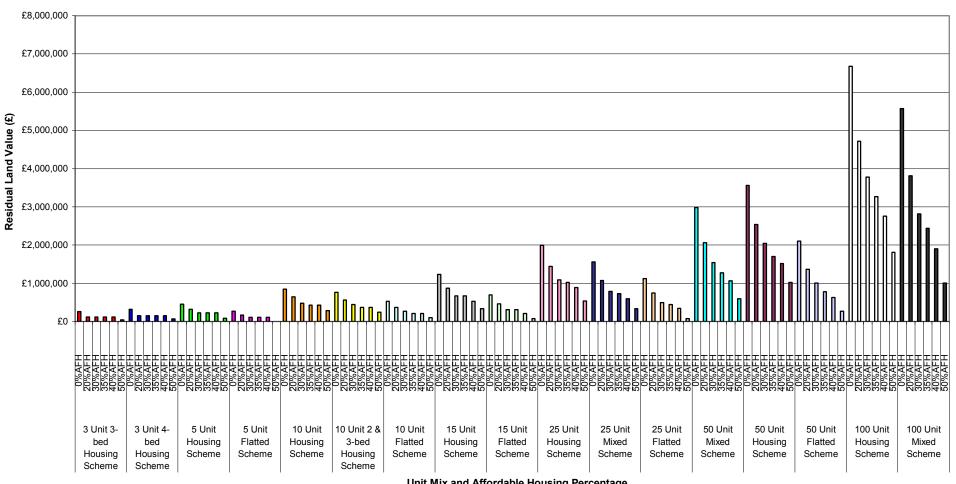

# Graph 1-ii: Summary of Residual Land Values at 0%, 20%, 30%, 35%, 40% & 50% Affordable Housing Across All Value Points - 70% General Needs Rent/30% Intermediate Tenure Mix Planning Infrastructure Level - £5,000 Units 25-100