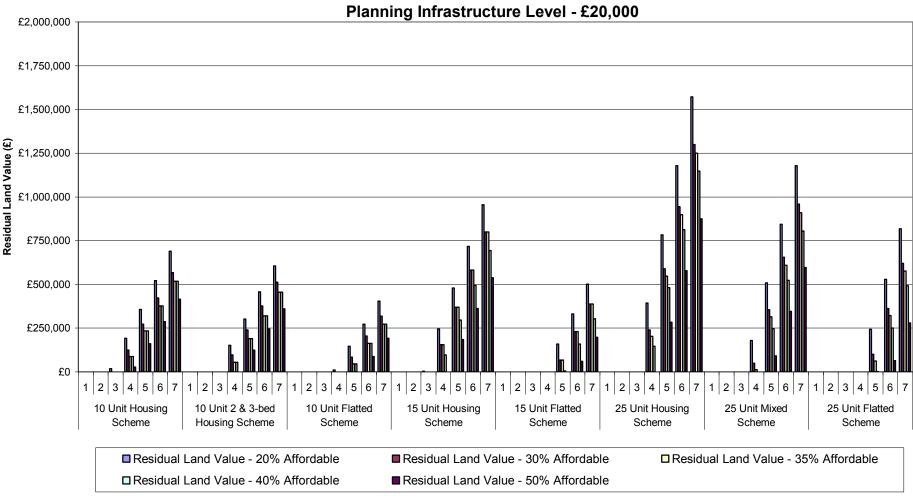

Graph 1-i: Summary of Residual Land Values at 0%, 20%, 30%, 35%, 40% & 50% Affordable Housing Across All Value Points - 70% General Needs Rent/30% Intermediate Tenure Mix

Planning Infrastructure Level - £5,000

Units 3-15