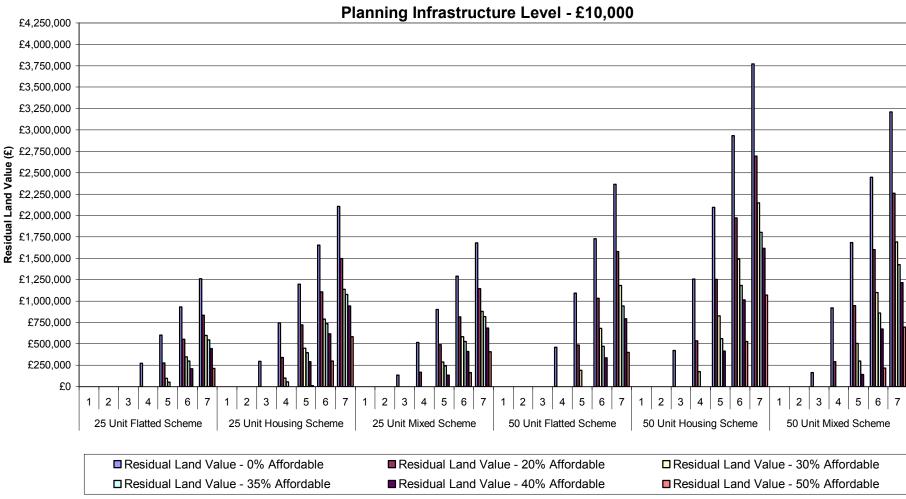

Table 1: Summary of Residual Land Value (£) Appraisals for All Value Points - 70% General Needs Rent/30% Intermediate Tenure Mix Planning Infrastructure Level - £5,000

| Development Scenario /<br>Threshold     | Value Point   | Residual Land<br>Value - 0%<br>Affordable<br>£0 | Residual Land<br>Value - 20%<br>Affordable<br>£0 | Residual Land<br>Value - 30%<br>Affordable<br>£0 | Residual Land<br>Value - 35%<br>Affordable<br>£0 | Residual Land<br>Value - 40%<br>Affordable<br>£0 | Residual Lan<br>Value - 50%<br>Affordable<br>£0 |
|-----------------------------------------|---------------|-------------------------------------------------|--------------------------------------------------|--------------------------------------------------|--------------------------------------------------|--------------------------------------------------|-------------------------------------------------|
|                                         | 2             | £12,273                                         | £0                                               | £0                                               | £0                                               | £0                                               | £0                                              |
| Unit 3-bed Housing                      | 3             | £71,359                                         | £0                                               | £0                                               | 03<br>001.007                                    | £0                                               | £0                                              |
| Scheme                                  | 5             | £130,446<br>£187,637                            | £34,207<br>£76,165                               | £34,207<br>£76,165                               | £34,207<br>£76,165                               | £34,207<br>£76,165                               | £0<br>£15.144                                   |
|                                         | 6             | £246,133                                        | £118,978                                         | £118,978                                         | £118,978                                         | £118,978                                         | £50,917                                         |
|                                         | 7             | £298,475                                        | £161,792                                         | £161,792                                         | £161,792                                         | £161,792                                         | £86,689                                         |
|                                         | 2             | £0<br>£21,540                                   | £0<br>£0                                         | £0<br>£0                                         | £0<br>£0                                         | £0<br>£0                                         | £0                                              |
| Unit 4-bed Housing                      | 3             | £91,054                                         | £0                                               | £0                                               | £0                                               | £0                                               | £0                                              |
| icheme                                  | 4             | £160,568                                        | £45,382                                          | £45,382                                          | £45,382                                          | £45,382                                          | £0                                              |
|                                         | 5             | £227,781                                        | £95,147                                          | £95,147<br>£144,912                              | £95,147                                          | £95,147                                          | £23,358<br>£64,839                              |
|                                         | 6<br>7        | £290,607<br>£358,036                            | £144,912<br>£192,730                             | £192,730                                         | £144,912<br>£192,730                             | £144,912<br>£192,730                             | £106,321                                        |
|                                         | 1             | £0                                              | £0                                               | £0                                               | £0                                               | £0                                               | £0                                              |
|                                         | 2             | £21,110                                         | £0                                               | £0                                               | £0                                               | £0                                               | £0                                              |
| Unit Housing Scheme                     | 3<br>4        | £124,544<br>£225,699                            | £46,931<br>£133,560                              | £0<br>£62,014                                    | £0<br>£62,014                                    | £0<br>£62.014                                    | £0<br>£0                                        |
| • • • • • • • • • • • • • • • • • • • • | 5             | £321,471                                        | £217,989                                         | £139,166                                         | £139,166                                         | £139,166                                         | £27,942                                         |
|                                         | 6             | £421,803                                        | £298,430                                         | £214,154                                         | £214,154                                         | £214,154                                         | £89,129                                         |
|                                         | 7             | £516,751<br>£0                                  | £383,275<br>£0                                   | £284,665<br>£0                                   | £284,665<br>£0                                   | £284,665<br>£0                                   | £150,316<br>£0                                  |
|                                         | 2             | £0                                              | £0                                               | £0                                               | £0                                               | £0                                               | £0                                              |
|                                         | 3             | £39,199                                         | £0                                               | £0                                               | £0                                               | £0                                               | £0                                              |
| Unit Flatted Scheme                     | 4             | £115,355                                        | £43,913                                          | £2,169                                           | £2,169                                           | £2,169                                           | £0                                              |
|                                         | 5             | £189,595                                        | £107,355                                         | £60,167                                          | £60,167                                          | £60,167                                          | £0                                              |
|                                         | <u>6</u><br>7 | £259,635<br>£333,505                            | £169,958<br>£231,067                             | £117,325<br>£173,569                             | £117,325<br>£173,569                             | £117,325<br>£173,569                             | £19,618<br>£64,903                              |
|                                         | 1             | £0                                              | £0                                               | £0                                               | £0                                               | £173,565                                         | £04,503                                         |
|                                         | 2             | £33,553                                         | £0                                               | £0                                               | £0                                               | £0                                               | £0                                              |
| 0 Unit Housing Scheme                   | 3             | £227,891                                        | £111,946                                         | £18,314                                          | £0                                               | £0                                               | £0                                              |
| ousing outlettle                        | 5             | £414,027<br>£598,533                            | £277,115<br>£445,642                             | £172,679<br>£317,232                             | £88,973<br>£227,350                              | £88,973<br>£227,350                              | £0<br>£118,423                                  |
|                                         | 6             | £787,306                                        | £608,644                                         | £467,780                                         | £359,209                                         | £359,209                                         | £240,699                                        |
|                                         | 7             | £976,080                                        | £776,240                                         | £611,953                                         | £490,552                                         | £490,552                                         | £356,803                                        |
|                                         | 2             | £0<br>£21,035                                   | £0<br>£0                                         | £0<br>£0                                         | £0<br>£0                                         | £0<br>£0                                         | £0<br>£0                                        |
| 0 Unit 2 & 3-bed Housing                | 3             | £200,869                                        | £84,651                                          | £15,477                                          | £0                                               | £0                                               | £0                                              |
| cheme                                   | 5             | £373,218<br>£543,959                            | £241,178<br>£390,500                             | £159,909<br>£296,025                             | £65,490<br>£192.018                              | £65,490<br>£192,018                              | £0<br>£96,560                                   |
|                                         | 6             | £718,548                                        | £539,885                                         | £436,938                                         | £313,566                                         | £313,566                                         | £209,221                                        |
|                                         | 7             | £893,136                                        | £693,296<br>£0                                   | £571,894                                         | £438,993<br>£0                                   | £438,993                                         | £316,326<br>£0                                  |
|                                         | 2             | £0                                              | £0                                               | £0                                               | £0                                               | £0<br>£0                                         | £0                                              |
| 0 Unit Flatted Scheme                   | 3             | £78,399                                         | £0                                               | £0                                               | £0                                               | £0                                               | £0                                              |
| o onit riatted scheme                   | 4<br>5        | £228,402<br>£371,529                            | £117,524<br>£244,126                             | £46,082<br>£167,522                              | £0<br>£83,368                                    | £0<br>£83,368                                    | £0<br>£0                                        |
|                                         | 6             | £513,917                                        | £373,440                                         | £278,665                                         | £187,681                                         | £187,681                                         | £91,870                                         |
|                                         | 7             | £660,134<br>£0                                  | £498,377<br>£0                                   | £396,461<br>£0                                   | £289,355<br>£0                                   | £289,355<br>£0                                   | £186,006<br>£0                                  |
|                                         | 2             | £45,034                                         | £0                                               | £0                                               | £0                                               | £0                                               | £0                                              |
| Filmit Hausian Cabama                   | 3             | £323,729                                        | £121,863                                         | £0                                               | £0                                               | £0                                               | £0                                              |
| 5 Unit Housing Scheme                   | 4<br>5        | £597,551<br>£874,710                            | £357,247<br>£590,139                             | £188,270<br>£393,925                             | £188,270<br>£393,925                             | £132,730<br>£329,275                             | £0<br>£130,838                                  |
|                                         | 6             | £1,151,869                                      | £827,521                                         | £597,968                                         | £597,968                                         | £526,757                                         | £300,301                                        |
|                                         | 7             | £1,429,029<br>£0                                | £1,064,902<br>£0                                 | £806,073<br>£0                                   | £806,073<br>£0                                   | £727,634<br>£0                                   | £473,688<br>£0                                  |
|                                         | 2             | £0                                              | £0                                               | £0                                               | £0                                               | £0                                               | £0                                              |
| 5 Unit Flatted Scheme                   | 3<br>4        | £90,775<br>£290,920                             | £0<br>£136,524                                   | £0<br>£14,875                                    | £0<br>£14,875                                    | £0                                               | £0                                              |
|                                         | 5             | £488,697                                        | £308,287                                         | £173,772                                         | £173,772                                         | £114,298                                         | £0                                              |
|                                         | 6             | £689,474                                        | £483,331                                         | £321,061                                         | £321,061                                         | £255,680                                         | £96,299                                         |
|                                         | 7             | £890,251<br>£0                                  | £652,394<br>£0                                   | £475,191<br>£0                                   | £475,191<br>£0                                   | £402,934<br>£0                                   | £223,450<br>£0                                  |
|                                         | 2             | £51,051                                         | £0                                               | £0                                               | £0                                               | £0                                               | £0                                              |
| 5 Unit Housing Scheme                   | 3<br>4        | £502,747<br>£956,485                            | £171,945<br>£549,501                             | £0<br>£313,450                                   | £0<br>£268,998                                   | £0<br>£182,872                                   | £0                                              |
| • • • • • • • • • • • • • • • • • • • • | 5             | £1,410,222                                      | £934,725                                         | £655,642                                         | £605,909                                         | £501,194                                         | £229,052                                        |
|                                         | 6             | £1,863,960                                      | £1,320,740                                       | £1,002,646                                       | £947,175                                         | £827,429                                         | £509,334                                        |
|                                         | 1             | £2,317,698<br>£0                                | £1,706,755<br>£0                                 | £1,349,650<br>£0                                 | £1,288,440<br>£0                                 | £1,153,663<br>£0                                 | £796,558<br>£0                                  |
|                                         | 2             | £0                                              | £0                                               | £0                                               | £0                                               | £0                                               | £0                                              |
| 5 Unit Mixed Scheme                     | 3<br>4        | £328,371<br>£712,375                            | £34,290<br>£362,931                              | £0<br>£189,465                                   | £0<br>£145,552                                   | £0<br>£52,954                                    | £0                                              |
|                                         | 5             | £1,099,765                                      | £686,250                                         | £480,717                                         | £435,474                                         | £329,668                                         | £113,718                                        |
|                                         | - 6<br>7      | £1,487,154<br>£1,874,543                        | £1,013,312<br>£1,341,163                         | £778,500<br>£1,077,074                           | £723,030<br>£1,015,865                           | £603,283<br>£881,087                             | £358,260<br>£601,546                            |
|                                         | 1             | £0                                              | £1,341,163<br>£0                                 | £0                                               | £1,015,865<br>£0                                 | £881,087                                         | £601,546<br>£0                                  |
|                                         | 2             | £0                                              | £0                                               | £0                                               | £0                                               | £0                                               | £0                                              |
| 5 Unit Flatted Scheme                   | 3<br>4        | £130,972<br>£459,862                            | £0<br>£182,261                                   | £0<br>£23,860                                    | £0                                               | £0<br>£0                                         | £0                                              |
|                                         | 5             | £784,509                                        | £462,036                                         | £280,112                                         | £240,072                                         | £159,965                                         | £0                                              |
|                                         | <u>6</u><br>7 | £1,113,897<br>£1,443,285                        | £735,437<br>£1.015.972                           | £528,382<br>£782,702                             | £483,816<br>£728.021                             | £390,869<br>£624,063                             | £185,403<br>£394,864                            |
|                                         | 1             | £0                                              | £0                                               | £0                                               | £0                                               | £0                                               | £0                                              |
|                                         | 3             | £0                                              | £0                                               | £0                                               | £0                                               | £0                                               | £0                                              |
| 0 Unit Mixed Scheme                     | 4             | £543,278<br>£1,305,887                          | £19,438<br>£674,333                              | £302,069                                         | £0<br>£125,796                                   | £0<br>£0                                         | £0<br>£0                                        |
|                                         | 5             | £2,068,496                                      | £1,330,765                                       | £891,041                                         | £682,479                                         | £520,064                                         | £119,570                                        |
|                                         | 7             | £2,831,105<br>£3,593,714                        | £1,986,438<br>£2,643,629                         | £1,483,128<br>£2,077,492                         | £1,244,193<br>£1,808,944                         | £1,059,329<br>£1,601,632                         | £595,258<br>£1,078,767                          |
|                                         | 1             | £0                                              | £0                                               | £0                                               | £0                                               | £0                                               | £0                                              |
|                                         | 3             | £0<br>£821,893                                  | £0<br>£227,934                                   | £0                                               | £0                                               | £0<br>£0                                         | £0                                              |
| 0 Unit Housing Scheme                   | 4             | £1,659,755                                      | £937,744                                         | £573,267                                         | £346,971                                         | £222,474                                         | £0                                              |
|                                         | 5<br>6        | £2,497,618<br>£3,335,480                        | £1,655,980<br>£2,375,734                         | £1,230,824<br>£1,889,900                         | £962,716<br>£1,584,315                           | £814,342<br>£1,415,988                           | £393,240<br>£930,154                            |
|                                         | 7             | £4,173,343                                      | £3,095,489                                       | £2,548,975                                       | £2,205,914                                       | £2,017,635                                       | £1,471,121                                      |
|                                         | 1             | £0                                              | £0                                               | £0                                               | £0                                               | £0                                               | £0                                              |
|                                         | 3             | £0<br>£180,670                                  | £0                                               | £0                                               | £0                                               | £0                                               | £0                                              |
| 0 Unit Flatted Scheme                   | 4             | £811,560                                        | £297,032                                         | £37,666                                          | £0                                               | £0                                               | £0                                              |
|                                         | 5<br>6        | £1,447,924<br>£2,084,288                        | £841,794<br>£1,385,823                           | £538,539<br>£1,035,604                           | £358,151<br>£823,334                             | £243,029<br>£687,357                             | £0<br>£340,650                                  |
|                                         | 7             | £2,720,652                                      | £1,933,647                                       | £1,537,984                                       | £1,299,042                                       | £1,146,642                                       | £750,979                                        |
|                                         | 1             | £0                                              | £0                                               | £0                                               | £0                                               | £0                                               | £0                                              |
|                                         | 3             | £0<br>£1,428,866                                | £0<br>£279,205                                   | £0                                               | £0                                               | £0<br>£0                                         | £0                                              |
| 00 Unit Housing Scheme                  | 4             | £3,035,994                                      | £1,651,083                                       | £984,044                                         | £609,070                                         | £268,944                                         | £0                                              |
|                                         | 5<br>6        | £4,643,122<br>£6,250,250                        | £3,028,752<br>£4,409,333                         | £2,251,913<br>£3,523,423                         | £1,813,815<br>£3,022,928                         | £1,414,382<br>£2,568,417                         | £637,543<br>£1,682,507                          |
|                                         | 7             | £6,250,250<br>£7,857,378                        | £4,409,333<br>£5,789,915                         | £3,523,423<br>£4,794,933                         | £3,022,928<br>£4,232,042                         | £2,568,417<br>£3,722,452                         | £1,682,507<br>£2,727,471                        |
|                                         | 1             | £0                                              | £0                                               | £0                                               | £0                                               | £0                                               | £0                                              |
|                                         | 3             | £0<br>£901,652                                  | £0<br>£0                                         | £0<br>£0                                         | £0<br>£0                                         | £0<br>£0                                         | £0<br>£0                                        |
| 00 Unit Mixed Scheme                    | 4             | £2,364,434                                      | £1,153,032                                       | £454,220                                         | £173,152                                         | £0                                               | £0                                              |
|                                         |               |                                                 | CO 440 450                                       | £1,590,114                                       | £1,257,439                                       | COF7 404                                         | C40F 272                                        |
|                                         | 5<br>6        | £3,827,216<br>£5,289,998                        | £2,412,153<br>£3,669,818                         | £2,730,691                                       | £2,347,924                                       | £857,124<br>£1,891,504                           | £105,373<br>£1,027,643                          |

Graph 1-i: Summary of Residual Land Values at 0%, 20%, 30%, 35%, 40% & 50% Affordable Housing Across All Value Points - 70% General Needs Rent/30% Intermediate Tenure Mix

Planning Infrastructure Level - £5,000