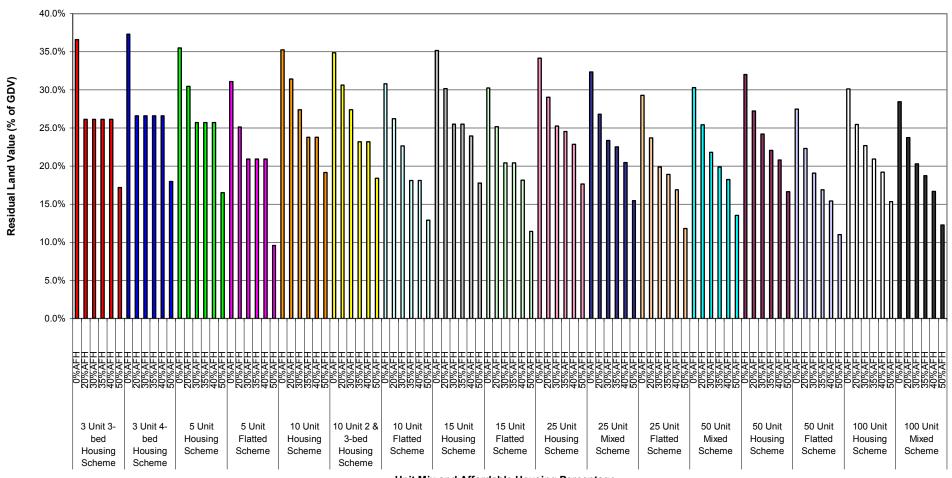

Graph 1a-i: Summary of Residual Land Values (as % of GDV) at 0%, 20%, 30%, 35%, 40% & 50% Affordable Housing
Across all Value Points - 70% General Needs Rent/30% Intermediate Tenure Mix
Planning Infrastructure Level - £5,000
Units 3-15

Graph 1a-ii: Summary of Residual Land Values (as % of GDV) at 0%, 20%, 30%, 35%, 40% & 50% Affordable Housing
Across all Value Points - 70% General Needs Rent/30% Intermediate Tenure Mix
Planning Infrastructure Level - £5,000
Units 25-100