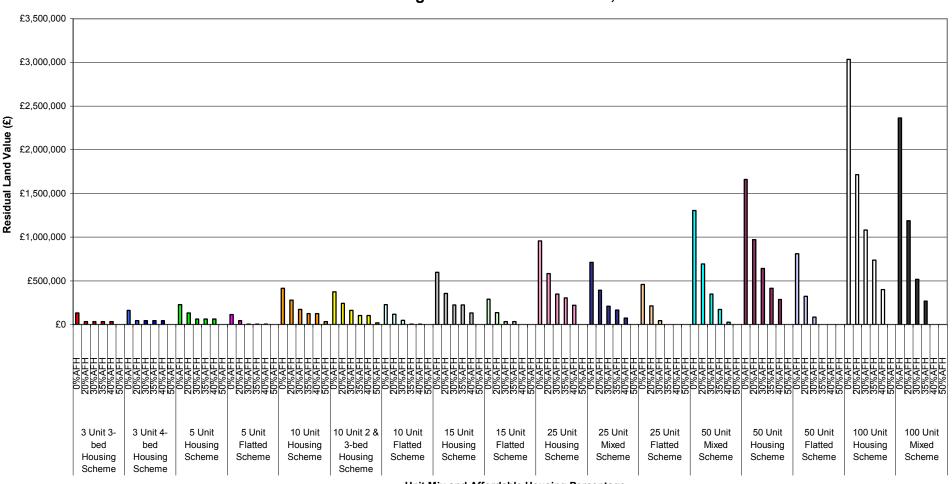

Graph 1-i: Summary of Residual Land Values at 0%, 20%, 30%, 35%, 40% & 50% Affordable Housing Across All Value Points - 70% General Needs Rent/30% Intermediate Tenure Mix

Planning Infrastructure Level - £5,000

# Graph 1-ii: Summary of Residual Land Values at 0%, 20%, 30%, 35%, 40% & 50% Affordable Housing Across All Value Points - 70% General Needs Rent/30% Intermediate Tenure Mix Planning Infrastructure Level - £5,000 Units 25-100