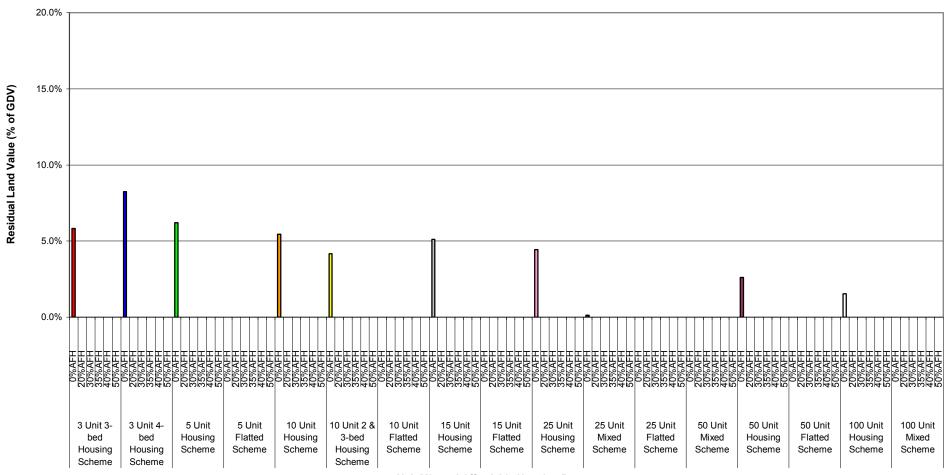

Table 1a: Summary of Residual Land Value (as % of GDV) Appraisals for All Value Points - 70% General Needs Rent/30% Intermediate Tenure Mix Planning Infrastructure Level - £5,000

| Development Scenario /<br>Threshold | Value Point   | Residual Land<br>Value - 0%<br>Affordable<br>0.0% | Residual Land<br>Value - 20%<br>Affordable<br>0.0% | Residual Land<br>Value - 30%<br>Affordable<br>0.0% | Residual Land<br>Value - 35%<br>Affordable<br>0.0% | Residual Land<br>Value - 40%<br>Affordable<br>0.0% | Residual La<br>Value - 50%<br>Affordable<br>0.0% |
|-------------------------------------|---------------|---------------------------------------------------|----------------------------------------------------|----------------------------------------------------|----------------------------------------------------|----------------------------------------------------|--------------------------------------------------|
|                                     | 2             | 2.8%                                              | 0.0%                                               | 0.0%                                               | 0.0%                                               | 0.0%                                               | 0.0%                                             |
| Unit 3-bed Housing                  | 3             | 14.0%                                             | 0.0%                                               | 0.0%                                               | 0.0%                                               | 0.0%                                               | 0.0%                                             |
| cheme                               | - 4<br>- 5    | 22.2%<br>28.3%                                    | 7.5%<br>15.0%                                      | 7.5%<br>15.0%                                      | 7.5%<br>15.0%                                      | 7.5%<br>15.0%                                      | 0.0%<br>3.6%                                     |
|                                     | 6             | 33.3%                                             | 21.1%                                              | 21.1%                                              | 21.1%                                              | 21.1%                                              | 11.1%                                            |
|                                     | 7             | 36.6%                                             | 26.1%                                              | 26.1%                                              | 26.1%                                              | 26.1%                                              | 17.2%                                            |
|                                     | 2             | 0.0%<br>4.2%                                      | 0.0%                                               | 0.0%                                               | 0.0%                                               | 0.0%                                               | 0.0%                                             |
| Unit 4-bed Housing                  | 3             | 15.2%                                             | 0.0%                                               | 0.0%                                               | 0.0%                                               | 0.0%                                               | 0.0%                                             |
| cheme                               | 4             | 23.3%                                             | 8.5%                                               | 8.5%                                               | 8.5%                                               | 8.5%                                               | 0.0%                                             |
|                                     | 5<br>6        | 29.2%<br>33.4%                                    | 15.9%<br>21.9%                                     | 15.9%<br>21.9%                                     | 15.9%<br>21.9%                                     | 15.9%<br>21.9%                                     | 4.8%<br>12.0%                                    |
|                                     | 7             | 37.3%                                             | 26.6%                                              | 26.6%                                              | 26.6%                                              | 26.6%                                              | 18.0%                                            |
|                                     | 1             | 0.0%                                              | 0.0%                                               | 0.0%                                               | 0.0%                                               | 0.0%                                               | 0.0%                                             |
|                                     | 3             | 2.7%<br>13.7%                                     | 0.0%<br>5.9%                                       | 0.0%                                               | 0.0%                                               | 0.0%                                               | 0.0%                                             |
| Unit Housing Scheme                 | 4             | 21.6%                                             | 14.6%                                              | 7.7%                                               | 7.7%                                               | 7.7%                                               | 0.0%                                             |
|                                     | 5             | 27.2%                                             | 21.2%                                              | 15.3%                                              | 15.3%                                              | 15.3%                                              | 3.7%                                             |
|                                     | 7             | 32.0%<br>35.5%                                    | 26.1%<br>30.4%                                     | 21.3%<br>25.7%                                     | 21.3%<br>25.7%                                     | 21.3%<br>25.7%                                     | 10.7%<br>16.5%                                   |
|                                     | 1             | 0.0%                                              | 0.0%                                               | 0.0%                                               | 0.0%                                               | 0.0%                                               | 0.0%                                             |
|                                     | 2             | 0.0%                                              | 0.0%                                               | 0.0%                                               | 0.0%                                               | 0.0%                                               | 0.0%                                             |
| Unit Flatted Scheme                 | 3<br>4        | 5.9%<br>15.0%                                     | 0.0%<br>6.6%                                       | 0.0%                                               | 0.0%                                               | 0.0%<br>0.4%                                       | 0.0%                                             |
|                                     | 5             | 21.8%                                             | 14.2%                                              | 8.8%                                               | 8.8%                                               | 8.8%                                               | 0.0%                                             |
|                                     | 6             | 26.7%                                             | 20.3%                                              | 15.5%                                              | 15.5%                                              | 15.5%                                              | 3.2%                                             |
|                                     | 7             | 31.1%<br>0.0%                                     | 25.1%<br>0.0%                                      | 20.9%<br>0.0%                                      | 20.9%<br>0.0%                                      | 20.9%<br>0.0%                                      | 9.6%                                             |
|                                     | 2             | 2.3%                                              | 0.0%                                               | 0.0%                                               | 0.0%                                               | 0.0%                                               | 0.0%                                             |
| N. Hait Hauster Co.                 | 3             | 13.2%                                             | 7.2%                                               | 1.3%                                               | 0.0%                                               | 0.0%                                               | 0.0%                                             |
| Unit Housing Scheme                 | 5             | 20.8%                                             | 15.5%<br>22.1%                                     | 10.6%<br>17.3%                                     | 5.9%<br>13.4%                                      | 5.9%<br>13.4%                                      | 0.0%<br>7.7%                                     |
|                                     | 6             | 31.4%                                             | 27.2%                                              | 23.0%                                              | 13.4%                                              | 13.4%                                              | 14.1%                                            |
|                                     | 7             | 35.3%                                             | 31.4%                                              | 27.4%                                              | 23.8%                                              | 23.8%                                              | 19.1%                                            |
|                                     | 2             | 0.0%<br>1.5%                                      | 0.0%                                               | 0.0%                                               | 0.0%                                               | 0.0%                                               | 0.0%                                             |
| Unit 2 & 3-bed Housing              | 3             | 12.6%                                             | 5.9%                                               | 1.2%                                               | 0.0%                                               | 0.0%                                               | 0.0%                                             |
| cheme                               | 4<br>5        | 20.3%<br>26.2%                                    | 14.7%<br>21.2%                                     | 10.5%<br>17.3%                                     | 4.7%<br>12.3%                                      | 4.7%<br>12.3%                                      | 0.0%<br>6.8%                                     |
|                                     | 6<br>7        | 31.0%<br>34.9%                                    | 26.3%<br>30.6%                                     | 23.0%<br>27.4%                                     | 18.2%<br>23.2%                                     | 18.2%<br>23.2%                                     | 13.3%<br>18.4%                                   |
|                                     | 1             | 0.0%                                              | 0.0%                                               | 0.0%                                               | 0.0%                                               | 0.0%                                               | 0.0%                                             |
|                                     | 3             | 0.0%<br>5.9%                                      | 0.0%                                               | 0.0%                                               | 0.0%                                               | 0.0%<br>0.0%                                       | 0.0%                                             |
| Unit Flatted Scheme                 | 4             | 14.8%                                             | 8.5%                                               | 3.6%                                               | 0.0%                                               | 0.0%                                               | 0.0%                                             |
|                                     | 5<br>6        | 21.3%<br>26.4%                                    | 15.7%<br>21.6%                                     | 11.7%<br>17.5%                                     | 6.3%<br>12.9%                                      | 6.3%<br>12.9%                                      | 0.0%<br>7.0%                                     |
|                                     | 7             | 30.8%                                             | 26.2%                                              | 22.7%                                              | 18.1%                                              | 18.1%                                              | 12.9%                                            |
|                                     | 2             | 0.0%                                              | 0.0%                                               | 0.0%                                               | 0.0%                                               | 0.0%                                               | 0.0%                                             |
|                                     | 3             | 2.1%<br>12.7%                                     | 5.4%                                               | 0.0%                                               | 0.0%                                               | 0.0%                                               | 0.0%                                             |
| Unit Housing Scheme                 | <u>4</u><br>5 | 20.5%                                             | 14.0%<br>20.5%                                     | 8.1%<br>15.2%                                      | 8.1%<br>15.2%                                      | 6.0%<br>13.2%                                      | 0.0%<br>5.9%                                     |
|                                     | 6             | 31.3%                                             | 25.8%                                              | 20.8%                                              | 20.8%                                              | 19.1%                                              | 12.3%                                            |
|                                     | 7             | 35.2%<br>0.0%                                     | 30.2%<br>0.0%                                      | 25.5%<br>0.0%                                      | 25.5%<br>0.0%                                      | 24.0%<br>0.0%                                      | 17.8%<br>0.0%                                    |
|                                     | 2             | 0.0%                                              | 0.0%                                               | 0.0%                                               | 0.0%                                               | 0.0%                                               | 0.0%                                             |
| 5 Unit Flatted Scheme               | <u>3</u>      | 4.9%<br>13.7%                                     | 0.0%<br>7.3%                                       | 0.0%                                               | 0.0%                                               | 0.0%                                               | 0.0%                                             |
|                                     | 5             | 20.4%                                             | 14.6%                                              | 9.1%                                               | 9.1%                                               | 6.3%                                               | 0.0%                                             |
|                                     | 7             | 25.8%<br>30.2%                                    | 20.5%<br>25.2%                                     | 15.1%<br>20.4%                                     | 15.1%<br>20.4%                                     | 12.6%<br>18.2%                                     | 5.4%<br>11.4%                                    |
|                                     | 1             | 0.0%                                              | 0.0%                                               | 0.0%                                               | 0.0%                                               | 0.0%                                               | 0.0%                                             |
|                                     | 3             | 1.4%<br>11.9%                                     | 0.0%<br>4.6%                                       | 0.0%                                               | 0.0%                                               | 0.0%                                               | 0.0%                                             |
| Unit Housing Scheme                 | 4             | 19.6%                                             | 12.9%                                              | 8.0%                                               | 7.0%                                               | 4.9%                                               | 0.0%                                             |
|                                     | <u>5</u>      | 25.6%                                             | 19.5%                                              | 15.0%                                              | 14.1%                                              | 12.1%<br>18.0%                                     | 6.1%                                             |
|                                     | 7             | 34.2%                                             | 29.0%                                              | 25.2%                                              | 24.6%                                              | 22.8%                                              | 17.6%                                            |
|                                     | 2             | 0.0%                                              | 0.0%                                               | 0.0%                                               | 0.0%                                               | 0.0%<br>0.0%                                       | 0.0%                                             |
| Unit Mixed Scheme                   | 3             | 9.1%                                              | 1.1%                                               | 0.0%                                               | 0.0%                                               | 0.0%                                               | 0.0%                                             |
| Unit Mixed Scheme                   | <u>4</u><br>5 | 17.1%<br>23.4%                                    | 10.0%<br>16.8%                                     | 5.6%<br>12.7%                                      | 4.4%<br>11.8%                                      | 1.7%<br>9.3%                                       | 0.0%<br>3.5%                                     |
|                                     | 6             | 28.3%                                             | 22.3%                                              | 18.6%                                              | 17.6%                                              | 15.4%                                              | 10.1%                                            |
|                                     | 7             | 32.4%<br>0.0%                                     | 26.8%                                              | 23.4%<br>0.0%                                      | 22.5%<br>0.0%                                      | 20.4%<br>0.0%                                      | 15.5%<br>0.0%                                    |
|                                     | 2             | 0.0%                                              | 0.0%                                               | 0.0%                                               | 0.0%                                               | 0.0%                                               | 0.0%                                             |
| Unit Flatted Scheme                 | 3<br>4        | 4.3%<br>13.0%                                     | 0.0%<br>5.8%                                       | 0.0%                                               | 0.0%                                               | 0.0%                                               | 0.0%                                             |
|                                     | 5             | 19.6%                                             | 13.2%                                              | 8.7%                                               | 7.6%                                               | 5.3%                                               | 0.0%                                             |
|                                     | 6<br>7        | 25.0%<br>29.3%                                    | 18.9%<br>23.7%                                     | 14.7%<br>19.9%                                     | 13.8%<br>18.9%                                     | 11.6%<br>16.9%                                     | 6.1%<br>11.8%                                    |
|                                     | 1 2           | 0.0%                                              | 0.0%                                               | 0.0%                                               | 0.0%                                               | 0.0%                                               | 0.0%                                             |
|                                     | 3             | 0.0%<br>7.3%                                      | 0.0%                                               | 0.0%                                               | 0.0%                                               | 0.0%                                               | 0.0%                                             |
| Unit Mixed Scheme                   | 4             | 15.3%<br>21.4%                                    | 8.9%                                               | 4.3%<br>11.4%                                      | 1.9%                                               | 0.0%                                               | 0.0%                                             |
|                                     | 5<br>6        | 26.3%                                             | 15.7%<br>21.0%                                     | 17.1%                                              | 9.1%<br>15.0%                                      | 7.2%<br>13.2%                                      | 1.8%<br>8.2%                                     |
|                                     | 7             | 30.3%<br>0.0%                                     | 25.4%<br>0.0%                                      | 21.8%                                              | 19.9%<br>0.0%                                      | 18.2%<br>0.0%                                      | 13.5%                                            |
|                                     | 2             | 0.0%                                              | 0.0%                                               | 0.0%                                               | 0.0%                                               | 0.0%                                               | 0.0%                                             |
| Unit Housing Scheme                 | 3<br>4        | 10.1%<br>17.7%                                    | 3.2%<br>11.4%                                      | 0.0%<br>7.5%                                       | 0.0%<br>4.7%                                       | 0.0%<br>3.1%                                       | 0.0%                                             |
| J                                   | 5             | 23.6%                                             | 17.8%                                              | 14.3%                                              | 11.7%                                              | 10.2%                                              | 5.4%                                             |
|                                     | <u>6</u><br>7 | 28.2%<br>32.0%                                    | 23.0%<br>27.2%                                     | 19.7%<br>24.2%                                     | 17.4%<br>22.1%                                     | 16.0%<br>20.8%                                     | 11.5%<br>16.6%                                   |
|                                     | 1             | 0.0%                                              | 0.0%                                               | 0.0%                                               | 0.0%                                               | 0.0%                                               | 0.0%                                             |
|                                     | 3             | 0.0%<br>2.9%                                      | 0.0%<br>0.0%                                       | 0.0%                                               | 0.0%<br>0.0%                                       | 0.0%<br>0.0%                                       | 0.0%<br>0.0%                                     |
| Unit Flatted Scheme                 | 4             | 11.4%                                             | 4.7%                                               | 0.6%                                               | 0.0%                                               | 0.0%                                               | 0.0%                                             |
|                                     | 5<br>6        | 18.0%<br>23.2%                                    | 11.9%<br>17.6%                                     | 8.1%<br>14.1%                                      | 5.7%<br>11.8%                                      | 4.0%<br>10.1%                                      | 0.0%<br>5.5%                                     |
|                                     | 7             | 27.5%                                             | 22.3%                                              | 19.1%                                              | 16.9%                                              | 15.4%                                              | 11.0%                                            |
|                                     | 2             | 0.0%                                              | 0.0%                                               | 0.0%                                               | 0.0%                                               | 0.0%<br>0.0%                                       | 0.0%<br>0.0%                                     |
|                                     | 3             | 8.8%                                              | 1.9%                                               | 0.0%                                               | 0.0%                                               | 0.0%                                               | 0.0%                                             |
| 00 Unit Housing Scheme              | <u>4</u><br>5 | 16.2%<br>21.9%                                    | 10.0%<br>16.3%                                     | 6.4%<br>13.0%                                      | 4.1%<br>10.9%                                      | 1.9%<br>8.9%                                       | 0.0%<br>4.3%                                     |
|                                     | 6             | 26.4%                                             | 21.4%                                              | 18.3%                                              | 16.4%                                              | 14.5%                                              | 10.4%                                            |
|                                     | 7             | 30.1%<br>0.0%                                     | 25.5%<br>0.0%                                      | 22.7%<br>0.0%                                      | 20.9%<br>0.0%                                      | 19.2%<br>0.0%                                      | 15.3%<br>0.0%                                    |
|                                     | 2             | 0.0%                                              | 0.0%                                               | 0.0%                                               | 0.0%                                               | 0.0%                                               | 0.0%                                             |
|                                     | 3             | 6.1%                                              | 0.0%                                               | 0.0%                                               | 0.0%                                               | 0.0%                                               | 0.0%                                             |
| 0 Unit Mixed Scheme                 | 4             | 13.9%                                             | 7.6%                                               | 3.3%                                               | 1.3%                                               | 0.0%                                               | 0.0%                                             |
| 00 Unit Mixed Scheme                | 5<br>6        | 13.9%<br>19.8%<br>24.6%                           | 7.6%<br>14.2%<br>19.4%                             | 3.3%<br>10.2%<br>15.7%                             | 1.3%<br>8.3%<br>14.0%                              | 0.0%<br>5.9%<br>11.8%                              | 0.0%<br>0.8%<br>7.0%                             |

Graph 1a-i: Summary of Residual Land Values (as % of GDV) at 0%, 20%, 30%, 35%, 40% & 50% Affordable Housing
Across all Value Points - 70% General Needs Rent/30% Intermediate Tenure Mix
Planning Infrastructure Level - £5,000
Units 3-15

Graph 1a-ii: Summary of Residual Land Values (as % of GDV) at 0%, 20%, 30%, 35%, 40% & 50% Affordable Housing
Across all Value Points - 70% General Needs Rent/30% Intermediate Tenure Mix
Planning Infrastructure Level - £5,000
Units 25-100