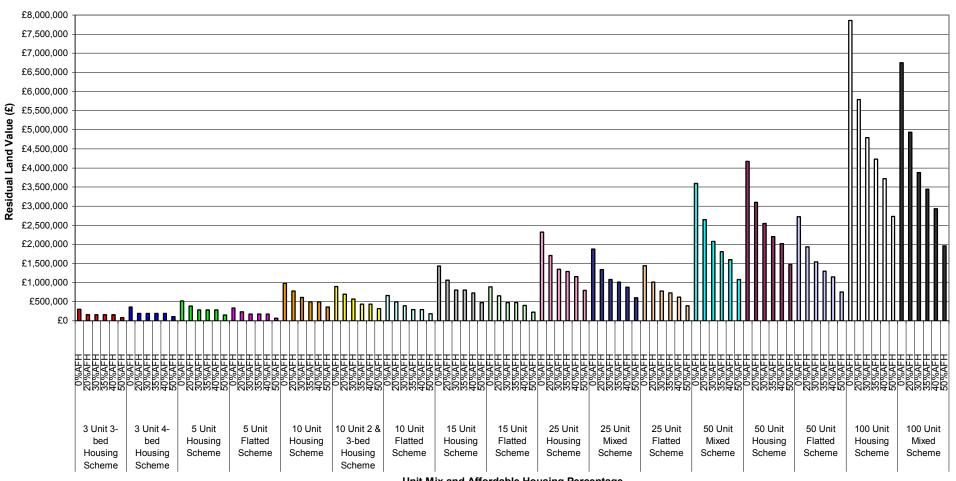

Graph 1-i: Summary of Residual Land Values at 0%, 20%, 30%, 35%, 40% & 50% Affordable Housing Across All Value Points - 70% General Needs Rent/30% Intermediate Tenure Mix

Planning Infrastructure Level - £5,000

# Graph 1-ii: Summary of Residual Land Values at 0%, 20%, 30%, 35%, 40% & 50% Affordable Housing Across All Value Points - 70% General Needs Rent/30% Intermediate Tenure Mix Planning Infrastructure Level - £5,000 Units 25-100