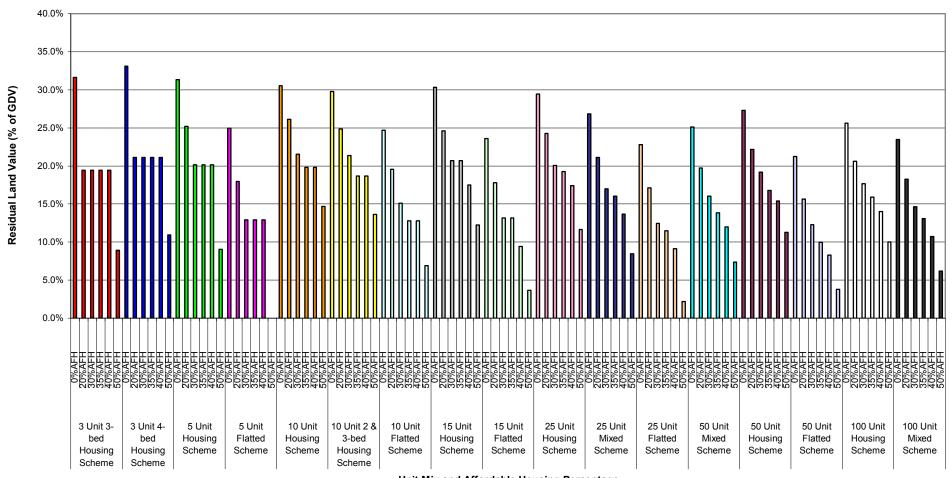

Graph 1a-ii: Summary of Residual Land Values (as % of GDV) at 0%, 20%, 30%, 35%, 40% & 50% Affordable Housing
Across all Value Points - 70% General Needs Rent/30% Intermediate Tenure Mix
Planning Infrastructure Level - £5,000
Units 25-100