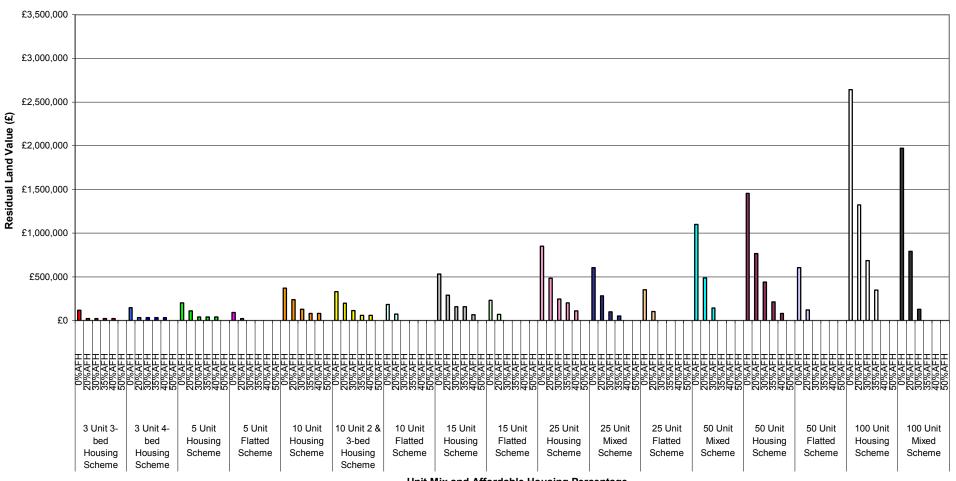

# Graph 1-ii: Summary of Residual Land Values at 0%, 20%, 30%, 35%, 40% & 50% Affordable Housing Across All Value Points - 70% General Needs Rent/30% Intermediate Tenure Mix Planning Infrastructure Level - £5,000 Units 25-100