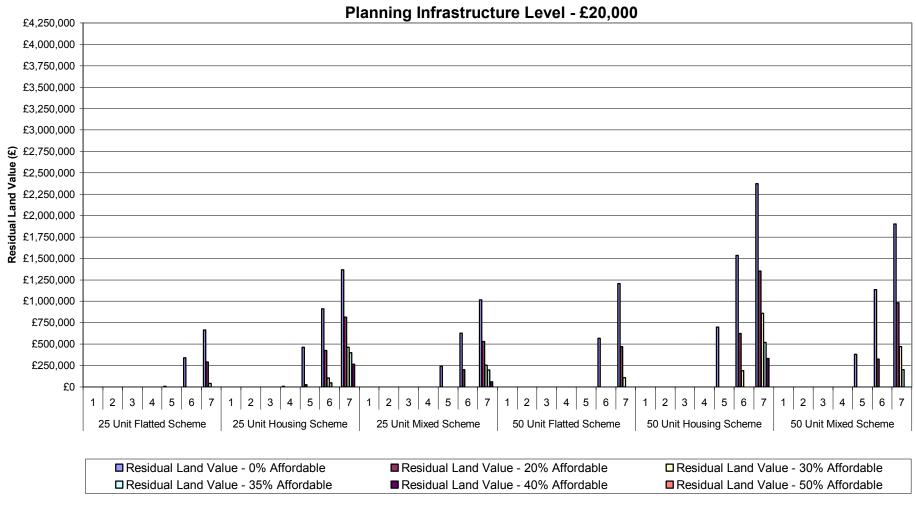

# Graph 1-ii: Summary of Residual Land Values at 0%, 20%, 30%, 35%, 40% & 50% Affordable Housing Across All Value Points - 70% General Needs Rent/30% Intermediate Tenure Mix Planning Infrastructure Level - £5,000 Units 25-100