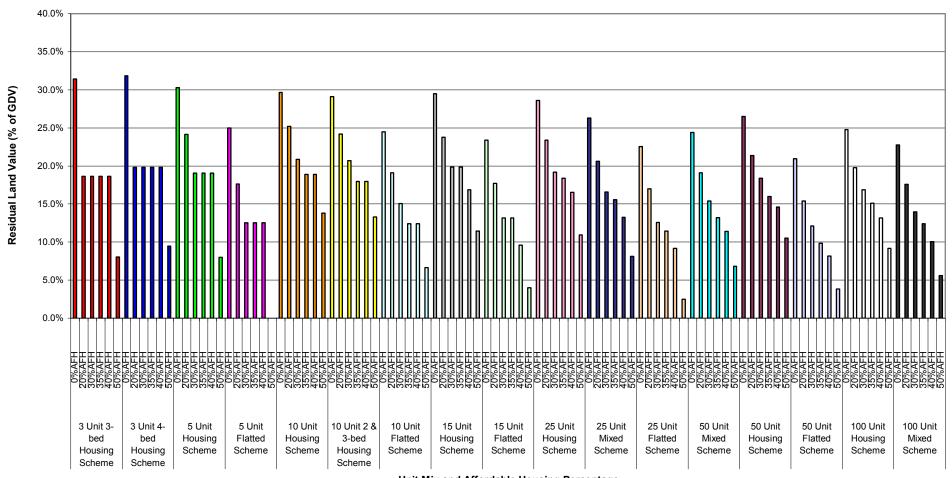

Table 1a: Summary of Residual Land Value (as % of GDV) Appraisals for All Value Points - 70% General Needs Rent/30% Intermediate Tenure Mix Planning Infrastructure Level - £5,000

| Development Scenario /<br>Threshold | Value Point   | Residual Land<br>Value - 0%<br>Affordable<br>0.0% | Residual Land<br>Value - 20%<br>Affordable<br>0.0% | Residual Land<br>Value - 30%<br>Affordable<br>0.0% | Residual Land<br>Value - 35%<br>Affordable<br>0.0% | Residual Land<br>Value - 40%<br>Affordable<br>0.0% | Residual La<br>Value - 50%<br>Affordable<br>0.0% |
|-------------------------------------|---------------|---------------------------------------------------|----------------------------------------------------|----------------------------------------------------|----------------------------------------------------|----------------------------------------------------|--------------------------------------------------|
|                                     | 2             | 2.8%                                              | 0.0%                                               | 0.0%                                               | 0.0%                                               | 0.0%                                               | 0.0%                                             |
| Unit 3-bed Housing                  | 3             | 14.0%                                             | 0.0%                                               | 0.0%                                               | 0.0%                                               | 0.0%                                               | 0.0%                                             |
| cheme                               | - 4<br>- 5    | 22.2%<br>28.3%                                    | 7.5%<br>15.0%                                      | 7.5%<br>15.0%                                      | 7.5%<br>15.0%                                      | 7.5%<br>15.0%                                      | 0.0%<br>3.6%                                     |
|                                     | 6             | 33.3%                                             | 21.1%                                              | 21.1%                                              | 21.1%                                              | 21.1%                                              | 11.1%                                            |
|                                     | 7             | 36.6%                                             | 26.1%                                              | 26.1%                                              | 26.1%                                              | 26.1%                                              | 17.2%                                            |
|                                     | 2             | 0.0%<br>4.2%                                      | 0.0%                                               | 0.0%                                               | 0.0%                                               | 0.0%                                               | 0.0%                                             |
| Unit 4-bed Housing                  | 3             | 15.2%                                             | 0.0%                                               | 0.0%                                               | 0.0%                                               | 0.0%                                               | 0.0%                                             |
| cheme                               | 4             | 23.3%                                             | 8.5%                                               | 8.5%                                               | 8.5%                                               | 8.5%                                               | 0.0%                                             |
|                                     | 5<br>6        | 29.2%<br>33.4%                                    | 15.9%<br>21.9%                                     | 15.9%<br>21.9%                                     | 15.9%<br>21.9%                                     | 15.9%<br>21.9%                                     | 4.8%<br>12.0%                                    |
|                                     | 7             | 37.3%                                             | 26.6%                                              | 26.6%                                              | 26.6%                                              | 26.6%                                              | 18.0%                                            |
|                                     | 1             | 0.0%                                              | 0.0%                                               | 0.0%                                               | 0.0%                                               | 0.0%                                               | 0.0%                                             |
|                                     | 3             | 2.7%<br>13.7%                                     | 0.0%<br>5.9%                                       | 0.0%                                               | 0.0%                                               | 0.0%                                               | 0.0%                                             |
| Unit Housing Scheme                 | 4             | 21.6%                                             | 14.6%                                              | 7.7%                                               | 7.7%                                               | 7.7%                                               | 0.0%                                             |
|                                     | 5             | 27.2%                                             | 21.2%                                              | 15.3%                                              | 15.3%                                              | 15.3%                                              | 3.7%                                             |
|                                     | 7             | 32.0%<br>35.5%                                    | 26.1%<br>30.4%                                     | 21.3%<br>25.7%                                     | 21.3%<br>25.7%                                     | 21.3%<br>25.7%                                     | 10.7%<br>16.5%                                   |
|                                     | 1             | 0.0%                                              | 0.0%                                               | 0.0%                                               | 0.0%                                               | 0.0%                                               | 0.0%                                             |
|                                     | 2             | 0.0%                                              | 0.0%                                               | 0.0%                                               | 0.0%                                               | 0.0%                                               | 0.0%                                             |
| Unit Flatted Scheme                 | 3<br>4        | 5.9%<br>15.0%                                     | 0.0%<br>6.6%                                       | 0.0%                                               | 0.0%                                               | 0.0%<br>0.4%                                       | 0.0%                                             |
|                                     | 5             | 21.8%                                             | 14.2%                                              | 8.8%                                               | 8.8%                                               | 8.8%                                               | 0.0%                                             |
|                                     | 6             | 26.7%                                             | 20.3%                                              | 15.5%                                              | 15.5%                                              | 15.5%                                              | 3.2%                                             |
|                                     | 7             | 31.1%<br>0.0%                                     | 25.1%<br>0.0%                                      | 20.9%<br>0.0%                                      | 20.9%<br>0.0%                                      | 20.9%<br>0.0%                                      | 9.6%                                             |
|                                     | 2             | 2.3%                                              | 0.0%                                               | 0.0%                                               | 0.0%                                               | 0.0%                                               | 0.0%                                             |
| N. Hait Hauster Co.                 | 3             | 13.2%                                             | 7.2%                                               | 1.3%                                               | 0.0%                                               | 0.0%                                               | 0.0%                                             |
| Unit Housing Scheme                 | 5             | 20.8%                                             | 15.5%<br>22.1%                                     | 10.6%<br>17.3%                                     | 5.9%<br>13.4%                                      | 5.9%<br>13.4%                                      | 0.0%<br>7.7%                                     |
|                                     | 6             | 31.4%                                             | 27.2%                                              | 23.0%                                              | 13.4%                                              | 13.4%                                              | 14.1%                                            |
|                                     | 7             | 35.3%                                             | 31.4%                                              | 27.4%                                              | 23.8%                                              | 23.8%                                              | 19.1%                                            |
|                                     | 2             | 0.0%<br>1.5%                                      | 0.0%                                               | 0.0%                                               | 0.0%                                               | 0.0%                                               | 0.0%                                             |
| Unit 2 & 3-bed Housing              | 3             | 12.6%                                             | 5.9%                                               | 1.2%                                               | 0.0%                                               | 0.0%                                               | 0.0%                                             |
| cheme                               | 4<br>5        | 20.3%<br>26.2%                                    | 14.7%<br>21.2%                                     | 10.5%<br>17.3%                                     | 4.7%<br>12.3%                                      | 4.7%<br>12.3%                                      | 0.0%<br>6.8%                                     |
|                                     | 6<br>7        | 31.0%<br>34.9%                                    | 26.3%<br>30.6%                                     | 23.0%<br>27.4%                                     | 18.2%<br>23.2%                                     | 18.2%<br>23.2%                                     | 13.3%<br>18.4%                                   |
|                                     | 1             | 0.0%                                              | 0.0%                                               | 0.0%                                               | 0.0%                                               | 0.0%                                               | 0.0%                                             |
|                                     | 3             | 0.0%<br>5.9%                                      | 0.0%                                               | 0.0%                                               | 0.0%                                               | 0.0%<br>0.0%                                       | 0.0%                                             |
| Unit Flatted Scheme                 | 4             | 14.8%                                             | 8.5%                                               | 3.6%                                               | 0.0%                                               | 0.0%                                               | 0.0%                                             |
|                                     | 5<br>6        | 21.3%<br>26.4%                                    | 15.7%<br>21.6%                                     | 11.7%<br>17.5%                                     | 6.3%<br>12.9%                                      | 6.3%<br>12.9%                                      | 0.0%<br>7.0%                                     |
|                                     | 7             | 30.8%                                             | 26.2%                                              | 22.7%                                              | 18.1%                                              | 18.1%                                              | 12.9%                                            |
|                                     | 2             | 0.0%                                              | 0.0%                                               | 0.0%                                               | 0.0%                                               | 0.0%                                               | 0.0%                                             |
|                                     | 3             | 2.1%<br>12.7%                                     | 5.4%                                               | 0.0%                                               | 0.0%                                               | 0.0%                                               | 0.0%                                             |
| Unit Housing Scheme                 | <u>4</u><br>5 | 20.5%                                             | 14.0%<br>20.5%                                     | 8.1%<br>15.2%                                      | 8.1%<br>15.2%                                      | 6.0%<br>13.2%                                      | 0.0%<br>5.9%                                     |
|                                     | 6             | 31.3%                                             | 25.8%                                              | 20.8%                                              | 20.8%                                              | 19.1%                                              | 12.3%                                            |
|                                     | 7             | 35.2%<br>0.0%                                     | 30.2%<br>0.0%                                      | 25.5%<br>0.0%                                      | 25.5%<br>0.0%                                      | 24.0%<br>0.0%                                      | 17.8%<br>0.0%                                    |
|                                     | 2             | 0.0%                                              | 0.0%                                               | 0.0%                                               | 0.0%                                               | 0.0%                                               | 0.0%                                             |
| 5 Unit Flatted Scheme               | <u>3</u>      | 4.9%<br>13.7%                                     | 0.0%<br>7.3%                                       | 0.0%                                               | 0.0%                                               | 0.0%                                               | 0.0%                                             |
|                                     | 5             | 20.4%                                             | 14.6%                                              | 9.1%                                               | 9.1%                                               | 6.3%                                               | 0.0%                                             |
|                                     | 7             | 25.8%<br>30.2%                                    | 20.5%<br>25.2%                                     | 15.1%<br>20.4%                                     | 15.1%<br>20.4%                                     | 12.6%<br>18.2%                                     | 5.4%<br>11.4%                                    |
|                                     | 1             | 0.0%                                              | 0.0%                                               | 0.0%                                               | 0.0%                                               | 0.0%                                               | 0.0%                                             |
|                                     | 3             | 1.4%<br>11.9%                                     | 0.0%<br>4.6%                                       | 0.0%                                               | 0.0%                                               | 0.0%                                               | 0.0%                                             |
| Unit Housing Scheme                 | 4             | 19.6%                                             | 12.9%                                              | 8.0%                                               | 7.0%                                               | 4.9%                                               | 0.0%                                             |
|                                     | <u>5</u>      | 25.6%                                             | 19.5%                                              | 15.0%                                              | 14.1%                                              | 12.1%<br>18.0%                                     | 6.1%                                             |
|                                     | 7             | 34.2%                                             | 29.0%                                              | 25.2%                                              | 24.6%                                              | 22.8%                                              | 17.6%                                            |
|                                     | 2             | 0.0%                                              | 0.0%                                               | 0.0%                                               | 0.0%                                               | 0.0%<br>0.0%                                       | 0.0%                                             |
| Unit Mixed Scheme                   | 3             | 9.1%                                              | 1.1%                                               | 0.0%                                               | 0.0%                                               | 0.0%                                               | 0.0%                                             |
| Unit Mixed Scheme                   | <u>4</u><br>5 | 17.1%<br>23.4%                                    | 10.0%<br>16.8%                                     | 5.6%<br>12.7%                                      | 4.4%<br>11.8%                                      | 1.7%<br>9.3%                                       | 0.0%<br>3.5%                                     |
|                                     | 6             | 28.3%                                             | 22.3%                                              | 18.6%                                              | 17.6%                                              | 15.4%                                              | 10.1%                                            |
|                                     | 7             | 32.4%<br>0.0%                                     | 26.8%                                              | 23.4%<br>0.0%                                      | 22.5%<br>0.0%                                      | 20.4%<br>0.0%                                      | 15.5%<br>0.0%                                    |
|                                     | 2             | 0.0%                                              | 0.0%                                               | 0.0%                                               | 0.0%                                               | 0.0%                                               | 0.0%                                             |
| Unit Flatted Scheme                 | 3<br>4        | 4.3%<br>13.0%                                     | 0.0%<br>5.8%                                       | 0.0%                                               | 0.0%                                               | 0.0%                                               | 0.0%                                             |
|                                     | 5             | 19.6%                                             | 13.2%                                              | 8.7%                                               | 7.6%                                               | 5.3%                                               | 0.0%                                             |
|                                     | 6<br>7        | 25.0%<br>29.3%                                    | 18.9%<br>23.7%                                     | 14.7%<br>19.9%                                     | 13.8%<br>18.9%                                     | 11.6%<br>16.9%                                     | 6.1%<br>11.8%                                    |
|                                     | 1 2           | 0.0%                                              | 0.0%                                               | 0.0%                                               | 0.0%                                               | 0.0%                                               | 0.0%                                             |
|                                     | 3             | 0.0%<br>7.3%                                      | 0.0%                                               | 0.0%                                               | 0.0%                                               | 0.0%                                               | 0.0%                                             |
| Unit Mixed Scheme                   | 4             | 15.3%<br>21.4%                                    | 8.9%                                               | 4.3%<br>11.4%                                      | 1.9%                                               | 0.0%                                               | 0.0%                                             |
|                                     | 5<br>6        | 26.3%                                             | 15.7%<br>21.0%                                     | 17.1%                                              | 9.1%<br>15.0%                                      | 7.2%<br>13.2%                                      | 1.8%<br>8.2%                                     |
|                                     | 7             | 30.3%<br>0.0%                                     | 25.4%<br>0.0%                                      | 21.8%                                              | 19.9%<br>0.0%                                      | 18.2%<br>0.0%                                      | 13.5%                                            |
|                                     | 2             | 0.0%                                              | 0.0%                                               | 0.0%                                               | 0.0%                                               | 0.0%                                               | 0.0%                                             |
| Unit Housing Scheme                 | 3<br>4        | 10.1%<br>17.7%                                    | 3.2%<br>11.4%                                      | 0.0%<br>7.5%                                       | 0.0%<br>4.7%                                       | 0.0%<br>3.1%                                       | 0.0%                                             |
| J                                   | 5             | 23.6%                                             | 17.8%                                              | 14.3%                                              | 11.7%                                              | 10.2%                                              | 5.4%                                             |
|                                     | <u>6</u><br>7 | 28.2%<br>32.0%                                    | 23.0%<br>27.2%                                     | 19.7%<br>24.2%                                     | 17.4%<br>22.1%                                     | 16.0%<br>20.8%                                     | 11.5%<br>16.6%                                   |
|                                     | 1             | 0.0%                                              | 0.0%                                               | 0.0%                                               | 0.0%                                               | 0.0%                                               | 0.0%                                             |
|                                     | 3             | 0.0%<br>2.9%                                      | 0.0%<br>0.0%                                       | 0.0%                                               | 0.0%<br>0.0%                                       | 0.0%<br>0.0%                                       | 0.0%<br>0.0%                                     |
| Unit Flatted Scheme                 | 4             | 11.4%                                             | 4.7%                                               | 0.6%                                               | 0.0%                                               | 0.0%                                               | 0.0%                                             |
|                                     | 5<br>6        | 18.0%<br>23.2%                                    | 11.9%<br>17.6%                                     | 8.1%<br>14.1%                                      | 5.7%<br>11.8%                                      | 4.0%<br>10.1%                                      | 0.0%<br>5.5%                                     |
|                                     | 7             | 27.5%                                             | 22.3%                                              | 19.1%                                              | 16.9%                                              | 15.4%                                              | 11.0%                                            |
|                                     | 2             | 0.0%                                              | 0.0%                                               | 0.0%                                               | 0.0%                                               | 0.0%<br>0.0%                                       | 0.0%<br>0.0%                                     |
|                                     | 3             | 8.8%                                              | 1.9%                                               | 0.0%                                               | 0.0%                                               | 0.0%                                               | 0.0%                                             |
| 00 Unit Housing Scheme              | <u>4</u><br>5 | 16.2%<br>21.9%                                    | 10.0%<br>16.3%                                     | 6.4%<br>13.0%                                      | 4.1%<br>10.9%                                      | 1.9%<br>8.9%                                       | 0.0%<br>4.3%                                     |
|                                     | 6             | 26.4%                                             | 21.4%                                              | 18.3%                                              | 16.4%                                              | 14.5%                                              | 10.4%                                            |
|                                     | 7             | 30.1%<br>0.0%                                     | 25.5%<br>0.0%                                      | 22.7%<br>0.0%                                      | 20.9%<br>0.0%                                      | 19.2%<br>0.0%                                      | 15.3%<br>0.0%                                    |
|                                     | 2             | 0.0%                                              | 0.0%                                               | 0.0%                                               | 0.0%                                               | 0.0%                                               | 0.0%                                             |
|                                     | 3             | 6.1%                                              | 0.0%                                               | 0.0%                                               | 0.0%                                               | 0.0%                                               | 0.0%                                             |
| 0 Unit Mixed Scheme                 | 4             | 13.9%                                             | 7.6%                                               | 3.3%                                               | 1.3%                                               | 0.0%                                               | 0.0%                                             |
| 00 Unit Mixed Scheme                | 5<br>6        | 13.9%<br>19.8%<br>24.6%                           | 7.6%<br>14.2%<br>19.4%                             | 3.3%<br>10.2%<br>15.7%                             | 1.3%<br>8.3%<br>14.0%                              | 0.0%<br>5.9%<br>11.8%                              | 0.0%<br>0.8%<br>7.0%                             |