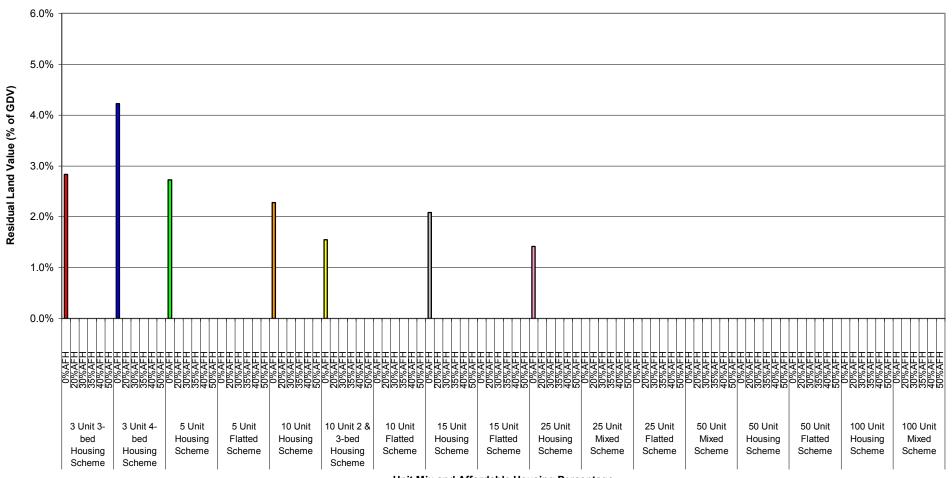

Graph 1a-ii: Summary of Residual Land Values (as % of GDV) at 0%, 20%, 30%, 35%, 40% & 50% Affordable Housing
Across all Value Points - 70% General Needs Rent/30% Intermediate Tenure Mix
Planning Infrastructure Level - £5,000
Units 25-100