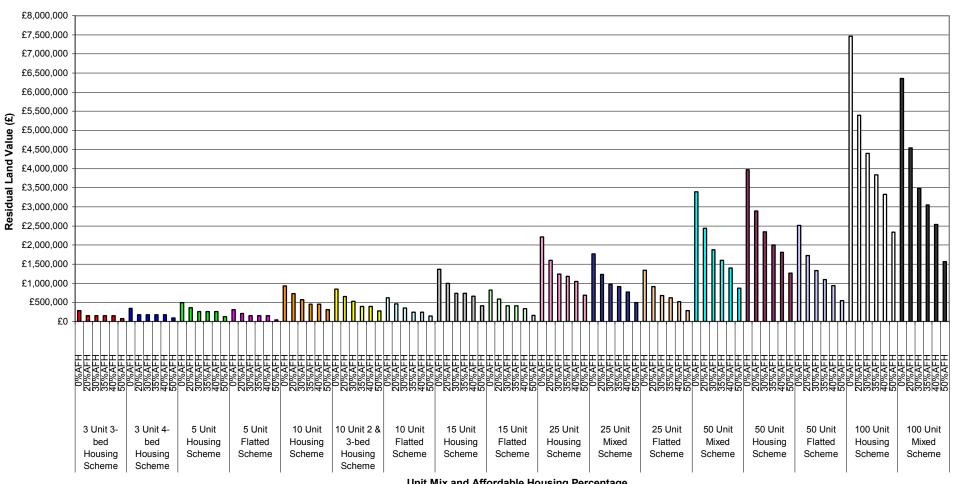

Graph 1-i: Summary of Residual Land Values at 0%, 20%, 30%, 35%, 40% & 50% Affordable Housing Across All Value Points - 70% General Needs Rent/30% Intermediate Tenure Mix

Planning Infrastructure Level - £5,000