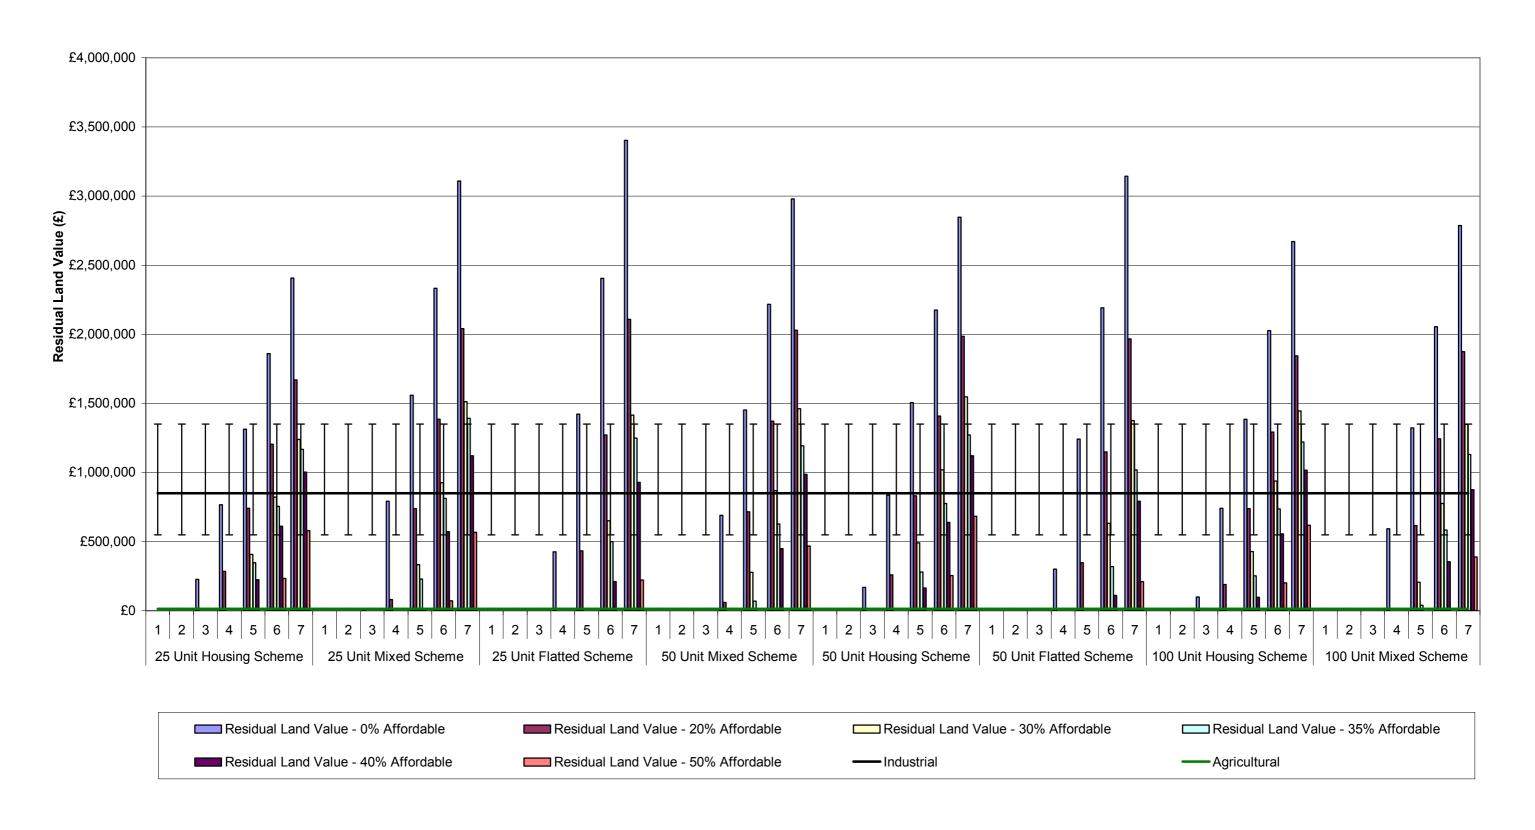

Table 1: Summary of Residual Land Value (£) Appraisals for All Value Points - 70% General Needs Rent/30% Intermediate Tenure Mix Planning Infrastructure Level - £5,000

| Development Scenario /<br>Threshold     | Value Point   | Residual Land<br>Value - 0%<br>Affordable<br>£0 | Residual Land<br>Value - 20%<br>Affordable<br>£0 | Residual Land<br>Value - 30%<br>Affordable<br>£0 | Residual Land<br>Value - 35%<br>Affordable<br>£0 | Residual Land<br>Value - 40%<br>Affordable<br>£0 | Residual Lan<br>Value - 50%<br>Affordable<br>£0 |
|-----------------------------------------|---------------|-------------------------------------------------|--------------------------------------------------|--------------------------------------------------|--------------------------------------------------|--------------------------------------------------|-------------------------------------------------|
|                                         | 2             | £12,273                                         | £0                                               | £0                                               | £0                                               | £0                                               | £0                                              |
| Unit 3-bed Housing                      | 3             | £71,359                                         | £0                                               | £0                                               | 03<br>001.007                                    | £0                                               | £0                                              |
| Scheme                                  | 5             | £130,446<br>£187,637                            | £34,207<br>£76,165                               | £34,207<br>£76,165                               | £34,207<br>£76,165                               | £34,207<br>£76,165                               | £0<br>£15.144                                   |
|                                         | 6             | £246,133                                        | £118,978                                         | £118,978                                         | £118,978                                         | £118,978                                         | £50,917                                         |
|                                         | 7             | £298,475                                        | £161,792                                         | £161,792                                         | £161,792                                         | £161,792                                         | £86,689                                         |
|                                         | 2             | £0<br>£21,540                                   | £0<br>£0                                         | £0<br>£0                                         | £0<br>£0                                         | £0<br>£0                                         | £0                                              |
| Unit 4-bed Housing                      | 3             | £91,054                                         | £0                                               | £0                                               | £0                                               | £0                                               | £0                                              |
| icheme                                  | 4             | £160,568                                        | £45,382                                          | £45,382                                          | £45,382                                          | £45,382                                          | £0                                              |
|                                         | 5             | £227,781                                        | £95,147                                          | £95,147<br>£144,912                              | £95,147                                          | £95,147                                          | £23,358<br>£64,839                              |
|                                         | 6<br>7        | £290,607<br>£358,036                            | £144,912<br>£192,730                             | £192,730                                         | £144,912<br>£192,730                             | £144,912<br>£192,730                             | £106,321                                        |
|                                         | 1             | £0                                              | £0                                               | £0                                               | £0                                               | £0                                               | £0                                              |
|                                         | 2             | £21,110                                         | £0                                               | £0                                               | £0                                               | £0                                               | £0                                              |
| Unit Housing Scheme                     | 3<br>4        | £124,544<br>£225,699                            | £46,931<br>£133,560                              | £0<br>£62,014                                    | £0<br>£62,014                                    | £0<br>£62.014                                    | £0<br>£0                                        |
| • • • • • • • • • • • • • • • • • • • • | 5             | £321,471                                        | £217,989                                         | £139,166                                         | £139,166                                         | £139,166                                         | £27,942                                         |
|                                         | 6             | £421,803                                        | £298,430                                         | £214,154                                         | £214,154                                         | £214,154                                         | £89,129                                         |
|                                         | 7             | £516,751<br>£0                                  | £383,275<br>£0                                   | £284,665<br>£0                                   | £284,665<br>£0                                   | £284,665<br>£0                                   | £150,316<br>£0                                  |
|                                         | 2             | £0                                              | £0                                               | £0                                               | £0                                               | £0                                               | £0                                              |
|                                         | 3             | £39,199                                         | £0                                               | £0                                               | £0                                               | £0                                               | £0                                              |
| Unit Flatted Scheme                     | 4             | £115,355                                        | £43,913                                          | £2,169                                           | £2,169                                           | £2,169                                           | £0                                              |
|                                         | 5             | £189,595                                        | £107,355                                         | £60,167                                          | £60,167                                          | £60,167                                          | £0                                              |
|                                         | <u>6</u><br>7 | £259,635<br>£333,505                            | £169,958<br>£231,067                             | £117,325<br>£173,569                             | £117,325<br>£173,569                             | £117,325<br>£173,569                             | £19,618<br>£64,903                              |
|                                         | 1             | £0                                              | £0                                               | £0                                               | £0                                               | £173,565                                         | £04,503                                         |
|                                         | 2             | £33,553                                         | £0                                               | £0                                               | £0                                               | £0                                               | £0                                              |
| 0 Unit Housing Scheme                   | 3             | £227,891                                        | £111,946                                         | £18,314                                          | £0                                               | £0                                               | £0                                              |
| ousing outlettle                        | 5             | £414,027<br>£598,533                            | £277,115<br>£445,642                             | £172,679<br>£317,232                             | £88,973<br>£227,350                              | £88,973<br>£227,350                              | £0<br>£118,423                                  |
|                                         | 6             | £787,306                                        | £608,644                                         | £467,780                                         | £359,209                                         | £359,209                                         | £240,699                                        |
|                                         | 7             | £976,080                                        | £776,240                                         | £611,953                                         | £490,552                                         | £490,552                                         | £356,803                                        |
|                                         | 2             | £0<br>£21,035                                   | £0<br>£0                                         | £0<br>£0                                         | £0<br>£0                                         | £0<br>£0                                         | £0<br>£0                                        |
| 0 Unit 2 & 3-bed Housing                | 3             | £200,869                                        | £84,651                                          | £15,477                                          | £0                                               | £0                                               | £0                                              |
| cheme                                   | 5             | £373,218<br>£543,959                            | £241,178<br>£390,500                             | £159,909<br>£296,025                             | £65,490<br>£192.018                              | £65,490<br>£192,018                              | £0<br>£96,560                                   |
|                                         | 6             | £718,548                                        | £539,885                                         | £436,938                                         | £313,566                                         | £313,566                                         | £209,221                                        |
|                                         | 7             | £893,136                                        | £693,296<br>£0                                   | £571,894                                         | £438,993<br>£0                                   | £438,993                                         | £316,326<br>£0                                  |
|                                         | 2             | £0                                              | £0                                               | £0                                               | £0                                               | £0<br>£0                                         | £0                                              |
| 0 Unit Flatted Scheme                   | 3             | £78,399                                         | £0                                               | £0                                               | £0                                               | £0                                               | £0                                              |
| o onit riatted scheme                   | 4<br>5        | £228,402<br>£371,529                            | £117,524<br>£244,126                             | £46,082<br>£167,522                              | £0<br>£83,368                                    | £0<br>£83,368                                    | £0<br>£0                                        |
|                                         | 6             | £513,917                                        | £373,440                                         | £278,665                                         | £187,681                                         | £187,681                                         | £91,870                                         |
|                                         | 7             | £660,134<br>£0                                  | £498,377<br>£0                                   | £396,461<br>£0                                   | £289,355<br>£0                                   | £289,355<br>£0                                   | £186,006<br>£0                                  |
|                                         | 2             | £45,034                                         | £0                                               | £0                                               | £0                                               | £0                                               | £0                                              |
| Filmit Hausian Cabama                   | 3             | £323,729                                        | £121,863                                         | £0                                               | £0                                               | £0                                               | £0                                              |
| 5 Unit Housing Scheme                   | 4<br>5        | £597,551<br>£874,710                            | £357,247<br>£590,139                             | £188,270<br>£393,925                             | £188,270<br>£393,925                             | £132,730<br>£329,275                             | £0<br>£130,838                                  |
|                                         | 6             | £1,151,869                                      | £827,521                                         | £597,968                                         | £597,968                                         | £526,757                                         | £300,301                                        |
|                                         | 7             | £1,429,029<br>£0                                | £1,064,902<br>£0                                 | £806,073<br>£0                                   | £806,073<br>£0                                   | £727,634<br>£0                                   | £473,688<br>£0                                  |
|                                         | 2             | £0                                              | £0                                               | £0                                               | £0                                               | £0                                               | £0                                              |
| 5 Unit Flatted Scheme                   | 3<br>4        | £90,775<br>£290,920                             | £0<br>£136,524                                   | £0<br>£14,875                                    | £0<br>£14,875                                    | £0                                               | £0                                              |
|                                         | 5             | £488,697                                        | £308,287                                         | £173,772                                         | £173,772                                         | £114,298                                         | £0                                              |
|                                         | 6             | £689,474                                        | £483,331                                         | £321,061                                         | £321,061                                         | £255,680                                         | £96,299                                         |
|                                         | 7             | £890,251<br>£0                                  | £652,394<br>£0                                   | £475,191<br>£0                                   | £475,191<br>£0                                   | £402,934<br>£0                                   | £223,450<br>£0                                  |
|                                         | 2             | £51,051                                         | £0                                               | £0                                               | £0                                               | £0                                               | £0                                              |
| 5 Unit Housing Scheme                   | 3<br>4        | £502,747<br>£956,485                            | £171,945<br>£549,501                             | £0<br>£313,450                                   | £0<br>£268,998                                   | £0<br>£182,872                                   | £0                                              |
| • • • • • • • • • • • • • • • • • • • • | 5             | £1,410,222                                      | £934,725                                         | £655,642                                         | £605,909                                         | £501,194                                         | £229,052                                        |
|                                         | 6             | £1,863,960                                      | £1,320,740                                       | £1,002,646                                       | £947,175                                         | £827,429                                         | £509,334                                        |
|                                         | 1             | £2,317,698<br>£0                                | £1,706,755<br>£0                                 | £1,349,650<br>£0                                 | £1,288,440<br>£0                                 | £1,153,663<br>£0                                 | £796,558<br>£0                                  |
|                                         | 2             | £0                                              | £0                                               | £0                                               | £0                                               | £0                                               | £0                                              |
| 5 Unit Mixed Scheme                     | 3<br>4        | £328,371<br>£712,375                            | £34,290<br>£362,931                              | £0<br>£189,465                                   | £0<br>£145,552                                   | £0<br>£52,954                                    | £0                                              |
|                                         | 5             | £1,099,765                                      | £686,250                                         | £480,717                                         | £435,474                                         | £329,668                                         | £113,718                                        |
|                                         | - 6<br>7      | £1,487,154<br>£1,874,543                        | £1,013,312<br>£1,341,163                         | £778,500<br>£1,077,074                           | £723,030<br>£1,015,865                           | £603,283<br>£881,087                             | £358,260<br>£601,546                            |
|                                         | 1             | £0                                              | £1,341,163<br>£0                                 | £0                                               | £1,015,865<br>£0                                 | £881,087                                         | £601,546<br>£0                                  |
|                                         | 2             | £0                                              | £0                                               | £0                                               | £0                                               | £0                                               | £0                                              |
| 5 Unit Flatted Scheme                   | 3<br>4        | £130,972<br>£459,862                            | £0<br>£182,261                                   | £0<br>£23,860                                    | £0                                               | £0<br>£0                                         | £0                                              |
|                                         | 5             | £784,509                                        | £462,036                                         | £280,112                                         | £240,072                                         | £159,965                                         | £0                                              |
|                                         | <u>6</u><br>7 | £1,113,897<br>£1,443,285                        | £735,437<br>£1.015.972                           | £528,382<br>£782,702                             | £483,816<br>£728.021                             | £390,869<br>£624,063                             | £185,403<br>£394,864                            |
|                                         | 1             | £0                                              | £0                                               | £0                                               | £0                                               | £0                                               | £0                                              |
|                                         | 3             | £0                                              | £0                                               | £0                                               | £0                                               | £0                                               | £0                                              |
| 0 Unit Mixed Scheme                     | 4             | £543,278<br>£1,305,887                          | £19,438<br>£674,333                              | £302,069                                         | £0<br>£125,796                                   | £0<br>£0                                         | £0<br>£0                                        |
|                                         | 5             | £2,068,496                                      | £1,330,765                                       | £891,041                                         | £682,479                                         | £520,064                                         | £119,570                                        |
|                                         | 7             | £2,831,105<br>£3,593,714                        | £1,986,438<br>£2,643,629                         | £1,483,128<br>£2,077,492                         | £1,244,193<br>£1,808,944                         | £1,059,329<br>£1,601,632                         | £595,258<br>£1,078,767                          |
|                                         | 1             | £0                                              | £0                                               | £0                                               | £0                                               | £0                                               | £0                                              |
|                                         | 3             | £0<br>£821,893                                  | £0<br>£227,934                                   | £0                                               | £0                                               | £0<br>£0                                         | £0                                              |
| 0 Unit Housing Scheme                   | 4             | £1,659,755                                      | £937,744                                         | £573,267                                         | £346,971                                         | £222,474                                         | £0                                              |
|                                         | 5<br>6        | £2,497,618<br>£3,335,480                        | £1,655,980<br>£2,375,734                         | £1,230,824<br>£1,889,900                         | £962,716<br>£1,584,315                           | £814,342<br>£1,415,988                           | £393,240<br>£930,154                            |
|                                         | 7             | £4,173,343                                      | £3,095,489                                       | £2,548,975                                       | £2,205,914                                       | £2,017,635                                       | £1,471,121                                      |
|                                         | 1             | £0                                              | £0                                               | £0                                               | £0                                               | £0                                               | £0                                              |
|                                         | 3             | £0<br>£180,670                                  | £0                                               | £0                                               | £0                                               | £0                                               | £0                                              |
| 0 Unit Flatted Scheme                   | 4             | £811,560                                        | £297,032                                         | £37,666                                          | £0                                               | £0                                               | £0                                              |
|                                         | 5<br>6        | £1,447,924<br>£2,084,288                        | £841,794<br>£1,385,823                           | £538,539<br>£1,035,604                           | £358,151<br>£823,334                             | £243,029<br>£687,357                             | £0<br>£340,650                                  |
|                                         | 7             | £2,720,652                                      | £1,933,647                                       | £1,537,984                                       | £1,299,042                                       | £1,146,642                                       | £750,979                                        |
|                                         | 1             | £0                                              | £0                                               | £0                                               | £0                                               | £0                                               | £0                                              |
|                                         | 3             | £0<br>£1,428,866                                | £0<br>£279,205                                   | £0                                               | £0                                               | £0<br>£0                                         | £0                                              |
| 00 Unit Housing Scheme                  | 4             | £3,035,994                                      | £1,651,083                                       | £984,044                                         | £609,070                                         | £268,944                                         | £0                                              |
|                                         | 5<br>6        | £4,643,122<br>£6,250,250                        | £3,028,752<br>£4,409,333                         | £2,251,913<br>£3,523,423                         | £1,813,815<br>£3,022,928                         | £1,414,382<br>£2,568,417                         | £637,543<br>£1,682,507                          |
|                                         | 7             | £6,250,250<br>£7,857,378                        | £4,409,333<br>£5,789,915                         | £3,523,423<br>£4,794,933                         | £3,022,928<br>£4,232,042                         | £2,568,417<br>£3,722,452                         | £1,682,507<br>£2,727,471                        |
|                                         | 1             | £0                                              | £0                                               | £0                                               | £0                                               | £0                                               | £0                                              |
|                                         | 3             | £0<br>£901,652                                  | £0<br>£0                                         | £0<br>£0                                         | £0<br>£0                                         | £0<br>£0                                         | £0<br>£0                                        |
| 00 Unit Mixed Scheme                    | 4             | £2,364,434                                      | £1,153,032                                       | £454,220                                         | £173,152                                         | £0                                               | £0                                              |
|                                         |               |                                                 | CO 440 450                                       | £1,590,114                                       | £1,257,439                                       | COF7 404                                         | C40F 272                                        |
|                                         | 5<br>6        | £3,827,216<br>£5,289,998                        | £2,412,153<br>£3,669,818                         | £2,730,691                                       | £2,347,924                                       | £857,124<br>£1,891,504                           | £105,373<br>£1,027,643                          |