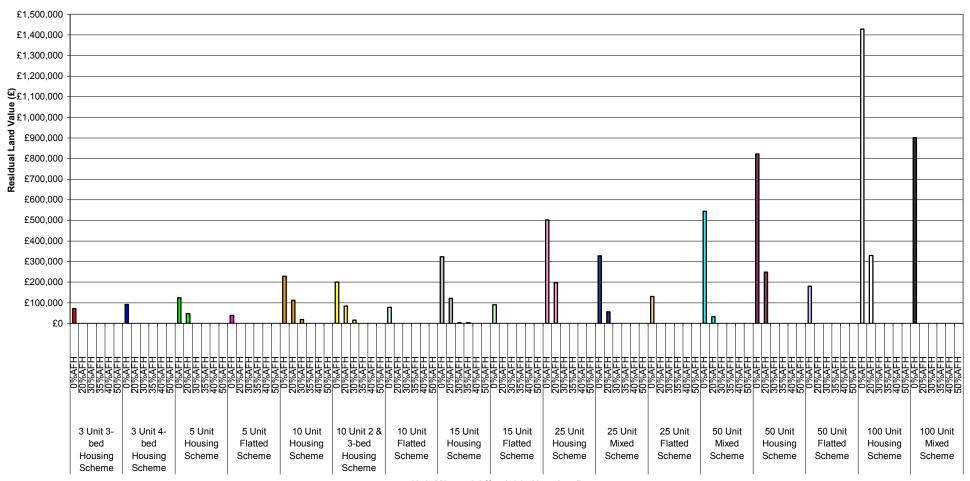

# Graph 1-ii: Summary of Residual Land Values at 0%, 20%, 30%, 35%, 40% & 50% Affordable Housing Across All Value Points - 70% General Needs Rent/30% Intermediate Tenure Mix Planning Infrastructure Level - £5,000 Units 25-100