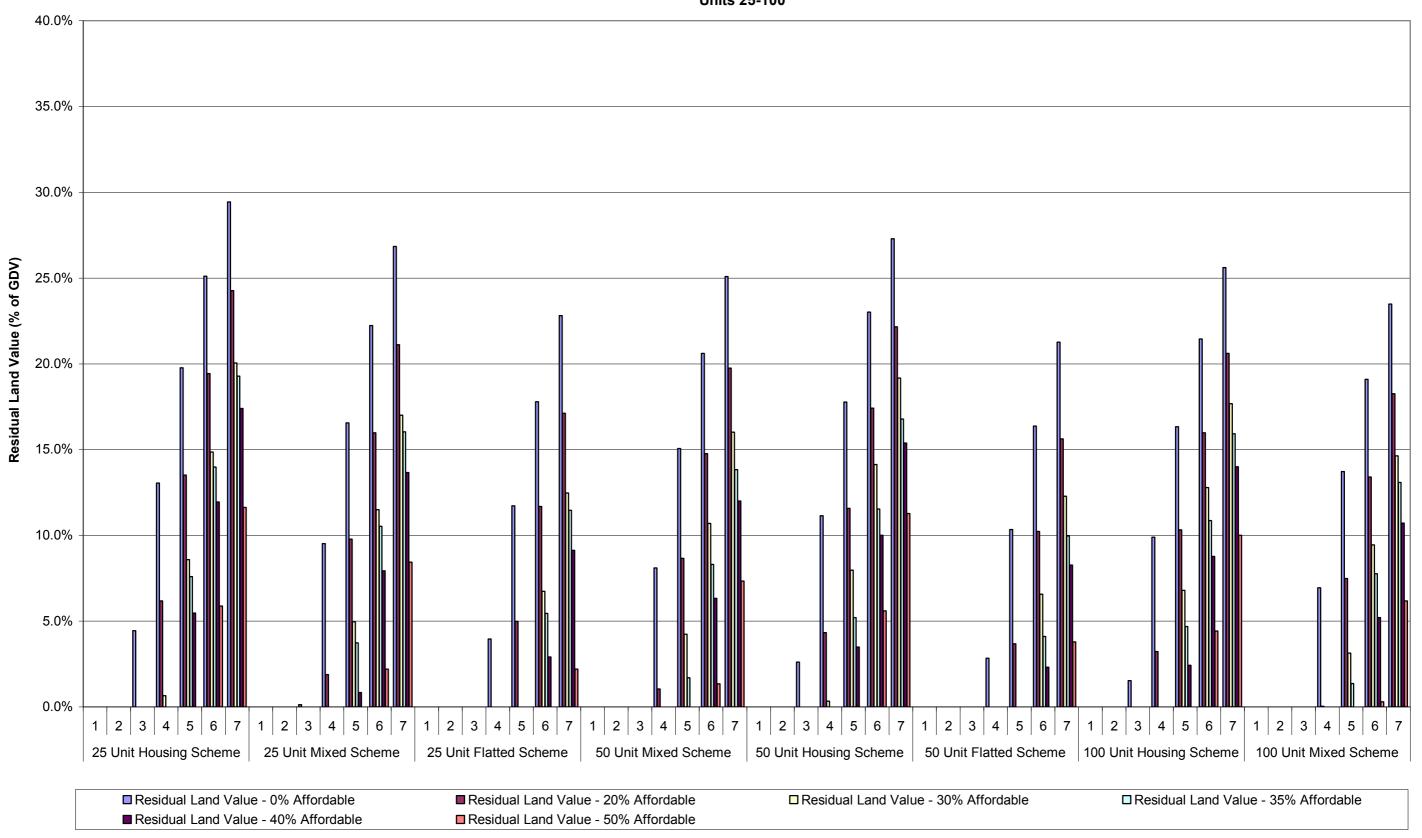

# Graph 1-ii: Summary of Residual Land Values at 0%, 20%, 30%, 35%, 40% & 50% Affordable Housing Across All Value Points - 70% General Needs Rent/30% Intermediate Tenure Mix Planning Infrastructure Level - £5,000 Units 25-100

Graph 1a-ii: Summary of Residual Land Values (as % of GDV) at 0%, 20%, 30%, 35%, 40% & 50% Affordable Housing
Across all Value Points - 70% General Needs Rent/30% Intermediate Tenure Mix
Planning Infrastructure Level - £5,000
Units 25-100