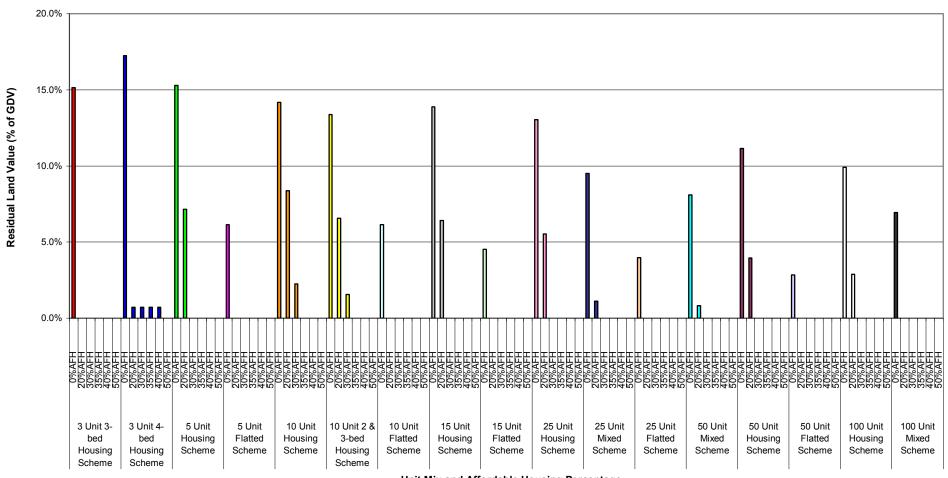

Graph 1a-ii: Summary of Residual Land Values (as % of GDV) at 0%, 20%, 30%, 35%, 40% & 50% Affordable Housing
Across all Value Points - 70% General Needs Rent/30% Intermediate Tenure Mix
Planning Infrastructure Level - £5,000
Units 25-100