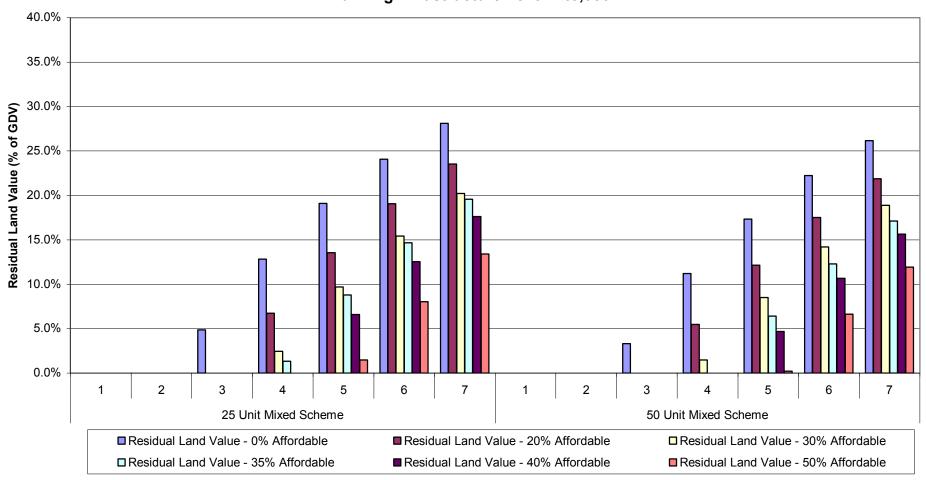

Graph 1a-ii: Summary of Residual Land Values (as % of GDV) at 0%, 20%, 30%, 35%, 40% & 50% Affordable Housing
Across all Value Points - 70% General Needs Rent/30% Intermediate Tenure Mix
Planning Infrastructure Level - £5,000
Units 25-100