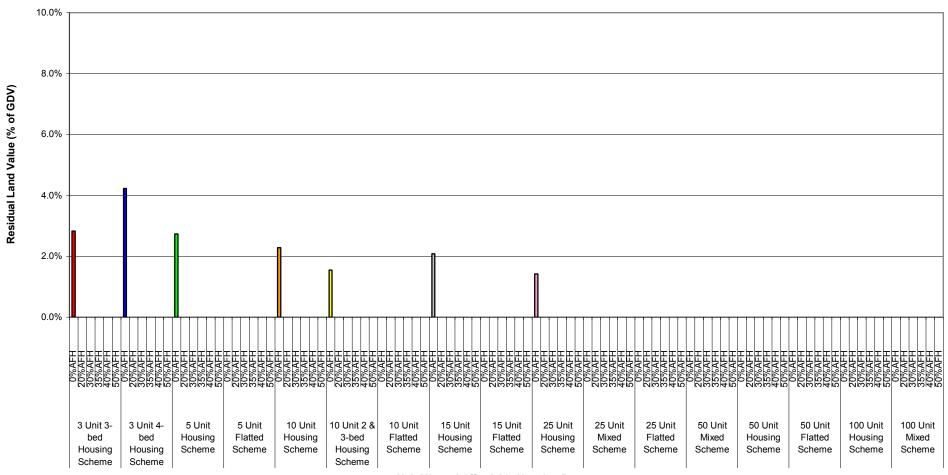

Graph 1a-i: Summary of Residual Land Values (as % of GDV) at 0%, 20%, 30%, 35%, 40% & 50% Affordable Housing
Across all Value Points - 70% General Needs Rent/30% Intermediate Tenure Mix
Planning Infrastructure Level - £5,000
Units 3-15