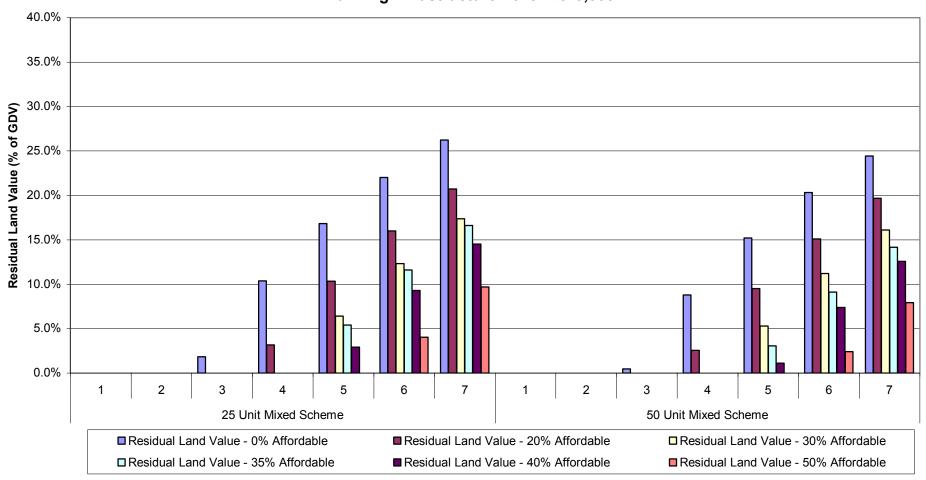

|
| 50 Unit Mixed Scheme   | 4           | 8.8%          | 2.6%          | 0.0%          | 0.0%          | 0.0%          | 0.0%          |
|                        | 5           | 15.2%         | 9.5%          | 5.3%          | 3.1%          | 1.1%          | 0.0%          |
|                        | 6           | 20.3%         | 15.1%         | 11.2%         | 9.1%          | 7.4%          | 2.4%          |
|                        | 7           | 24.4%         | 19.7%         | 16.1%         | 14.2%         | 12.6%         | 7.9%          |

# Graph 82a: Summary of Residual Land Values (as % of GDV) at 0%, 20%, 30%, 35%, 40% & 50% Affordable Housing Across all Value Points 70% General Needs Rent/30% Intermediate Tenure Mix 20% Developer's Profit Planning Infrastructure Level - £10,000



### Table 56b: Summary of Residual Land Value (£ / Ha) Appraisals for All Value Points - 70% General Needs Rent/30% Intermediate Tenure Mix 20% Developer's Profit - Planning Infrastructure Level - £10,000

| Development Scenario /<br>Threshold | Value Point | Site Size | Residual Land<br>Value - 0%<br>Affordable | Residual Land<br>Value - 20%<br>Affordable | Residual Land<br>Value - 30%<br>Affordable | Residual Land<br>Value - 35%<br>Affordable | Residual Land<br>Value - 40%<br>Affordable | Residual Land<br>Value - 50%<br>Affordable |
|-------------------------------------|-------------|-----------|-------------------------------------------|--------------------------------------------|--------------------------------------------|--------------------------------------------|-------------