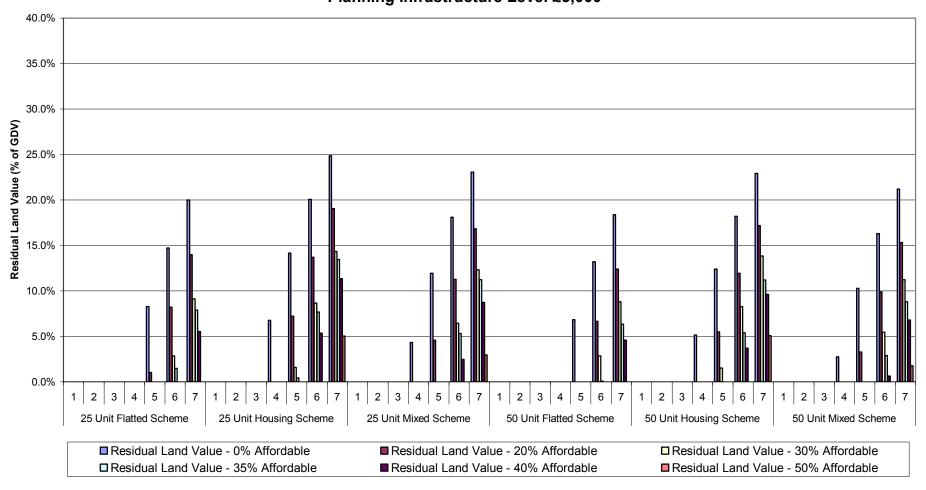

Graph 1a-ii: Summary of Residual Land Values (as % of GDV) at 0%, 20%, 30%, 35%, 40% & 50% Affordable Housing
Across all Value Points - 70% General Needs Rent/30% Intermediate Tenure Mix
Planning Infrastructure Level - £5,000
Units 25-100