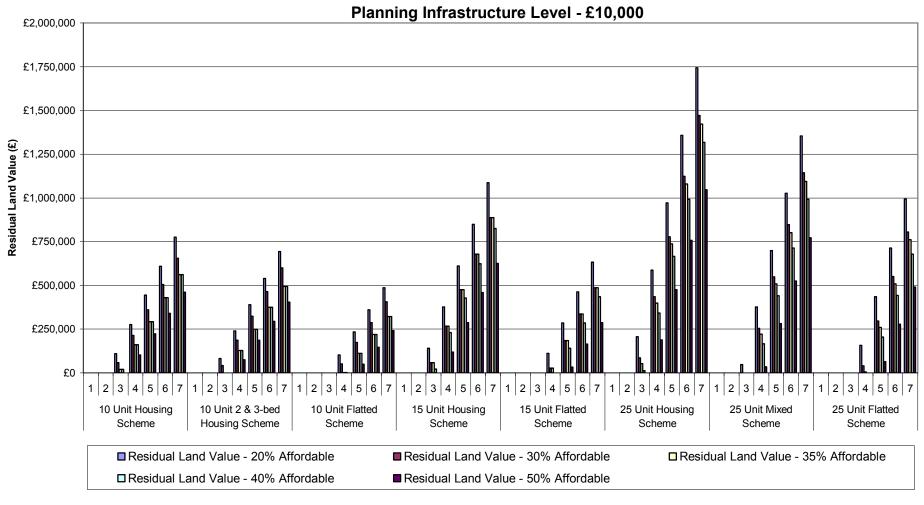

Table 1: Summary of Residual Land Value (£) Appraisals for All Value Points - 70% General Needs Rent/30% Intermediate Tenure Mix Planning Infrastructure Level - £5,000

| Development Scenario /<br>Threshold     | Value Point   | Residual Land<br>Value - 0%<br>Affordable<br>£0 | Residual Land<br>Value - 20%<br>Affordable<br>£0 | Residual Land<br>Value - 30%<br>Affordable<br>£0 | Residual Land<br>Value - 35%<br>Affordable<br>£0 | Residual Land<br>Value - 40%<br>Affordable<br>£0 | Residual Lan<br>Value - 50%<br>Affordable<br>£0 |
|-----------------------------------------|---------------|-------------------------------------------------|--------------------------------------------------|--------------------------------------------------|--------------------------------------------------|--------------------------------------------------|-------------------------------------------------|
|                                         | 2             | £12,273                                         | £0                                               | £0                                               | £0                                               | £0                                               | £0                                              |
| Unit 3-bed Housing                      | 3             | £71,359                                         | £0                                               | £0                                               | 03<br>001.007                                    | £0                                               | £0                                              |
| Scheme                                  | 5             | £130,446<br>£187,637                            | £34,207<br>£76,165                               | £34,207<br>£76,165                               | £34,207<br>£76,165                               | £34,207<br>£76,165                               | £0<br>£15.144                                   |
|                                         | 6             | £246,133                                        | £118,978                                         | £118,978                                         | £118,978                                         | £118,978                                         | £50,917                                         |
|                                         | 7             | £298,475                                        | £161,792                                         | £161,792                                         | £161,792                                         | £161,792                                         | £86,689                                         |
|                                         | 2             | £0<br>£21,540                                   | £0<br>£0                                         | £0<br>£0                                         | £0<br>£0                                         | £0<br>£0                                         | £0                                              |
| Unit 4-bed Housing                      | 3             | £91,054                                         | £0                                               | £0                                               | £0                                               | £0                                               | £0                                              |
| icheme                                  | 4             | £160,568                                        | £45,382                                          | £45,382                                          | £45,382                                          | £45,382                                          | £0                                              |
|                                         | 5             | £227,781                                        | £95,147                                          | £95,147<br>£144,912                              | £95,147                                          | £95,147                                          | £23,358<br>£64,839                              |
|                                         | 6<br>7        | £290,607<br>£358,036                            | £144,912<br>£192,730                             | £192,730                                         | £144,912<br>£192,730                             | £144,912<br>£192,730                             | £106,321                                        |
|                                         | 1             | £0                                              | £0                                               | £0                                               | £0                                               | £0                                               | £0                                              |
|                                         | 2             | £21,110                                         | £0                                               | £0                                               | £0                                               | £0                                               | £0                                              |
| Unit Housing Scheme                     | 3<br>4        | £124,544<br>£225,699                            | £46,931<br>£133,560                              | £0<br>£62,014                                    | £0<br>£62,014                                    | £0<br>£62.014                                    | £0<br>£0                                        |
| • • • • • • • • • • • • • • • • • • • • | 5             | £321,471                                        | £217,989                                         | £139,166                                         | £139,166                                         | £139,166                                         | £27,942                                         |
|                                         | 6             | £421,803                                        | £298,430                                         | £214,154                                         | £214,154                                         | £214,154                                         | £89,129                                         |
|                                         | 7             | £516,751<br>£0                                  | £383,275<br>£0                                   | £284,665<br>£0                                   | £284,665<br>£0                                   | £284,665<br>£0                                   | £150,316<br>£0                                  |
|                                         | 2             | £0                                              | £0                                               | £0                                               | £0                                               | £0                                               | £0                                              |
|                                         | 3             | £39,199                                         | £0                                               | £0                                               | £0                                               | £0                                               | £0                                              |
| Unit Flatted Scheme                     | 4             | £115,355                                        | £43,913                                          | £2,169                                           | £2,169                                           | £2,169                                           | £0                                              |
|                                         | 5             | £189,595                                        | £107,355                                         | £60,167                                          | £60,167                                          | £60,167                                          | £0                                              |
|                                         | <u>6</u><br>7 | £259,635<br>£333,505                            | £169,958<br>£231,067                             | £117,325<br>£173,569                             | £117,325<br>£173,569                             | £117,325<br>£173,569                             | £19,618<br>£64,903                              |
|                                         | 1             | £0                                              | £0                                               | £0                                               | £0                                               | £173,565                                         | £04,503                                         |
|                                         | 2             | £33,553                                         | £0                                               | £0                                               | £0                                               | £0                                               | £0                                              |
| 0 Unit Housing Scheme                   | 3             | £227,891                                        | £111,946                                         | £18,314                                          | £0                                               | £0                                               | £0                                              |
| ousing outlettle                        | 5             | £414,027<br>£598,533                            | £277,115<br>£445,642                             | £172,679<br>£317,232                             | £88,973<br>£227,350                              | £88,973<br>£227,350                              | £0<br>£118,423                                  |
|                                         | 6             | £787,306                                        | £608,644                                         | £467,780                                         | £359,209                                         | £359,209                                         | £240,699                                        |
|                                         | 7             | £976,080                                        | £776,240                                         | £611,953                                         | £490,552                                         | £490,552                                         | £356,803                                        |
|                                         | 2             | £0<br>£21,035                                   | £0<br>£0                                         | £0<br>£0                                         | £0<br>£0                                         | £0<br>£0                                         | £0<br>£0                                        |
| 0 Unit 2 & 3-bed Housing                | 3             | £200,869                                        | £84,651                                          | £15,477                                          | £0                                               | £0                                               | £0                                              |
| cheme                                   | 5             | £373,218<br>£543,959                            | £241,178<br>£390,500                             | £159,909<br>£296,025                             | £65,490<br>£192.018                              | £65,490<br>£192,018                              | £0<br>£96,560                                   |
|                                         | 6             | £718,548                                        | £539,885                                         | £436,938                                         | £313,566                                         | £313,566                                         | £209,221                                        |
|                                         | 7             | £893,136                                        | £693,296<br>£0                                   | £571,894                                         | £438,993<br>£0                                   | £438,993                                         | £316,326<br>£0                                  |
|                                         | 2             | £0                                              | £0                                               | £0                                               | £0                                               | £0<br>£0                                         | £0                                              |
| 0 Unit Flatted Scheme                   | 3             | £78,399                                         | £0                                               | £0                                               | £0                                               | £0                                               | £0                                              |
| o onit riatted scheme                   | 4<br>5        | £228,402<br>£371,529                            | £117,524<br>£244,126                             | £46,082<br>£167,522                              | £0<br>£83,368                                    | £0<br>£83,368                                    | £0<br>£0                                        |
|                                         | 6             | £513,917                                        | £373,440                                         | £278,665                                         | £187,681                                         | £187,681                                         | £91,870                                         |
|                                         | 7             | £660,134<br>£0                                  | £498,377<br>£0                                   | £396,461<br>£0                                   | £289,355<br>£0                                   | £289,355<br>£0                                   | £186,006<br>£0                                  |
|                                         | 2             | £45,034                                         | £0                                               | £0                                               | £0                                               | £0                                               | £0                                              |
| Filmit Hausian Cabama                   | 3             | £323,729                                        | £121,863                                         | £0                                               | £0                                               | £0                                               | £0                                              |
| 5 Unit Housing Scheme                   | 4<br>5        | £597,551<br>£874,710                            | £357,247<br>£590,139                             | £188,270<br>£393,925                             | £188,270<br>£393,925                             | £132,730<br>£329,275                             | £0<br>£130,838                                  |
|                                         | 6             | £1,151,869                                      | £827,521                                         | £597,968                                         | £597,968                                         | £526,757                                         | £300,301                                        |
|                                         | 7             | £1,429,029<br>£0                                | £1,064,902<br>£0                                 | £806,073<br>£0                                   | £806,073<br>£0                                   | £727,634<br>£0                                   | £473,688<br>£0                                  |
|                                         | 2             | £0                                              | £0                                               | £0                                               | £0                                               | £0                                               | £0                                              |
| 5 Unit Flatted Scheme                   | 3<br>4        | £90,775<br>£290,920                             | £0<br>£136,524                                   | £0<br>£14,875                                    | £0<br>£14,875                                    | £0                                               | £0                                              |
|                                         | 5             | £488,697                                        | £308,287                                         | £173,772                                         | £173,772                                         | £114,298                                         | £0                                              |
|                                         | 6             | £689,474                                        | £483,331                                         | £321,061                                         | £321,061                                         | £255,680                                         | £96,299                                         |
|                                         | 7             | £890,251<br>£0                                  | £652,394<br>£0                                   | £475,191<br>£0                                   | £475,191<br>£0                                   | £402,934<br>£0                                   | £223,450<br>£0                                  |
|                                         | 2             | £51,051                                         | £0                                               | £0                                               | £0                                               | £0                                               | £0                                              |
| 5 Unit Housing Scheme                   | 3<br>4        | £502,747<br>£956,485                            | £171,945<br>£549,501                             | £0<br>£313,450                                   | £0<br>£268,998                                   | £0<br>£182,872                                   | £0                                              |
| • • • • • • • • • • • • • • • • • • • • | 5             | £1,410,222                                      | £934,725                                         | £655,642                                         | £605,909                                         | £501,194                                         | £229,052                                        |
|                                         | 6             | £1,863,960                                      | £1,320,740                                       | £1,002,646                                       | £947,175                                         | £827,429                                         | £509,334                                        |
|                                         | 1             | £2,317,698<br>£0                                | £1,706,755<br>£0                                 | £1,349,650<br>£0                                 | £1,288,440<br>£0                                 | £1,153,663<br>£0                                 | £796,558<br>£0                                  |
|                                         | 2             | £0                                              | £0                                               | £0                                               | £0                                               | £0                                               | £0                                              |
| 5 Unit Mixed Scheme                     | 3<br>4        | £328,371<br>£712,375                            | £34,290<br>£362,931                              | £0<br>£189,465                                   | £0<br>£145,552                                   | £0<br>£52,954                                    | £0                                              |
|                                         | 5             | £1,099,765                                      | £686,250                                         | £480,717                                         | £435,474                                         | £329,668                                         | £113,718                                        |
|                                         | - 6<br>7      | £1,487,154<br>£1,874,543                        | £1,013,312<br>£1,341,163                         | £778,500<br>£1,077,074                           | £723,030<br>£1,015,865                           | £603,283<br>£881,087                             | £358,260<br>£601,546                            |
|                                         | 1             | £0                                              | £1,341,163<br>£0                                 | £0                                               | £1,015,865<br>£0                                 | £881,087                                         | £601,546<br>£0                                  |
|                                         | 2             | £0                                              | £0                                               | £0                                               | £0                                               | £0                                               | £0                                              |
| 5 Unit Flatted Scheme                   | 3<br>4        | £130,972<br>£459,862                            | £0<br>£182,261                                   | £0<br>£23,860                                    | £0                                               | £0<br>£0                                         | £0                                              |
|                                         | 5             | £784,509                                        | £462,036                                         | £280,112                                         | £240,072                                         | £159,965                                         | £0                                              |
|                                         | <u>6</u><br>7 | £1,113,897<br>£1,443,285                        | £735,437<br>£1.015.972                           | £528,382<br>£782,702                             | £483,816<br>£728.021                             | £390,869<br>£624,063                             | £185,403<br>£394,864                            |
|                                         | 1             | £0                                              | £0                                               | £0                                               | £0                                               | £0                                               | £0                                              |
|                                         | 3             | £0                                              | £0                                               | £0                                               | £0                                               | £0                                               | £0                                              |
| 0 Unit Mixed Scheme                     | 4             | £543,278<br>£1,305,887                          | £19,438<br>£674,333                              | £302,069                                         | £0<br>£125,796                                   | £0<br>£0                                         | £0<br>£0                                        |
|                                         | 5             | £2,068,496                                      | £1,330,765                                       | £891,041                                         | £682,479                                         | £520,064                                         | £119,570                                        |
|                                         | 7             | £2,831,105<br>£3,593,714                        | £1,986,438<br>£2,643,629                         | £1,483,128<br>£2,077,492                         | £1,244,193<br>£1,808,944                         | £1,059,329<br>£1,601,632                         | £595,258<br>£1,078,767                          |
|                                         | 1             | £0                                              | £0                                               | £0                                               | £0                                               | £0                                               | £0                                              |
|                                         | 3             | £0<br>£821,893                                  | £0<br>£227,934                                   | £0                                               | £0                                               | £0<br>£0                                         | £0                                              |
| 0 Unit Housing Scheme                   | 4             | £1,659,755                                      | £937,744                                         | £573,267                                         | £346,971                                         | £222,474                                         | £0                                              |
|                                         | 5<br>6        | £2,497,618<br>£3,335,480                        | £1,655,980<br>£2,375,734                         | £1,230,824<br>£1,889,900                         | £962,716<br>£1,584,315                           | £814,342<br>£1,415,988                           | £393,240<br>£930,154                            |
|                                         | 7             | £4,173,343                                      | £3,095,489                                       | £2,548,975                                       | £2,205,914                                       | £2,017,635                                       | £1,471,121                                      |
|                                         | 1             | £0                                              | £0                                               | £0                                               | £0                                               | £0                                               | £0                                              |
|                                         | 3             | £0<br>£180,670                                  | £0                                               | £0                                               | £0                                               | £0                                               | £0                                              |
| 0 Unit Flatted Scheme                   | 4             | £811,560                                        | £297,032                                         | £37,666                                          | £0                                               | £0                                               | £0                                              |
|                                         | 5<br>6        | £1,447,924<br>£2,084,288                        | £841,794<br>£1,385,823                           | £538,539<br>£1,035,604                           | £358,151<br>£823,334                             | £243,029<br>£687,357                             | £0<br>£340,650                                  |
|                                         | 7             | £2,720,652                                      | £1,933,647                                       | £1,537,984                                       | £1,299,042                                       | £1,146,642                                       | £750,979                                        |
|                                         | 1             | £0                                              | £0                                               | £0                                               | £0                                               | £0                                               | £0                                              |
|                                         | 3             | £0<br>£1,428,866                                | £0<br>£279,205                                   | £0                                               | £0                                               | £0<br>£0                                         | £0                                              |
| 00 Unit Housing Scheme                  | 4             | £3,035,994                                      | £1,651,083                                       | £984,044                                         | £609,070                                         | £268,944                                         | £0                                              |
|                                         | 5<br>6        | £4,643,122<br>£6,250,250                        | £3,028,752<br>£4,409,333                         | £2,251,913<br>£3,523,423                         | £1,813,815<br>£3,022,928                         | £1,414,382<br>£2,568,417                         | £637,543<br>£1,682,507                          |
|                                         | 7             | £6,250,250<br>£7,857,378                        | £4,409,333<br>£5,789,915                         | £3,523,423<br>£4,794,933                         | £3,022,928<br>£4,232,042                         | £2,568,417<br>£3,722,452                         | £1,682,507<br>£2,727,471                        |
|                                         | 1             | £0                                              | £0                                               | £0                                               | £0                                               | £0                                               | £0                                              |
|                                         | 3             | £0<br>£901,652                                  | £0<br>£0                                         | £0<br>£0                                         | £0<br>£0                                         | £0<br>£0                                         | £0<br>£0                                        |
| 00 Unit Mixed Scheme                    | 4             | £2,364,434                                      | £1,153,032                                       | £454,220                                         | £173,152                                         | £0                                               | £0                                              |
|                                         |               |                                                 | CO 440 450                                       | £1,590,114                                       | £1,257,439                                       | COF7 404                                         | C40F 272                                        |
|                                         | 5<br>6        | £3,827,216<br>£5,289,998                        | £2,412,153<br>£3,669,818                         | £2,730,691                                       | £2,347,924                                       | £857,124<br>£1,891,504                           | £105,373<br>£1,027,643                          |