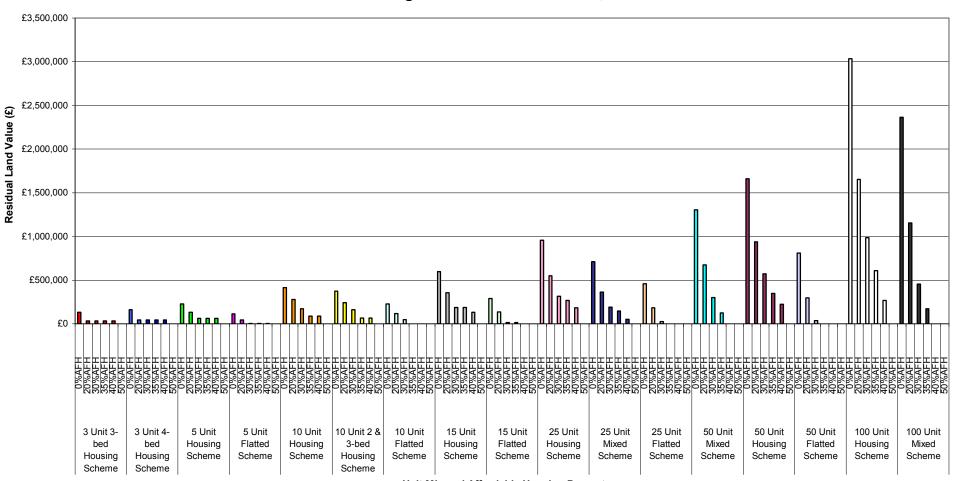

# Graph 1-ii: Summary of Residual Land Values at 0%, 20%, 30%, 35%, 40% & 50% Affordable Housing Across All Value Points - 70% General Needs Rent/30% Intermediate Tenure Mix Planning Infrastructure Level - £5,000 Units 25-100