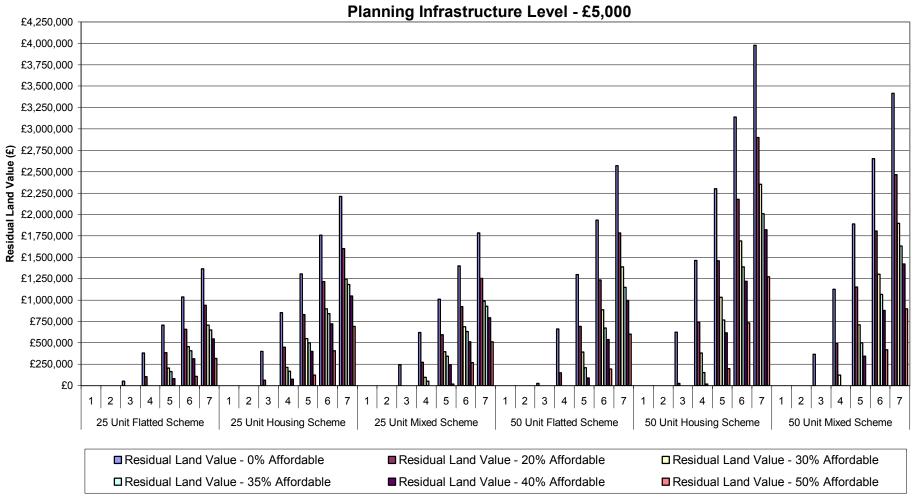

# Graph 1-ii: Summary of Residual Land Values at 0%, 20%, 30%, 35%, 40% & 50% Affordable Housing Across All Value Points - 70% General Needs Rent/30% Intermediate Tenure Mix Planning Infrastructure Level - £5,000 Units 25-100