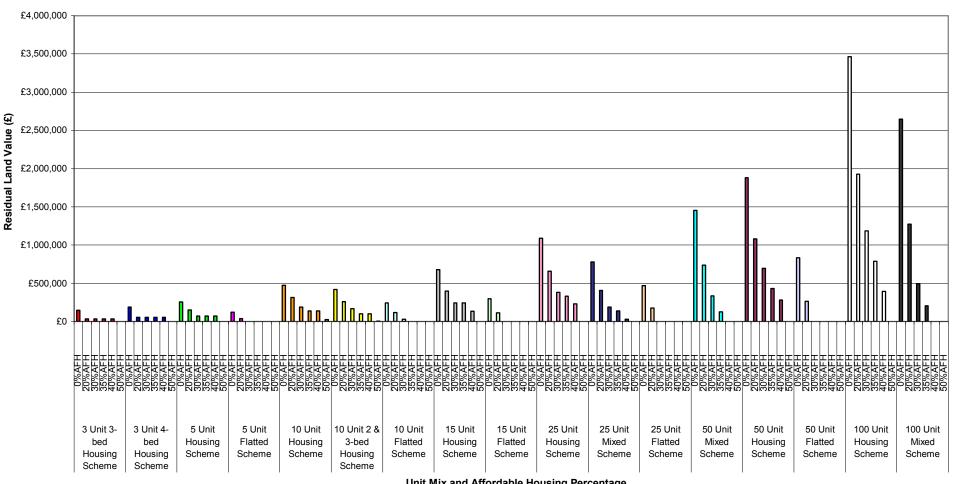

Graph 1-i: Summary of Residual Land Values at 0%, 20%, 30%, 35%, 40% & 50% Affordable Housing Across All Value Points - 70% General Needs Rent/30% Intermediate Tenure Mix

Planning Infrastructure Level - £5,000

Units 3-15