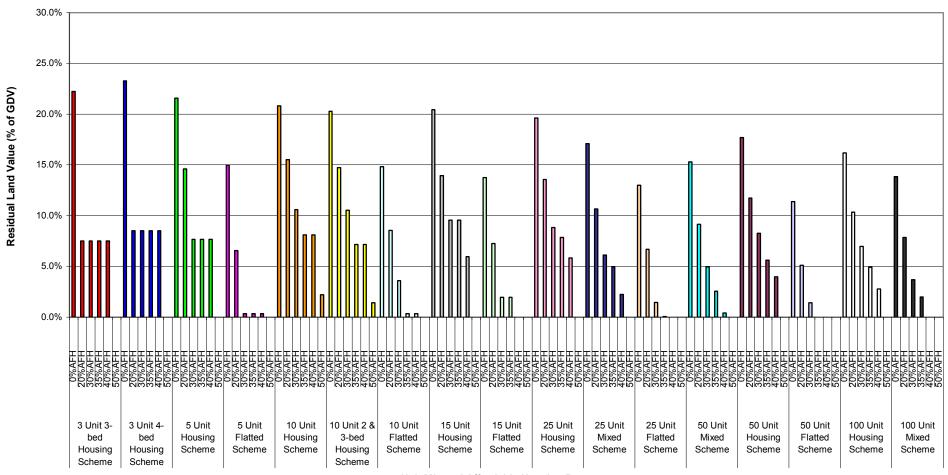

Graph 1a-i: Summary of Residual Land Values (as % of GDV) at 0%, 20%, 30%, 35%, 40% & 50% Affordable Housing
Across all Value Points - 70% General Needs Rent/30% Intermediate Tenure Mix
Planning Infrastructure Level - £5,000
Units 3-15

Graph 1a-ii: Summary of Residual Land Values (as % of GDV) at 0%, 20%, 30%, 35%, 40% & 50% Affordable Housing
Across all Value Points - 70% General Needs Rent/30% Intermediate Tenure Mix
Planning Infrastructure Level - £5,000
Units 25-100