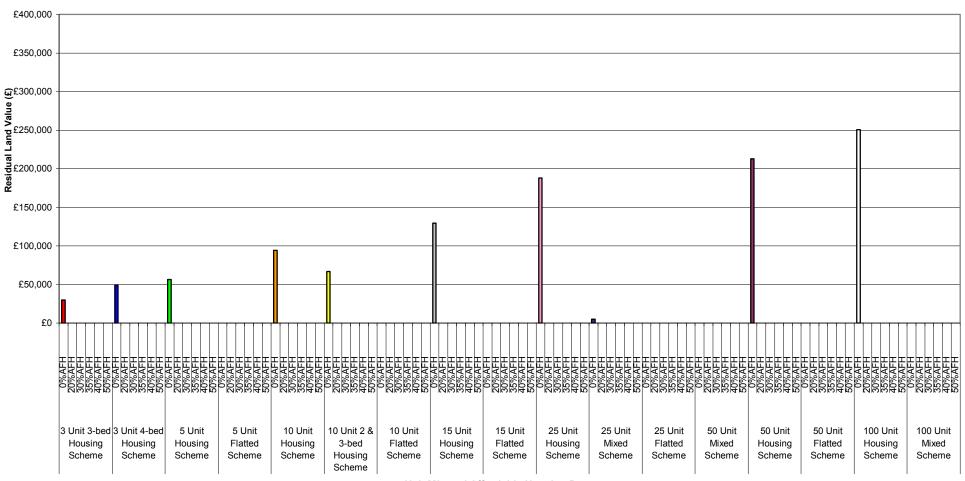

Graph 1-i: Summary of Residual Land Values at 0%, 20%, 30%, 35%, 40% & 50% Affordable Housing Across All Value Points - 70% General Needs Rent/30% Intermediate Tenure Mix

Planning Infrastructure Level - £5,000

Units 3-15