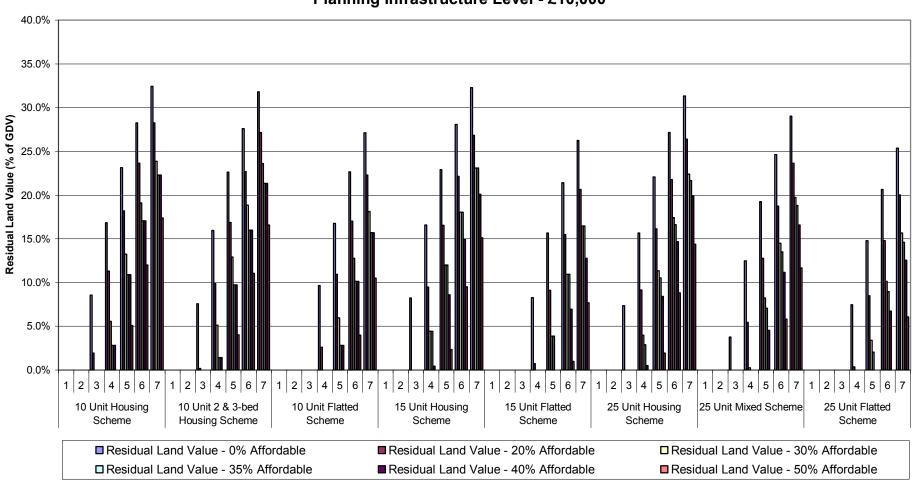

Table 1a: Summary of Residual Land Value (as % of GDV) Appraisals for All Value Points - 70% General Needs Rent/30% Intermediate Tenure Mix Planning Infrastructure Level - £5,000

| Development Scenario /<br>Threshold | Value Point   | Residual Land<br>Value - 0%<br>Affordable<br>0.0% | Residual Land<br>Value - 20%<br>Affordable<br>0.0% | Residual Land<br>Value - 30%<br>Affordable<br>0.0% | Residual Land<br>Value - 35%<br>Affordable<br>0.0% | Residual Land<br>Value - 40%<br>Affordable<br>0.0% | Residual La<br>Value - 50%<br>Affordable<br>0.0% |
|-------------------------------------|---------------|---------------------------------------------------|----------------------------------------------------|----------------------------------------------------|----------------------------------------------------|----------------------------------------------------|--------------------------------------------------|
|                                     | 2             | 2.8%                                              | 0.0%                                               | 0.0%                                               | 0.0%                                               | 0.0%                                               | 0.0%                                             |
| Unit 3-bed Housing                  | 3             | 14.0%                                             | 0.0%                                               | 0.0%                                               | 0.0%                                               | 0.0%                                               | 0.0%                                             |
| cheme                               | - 4<br>- 5    | 22.2%<br>28.3%                                    | 7.5%<br>15.0%                                      | 7.5%<br>15.0%                                      | 7.5%<br>15.0%                                      | 7.5%<br>15.0%                                      | 0.0%<br>3.6%                                     |
|                                     | 6             | 33.3%                                             | 21.1%                                              | 21.1%                                              | 21.1%                                              | 21.1%                                              | 11.1%                                            |
|                                     | 7             | 36.6%                                             | 26.1%                                              | 26.1%                                              | 26.1%                                              | 26.1%                                              | 17.2%                                            |
|                                     | 2             | 0.0%<br>4.2%                                      | 0.0%                                               | 0.0%                                               | 0.0%                                               | 0.0%                                               | 0.0%                                             |
| Unit 4-bed Housing                  | 3             | 15.2%                                             | 0.0%                                               | 0.0%                                               | 0.0%                                               | 0.0%                                               | 0.0%                                             |
| cheme                               | 4             | 23.3%                                             | 8.5%                                               | 8.5%                                               | 8.5%                                               | 8.5%                                               | 0.0%                                             |
|                                     | 5<br>6        | 29.2%<br>33.4%                                    | 15.9%<br>21.9%                                     | 15.9%<br>21.9%                                     | 15.9%<br>21.9%                                     | 15.9%<br>21.9%                                     | 4.8%<br>12.0%                                    |
|                                     | 7             | 37.3%                                             | 26.6%                                              | 26.6%                                              | 26.6%                                              | 26.6%                                              | 18.0%                                            |
|                                     | 1             | 0.0%                                              | 0.0%                                               | 0.0%                                               | 0.0%                                               | 0.0%                                               | 0.0%                                             |
|                                     | 3             | 2.7%<br>13.7%                                     | 0.0%<br>5.9%                                       | 0.0%                                               | 0.0%                                               | 0.0%                                               | 0.0%                                             |
| Unit Housing Scheme                 | 4             | 21.6%                                             | 14.6%                                              | 7.7%                                               | 7.7%                                               | 7.7%                                               | 0.0%                                             |
|                                     | 5             | 27.2%                                             | 21.2%                                              | 15.3%                                              | 15.3%                                              | 15.3%                                              | 3.7%                                             |
|                                     | 7             | 32.0%<br>35.5%                                    | 26.1%<br>30.4%                                     | 21.3%<br>25.7%                                     | 21.3%<br>25.7%                                     | 21.3%<br>25.7%                                     | 10.7%<br>16.5%                                   |
|                                     | 1             | 0.0%                                              | 0.0%                                               | 0.0%                                               | 0.0%                                               | 0.0%                                               | 0.0%                                             |
|                                     | 2             | 0.0%                                              | 0.0%                                               | 0.0%                                               | 0.0%                                               | 0.0%                                               | 0.0%                                             |
| Unit Flatted Scheme                 | 3<br>4        | 5.9%<br>15.0%                                     | 0.0%<br>6.6%                                       | 0.0%                                               | 0.0%                                               | 0.0%<br>0.4%                                       | 0.0%                                             |
|                                     | 5             | 21.8%                                             | 14.2%                                              | 8.8%                                               | 8.8%                                               | 8.8%                                               | 0.0%                                             |
|                                     | 6             | 26.7%                                             | 20.3%                                              | 15.5%                                              | 15.5%                                              | 15.5%                                              | 3.2%                                             |
|                                     | 7             | 31.1%<br>0.0%                                     | 25.1%<br>0.0%                                      | 20.9%<br>0.0%                                      | 20.9%<br>0.0%                                      | 20.9%<br>0.0%                                      | 9.6%                                             |
|                                     | 2             | 2.3%                                              | 0.0%                                               | 0.0%                                               | 0.0%                                               | 0.0%                                               | 0.0%                                             |
| N. Hait Hauster Co.                 | 3             | 13.2%                                             | 7.2%                                               | 1.3%                                               | 0.0%                                               | 0.0%                                               | 0.0%                                             |
| Unit Housing Scheme                 | 5             | 20.8%                                             | 15.5%<br>22.1%                                     | 10.6%<br>17.3%                                     | 5.9%<br>13.4%                                      | 5.9%<br>13.4%                                      | 0.0%<br>7.7%                                     |
|                                     | 6             | 31.4%                                             | 27.2%                                              | 23.0%                                              | 13.4%                                              | 13.4%                                              | 14.1%                                            |
|                                     | 7             | 35.3%                                             | 31.4%                                              | 27.4%                                              | 23.8%                                              | 23.8%                                              | 19.1%                                            |
|                                     | 2             | 0.0%<br>1.5%                                      | 0.0%                                               | 0.0%                                               | 0.0%                                               | 0.0%                                               | 0.0%                                             |
| Unit 2 & 3-bed Housing              | 3             | 12.6%                                             | 5.9%                                               | 1.2%                                               | 0.0%                                               | 0.0%                                               | 0.0%                                             |
| cheme                               | 4<br>5        | 20.3%<br>26.2%                                    | 14.7%<br>21.2%                                     | 10.5%<br>17.3%                                     | 4.7%<br>12.3%                                      | 4.7%<br>12.3%                                      | 0.0%<br>6.8%                                     |
|                                     | 6<br>7        | 31.0%<br>34.9%                                    | 26.3%<br>30.6%                                     | 23.0%<br>27.4%                                     | 18.2%<br>23.2%                                     | 18.2%<br>23.2%                                     | 13.3%<br>18.4%                                   |
|                                     | 1             | 0.0%                                              | 0.0%                                               | 0.0%                                               | 0.0%                                               | 0.0%                                               | 0.0%                                             |
|                                     | 3             | 0.0%<br>5.9%                                      | 0.0%                                               | 0.0%                                               | 0.0%                                               | 0.0%<br>0.0%                                       | 0.0%                                             |
| Unit Flatted Scheme                 | 4             | 14.8%                                             | 8.5%                                               | 3.6%                                               | 0.0%                                               | 0.0%                                               | 0.0%                                             |
|                                     | 5<br>6        | 21.3%<br>26.4%                                    | 15.7%<br>21.6%                                     | 11.7%<br>17.5%                                     | 6.3%<br>12.9%                                      | 6.3%<br>12.9%                                      | 0.0%<br>7.0%                                     |
|                                     | 7             | 30.8%                                             | 26.2%                                              | 22.7%                                              | 18.1%                                              | 18.1%                                              | 12.9%                                            |
|                                     | 2             | 0.0%                                              | 0.0%                                               | 0.0%                                               | 0.0%                                               | 0.0%                                               | 0.0%                                             |
|                                     | 3             | 2.1%<br>12.7%                                     | 5.4%                                               | 0.0%                                               | 0.0%                                               | 0.0%                                               | 0.0%                                             |
| Unit Housing Scheme                 | <u>4</u><br>5 | 20.5%                                             | 14.0%<br>20.5%                                     | 8.1%<br>15.2%                                      | 8.1%<br>15.2%                                      | 6.0%<br>13.2%                                      | 0.0%<br>5.9%                                     |
|                                     | 6             | 31.3%                                             | 25.8%                                              | 20.8%                                              | 20.8%                                              | 19.1%                                              | 12.3%                                            |
|                                     | 7             | 35.2%<br>0.0%                                     | 30.2%<br>0.0%                                      | 25.5%<br>0.0%                                      | 25.5%<br>0.0%                                      | 24.0%<br>0.0%                                      | 17.8%<br>0.0%                                    |
|                                     | 2             | 0.0%                                              | 0.0%                                               | 0.0%                                               | 0.0%                                               | 0.0%                                               | 0.0%                                             |
| 5 Unit Flatted Scheme               | <u>3</u>      | 4.9%<br>13.7%                                     | 0.0%<br>7.3%                                       | 0.0%                                               | 0.0%                                               | 0.0%                                               | 0.0%                                             |
|                                     | 5             | 20.4%                                             | 14.6%                                              | 9.1%                                               | 9.1%                                               | 6.3%                                               | 0.0%                                             |
|                                     | 7             | 25.8%<br>30.2%                                    | 20.5%<br>25.2%                                     | 15.1%<br>20.4%                                     | 15.1%<br>20.4%                                     | 12.6%<br>18.2%                                     | 5.4%<br>11.4%                                    |
|                                     | 1             | 0.0%                                              | 0.0%                                               | 0.0%                                               | 0.0%                                               | 0.0%                                               | 0.0%                                             |
|                                     | 3             | 1.4%<br>11.9%                                     | 0.0%<br>4.6%                                       | 0.0%                                               | 0.0%                                               | 0.0%                                               | 0.0%                                             |
| Unit Housing Scheme                 | 4             | 19.6%                                             | 12.9%                                              | 8.0%                                               | 7.0%                                               | 4.9%                                               | 0.0%                                             |
|                                     | <u>5</u>      | 25.6%                                             | 19.5%                                              | 15.0%                                              | 14.1%                                              | 12.1%<br>18.0%                                     | 6.1%                                             |
|                                     | 7             | 34.2%                                             | 29.0%                                              | 25.2%                                              | 24.6%                                              | 22.8%                                              | 17.6%                                            |
|                                     | 2             | 0.0%                                              | 0.0%                                               | 0.0%                                               | 0.0%                                               | 0.0%<br>0.0%                                       | 0.0%                                             |
| Unit Mixed Scheme                   | 3             | 9.1%                                              | 1.1%                                               | 0.0%                                               | 0.0%                                               | 0.0%                                               | 0.0%                                             |
| Unit Mixed Scheme                   | <u>4</u><br>5 | 17.1%<br>23.4%                                    | 10.0%<br>16.8%                                     | 5.6%<br>12.7%                                      | 4.4%<br>11.8%                                      | 1.7%<br>9.3%                                       | 0.0%<br>3.5%                                     |
|                                     | 6             | 28.3%                                             | 22.3%                                              | 18.6%                                              | 17.6%                                              | 15.4%                                              | 10.1%                                            |
|                                     | 7             | 32.4%<br>0.0%                                     | 26.8%                                              | 23.4%<br>0.0%                                      | 22.5%<br>0.0%                                      | 20.4%<br>0.0%                                      | 15.5%<br>0.0%                                    |
|                                     | 2             | 0.0%                                              | 0.0%                                               | 0.0%                                               | 0.0%                                               | 0.0%                                               | 0.0%                                             |
| Unit Flatted Scheme                 | 3<br>4        | 4.3%<br>13.0%                                     | 0.0%<br>5.8%                                       | 0.0%                                               | 0.0%                                               | 0.0%                                               | 0.0%                                             |
|                                     | 5             | 19.6%                                             | 13.2%                                              | 8.7%                                               | 7.6%                                               | 5.3%                                               | 0.0%                                             |
|                                     | 6<br>7        | 25.0%<br>29.3%                                    | 18.9%<br>23.7%                                     | 14.7%<br>19.9%                                     | 13.8%<br>18.9%                                     | 11.6%<br>16.9%                                     | 6.1%<br>11.8%                                    |
|                                     | 1 2           | 0.0%                                              | 0.0%                                               | 0.0%                                               | 0.0%                                               | 0.0%                                               | 0.0%                                             |
|                                     | 3             | 0.0%<br>7.3%                                      | 0.0%                                               | 0.0%                                               | 0.0%                                               | 0.0%                                               | 0.0%                                             |
| Unit Mixed Scheme                   | 4             | 15.3%<br>21.4%                                    | 8.9%                                               | 4.3%<br>11.4%                                      | 1.9%                                               | 0.0%                                               | 0.0%                                             |
|                                     | 5<br>6        | 26.3%                                             | 15.7%<br>21.0%                                     | 17.1%                                              | 9.1%<br>15.0%                                      | 7.2%<br>13.2%                                      | 1.8%<br>8.2%                                     |
|                                     | 7             | 30.3%<br>0.0%                                     | 25.4%<br>0.0%                                      | 21.8%                                              | 19.9%<br>0.0%                                      | 18.2%<br>0.0%                                      | 13.5%                                            |
|                                     | 2             | 0.0%                                              | 0.0%                                               | 0.0%                                               | 0.0%                                               | 0.0%                                               | 0.0%                                             |
| Unit Housing Scheme                 | 3<br>4        | 10.1%<br>17.7%                                    | 3.2%<br>11.4%                                      | 0.0%<br>7.5%                                       | 0.0%<br>4.7%                                       | 0.0%<br>3.1%                                       | 0.0%                                             |
| J                                   | 5             | 23.6%                                             | 17.8%                                              | 14.3%                                              | 11.7%                                              | 10.2%                                              | 5.4%                                             |
|                                     | <u>6</u><br>7 | 28.2%<br>32.0%                                    | 23.0%<br>27.2%                                     | 19.7%<br>24.2%                                     | 17.4%<br>22.1%                                     | 16.0%<br>20.8%                                     | 11.5%<br>16.6%                                   |
|                                     | 1             | 0.0%                                              | 0.0%                                               | 0.0%                                               | 0.0%                                               | 0.0%                                               | 0.0%                                             |
|                                     | 3             | 0.0%<br>2.9%                                      | 0.0%<br>0.0%                                       | 0.0%                                               | 0.0%<br>0.0%                                       | 0.0%<br>0.0%                                       | 0.0%<br>0.0%                                     |
| Unit Flatted Scheme                 | 4             | 11.4%                                             | 4.7%                                               | 0.6%                                               | 0.0%                                               | 0.0%                                               | 0.0%                                             |
|                                     | 5<br>6        | 18.0%<br>23.2%                                    | 11.9%<br>17.6%                                     | 8.1%<br>14.1%                                      | 5.7%<br>11.8%                                      | 4.0%<br>10.1%                                      | 0.0%<br>5.5%                                     |
|                                     | 7             | 27.5%                                             | 22.3%                                              | 19.1%                                              | 16.9%                                              | 15.4%                                              | 11.0%                                            |
|                                     | 2             | 0.0%                                              | 0.0%                                               | 0.0%                                               | 0.0%                                               | 0.0%<br>0.0%                                       | 0.0%<br>0.0%                                     |
|                                     | 3             | 8.8%                                              | 1.9%                                               | 0.0%                                               | 0.0%                                               | 0.0%                                               | 0.0%                                             |
| 00 Unit Housing Scheme              | <u>4</u><br>5 | 16.2%<br>21.9%                                    | 10.0%<br>16.3%                                     | 6.4%<br>13.0%                                      | 4.1%<br>10.9%                                      | 1.9%<br>8.9%                                       | 0.0%<br>4.3%                                     |
|                                     | 6             | 26.4%                                             | 21.4%                                              | 18.3%                                              | 16.4%                                              | 14.5%                                              | 10.4%                                            |
|                                     | 7             | 30.1%<br>0.0%                                     | 25.5%<br>0.0%                                      | 22.7%<br>0.0%                                      | 20.9%<br>0.0%                                      | 19.2%<br>0.0%                                      | 15.3%<br>0.0%                                    |
|                                     | 2             | 0.0%                                              | 0.0%                                               | 0.0%                                               | 0.0%                                               | 0.0%                                               | 0.0%                                             |
|                                     | 3             | 6.1%                                              | 0.0%                                               | 0.0%                                               | 0.0%                                               | 0.0%                                               | 0.0%                                             |
| 0 Unit Mixed Scheme                 | 4             | 13.9%                                             | 7.6%                                               | 3.3%                                               | 1.3%                                               | 0.0%                                               | 0.0%                                             |
| 00 Unit Mixed Scheme                | 5<br>6        | 13.9%<br>19.8%<br>24.6%                           | 7.6%<br>14.2%<br>19.4%                             | 3.3%<br>10.2%<br>15.7%                             | 1.3%<br>8.3%<br>14.0%                              | 0.0%<br>5.9%<br>11.8%                              | 0.0%<br>0.8%<br>7.0%                             |