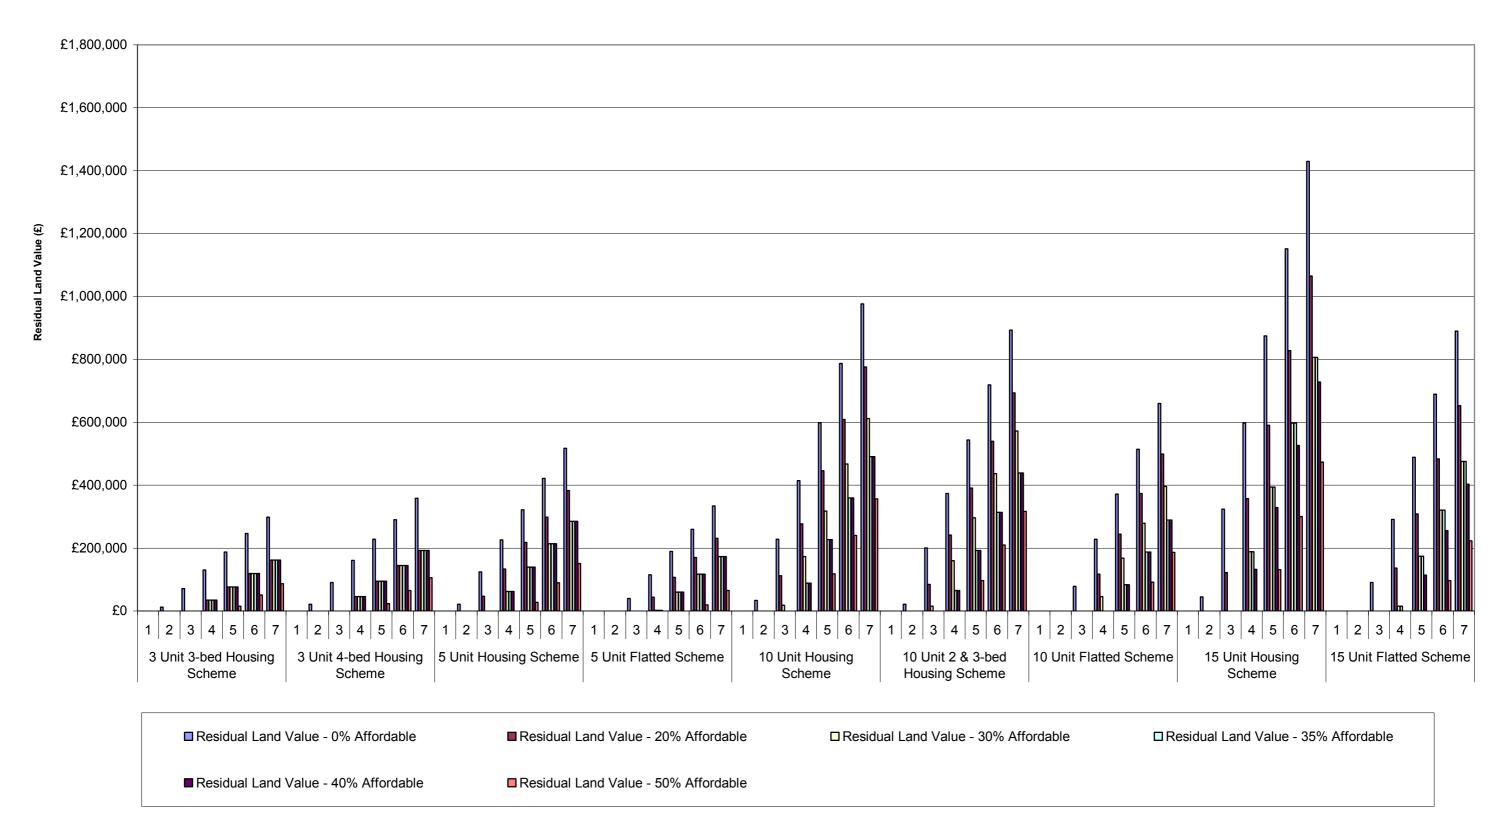

| £1,590,114                                       | £1,257,439                                       | COF7 404                                         | C40F 272                                        |
|                                         | 5<br>6        | £3,827,216<br>£5,289,998                        | £2,412,153<br>£3,669,818                         | £2,730,691                                       | £2,347,924                                       | £857,124<br>£1,891,504                           | £105,373<br>£1,027,643                          |

Graph 1-i: Summary of Residual Land Values at 0%, 20%, 30%, 35%, 40% & 50% Affordable Housing Across All Value Points - 70% General Needs Rent/30% Intermediate Tenure Mix

Planning Infrastructure Level - £5,000

Units 3-15



# Graph 1-ii: Summary of Residual Land Values at 0%, 20%, 30%, 35%, 40% & 50% Affordable Housing Across All Value Points - 70% General Needs Rent/30% Intermediate Tenure Mix Planning Infrastructure Level - £5,000 Units 25-100



Table 1a: Summary of Residual Land Value (as % of GDV) Appraisals for All Value Points - 70% General Needs Rent/30% Intermediate Tenure Mix Planning Infrastructure Level - £5,000

| Development Scenario /<br>Threshold | Value Point   | Residual Land<br>Value - 0%<br>Affordable<br>0.0% | Residual Land<br>Value - 20%<br>Affordable<br>0.0% | Residual Land<br>Value - 30%<br>Affordable<br>0.0% | Residual Land<br>Value - 35%<br>Affordable<br>0.0% | Residual Land<br>Value - 40%<br>Affordable<br>0.0% | Residual La<br>Value - 50%<br>Affordable<br>0.0% |
|-----------------