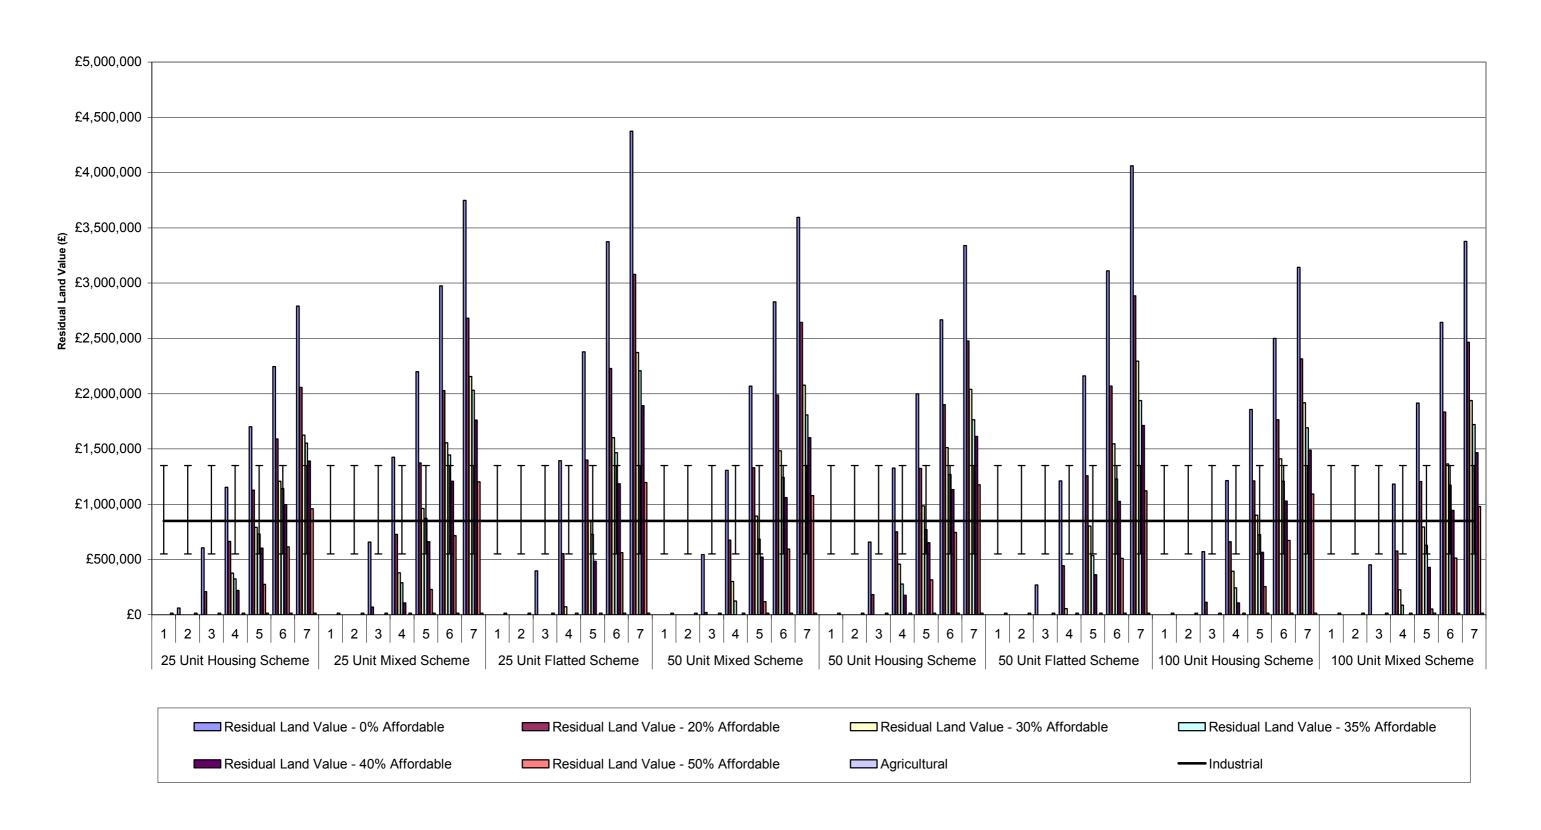

|             |             |             | Valu         | ies          |              |                   |
|-------------|-------------|-------------|--------------|--------------|--------------|-------------------|
| Value Point | 1-Bed Flats | 2-Bed Flats | 2-Bed Houses | 3-Bed Houses | 4-Bed Houses | £ / sq m overview |
| 1           | £70,000     | £93,800     | £105,000     | £119,000     | £140,000     | £1,400            |
| 2           | £85,000     | £113,900    | £127,500     | £144,500     | £170,000     | £1,700            |
| 3           | £100,000    | £134,000    | £150,000     | £170,000     | £200,000     | £2,000            |
| 4           | £115,000    | £154,100    | £172,500     | £195,500     | £230,000     | £2,300            |
| 5           | £130,000    | £174,200    | £195,000     | £221,000     | £260,000     | £2,600            |
| 6           | £145,000    | £194,300    | £217,500     | £246,500     | £290,000     | £2,900            |
| 7           | £160,000    | £214,400    | £240,000     | £272,000     | £320,000     | £3,200            |