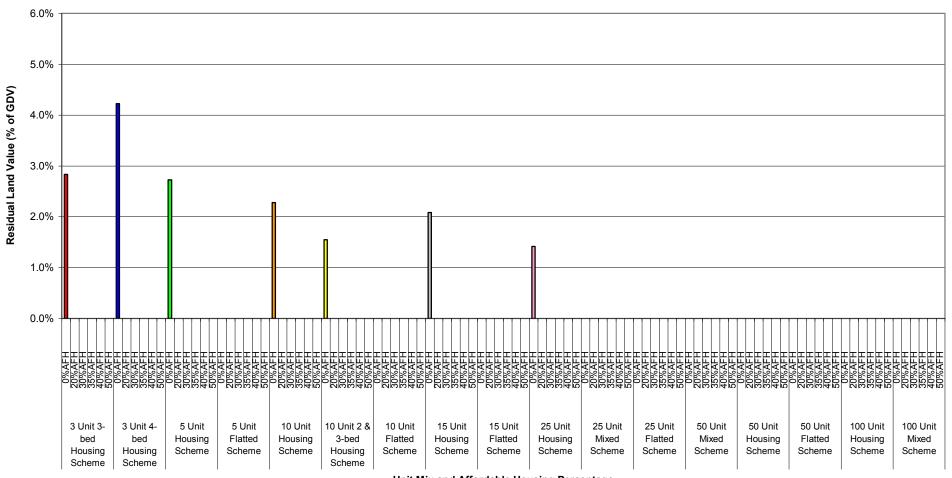

|                     |                               |                                                                      |                                                                                            |                |               |                                                                                                          | Percentage Affordable Housing & Tenure Mix            |                                                                                        |                                                                               |                                                       |                                                                                        |                                                                               |                                                     |                                                                                        |                                                                                      |                                                                                                                                                                                                                                                                                                                                                                                                                                                                                                                                                                                                                                                                                                                                                                                                                                                                                                                                                                                                                                                                                                                                                                                                                                                                                                                                                                                                                                                                                                                                                                                                                                                                                                                                                                                                                                                                                                                                                                                                                                                                                                                                |                                                                              |                                                                                 |                                                     |                                                                                     |                                                                                      |                            |                          |                         |
|---------------------|-------------------------------|----------------------------------------------------------------------|--------------------------------------------------------------------------------------------|----------------|---------------|----------------------------------------------------------------------------------------------------------|-------------------------------------------------------|----------------------------------------------------------------------------------------|-------------------------------------------------------------------------------|-------------------------------------------------------|----------------------------------------------------------------------------------------|-------------------------------------------------------------------------------|-----------------------------------------------------|----------------------------------------------------------------------------------------|--------------------------------------------------------------------------------------|--------------------------------------------------------------------------------------------------------------------------------------------------------------------------------------------------------------------------------------------------------------------------------------------------------------------------------------------------------------------------------------------------------------------------------------------------------------------------------------------------------------------------------------------------------------------------------------------------------------------------------------------------------------------------------------------------------------------------------------------------------------------------------------------------------------------------------------------------------------------------------------------------------------------------------------------------------------------------------------------------------------------------------------------------------------------------------------------------------------------------------------------------------------------------------------------------------------------------------------------------------------------------------------------------------------------------------------------------------------------------------------------------------------------------------------------------------------------------------------------------------------------------------------------------------------------------------------------------------------------------------------------------------------------------------------------------------------------------------------------------------------------------------------------------------------------------------------------------------------------------------------------------------------------------------------------------------------------------------------------------------------------------------------------------------------------------------------------------------------------------------|------------------------------------------------------------------------------|---------------------------------------------------------------------------------|-----------------------------------------------------|-------------------------------------------------------------------------------------|--------------------------------------------------------------------------------------|----------------------------|--------------------------|-------------------------|
|                     | 1                             |                                                                      |                                                                                            |                | 1             |                                                                                                          | 20%                                                   | Affordable Housing                                                                     | a                                                                             |                                                       | 0% Affordable Hous                                                                     | ing                                                                           | I 3                                                 | 15% Affordable Hous                                                                    | -                                                                                    | -                                                                                                                                                                                                                                                                                                                                                                                                                                                                                                                                                                                                                                                                                                                                                                                                                                                                                                                                                                                                                                                                                                                                                                                                                                                                                                                                                                                                                                                                                                                                                                                                                                                                                                                                                                                                                                                                                                                                                                                                                                                                                                                              | 0% Affordable Hous                                                           | ing                                                                             | 5                                                   | 0% Affordable Hous                                                                  | ing                                                                                  |                            |                          | $\overline{}$           |
|                     | Example Likely                | Francis Bassa of                                                     |                                                                                            |                |               | December 1 Adia / D.C. David                                                                             | 2070                                                  | Affordable Tenure                                                                      | Affordable Tenure                                                             | Ĭ                                                     |                                                                                        | Affordable Tenure                                                             | Ĭ                                                   | Affordable Tenure                                                                      |                                                                                      | The state of the s |                                                                              | Affordable Tenure                                                               | j                                                   | Affordable Tenure                                                                   | Affordable Tenure                                                                    | Indicative Basic           |                          | Notional Site           |
| Site Size Appraised | Occurrence -<br>Urban / Rural | Example Range of<br>Locations                                        | Example Site Type                                                                          | Site Size (Ha) | Density (DPH) | Dwelling Mix (BF = Bed<br>Flat; BH = Bed House                                                           | Private Mix                                           | Split 70% GN<br>Rent; 30%<br>Intermediate                                              | Split 60% GN<br>Rent; 40%<br>Intermediate                                     | Private Mix                                           | Split 70% GN<br>Rent; 30%<br>Intermediate                                              | Split 60% GN<br>Rent; 40%<br>Intermediate                                     | Private Mix                                         | Split 70% GN<br>Rent; 30%<br>Intermediate                                              | Split 60% GN<br>Rent; 40%<br>Intermediate                                            | Private Mix                                                                                                                                                                                                                                                                                                                                                                                                                                                                                                                                                                                                                                                                                                                                                                                                                                                                                                                                                                                                                                                                                                                                                                                                                                                                                                                                                                                                                                                                                                                                                                                                                                                                                                                                                                                                                                                                                                                                                                                                                                                                                                                    | Split 70% GN<br>Rent; 30%<br>Intermediate                                    | Split 60% GN<br>Rent; 40%<br>Intermediate                                       | Private Mix                                         | Split 70% GN<br>Rent; 30%<br>Intermediate                                           | Split 60% GN<br>Rent; 40%<br>Intermediate                                            | Survey Costs (per<br>site) | Build Period<br>(Months) | Preparation assumption. |
| 3                   | Urban / Rural                 | Village / Urban /<br>Suburban / edge<br>of settlement                | Existing commercial /<br>residential replacement /<br>infill / garden land /<br>greenfield | 0.10           | 30            | 3 x 3-bed houses                                                                                         | 2 x 3-BH                                              | 1 x 3-BH GN                                                                            | 1 x 3BH GN                                                                    | As 20%                                                | As 20%                                                                                 | As 20%                                                                        | As 20%                                              | As 20%                                                                                 | As 20%                                                                               | As 20%                                                                                                                                                                                                                                                                                                                                                                                                                                                                                                                                                                                                                                                                                                                                                                                                                                                                                                                                                                                                                                                                                                                                                                                                                                                                                                                                                                                                                                                                                                                                                                                                                                                                                                                                                                                                                                                                                                                                                                                                                                                                                                                         | As 20%                                                                       | As 20%                                                                          | 1 x 3BH                                             | 1 x 3BH GN; 1 x<br>3BH INT                                                          | 1 x 3BH GN; 1 x<br>3BH INT                                                           | £1,500                     | 6                        | £12,000                 |
| 3                   | Urban / Rural                 | Village / Urban /<br>suburban / edge of<br>settlement                | Existing commercial /<br>residential replacement /<br>infill / garden land<br>greenfield   | 0.10           | 30            | 3 x 4-bed houses                                                                                         | 2 x 4BH                                               | 1 x 4BH GN                                                                             | 1 x 4BH GN                                                                    | As 20%                                                | As 20%                                                                                 | As 20%                                                                        | As 20%                                              | As 20%                                                                                 | As 20%                                                                               | As 20%                                                                                                                                                                                                                                                                                                                                                                                                                                                                                                                                                                                                                                                                                                                                                                                                                                                                                                                                                                                                                                                                                                                                                                                                                                                                                                                                                                                                                                                                                                                                                                                                                                                                                                                                                                                                                                                                                                                                                                                                                                                                                                                         | As 20%                                                                       | As 20%                                                                          | 1 x 4BH                                             | 1 x 4BH GN; 1 x<br>4BH INT                                                          | 1 x 4BH GN; 1 x<br>4BH INT                                                           | £1,500                     | 6                        | £12,000                 |
| 5                   | Urban / Rural                 | Village / Urban /<br>Suburban / edge<br>of settlement                | Existing commercial /<br>residential replacement /<br>infill / garden land /<br>greenfield | 0.17           | 30            | 3 x 3-bed houses; 2 x 4-<br>bed houses                                                                   | 2 x 3BH; 2 x 4BH                                      | 1 x 3BH GN                                                                             | 1 x 3BH GN                                                                    | 2 x 3BH; 1 x 4BH                                      | 1 x 4BH GN; 1 x<br>3BH INT                                                             | 1 x 4BH GN; 1 x<br>3BH INT                                                    | As 30%                                              | As 30%                                                                                 | As 30%                                                                               | As 30%                                                                                                                                                                                                                                                                                                                                                                                                                                                                                                                                                                                                                                                                                                                                                                                                                                                                                                                                                                                                                                                                                                                                                                                                                                                                                                                                                                                                                                                                                                                                                                                                                                                                                                                                                                                                                                                                                                                                                                                                                                                                                                                         | As 30%                                                                       | As 30%                                                                          | 1 x 3BH; 1 x 4BH                                    | 1 x 3BH , 1 x 4BH<br>GN; 1 x 3BH INT                                                | 1 x 3BH , 1 x 4BH<br>GN; 1 x 3BH INT                                                 | £2,500                     | 6                        | £20,000                 |
| 5                   | Urban / Rural                 | Village / Urban /<br>suburban / edge of<br>settlement                | Conversion / existing<br>commercial / residential<br>replacement / infill /<br>garden land | 0.07           | 75            | 5 x 2-bed flats                                                                                          | 4 x 2BF                                               | 1 x 2BF GN                                                                             | 1 x 2BF GN                                                                    | 3 x 2BF                                               | 1 × 2BF GN; 1 × 2BF<br>INT                                                             | 1 x 2BF GN; 1 x 2BF<br>INT                                                    | As 30%                                              | As 30%                                                                                 | As 30%                                                                               | As 30%                                                                                                                                                                                                                                                                                                                                                                                                                                                                                                                                                                                                                                                                                                                                                                                                                                                                                                                                                                                                                                                                                                                                                                                                                                                                                                                                                                                                                                                                                                                                                                                                                                                                                                                                                                                                                                                                                                                                                                                                                                                                                                                         | As 30%                                                                       | As 30%                                                                          | 2 x 2BF                                             | 2 x 2BF GN; 1 x 2BF<br>INT                                                          | 2 x 2BF GN; 1 x 2BF<br>INT                                                           | £2,500                     | 6                        | £20,000                 |
| 10                  | Urban / Rural                 | Village / Urban /<br>Suburban / edge of<br>settlement                | Existing commercial /<br>residential replacement /<br>infill / greenfield                  | 0.33           | 30            | 3 x 2-bed houses; 4 x 3-<br>bed houses; 3 x 4-bed<br>houses                                              | 2 x 2BH; 3 x 3BH; 3 x<br>4BH                          | 1 x 3BH GN; 1 x<br>2BH INT                                                             | 1 x 3BH GN; 1 x<br>2BH INT                                                    | 2 x 2BH; 3 x 3BH; 2<br>x 4BH                          | 1 x 3BH, 1 x 4BH<br>GN; 1 x 2BH INT                                                    | 1 x 3BH, 1 x 4BH<br>GN; 1 x 2BH INT                                           | 1 x 2BH; 3 x 3BH; 2<br>x 4BH                        | 1 x 2BH, 1 x 3BH, 1<br>x 4BH GN; 1 x 2BH<br>INT                                        | 1 x 3BH, 1 x 4BH<br>GN; 2 x 2BH INT                                                  | As 35%                                                                                                                                                                                                                                                                                                                                                                                                                                                                                                                                                                                                                                                                                                                                                                                                                                                                                                                                                                                                                                                                                                                                                                                                                                                                                                                                                                                                                                                                                                                                                                                                                                                                                                                                                                                                                                                                                                                                                                                                                                                                                                                         | As 35%                                                                       | As 35%                                                                          | 1 x 2BH; 2 x 3BH; 2<br>x 4BH                        | 1 x 2BH, 2 x 3BH, 1<br>x 4BH GN; 1 x 2BH<br>INT                                     | 2 x 3BH, 1 x 4BH<br>GN; 2 x 2BH INT                                                  | £5,000                     | 9                        | £40,000                 |
| 10                  | Urban / Rural                 | Village / Urban /<br>Suburban / edge of<br>settlement                | Existing commercial /<br>residential replacement /<br>infill / greenfield                  | 0.33           | 30            | 5 x 2-bed houses; 5 x 3-<br>bed houses;                                                                  | 4 x 2BH; 4 x 3BH                                      | 1 x 3BH GN; 1 x<br>2BH INT                                                             | 1 x 3BH GN; 1 x<br>2BH INT                                                    | 3 x 2BH; 4 x 3BH                                      | 1 x 2BH, 1 x 3BH<br>GN; 1 x 2BH INT                                                    | 1 x 2BH, 1 x 3BH<br>GN; 1 x 2BH INT                                           | 3 x 2BH; 3 x 3BH                                    | 1 x 2B, 2 x 3BH GN<br>1 x 2BH INT                                                      | 2 x 3BH GN; 2 x<br>2BH INT                                                           | As 35%                                                                                                                                                                                                                                                                                                                                                                                                                                                                                                                                                                                                                                                                                                                                                                                                                                                                                                                                                                                                                                                                                                                                                                                                                                                                                                                                                                                                                                                                                                                                                                                                                                                                                                                                                                                                                                                                                                                                                                                                                                                                                                                         | As 35%                                                                       | As 35%                                                                          | 2 x 2BH; 3 x 3BH                                    | 2 x 2BH, 2 x 3BH<br>GN; 1 x 2BH INT                                                 | 1 x 2BH, 2 x 3BH<br>GN; 2 x 2BH INT                                                  | £5,000                     | 9                        | £40,000                 |
| 10                  | Urban / Rural                 | Urban / suburban                                                     | Conversion / existing<br>commercial / residential<br>replacement / infill                  | 0.13           | 75            | 10 x 2-bed flats                                                                                         | 8 x 2BF                                               | 1 x 2BF GN; 1 x 2F<br>INT                                                              | 1 x 2BF GN; 1 x 2F<br>INT                                                     | 7 x 2BF                                               | 2 x 2BF GN; 1 x 2BF<br>INT                                                             | 2 x 2BF GN; 1 x 2BF<br>INT                                                    | 6 x 2BF                                             | 3 x 2BF GN; 1 x 2BF<br>INT                                                             | F 2 x 2BF GN; 2 x 2BF<br>INT                                                         | As 35%                                                                                                                                                                                                                                                                                                                                                                                                                                                                                                                                                                                                                                                                                                                                                                                                                                                                                                                                                                                                                                                                                                                                                                                                                                                                                                                                                                                                                                                                                                                                                                                                                                                                                                                                                                                                                                                                                                                                                                                                                                                                                                                         | As 35%                                                                       | As 35%                                                                          | 5 x 2BF                                             | 4 x 2F GN; 1 x 2BF<br>INT                                                           | 3 x 2BF GN; 2 x 2BF<br>INT                                                           | £5,000                     | 9                        | £40,000                 |
| 15                  | Urban / Rural                 | Village / Urban /<br>suburban / edge of<br>settlement                | Existing commercial /<br>residential replacement /<br>greenfield / infill                  | 0.50           | 30            | 5 x 2-bed houses; 7 x 3-<br>bed houses; 3 x 4-bed<br>houses                                              | 4 x 2BH; 6 x 3BH; 2 x<br>4BH                          | 1 x 3BH, 1 x 4BH<br>GN; 1 x 2BH INT                                                    | 1 x 3BH, 1 x 4BH<br>GN; 1 x 2BH INT                                           | 3 x 2BH; 5 x 3BH; 2<br>x 4BH                          | 1 x 2BH, 2 x 3BH, 1<br>x 4BH GN; 1 x 2BH<br>INT                                        | 2 x 3BH, 1 x 4BH<br>GN; 2 x 2BH INT                                           | As 30%                                              | As 30%                                                                                 | As 30%                                                                               | 3 x 2BH; 4 x 3BH; 2<br>x 4BH                                                                                                                                                                                                                                                                                                                                                                                                                                                                                                                                                                                                                                                                                                                                                                                                                                                                                                                                                                                                                                                                                                                                                                                                                                                                                                                                                                                                                                                                                                                                                                                                                                                                                                                                                                                                                                                                                                                                                                                                                                                                                                   | 3 x 3BH, 1 x 4BH<br>GN; 2 x 2BH INT                                          | 3 x 3BH, 1 x 4BH<br>GN; 2 x 2BH INT                                             | 2 x 2BH; 3 x 3BH; 2<br>x 4BH                        | 1 x 2BH, 4 x 3BH, 1<br>x 4BH GN; 2 x 2BH<br>INT                                     | 4 x 3BH, 1 x 4BH<br>GN; 3 x 2BH INT                                                  | £7,500                     | 12                       | £60,000                 |
| 15                  | Urban                         | Urban / suburban                                                     | Conversion / Existing<br>commercial / residential<br>replacement / infill                  | 0.20           | 75            | 5 x 1-bed flats; 10 x 2-<br>bed flats                                                                    | 4 x 1BF; 8 x 2BF                                      | 1 x 1BF, 1 x 2BF<br>GN; 1 x 2BF INT                                                    | 1 x 1BF, 1 x 2BF<br>GN; 1 x 2BF INT                                           | 3 x 1BF; 7 x 2BF                                      | 2 x 1BF, 2 x 2BF<br>GN; 1 x 2BF INT                                                    | 1 x 1BF, 2 x 2BF<br>GN; 1 x 1BF, 1 x<br>2BF INT                               | As 30%                                              | As 30%                                                                                 | As 30%                                                                               | 3 x 1BF; 6 x 2BF                                                                                                                                                                                                                                                                                                                                                                                                                                                                                                                                                                                                                                                                                                                                                                                                                                                                                                                                                                                                                                                                                                                                                                                                                                                                                                                                                                                                                                                                                                                                                                                                                                                                                                                                                                                                                                                                                                                                                                                                                                                                                                               | 1 x 1BF, 3 x 2BF<br>GN; 1 x 1BF, 1 x<br>2BF INT                              | 1 x 1BF, 3 x 2BF<br>GN; 1 x 1BF, 1 x<br>2BF INT                                 | 2 x 1BF; 5 x 2BF                                    | 2 x 1BF, 4 x 2BF<br>GN; 1 x 1BF, 1 x<br>2BF INT                                     | 2 x 1BF, 3 x 2BF<br>GN; 1 x 1BF, 2 x<br>2BF INT                                      | £7,500                     | 12                       | £60,000                 |
| 25                  | Urban / Rural                 | Suburban / Village<br>/ Edge of<br>settlement                        | Existing commercial / greenfield                                                           | 0.83           | 30            | 8 x 2-bed houses; 12 x 3<br>bed houses; 5 x 4-bed<br>houses                                              | 6 x 2BH; 10 x 3BH; 4 x<br>4BH                         | 1 x 2BH, 2 x 3BH, 1<br>x 4BH GN; 1 x 2BH<br>INT                                        | 2 x 3BH, 1 x 4BH<br>GN; 2 x 2BH INT                                           | 5 x 2BH; 9 x 3BH; 3<br>x 4BH                          | 1 x 2BH, 3 x 3BH, 2<br>x 4BH GN; 2 x 2BH<br>INT                                        | 3 x 3BH, 2 x 4BH<br>GN; 3 x 2BH INT                                           | 4 x 2BH; 9 x 3BH; 3<br>x 4BH                        | 1 x 2BH, 3 x 3BH, 2<br>x 4BH GN; 3 x 2BH<br>INT                                        | 3 x 3BH, 2 x 4BH<br>GN; 4 x 2BH INT                                                  | 4 x2BH, 8 x 3BH, 3<br>x 4BH                                                                                                                                                                                                                                                                                                                                                                                                                                                                                                                                                                                                                                                                                                                                                                                                                                                                                                                                                                                                                                                                                                                                                                                                                                                                                                                                                                                                                                                                                                                                                                                                                                                                                                                                                                                                                                                                                                                                                                                                                                                                                                    | 1 x 2BH, 4 x 3BH, 2<br>x 4BH GN; 3 x 2BH<br>INT                              | 4 x 3BH, 2 x 4BH<br>GN; 4 x 2BH INT                                             | 3 x2BH, 7 x 3BH, 2<br>x 4BH                         | 1 x 2BH, 5 x 3BH, 3<br>x 4BH GN; 4 x 2BH<br>INT                                     | 5 x 3BH, 3 x 4BH<br>GN; 5 x 2BH INT                                                  | £12,500                    | 12                       | £100,000                |
| 25                  | Urban / Rural                 | Edge of settlement<br>/ Suburban                                     | Existing commercial /<br>residential replacement /<br>greenfield                           | 0.50           | 50            | 5 x 1-bed flats; 5 x 2-bed<br>flats; 5 x 2-bed houses;<br>10 x 3-bed houses                              | 4 x 1BF; 4 x 2BF; 4 x<br>2BH; 8 x 3BH                 | 1 x 2BF, 1 x 2BH, 2<br>x 3BH GN; 1 x 1BF<br>INT                                        | 1 x 2BH, 2 x 3BH<br>GN; 1 x 1BF, 1 x<br>2BF INT                               | 3 x 1BF; 3 x 2BF; 4<br>x 2BH; 7 x 3BH                 | 1 x 1BF, 1 x 2BF, 1<br>x 2BH, 3 x 3BH GN;<br>1 x 1BF, 1 x 2BF<br>INT                   | 1 x 2BF, 1 x 2BH, 3<br>x 3BH GN; 2 x 1BF,<br>1 x 2BF INT                      | 3 x 1BF; 3 x 2BF; 3<br>x 2BH; 7 x 3BH               | 1 x 1BF, 1 x 2BF, 1<br>x 2BH, 3 x 3BH GN;<br>1 x 1BF, 1 x 2BF, 1<br>x 2BH INT          | ; x 3BH GN; 2 x 1BF,                                                                 | 3 x 1BF; 3 x 2BF; 3<br>x 2BH; 6 x 3BH                                                                                                                                                                                                                                                                                                                                                                                                                                                                                                                                                                                                                                                                                                                                                                                                                                                                                                                                                                                                                                                                                                                                                                                                                                                                                                                                                                                                                                                                                                                                                                                                                                                                                                                                                                                                                                                                                                                                                                                                                                                                                          | 1 x 1BF, 1 x 2BF, 1<br>x 2BH, 4 x 3BH GN<br>1 x 1BF, 1 x 2BF, 1<br>x 2BH INT | 1 x 2BF, 1 x 2BH, 4<br>; x 3BH GN; 2 x 1BF,<br>1 x 2BF, 1 x 2BH<br>INT          | 2 x 1BF; 2 x 2BF; 3<br>x 2BH; 5 x 3BH               | 1 x 1BF, 2 x 2BF, 1<br>x 2BH, 5 x 3BH GN;<br>2 x 1BF, 1 x 2BF, 1<br>x 2BH INT       | 1 x 1BF, 1 x 2BF, 1<br>x 2BH, 5 x 3BH GN;<br>2 x 1BF, 2 x 2BF, 1<br>x 2BH INT        | £12,500                    | 12                       | £100,000                |
| 25                  | Urban                         | Urban / Suburban                                                     | Existing commercial / residential replacement                                              | 0.33           | 75            | 8 x 1-bed flats; 17 x 2-<br>bed flats                                                                    | 6 x 1BF; 14 x 2BF                                     | 1 x 1BF, 3 x 2BF<br>GN; 1 x 1BF INT                                                    | 1 x 1BF, 2 x 2BF<br>GN; 1 x 1BF, 1 x<br>2BF INT                               | 5 x 1BF; 12 x 2BF                                     | 2 x 1BF, 4 x 2BF<br>GN; 1 x 1BF, 1 x<br>2BF INT                                        | 1 x 1BF, 4 x 2BF<br>GN; 2 x 1BF, 1 x<br>2BF INT                               | 5 x 1BF; 11 x 2BF                                   | 2 x 1BF, 4 x 2BF<br>GN; 1 x 1BF, 2 x<br>2BF INT                                        | 1 x 1BF, 4 x 2BF<br>GN; 2 x 1BF, 2 x<br>2BF INT                                      | 5 x 1BF; 10 x 2BF                                                                                                                                                                                                                                                                                                                                                                                                                                                                                                                                                                                                                                                                                                                                                                                                                                                                                                                                                                                                                                                                                                                                                                                                                                                                                                                                                                                                                                                                                                                                                                                                                                                                                                                                                                                                                                                                                                                                                                                                                                                                                                              | 2 x 1BF, 5 x 2BF<br>GN; 1 x 1BF, 2 x<br>2BF INT                              | 1 x 1BF, 5 x 2BF<br>GN; 2 x 1BF, 2 x<br>2BF INT                                 | 4 x 1BF; 8 x 2BF                                    | 3 x 1BF, 6 x 2BF<br>GN; 1 x 1BF, 3 x<br>2BF INT                                     | 3 x 1BF, 6 x 2BF<br>GN; 1 x 1BF, 3 x<br>2BF INT                                      | £12,500                    | 12                       | £100,000                |
| 50                  | Urban / Rural                 | Suburban / Edge of settlement                                        | Existing commercial /<br>residential replacement<br>greenfield                             | 1.00           | 50            | 8 x 1-bed flats; 17 x 2-<br>bed flats; 6 x 2-bed<br>houses; 12 x 3-bed<br>houses; 7 x 4-bed              | 6 x 1BF; 14 x 2BF; 4 x<br>2BH; 10 x 3BH; 6 x 4BH      | 1 x 1BF, 2 x 2BF, 1<br>x 2BH, 2 x 3BH, 1 x<br>4BH GN; 1 x 1BF, 1<br>x 2BF, 1 x 2BH INT | 2 x 2BF, 1 x 2BH, 2<br>x 3BH, 1 x 4BH GN;<br>2 x 1BF, 1 x 2BF, 1<br>x 2BH INT | 6 x 1BF; 12 x 2BF; 4<br>x 2BH; 8 x 3BH; 5 x<br>4BH    | 1 x 1BF, 3 x 2BF, 1<br>x 2BH, 4 x 3BH, 2 x<br>4BH GN; 1 x 1BF, 2<br>x 2BF, 1 x 2BH INT | 2 x 2BF, 1 x 2BH, 4<br>x 3BH, 2 x 4BH GN;<br>2 x 1BF, 3 x 2BF, 1<br>x 2BH INT | 5 x 1BF; 11 x 2BF; 4<br>x 2BH; 7 x 3BH; 5 x<br>4BH  | 1 x 1BF, 4 x 2BF, 1<br>x 2BH, 5 x 3BH, 2 x<br>4BH GN; 2 x 1BF, 2<br>x 2BF, 1 x 2BH INT | x 3BH, 2 x 4BH GN;<br>3 x 1BF, 3 x 2BF, 1                                            | 5 x 1BF; 10 x 2BF; 4<br>x 2BH; 7 x 3BH; 4 x<br>4BH                                                                                                                                                                                                                                                                                                                                                                                                                                                                                                                                                                                                                                                                                                                                                                                                                                                                                                                                                                                                                                                                                                                                                                                                                                                                                                                                                                                                                                                                                                                                                                                                                                                                                                                                                                                                                                                                                                                                                                                                                                                                             |                                                                              | 3 x 2BF, 1 x 2BH, 5<br>x x 3BH, 3 x 4BH GN;<br>3 x 1BF, 4 x 2BF, 1<br>x 2BH INT | 4 x 1BF; 9 x 2BF; 3<br>x 2BH; 6 x 3BH; 3 x<br>4BH   | 2 x 1BF; 4 x 2BF; 2<br>x 2BH, 6 x 3BH, 4 x<br>4BH GN; 2 x 1BF, 4<br>x 2BF, 1 x 2BH  | 1 x 1BF; 3 x 2BF; 1<br>x 2BH, 6 x 3BH, 4 x<br>4BH GN; 3 x 1BF, 5<br>x 2BF, 2 x 2BH   | £25,000                    | 18                       | £200,000                |
| 50                  | Urban / Rural                 | Suburban / Edge of<br>settlement                                     | Existing commercial / greenfield                                                           | 1.25           | 40            | 25 x 2-bed houses; 20 x<br>3-bed houses; 5 x 4-bed<br>houses                                             | 20 x 2BH, 16 x 3BH, 4 x<br>4BH                        | 2 x 2BH, 4 x 3BH, 1<br>x 4BH GN; 3 x 2BH<br>INT                                        | 1 x 2BH, 4 x 3BH, 1<br>x 4BH GN; 4 x 2BH<br>INT                               | 17 x 2BH, 14 x<br>3BH, 4 x 4BH                        | 4 x 2BH, 6 x 3BH, 1<br>x 4BH GN; 4 x 2BH<br>INT                                        | 2 x 2BH, 6 x 3BH, 1<br>x 4BH GN; 6 x 2BH<br>INT                               | 16 x 2BH, 13 x<br>3BH, 3 x 4BH                      | 4 x 2BH, 7 x 3BH, 2<br>x 4BH GN; 5 x 2BH<br>INT                                        |                                                                                      | 15 x 2BH, 12 x<br>3BH, 3 x 4BH                                                                                                                                                                                                                                                                                                                                                                                                                                                                                                                                                                                                                                                                                                                                                                                                                                                                                                                                                                                                                                                                                                                                                                                                                                                                                                                                                                                                                                                                                                                                                                                                                                                                                                                                                                                                                                                                                                                                                                                                                                                                                                 | 4 x 2BH, 8 x 3BH, 2<br>x 4BH GN; 6 x 2BH<br>INT                              | 2 x 2BH, 8 x 3BH, 2<br>x 4BH GN; 8 x 2BH<br>INT                                 | 12 x 2BH, 10 x<br>3BH, 3 x 4BH                      | 6 x 2BH, 10 x 3BH,<br>2 x 4BH GN; 7 x<br>2BH                                        | 3 x 2BH, 10 x 3BH,<br>2 x 4BH GN; 10 x<br>2BH                                        | £25,000                    | 18                       | £200,000                |
| 50                  | Urban                         | Urban / Suburban                                                     | Existing commercial / residential replacement                                              | 0.67           | 75            | 15 x 1-bed flats; 35 x 2-<br>bed flats                                                                   | 12 x 1BF; 28 x 2BF                                    | 2 x 1BF, 5 x 2BF<br>GN; 1 x 1BF, 2 x<br>2BF INT                                        | 2 x 1BF, 4 x 2BF<br>GN; 1 x 1BF, 3 x<br>2BF INT                               | 10 x 1BF; 25 x 2BF                                    | 4 x 1BF, 7 x 2BF<br>GN; 1 x 1BF, 3 x<br>2BF INT                                        | 3 x 1BF, 6 x 2BF<br>GN; 2 x 1BF, 4 x<br>2BF INT                               | 9 x 1BF; 23 x 2BF                                   | 4 x 1BF, 9 x 2BF<br>GN; 2 x 1BF, 3 x<br>2BF INT                                        | 4 x 1BF, 7 x 2BF<br>GN; 2 x 1BF, 5 x<br>2BF INT                                      | 9 x 1BF; 21 x 2BF                                                                                                                                                                                                                                                                                                                                                                                                                                                                                                                                                                                                                                                                                                                                                                                                                                                                                                                                                                                                                                                                                                                                                                                                                                                                                                                                                                                                                                                                                                                                                                                                                                                                                                                                                                                                                                                                                                                                                                                                                                                                                                              | 4 x 1BF, 10 x 2BF<br>GN; 2 x 1BF, 4 x<br>2BF INT                             | 4 x 1BF, 8 x 2BF<br>GN; 2 x 1BF, 6 x<br>2BF INT                                 | 7 x 1BF; 18 x 2BF                                   | 6 x 1BF, 12 x 2BF<br>GN; 2 x 1BF, 5 x<br>2BF INT                                    | 5 x 1BF, 10 x 2BF<br>GN; 3 x 1BF, 7 x<br>2BF INT                                     | £25,000                    | 18                       | £200,000                |
| 100                 | Urban / Rural                 | Suburban / edge of<br>settlement / phase<br>of larger<br>development | Existing commercial /<br>greenfield                                                        | 2.00           | 50            | 50 x 2-bed houses; 40 x<br>3-bed houses; 10 x 4-<br>bed houses                                           | 40 x 2BH, 32 x 3BH, 8 x<br>4BH                        | 4 x 2BH, 8 x 3BH, 2<br>x 4BH GN; 6 x 2BH<br>INT                                        | 2 x 2BH, 8 x 3BH, 2<br>x 4BH GN; 8 x 2BH<br>INT                               | 34 x 2BH, 28 x<br>3BH, 8 x 4BH                        | 7 x 2BH, 12 x 3BH,<br>2 x 4BH GN; 9 x<br>2BH INT                                       | 4 x 2BH, 12 x 3BH,<br>2 x 4BH GN; 12 x<br>2BH INT                             | 32 x 2BH, 26 x<br>3BH, 7 x 4BH                      | 8 x 2BH, 14 x 3BH,<br>3 x 4BH GN; 10 x<br>2BH INT                                      |                                                                                      | 30 x 2BH, 24 x<br>3BH, 6 x 4BH                                                                                                                                                                                                                                                                                                                                                                                                                                                                                                                                                                                                                                                                                                                                                                                                                                                                                                                                                                                                                                                                                                                                                                                                                                                                                                                                                                                                                                                                                                                                                                                                                                                                                                                                                                                                                                                                                                                                                                                                                                                                                                 | 4 x 4BH GN; 12 x<br>2BH INT                                                  | 4 x 2BH, 16 x 3BH,<br>4 x 4BH GN; 16 x<br>2BH INT                               | 24 x 2BH, 20 x<br>3BH, 6 x 4BH                      | 11 x 2BH, 20 x<br>3BH, 4 x 4BH GN;<br>15 x 2BH                                      | 6 x 2BH, 20 x 3BH,<br>4 x 4BH GN; 20 x<br>2BH                                        | £50,000                    | 24                       | £400,000                |
| 100                 | Urban / Rural                 | Suburban / edge of<br>settlement / phase<br>of larger<br>development | Existing commercial /<br>greenfield                                                        | 2.00           | 50            | 16 x 1-bed flats; 34 x 2-<br>bed flats; 12 x 2-bed<br>houses; 24 x 3-bed<br>houses; 14 x 4-bed<br>houses | 12 x 1BF; 28 x 2BF; 8 x<br>2BH; 20 x 3BH; 12 x<br>4BH | 2 x 1BF, 4 x 2BF, 2<br>x 2BH, 4 x 3BH, 2 x<br>4BH GN; 2 x 1BF, 2<br>x 2BF, 2 x 2BH INT | 4 x 2BF, 2 x 2BH, 4<br>x 3BH, 2 x 4BH GN;<br>4 x 1BF, 2 x 2BF, 2<br>x 2BH INT | 12 x 1BF; 24 x 2BF;<br>8 x 2BH; 16 x 3BH;<br>10 x 4BH |                                                                                        | 4 x 2BF, 2 x 2BH, 8<br>x 3BH, 4 x 4BH GN;<br>4 x 1BF, 6 x 2BF, 2<br>x 2BH INT | 10 x 1BF; 22 x 2BF<br>8 x 2BH; 16 x 3BH;<br>9 x 4BH | 3 x 1BF, 7 x 2BF, 2<br>x 2BH, 8 x 3BH, 5 x<br>4BH GN; 3 x 1BF, 5<br>x 2BF, 2 x 2BH     | 2 x 1BF, 5 x 2BF, 1<br>x x 2BH, 8 x 3BH, 5 x<br>4BH GN; 4 x 1BF, 7<br>x 2BF, 3 x 2BH | 10 x 1BF; 20 x 2BF;<br>8 x 2BH; 14 x 3BH;<br>8 x 4BH                                                                                                                                                                                                                                                                                                                                                                                                                                                                                                                                                                                                                                                                                                                                                                                                                                                                                                                                                                                                                                                                                                                                                                                                                                                                                                                                                                                                                                                                                                                                                                                                                                                                                                                                                                                                                                                                                                                                                                                                                                                                           |                                                                              | 6 x 2BF, 2 x 2BH,<br>10 x 3BH, 6 x 4BH<br>GN; 6 x 1BF, 8 x<br>2BF, 2 x 2BH INT  | 8 x 1BF; 18 x 2BF; 6<br>x 2BH; 12 x 3BH; 6<br>x 4BH | 3 x 1BF; 8 x 2BF; 4<br>x 2BH, 12 x 3BH, 8<br>x 4BH GN; 5 x 1BF,<br>8 x 2BF, 2 x 2BH | 2 x 1BF; 6 x 2BF; 2<br>x 2BH, 12 x 3BH, 8<br>x 4BH GN; 6 x 1BF,<br>10 x 2BF, 4 x 2BH | £50,000                    | 24                       | £400,000                |