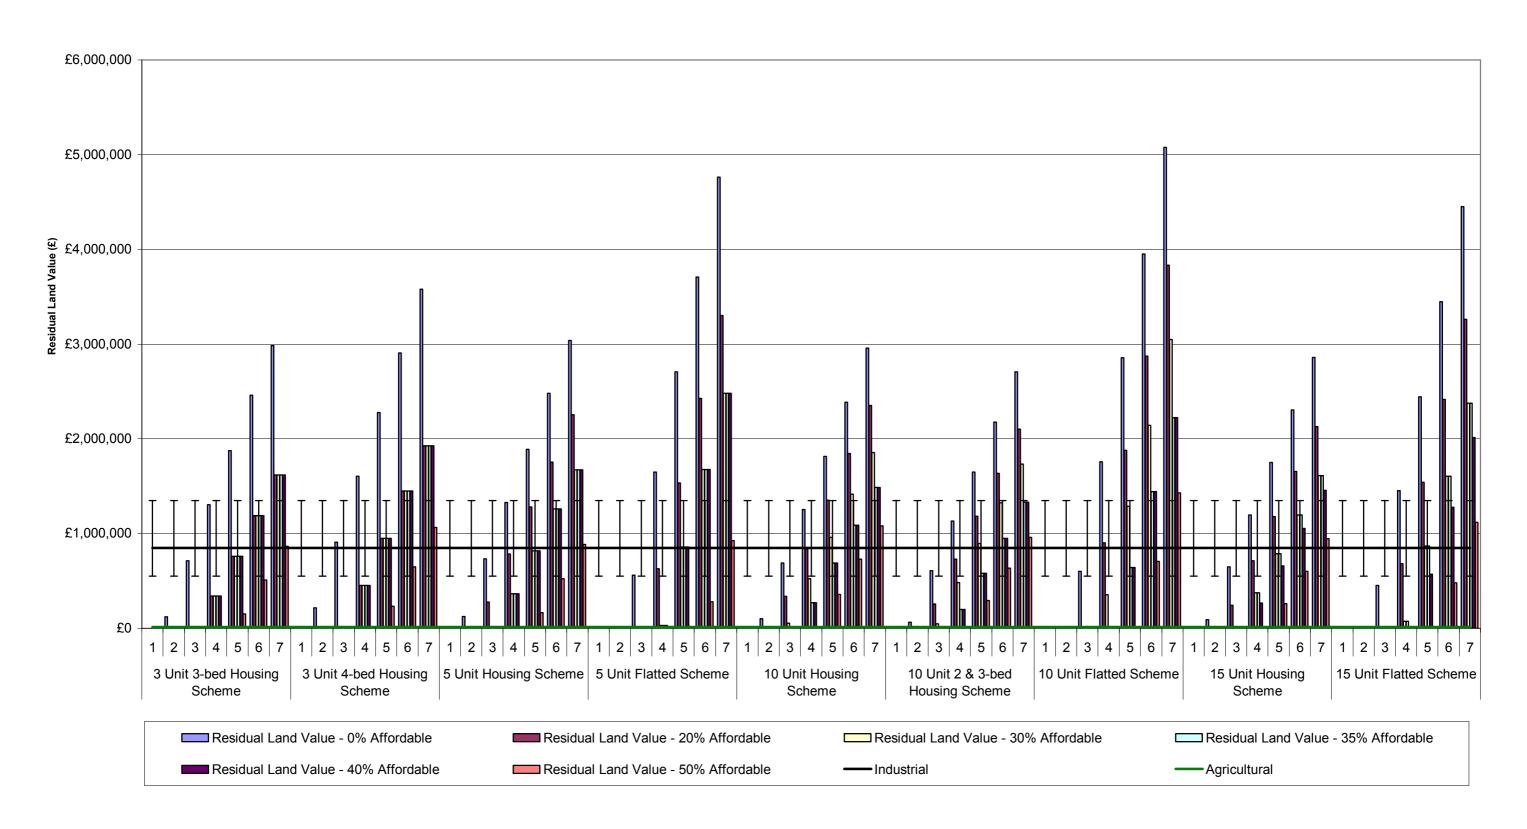

|             |             |             | Valu         | ies          |              |                   |
|-------------|-------------|-------------|--------------|--------------|--------------|-------------------|
| Value Point | 1-Bed Flats | 2-Bed Flats | 2-Bed Houses | 3-Bed Houses | 4-Bed Houses | £ / sq m overview |
| 1           | £70,000     | £93,800     | £105,000     | £119,000     | £140,000     | £1,400            |
| 2           | £85,000     | £113,900    | £127,500     | £144,500     | £170,000     | £1,700            |
| 3           | £100,000    | £134,000    | £150,000     | £170,000     | £200,000     | £2,000            |
| 4           | £115,000    | £154,100    | £172,500     | £195,500     | £230,000     | £2,300            |
| 5           | £130,000    | £174,200    | £195,000     | £221,000     | £260,000     | £2,600            |
| 6           | £145,000    | £194,300    | £217,500     | £246,500     | £290,000     | £2,900            |
| 7           | £160,000    | £214,400    | £240,000     | £272,000     | £320,000     | £3,200            |