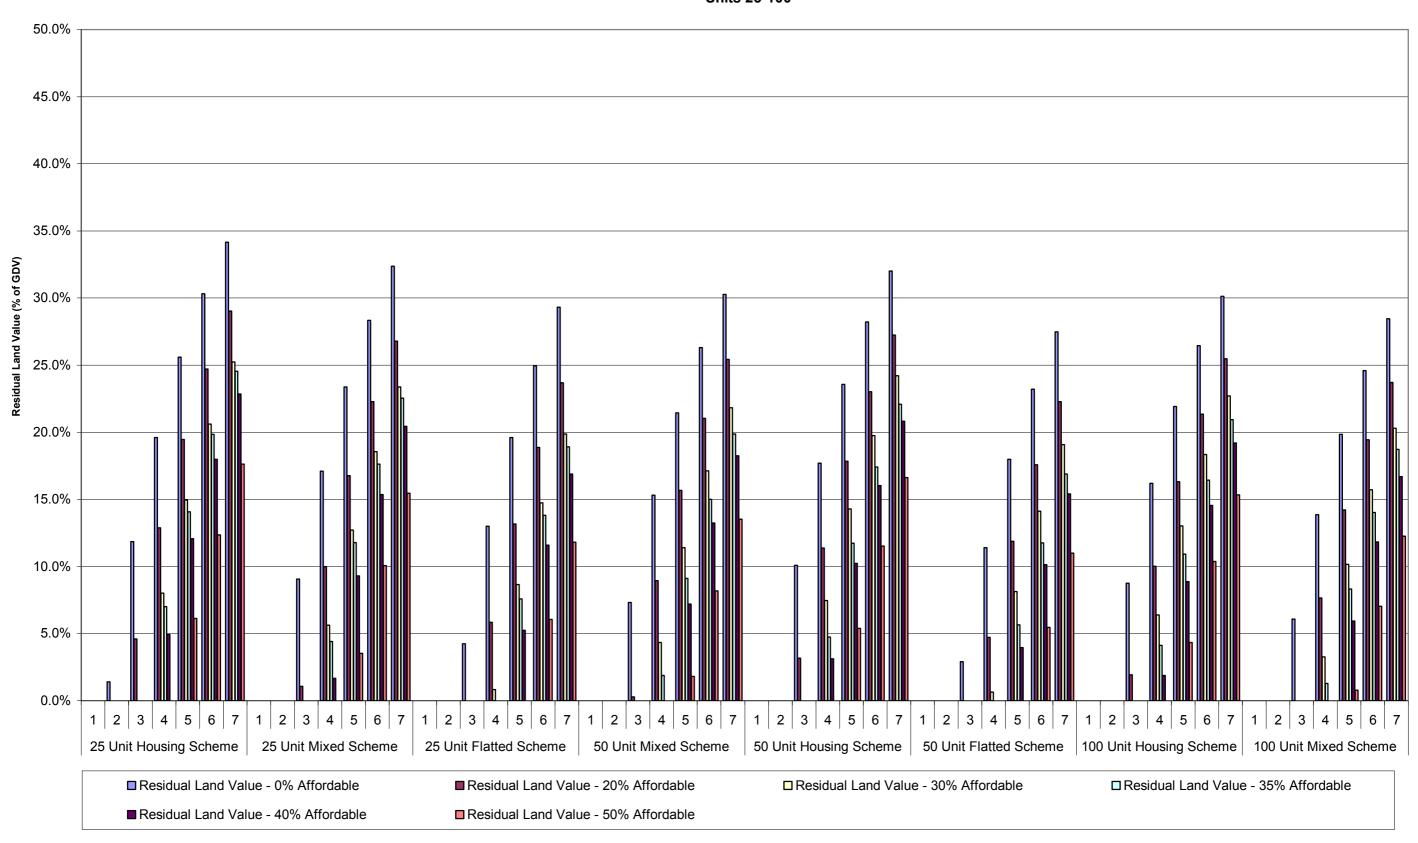

| 13.9%<br>19.8%<br>24.6%                           | 7.6%<br>14.2%<br>19.4%                             | 3.3%<br>10.2%<br>15.7%                             | 1.3%<br>8.3%<br>14.0%                              | 0.0%<br>5.9%<br>11.8%                              | 0.0%<br>0.8%<br>7.0%                             |

Graph 1a-i: Summary of Residual Land Values (as % of GDV) at 0%, 20%, 30%, 35%, 40% & 50% Affordable Housing
Across all Value Points - 70% General Needs Rent/30% Intermediate Tenure Mix
Planning Infrastructure Level - £5,000
Units 3-15



Graph 1a-ii: Summary of Residual Land Values (as % of GDV) at 0%, 20%, 30%, 35%, 40% & 50% Affordable Housing
Across all Value Points - 70% General Needs Rent/30% Intermediate Tenure Mix
Planning Infrastructure Level - £5,000
Units 25-100



Table 1b: Summary of Residual Land Value (£ per Ha) Appraisals for All Value Points - 70% General Needs Rent/30% Intermediate Tenure Mix
Planning Infrastructure Level - £5,000

| Development Scenario /<br>Threshold                                   | Value Point                                                                                                                                                                                                                                                                                                                                           | Site Size                                                    | Residual Land<br>Value - 0%<br>Affordable