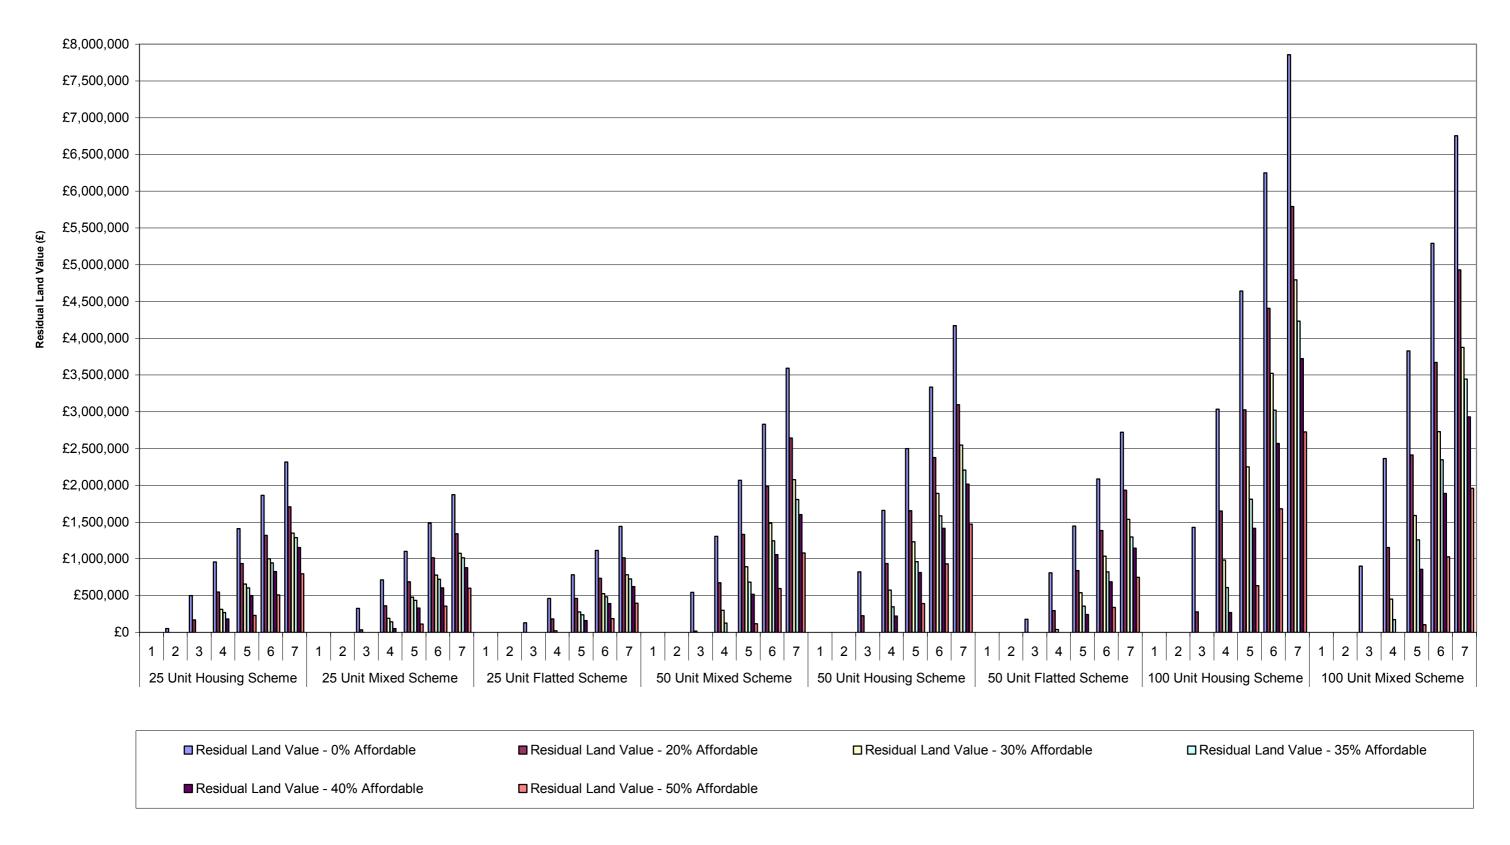

| 5<br>6        | £3,827,216<br>£5,289,998                        | £2,412,153<br>£3,669,818                         | £2,730,691                                       | £2,347,924                                       | £857,124<br>£1,891,504                           | £105,373<br>£1,027,643                          |

Graph 1-i: Summary of Residual Land Values at 0%, 20%, 30%, 35%, 40% & 50% Affordable Housing Across All Value Points - 70% General Needs Rent/30% Intermediate Tenure Mix

Planning Infrastructure Level - £5,000

Units 3-15



# Graph 1-ii: Summary of Residual Land Values at 0%, 20%, 30%, 35%, 40% & 50% Affordable Housing Across All Value Points - 70% General Needs Rent/30% Intermediate Tenure Mix Planning Infrastructure Level - £5,000 Units 25-100



Table 1a: Summary of Residual Land Value (as % of GDV) Appraisals for All Value Points - 70% General Needs Rent/30% Intermediate Tenure Mix Planning Infrastructure Level - £5,000

| Development Scenario /<br>Threshold | Value Point   | Residual Land<br>Value - 0%<br>Affordable<br>0.0% | Residual Land<br>Value - 20%<br>Affordable<br>0.0% | Residual Land<br>Value - 30%<br>Affordable<br>0.0% | Residual Land<br>Value - 35%<br>Affordable<br>0.0% | Residual Land<br>Value - 40%<br>Affordable<br>0.0% | Residual La<br>Value - 50%<br>Affordable<br>0.0% |
|-------------------------------------|---------------|---------------------------------------------------|----------------------------------------------------|----------------------------------------------------|----------------------------------