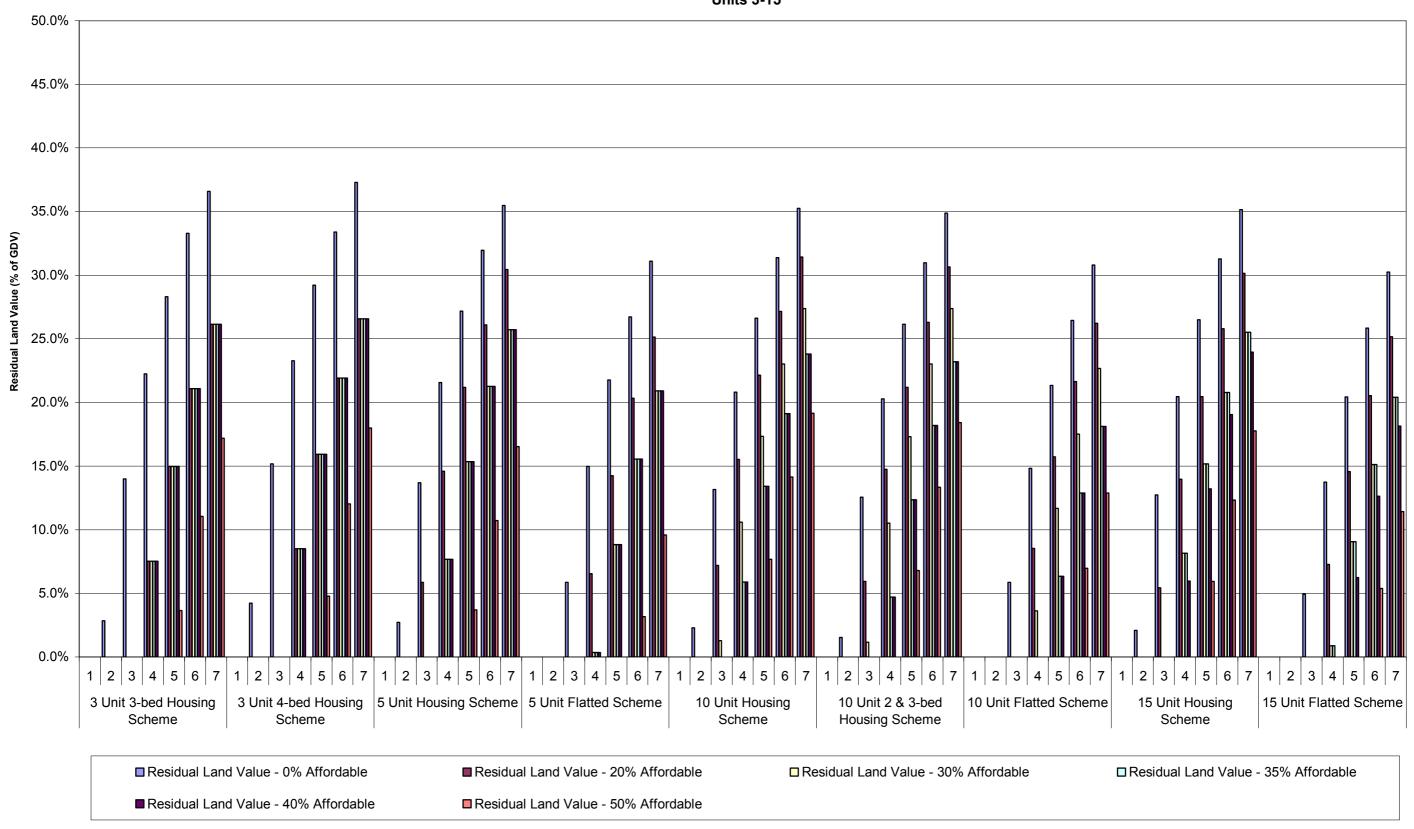

| 1.3%                                               | 0.0%                                               | 0.0%                                             |
| 00 Unit Mixed Scheme                | 5<br>6        | 13.9%<br>19.8%<br>24.6%                           | 7.6%<br>14.2%<br>19.4%                             | 3.3%<br>10.2%<br>15.7%                             | 1.3%<br>8.3%<br>14.0%                              | 0.0%<br>5.9%<br>11.8%                              | 0.0%<br>0.8%<br>7.0%                             |

Graph 1a-i: Summary of Residual Land Values (as % of GDV) at 0%, 20%, 30%, 35%, 40% & 50% Affordable Housing
Across all Value Points - 70% General Needs Rent/30% Intermediate Tenure Mix
Planning Infrastructure Level - £5,000
Units 3-15



Graph 1a-ii: Summary of Residual Land Values (as % of GDV) at 0%, 20%, 30%, 35%, 40% & 50% Affordable Housing
Across all Value Points - 70% General Needs Rent/30% Intermediate Tenure Mix
Planning Infrastructure Level - £5,000
Units 25-100



Table 1b: Summary of Residual Land Value (£ per Ha) Appraisals for All Value Points - 70% General Needs Rent/30% Intermediate Tenure Mix
Planning Infrastructure Level - £5,000

| Development Scenario /<br>Threshold                                   | Value Point