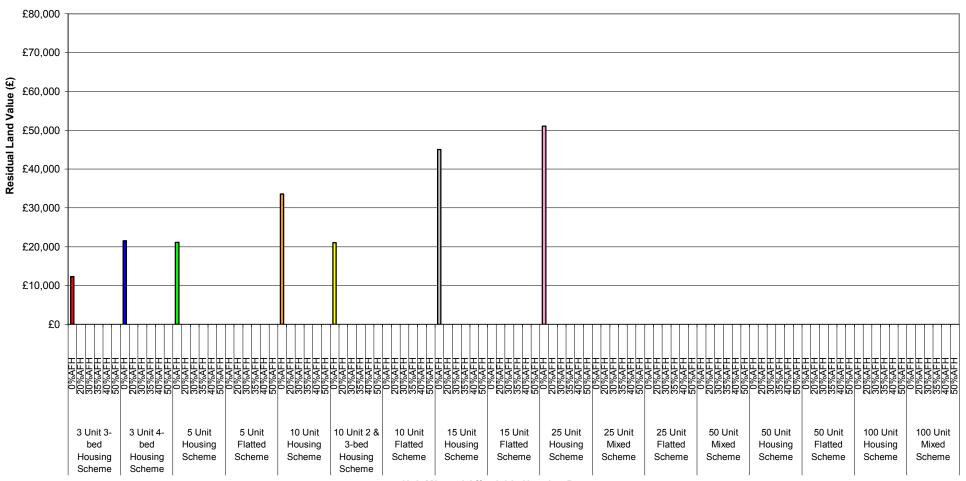

|                     |                               |                                                                      |                                                                                            |                |               |                                                                                                          | Percentage Affordable Housing & Tenure Mix            |                                                                                        |                                                                               |                                                       |                                                                                        |                                                                               |                                                     |                                                                                        |                                                                                      |                                                                                                                                                                                                                                                                                                                                                                                                                                                                                                                                                                                                                                                                                                                                                                                                                                                                                                                                                                                                                                                                                                                                                                                                                                                                                                                                                                                                                                                                                                                                                                                                                                                                                                                                                                                                                                                                                                                                                                                                                                                                                                                                |                                                                              |                                                                                 |                                                     |                                                                                     |                                                                                      |                            |                          |                         |
|---------------------|-------------------------------|----------------------------------------------------------------------|--------------------------------------------------------------------------------------------|----------------|---------------|----------------------------------------------------------------------------------------------------------|-------------------------------------------------------|----------------------------------------------------------------------------------------|-------------------------------------------------------------------------------|-------------------------------------------------------|----------------------------------------------------------------------------------------|-------------------------------------------------------------------------------|-----------------------------------------------------|----------------------------------------------------------------------------------------|--------------------------------------------------------------------------------------|--------------------------------------------------------------------------------------------------------------------------------------------------------------------------------------------------------------------------------------------------------------------------------------------------------------------------------------------------------------------------------------------------------------------------------------------------------------------------------------------------------------------------------------------------------------------------------------------------------------------------------------------------------------------------------------------------------------------------------------------------------------------------------------------------------------------------------------------------------------------------------------------------------------------------------------------------------------------------------------------------------------------------------------------------------------------------------------------------------------------------------------------------------------------------------------------------------------------------------------------------------------------------------------------------------------------------------------------------------------------------------------------------------------------------------------------------------------------------------------------------------------------------------------------------------------------------------------------------------------------------------------------------------------------------------------------------------------------------------------------------------------------------------------------------------------------------------------------------------------------------------------------------------------------------------------------------------------------------------------------------------------------------------------------------------------------------------------------------------------------------------|------------------------------------------------------------------------------|---------------------------------------------------------------------------------|-----------------------------------------------------|-------------------------------------------------------------------------------------|--------------------------------------------------------------------------------------|----------------------------|--------------------------|-------------------------|
|                     | 1                             |                                                                      |                                                                                            |                | 1             |                                                                                                          | 20%                                                   | Affordable Housing                                                                     | a                                                                             |                                                       | 0% Affordable Hous                                                                     | ing                                                                           | I 3                                                 | 15% Affordable Hous                                                                    | -                                                                                    | -                                                                                                                                                                                                                                                                                                                                                                                                                                                                                                                                                                                                                                                                                                                                                                                                                                                                                                                                                                                                                                                                                                                                                                                                                                                                                                                                                                                                                                                                                                                                                                                                                                                                                                                                                                                                                                                                                                                                                                                                                                                                                                                              | 0% Affordable Hous                                                           | ing                                                                             | 5                                                   | 0% Affordable Hous                                                                  | ing                                                                                  |                            |                          | $\overline{}$           |
|                     | Example Likely                | Francis Bassa of                                                     |                                                                                            |                |               | December 1 Adia / D.C. David                                                                             | 2070                                                  | Affordable Tenure                                                                      | Affordable Tenure                                                             | Ĭ                                                     |                                                                                        | Affordable Tenure                                                             | Ĭ                                                   | Affordable Tenure                                                                      |                                                                                      | The state of the s |                                                                              | Affordable Tenure                                                               | j                                                   | Affordable Tenure                                                                   | Affordable Tenure                                                                    | Indicative Basic           |                          | Notional Site           |
| Site Size Appraised | Occurrence -<br>Urban / Rural | Example Range of<br>Locations                                        | Example Site Type                                                                          | Site Size (Ha) | Density (DPH) | Dwelling Mix (BF = Bed<br>Flat; BH = Bed House                                                           | Private Mix                                           | Split 70% GN<br>Rent; 30%<br>Intermediate                                              | Split 60% GN<br>Rent; 40%<br>Intermediate                                     | Private Mix                                           | Split 70% GN<br>Rent; 30%<br>Intermediate                                              | Split 60% GN<br>Rent; 40%<br>Intermediate                                     | Private Mix                                         | Split 70% GN<br>Rent; 30%<br>Intermediate                                              | Split 60% GN<br>Rent; 40%<br>Intermediate                                            | Private Mix                                                                                                                                                                                                                                                                                                                                                                                                                                                                                                                                                                                                                                                                                                                                                                                                                                                                                                                                                                                                                                                                                                                                                                                                                                                                                                                                                                                                                                                                                                                                                                                                                                                                                                                                                                                                                                                                                                                                                                                                                                                                                                                    | Split 70% GN<br>Rent; 30%<br>Intermediate                                    | Split 60% GN<br>Rent; 40%<br>Intermediate                                       | Private Mix                                         | Split 70% GN<br>Rent; 30%<br>Intermediate                                           | Split 60% GN<br>Rent; 40%<br>Intermediate                                            | Survey Costs (per<br>site) | Build Period<br>(Months) | Preparation assumption. |
| 3                   | Urban / Rural                 | Village / Urban /<br>Suburban / edge<br>of settlement                | Existing commercial /<br>residential replacement /<br>infill / garden land /<br>greenfield | 0.10           | 30            | 3 x 3-bed houses                                                                                         | 2 x 3-BH                                              | 1 x 3-BH GN                                                                            | 1 x 3BH GN                                                                    | As 20%                                                | As 20%                                                                                 | As 20%                                                                        | As 20%                                              | As 20%                                                                                 | As 20%                                                                               | As 20%                                                                                                                                                                                                                                                                                                                                                                                                                                                                                                                                                                                                                                                                                                                                                                                                                                                                                                                                                                                                                                                                                                                                                                                                                                                                                                                                                                                                                                                                                                                                                                                                                                                                                                                                                                                                                                                                                                                                                                                                                                                                                                                         | As 20%                                                                       | As 20%                                                                          | 1 x 3BH                                             | 1 x 3BH GN; 1 x<br>3BH INT                                                          | 1 x 3BH GN; 1 x<br>3BH INT                                                           | £1,500                     | 6                        | £12,000                 |
| 3                   | Urban / Rural                 | Village / Urban /<br>suburban / edge of<br>settlement                | Existing commercial /<br>residential replacement /<br>infill / garden land<br>greenfield   | 0.10           | 30            | 3 x 4-bed houses                                                                                         | 2 x 4BH                                               | 1 x 4BH GN                                                                             | 1 x 4BH GN                                                                    | As 20%                                                | As 20%                                                                                 | As 20%                                                                        | As 20%                                              | As 20%                                                                                 | As 20%                                                                               | As 20%                                                                                                                                                                                                                                                                                                                                                                                                                                                                                                                                                                                                                                                                                                                                                                                                                                                                                                                                                                                                                                                                                                                                                                                                                                                                                                                                                                                                                                                                                                                                                                                                                                                                                                                                                                                                                                                                                                                                                                                                                                                                                                                         | As 20%                                                                       | As 20%                                                                          | 1 x 4BH                                             | 1 x 4BH GN; 1 x<br>4BH INT                                                          | 1 x 4BH GN; 1 x<br>4BH INT                                                           | £1,500                     | 6                        | £12,000                 |
| 5                   | Urban / Rural                 | Village / Urban /<br>Suburban / edge<br>of settlement                | Existing commercial /<br>residential replacement /<br>infill / garden land /<br>greenfield | 0.17           | 30            | 3 x 3-bed houses; 2 x 4-<br>bed houses                                                                   | 2 x 3BH; 2 x 4BH                                      | 1 x 3BH GN                                                                             | 1 x 3BH GN                                                                    | 2 x 3BH; 1 x 4BH                                      | 1 x 4BH GN; 1 x<br>3BH INT                                                             | 1 x 4BH GN; 1 x<br>3BH INT                                                    | As 30%                                              | As 30%                                                                                 | As 30%                                                                               | As 30%                                                                                                                                                                                                                                                                                                                                                                                                                                                                                                                                                                                                                                                                                                                                                                                                                                                                                                                                                                                                                                                                                                                                                                                                                                                                                                                                                                                                                                                                                                                                                                                                                                                                                                                                                                                                                                                                                                                                                                                                                                                                                                                         | As 30%                                                                       | As 30%                                                                          | 1 x 3BH; 1 x 4BH                                    | 1 x 3BH , 1 x 4BH<br>GN; 1 x 3BH INT                                                | 1 x 3BH , 1 x 4BH<br>GN; 1 x 3BH INT                                                 | £2,500                     | 6                        | £20,000                 |
| 5                   | Urban / Rural                 | Village / Urban /<br>suburban / edge of<br>settlement                | Conversion / existing<br>commercial / residential<br>replacement / infill /<br>garden land | 0.07           | 75            | 5 x 2-bed flats                                                                                          | 4 x 2BF                                               | 1 x 2BF GN                                                                             | 1 x 2BF GN                                                                    | 3 x 2BF                                               | 1 × 2BF GN; 1 × 2BF<br>INT                                                             | 1 x 2BF GN; 1 x 2BF<br>INT                                                    | As 30%                                              | As 30%                                                                                 | As 30%                                                                               | As 30%                                                                                                                                                                                                                                                                                                                                                                                                                                                                                                                                                                                                                                                                                                                                                                                                                                                                                                                                                                                                                                                                                                                                                                                                                                                                                                                                                                                                                                                                                                                                                                                                                                                                                                                                                                                                                                                                                                                                                                                                                                                                                                                         | As 30%                                                                       | As 30%                                                                          | 2 x 2BF                                             | 2 x 2BF GN; 1 x 2BF<br>INT                                                          | 2 x 2BF GN; 1 x 2BF<br>INT                                                           | £2,500                     | 6                        | £20,000                 |
| 10                  | Urban / Rural                 | Village / Urban /<br>Suburban / edge of<br>settlement                | Existing commercial /<br>residential replacement /<br>infill / greenfield                  | 0.33           | 30            | 3 x 2-bed houses; 4 x 3-<br>bed houses; 3 x 4-bed<br>houses                                              | 2 x 2BH; 3 x 3BH; 3 x<br>4BH                          | 1 x 3BH GN; 1 x<br>2BH INT                                                             | 1 x 3BH GN; 1 x<br>2BH INT                                                    | 2 x 2BH; 3 x 3BH; 2<br>x 4BH                          | 1 x 3BH, 1 x 4BH<br>GN; 1 x 2BH INT                                                    | 1 x 3BH, 1 x 4BH<br>GN; 1 x 2BH INT                                           | 1 x 2BH; 3 x 3BH; 2<br>x 4BH                        | 1 x 2BH, 1 x 3BH, 1<br>x 4BH GN; 1 x 2BH<br>INT                                        | 1 x 3BH, 1 x 4BH<br>GN; 2 x 2BH INT                                                  | As 35%                                                                                                                                                                                                                                                                                                                                                                                                                                                                                                                                                                                                                                                                                                                                                                                                                                                                                                                                                                                                                                                                                                                                                                                                                                                                                                                                                                                                                                                                                                                                                                                                                                                                                                                                                                                                                                                                                                                                                                                                                                                                                                                         | As 35%                                                                       | As 35%                                                                          | 1 x 2BH; 2 x 3BH; 2<br>x 4BH                        | 1 x 2BH, 2 x 3BH, 1<br>x 4BH GN; 1 x 2BH<br>INT                                     | 2 x 3BH, 1 x 4BH<br>GN; 2 x 2BH INT                                                  | £5,000                     | 9                        | £40,000                 |
| 10                  | Urban / Rural                 | Village / Urban /<br>Suburban / edge of<br>settlement                | Existing commercial /<br>residential replacement /<br>infill / greenfield                  | 0.33           | 30            | 5 x 2-bed houses; 5 x 3-<br>bed houses;                                                                  | 4 x 2BH; 4 x 3BH                                      | 1 x 3BH GN; 1 x<br>2BH INT                                                             | 1 x 3BH GN; 1 x<br>2BH INT                                                    | 3 x 2BH; 4 x 3BH                                      | 1 x 2BH, 1 x 3BH<br>GN; 1 x 2BH INT                                                    | 1 x 2BH, 1 x 3BH<br>GN; 1 x 2BH INT                                           | 3 x 2BH; 3 x 3BH                                    | 1 x 2B, 2 x 3BH GN<br>1 x 2BH INT                                                      | 2 x 3BH GN; 2 x<br>2BH INT                                                           | As 35%                                                                                                                                                                                                                                                                                                                                                                                                                                                                                                                                                                                                                                                                                                                                                                                                                                                                                                                                                                                                                                                                                                                                                                                                                                                                                                                                                                                                                                                                                                                                                                                                                                                                                                                                                                                                                                                                                                                                                                                                                                                                                                                         | As 35%                                                                       | As 35%                                                                          | 2 x 2BH; 3 x 3BH                                    | 2 x 2BH, 2 x 3BH<br>GN; 1 x 2BH INT                                                 | 1 x 2BH, 2 x 3BH<br>GN; 2 x 2BH INT                                                  | £5,000                     | 9                        | £40,000                 |
| 10                  | Urban / Rural                 | Urban / suburban                                                     | Conversion / existing<br>commercial / residential<br>replacement / infill                  | 0.13           | 75            | 10 x 2-bed flats                                                                                         | 8 x 2BF                                               | 1 x 2BF GN; 1 x 2F<br>INT                                                              | 1 x 2BF GN; 1 x 2F<br>INT                                                     | 7 x 2BF                                               | 2 x 2BF GN; 1 x 2BF<br>INT                                                             | 2 x 2BF GN; 1 x 2BF<br>INT                                                    | 6 x 2BF                                             | 3 x 2BF GN; 1 x 2BF<br>INT                                                             | F 2 x 2BF GN; 2 x 2BF<br>INT                                                         | As 35%                                                                                                                                                                                                                                                                                                                                                                                                                                                                                                                                                                                                                                                                                                                                                                                                                                                                                                                                                                                                                                                                                                                                                                                                                                                                                                                                                                                                                                                                                                                                                                                                                                                                                                                                                                                                                                                                                                                                                                                                                                                                                                                         | As 35%                                                                       | As 35%                                                                          | 5 x 2BF                                             | 4 x 2F GN; 1 x 2BF<br>INT                                                           | 3 x 2BF GN; 2 x 2BF<br>INT                                                           | £5,000                     | 9                        | £40,000                 |
| 15                  | Urban / Rural                 | Village / Urban /<br>suburban / edge of<br>settlement                | Existing commercial /<br>residential replacement /<br>greenfield / infill                  | 0.50           | 30            | 5 x 2-bed houses; 7 x 3-<br>bed houses; 3 x 4-bed<br>houses                                              | 4 x 2BH; 6 x 3BH; 2 x<br>4BH                          | 1 x 3BH, 1 x 4BH<br>GN; 1 x 2BH INT                                                    | 1 x 3BH, 1 x 4BH<br>GN; 1 x 2BH INT                                           | 3 x 2BH; 5 x 3BH; 2<br>x 4BH                          | 1 x 2BH, 2 x 3BH, 1<br>x 4BH GN; 1 x 2BH<br>INT                                        | 2 x 3BH, 1 x 4BH<br>GN; 2 x 2BH INT                                           | As 30%                                              | As 30%                                                                                 | As 30%                                                                               | 3 x 2BH; 4 x 3BH; 2<br>x 4BH                                                                                                                                                                                                                                                                                                                                                                                                                                                                                                                                                                                                                                                                                                                                                                                                                                                                                                                                                                                                                                                                                                                                                                                                                                                                                                                                                                                                                                                                                                                                                                                                                                                                                                                                                                                                                                                                                                                                                                                                                                                                                                   | 3 x 3BH, 1 x 4BH<br>GN; 2 x 2BH INT                                          | 3 x 3BH, 1 x 4BH<br>GN; 2 x 2BH INT                                             | 2 x 2BH; 3 x 3BH; 2<br>x 4BH                        | 1 x 2BH, 4 x 3BH, 1<br>x 4BH GN; 2 x 2BH<br>INT                                     | 4 x 3BH, 1 x 4BH<br>GN; 3 x 2BH INT                                                  | £7,500                     | 12                       | £60,000                 |
| 15                  | Urban                         | Urban / suburban                                                     | Conversion / Existing<br>commercial / residential<br>replacement / infill                  | 0.20           | 75            | 5 x 1-bed flats; 10 x 2-<br>bed flats                                                                    | 4 x 1BF; 8 x 2BF                                      | 1 x 1BF, 1 x 2BF<br>GN; 1 x 2BF INT                                                    | 1 x 1BF, 1 x 2BF<br>GN; 1 x 2BF INT                                           | 3 x 1BF; 7 x 2BF                                      | 2 x 1BF, 2 x 2BF<br>GN; 1 x 2BF INT                                                    | 1 x 1BF, 2 x 2BF<br>GN; 1 x 1BF, 1 x<br>2BF INT                               | As 30%                                              | As 30%                                                                                 | As 30%                                                                               | 3 x 1BF; 6 x 2BF                                                                                                                                                                                                                                                                                                                                                                                                                                                                                                                                                                                                                                                                                                                                                                                                                                                                                                                                                                                                                                                                                                                                                                                                                                                                                                                                                                                                                                                                                                                                                                                                                                                                                                                                                                                                                                                                                                                                                                                                                                                                                                               | 1 x 1BF, 3 x 2BF<br>GN; 1 x 1BF, 1 x<br>2BF INT                              | 1 x 1BF, 3 x 2BF<br>GN; 1 x 1BF, 1 x<br>2BF INT                                 | 2 x 1BF; 5 x 2BF                                    | 2 x 1BF, 4 x 2BF<br>GN; 1 x 1BF, 1 x<br>2BF INT                                     | 2 x 1BF, 3 x 2BF<br>GN; 1 x 1BF, 2 x<br>2BF INT                                      | £7,500                     | 12                       | £60,000                 |
| 25                  | Urban / Rural                 | Suburban / Village<br>/ Edge of<br>settlement                        | Existing commercial / greenfield                                                           | 0.83           | 30            | 8 x 2-bed houses; 12 x 3<br>bed houses; 5 x 4-bed<br>houses                                              | 6 x 2BH; 10 x 3BH; 4 x<br>4BH                         | 1 x 2BH, 2 x 3BH, 1<br>x 4BH GN; 1 x 2BH<br>INT                                        | 2 x 3BH, 1 x 4BH<br>GN; 2 x 2BH INT                                           | 5 x 2BH; 9 x 3BH; 3<br>x 4BH                          | 1 x 2BH, 3 x 3BH, 2<br>x 4BH GN; 2 x 2BH<br>INT                                        | 3 x 3BH, 2 x 4BH<br>GN; 3 x 2BH INT                                           | 4 x 2BH; 9 x 3BH; 3<br>x 4BH                        | 1 x 2BH, 3 x 3BH, 2<br>x 4BH GN; 3 x 2BH<br>INT                                        | 3 x 3BH, 2 x 4BH<br>GN; 4 x 2BH INT                                                  | 4 x2BH, 8 x 3BH, 3<br>x 4BH                                                                                                                                                                                                                                                                                                                                                                                                                                                                                                                                                                                                                                                                                                                                                                                                                                                                                                                                                                                                                                                                                                                                                                                                                                                                                                                                                                                                                                                                                                                                                                                                                                                                                                                                                                                                                                                                                                                                                                                                                                                                                                    | 1 x 2BH, 4 x 3BH, 2<br>x 4BH GN; 3 x 2BH<br>INT                              | 4 x 3BH, 2 x 4BH<br>GN; 4 x 2BH INT                                             | 3 x2BH, 7 x 3BH, 2<br>x 4BH                         | 1 x 2BH, 5 x 3BH, 3<br>x 4BH GN; 4 x 2BH<br>INT                                     | 5 x 3BH, 3 x 4BH<br>GN; 5 x 2BH INT                                                  | £12,500                    | 12                       | £100,000                |
| 25                  | Urban / Rural                 | Edge of settlement<br>/ Suburban                                     | Existing commercial /<br>residential replacement /<br>greenfield                           | 0.50           | 50            | 5 x 1-bed flats; 5 x 2-bed<br>flats; 5 x 2-bed houses;<br>10 x 3-bed houses                              | 4 x 1BF; 4 x 2BF; 4 x<br>2BH; 8 x 3BH                 | 1 x 2BF, 1 x 2BH, 2<br>x 3BH GN; 1 x 1BF<br>INT                                        | 1 x 2BH, 2 x 3BH<br>GN; 1 x 1BF, 1 x<br>2BF INT                               | 3 x 1BF; 3 x 2BF; 4<br>x 2BH; 7 x 3BH                 | 1 x 1BF, 1 x 2BF, 1<br>x 2BH, 3 x 3BH GN;<br>1 x 1BF, 1 x 2BF<br>INT                   | 1 x 2BF, 1 x 2BH, 3<br>x 3BH GN; 2 x 1BF,<br>1 x 2BF INT                      | 3 x 1BF; 3 x 2BF; 3<br>x 2BH; 7 x 3BH               | 1 x 1BF, 1 x 2BF, 1<br>x 2BH, 3 x 3BH GN;<br>1 x 1BF, 1 x 2BF, 1<br>x 2BH INT          | ; x 3BH GN; 2 x 1BF,                                                                 | 3 x 1BF; 3 x 2BF; 3<br>x 2BH; 6 x 3BH                                                                                                                                                                                                                                                                                                                                                                                                                                                                                                                                                                                                                                                                                                                                                                                                                                                                                                                                                                                                                                                                                                                                                                                                                                                                                                                                                                                                                                                                                                                                                                                                                                                                                                                                                                                                                                                                                                                                                                                                                                                                                          | 1 x 1BF, 1 x 2BF, 1<br>x 2BH, 4 x 3BH GN<br>1 x 1BF, 1 x 2BF, 1<br>x 2BH INT | 1 x 2BF, 1 x 2BH, 4<br>; x 3BH GN; 2 x 1BF,<br>1 x 2BF, 1 x 2BH<br>INT          | 2 x 1BF; 2 x 2BF; 3<br>x 2BH; 5 x 3BH               | 1 x 1BF, 2 x 2BF, 1<br>x 2BH, 5 x 3BH GN;<br>2 x 1BF, 1 x 2BF, 1<br>x 2BH INT       | 1 x 1BF, 1 x 2BF, 1<br>x 2BH, 5 x 3BH GN;<br>2 x 1BF, 2 x 2BF, 1<br>x 2BH INT        | £12,500                    | 12                       | £100,000                |
| 25                  | Urban                         | Urban / Suburban                                                     | Existing commercial / residential replacement                                              | 0.33           | 75            | 8 x 1-bed flats; 17 x 2-<br>bed flats                                                                    | 6 x 1BF; 14 x 2BF                                     | 1 x 1BF, 3 x 2BF<br>GN; 1 x 1BF INT                                                    | 1 x 1BF, 2 x 2BF<br>GN; 1 x 1BF, 1 x<br>2BF INT                               | 5 x 1BF; 12 x 2BF                                     | 2 x 1BF, 4 x 2BF<br>GN; 1 x 1BF, 1 x<br>2BF INT                                        | 1 x 1BF, 4 x 2BF<br>GN; 2 x 1BF, 1 x<br>2BF INT                               | 5 x 1BF; 11 x 2BF                                   | 2 x 1BF, 4 x 2BF<br>GN; 1 x 1BF, 2 x<br>2BF INT                                        | 1 x 1BF, 4 x 2BF<br>GN; 2 x 1BF, 2 x<br>2BF INT                                      | 5 x 1BF; 10 x 2BF                                                                                                                                                                                                                                                                                                                                                                                                                                                                                                                                                                                                                                                                                                                                                                                                                                                                                                                                                                                                                                                                                                                                                                                                                                                                                                                                                                                                                                                                                                                                                                                                                                                                                                                                                                                                                                                                                                                                                                                                                                                                                                              | 2 x 1BF, 5 x 2BF<br>GN; 1 x 1BF, 2 x<br>2BF INT                              | 1 x 1BF, 5 x 2BF<br>GN; 2 x 1BF, 2 x<br>2BF INT                                 | 4 x 1BF; 8 x 2BF                                    | 3 x 1BF, 6 x 2BF<br>GN; 1 x 1BF, 3 x<br>2BF INT                                     | 3 x 1BF, 6 x 2BF<br>GN; 1 x 1BF, 3 x<br>2BF INT                                      | £12,500                    | 12                       | £100,000                |
| 50                  | Urban / Rural                 | Suburban / Edge of settlement                                        | Existing commercial /<br>residential replacement<br>greenfield                             | 1.00           | 50            | 8 x 1-bed flats; 17 x 2-<br>bed flats; 6 x 2-bed<br>houses; 12 x 3-bed<br>houses; 7 x 4-bed              | 6 x 1BF; 14 x 2BF; 4 x<br>2BH; 10 x 3BH; 6 x 4BH      | 1 x 1BF, 2 x 2BF, 1<br>x 2BH, 2 x 3BH, 1 x<br>4BH GN; 1 x 1BF, 1<br>x 2BF, 1 x 2BH INT | 2 x 2BF, 1 x 2BH, 2<br>x 3BH, 1 x 4BH GN;<br>2 x 1BF, 1 x 2BF, 1<br>x 2BH INT | 6 x 1BF; 12 x 2BF; 4<br>x 2BH; 8 x 3BH; 5 x<br>4BH    | 1 x 1BF, 3 x 2BF, 1<br>x 2BH, 4 x 3BH, 2 x<br>4BH GN; 1 x 1BF, 2<br>x 2BF, 1 x 2BH INT | 2 x 2BF, 1 x 2BH, 4<br>x 3BH, 2 x 4BH GN;<br>2 x 1BF, 3 x 2BF, 1<br>x 2BH INT | 5 x 1BF; 11 x 2BF; 4<br>x 2BH; 7 x 3BH; 5 x<br>4BH  | 1 x 1BF, 4 x 2BF, 1<br>x 2BH, 5 x 3BH, 2 x<br>4BH GN; 2 x 1BF, 2<br>x 2BF, 1 x 2BH INT | x 3BH, 2 x 4BH GN;<br>3 x 1BF, 3 x 2BF, 1                                            | 5 x 1BF; 10 x 2BF; 4<br>x 2BH; 7 x 3BH; 4 x<br>4BH                                                                                                                                                                                                                                                                                                                                                                                                                                                                                                                                                                                                                                                                                                                                                                                                                                                                                                                                                                                                                                                                                                                                                                                                                                                                                                                                                                                                                                                                                                                                                                                                                                                                                                                                                                                                                                                                                                                                                                                                                                                                             |                                                                              | 3 x 2BF, 1 x 2BH, 5<br>x x 3BH, 3 x 4BH GN;<br>3 x 1BF, 4 x 2BF, 1<br>x 2BH INT | 4 x 1BF; 9 x 2BF; 3<br>x 2BH; 6 x 3BH; 3 x<br>4BH   | 2 x 1BF; 4 x 2BF; 2<br>x 2BH, 6 x 3BH, 4 x<br>4BH GN; 2 x 1BF, 4<br>x 2BF, 1 x 2BH  | 1 x 1BF; 3 x 2BF; 1<br>x 2BH, 6 x 3BH, 4 x<br>4BH GN; 3 x 1BF, 5<br>x 2BF, 2 x 2BH   | £25,000                    | 18                       | £200,000                |
| 50                  | Urban / Rural                 | Suburban / Edge of<br>settlement                                     | Existing commercial / greenfield                                                           | 1.25           | 40            | 25 x 2-bed houses; 20 x<br>3-bed houses; 5 x 4-bed<br>houses                                             | 20 x 2BH, 16 x 3BH, 4 x<br>4BH                        | 2 x 2BH, 4 x 3BH, 1<br>x 4BH GN; 3 x 2BH<br>INT                                        | 1 x 2BH, 4 x 3BH, 1<br>x 4BH GN; 4 x 2BH<br>INT                               | 17 x 2BH, 14 x<br>3BH, 4 x 4BH                        | 4 x 2BH, 6 x 3BH, 1<br>x 4BH GN; 4 x 2BH<br>INT                                        | 2 x 2BH, 6 x 3BH, 1<br>x 4BH GN; 6 x 2BH<br>INT                               | 16 x 2BH, 13 x<br>3BH, 3 x 4BH                      | 4 x 2BH, 7 x 3BH, 2<br>x 4BH GN; 5 x 2BH<br>INT                                        |                                                                                      | 15 x 2BH, 12 x<br>3BH, 3 x 4BH                                                                                                                                                                                                                                                                                                                                                                                                                                                                                                                                                                                                                                                                                                                                                                                                                                                                                                                                                                                                                                                                                                                                                                                                                                                                                                                                                                                                                                                                                                                                                                                                                                                                                                                                                                                                                                                                                                                                                                                                                                                                                                 | 4 x 2BH, 8 x 3BH, 2<br>x 4BH GN; 6 x 2BH<br>INT                              | 2 x 2BH, 8 x 3BH, 2<br>x 4BH GN; 8 x 2BH<br>INT                                 | 12 x 2BH, 10 x<br>3BH, 3 x 4BH                      | 6 x 2BH, 10 x 3BH,<br>2 x 4BH GN; 7 x<br>2BH                                        | 3 x 2BH, 10 x 3BH,<br>2 x 4BH GN; 10 x<br>2BH                                        | £25,000                    | 18                       | £200,000                |
| 50                  | Urban                         | Urban / Suburban                                                     | Existing commercial / residential replacement                                              | 0.67           | 75            | 15 x 1-bed flats; 35 x 2-<br>bed flats                                                                   | 12 x 1BF; 28 x 2BF                                    | 2 x 1BF, 5 x 2BF<br>GN; 1 x 1BF, 2 x<br>2BF INT                                        | 2 x 1BF, 4 x 2BF<br>GN; 1 x 1BF, 3 x<br>2BF INT                               | 10 x 1BF; 25 x 2BF                                    | 4 x 1BF, 7 x 2BF<br>GN; 1 x 1BF, 3 x<br>2BF INT                                        | 3 x 1BF, 6 x 2BF<br>GN; 2 x 1BF, 4 x<br>2BF INT                               | 9 x 1BF; 23 x 2BF                                   | 4 x 1BF, 9 x 2BF<br>GN; 2 x 1BF, 3 x<br>2BF INT                                        | 4 x 1BF, 7 x 2BF<br>GN; 2 x 1BF, 5 x<br>2BF INT                                      | 9 x 1BF; 21 x 2BF                                                                                                                                                                                                                                                                                                                                                                                                                                                                                                                                                                                                                                                                                                                                                                                                                                                                                                                                                                                                                                                                                                                                                                                                                                                                                                                                                                                                                                                                                                                                                                                                                                                                                                                                                                                                                                                                                                                                                                                                                                                                                                              | 4 x 1BF, 10 x 2BF<br>GN; 2 x 1BF, 4 x<br>2BF INT                             | 4 x 1BF, 8 x 2BF<br>GN; 2 x 1BF, 6 x<br>2BF INT                                 | 7 x 1BF; 18 x 2BF                                   | 6 x 1BF, 12 x 2BF<br>GN; 2 x 1BF, 5 x<br>2BF INT                                    | 5 x 1BF, 10 x 2BF<br>GN; 3 x 1BF, 7 x<br>2BF INT                                     | £25,000                    | 18                       | £200,000                |
| 100                 | Urban / Rural                 | Suburban / edge of<br>settlement / phase<br>of larger<br>development | Existing commercial /<br>greenfield                                                        | 2.00           | 50            | 50 x 2-bed houses; 40 x<br>3-bed houses; 10 x 4-<br>bed houses                                           | 40 x 2BH, 32 x 3BH, 8 x<br>4BH                        | 4 x 2BH, 8 x 3BH, 2<br>x 4BH GN; 6 x 2BH<br>INT                                        | 2 x 2BH, 8 x 3BH, 2<br>x 4BH GN; 8 x 2BH<br>INT                               | 34 x 2BH, 28 x<br>3BH, 8 x 4BH                        | 7 x 2BH, 12 x 3BH,<br>2 x 4BH GN; 9 x<br>2BH INT                                       | 4 x 2BH, 12 x 3BH,<br>2 x 4BH GN; 12 x<br>2BH INT                             | 32 x 2BH, 26 x<br>3BH, 7 x 4BH                      | 8 x 2BH, 14 x 3BH,<br>3 x 4BH GN; 10 x<br>2BH INT                                      |                                                                                      | 30 x 2BH, 24 x<br>3BH, 6 x 4BH                                                                                                                                                                                                                                                                                                                                                                                                                                                                                                                                                                                                                                                                                                                                                                                                                                                                                                                                                                                                                                                                                                                                                                                                                                                                                                                                                                                                                                                                                                                                                                                                                                                                                                                                                                                                                                                                                                                                                                                                                                                                                                 | 4 x 4BH GN; 12 x<br>2BH INT                                                  | 4 x 2BH, 16 x 3BH,<br>4 x 4BH GN; 16 x<br>2BH INT                               | 24 x 2BH, 20 x<br>3BH, 6 x 4BH                      | 11 x 2BH, 20 x<br>3BH, 4 x 4BH GN;<br>15 x 2BH                                      | 6 x 2BH, 20 x 3BH,<br>4 x 4BH GN; 20 x<br>2BH                                        | £50,000                    | 24                       | £400,000                |
| 100                 | Urban / Rural                 | Suburban / edge of<br>settlement / phase<br>of larger<br>development | Existing commercial /<br>greenfield                                                        | 2.00           | 50            | 16 x 1-bed flats; 34 x 2-<br>bed flats; 12 x 2-bed<br>houses; 24 x 3-bed<br>houses; 14 x 4-bed<br>houses | 12 x 1BF; 28 x 2BF; 8 x<br>2BH; 20 x 3BH; 12 x<br>4BH | 2 x 1BF, 4 x 2BF, 2<br>x 2BH, 4 x 3BH, 2 x<br>4BH GN; 2 x 1BF, 2<br>x 2BF, 2 x 2BH INT | 4 x 2BF, 2 x 2BH, 4<br>x 3BH, 2 x 4BH GN;<br>4 x 1BF, 2 x 2BF, 2<br>x 2BH INT | 12 x 1BF; 24 x 2BF;<br>8 x 2BH; 16 x 3BH;<br>10 x 4BH |                                                                                        | 4 x 2BF, 2 x 2BH, 8<br>x 3BH, 4 x 4BH GN;<br>4 x 1BF, 6 x 2BF, 2<br>x 2BH INT | 10 x 1BF; 22 x 2BF<br>8 x 2BH; 16 x 3BH;<br>9 x 4BH | 3 x 1BF, 7 x 2BF, 2<br>x 2BH, 8 x 3BH, 5 x<br>4BH GN; 3 x 1BF, 5<br>x 2BF, 2 x 2BH     | 2 x 1BF, 5 x 2BF, 1<br>x x 2BH, 8 x 3BH, 5 x<br>4BH GN; 4 x 1BF, 7<br>x 2BF, 3 x 2BH | 10 x 1BF; 20 x 2BF;<br>8 x 2BH; 14 x 3BH;<br>8 x 4BH                                                                                                                                                                                                                                                                                                                                                                                                                                                                                                                                                                                                                                                                                                                                                                                                                                                                                                                                                                                                                                                                                                                                                                                                                                                                                                                                                                                                                                                                                                                                                                                                                                                                                                                                                                                                                                                                                                                                                                                                                                                                           |                                                                              | 6 x 2BF, 2 x 2BH,<br>10 x 3BH, 6 x 4BH<br>GN; 6 x 1BF, 8 x<br>2BF, 2 x 2BH INT  | 8 x 1BF; 18 x 2BF; 6<br>x 2BH; 12 x 3BH; 6<br>x 4BH | 3 x 1BF; 8 x 2BF; 4<br>x 2BH, 12 x 3BH, 8<br>x 4BH GN; 5 x 1BF,<br>8 x 2BF, 2 x 2BH | 2 x 1BF; 6 x 2BF; 2<br>x 2BH, 12 x 3BH, 8<br>x 4BH GN; 6 x 1BF,<br>10 x 2BF, 4 x 2BH | £50,000                    | 24                       | £400,000                |