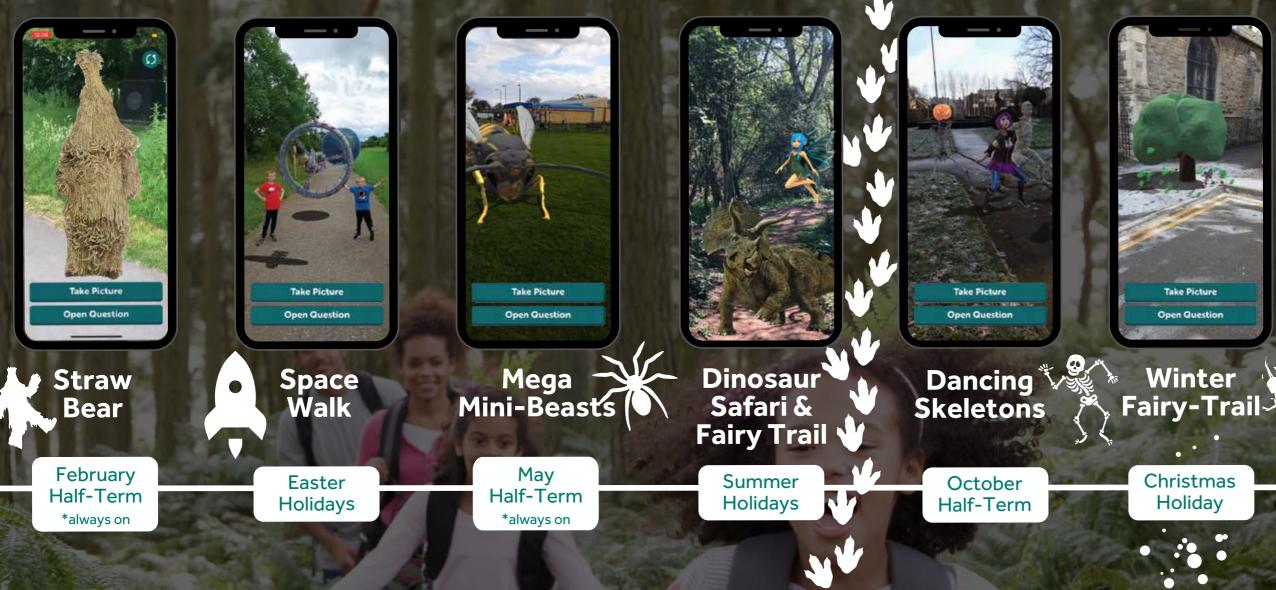

## Find a new favourite walk.

As well as the games there is the guided Whittlesey Heritage Walk that gives you an easy to follow route guide and tells you about the things you will see along the way.

**Take Picture Open Question**  Have a year of active discovery and lots of family fun in 2023. Every school holiday there are new games for you to enjoy and discover in Whittlesey alongside the Whittlesey Heritage Walk.

Christmas Holiday