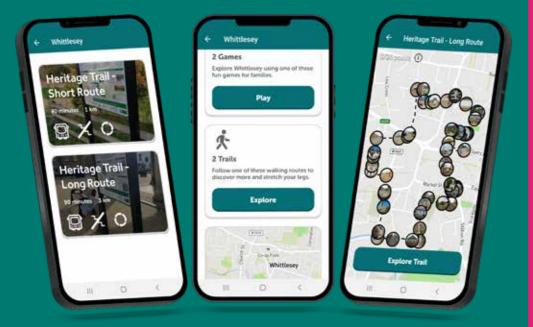

## Find a new favourite walk.

As well as the games there is the guided Whittlesey Heritage Walk that gives you an easy to follow route guide and tells you about the things you will see along the way.

**Take Picture Open Question**  Have a year of active discovery and lots of family fun in 2023. Every school holiday there are new games for you to enjoy and discover in Whittlesey alongside the Whittlesey Heritage Walk.