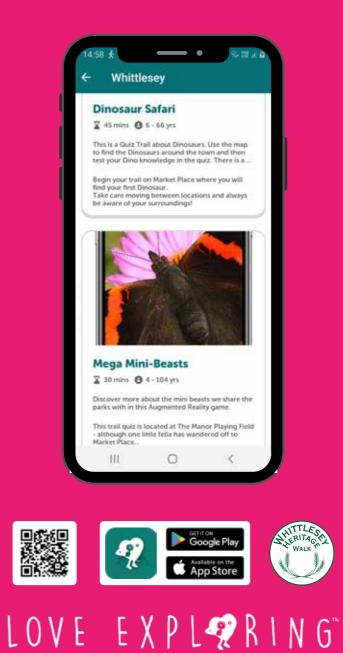

Love Exploring puts the power of discovery in your hands by providing a range of discovery games and guided tours that are fun to do and free to use.

## All activities are free to download and play with no in app purchases.

All activities are free to download and play with no in app purchases.

OVE EXPL 😨 RING

Discover new walking routes? #WhittleseyHeritageWalk