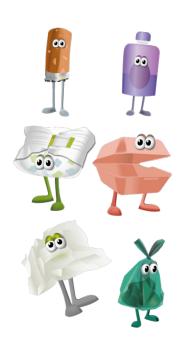

## Which bin do these items below go in?

Activity for years 3 and 4

#### Draw an arrow to the correct bin

Drinks cans

**Nappies** 

Food waste