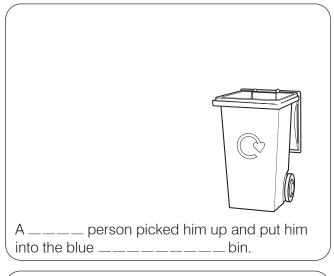

## Justin's Recycling Adventure

Fill in the gaps to complete Justin's story using the words at the bottom of the page.

Draw his adventure in the boxes and tell us what you are doing to help him and his friends to be recycled.

| l | The blue recycling bill was into a    |
|---|---------------------------------------|
| l | and there he met even more            |
|   | recyclables.                          |
|   |                                       |
|   | Off they went to the recycling where  |
|   | they were cleaned, sorted and sent to |
|   | to become new things.                 |