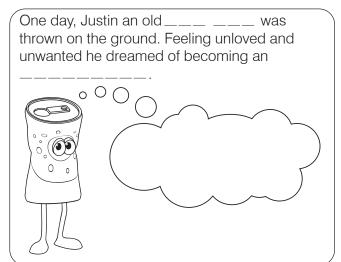

## Justin's Recycling Adventure

Fill in the gaps to complete Justin's story using the words at the bottom of the page.

Draw his adventure in the boxes and tell us what you are doing to help him and his friends to be recycled.