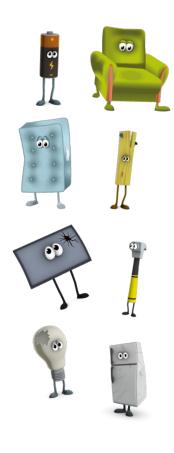

## Household Recycling Word Search

Some items cannot go in the bin and need to be taken to the Household Recycling Centre. Can you find some of the items that can go there?

|   | O | L | J | O | <b> </b> | F | <b> </b> | G | M | Α | ı | ı | R | E | S | S | F | Н | E | Н |
|---|---|---|---|---|----------|---|----------|---|---|---|---|---|---|---|---|---|---|---|---|---|
|   | Т | J | М | K | U        | С | G        | Α | R | D | Ε | N | W | Α | S | Т | Е | Н | Z | D |
|   | Z | С | Z | Н | W        | Т | L        | Z | G | S | 0 | F | D | G | D | Е | S | Q | В | Α |
|   | В | J | Н | Χ | С        | Α | R        | D | Q | Р | Z | Н | Q | 0 | K | J | Е | Υ | ٧ | I |
|   | W | Χ | L | N | N        | Q | W        | Н | I | Т | Е | G | 0 | 0 | D | S | Α | Υ | F | Α |
|   | D | U | W | W | 0        | Q | L        | Υ | Е | Ν | N | W | F | 0 | 0 | L | Z | U | Х | Р |
|   | Υ | Н | В | Α | Е        | W | Е        | Е | Α | N | I | I | G | R | М | Р | J | K | s | N |
|   | Е | L | Е | С | Т        | R | 0        | N | I | С | S | K | Р | Α | Υ | Н | С | Χ | Υ | I |
|   | K | N | G | Q | U        | J | G        | М | Α | М | М | Z | Х | S | V | L | М | S | Р | F |
|   | С | В | S | F | L        | U | 0        | R | Е | S | С | Е | N | Т | Т | U | В | Ε | s | Α |
|   | 0 | Z | W | L | I        | G | G        | R | 0 | L | D | F | U | R | N | I | Т | U | R | Е |
|   | 0 | В | L | ı | G        | Н | Т        | В | U | L | В | S | Н | Α | N | С | Z | U | Q | D |
|   | K | K | Х | С | Α        | В | Н        | S | Н | В | С | 0 | J | W | K | Q | Q | D | I | W |
|   | _ | Т | Z | W | U        | 0 | Е        | С | L | ı | S | D | F | Р | С | М | Z | N | Т | K |
|   | Ν | В | В | Υ | L        | G | Е        | N | Е | R | Α | L | W | Α | S | Т | Е | D | Z | Υ |
|   | G | U | Р | В | Α        | Т | Т        | Е | R | I | Е | S | Р | Р | W | W | S | G | Т | Р |
|   | 0 | F | В | Р | N        | J | G        | Α | I | С | U | Р | S | Α | Т | ٧ | Е | G | Е | R |
|   | I | Е | Q | G | 0        | Q | G        | М | R | J | ٧ | Р | W | I | F | В | Н | D | I | F |
|   | L | Α | K | S | G        | Х | I        | 0 | Х | 0 | I | K | Х | N | Q | G | Α | ٧ | Z | N |
| • | Υ | Н | L | R | М        | F | J        | I | М | J | С | Z | М | Т | М | М | Α | F | М | ٧ |

OLD FURNITURE ELECTRONICS MATTRESS

WOOD BATTERIES GENERAL WASTE

LIGHTBULBS PAINT COOKING OIL

FLUORESCENT TUBES GARDEN WASTE WHITEGOODS

To find out what you can and can't recycle please visit

Fenland

CAMBRIDGESHIRE