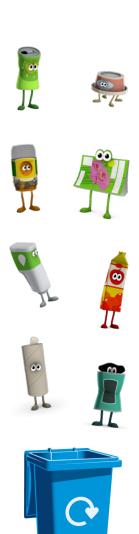

## Which bin do these items below go in?

Activity for years 3 and 4

#### Draw an arrow to the correct bin

Drinks cans

**Nappies** 

Food waste