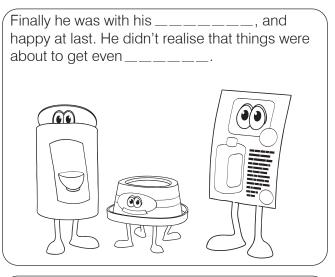

## Justin's Recycling Adventure

Fill in the gaps to complete Justin's story using the words at the bottom of the page.

Draw his adventure in the boxes and tell us what you are doing to help him and his friends to be recycled.

| l | The blue recycling bill was into a    |
|---|---------------------------------------|
| l | and there he met even more            |
|   | recyclables.                          |
|   |                                       |
|   | Off they went to the recycling where  |
|   | they were cleaned, sorted and sent to |
|   | to become new things.                 |