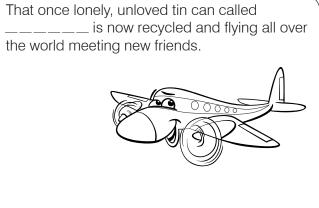

## Justin's Recycling Adventure

Fill in the gaps to complete Justin's story using the words at the bottom of the page.

Draw his adventure in the boxes and tell us what you are doing to help him and his friends to be recycled.

**Recycling** Aeroplane

into o

Kind

**Friends** 

The blue recycling hip was

| How can you help others like Justin live a little? I am going to recycle more because: |
|----------------------------------------------------------------------------------------|
|                                                                                        |
|                                                                                        |
|                                                                                        |
|                                                                                        |
|                                                                                        |
|                                                                                        |
|                                                                                        |
|                                                                                        |
| \/                                                                                     |