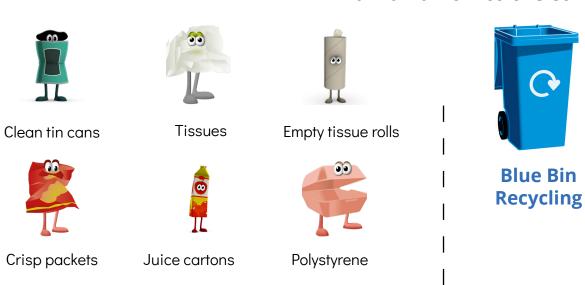

## Which bin do these items below go in?

Activity for years 3 and 4

#### Draw an arrow to the correct bin

Drinks cans

**Nappies** 

Food waste