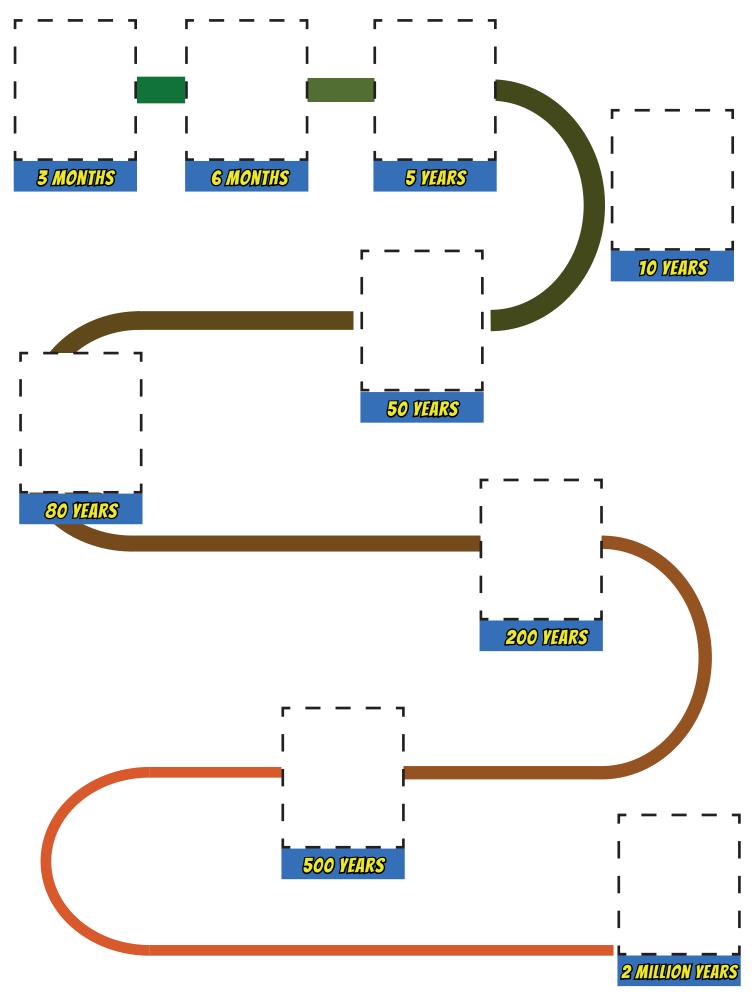

#### WHAT IS THE DECOMPOSITION TIME SCALE?

The decomposition time scale is a visual way to see how long it takes our rubbish to break down.

When we throw things in our green bin, the rubbish ends up in a landfill, which then slowly breakdown, and can harm the environment.

So take a look to the right, you will see a number of rubbish items, cut them out, and then place them on the next page.

How long do you think this rubbish will take to decompose?

Think about what we are made of, or do we contain dangerous harmful materials? Batteries are made of metal and are full of harmful chemicals and it can take millions of years for us to decompose.

WITH THE HELP FROM AN ADULT, GUT OUT THE RUBBISH ABOUE, BY GUITING AROUND THE DOTTED LINES, AND STICK ONTO THE TIMELINE

Cardboard

Glass bottles

and jars