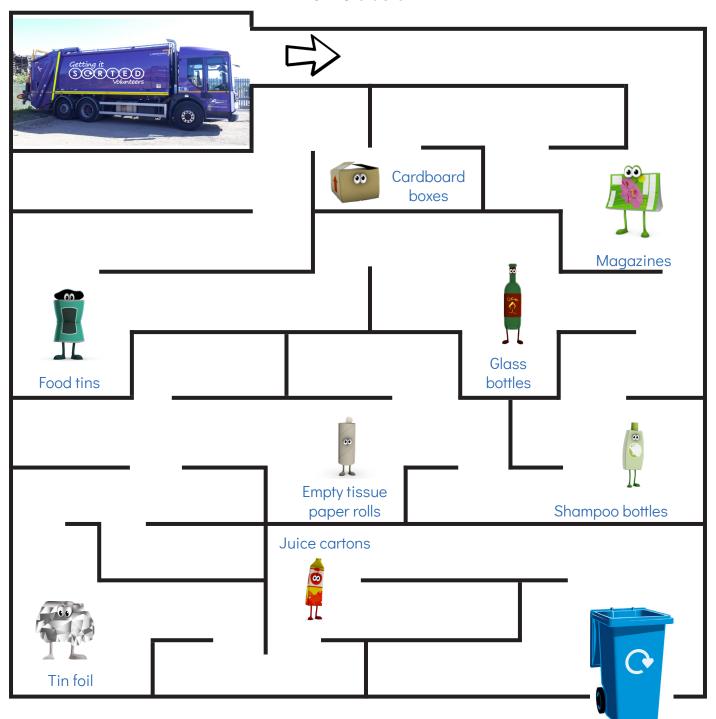

### **Dustcart Challenge**

Our driver needs your help. They picked up a blue bin full of recycling, but some of it fell out. Can you guide them through the maze, and help them get the recycling back into the blue bin.