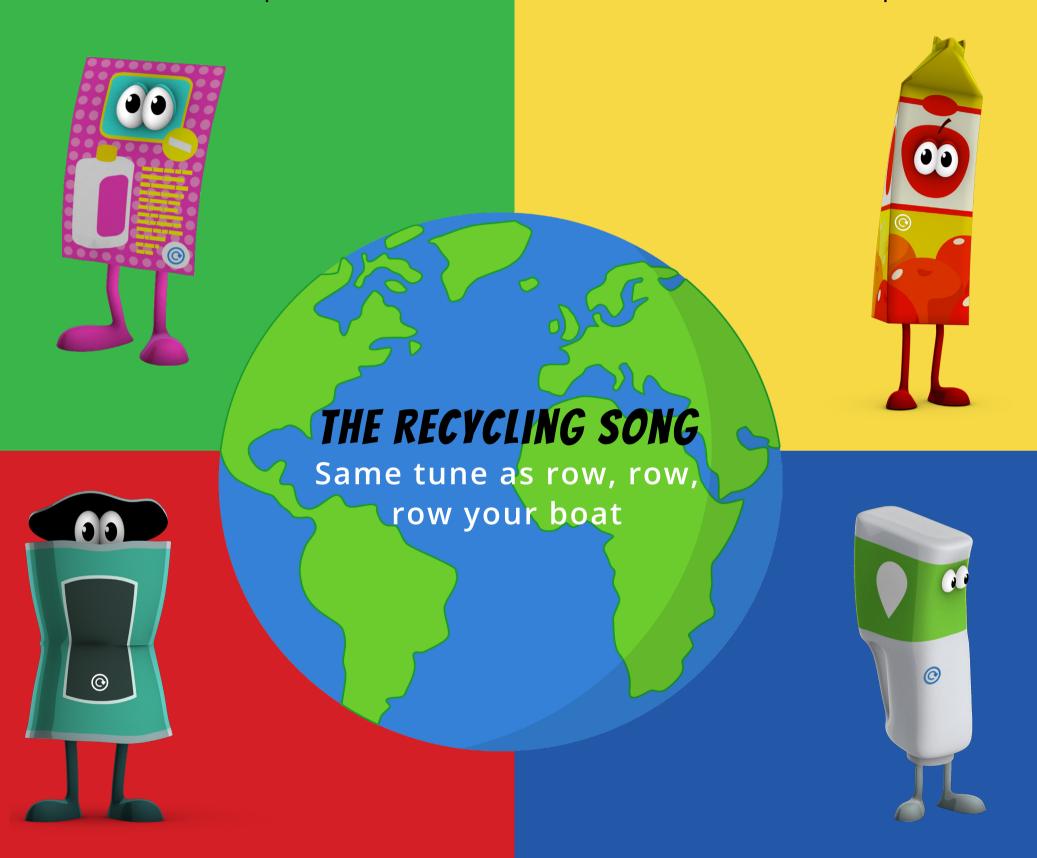

Scrunch, scrunch, scrunch the paper,

throw them in the blue bin.

We can all help save the earth, if we all pitch in.

Squash, squash, squash the cartons, throw them in the blue bin.

We can all help save the earth, if we all pitch in.

Wash, wash, wash the tins, throw them in the blue bin.
We can all help save the earth, if we all pitch in.

Save, save, save the bottles.

throw them in the blue bin.

We can all help save the earth, if we all pitch in.