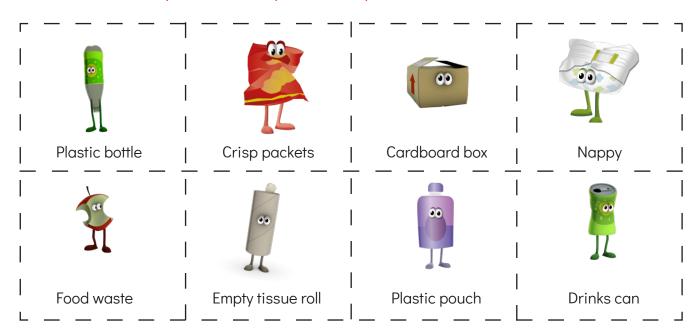

## Which of these things can be recycled and which cannot?

With an adults help, cut out each picture, and place them next to the correct bins above.

To find out what you can and can't recycle please visit