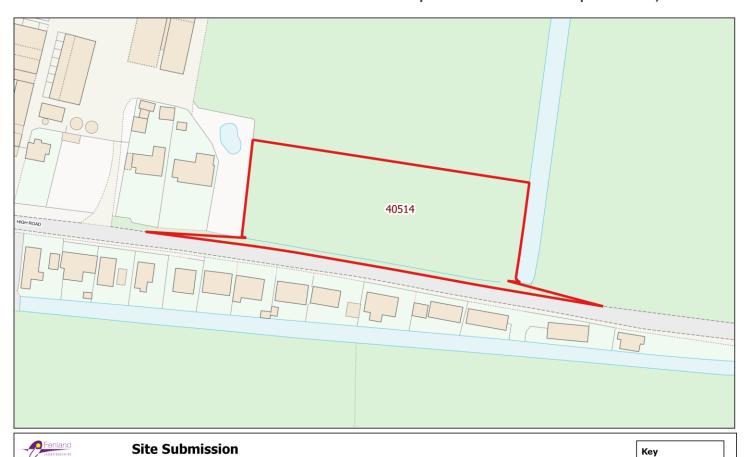

Site submission

| Do not scale                                   | © Crown Copyright and database rights 2020<br>Ordnance Survey 10023778 |                                                     | Date: 25 Sep 2020           |
|------------------------------------------------|------------------------------------------------------------------------|-----------------------------------------------------|-----------------------------|
| Site ID:                                       | 40514                                                                  | Submission type:                                    | Site with planning approval |
| Site name and address:                         |                                                                        | Availability:                                       |                             |
| Land North Of 3A-15<br>High Road               |                                                                        | Available for development in short term (0 - 5 yrs) |                             |
| Settlement and parish: Gorefield, Gorefield CP |                                                                        | Settlement Hierarchy: Small Village                 |                             |

**Planning History:** 

F/YR19/0889/O

PDL: Greenfield Site area | density: 0.51 ha | 9.8 dph

Site description:

**Current use:** 

**Known constraints:** 

**Proposal:** C3 Dwellinghouses

Draft Fenland Local Plan

Agriculture

Erect up to 5no 2-storey dwellings (outline application with matters committed in respect of access and scale)

**Proposed development:** 

Dwellings: 5 | Non-res floorspace (sqm): 0 | C1/C2/C4 beds: 0 | Pitches: 0