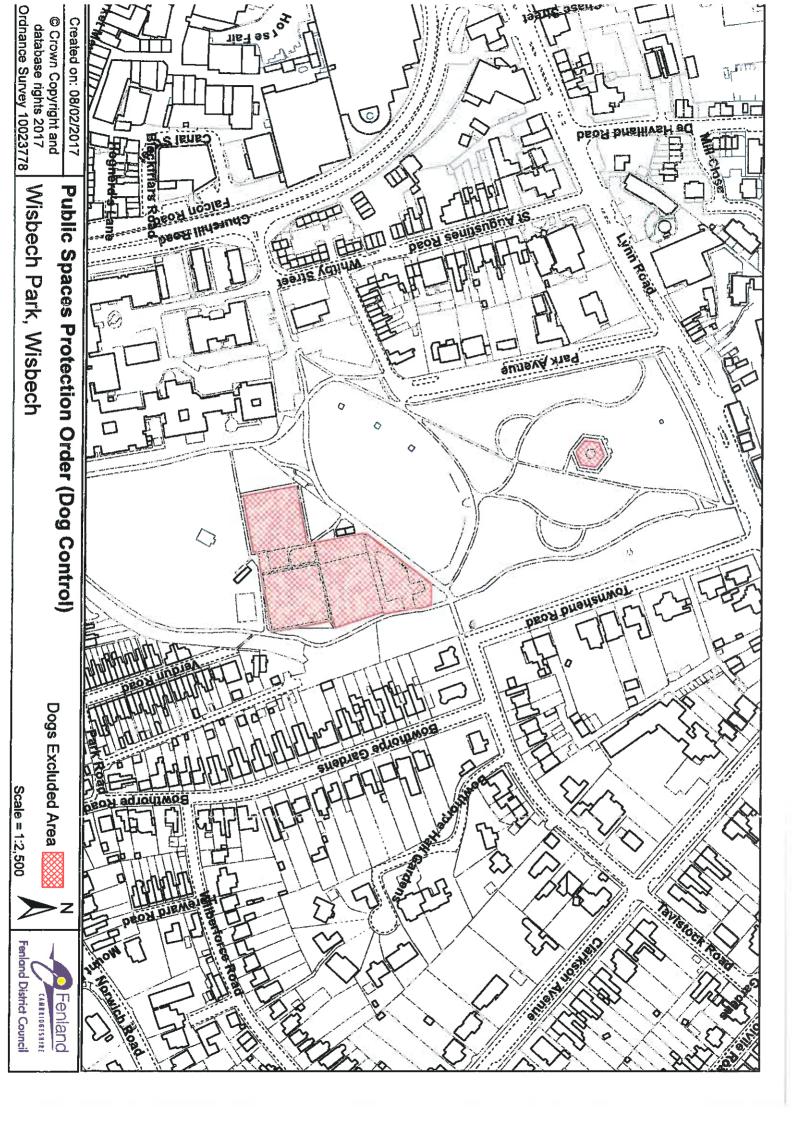

e Centre Pinewood Avenue Snowley Park Station Road Whittlesey Cemetery

Wimblington

Honeymead Road

Wisbech

Bath Road Conference Way Copperfields Heron Road Malt Drive

**Mount Pleasant Cemetery** 

Westmead Avenue Wisbech Park

Wisbech St Mary

Wisbech St Mary Cemetery

## SCHEDULE 4

























© Crown Copyright and database rights 2017
Ordnance Survey 10023778 Created on: 08/02/2017 Public Spaces Protection Order (Dog Control) Thornham Way, Eastrea Dogs Excluded Area Scale = 1:850 VèW medinodt Fenland District Council



© Crown Copyright and database rights 2017
Ordnance Survey 10023778 Created on: 08/02/2017 West Drive West Drive, Friday Bridge **Public Spaces Protection Order (Dog Control)** Dogs Excluded Area Scale = 1:800