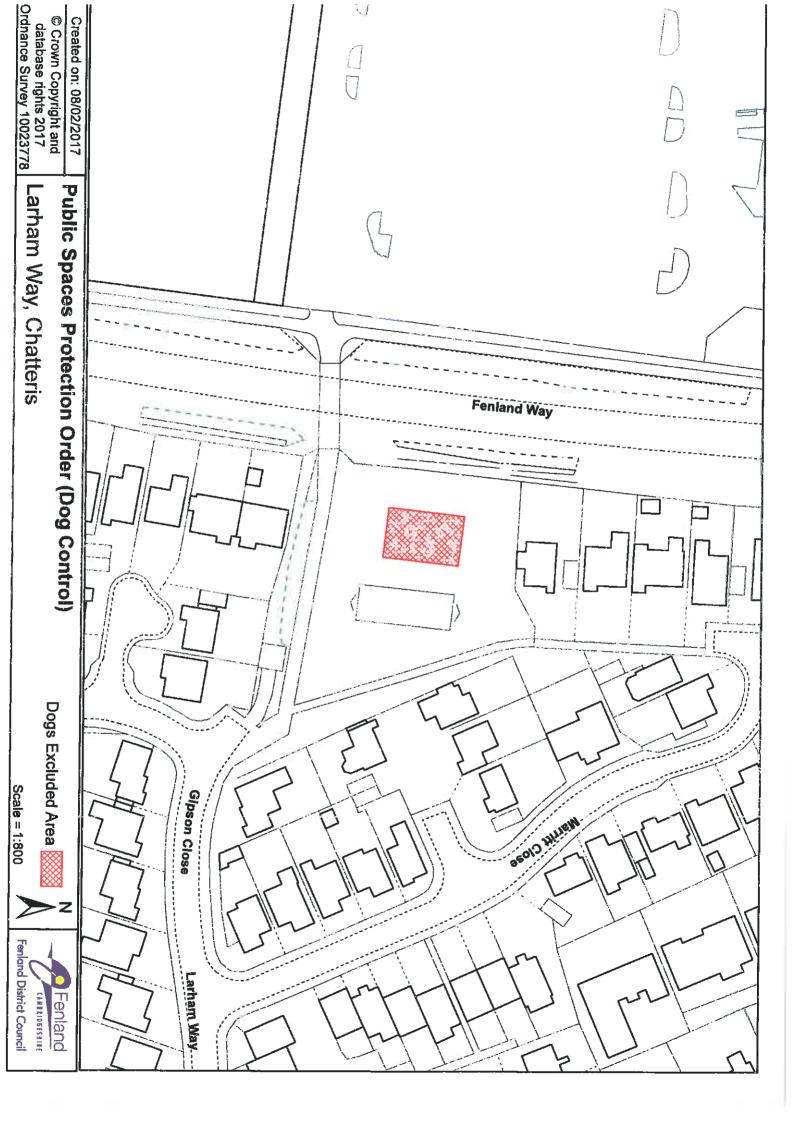

#### Settlement Area

Benwick

St Mary's Churchyard

Chatteris

Huntingdon Road Larham Way Meeks Cemetery St Peter's & St Paul's Churchyard

Coates

North Green South Green

Doddington

#### **Settlement Area**

Benwick

High Street

Parson Drove Main Road

Chatteris

Cricketers Way Furrowfields Hunter's Close Huntingdon Road Larham Way

New Road Cemetery St Paul's Drive Wenny Road

Doddington