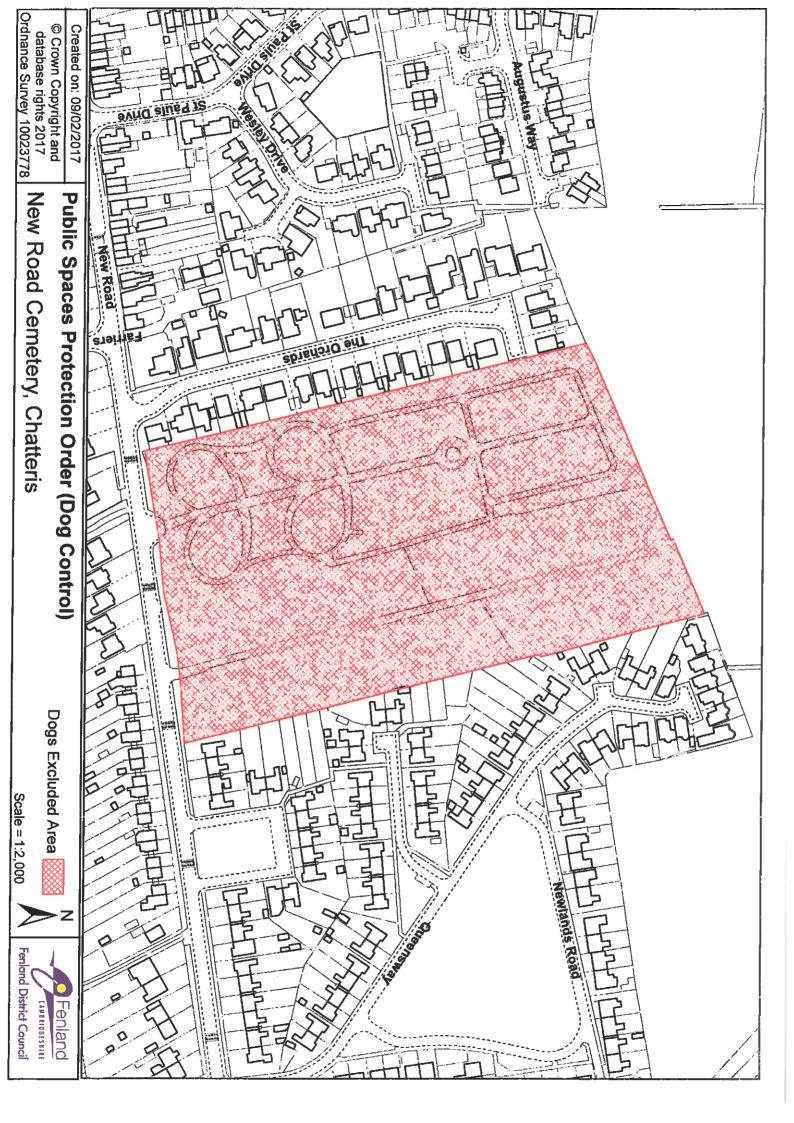

#### **Settlement Area**

Benwick

High Street

Parson Drove Main Road

Chatteris

Cricketers Way Furrowfields Hunter's Close Huntingdon Road Larham Way

New Road Cemetery St Paul's Drive Wenny Road

Doddington