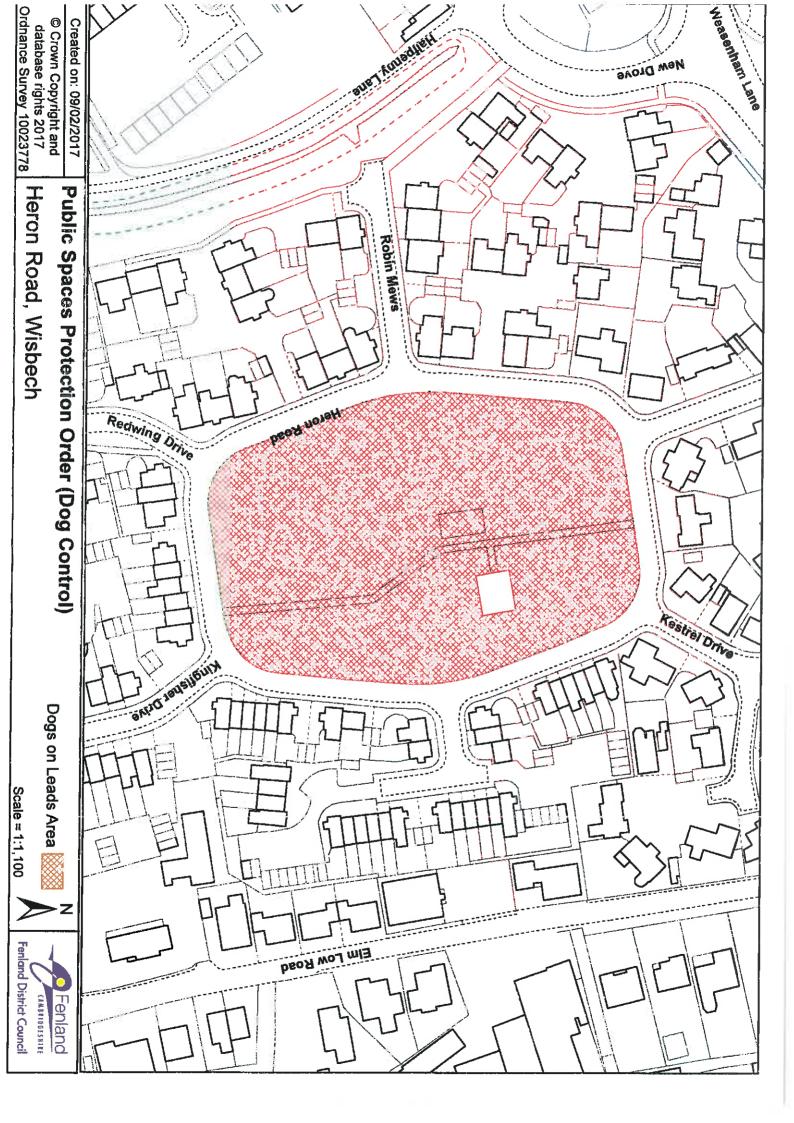

Newton

St James' Churchyard

Whittlesey

Garden of Rest, Station Road St Andrew's Churchyard St Mary's Churchyard Tower Close

Wimblington

St Peter's Churchyard

Wisbech

Burcroft Road General Cemetery Heron Road Jasmine Close St Peter's & St Paul's Churchyard

Burdett Grove Manor Leisure Centre Pinewood Avenue Snowley Park Station Road Whittlesey Cemetery

Wimblington

Honeymead Road

Wisbech

Bath Road Conference Way Copperfields Heron Road Malt Drive

**Mount Pleasant Cemetery** 