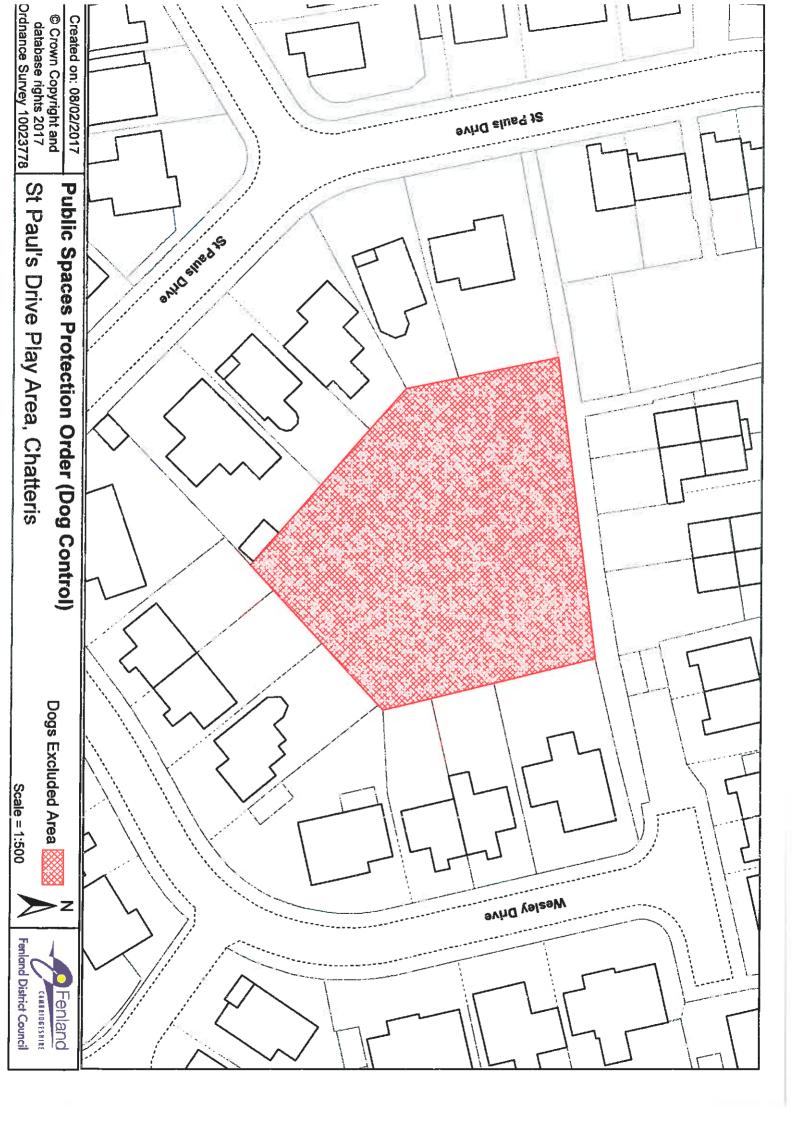

#### **Settlement Area**

Benwick

High Street

Parson Drove Main Road

Chatteris

Cricketers Way Furrowfields Hunter's Close Huntingdon Road Larham Way

New Road Cemetery St Paul's Drive Wenny Road

Doddington