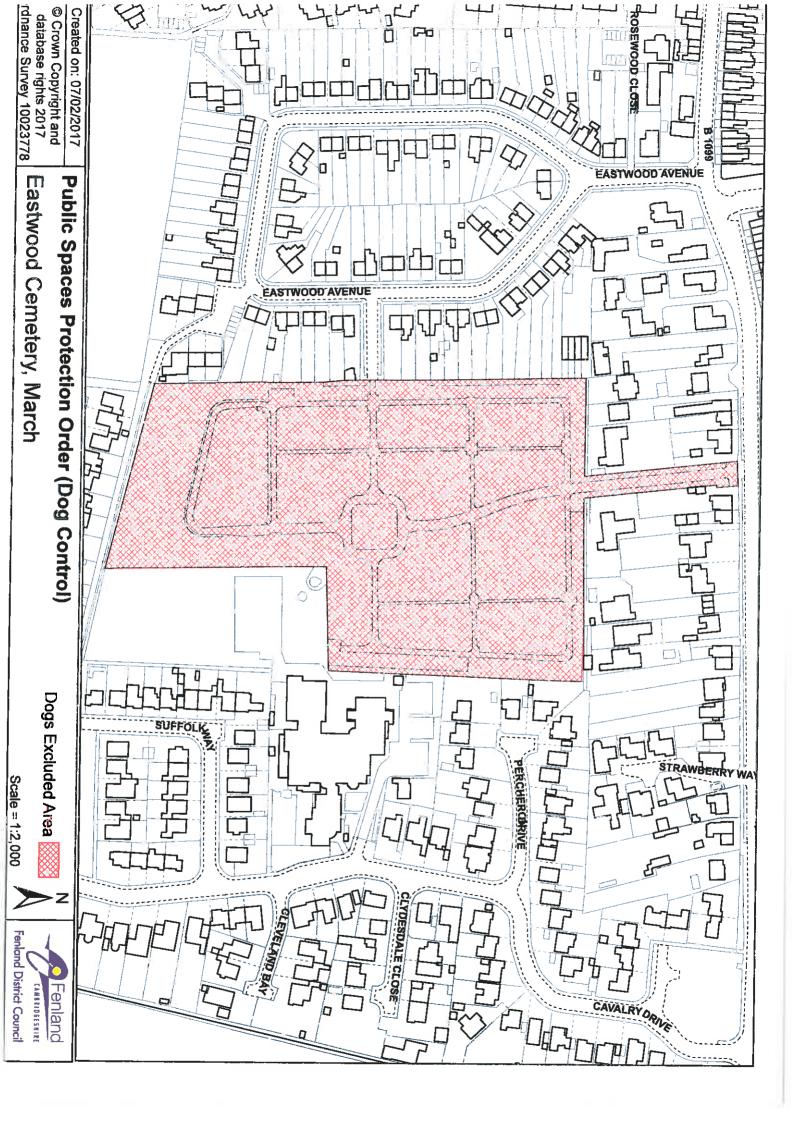

Beech Avenue Walden Close

Eastrea

Springfields Thornham Way

Friday Bridge West Drive

Manea

Williams Way

March

Eastwood Cemetery Gaul Road North Drive West End Park Whittlesey