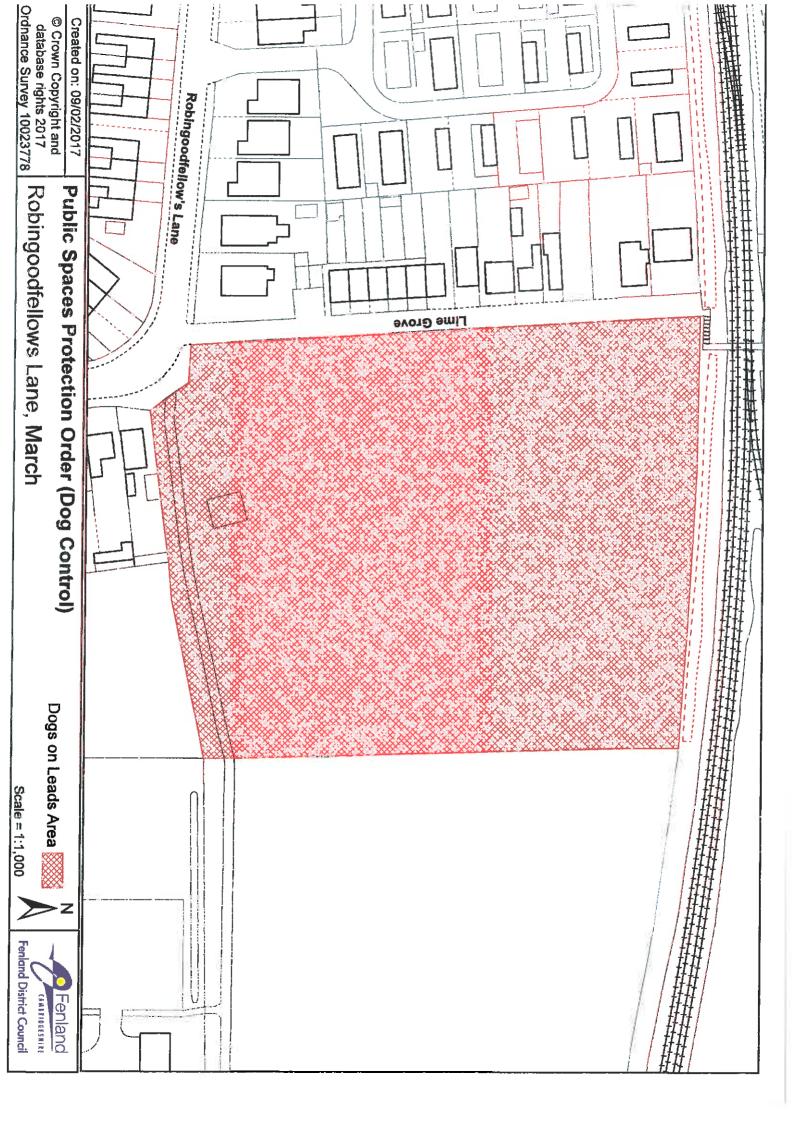

St Mary's Churchyard

Elm

All Saints Churchyard

Friday Bridge Church Yard

Manea

St Nicholas' Churchyard

March

Alberts Drive
Garden of Rest, High Street
Nightall Drive
Robingoodfellows Lane
St Wendredas' Cemetery
Station Road Cemetery
The Avenue