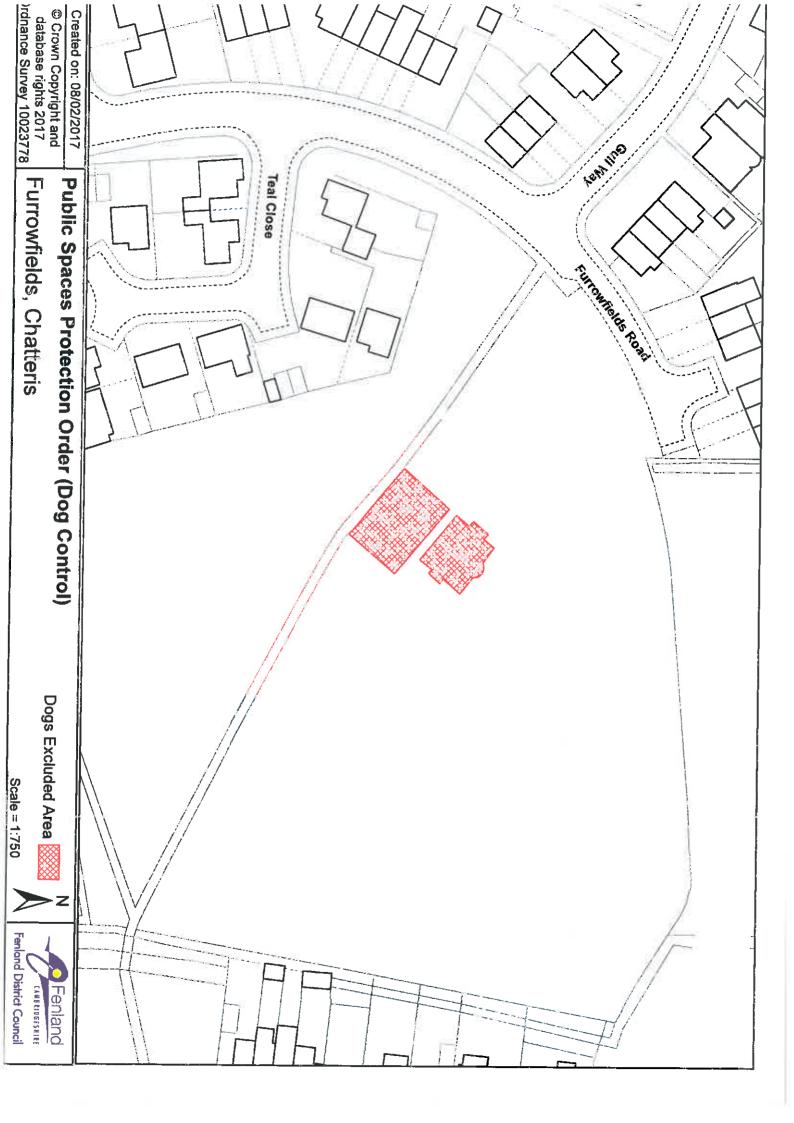

### **SCHEDULE 4A**

Those areas hatched in red on the attached plans being located within the areas listed below:

#### **Settlement Area**

Benwick

High Street

Parson Drove Main Road

Chatteris

Cricketers Way Furrowfields Hunter's Close Huntingdon Road Larham Way

New Road Cemetery St Paul's Drive Wenny Road

Doddington