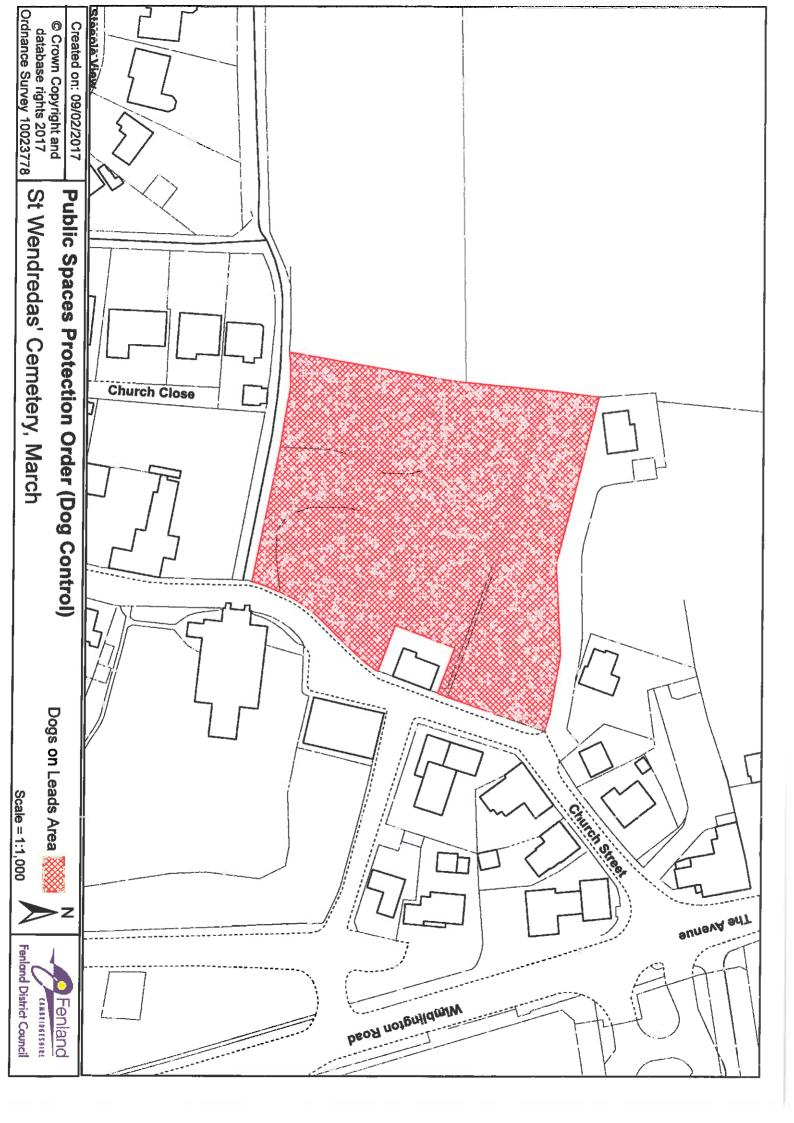

St Mary's Churchyard

Elm

All Saints Churchyard

Friday Bridge Church Yard

Manea

St Nicholas' Churchyard

March

Alberts Drive
Garden of Rest, High Street
Nightall Drive
Robingoodfellows Lane
St Wendredas' Cemetery
Station Road Cemetery
The Avenue