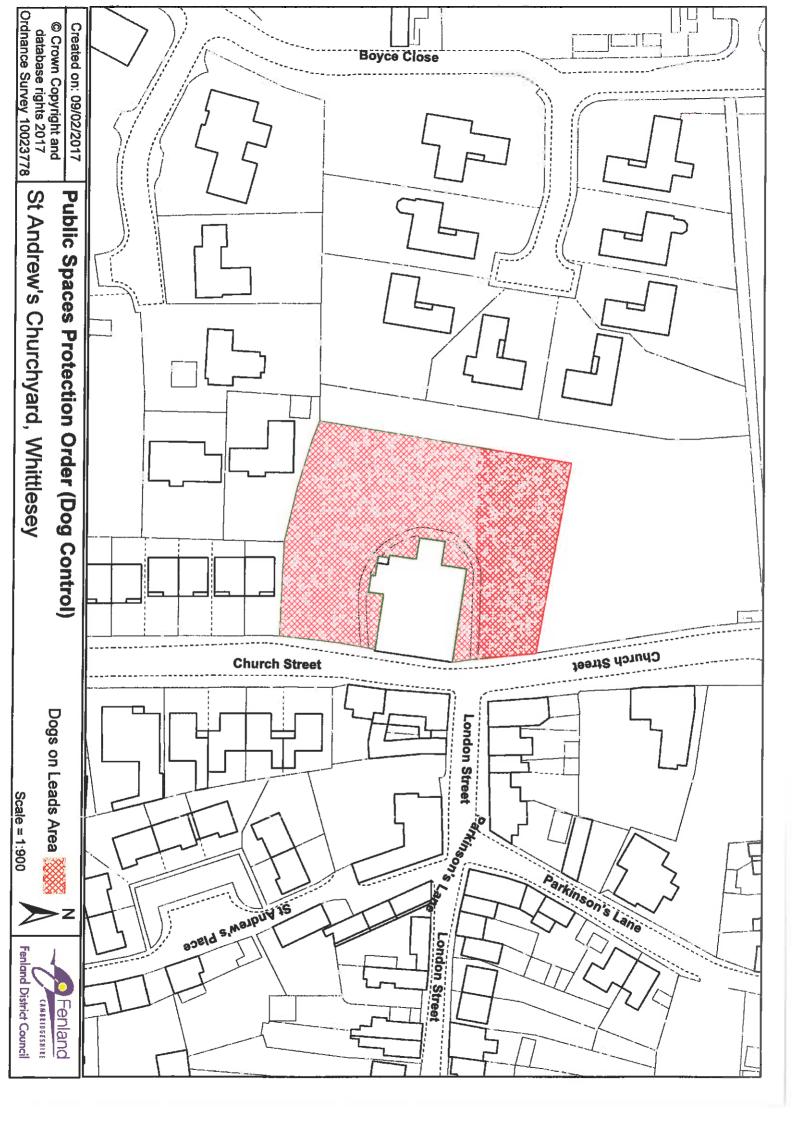

Newton

St James' Churchyard

Whittlesey

Garden of Rest, Station Road St Andrew's Churchyard St Mary's Churchyard Tower Close

Wimblington

St Peter's Churchyard

Wisbech

Burcroft Road General Cemetery Heron Road Jasmine Close St Peter's & St Paul's Churchyard