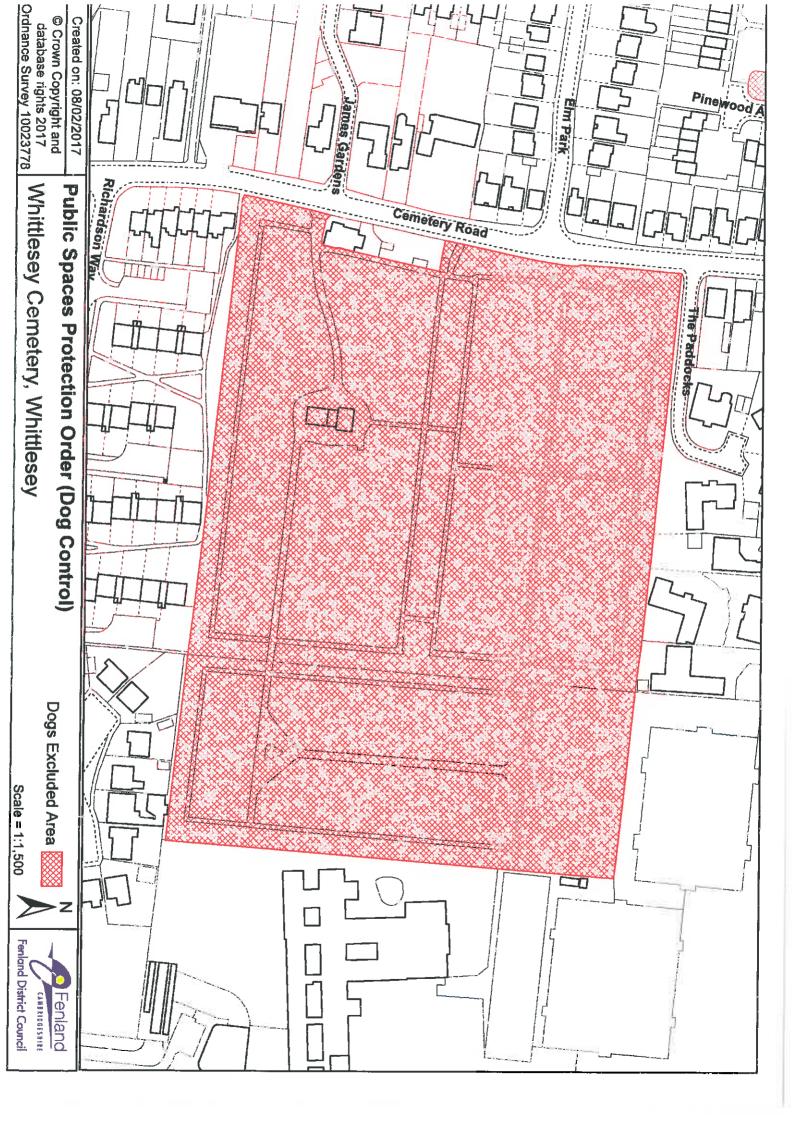

Burdett Grove Manor Leisure Centre Pinewood Avenue Snowley Park Station Road Whittlesey Cemetery

Wimblington

Honeymead Road

Wisbech

Bath Road Conference Way Copperfields Heron Road Malt Drive

**Mount Pleasant Cemetery** 