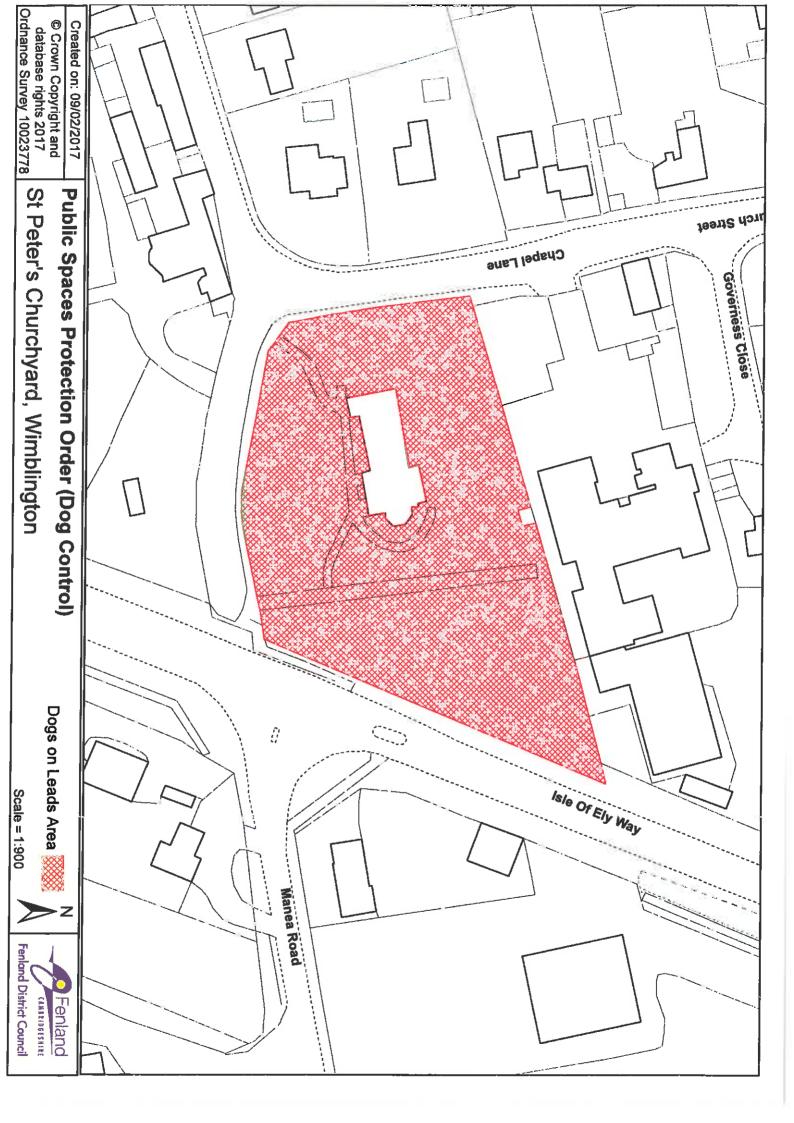

Newton

St James' Churchyard

Whittlesey

Garden of Rest, Station Road St Andrew's Churchyard St Mary's Churchyard Tower Close

Wimblington

St Peter's Churchyard

Wisbech

Burcroft Road General Cemetery Heron Road Jasmine Close St Peter's & St Paul's Churchyard