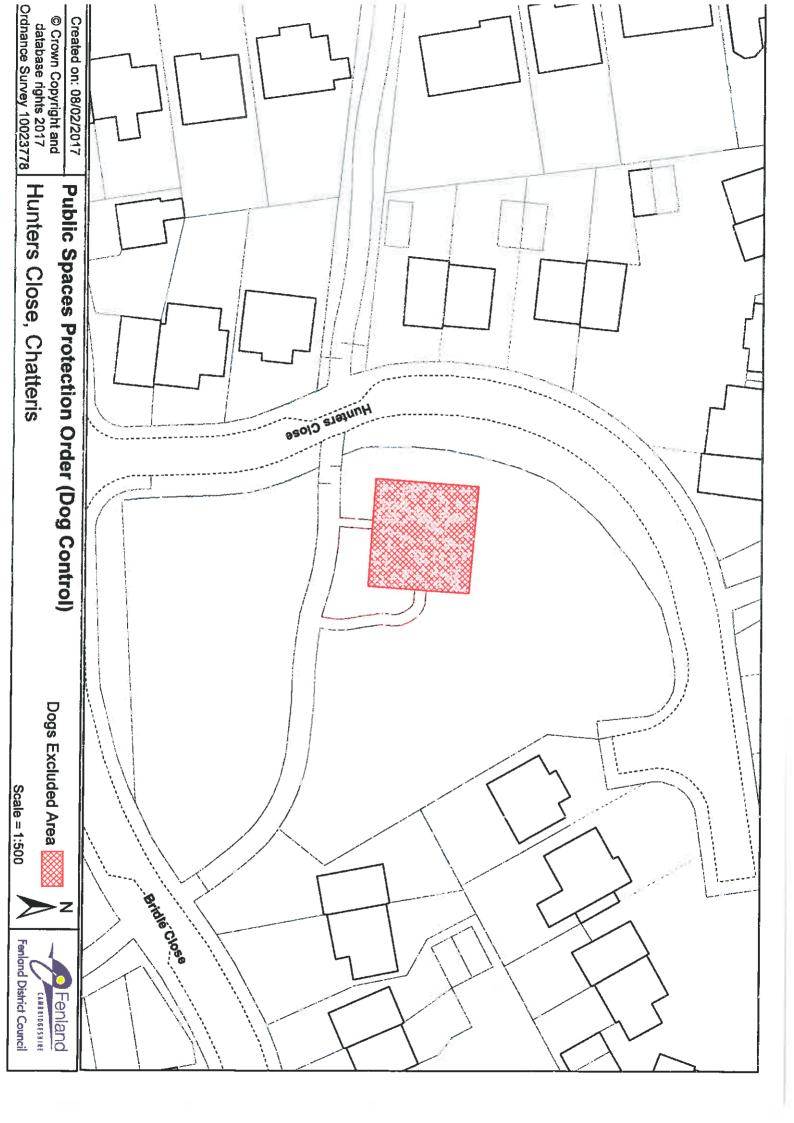

### **SCHEDULE 4A**

Those areas hatched in red on the attached plans being located within the areas listed below:

#### **Settlement Area**

Benwick

High Street

Parson Drove Main Road

Chatteris

Cricketers Way Furrowfields Hunter's Close Huntingdon Road Larham Way

New Road Cemetery St Paul's Drive Wenny Road

Doddington