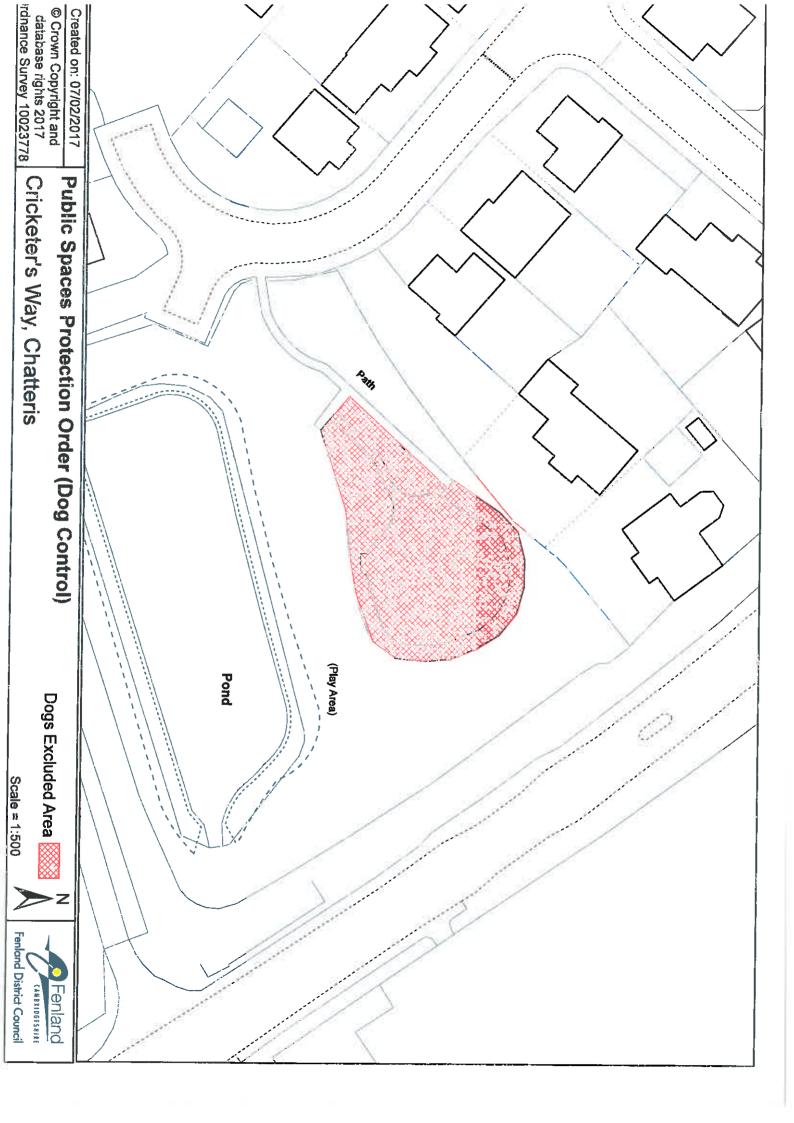

### **SCHEDULE 4A**

Those areas hatched in red on the attached plans being located within the areas listed below:

#### **Settlement Area**

Benwick

High Street

Parson Drove Main Road

Chatteris

Cricketers Way Furrowfields Hunter's Close Huntingdon Road Larham Way

New Road Cemetery St Paul's Drive Wenny Road

Doddington