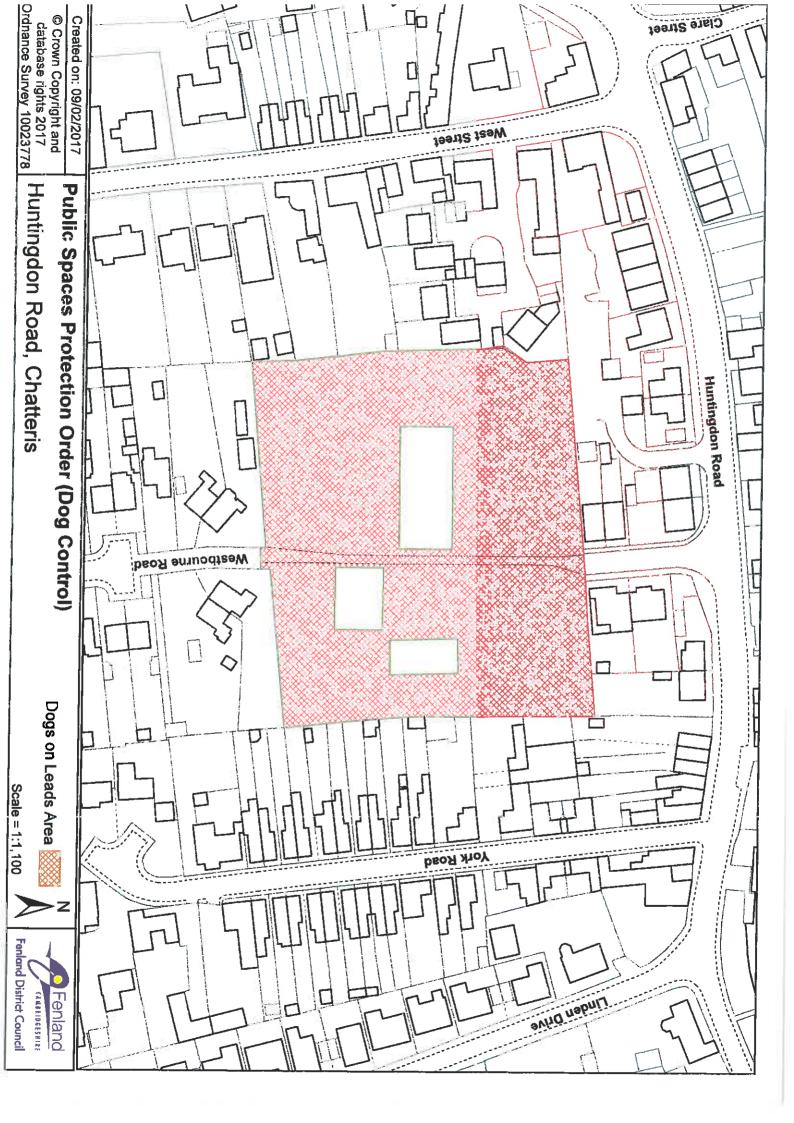

#### SCHEDULE 1A

Those areas hatched in red on the attached plans being located within the areas listed below:

#### Settlement Area

Benwick

St Mary's Churchyard

Chatteris

Huntingdon Road Larham Way Meeks Cemetery St Peter's & St Paul's Churchyard

Coates

North Green South Green

Doddington