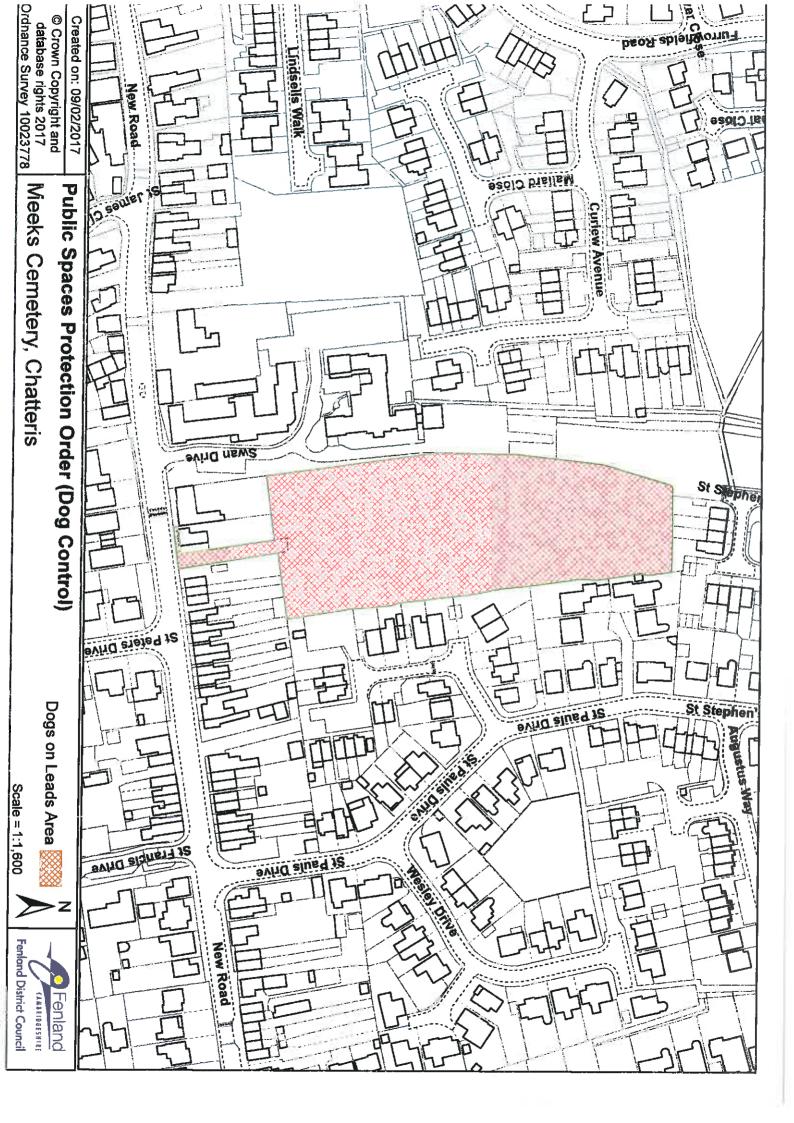

#### SCHEDULE 1A

Those areas hatched in red on the attached plans being located within the areas listed below:

#### Settlement Area

Benwick

St Mary's Churchyard

Chatteris

Huntingdon Road Larham Way Meeks Cemetery St Peter's & St Paul's Churchyard

Coates

North Green South Green

Doddington