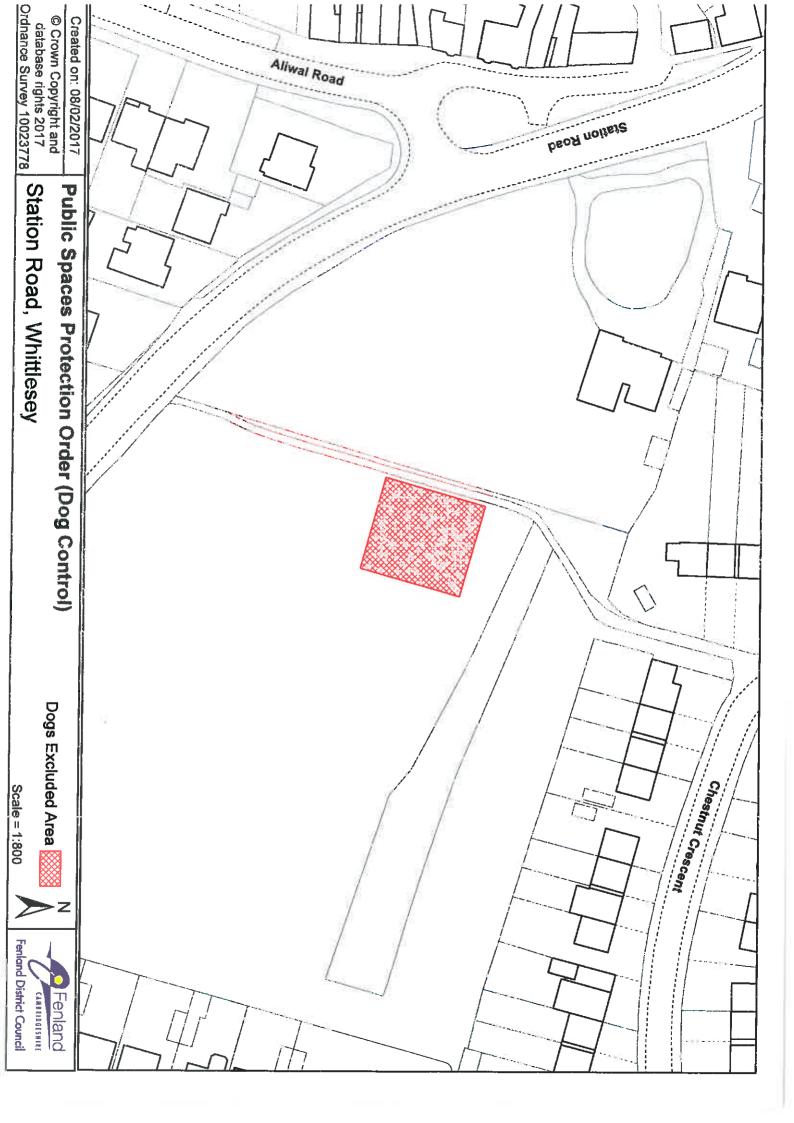

Burdett Grove Manor Leisure Centre Pinewood Avenue Snowley Park Station Road Whittlesey Cemetery

Wimblington

Honeymead Road

Wisbech

Bath Road Conference Way Copperfields Heron Road Malt Drive

**Mount Pleasant Cemetery** 