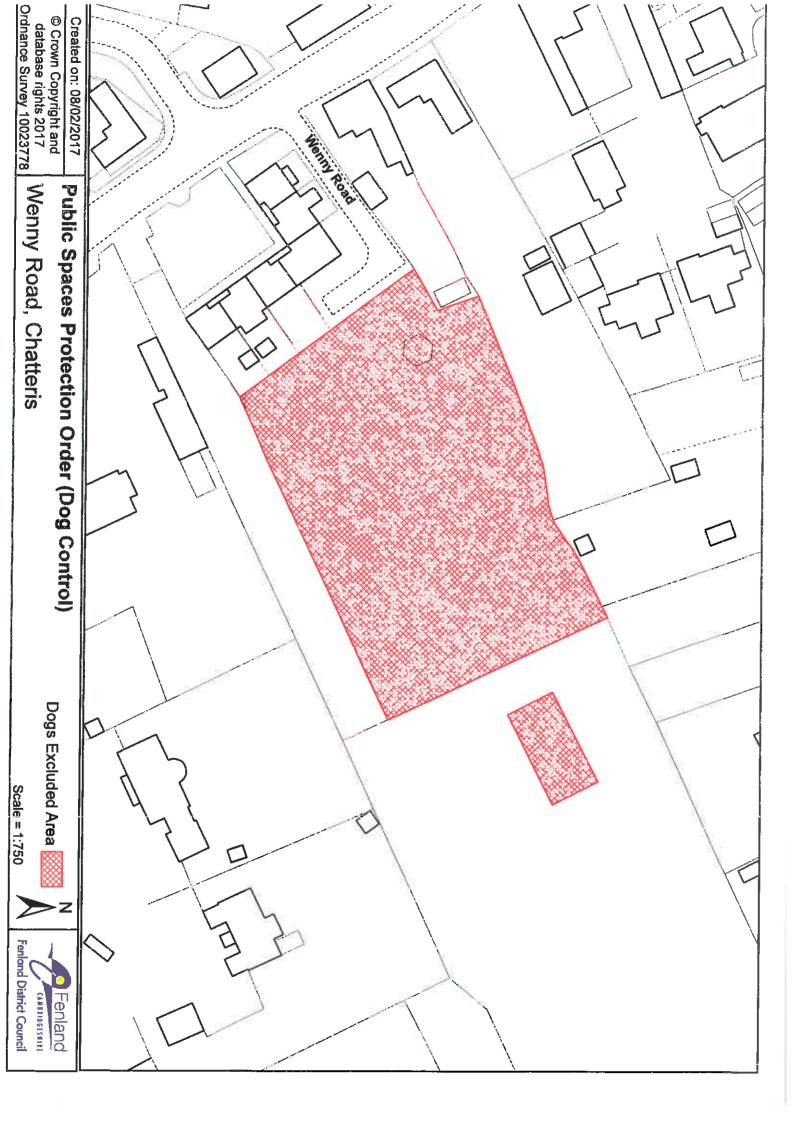

#### **Settlement Area**

Benwick

High Street

Parson Drove Main Road

Chatteris

Cricketers Way Furrowfields Hunter's Close Huntingdon Road Larham Way

New Road Cemetery St Paul's Drive Wenny Road

Doddington