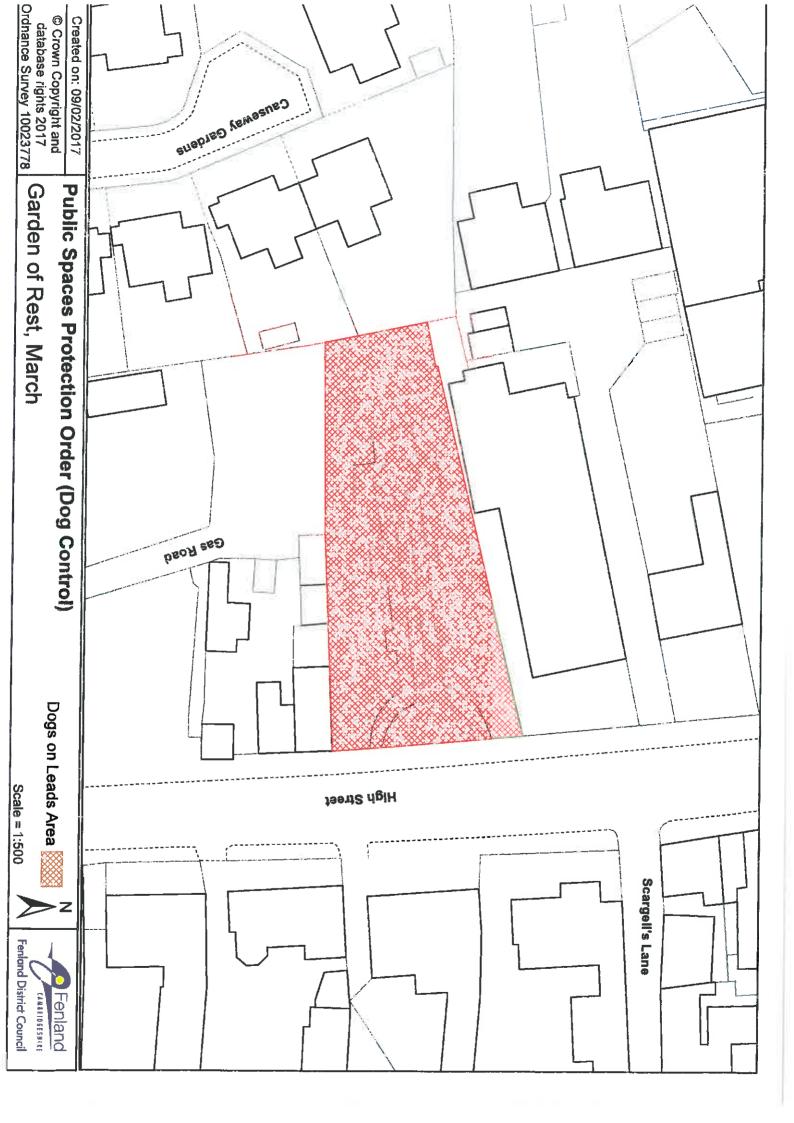

St Mary's Churchyard

Elm

All Saints Churchyard

Friday Bridge Church Yard

Manea

St Nicholas' Churchyard

March

Alberts Drive
Garden of Rest, High Street
Nightall Drive
Robingoodfellows Lane
St Wendredas' Cemetery
Station Road Cemetery
The Avenue