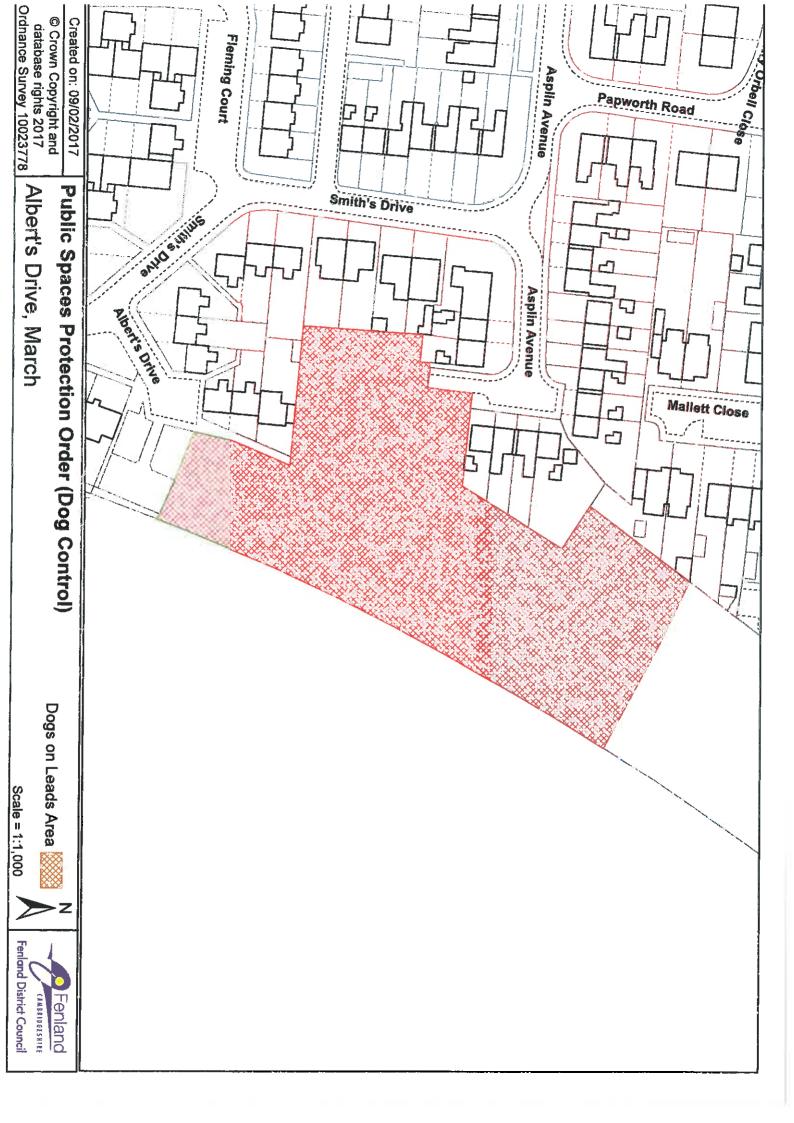

St Mary's Churchyard

Elm

All Saints Churchyard

Friday Bridge Church Yard

Manea

St Nicholas' Churchyard

March

Alberts Drive
Garden of Rest, High Street
Nightall Drive
Robingoodfellows Lane
St Wendredas' Cemetery
Station Road Cemetery
The Avenue