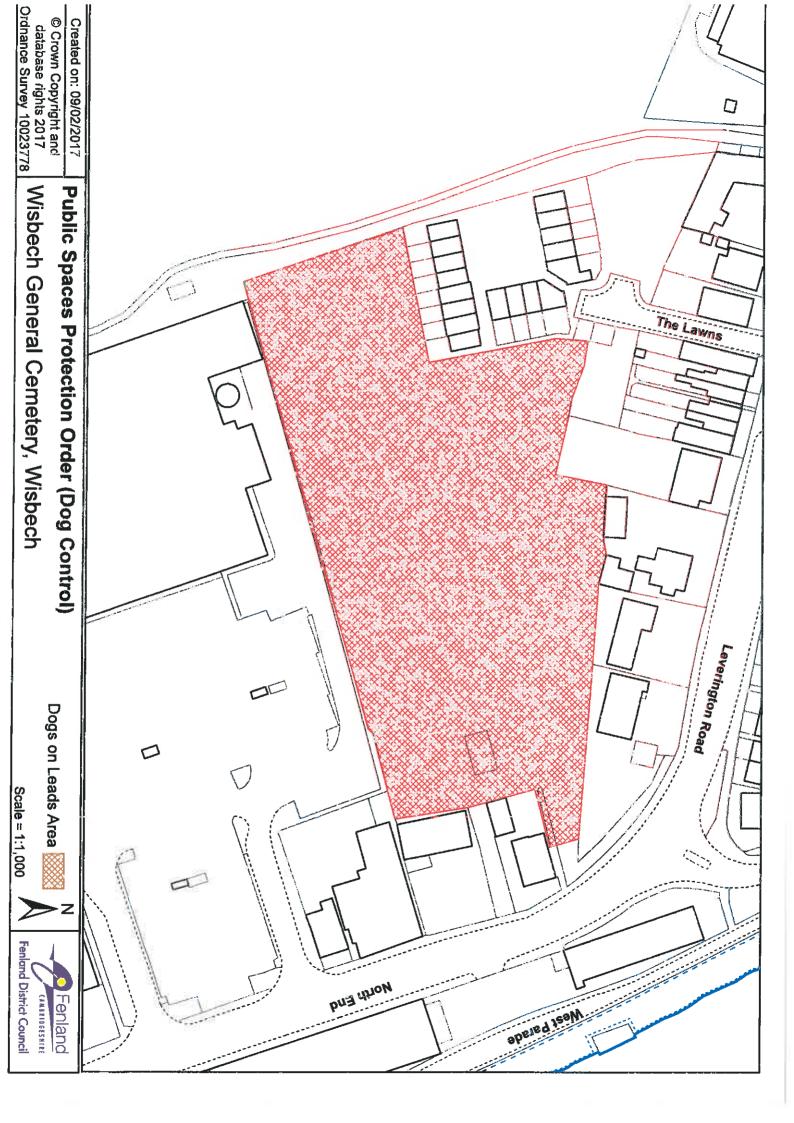

Newton

St James' Churchyard

Whittlesey

Garden of Rest, Station Road St Andrew's Churchyard St Mary's Churchyard Tower Close

Wimblington

St Peter's Churchyard

Wisbech

Burcroft Road General Cemetery Heron Road Jasmine Close St Peter's & St Paul's Churchyard