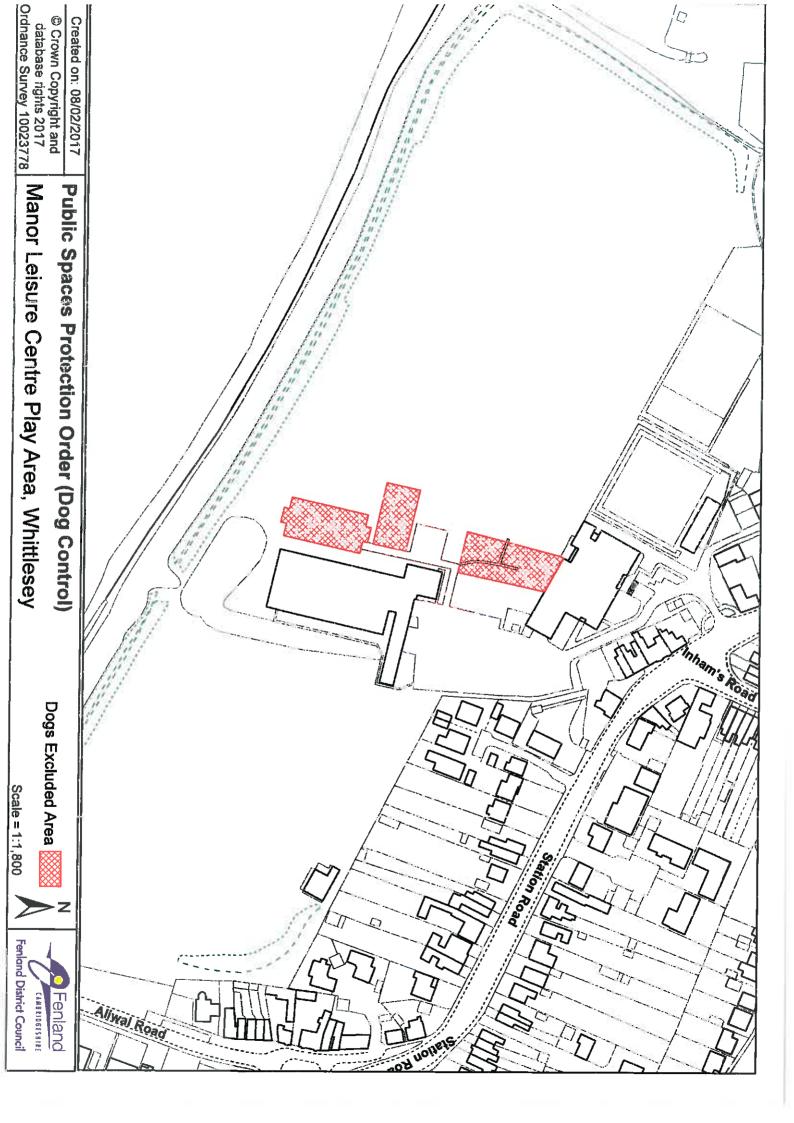

Burdett Grove Manor Leisure Centre Pinewood Avenue Snowley Park Station Road Whittlesey Cemetery

Wimblington

Honeymead Road

Wisbech

Bath Road Conference Way Copperfields Heron Road Malt Drive

**Mount Pleasant Cemetery** 