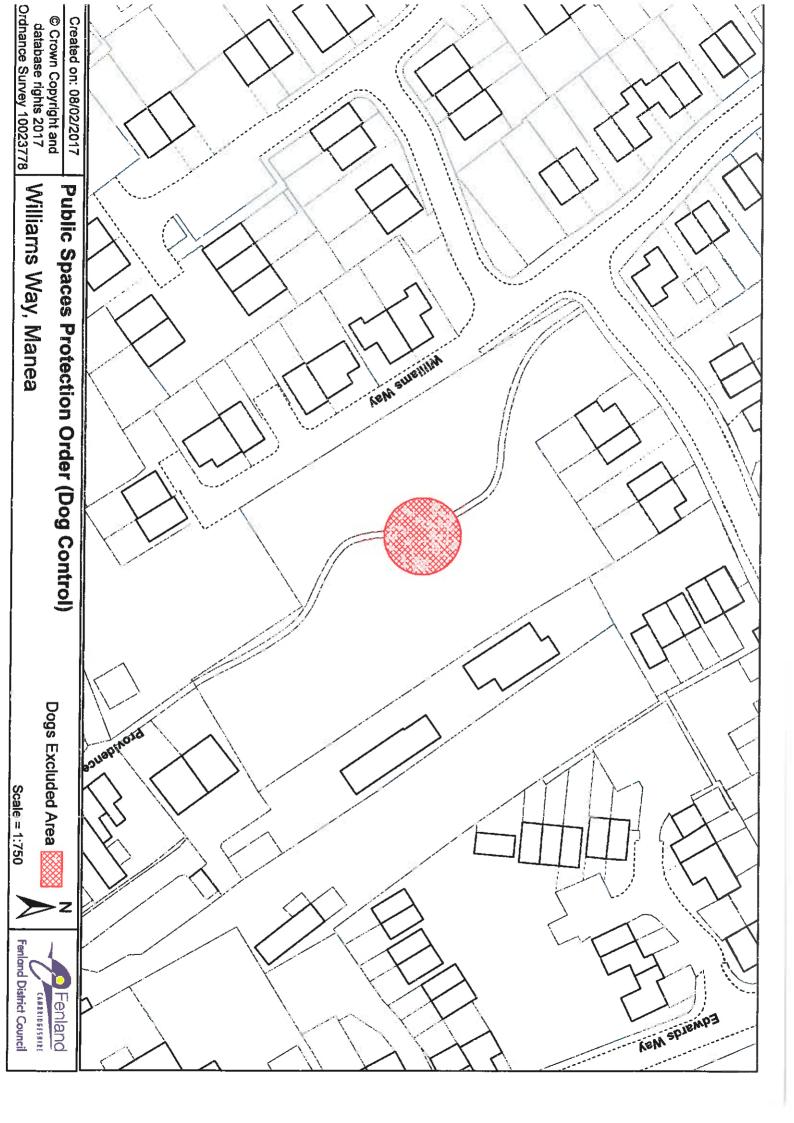

Beech Avenue Walden Close

Eastrea

Springfields Thornham Way

Friday Bridge West Drive

Manea

Williams Way

March

Eastwood Cemetery Gaul Road North Drive West End Park Whittlesey