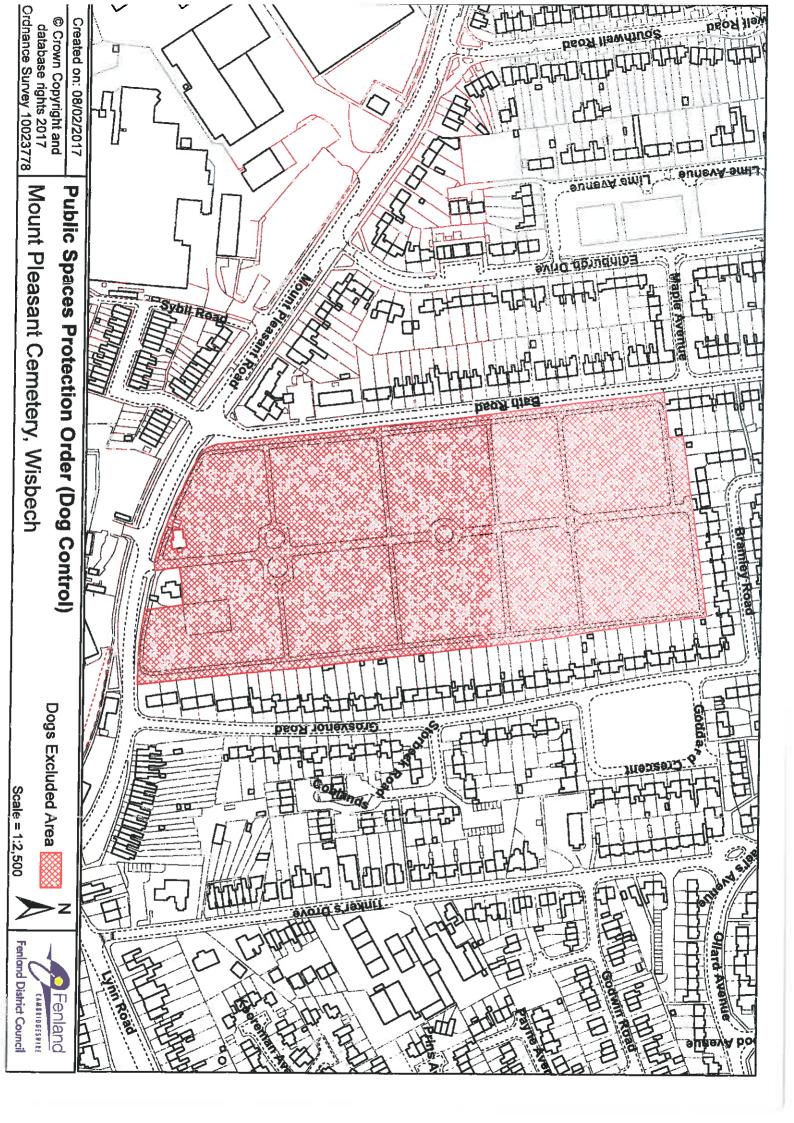

Burdett Grove Manor Leisure Centre Pinewood Avenue Snowley Park Station Road Whittlesey Cemetery

Wimblington

Honeymead Road

Wisbech

Bath Road Conference Way Copperfields Heron Road Malt Drive

**Mount Pleasant Cemetery** 