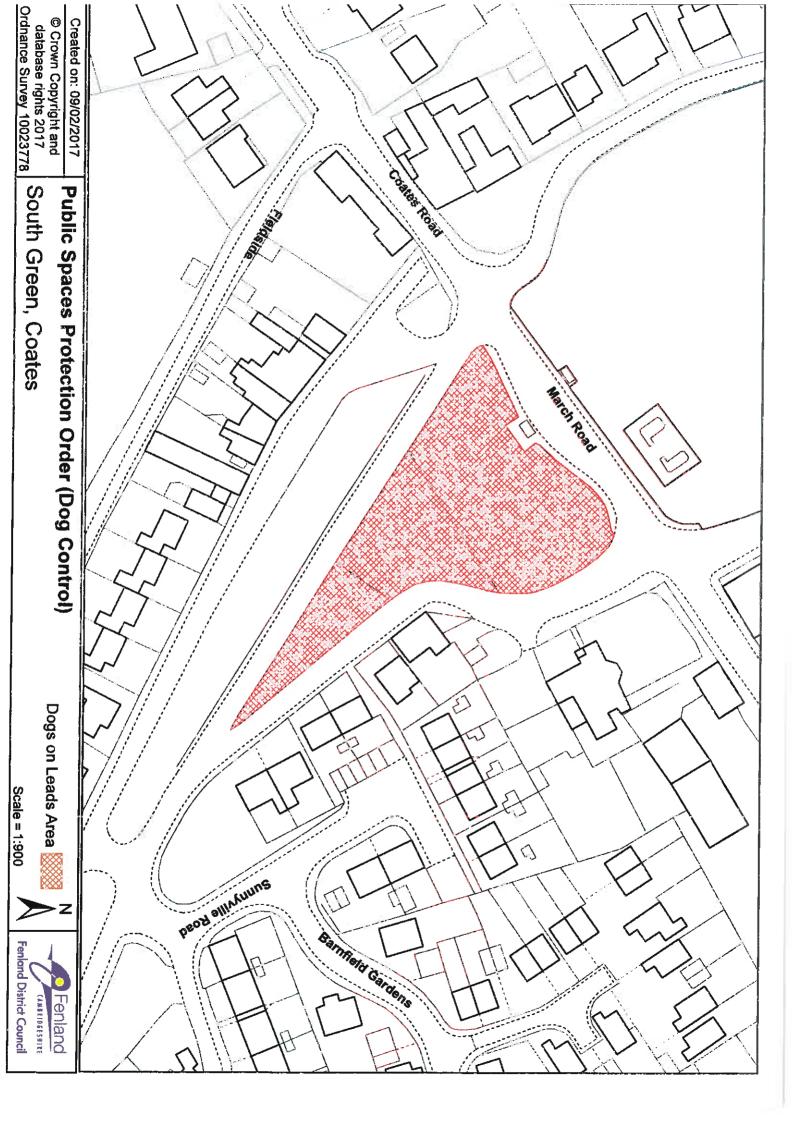

#### Settlement Area

Benwick

St Mary's Churchyard

Chatteris

Huntingdon Road Larham Way Meeks Cemetery St Peter's & St Paul's Churchyard

Coates

North Green South Green

Doddington

### **SCHEDULE 4A**

Those areas hatched in red on the attached plans being located within the areas listed below: