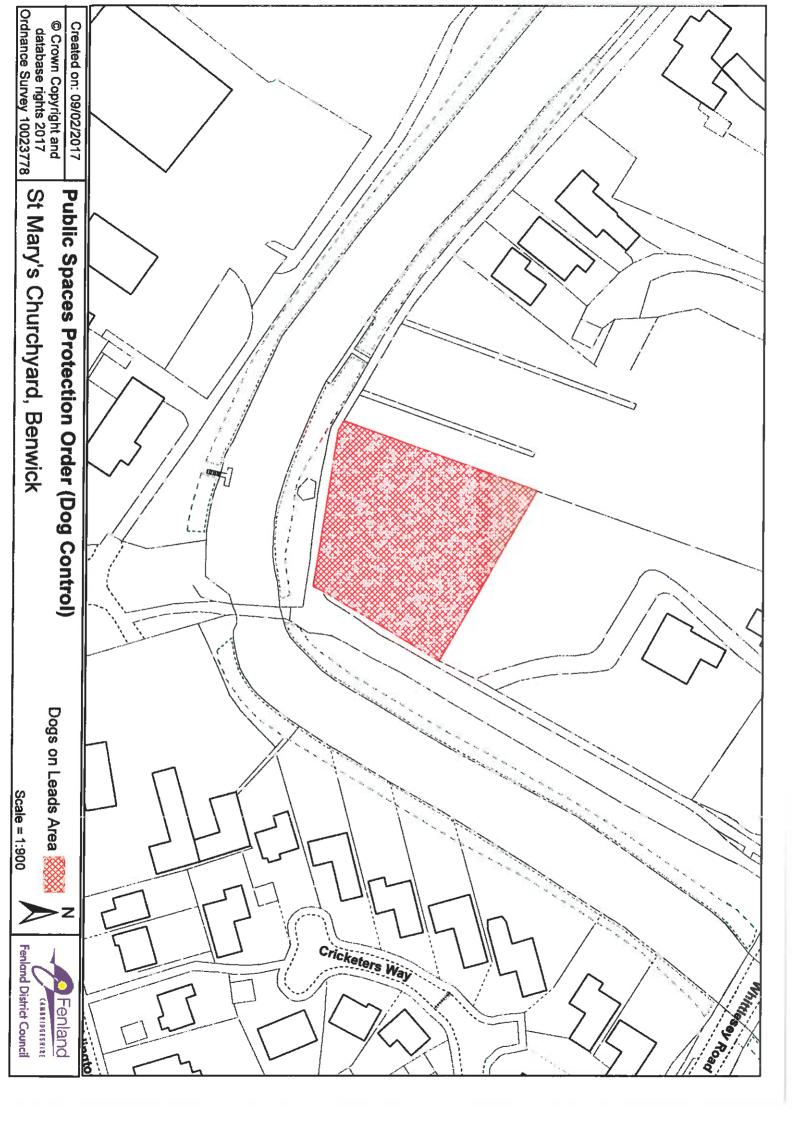

#### SCHEDULE 1A

Those areas hatched in red on the attached plans being located within the areas listed below:

#### Settlement Area

Benwick

St Mary's Churchyard

Chatteris

Huntingdon Road Larham Way Meeks Cemetery St Peter's & St Paul's Churchyard

Coates

North Green South Green

Doddington