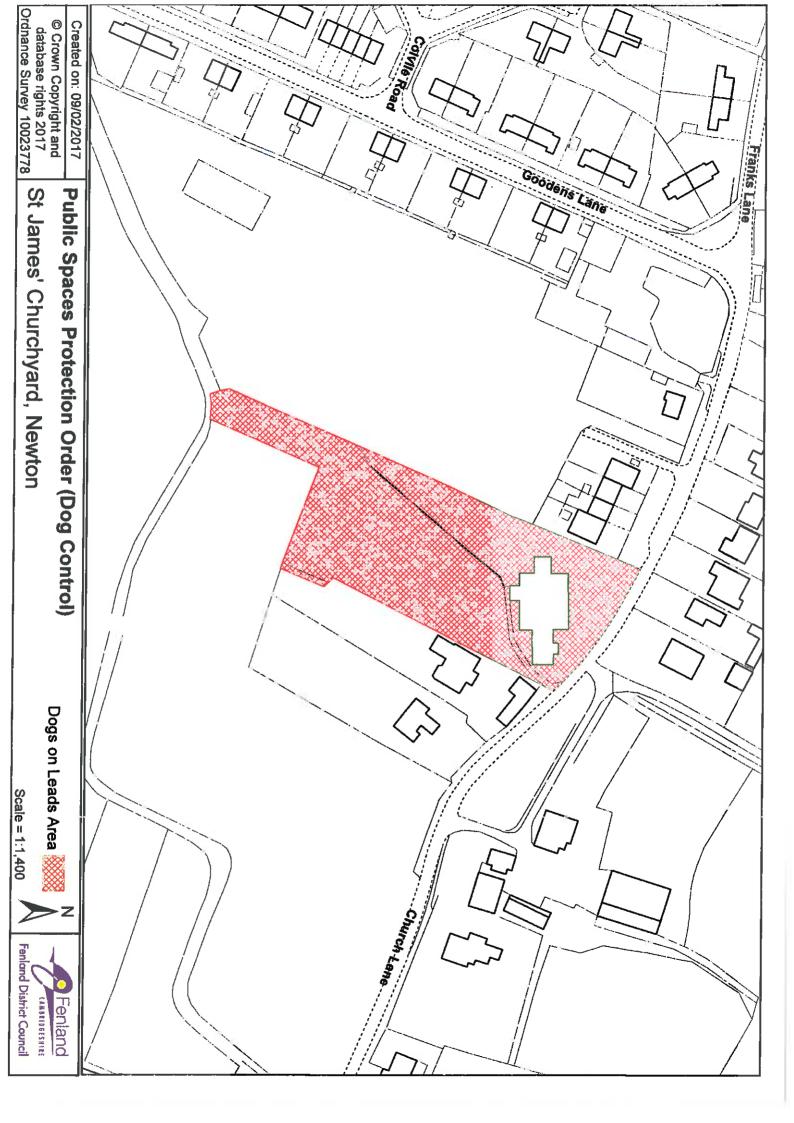

Newton

St James' Churchyard

Whittlesey

Garden of Rest, Station Road St Andrew's Churchyard St Mary's Churchyard Tower Close

Wimblington

St Peter's Churchyard

Wisbech

Burcroft Road General Cemetery Heron Road Jasmine Close St Peter's & St Paul's Churchyard