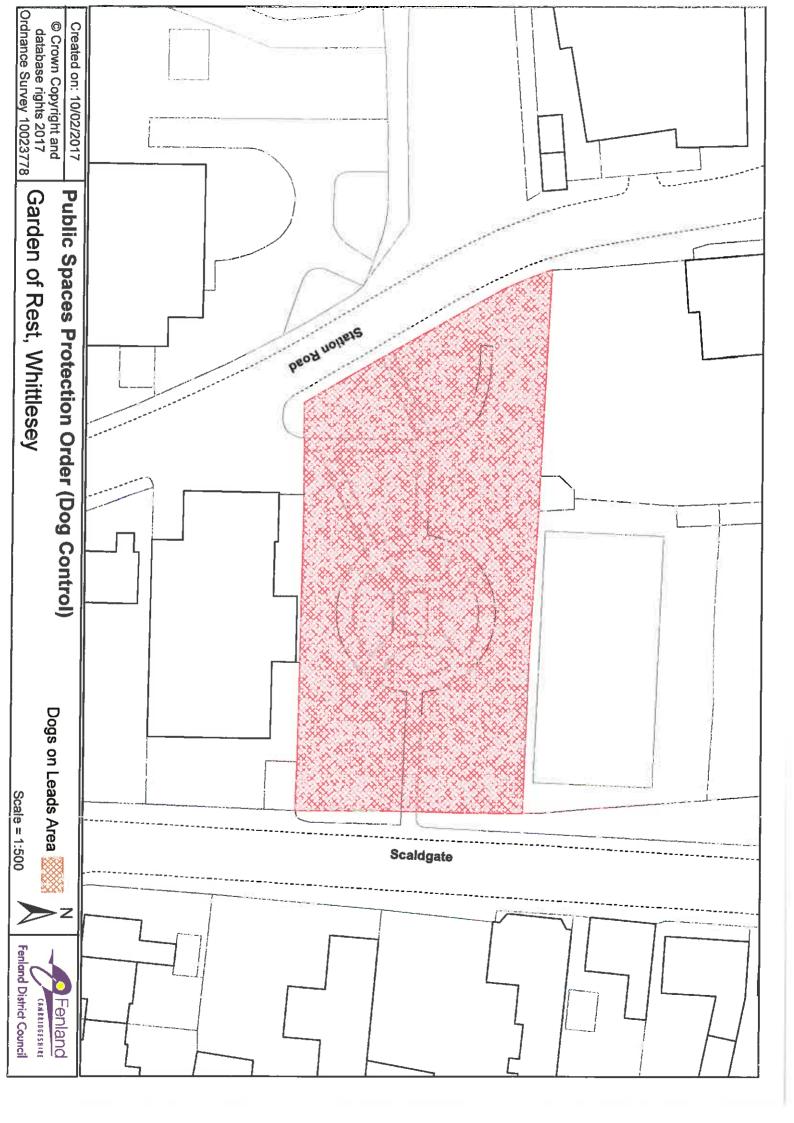

Newton

St James' Churchyard

Whittlesey

Garden of Rest, Station Road St Andrew's Churchyard St Mary's Churchyard Tower Close

Wimblington

St Peter's Churchyard

Wisbech

Burcroft Road General Cemetery Heron Road Jasmine Close St Peter's & St Paul's Churchyard