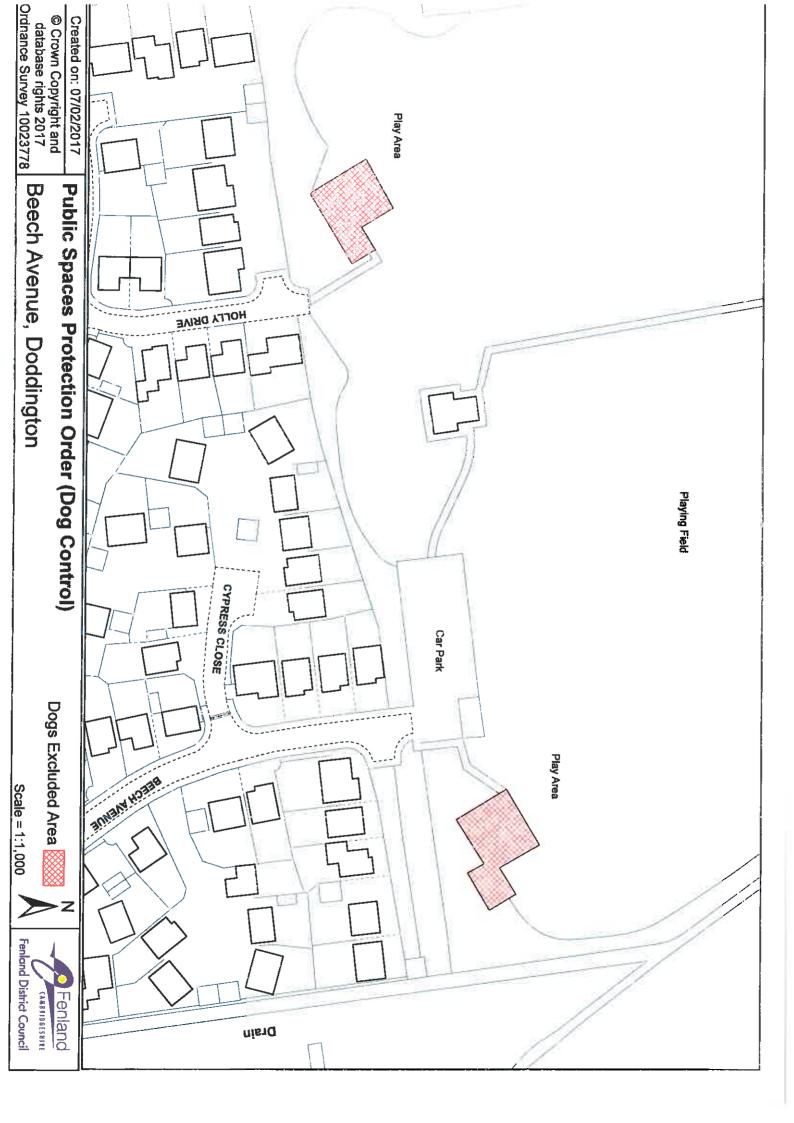

Beech Avenue Walden Close

Eastrea

Springfields Thornham Way

Friday Bridge West Drive

Manea

Williams Way

March

Eastwood Cemetery Gaul Road North Drive West End Park Whittlesey