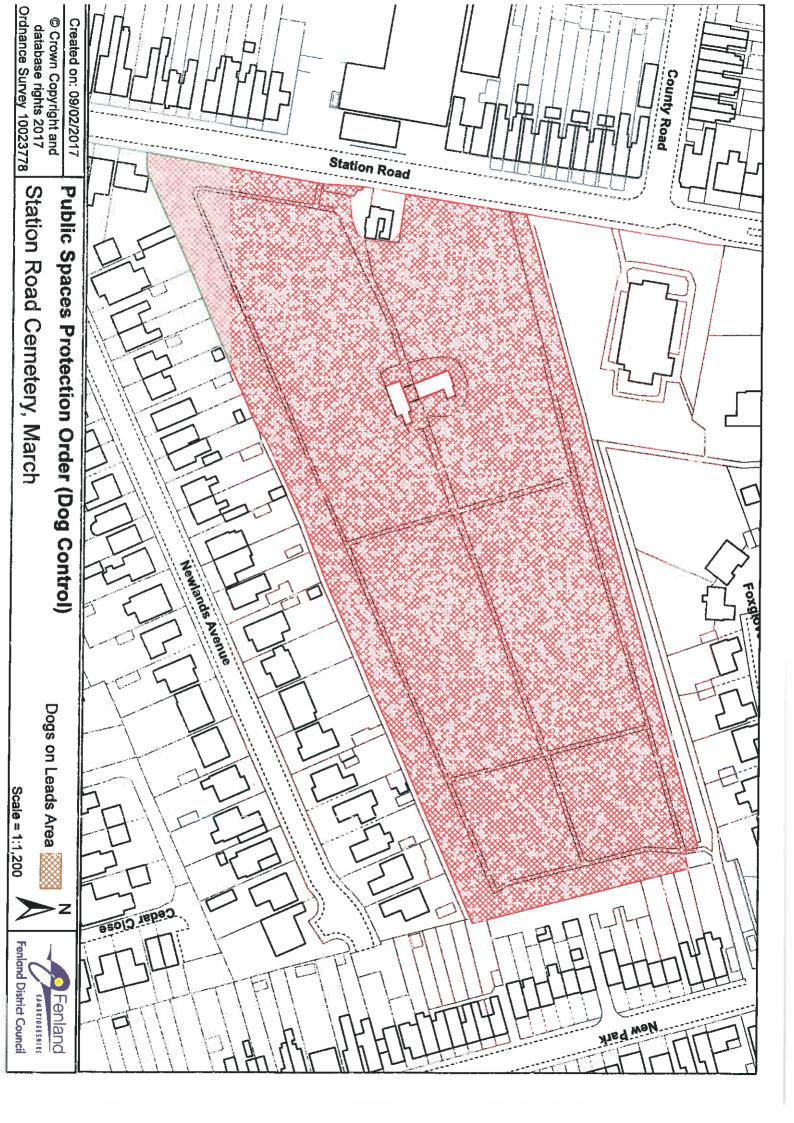

St Mary's Churchyard

Elm

All Saints Churchyard

Friday Bridge Church Yard

Manea

St Nicholas' Churchyard

March

Alberts Drive
Garden of Rest, High Street
Nightall Drive
Robingoodfellows Lane
St Wendredas' Cemetery
Station Road Cemetery
The Avenue