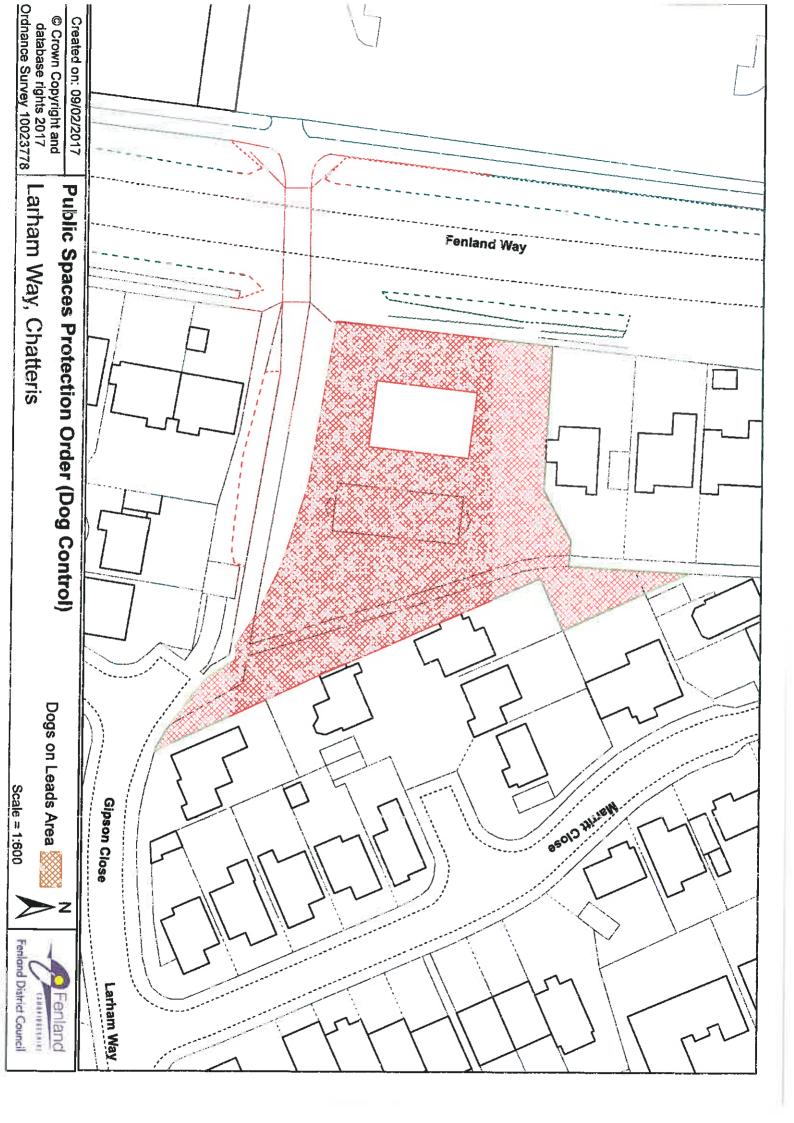

#### SCHEDULE 1A

Those areas hatched in red on the attached plans being located within the areas listed below:

#### Settlement Area

Benwick

St Mary's Churchyard

Chatteris

Huntingdon Road Larham Way Meeks Cemetery St Peter's & St Paul's Churchyard

Coates

North Green South Green

Doddington