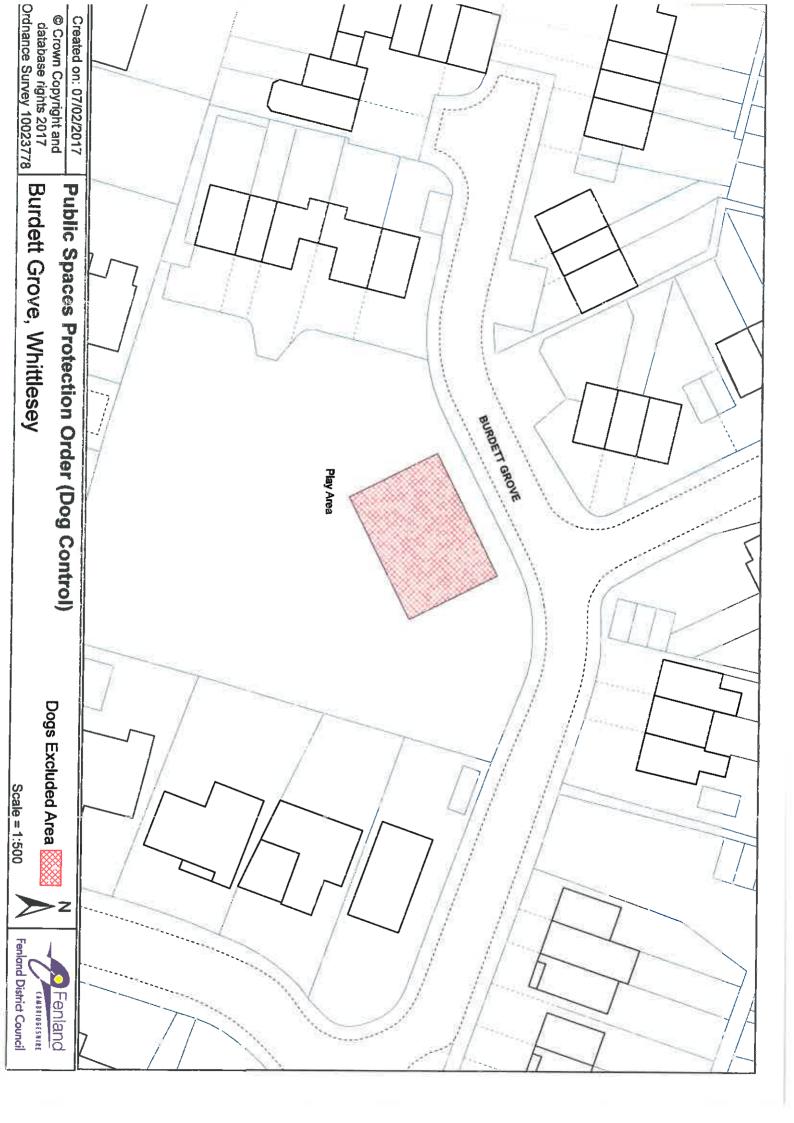

Burdett Grove Manor Leisure Centre Pinewood Avenue Snowley Park Station Road Whittlesey Cemetery

Wimblington

Honeymead Road

Wisbech

Bath Road Conference Way Copperfields Heron Road Malt Drive

**Mount Pleasant Cemetery** 