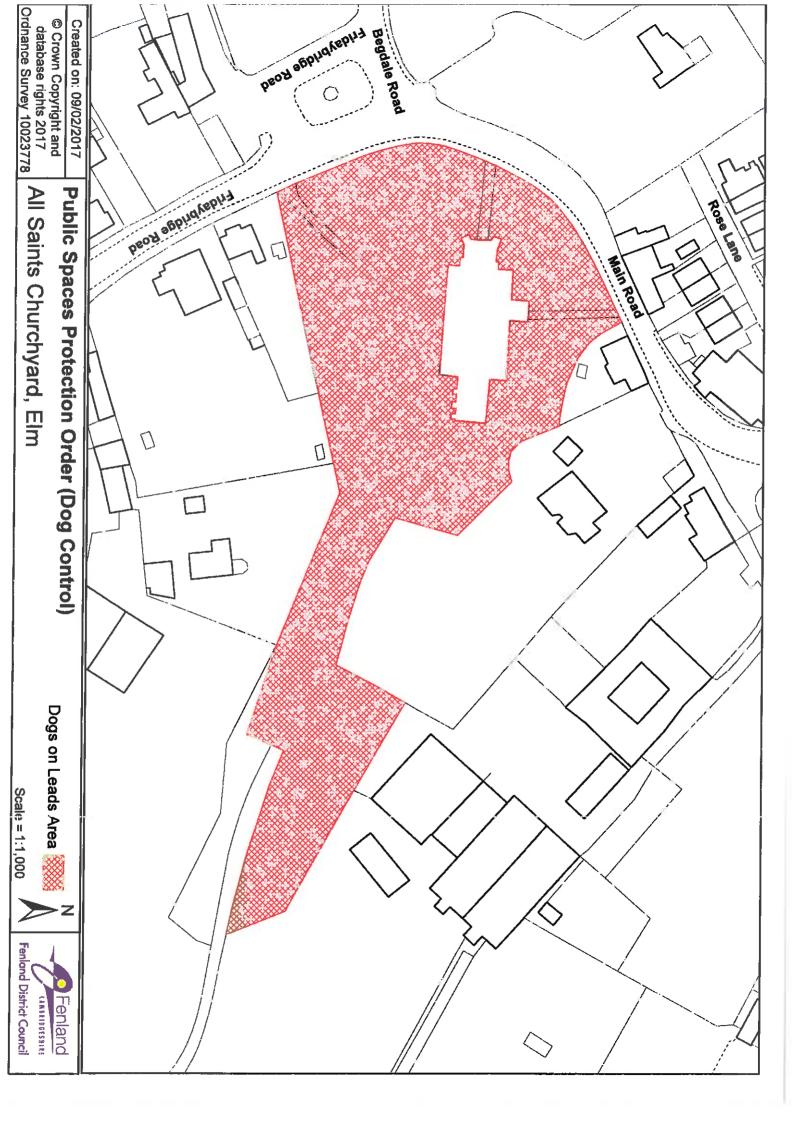

St Mary's Churchyard

Elm

All Saints Churchyard

Friday Bridge Church Yard

Manea

St Nicholas' Churchyard

March

Alberts Drive
Garden of Rest, High Street
Nightall Drive
Robingoodfellows Lane
St Wendredas' Cemetery
Station Road Cemetery
The Avenue