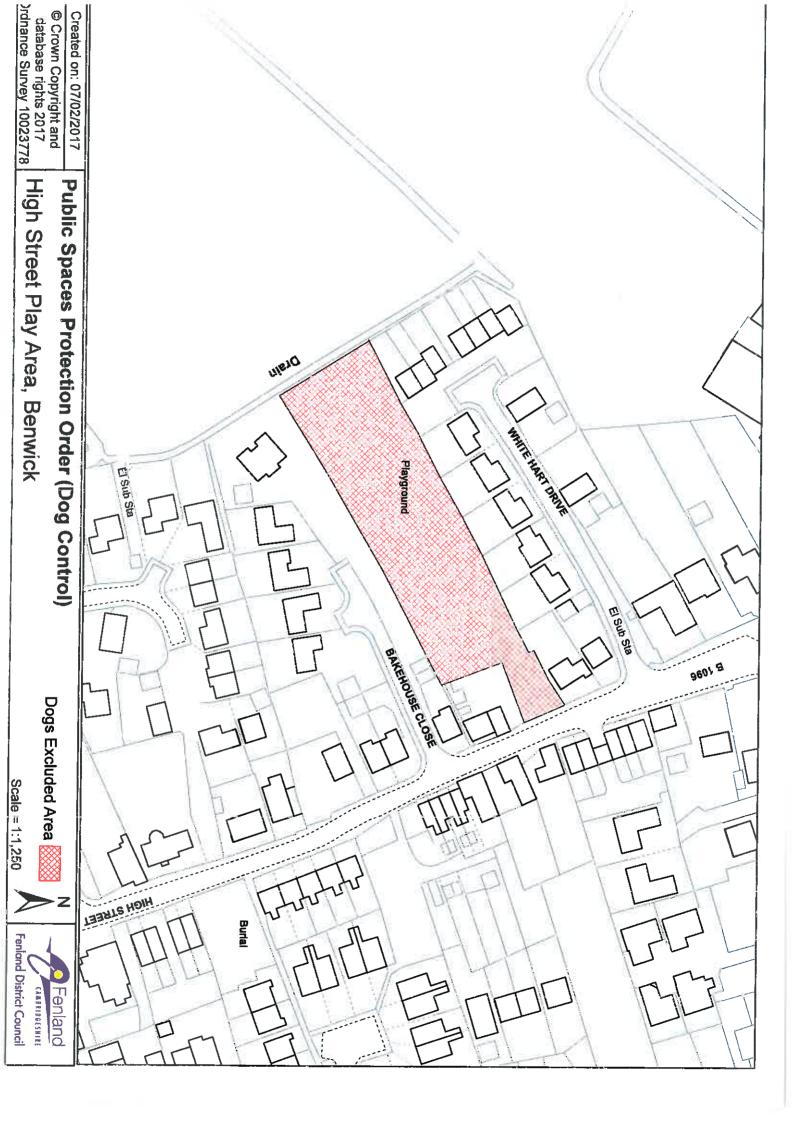

#### **Settlement Area**

Benwick

High Street

Parson Drove Main Road

Chatteris

Cricketers Way Furrowfields Hunter's Close Huntingdon Road Larham Way

New Road Cemetery St Paul's Drive Wenny Road

Doddington