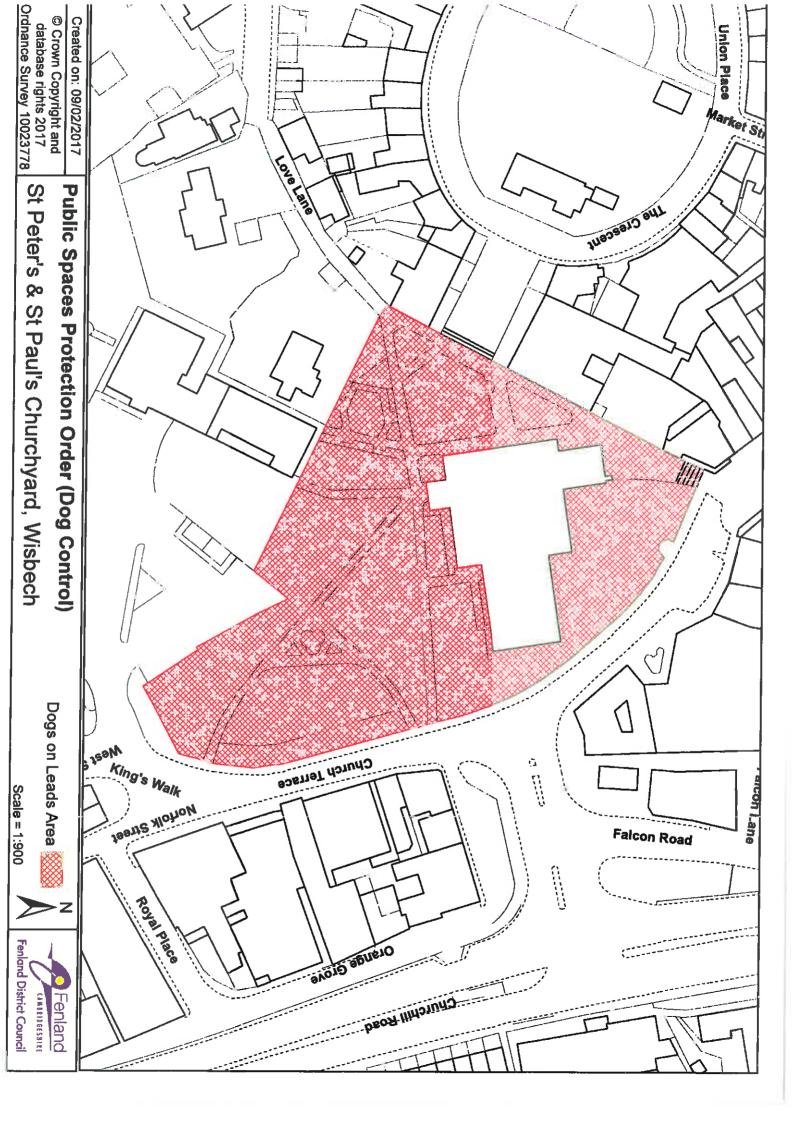

Newton

St James' Churchyard

Whittlesey

Garden of Rest, Station Road St Andrew's Churchyard St Mary's Churchyard Tower Close

Wimblington

St Peter's Churchyard

Wisbech

Burcroft Road General Cemetery Heron Road Jasmine Close St Peter's & St Paul's Churchyard