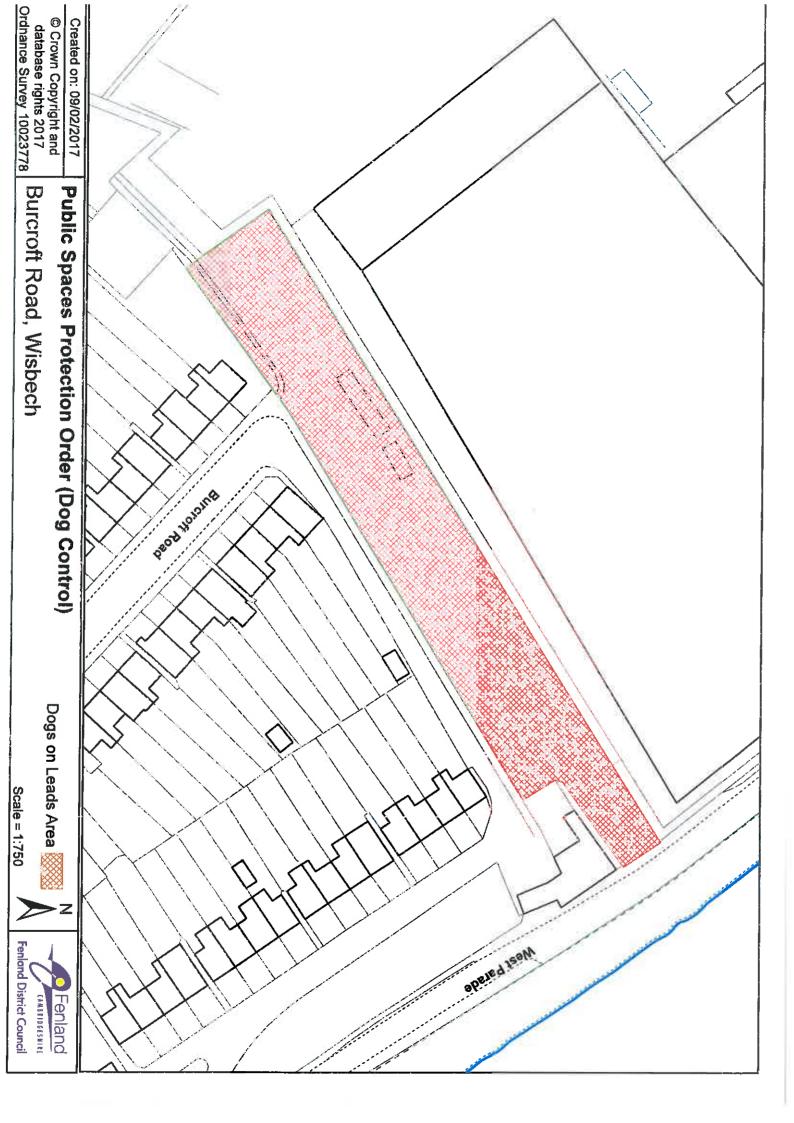

Newton

St James' Churchyard

Whittlesey

Garden of Rest, Station Road St Andrew's Churchyard St Mary's Churchyard Tower Close

Wimblington

St Peter's Churchyard

Wisbech

Burcroft Road General Cemetery Heron Road Jasmine Close St Peter's & St Paul's Churchyard