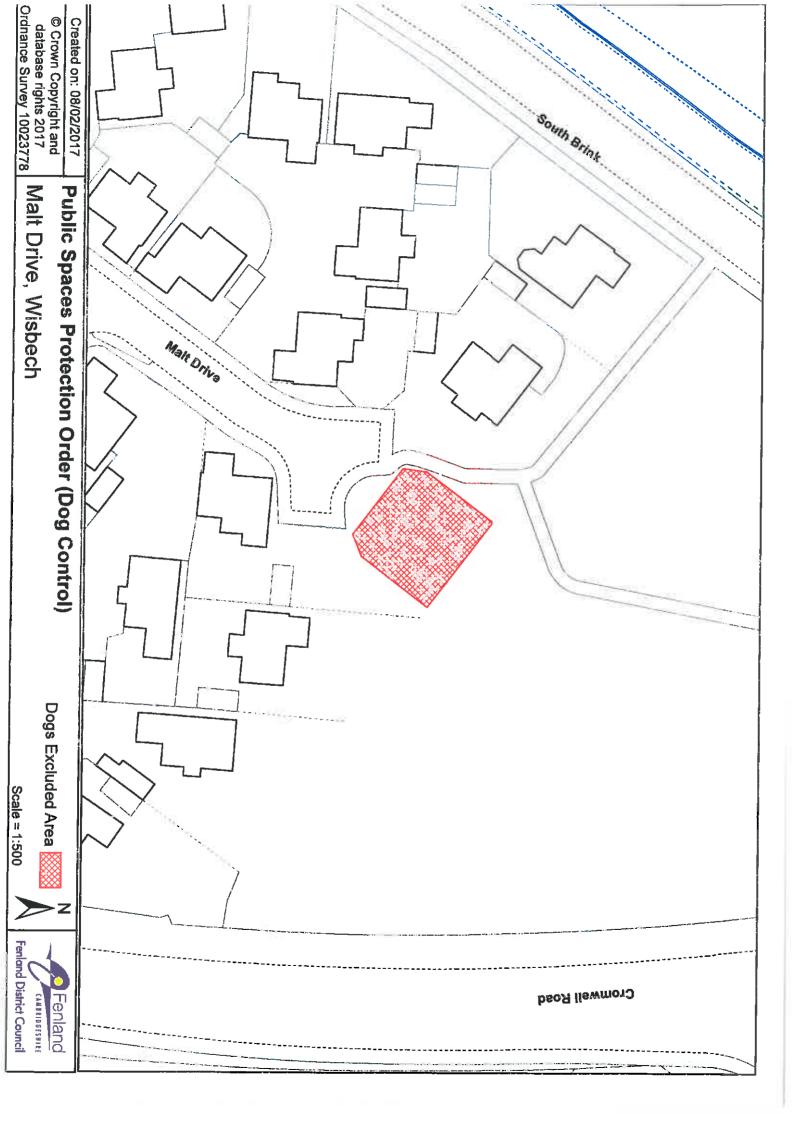

Burdett Grove Manor Leisure Centre Pinewood Avenue Snowley Park Station Road Whittlesey Cemetery

Wimblington

Honeymead Road

Wisbech

Bath Road Conference Way Copperfields Heron Road Malt Drive

**Mount Pleasant Cemetery** 