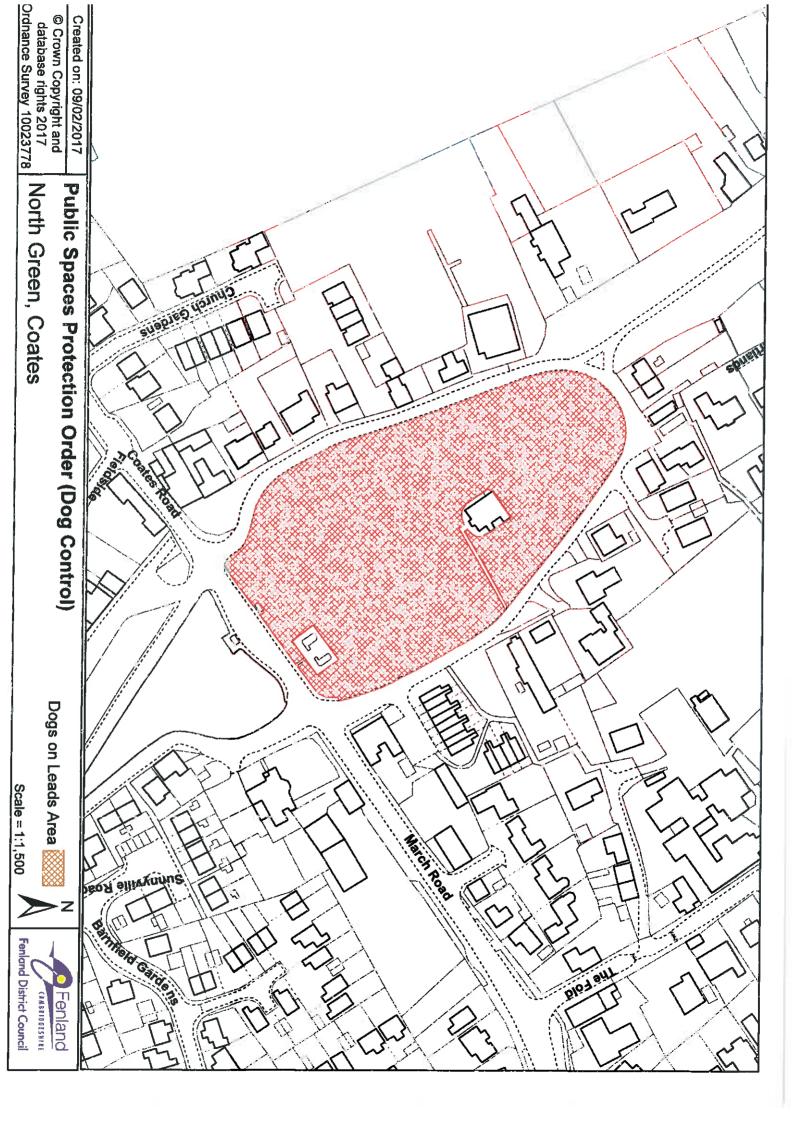

#### Settlement Area

Benwick

St Mary's Churchyard

Chatteris

Huntingdon Road Larham Way Meeks Cemetery St Peter's & St Paul's Churchyard

Coates

North Green South Green

Doddington

### **SCHEDULE 4A**

Those areas hatched in red on the attached plans being located within the areas listed below: