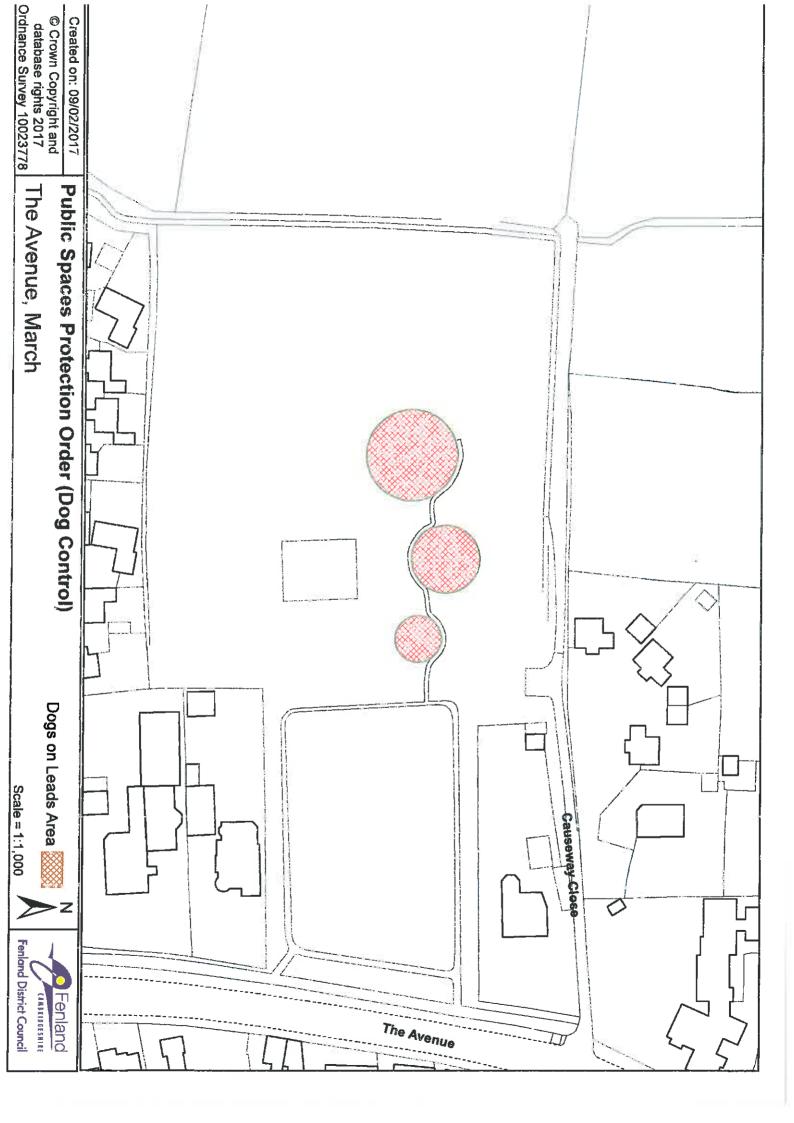

St Mary's Churchyard

Elm

All Saints Churchyard

Friday Bridge Church Yard

Manea

St Nicholas' Churchyard

March

Alberts Drive
Garden of Rest, High Street
Nightall Drive
Robingoodfellows Lane
St Wendredas' Cemetery
Station Road Cemetery
The Avenue