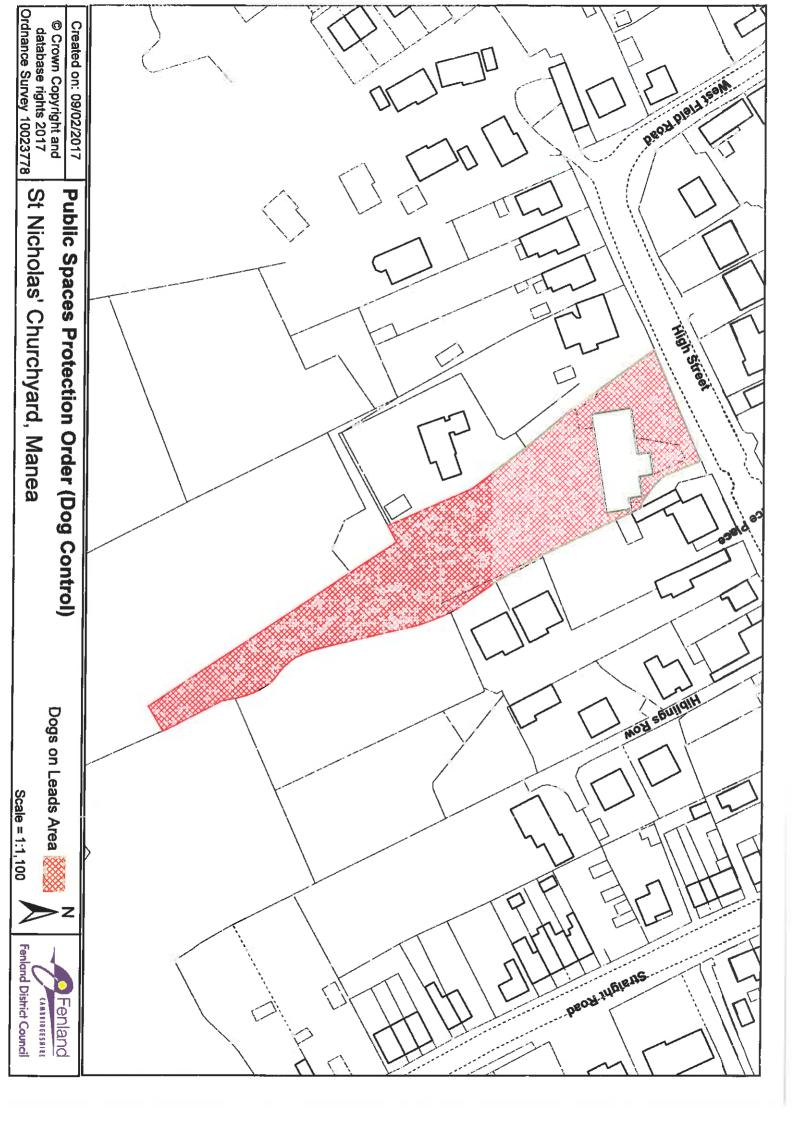

St Mary's Churchyard

Elm

All Saints Churchyard

Friday Bridge Church Yard

Manea

St Nicholas' Churchyard

March

Alberts Drive
Garden of Rest, High Street
Nightall Drive
Robingoodfellows Lane
St Wendredas' Cemetery
Station Road Cemetery
The Avenue