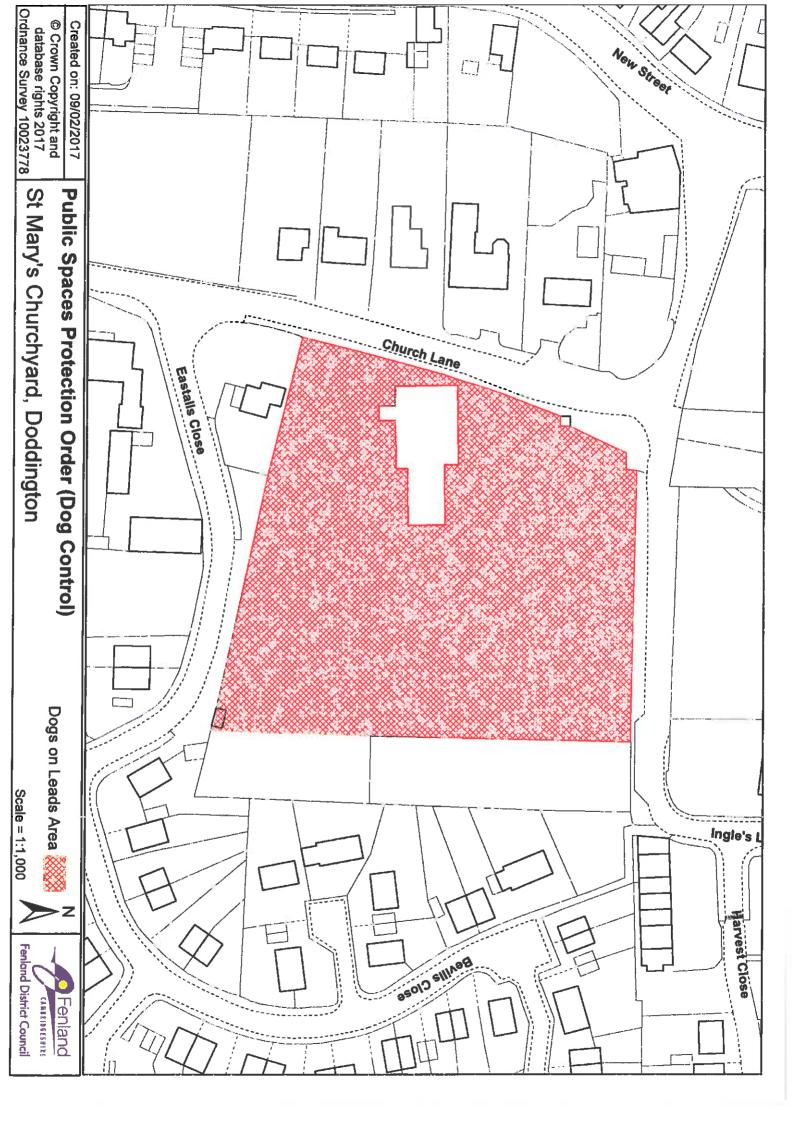

#### Settlement Area

Benwick

St Mary's Churchyard

Chatteris

Huntingdon Road Larham Way Meeks Cemetery St Peter's & St Paul's Churchyard

Coates

North Green South Green

Doddington

### **SCHEDULE 4A**

Those areas hatched in red on the attached plans being located within the areas listed below: