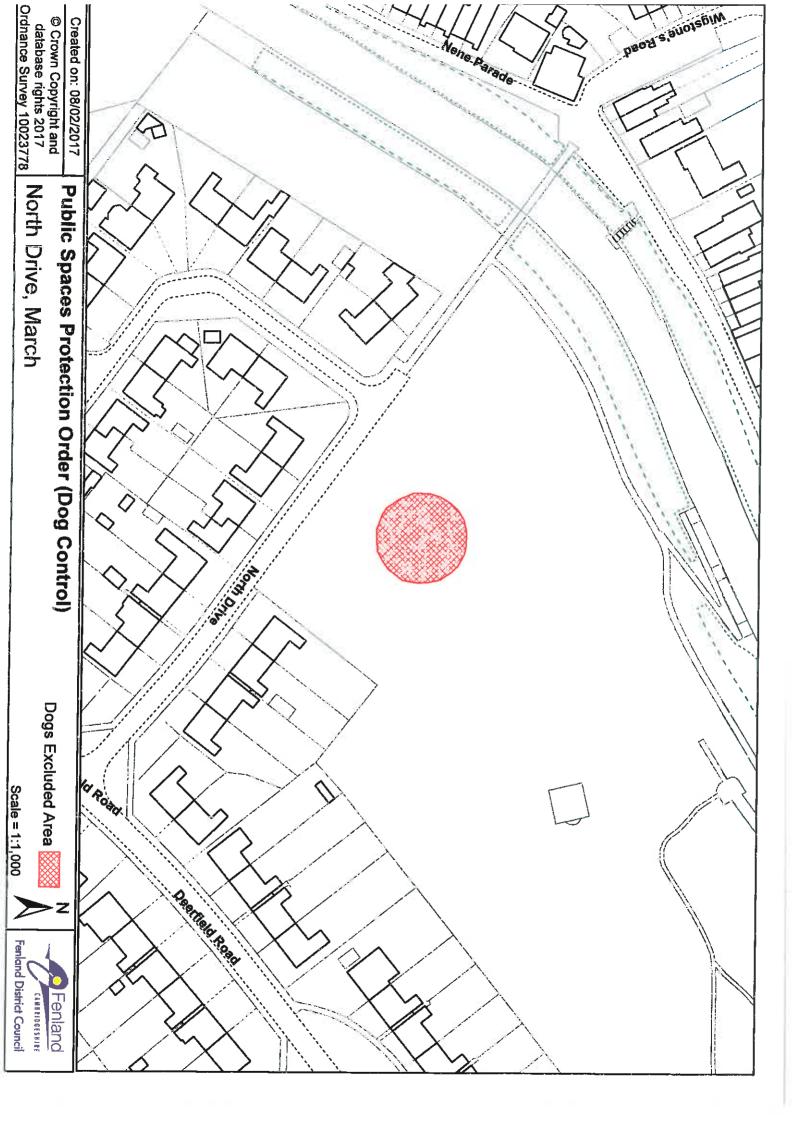

Beech Avenue Walden Close

Eastrea

Springfields Thornham Way

Friday Bridge West Drive

Manea

Williams Way

March

Eastwood Cemetery Gaul Road North Drive West End Park Whittlesey