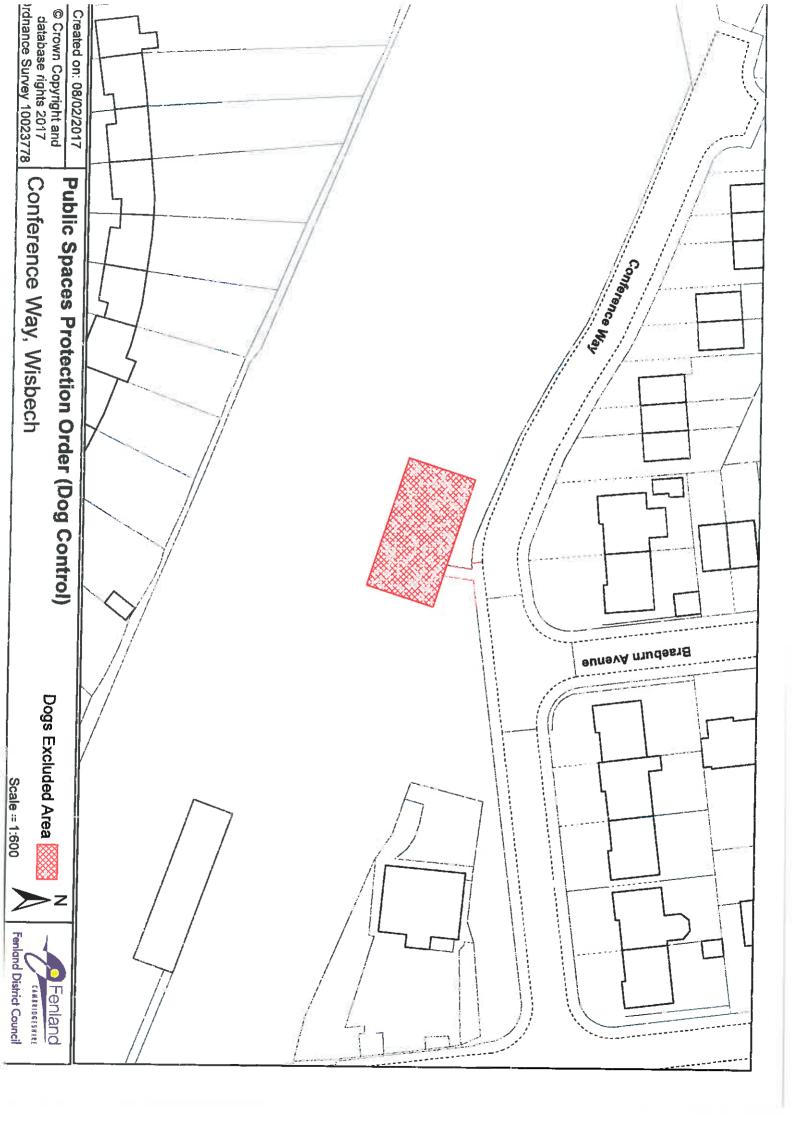

Burdett Grove Manor Leisure Centre Pinewood Avenue Snowley Park Station Road Whittlesey Cemetery

Wimblington

Honeymead Road

Wisbech

Bath Road Conference Way Copperfields Heron Road Malt Drive

**Mount Pleasant Cemetery** 