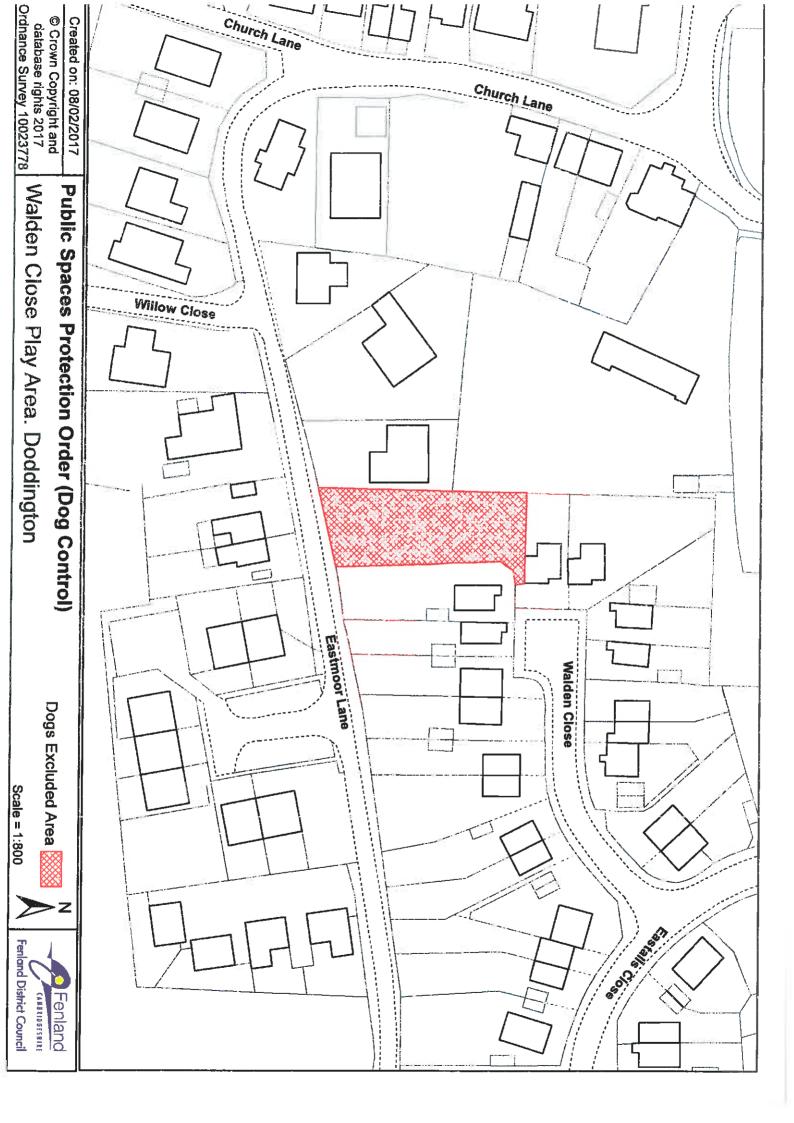

Beech Avenue Walden Close

Eastrea

Springfields Thornham Way

Friday Bridge West Drive

Manea

Williams Way

March

Eastwood Cemetery Gaul Road North Drive West End Park Whittlesey