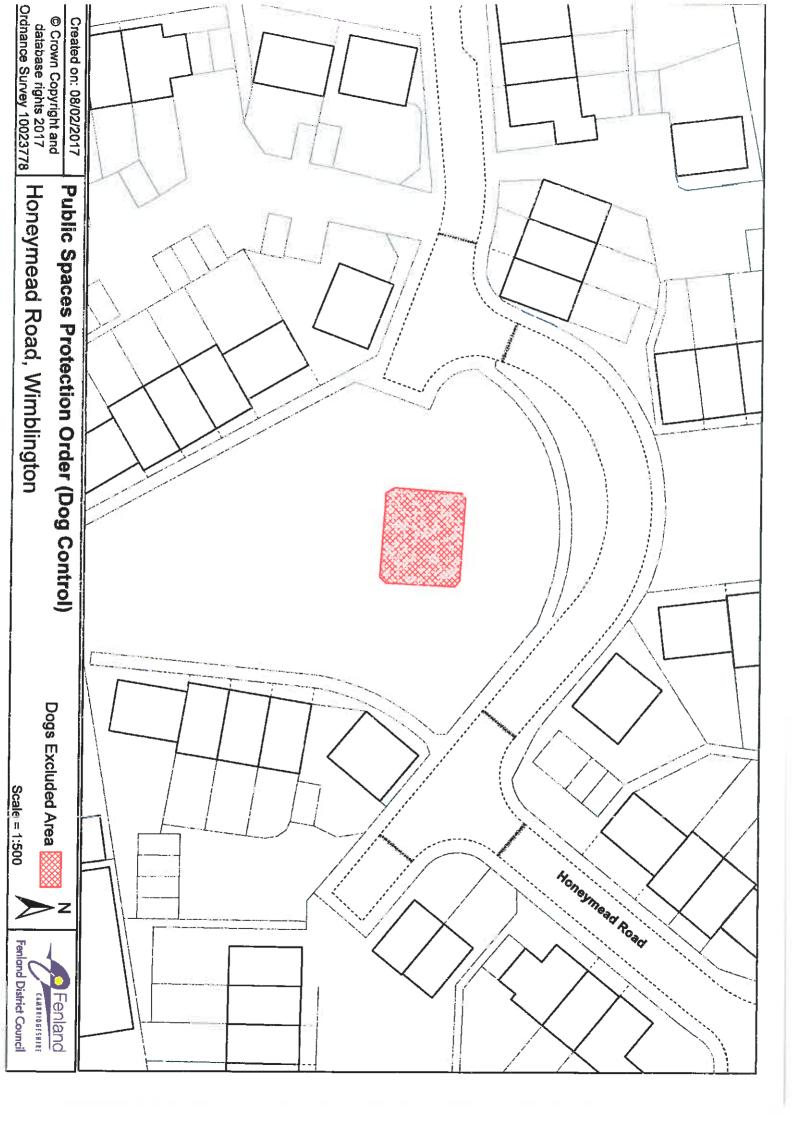

Burdett Grove Manor Leisure Centre Pinewood Avenue Snowley Park Station Road Whittlesey Cemetery

Wimblington

Honeymead Road

Wisbech

Bath Road Conference Way Copperfields Heron Road Malt Drive

**Mount Pleasant Cemetery** 