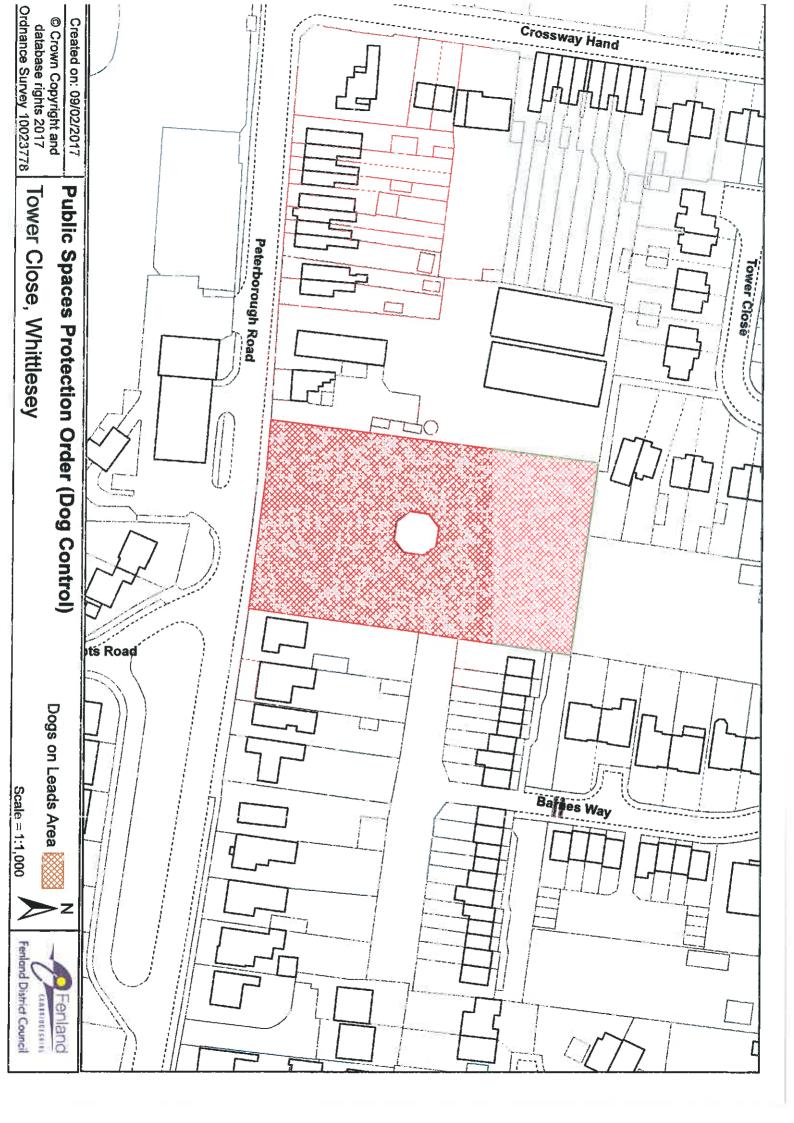

Newton

St James' Churchyard

Whittlesey

Garden of Rest, Station Road St Andrew's Churchyard St Mary's Churchyard Tower Close

Wimblington

St Peter's Churchyard

Wisbech

Burcroft Road General Cemetery Heron Road Jasmine Close St Peter's & St Paul's Churchyard