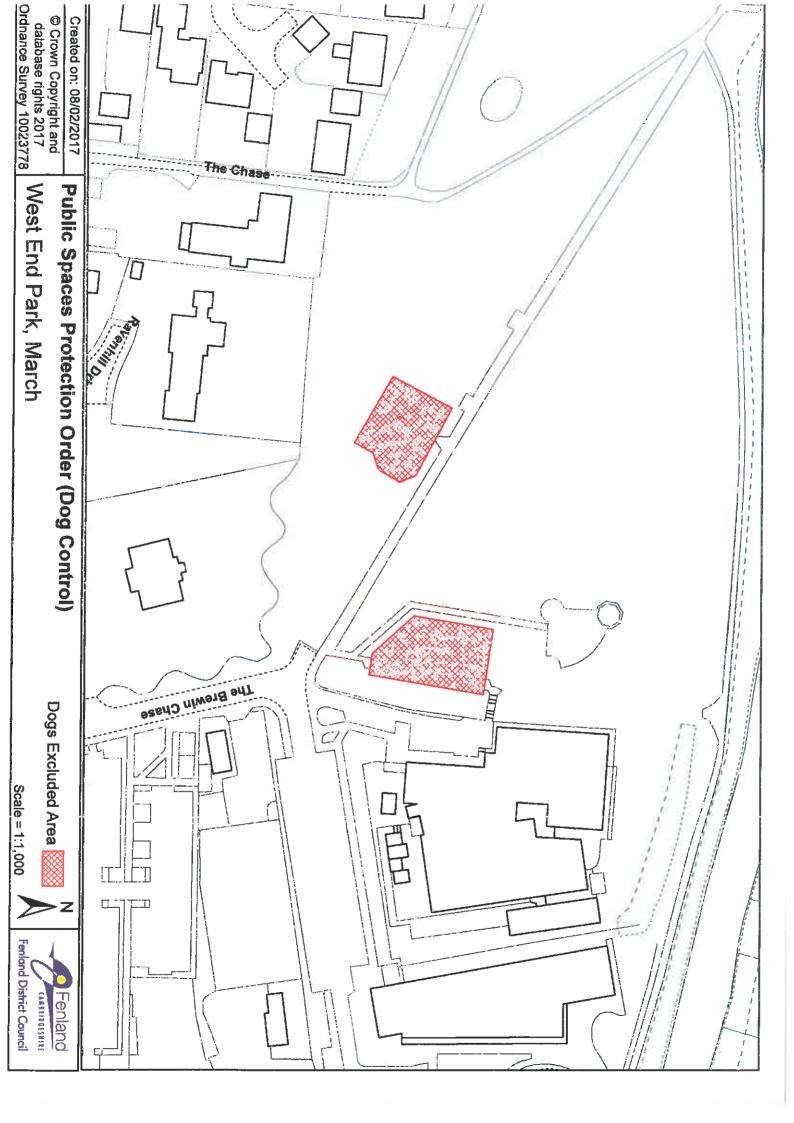

Beech Avenue Walden Close

Eastrea

Springfields Thornham Way

Friday Bridge West Drive

Manea

Williams Way

March

Eastwood Cemetery Gaul Road North Drive West End Park Whittlesey