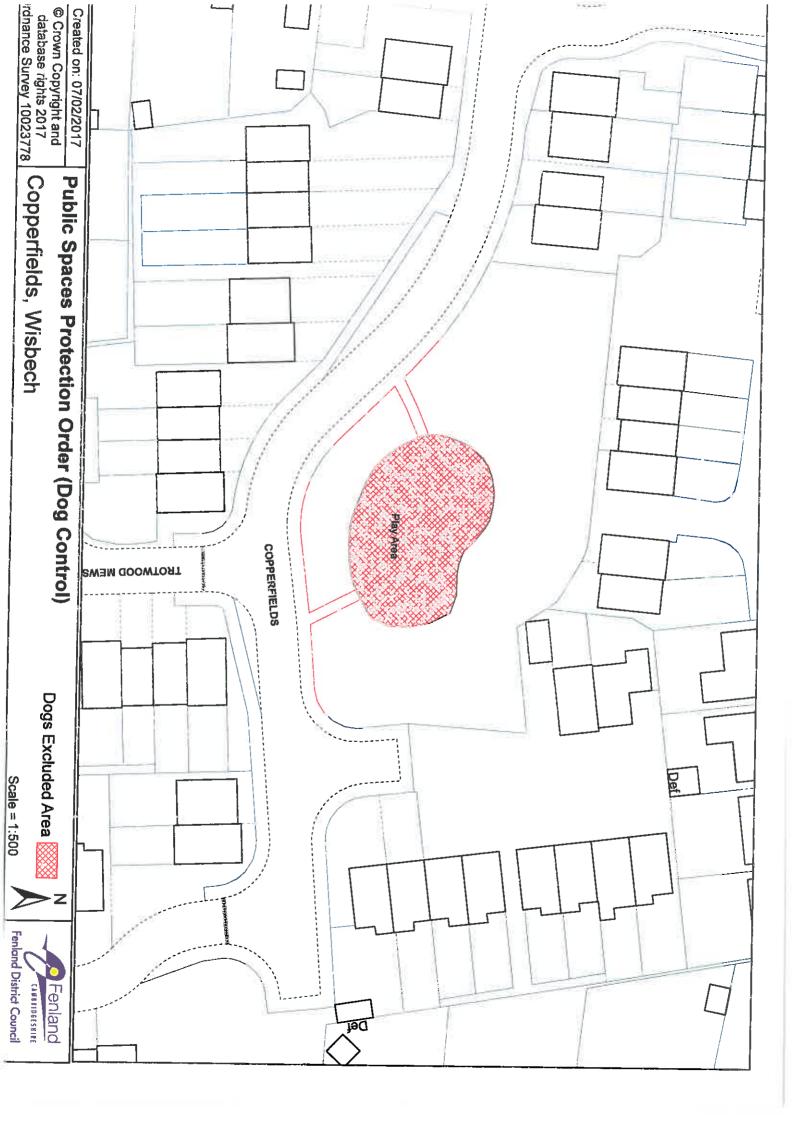

Burdett Grove Manor Leisure Centre Pinewood Avenue Snowley Park Station Road Whittlesey Cemetery

Wimblington

Honeymead Road

Wisbech

Bath Road Conference Way Copperfields Heron Road Malt Drive

**Mount Pleasant Cemetery** 