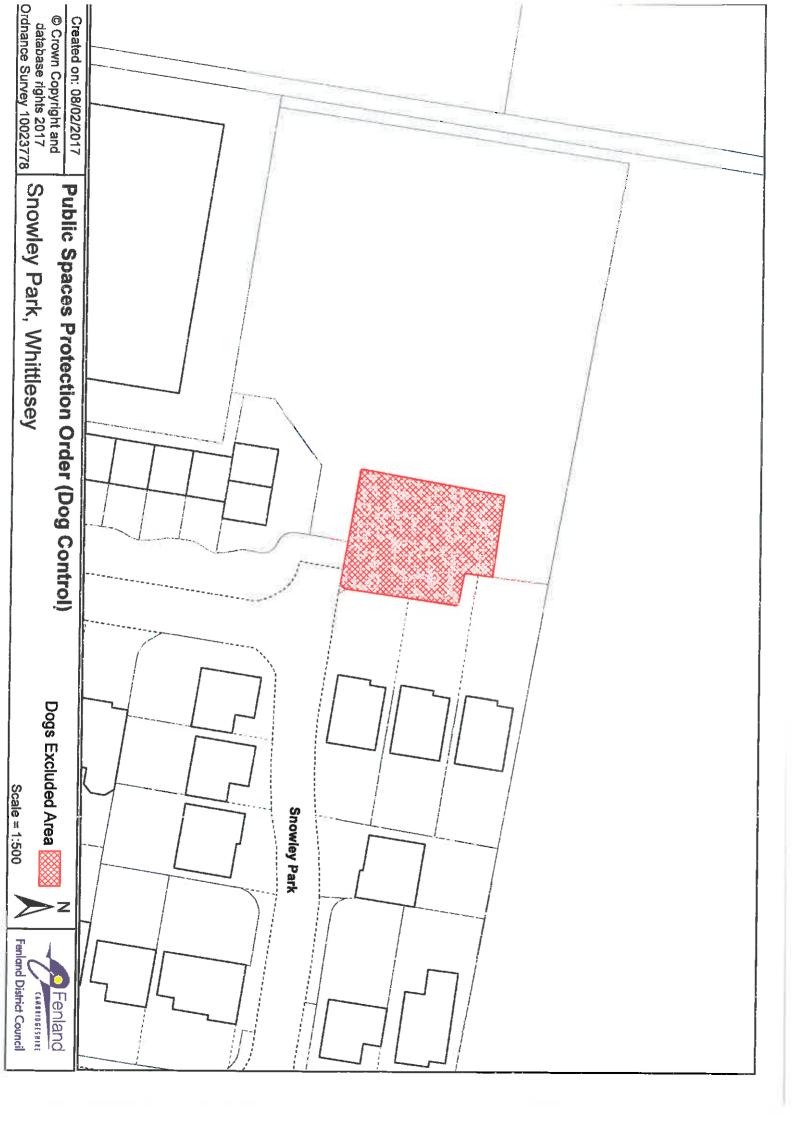

Burdett Grove Manor Leisure Centre Pinewood Avenue Snowley Park Station Road Whittlesey Cemetery

Wimblington

Honeymead Road

Wisbech

Bath Road Conference Way Copperfields Heron Road Malt Drive

**Mount Pleasant Cemetery** 