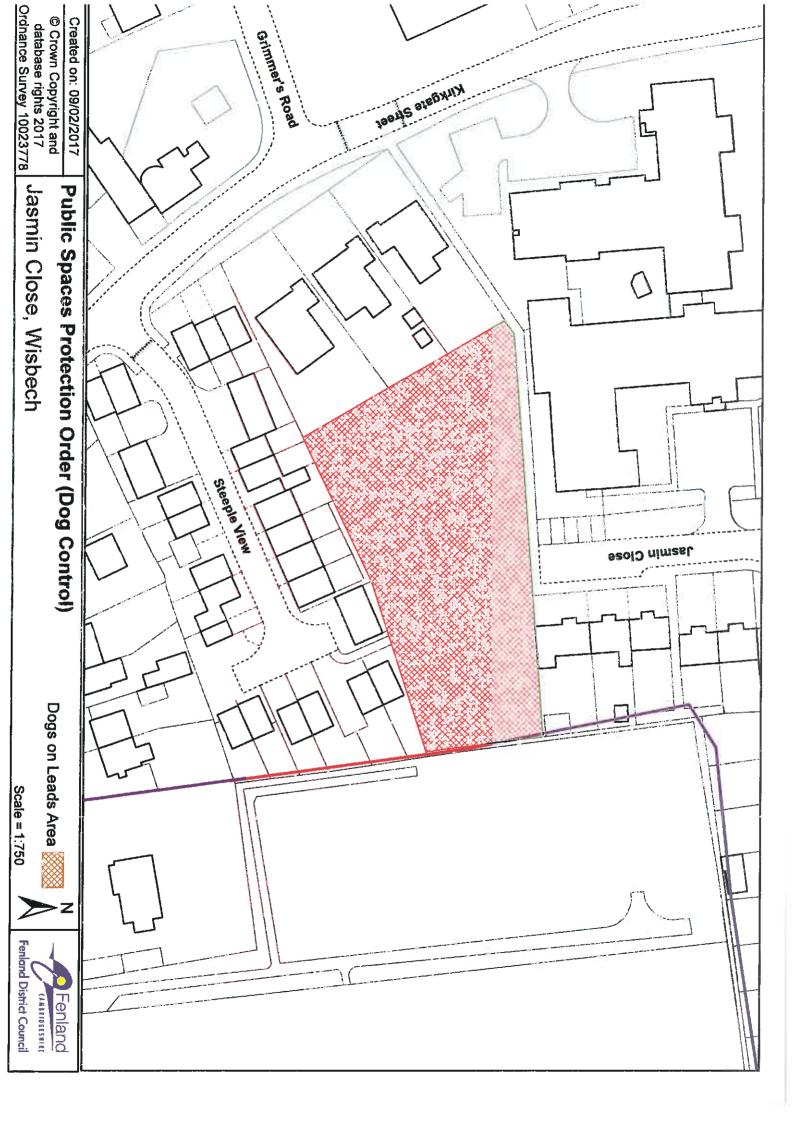

Newton

St James' Churchyard

Whittlesey

Garden of Rest, Station Road St Andrew's Churchyard St Mary's Churchyard Tower Close

Wimblington

St Peter's Churchyard

Wisbech

Burcroft Road General Cemetery Heron Road Jasmine Close St Peter's & St Paul's Churchyard