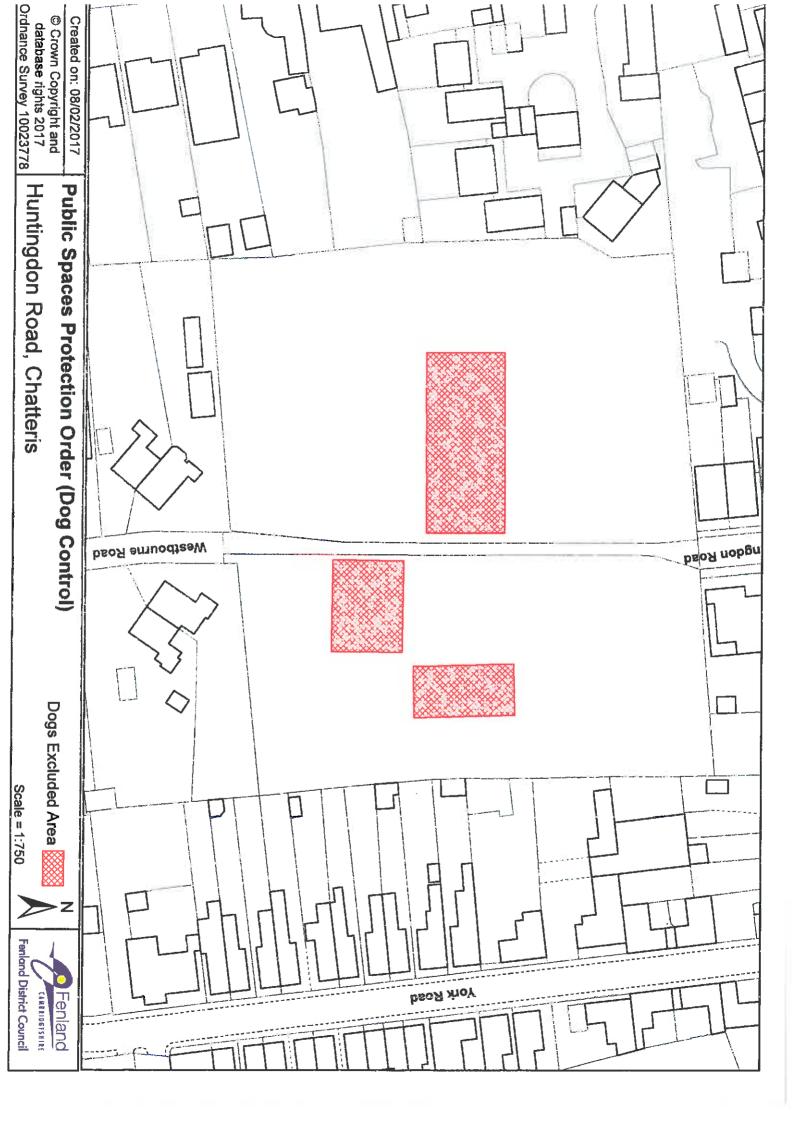

### **SCHEDULE 4A**

Those areas hatched in red on the attached plans being located within the areas listed below:

#### **Settlement Area**

Benwick

High Street

Parson Drove Main Road

Chatteris

Cricketers Way Furrowfields Hunter's Close Huntingdon Road Larham Way

New Road Cemetery St Paul's Drive Wenny Road

Doddington