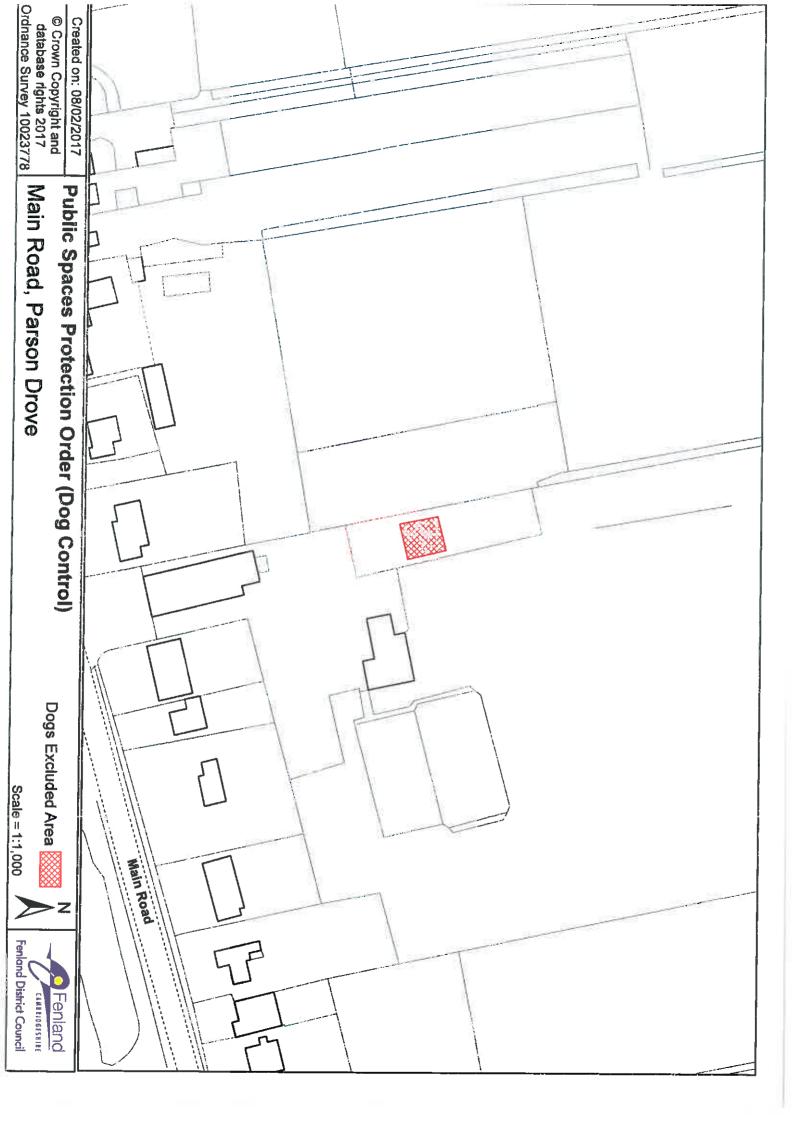

#### **Settlement Area**

Benwick

High Street

Parson Drove Main Road

Chatteris

Cricketers Way Furrowfields Hunter's Close Huntingdon Road Larham Way

New Road Cemetery St Paul's Drive Wenny Road

Doddington