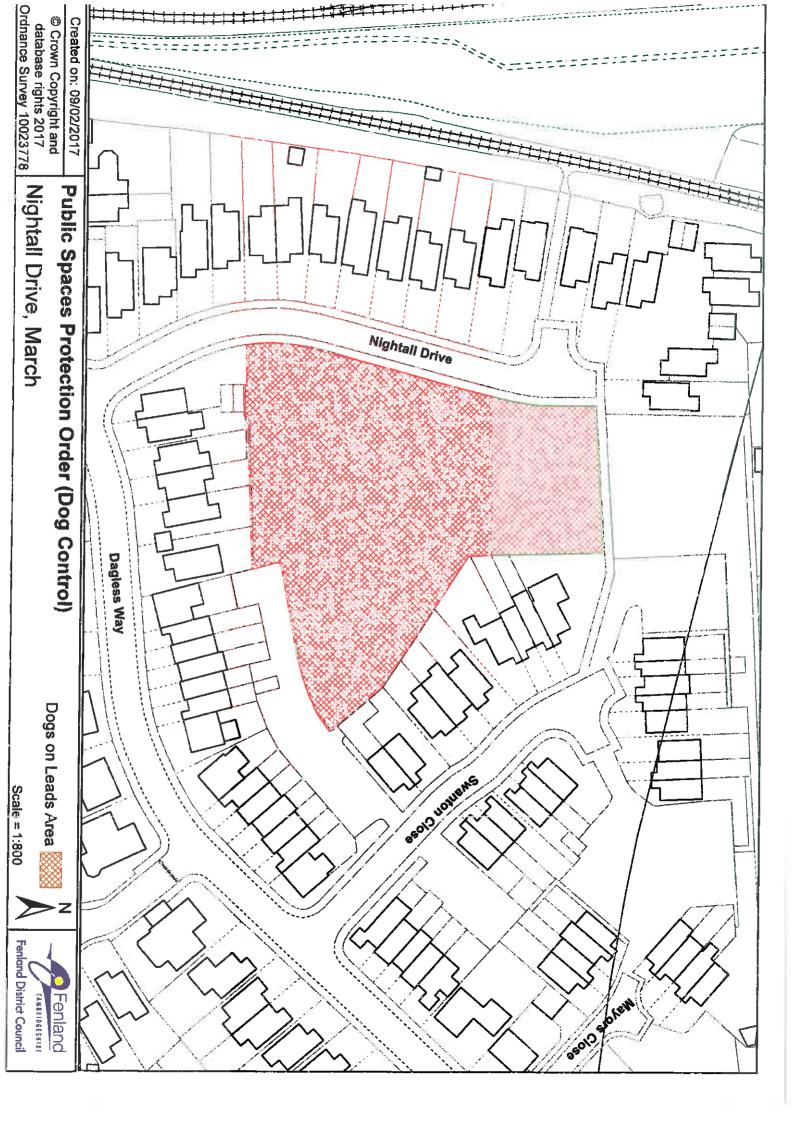

St Mary's Churchyard

Elm

All Saints Churchyard

Friday Bridge Church Yard

Manea

St Nicholas' Churchyard

March

Alberts Drive
Garden of Rest, High Street
Nightall Drive
Robingoodfellows Lane
St Wendredas' Cemetery
Station Road Cemetery
The Avenue