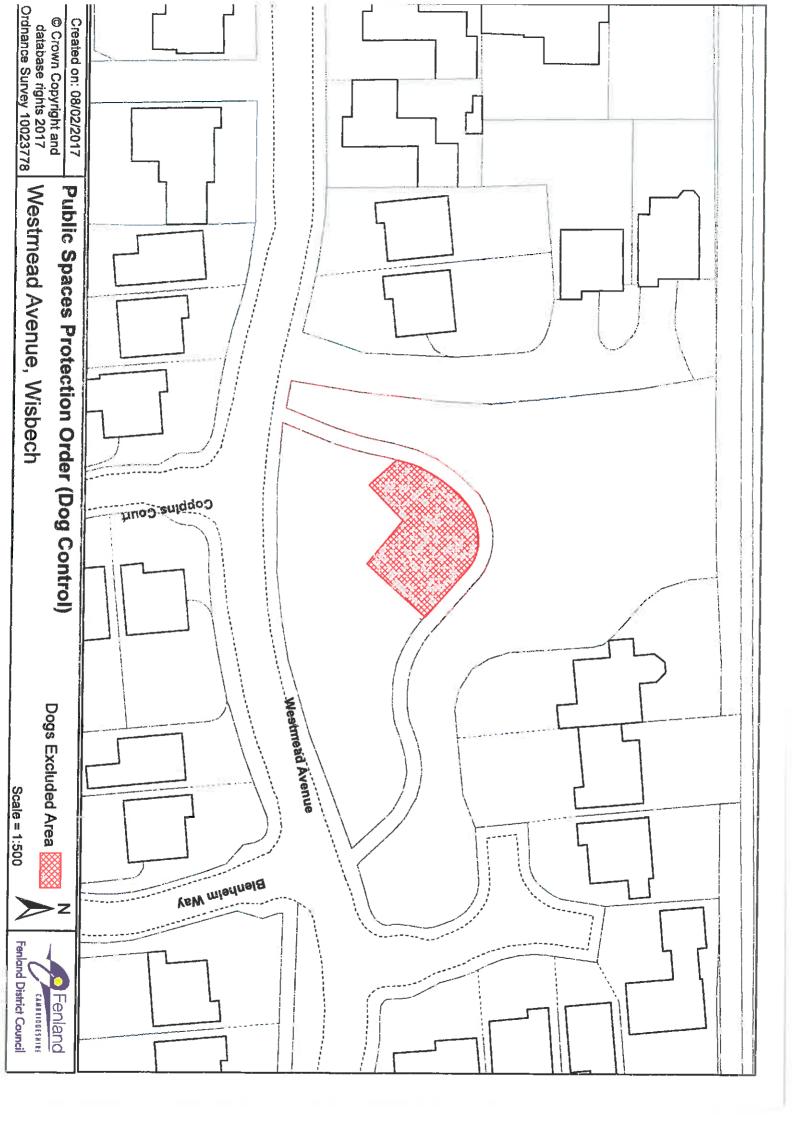

ure Centre Pinewood Avenue Snowley Park Station Road Whittlesey Cemetery

Wimblington

Honeymead Road

Wisbech

Bath Road Conference Way Copperfields Heron Road Malt Drive

**Mount Pleasant Cemetery** 

Westmead Avenue Wisbech Park

Wisbech St Mary

Wisbech St Mary Cemetery

## SCHEDULE 4

























© Crown Copyright and database rights 2017
Ordnance Survey 10023778 Created on: 08/02/2017 Public Spaces Protection Order (Dog Control) Thornham Way, Eastrea Dogs Excluded Area Scale = 1:850 VèW medinodt Fenland District Council



© Crown Copyright and database rights 2017
Ordnance Survey 10023778 Created on: 08/02/2017 West Drive West Drive, Friday Bridge **Public Spaces Protection Order (Dog Control)** Dogs Excluded Area Scale = 1:800