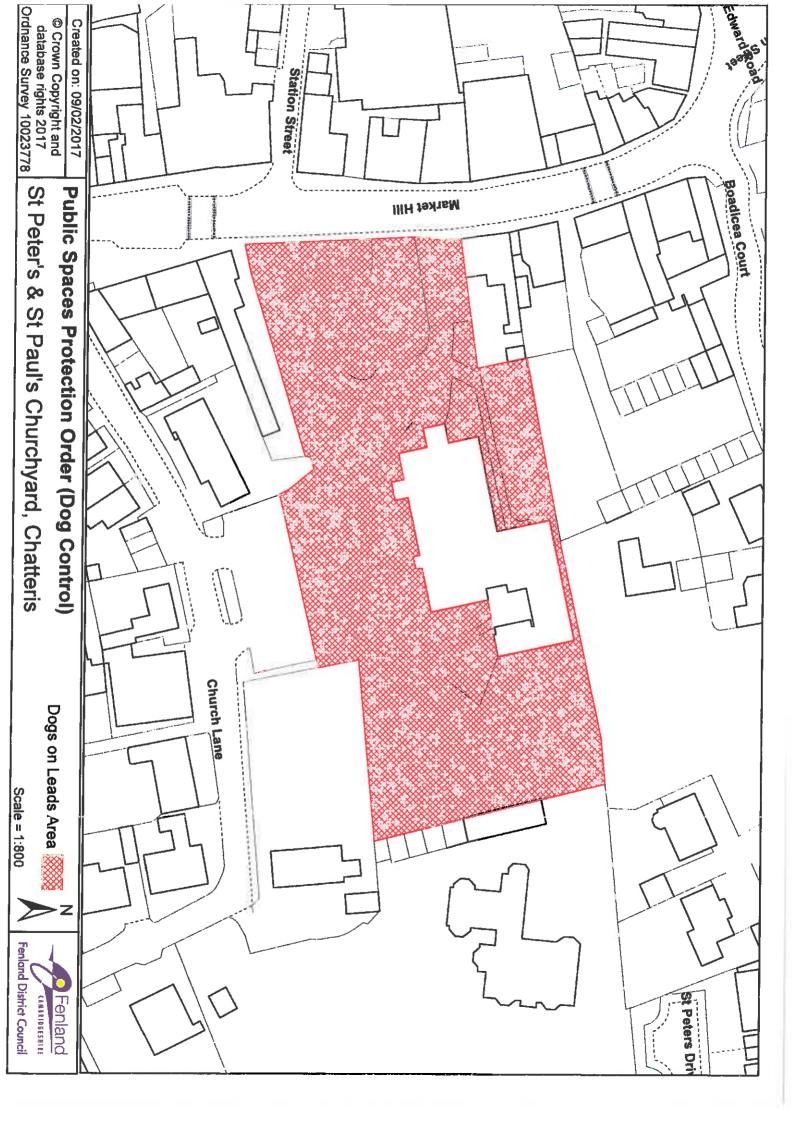

#### Settlement Area

Benwick

St Mary's Churchyard

Chatteris

Huntingdon Road Larham Way Meeks Cemetery St Peter's & St Paul's Churchyard

Coates

North Green South Green

Doddington

### **SCHEDULE 4A**

Those areas hatched in red on the attached plans being located within the areas listed below: