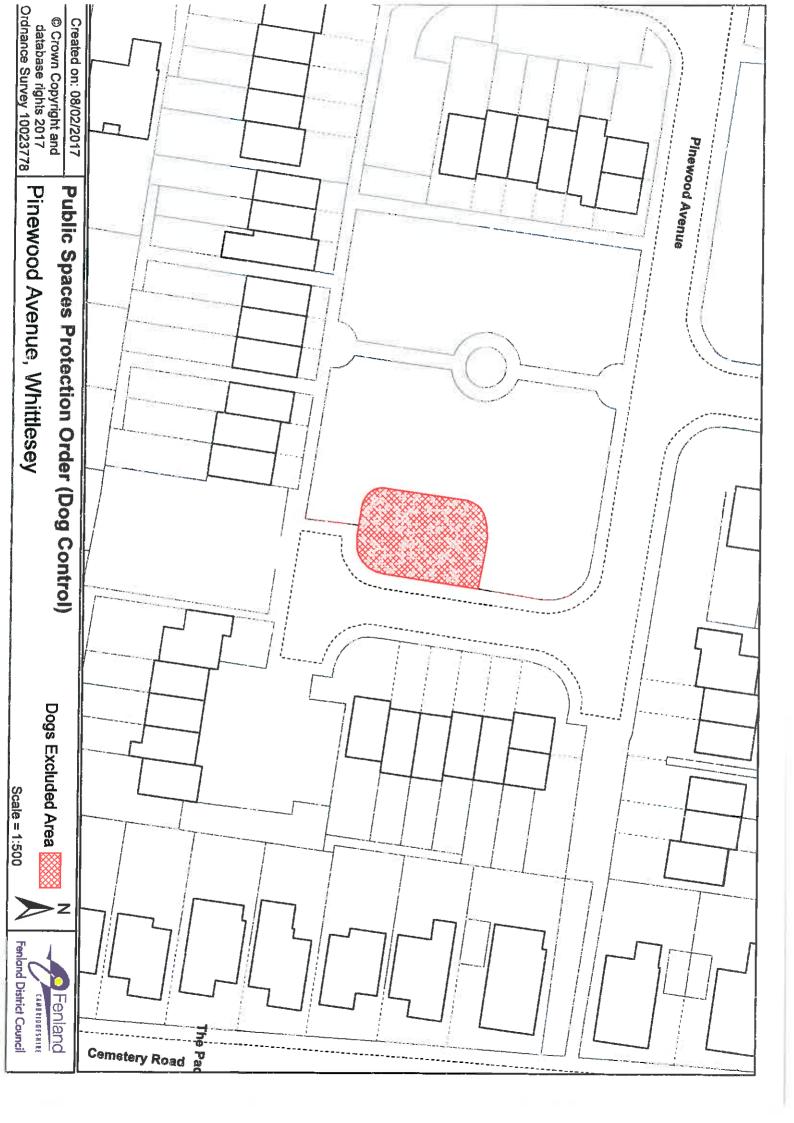

Burdett Grove Manor Leisure Centre Pinewood Avenue Snowley Park Station Road Whittlesey Cemetery

Wimblington

Honeymead Road

Wisbech

Bath Road Conference Way Copperfields Heron Road Malt Drive

**Mount Pleasant Cemetery** 