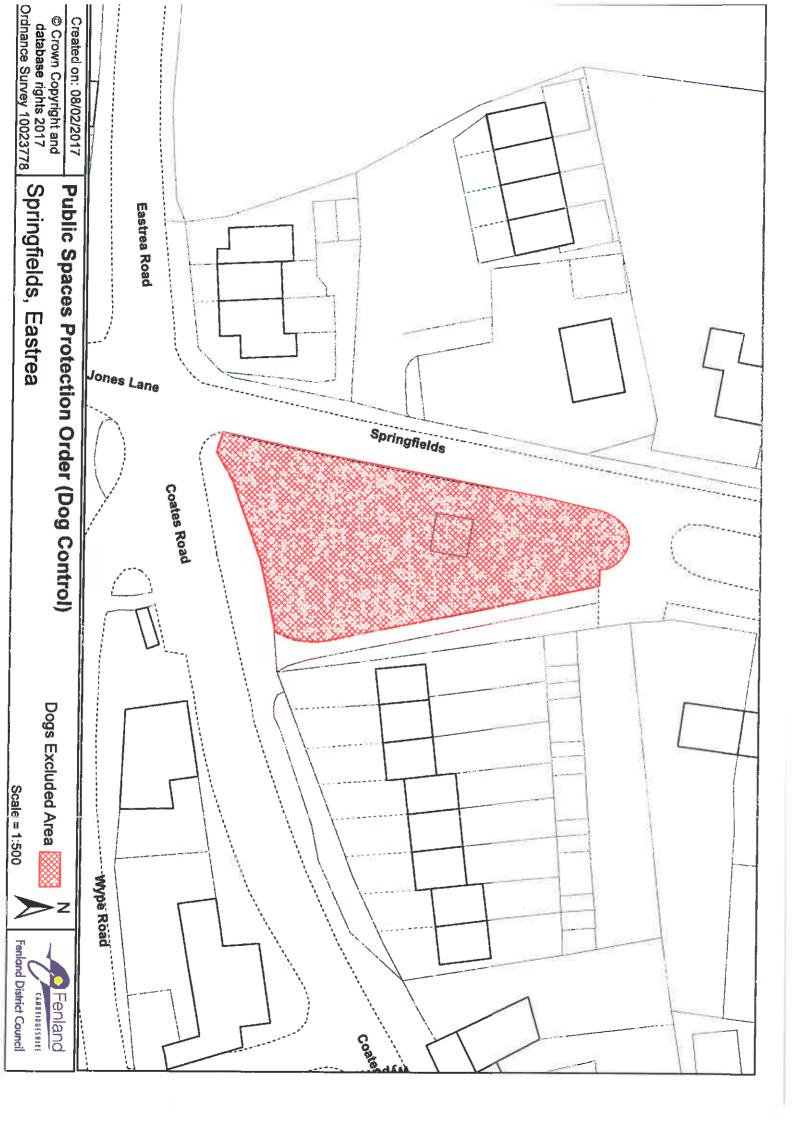

Beech Avenue Walden Close

Eastrea

Springfields Thornham Way

Friday Bridge West Drive

Manea

Williams Way

March

Eastwood Cemetery Gaul Road North Drive West End Park Whittlesey