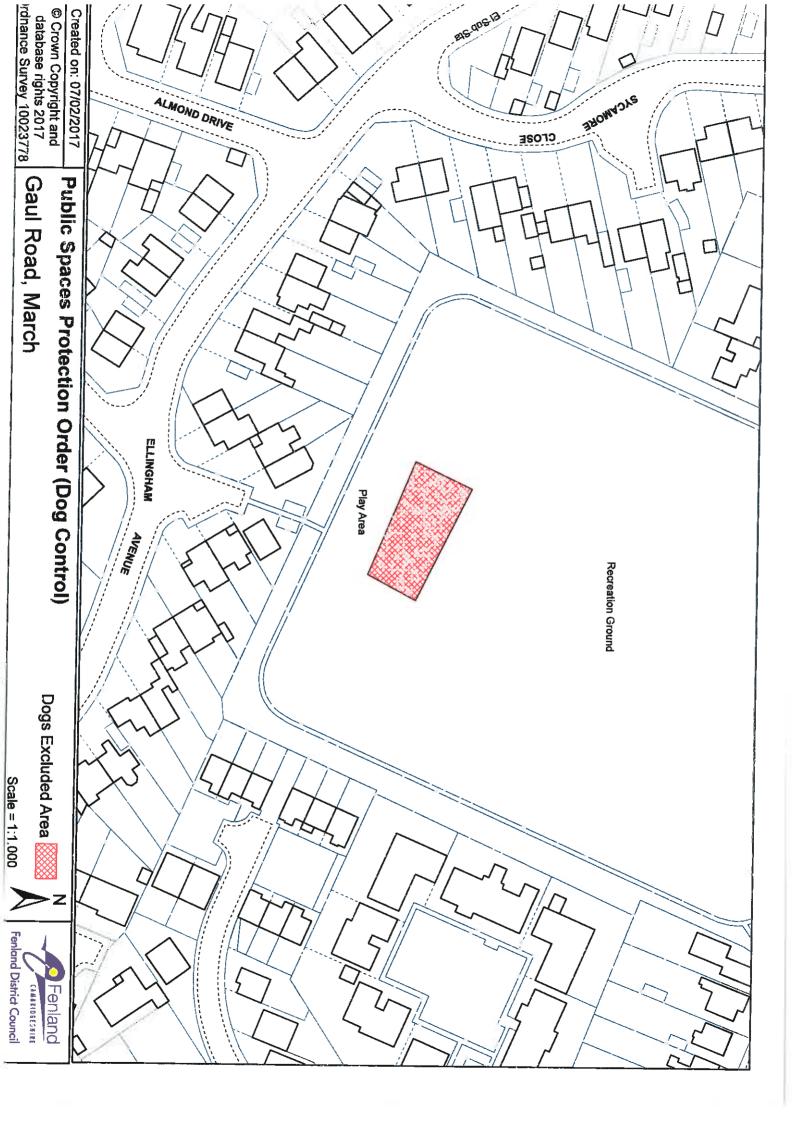

Beech Avenue Walden Close

Eastrea

Springfields Thornham Way

Friday Bridge West Drive

Manea

Williams Way

March

Eastwood Cemetery Gaul Road North Drive West End Park Whittlesey