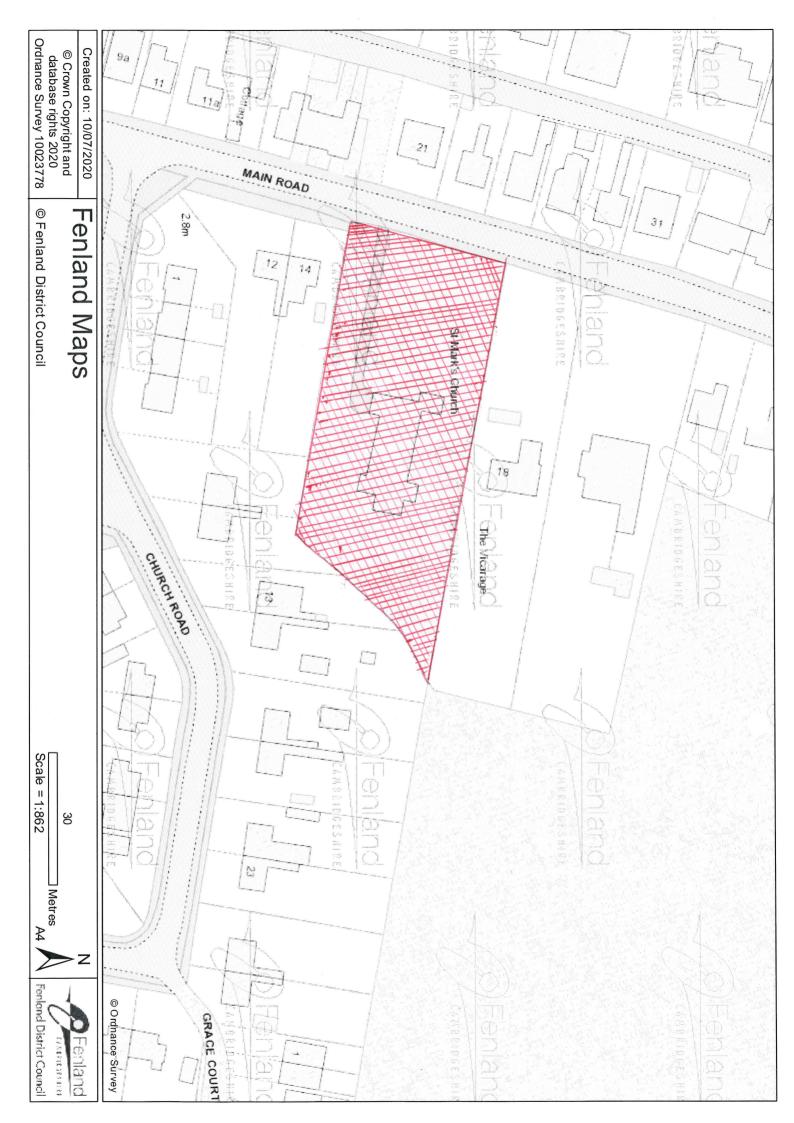

St Mary's Churchyard

Elm

All Saints Churchyard

Friday Bridge Church Yard

Manea

St Nicholas' Churchyard

March

Alberts Drive
Garden of Rest, High Street
Nightall Drive
Robingoodfellows Lane
St Wendredas' Cemetery
Station Road Cemetery
The Avenue