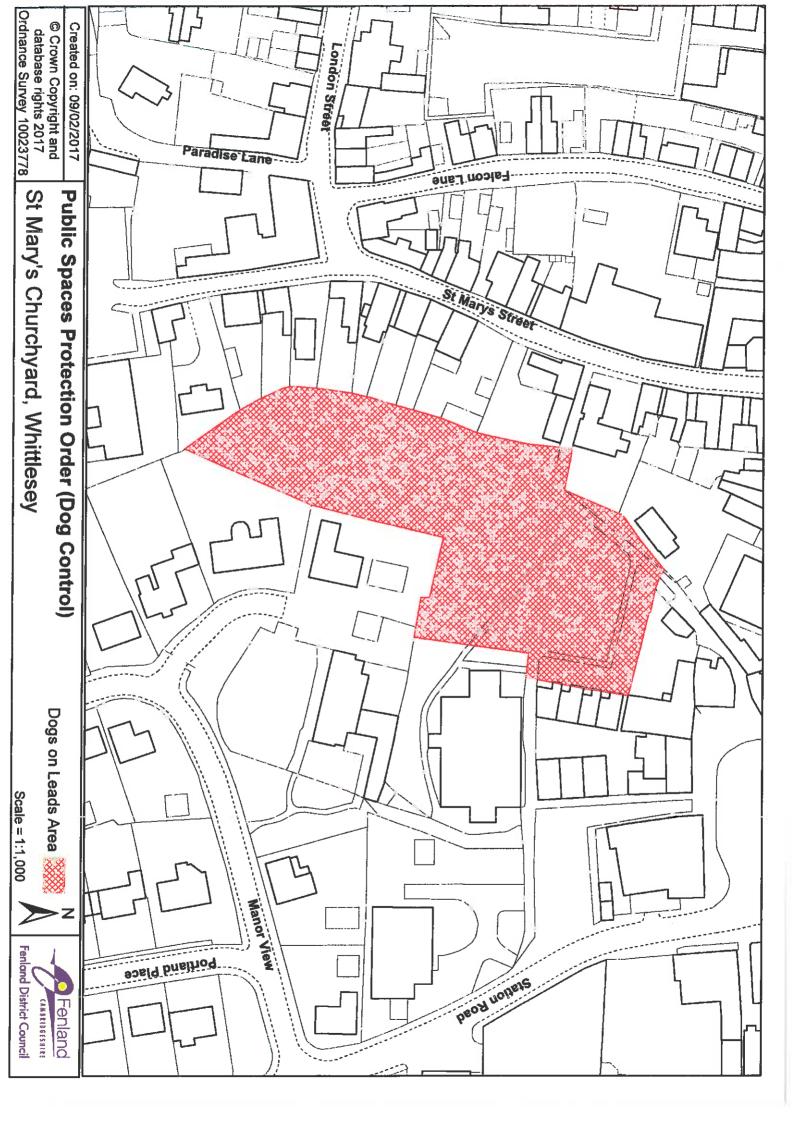

Newton

St James' Churchyard

Whittlesey

Garden of Rest, Station Road St Andrew's Churchyard St Mary's Churchyard Tower Close

Wimblington

St Peter's Churchyard

Wisbech

Burcroft Road General Cemetery Heron Road Jasmine Close St Peter's & St Paul's Churchyard