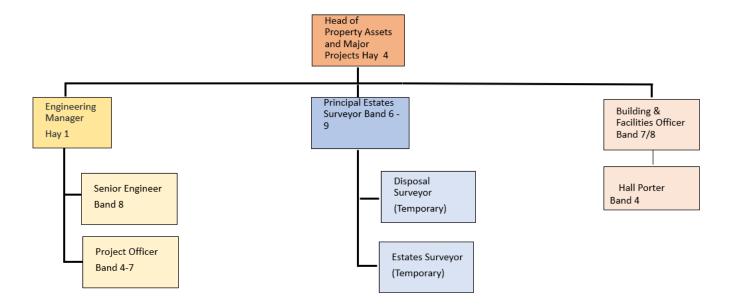

# 2 Existing Structure

2.1 The current structure of the department sees the service separated into three distinct areas as detailed below: