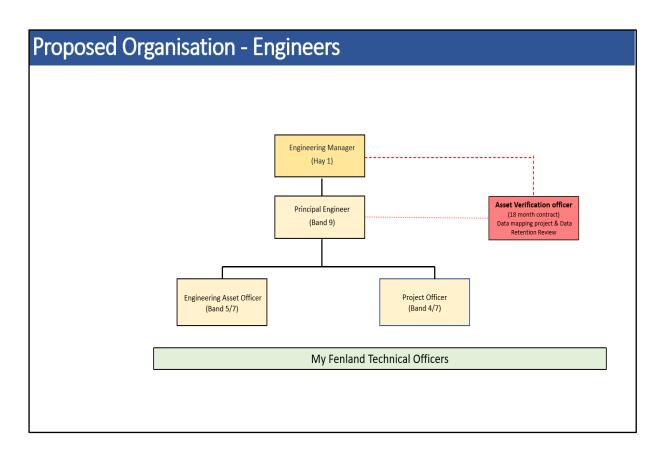

## 3.3 Engineers

- 3.4 The Engineering team are responsible for the management, maintenance, design, and construction of physical assets within the district including street lighting, street furniture, car parks, and water treatment works.
- 3.5 The proposed structure will allow for an additional FTE post to be created (with an additional temporary post dependent on the outcome of a separate business case):
- 3.6 Engineering Asset Officer This post holder will assist the senior engineers with the day-to-day management, maintenance, and inspection of FDC owned assets across the district. This resource will have the benefit of reducing the time senior engineers need to spend on these tasks and allowing them to concentrate on the in-depth technical programme of works overseen within this section an appropriate to their experience / qualifications.
- 3.7 <u>Asset Verifications Officer</u> The Asset Verification Officer post is intended to be assessed in a future funding application as part of the asset tagging and verification programme the first phase of which, tree identification and tagging, is being implemented presently and the acquisition process for the ezyasset system is being considered as part of the transformation review project.