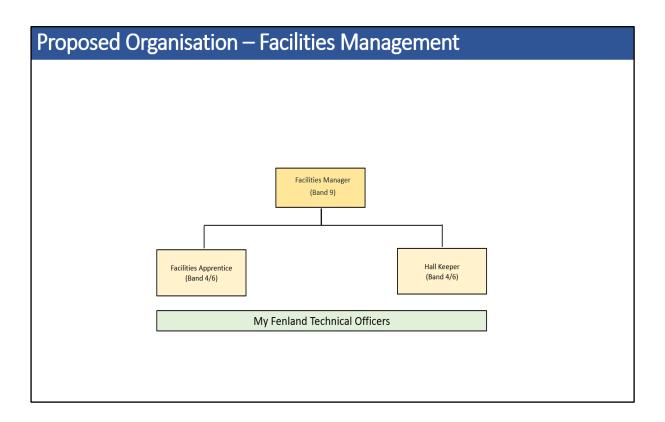

## 3.14 Facilities Management

- 3.15 The proposed structure will see the post holder maintain the head of section role on a permanent basis and delete the current Hay 1 post of the former section head a permanent basis to lead the section.
- 3.16 The proposals are for additional resource to be brought in at a career grade level to be trained to provide support to the head of section allowing the senior post holder to focus on legal compliance issues, performance reporting and more significant incidents and projects.
- 3.17 The additional resource will also add additional support to the current Hall Keeper by providing cover during times of leave, sickness or when the current Hall keeper is deployed elsewhere. In addition, the current post holder in the Hall Keeper role has indicated a desire and willingness to also pursue the training for the FM role and this has been agreed and included within this proposal.