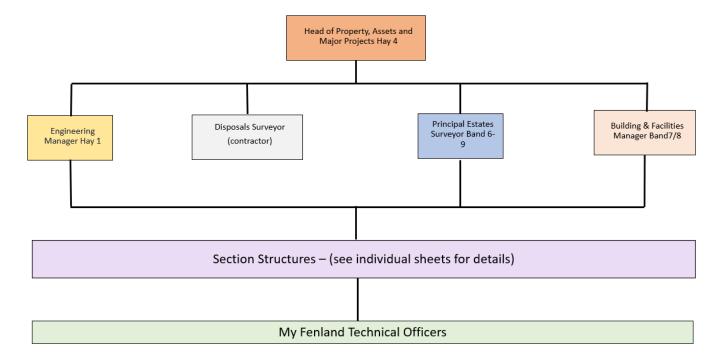

# 3 Proposed Structures

- 3.1 To provide a sustainable long-term solution the proposal is to now agree a sustainable deliverable structure with roles that will provide the existing function, other council services and stakeholders with a professional well focused team.
- 3.2 The proposal will see a section management structure similar to the one existing at the current time and detailed below: