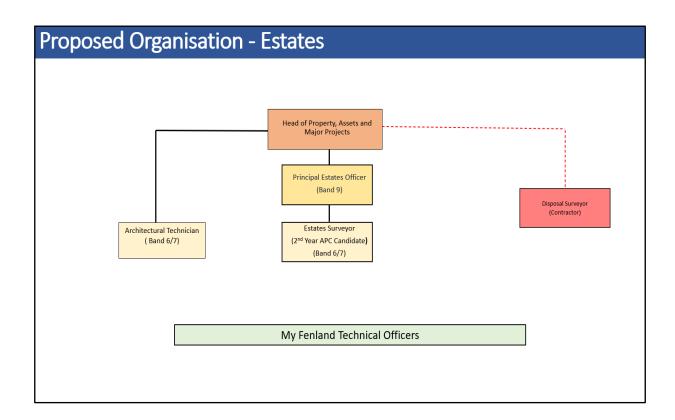

## 3.8 Estates

- 3.9 The proposal within the section is to bring in two additional team members being a 2nd year RICS APC student and an Architectural technician.
- 3.10 <u>Estates Surveyor</u> The APC or Assessment of Professional Competence is a 2year assessment and is the final practical stage of a student having finished their degree moving onto becoming a fully qualified chartered surveyor.
- 3.11 The employment of this candidates will result in the release of the current contract surveyor at a projected annual saving of £59K pa.
- 3.12 <u>Architectural Technician</u> The council are increasingly relying on external providers for survey and minor works e.g., March High Street Toilets and surplus land disposal planning applications, for example in FY 22/23 to date £16k has been spent on basic designs for planning application for site disposals alone.
- 3.13 It is intended that the post holder would undertake these works as well as assist with scheduled building inspections. The technician will also be required to assist with CDM and H&S inspections as well as provide support and guidance to the procurement team in the review of construction related tenders and contract awards.